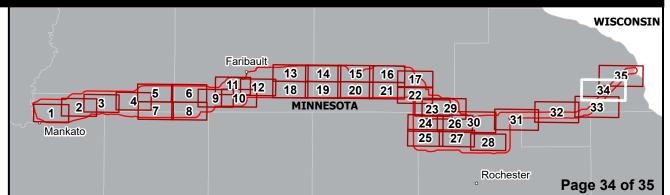

#### **CULTURAL RESOURCES: SEGMENT 4 Xcel** Energy® **CONFIDENTIAL - CONTAINS SENSITIVE INFORMATION. DO NOT DISTRIBUTE. LEGEND** WISCONSIN Project Study Area Boundary Proposed Route Option --- Township Boundary Project Substation City Boundary 2 North 13 14 15 16 17 O Project Node <del>\_\_\_</del> 3 Architectural Resource 11 12 18 19 20 21 22 ☐ ☐ Route Width Archaeological Resource 4 East 23 29 Proposed Right-of-Way Unrecorded Cemetery 24 | 26 30 --- 4 West Mankato 25 27 28 □ County Boundary Rochester \*Only cultural resources that intersect the route width are shown. Page 23 of 35 Miles