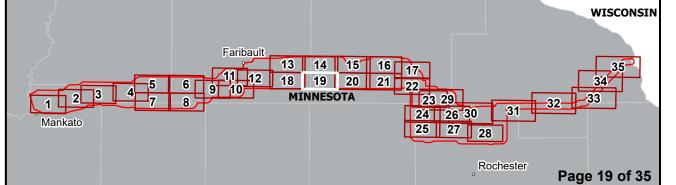

## **CULTURAL RESOURCES: SEGMENT 1 Xcel** Energy® **CONFIDENTIAL - CONTAINS SENSITIVE INFORMATION. DO NOT DISTRIBUTE. LEGEND** WISCONSIN Project Study Area Boundary Proposed Route Option --- Township Boundary [ ] Route Width 13 14 15 16 17 Architectural Resource -\_\_\_\_ 1 North 11 12 18 19 20 21 22 Railroad Proposed Right-of-Way \_\_\_\_ 1 South **MINNESOTA** Unrecorded Cemetery

Miles

Mankato

2 South

\*Only cultural resources that intersect the route width are shown.

24 26 30

25 27 28

Rochester

Page 10 of 35