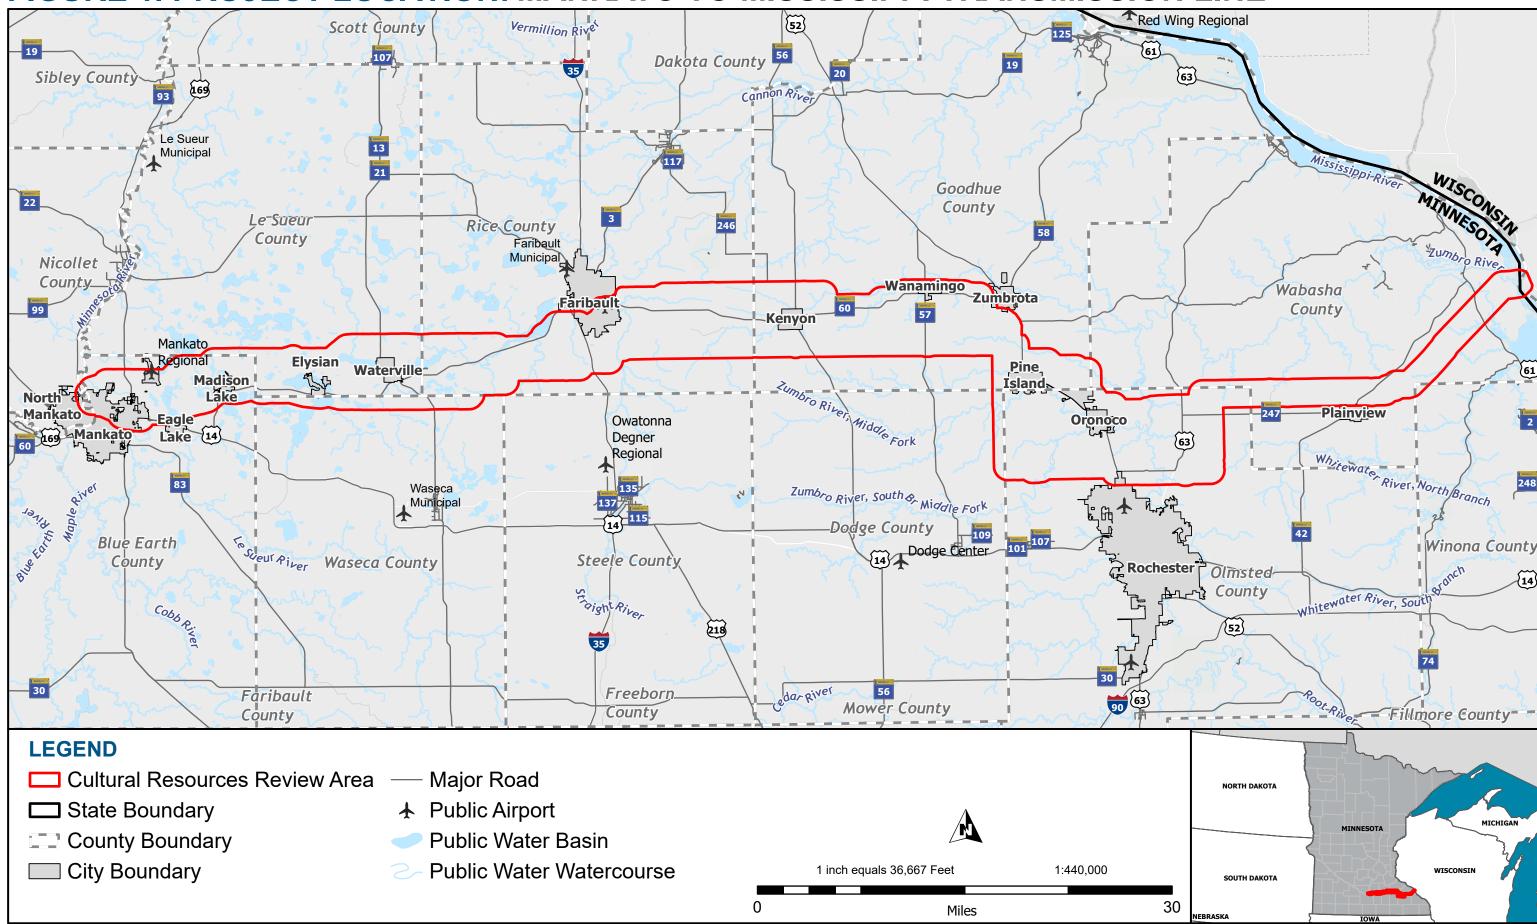

# 1 Introduction

Xcel Energy intends to construct a new transmission line running east to west in southeastern Minnesota with the purpose of improving energy reliability and delivering low-cost renewable energy by building a more resilient transmission infrastructure to serve the region. This project includes approximately 120 miles of new and upgraded 345 kilovolt (kV) transmission lines from the existing Wilmarth Substation in Mankato, Minnesota east to a connection point at the Mississippi River near Kellogg at the Minnesota-Wisconsin border. It also includes building approximately 20 miles of new 161 kV transmission lines north of Rochester.

This literature review includes research within the Cultural Resources Review Area, which encompasses a one-mile buffer surrounding the furthest extents of the multiple routes under consideration. The Cultural Resources Review Area encompasses the area where potential alignments for the transmission line have been identified and is larger than needed for the transmission line route. This review area spans multiple counties including Blue Earth, Dodge, Goodhue, Le Sueur, Nicollet, Olmsted, Rice, Wabasha, Waseca, and Winona counties in Minnesota. Xcel Energy is in the process of refining possible routes within the currently defined Cultural Resources Review Area. Developing this Project will include a comprehensive permitting process that includes applying for a certificate of need and route permit with the Minnesota Public Utilities Commission (MN PUC). Other state and federal approvals and permits, such as a Section 404 permit from the U.S. Army Corps of Engineers (USACE), are anticipated.

The purpose of this literature review is to determine if there are previously identified archaeological sites or architecture/history properties within the currently defined Cultural Resources Review Area. The literature review will inform evaluation of preliminary routes and aid in determining if future archaeological or architecture/history survey is needed to comply with state and federal cultural resources laws, such as Section 106 of the National Historic Preservation Act of 1966, as amended, and its implementing regulations (36 CFR 800), if applicable.

# FIGURE 1. PROJECT LOCATION: MANKATO TO MISSISSIPPI TRANSMISSION LINE