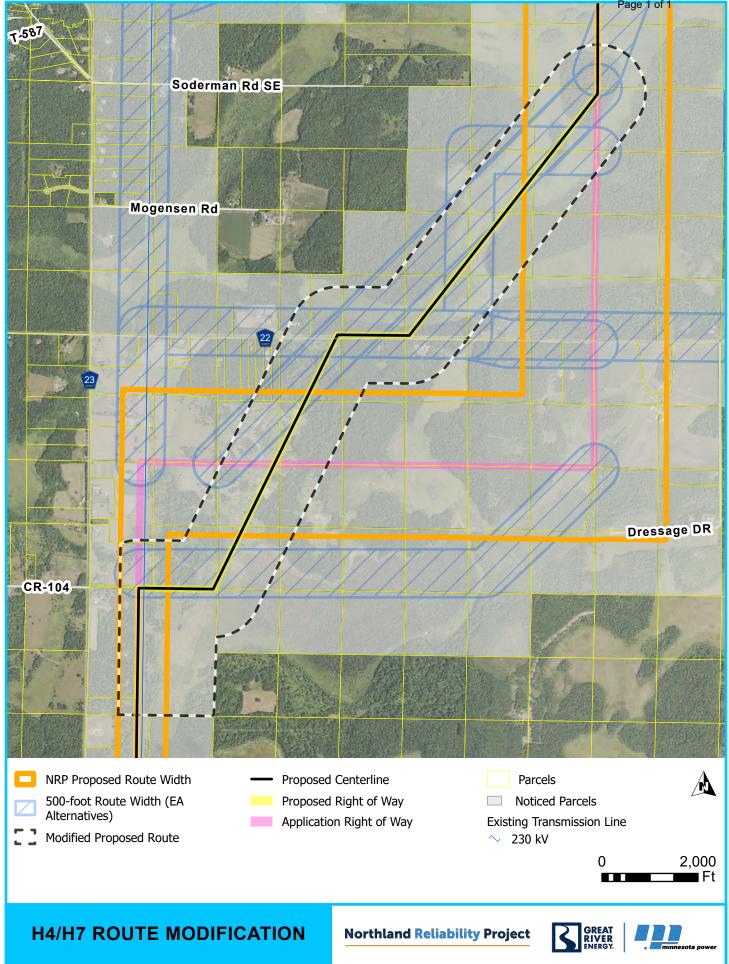

Date: 9/17/2024 Appendix 2 to Attachment A

|                                      |                                                                                             | Appendix 3 to Attach Pag         |                               |                                      |  |
|--------------------------------------|---------------------------------------------------------------------------------------------|----------------------------------|-------------------------------|--------------------------------------|--|
| Resource                             | Element                                                                                     | H4/H7 with Modifications         |                               |                                      |  |
|                                      |                                                                                             | Applicants'<br>Proposed<br>Route | Modified<br>Proposed<br>Route | Co-location<br>Maximization<br>Route |  |
| Length (miles)*                      |                                                                                             | 3.8                              | 2.9                           | 2.9                                  |  |
| Human Settlement**                   | Residences within 0-75 feet (count)                                                         | 0                                | 0                             | 0                                    |  |
|                                      | Residences within 75-250 feet (count)                                                       | 0                                | 0                             | 0                                    |  |
|                                      | Residences within 250-500 feet (count)                                                      | 0                                | 2                             | 2                                    |  |
|                                      | Residences within 500-1,000 feet (count)                                                    | 4                                | 2                             | 2                                    |  |
| Environmental Justice Concerns (EJC) | Communities of EJ concern crossed by the 150-ft ROW (count)                                 | 0                                | 0                             | 0                                    |  |
| and-Based Economies                  | Agricultural land in 150-ft ROW (acres)                                                     | 13                               | 2                             | 2                                    |  |
| rchaeology and Historic Architecture | Archaeological sites and historic architectural resources in 1,000-foot route width (count) | 0                                | 0                             | 0                                    |  |
| Water Resources                      | NHD stream crossings (count)                                                                | 0                                | 0                             | 0                                    |  |
|                                      | PWI stream crossings (count)                                                                | 0                                | 0                             | 0                                    |  |
|                                      | Impaired stream crossings (count)                                                           | 0                                | 0                             | 0                                    |  |
|                                      | NHD lake crossings (count)                                                                  | 0                                | 0                             | 0                                    |  |
|                                      | Impaired lake crossings (count)                                                             | 0                                | 0                             | 0                                    |  |
|                                      | PWI basin crossings (count)                                                                 | 0                                | 0                             | 0                                    |  |
|                                      | PWI wetland crossings (count)                                                               | 0                                | 0                             | 0                                    |  |
|                                      | Floodplain crossings greater than 1,000 feet (count)                                        | 0                                | 0                             | 0                                    |  |
|                                      | Total wetlands in 150-foot ROW (acres)                                                      | 21                               | 22                            | 22                                   |  |
|                                      | Forested wetlands in 150-ft ROW (acres)                                                     | 2                                | 0                             | 0                                    |  |
|                                      | Wetland crossings greater than 1,000 feet (count)                                           | 3                                | 2                             | 2                                    |  |
| egetation                            | Forested landcover in 150-foot ROW (acres)                                                  | 40                               | 35                            | 35                                   |  |
| Wildlife                             | Wildlife Management Areas in 150-foot ROW (acres)                                           | 0                                | 0                             | 0                                    |  |
|                                      | Grassland Bird Conservation Areas in 150-foot ROW (acres)                                   | 27                               | 29                            | 29                                   |  |
|                                      | Shallow Wildlife Lake in 150-foot ROW (acres)                                               | 0                                | 0                             | 0                                    |  |
| Rare and Unique Natural Resources    | Sites of Biodiversity in 150-foot ROW (ranked moderate, high, or outstanding; acres)        | 54                               | 50                            | 50                                   |  |
|                                      | Native plant communities in 150-foot ROW (acres)                                            | 0                                | 0                             | 0                                    |  |
|                                      | High Conservation Value Forest in 150-foot ROW (acres)                                      | 0                                | 0                             | 0                                    |  |
|                                      | Lake of Biological Significance in 150-foot ROW (acres)                                     | 0                                | 0                             | 0                                    |  |
|                                      | Federal- or state-protected species documented in 150-foot ROW (count)                      | 0                                | 0                             | 0                                    |  |
| ROW Sharing and Paralleling***       | HVTL Transmission line (miles, percent)                                                     | 0.5 (14)                         | 0 (0)                         | 0 (0)                                |  |
|                                      | Sub-transmission 69kV (miles, percent)                                                      | 0 (0)                            | 0 (0)                         | 0 (0)                                |  |
|                                      | Roadway (miles, percent)                                                                    | 0 (0)                            | 0 (0)                         | 0 (0)                                |  |
| Estimated Cost                       | Total estimated mid-range cost (2022 dollars in millions)                                   | \$18.7                           | \$16.7                        | \$16.7                               |  |

<sup>\*</sup> For consistency with the Route Permit Application and Environmental Assessment, the length of the Route includes the length of the re-alignments discussed in Section 2.1.5.4.2 of the Route Permit Application.

<sup>\*\*</sup> Residence counts include properties that were newly constructed or field-verified following the August 2023 Route Permit Application submission.

<sup>\*\*\*</sup> ROW sharing and paralleling is based on the length of the Project centerline without re-alignments and is presented separately for high-voltage transmission and sub-transmission.