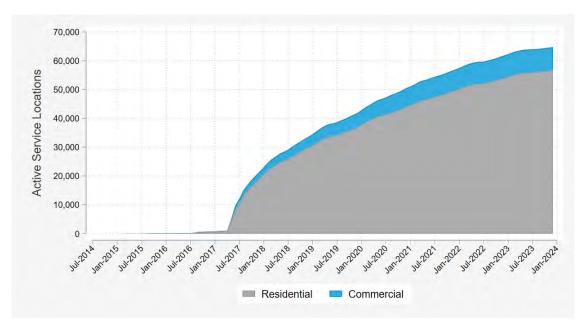

ii. Auto pay
    - iii. Paperless billing
    - iv. Manage digital wallet
  - b. Start/stop/transfer service requests
  - c. Utility program promotion and enrollment
- 2. Energy usage engagement
  - a. Access to monthly billed usage and weekly/daily/hour/15-minute AMI/interval usage data
  - b. Real-time energy use feedback and alerts (e.g.., high usage, "Notify me when...") via email/text/push notifications
  - c. Dynamic charting interface with zoom/drill-down capabilities and comparisons to weather data and usage history
  - d. At-a-glance feedback and analytics from configurable widget content

MyAccount was available to a small test group of customers as early as 2014 and has been widely available since 2016. Figure 4 shows the number of active service locations by sector over time.



Figure 4: Time Series EEBP Participation Trend by Sector

While the number of enrolled customers grew gradually over 2023, the level of activity on the portal was relatively steady. Figure 5 shows the number of distinct users who logged into the portal each day during 2023. Activity tends to be higher on weekdays than on weekends.



Figure 5: Count of Distinct Users to Access MyAccount by Date

While users' total engagement is evenly distributed over time, the distribution of engagement across participants is not. Figure 6 shows a histogram of 2023 logins among active users and Table 4 shows the mean, 10<sup>th</sup> percentile, 25<sup>th</sup> percentile, median, 75<sup>th</sup> percentile, 90<sup>th</sup> percentile. Some participants access the portal frequently while others only log