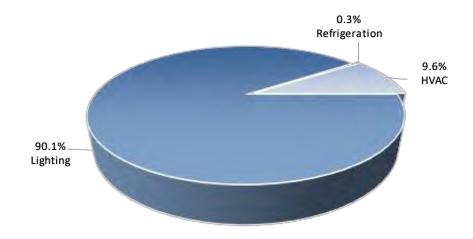

## Minnesota Power's 2023 CIP Expenditures and Energy Savings

| 2023                                                                     | Expenditures | Energy Savings (kWh) at busbar |
|--------------------------------------------------------------------------|--------------|--------------------------------|
| Direct Savings Programs:                                                 |              |                                |
| Residential                                                              |              |                                |
| Energy Partners (Income-qualified)                                       | \$428,168    | 1,257,606                      |
| Home Efficiency (Residential)                                            | \$2,255,434  | 16,586,289                     |
| Multifamily                                                              |              |                                |
| Multifamily Direct Install                                               | \$150,911    | 481,916                        |
| Custom Multifamily Efficiency                                            | \$178,566    | 2,204,232                      |
| Commercial                                                               |              |                                |
| Prescriptive Business Efficiency                                         | \$51,175     | 1,059,905                      |
| Custom Business Efficiency (Business/Commercial/Industrial/Agricultural) | \$4,481,392  | 51,999,517                     |
| Indirect Savings Programs:                                               |              |                                |
| Customer Engagement                                                      | \$508,117    |                                |
| Energy Analysis                                                          | \$644,345    |                                |
| Research & Development                                                   | \$118,304    |                                |
| Evaluation & Program Development                                         | \$745,860    |                                |
| Regulatory Charges                                                       | \$183,297    |                                |
| Total                                                                    | \$9,745,568  | 73,589,465                     |