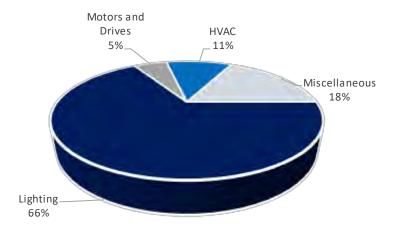

## Minnesota Power's 2023 CIP Expenditures and Energy Savings

| 2023                                                                     | Expenditures | Energy Savings (kWh) at busbar |
|--------------------------------------------------------------------------|--------------|--------------------------------|
| Direct Savings Programs:                                                 |              |                                |
| Residential                                                              |              |                                |
| Energy Partners (Income-qualified)                                       | \$428,168    | 1,257,606                      |
| Home Efficiency (Residential)                                            | \$2,255,434  | 16,586,289                     |
| Multifamily                                                              |              |                                |
| Multifamily Direct Install                                               | \$150,911    | 481,916                        |
| Custom Multifamily Efficiency                                            | \$178,566    | 2,204,232                      |
| Commercial                                                               |              |                                |
| Prescriptive Business Efficiency                                         | \$51,175     | 1,059,905                      |
| Custom Business Efficiency (Business/Commercial/Industrial/Agricultural) | \$4,481,392  | 51,999,517                     |
| Indirect Savings Programs:                                               |              |                                |
| Customer Engagement                                                      | \$508,117    |                                |
| Energy Analysis                                                          | \$644,345    |                                |
| Research & Development                                                   | \$118,304    |                                |
| Evaluation & Program Development                                         | \$745,860    |                                |
| Regulatory Charges                                                       | \$183,297    |                                |
| Total                                                                    | \$9,745,568  | 73,589,465                     |