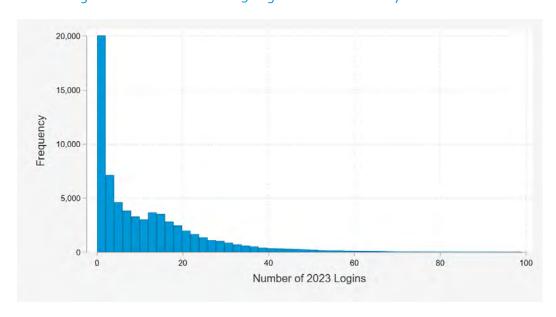

Trend by Sector

While the number of enrolled customers grew gradually over 2023, the level of activity on the portal was relatively steady. Figure 5 shows the number of distinct users who logged into the portal each day during 2023. Activity tends to be higher on weekdays than on weekends.



Figure 5: Count of Distinct Users to Access MyAccount by Date

While users' total engagement is evenly distributed over time, the distribution of engagement across participants is not. Figure 6 shows a histogram of 2023 logins among active users and Table 4 shows the mean, 10<sup>th</sup> percentile, 25<sup>th</sup> percentile, median, 75<sup>th</sup> percentile, 90<sup>th</sup> percentile. Some participants access the portal frequently while others only logged in a handful of times or not at all.



Figure 6: Distribution of 2023 Logins across Active MyAccount Users

Table 4: 2023 Login Summary Statistics

| Mean  | P10 | P25 | Median | P <sub>75</sub> | P90 |
|-------|-----|-----|--------|-----------------|-----|
| 11.58 | 0   | 1   | 7      | 17              | 29  |

User interaction with the MyAccount portal is likely a proxy for the distribution of energy savings amongst EEBP participants. While this evaluation estimates the average savings per participant, that average is likely composed of a mixture of homes that save much more than the average and households that save little or no energy because they rarely engage with the platform features.

### 3 METHODS

#### 3.1 DATA MANAGEMENT

Panel data for the EEBP evaluation came from Minnesota Power and Accelerated Innovations and i