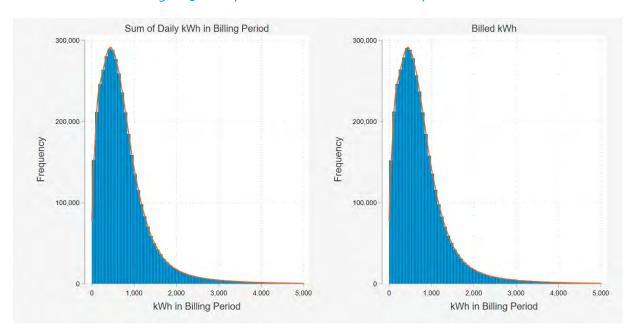

n of TOD rates, future evaluations will need to consider EEBP participants on both TOD and flat rates.

#### 3.1.4 RECONCILING DAILY USAGE DATA WITH MONTHLY BILLING DATA

As a data quality step, we verified that the daily usage data was consistent with the monthly billing data. This is an important consideration because customers are most aware of their monthly electricity bills. To make an accurate comparison, we aggregated the daily usage totals from each billing cycle.

The sum of the daily kWh was between 99% and 101% of the billed kWh for almost all cases. We excluded a limited number of meters from the analysis where the daily kWh totals did not align with the billed energy. Figure 9 compares the distribution of replicated billing totals from daily reads with the actual billed kWh.



Figure 9: Comparison of Billed kWh with Daily kWh Totals

#### 3.1.5 INCORPORATING WEATHER DATA

Each Minnesota Power service location has a service zip code and weather is a strong predictor of electric consumption. Figure 10 illustrates how we matched service locations with historic daily weather data. Service location zip codes were linked to the closest weather station with dependable weather data.



Figure 10: Zip Code to Weather Station Mapping

We used twelve different Minnesota weather stations for the analysis, allowing for a decent amount of weather variation even within a condensed geographic area. Table 6 lists the twelve stations and the average annual CDD and HDD base 60 degrees (F) observed over the five years of data analyzed.

Table 6: Average Annual CDD and HDD by Weat