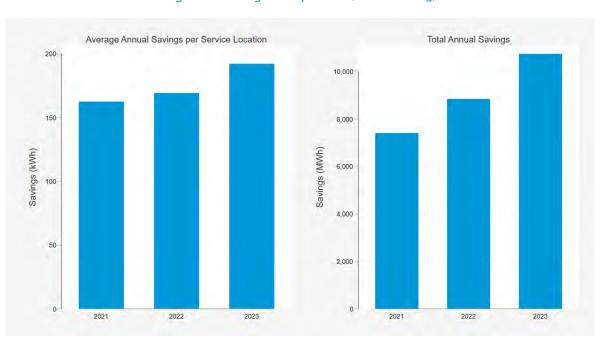

The figure below illustrates historical and recent kWh energy-savings achievements, along with CIP expenditures. While Minnesota Power continues to have a successful track record of exceeding the state energy savings goal, the cost of delivering on these goals continues to increase. The Company anticipates the trend of increasing costs will continue as inflation impacts the cost of both products and labor and more cost-effective measures reach market saturation. While Minnesota Power's CIP portfolio continues to be cost-effective overall, higher cost programs—especially those serving income-qualified customers—are becoming increasingly less cost-effective.

### Minnesota Power's 2010-2023 CIP Achievements