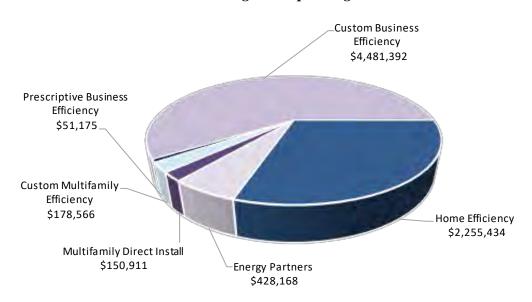

## Minnesota Power's 2023 CIP Expenditures and Energy Savings

| 2023                                                                     | Expenditures | Energy Savings (kWh) at busbar |
|--------------------------------------------------------------------------|--------------|--------------------------------|
| Direct Savings Programs:                                                 |              |                                |
| Residential                                                              |              |                                |
| Energy Partners (Income-qualified)                                       | \$428,168    | 1,257,606                      |
| Home Efficiency (Residential)                                            | \$2,255,434  | 16,586,289                     |
| Multifamily                                                              |              |                                |
| Multifamily Direct Install                                               | \$150,911    | 481,916                        |
| Custom Multifamily Efficiency                                            | \$178,566    | 2,204,232                      |
| Commercial                                                               |              |                                |
| Prescriptive Business Efficiency                                         | \$51,175     | 1,059,905                      |
| Custom Business Efficiency (Business/Commercial/Industrial/Agricultural) | \$4,481,392  | 51,999,517                     |
| Indirect Savings Programs:                                               |              |                                |
| Customer Engagement                                                      | \$508,117    |                                |
| Energy Analysis                                                          | \$644,345    |                                |
| Research & Development                                                   | \$118,304    |                                |
| Evaluation & Program Development                                         | \$745,860    |                                |
| Regulatory Charges                                                       | \$183,297    |                                |
| Total                                                                    | \$9,745,568  | 73,589,465                     |