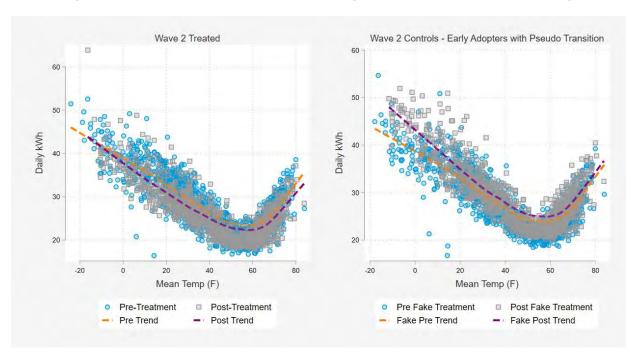

2 Real Wave 2 Data Using Wave 1 as Synthetic Controls 2023 Change from Pre to Post Pure Post Data Wave 1 Pure Pre Data Change from Pre to Post Pure Post Data Wave 2

Figure 12: Quasi-Experimental Identification Strategy

Figure 13 illustrates how we use this identification strategy to estimate the average effect of EEBP. After controlling for the effects of weather, we see a reduction in daily electric consumption amongst the Wave 2 households following enrollment in EEBP. The change in average daily consumption amongst the Wave 1 households over the same period is subtracted from the change in the Wave 2 homes. Of course, the Wave 1 households did not experience a change in treatment status during this period so the differences in energy consumption are attributed to exogenous factors.



Figure 13: Differences in Differences Visual Using the Selected Identification Strategy

# **4 REGRESSION ANALYSIS**

# 4.1 PREFERRED MODEL

The preferred model specification leverages pseudo control participants to use a difference-in-differences design with appropriate fixed effects and controls. This difference-in-differences design utilizes panel data from 2019 to 2023 to estimate the average effect of EEBP on daily kWh for a service location. A difference-in-differences approach compares changes in outcomes over time for a treated group versus a comparison group. In this case, we compared the change in energy usage that resulted from EEBP status for Wave 2 versus Wave 1. Simply put, this difference-in-differences regression calculated the average treatment effect of EEBP for a servi