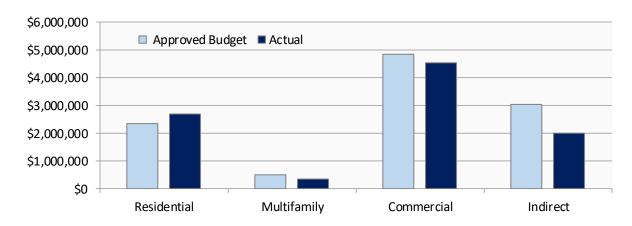

## Minnesota Power's 2023 CIP Expenditures and Energy Savings

| 2023                                                                     | Expenditures | Energy Savings (kWh) at busbar |
|--------------------------------------------------------------------------|--------------|--------------------------------|
| Direct Savings Programs:                                                 |              |                                |
| Residential                                                              |              |                                |
| Energy Partners (Income-qualified)                                       | \$428,168    | 1,257,606                      |
| Home Efficiency (Residential)                                            | \$2,255,434  | 16,586,289                     |
| Multifamily                                                              |              |                                |
| Multifamily Direct Install                                               | \$150,911    | 481,916                        |
| Custom Multifamily Efficiency                                            | \$178,566    | 2,204,232                      |
| Commercial                                                               |              |                                |
| Prescriptive Business Efficiency                                         | \$51,175     | 1,059,905                      |
| Custom Business Efficiency (Business/Commercial/Industrial/Agricultural) | \$4,481,392  | 51,999,517                     |
| Indirect Savings Programs:                                               |              |                                |
| Customer Engagement                                                      | \$508,117    |                                |
| Energy Analysis                                                          | \$644,345    |                                |
| Research & Development                                                   | \$118,304    |                                |
| Evaluation & Program Development                                         | \$745,860    |                                |
| Regulatory Charges                                                       | \$183,297    |                                |
| Total                                                                    | \$9,745,568  | 73,589,465                     |