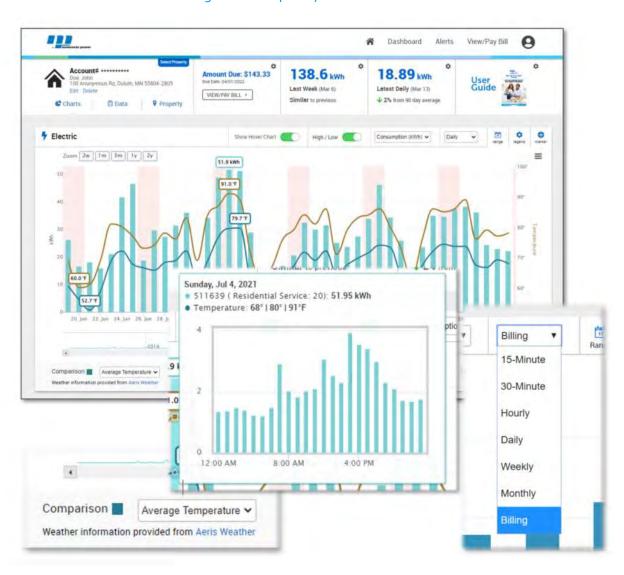

s both the average impact per service location and the growth in enrollment and thus shows a steeper increase in aggregate MWh savings.



Figure 1: Savings Comparison (2021 to 2023)

### **2 PROGRAM OVERVIEW**

The MyAccount platform that powers EEBP is a customer self-service portal managed by Accelerated Innovations on behalf of Minnesota Power. Figure 2: Sample MyAccount Screens Figure 2 shows sample screens where users can view and download their historic consumption data at an hourly, daily, or monthly level, add information about their property orset energy conservation goals. MyAccount users can interact with usage visualization with controls to zoom and drill-down to examine trends, and view changes in usage in comparison to weather variables such as average or high temperature:



Figure 2: Sample MyAccount Screens

EEBP participants can customize their usage dashboard to view at-a-glance metrics on usage or link to resources like an Energy Saving Tips library. Users can set notifications and alerts to be notified about billing events and when their usage (e.g., daily, weekly) exceeds a set threshold.



Figure 3: Additional MyAccount Screens



7 | Page

Features of the MyAccount platform include:

- 1. Utility customer self-service portal (online and mobile app) for:
  - a. Online bill payment and presentment
    - i. Make payment
    - ii. Auto pay
    - iii. Paperless billing
    - iv. Manage digital wallet
  - b. Start/stop/transfer service requests
  - c. Utility program promotion and enrollment
- 2. Energy usage engagement
  - a. Access to monthly billed us