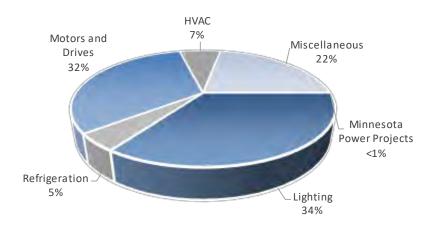

## Minnesota Power's 2023 CIP Expenditures and Energy Savings

| 2023                                                                     | Expenditures | Energy Savings (kWh) at busbar |
|--------------------------------------------------------------------------|--------------|--------------------------------|
| Direct Savings Programs:                                                 |              |                                |
| Residential                                                              |              |                                |
| Energy Partners (Income-qualified)                                       | \$428,168    | 1,257,606                      |
| Home Efficiency (Residential)                                            | \$2,255,434  | 16,586,289                     |
| Multifamily                                                              |              |                                |
| Multifamily Direct Install                                               | \$150,911    | 481,916                        |
| Custom Multifamily Efficiency                                            | \$178,566    | 2,204,232                      |
| Commercial                                                               |              |                                |
| Prescriptive Business Efficiency                                         | \$51,175     | 1,059,905                      |
| Custom Business Efficiency (Business/Commercial/Industrial/Agricultural) | \$4,481,392  | 51,999,517                     |
| Indirect Savings Programs:                                               |              |                                |
| Customer Engagement                                                      | \$508,117    |                                |
| Energy Analysis                                                          | \$644,345    |                                |
| Research & Development                                                   | \$118,304    |                                |
| Evaluation & Program Development                                         | \$745,860    |                                |
| Regulatory Charges                                                       | \$183,297    |                                |
| Total                                                                    | \$9,745,568  | 73,589,465                     |