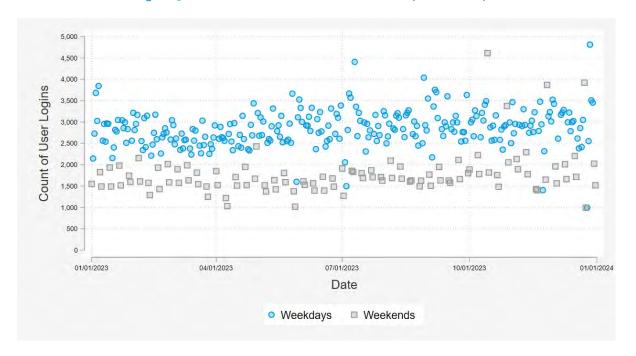

(e.g.., high usage, "Notify me when...") via email/text/push notifications
  - c. Dynamic charting interface with zoom/drill-down capabilities and comparisons to weather data and usage history
  - d. At-a-glance feedback and analytics from configurable widget content

MyAccount was available to a small test group of customers as early as 2014 and has been widely available since 2016. Figure 4 shows the number of active service locations by sector over time.



Figure 4: Time Series EEBP Participation Trend by Sector

While the number of enrolled customers grew gradually over 2023, the level of activity on the portal was relatively steady. Figure 5 shows the number of distinct users who logged into the portal each day during 2023. Activity tends to be higher on weekdays than on weekends.



Figure 5: Count of Distinct Users to Access MyAccount by Date

While users' total engagement is evenly distributed over time, the distribution of engagement across participants is not. Figure 6 shows a histogram of 2023 logins among active users and Table 4 shows the mean, 10<sup>th</sup> percentile, 25<sup>th</sup> percentile, median, 75<sup>th</sup> percentile, 90<sup>th</sup> percentile. Some participants access the portal frequently while others only logged in a handful of times or not at all.



Figure 6: Distribution of 2023 Logins across Active MyAccount Users

Table 4: 2023 Login Summary Statistics

| Mean  | P10 | P25 | Median | P <sub>75</sub> | P90 |
|-------|-----|-----|--------|-----------------|-----|
| 11.58 | 0   | 1   | 7      | 17              | 29  |

User interaction