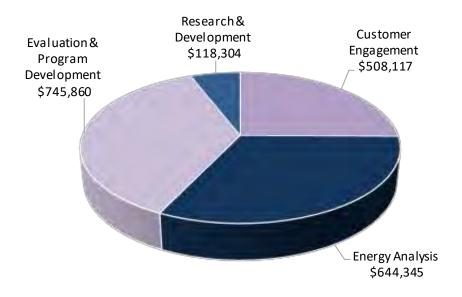

## Minnesota Power's 2023 CIP Expenditures and Energy Savings

| 2023                                                                     | Expenditures | Energy Savings (kWh) at busbar |
|--------------------------------------------------------------------------|--------------|--------------------------------|
| Direct Savings Programs:                                                 |              |                                |
| Residential                                                              |              |                                |
| Energy Partners (Income-qualified)                                       | \$428,168    | 1,257,606                      |
| Home Efficiency (Residential)                                            | \$2,255,434  | 16,586,289                     |
| Multifamily                                                              |              |                                |
| Multifamily Direct Install                                               | \$150,911    | 481,916                        |
| Custom Multifamily Efficiency                                            | \$178,566    | 2,204,232                      |
| Commercial                                                               |              |                                |
| Prescriptive Business Efficiency                                         | \$51,175     | 1,059,905                      |
| Custom Business Efficiency (Business/Commercial/Industrial/Agricultural) | \$4,481,392  | 51,999,517                     |
| Indirect Savings Programs:                                               |              |                                |
| Customer Engagement                                                      | \$508,117    |                                |
| Energy Analysis                                                          | \$644,345    |                                |
| Research & Development                                                   | \$118,304    |                                |
| Evaluation & Program Development                                         | \$745,860    |                                |
| Regulatory Charges                                                       | \$183,297    |                                |
| Total                                                                    | \$9,745,568  | 73,589,465                     |