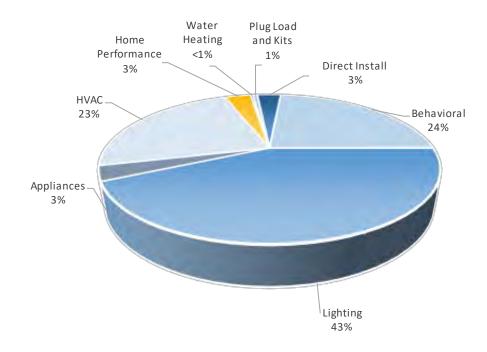

s, and services to help customers achieve energy savings primarily through a streamlined prescriptive rebate process. Additionally, customers needing more customized support can get in-depth analysis of their homes for a greater level of energy savings based on their specific needs.

Energy savings in the residential segment has been primarily driven by energy-efficient lighting for more than a decade. The Company continued this focus on LED lighting through the Home Efficiency program in 2023. As a result, lighting accounted for 43% of the Home Efficiency program savings. Participation in the residential Heating, Ventilation and Air Conditioning ("HVAC") offerings made up 23% of the overall Home Efficiency program savings.

#### Home Efficiency Program - 2023 Savings by Technology (kWh)



#### Results

The table below details the Home Efficiency 2023 approved goals versus actual results.

|                                                                           | Approved Goals |     | Actual<br>Results |     | % of Approved<br>Goal |
|---------------------------------------------------------------------------|----------------|-----|-------------------|-----|-----------------------|
| Total Project Expenditures                                                | \$1,968,196    |     | \$2,255,434       |     | 115%                  |
| Total Project Energy Savings (at busbar) Total Project Demand Savings (at | 12,156,789     | kWh | 16,586,289        | kWh | 136%                  |
| busbar)                                                                   | 1,344.6