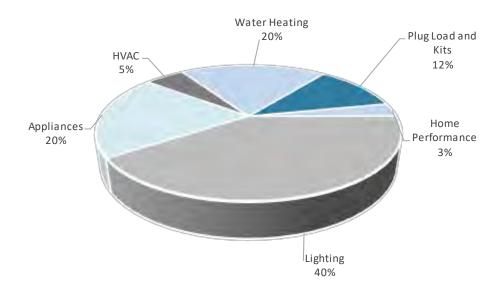

ower's service territory, in conjunction with weatherization services, where possible.

The Energy Partners program continues to be impacted by external factors in a variety of ways, including limited Community Action agency capacity to perform energy analysis and supply chain disruptions, making success in this program challenging. As a result, Minnesota Power has continued to explore alternative delivery strategies and eligible measures. Additionally, Minnesota Power has expanded its focus on providing more impactful measures in eligible homes including the installation of cold climate air source heat pumps, heat pump water heaters, and programmable line voltage thermostats, all at no charge to income-qualified customers.

**Energy Partners Program - 2023 Savings by Technology (kWh)** 



## Results

The following chart summarizes and compares the results of the Energy Partners program with goals established at the time of program approval.

|                                                        | Approved Goals |     | Actual<br>Results |     | % of<br>Approved<br>Goal |
|--------------------------------------------------------|----------------|-----|-------------------|-----|--------------------------|
| Total Project Expenditures                             | \$369,660      |     | \$428,168         |     | 116%                     |
| Total Project Energy Savings (at busbar)               | 1,246,050      | kWh | 1,257,606         | kWh | 101%                     |
| Total Project Demand Savings (at busbar)               | 132.1          | kW  | 171.4             |