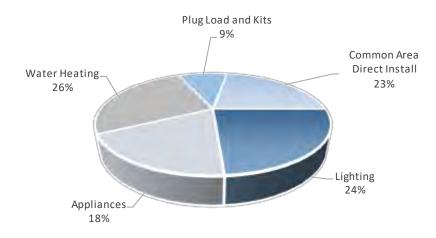

ctful program while connecting people with essential services and resources during a time of significant need. More can be found in the Energy Analysis and Customer Engagement sections of this report.



# **Multifamily Direct Impact Programs**

## **Multifamily Direct Installation**

### Program Description

The Multifamily Direct Installation program provides a comprehensive approach to energy efficiency in multifamily buildings. The program provides education to tenants and building operators, immediate savings through direct installation of low-cost improvements, appliance replacements for income-qualified customers and the potential for additional savings through a detailed report and enhanced incentives.

## Multifamily Direct Installation Program - 2023 Savings by Technology (kWh)



#### Results

|                                          | Approved<br>Goals |     | Actual<br>Results |     | % of<br>Approved<br>Goal |
|------------------------------------------|-------------------|-----|-------------------|-----|--------------------------|
| Total Project Expenditures               | \$180,202         |     | \$150,911         |     | 84%                      |
| Total Project Energy Savings (at busbar) | 739,761           | kWh | 481,916           | kWh | 65%                      |
| Total Project Demand Savings (at busbar) | 80.5              | kW  | 51.2              | kW  | 64%                      |
| Participation (measures)                 | 7,955             |     | 4,859             |     | 61%                      |

## Evaluation Methodology

This program