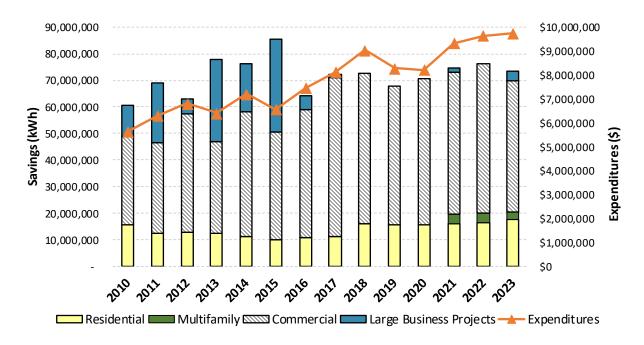

The figure below illustrates historical and recent kWh energy-savings achievements, along with CIP expenditures. While Minnesota Power continues to have a successful track record of exceeding the state energy savings goal, the cost of delivering on these goals continues to increase. The Company anticipates the trend of increasing costs will continue as inflation impacts the cost of both products and labor and more cost-effective measures reach market saturation. While Minnesota Power's CIP portfolio continues to be cost-effective overall, higher cost programs—especially those serving income-qualified customers—are becoming increasingly less cost-effective.

### Minnesota Power's 2010-2023 CIP Achievements

## Minnesota Power's 2023 CIP Expenditures and Energy Savings

| 2023                                                                     | Expenditures | Energy Savings (kWh) at busbar |
|--------------------------------------------------------------------------|--------------|--------------------------------|
| Direct Savings Programs:                                                 |              |                                |
| Residential                                                              |              |                                |
| Energy Partners (Income-qualified)                                       | \$428,168    | 1,257,606                      |
| Home Efficiency (Residential)                                            | \$2,255,434  | 16,586,289                     |
| Multifamily                                                              |              |                                |
| Multifamily Direct Install                                               | \$150,911    | 481,916                        |
| Custom Multifamily Efficiency                                            | \$178,566    | 2,204,232                      |
| Commercial                                                               |              |                                |
| Prescriptive Business Efficiency                                         | \$51,175     | 1,059,905                      |
| Custom Business Efficiency (Business/Commercial/Industrial/Agricultural) | \$4,481,392  | 51,999,517                     |
| Indirect Savings Programs:                                               |              |                                |
| Customer Engagement                                                      | \$508,117    |                                |
| Energy Analysis                                                          | \$644,345    |                                |
| Research & Development                                                   | \$118,304    |                                |
| Evaluation & Program Development                                         | \$745,860    |                                |
| Regulatory Charges                                                       | \$183,297    |                                |
| Total                                                                    | \$9,745,568  | 73,589,465                     |