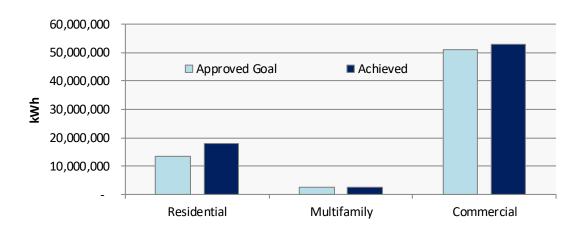

### **EXECUTIVE SUMMARY**

Minnesota Power (or, "the Company") is pleased to report its 2023 energy conservation program results:

- Minnesota Power achieved energy savings of 2.8% of gross annual retail energy sales,<sup>1</sup> well above the 1.5% energy-savings goal set in the 2021-2023 Triennial Order, and the 1.75% goal in the 2021 Energy Conservation and Optimization Act.<sup>2</sup>
- The Company achieved energy savings totaling 73,589,465 kilowatt hours ("kWh"), which is 110% of the approved energy-savings goal for the year. The Company also achieved demand savings of 7,072 kilowatts ("kW"), which is 70% of the approved demand-savings goal.
- Expenditures totaled \$9,745,568, which was 89% of the approved budget for 2023.