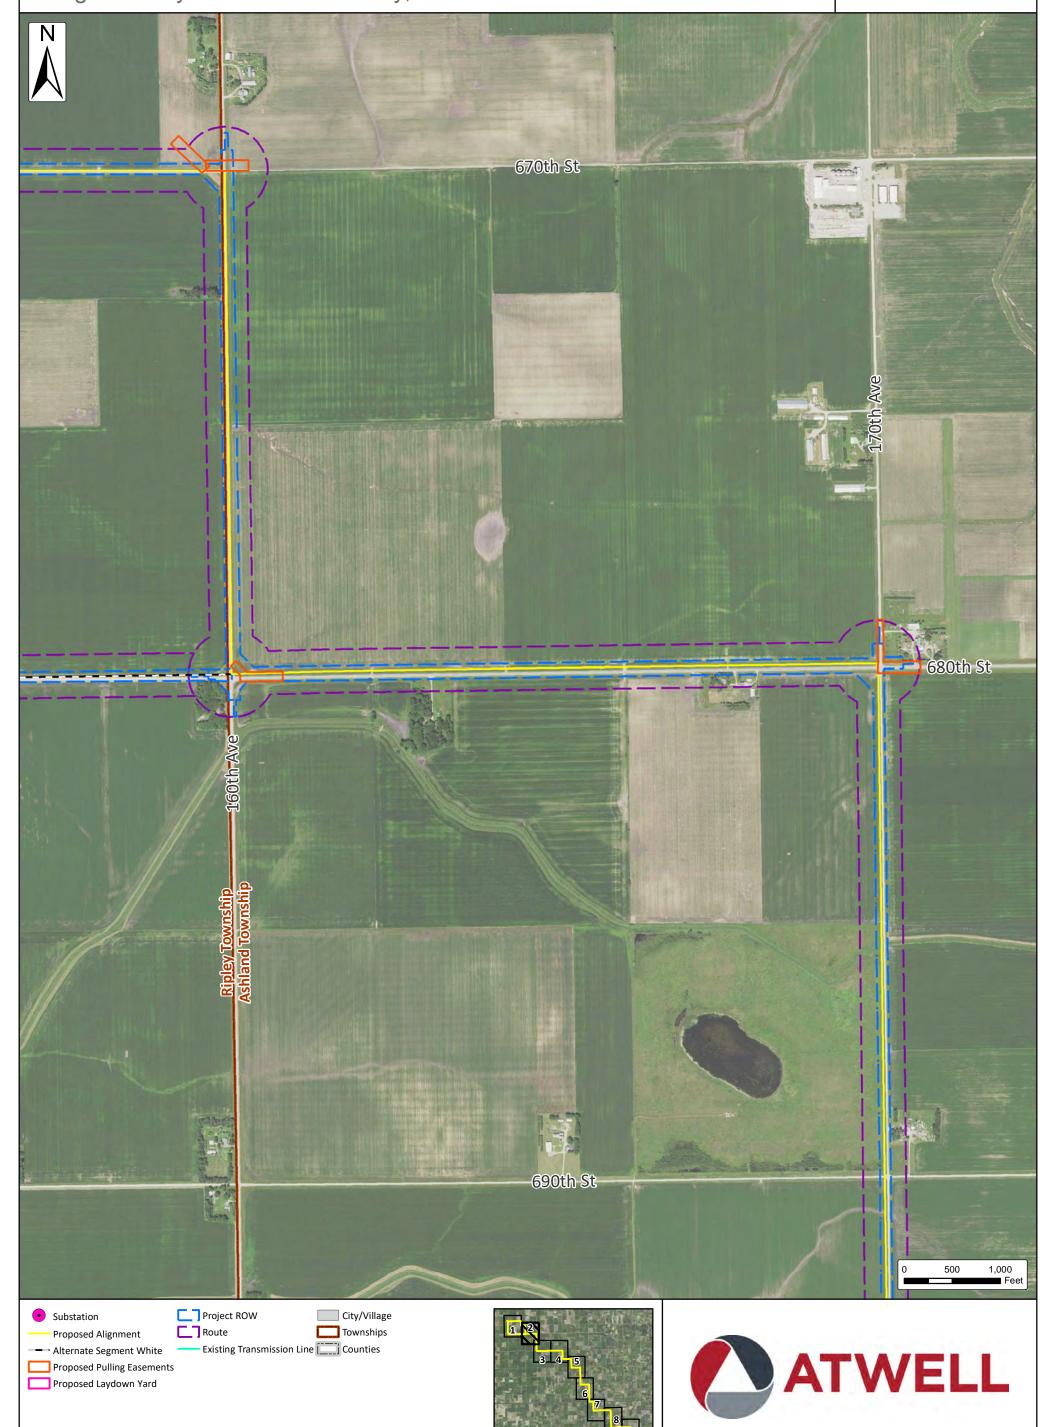

# Dodge County Wind, LLC Figure 2.1 - Detailed Aerial Page 3 of 9

Dodge County and Mower County, Minnesota

**Issue Date:** 

11/23/2021