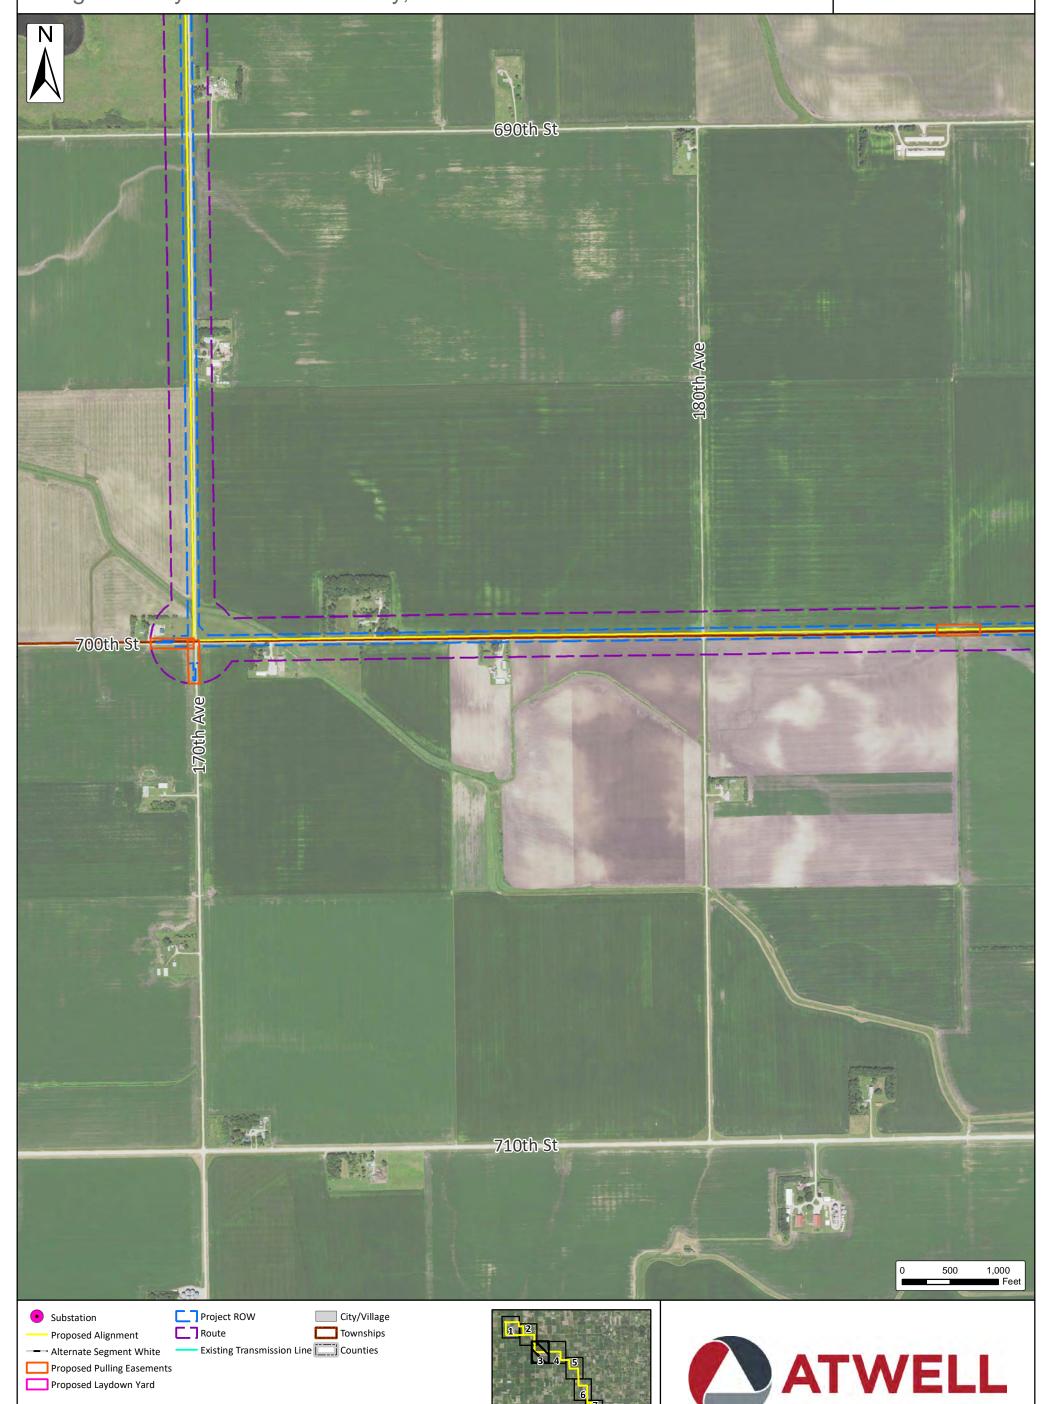

## Dodge County Wind, LLC Figure 2.1 - Detailed Aerial

Page 4 of 9

Proposed Laydown Yard

Dodge County and Mower County, Minnesota

**Issue Date:** 

11/23/2021