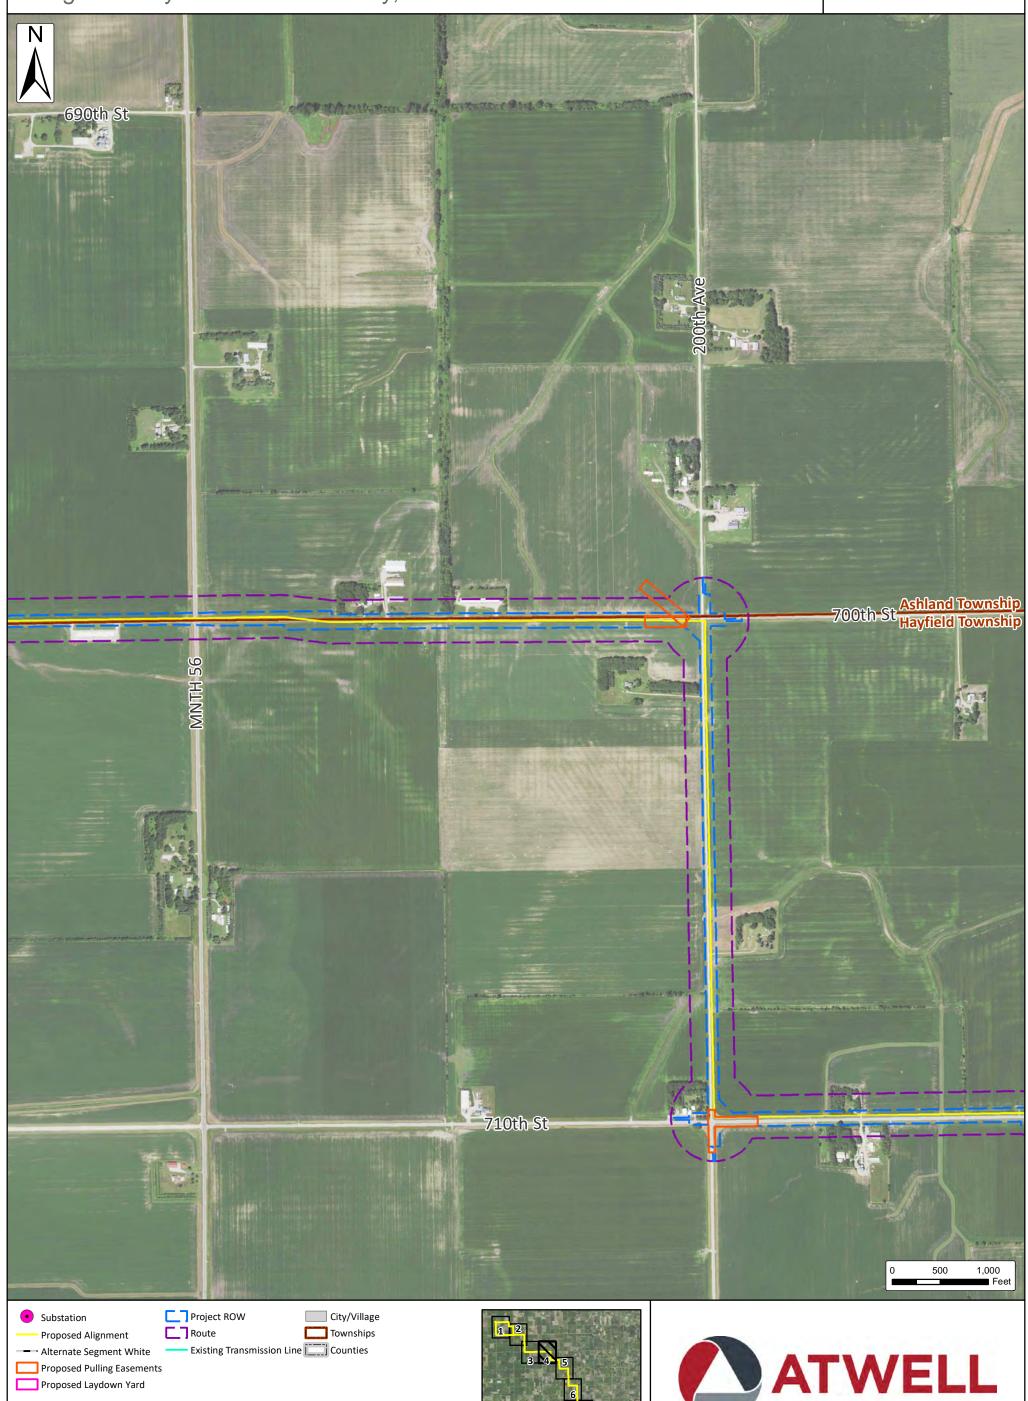

# Dodge County Wind, LLC Figure 2.1 - Detailed Aerial Page 1 of 9

Dodge County and Mower County, Minnesota

**Issue Date:** 

11/23/2021

Dodge County Wind, LLC Figure 2.1 - Detailed Aerial Page 2 of 9

Dodge County and Mower County, Minnesota

**Issue Date:** 

11/23/2021