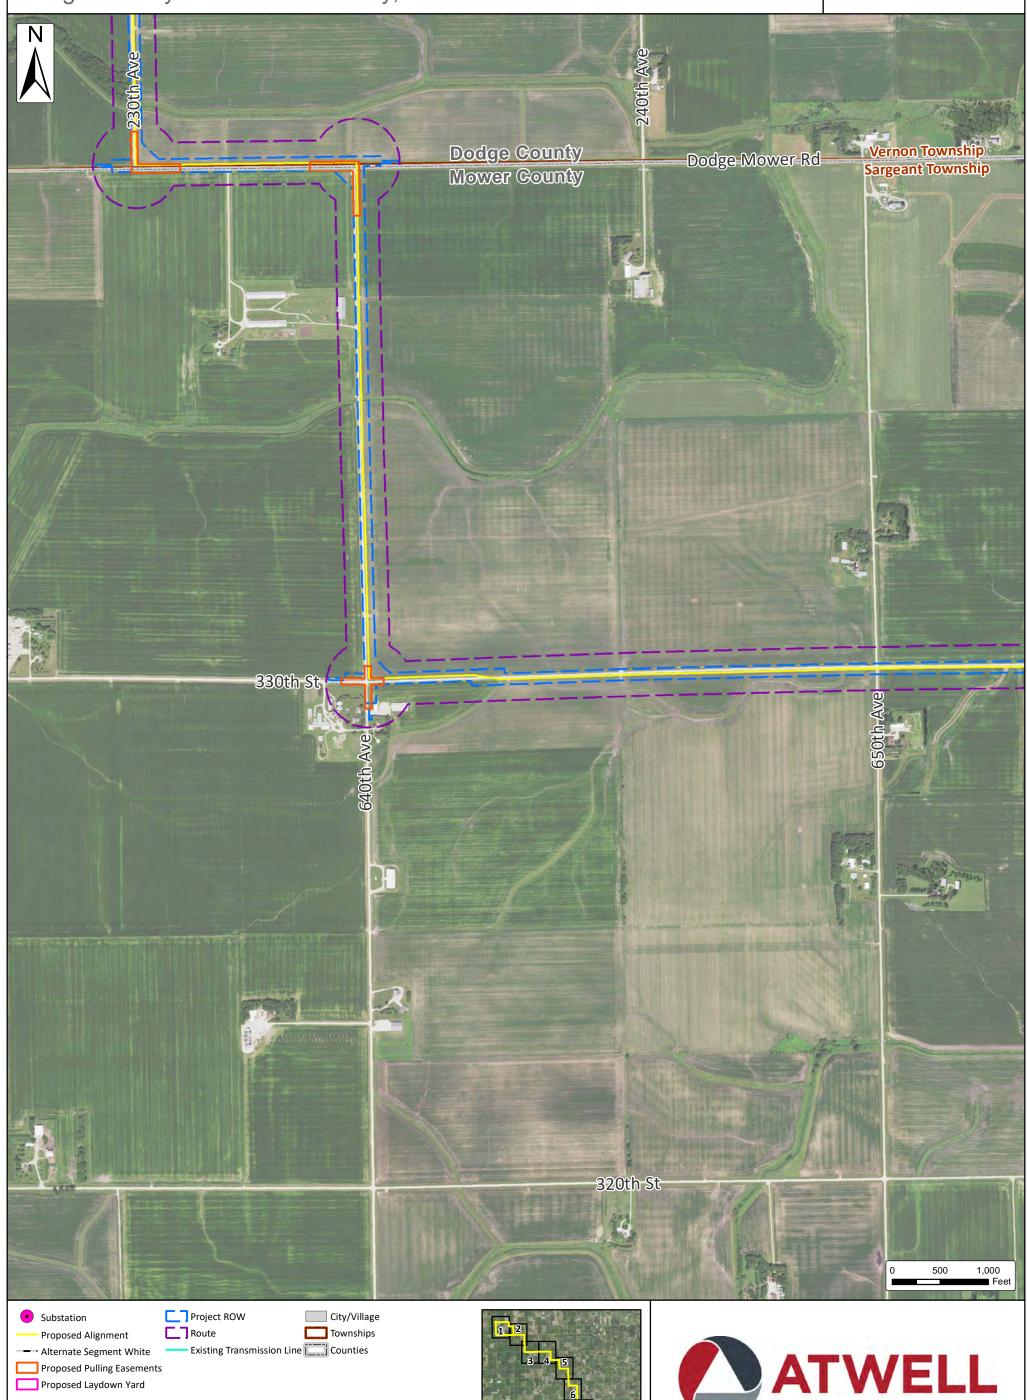

## Dodge County Wind, LLC Figure 2.1 - Detailed Aerial

Page 6 of 9

Dodge County and Mower County, Minnesota

Existing Transmission Line [\_\_\_\_] Counties

SOURCE: USDA NAIP IMAGERY 2019

── Alternate Segment White Proposed Pulling Easements Proposed Laydown Yard

**Issue Date:** 

**ATWELL** 

11/23/2021