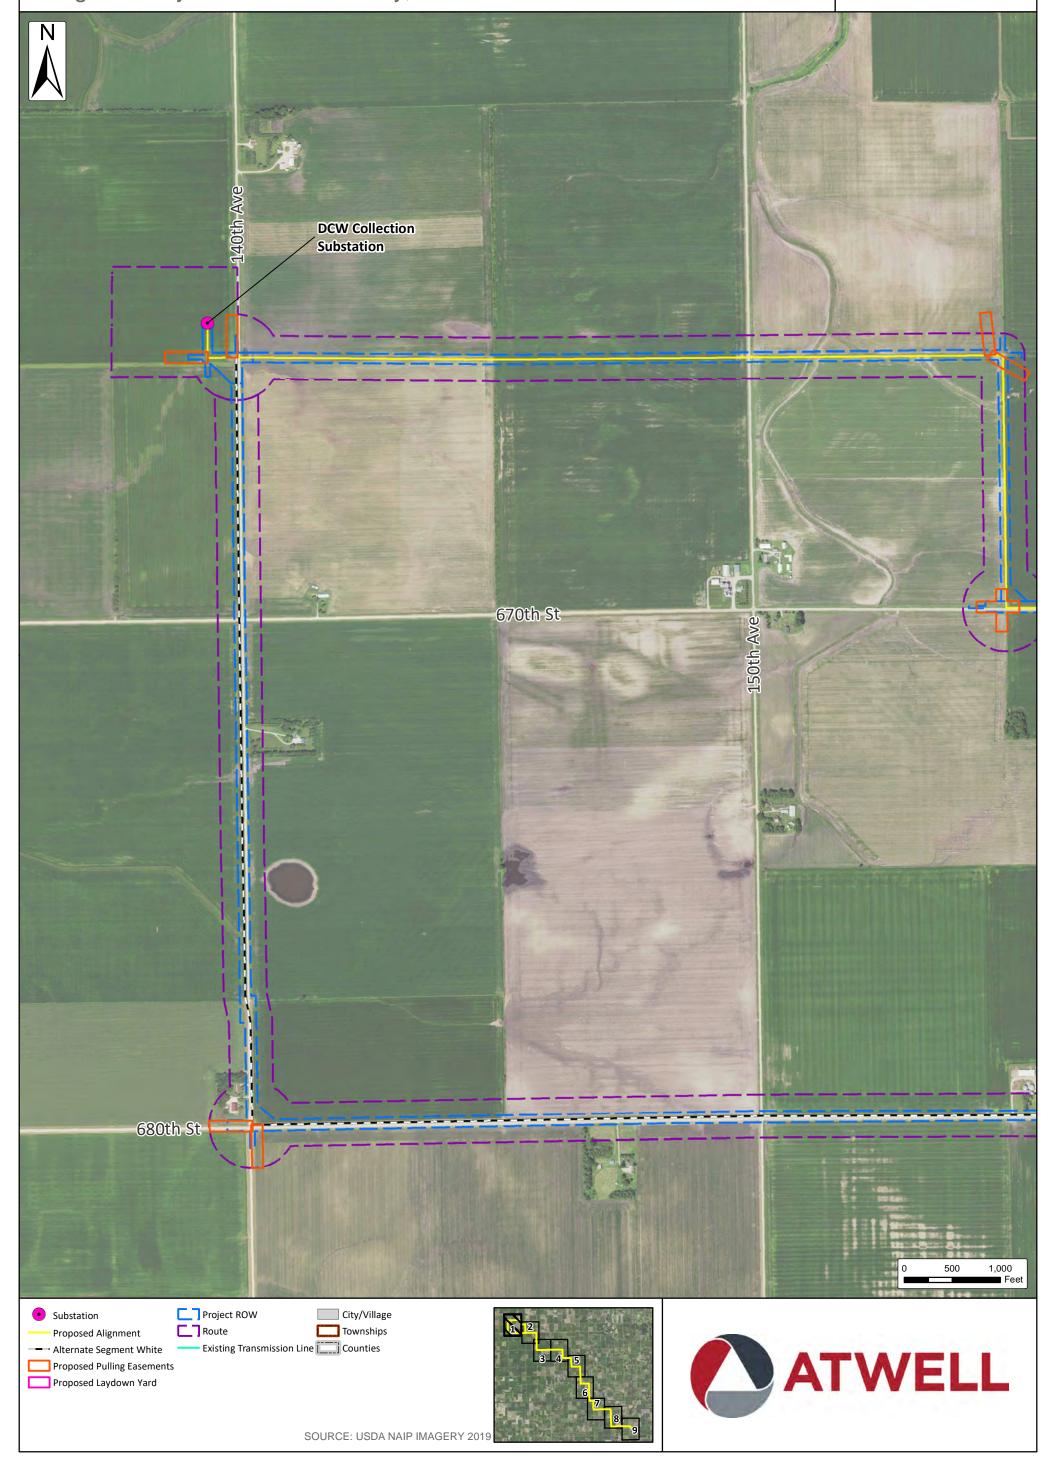

# Dodge County Wind, LLC Figure 2.1 - Detailed Aerial Page 1 of 9

Dodge County and Mower County, Minnesota

**Issue Date:** 

11/23/2021

Dodge County Wind, LLC Figure 2.1 - Detailed Aerial Page 2 of 9

Dodge County and Mower County, Minnesota