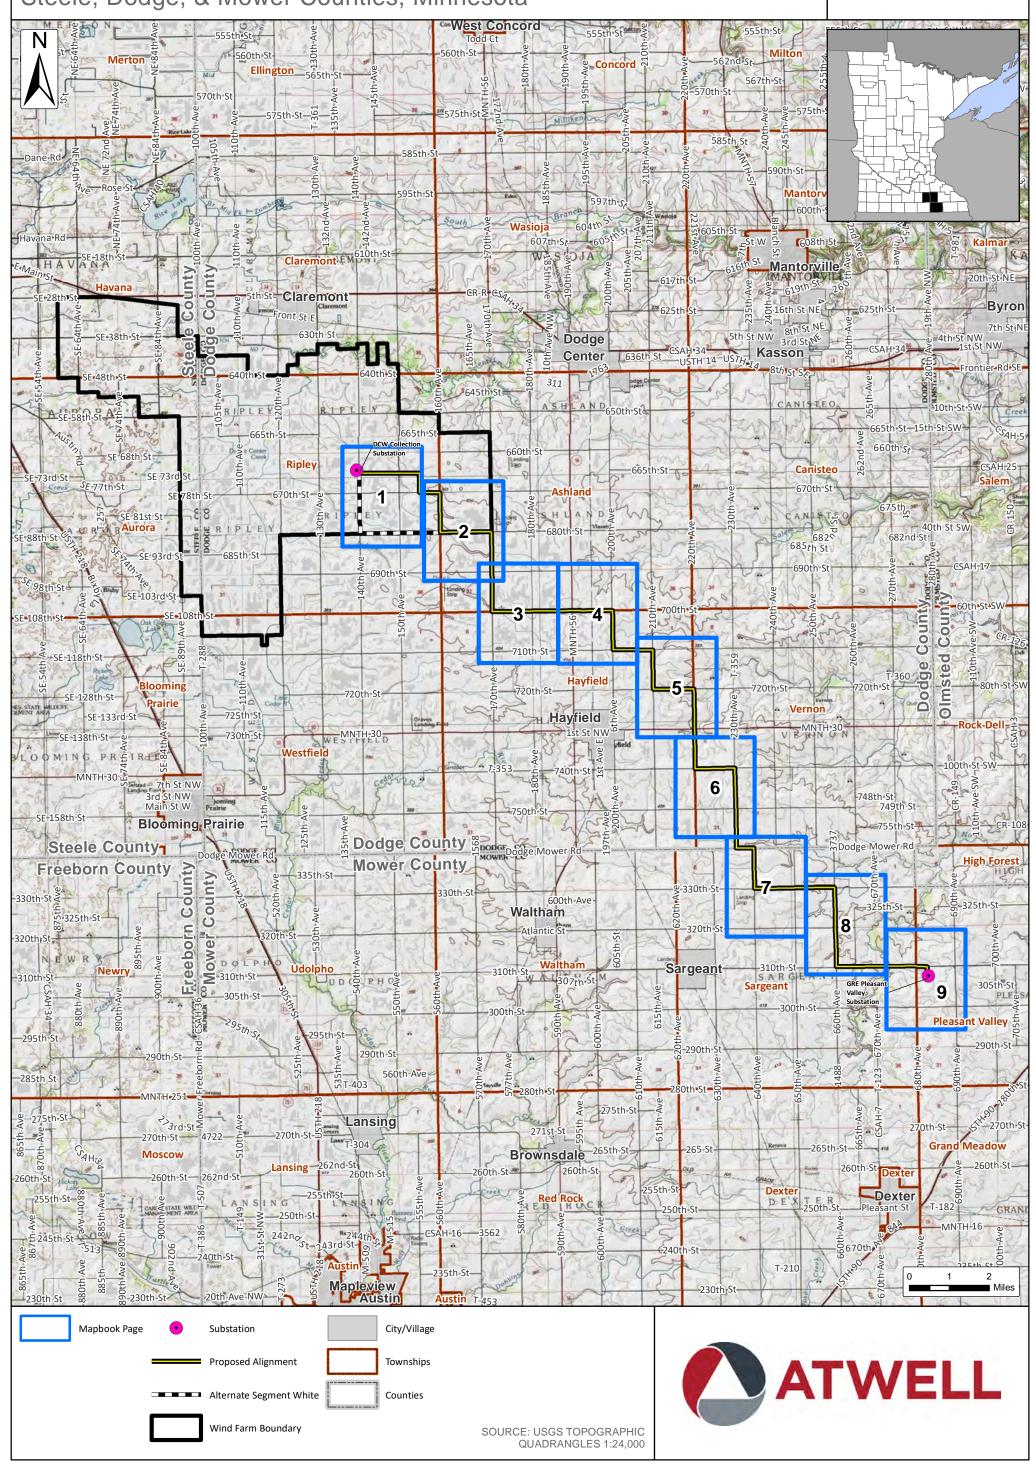

#### Figure 2.1 - Detailed Aerial Index

Steele, Dodge, & Mower Counties, Minnesota

**Issue Date:** 12/1/2021