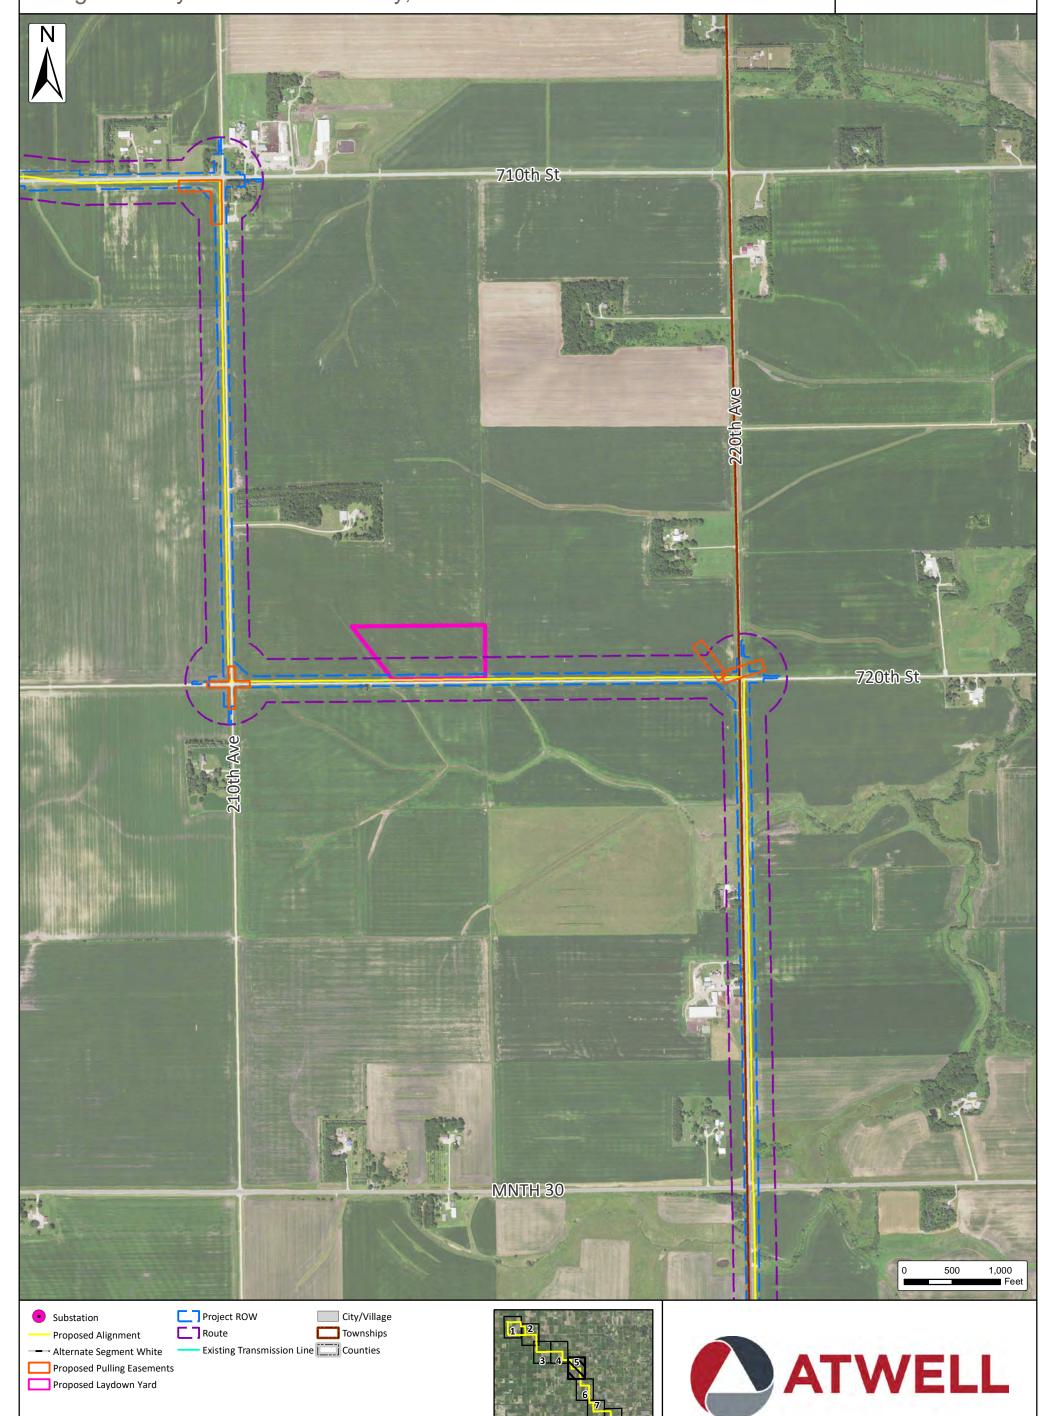

# Dodge County Wind, LLC Figure 2.1 - Detailed Aerial Page 3 of 9

Dodge County and Mower County, Minnesota

**Issue Date:** 

11/23/2021

## Dodge County Wind, LLC Figure 2.1 - Detailed Aerial

Page 4 of 9

Proposed Laydown Yard

Dodge County and Mower County, Minnesota

**Issue Date:** 

11/23/2021