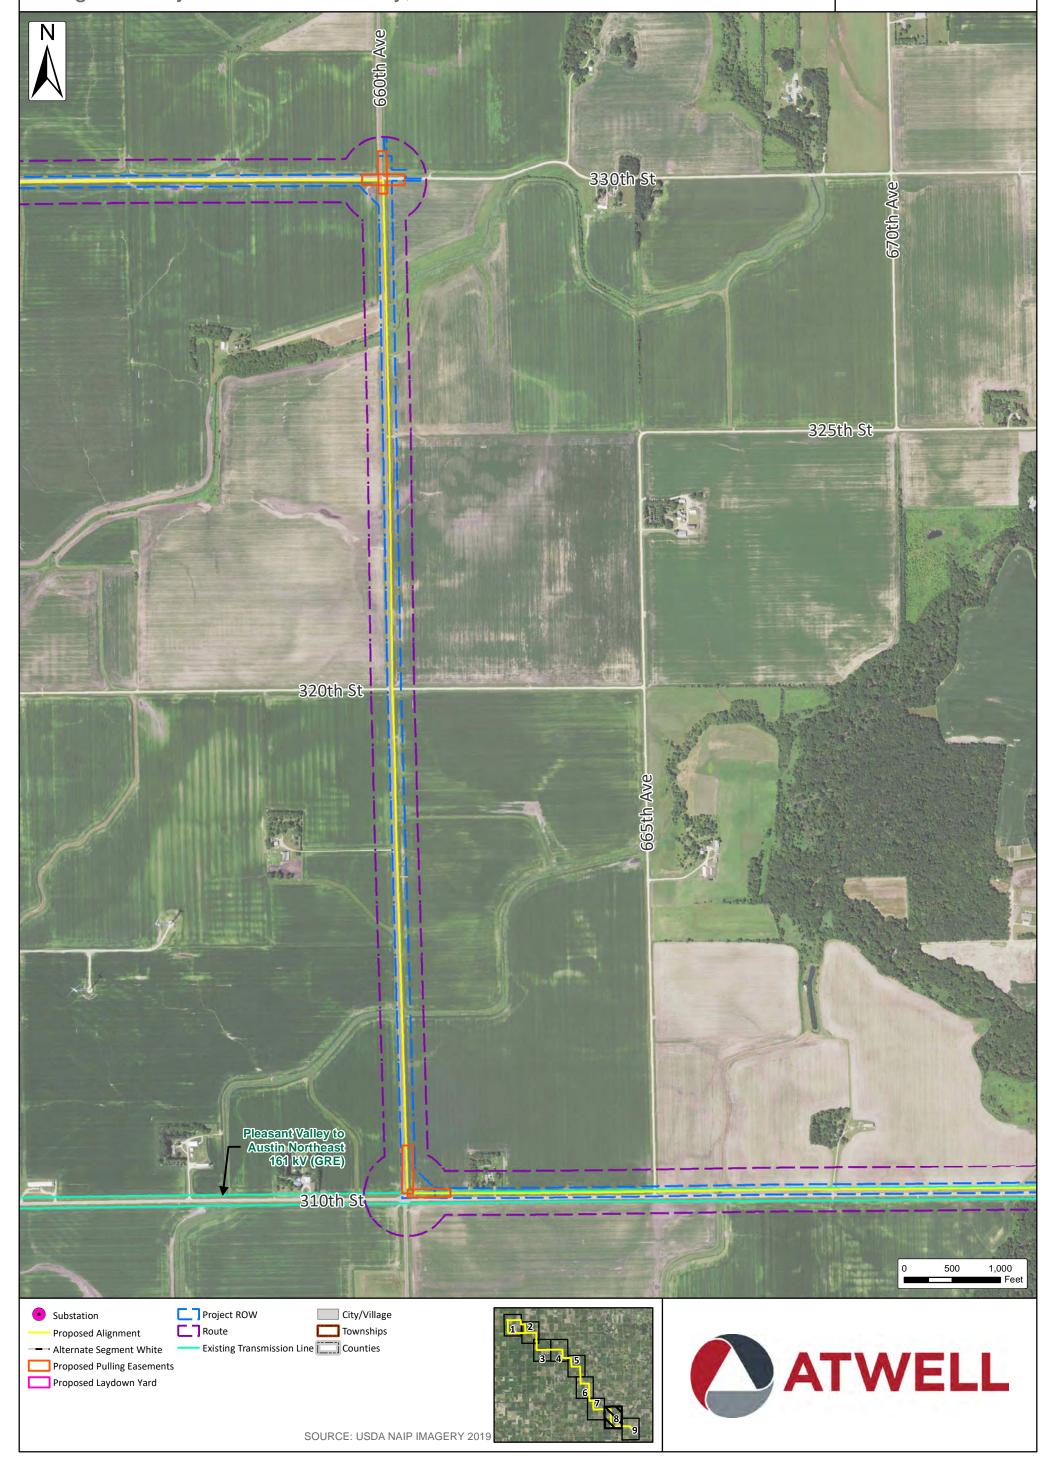

# Dodge County Wind, LLC Figure 2.1 - Detailed Aerial Page 7 of 9

Dodge County and Mower County, Minnesota

**Issue Date:** 

11/23/2021

Dodge County Wind, LLC Figure 2.1 - Detailed Aerial Page 8 of 9

Dodge County and Mower County, Minnesota