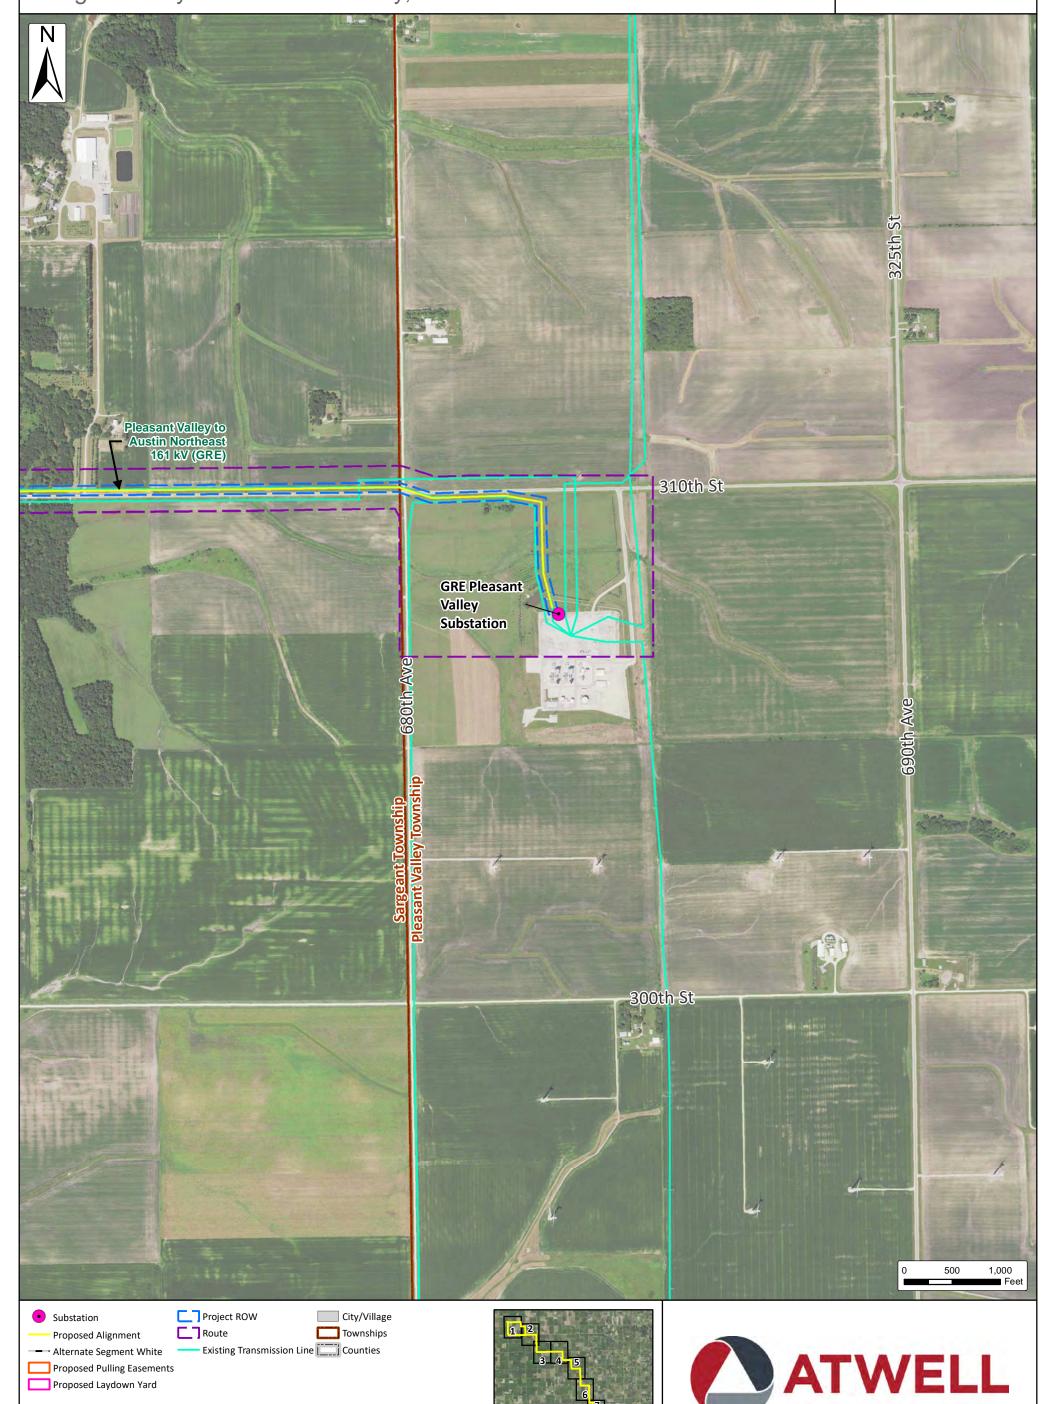

# Dodge County Wind, LLC Figure 2.1 - Detailed Aerial Page 7 of 9

Dodge County and Mower County, Minnesota

**Issue Date:** 

11/23/2021

Dodge County Wind, LLC Figure 2.1 - Detailed Aerial Page 8 of 9

Dodge County and Mower County, Minnesota