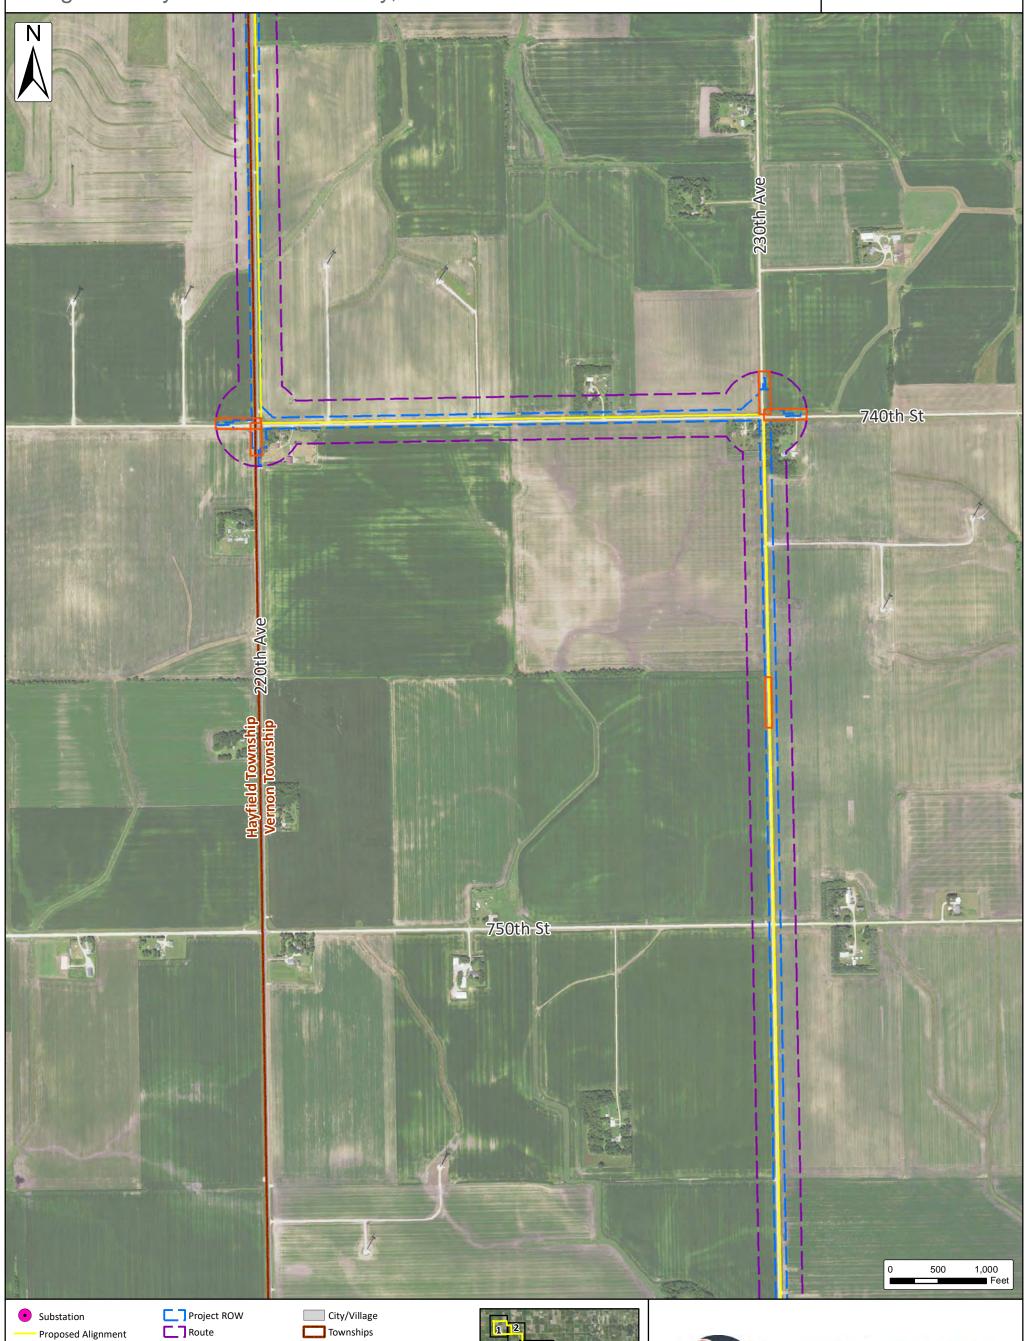

## Dodge County Wind, LLC Figure 2.1 - Detailed Aerial

Page 5 of 9

Dodge County and Mower County, Minnesota

**Issue Date:** 

11/23/2021