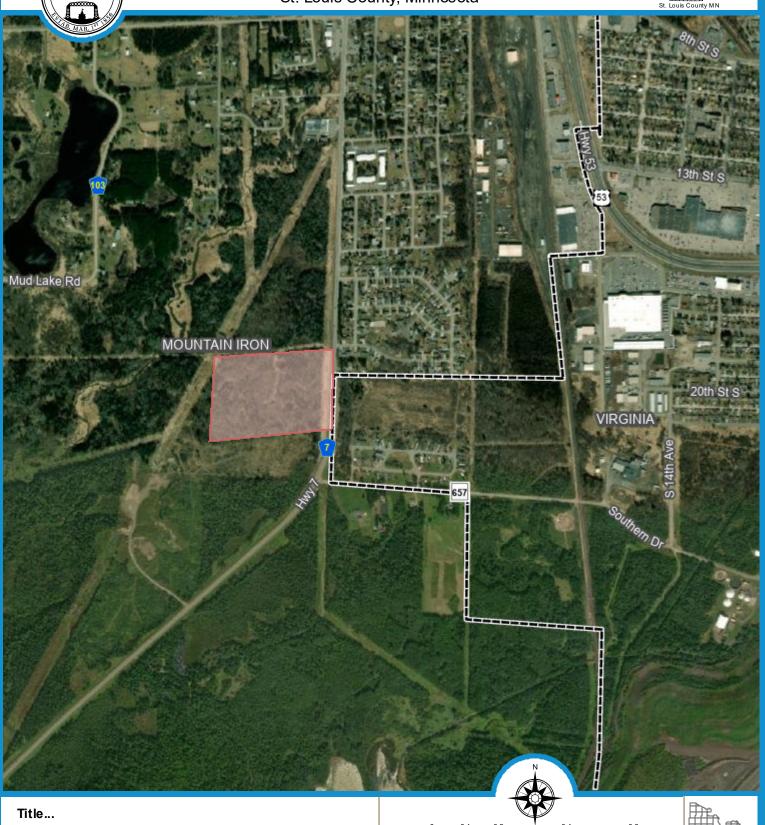

## County Land Explorer

St. Louis County, Minnesota

default author

Map created using County Land Explorer www.stlouiscountymn.gov/explorer

© Copyright St. Louis County Minnesota | All Rights Reserved Printed: 9/27/2021