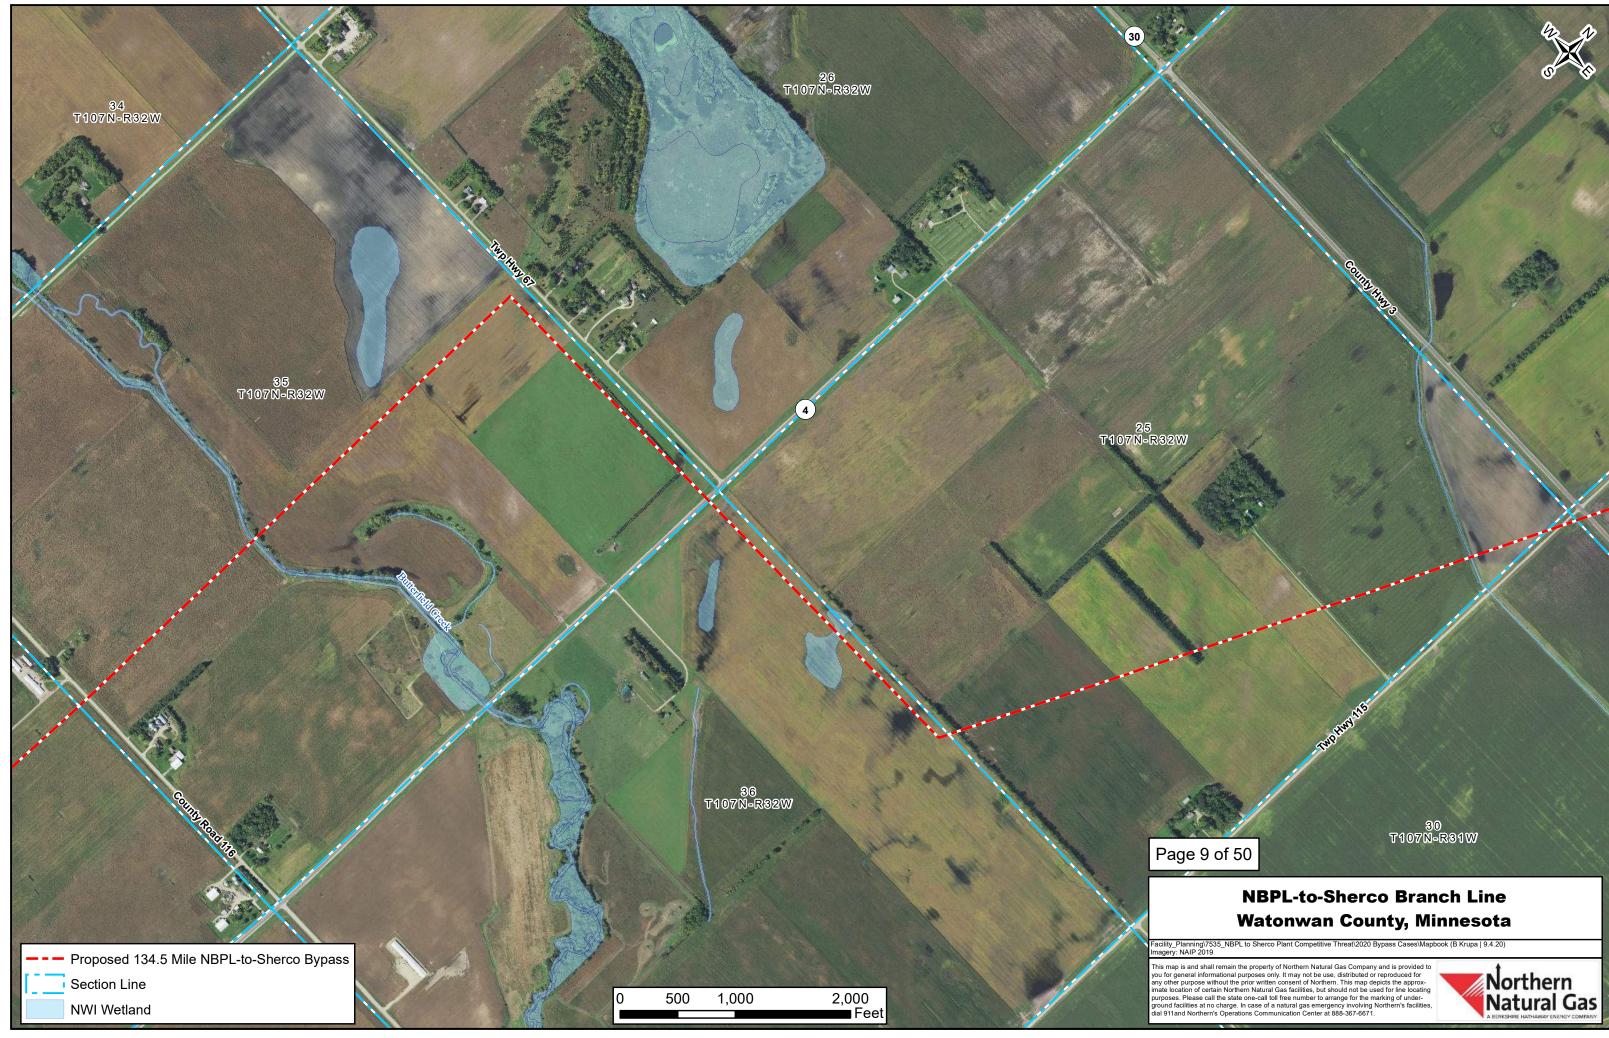

# **NBPL-to-Sherco Branch Line** Watonwan County, Minnesota

This map is and shall remain the property of Northern Natural Gas Company and is provided to you for general informational purposes only. It may not be use, distributed or reproduced for any other purpose without the prior written consent of Northern. This map depicts the approx-imate location of certain Northern Natural Gas facilities, but should not be used for line locating purposes. Please call the state one-call toll free number to arrange for the marking of under-ground facilities at no charge. In case of a natural gas emergency involving Northern's facilities, dial 911and Northern's Operations Communication Center at 888-367-6671.