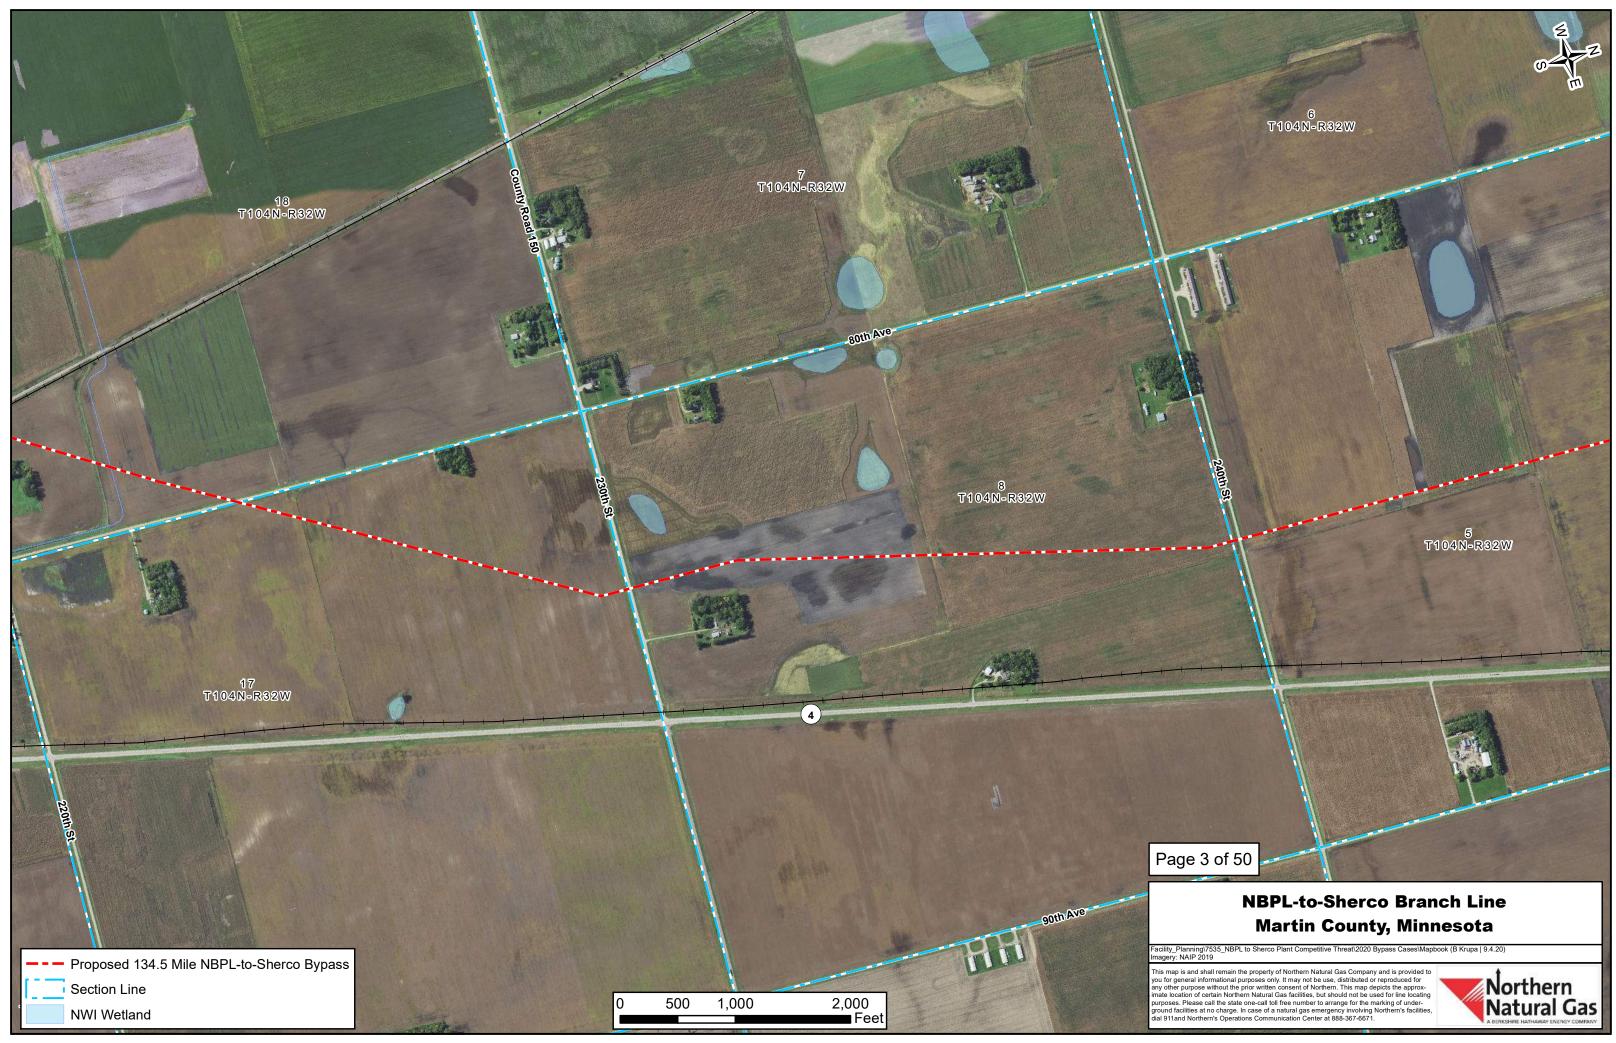

32 T108N-R31W

4 T107N-R31W

Page 11 of 50

# **NBPL-to-Sherco Branch Line** Watonwan County, Minnesota

This map is and shall remain the property of Northern Natural Gas Company and is provided to you for general informational purposes only. It may not be use, distributed or reproduced for any other purpose without the prior written consent of Northern. This map depicts the approx-imate location of certain Northern Natural Gas facilities, but should not be used for line locating purposes. Please call the state one-call toll free number to arrange for the marking of under-ground facilities at no charge. In case of a natural gas emergency involving Northern's facilities, dial 911and Northern's Operations Communication Center at 888-367-6671.