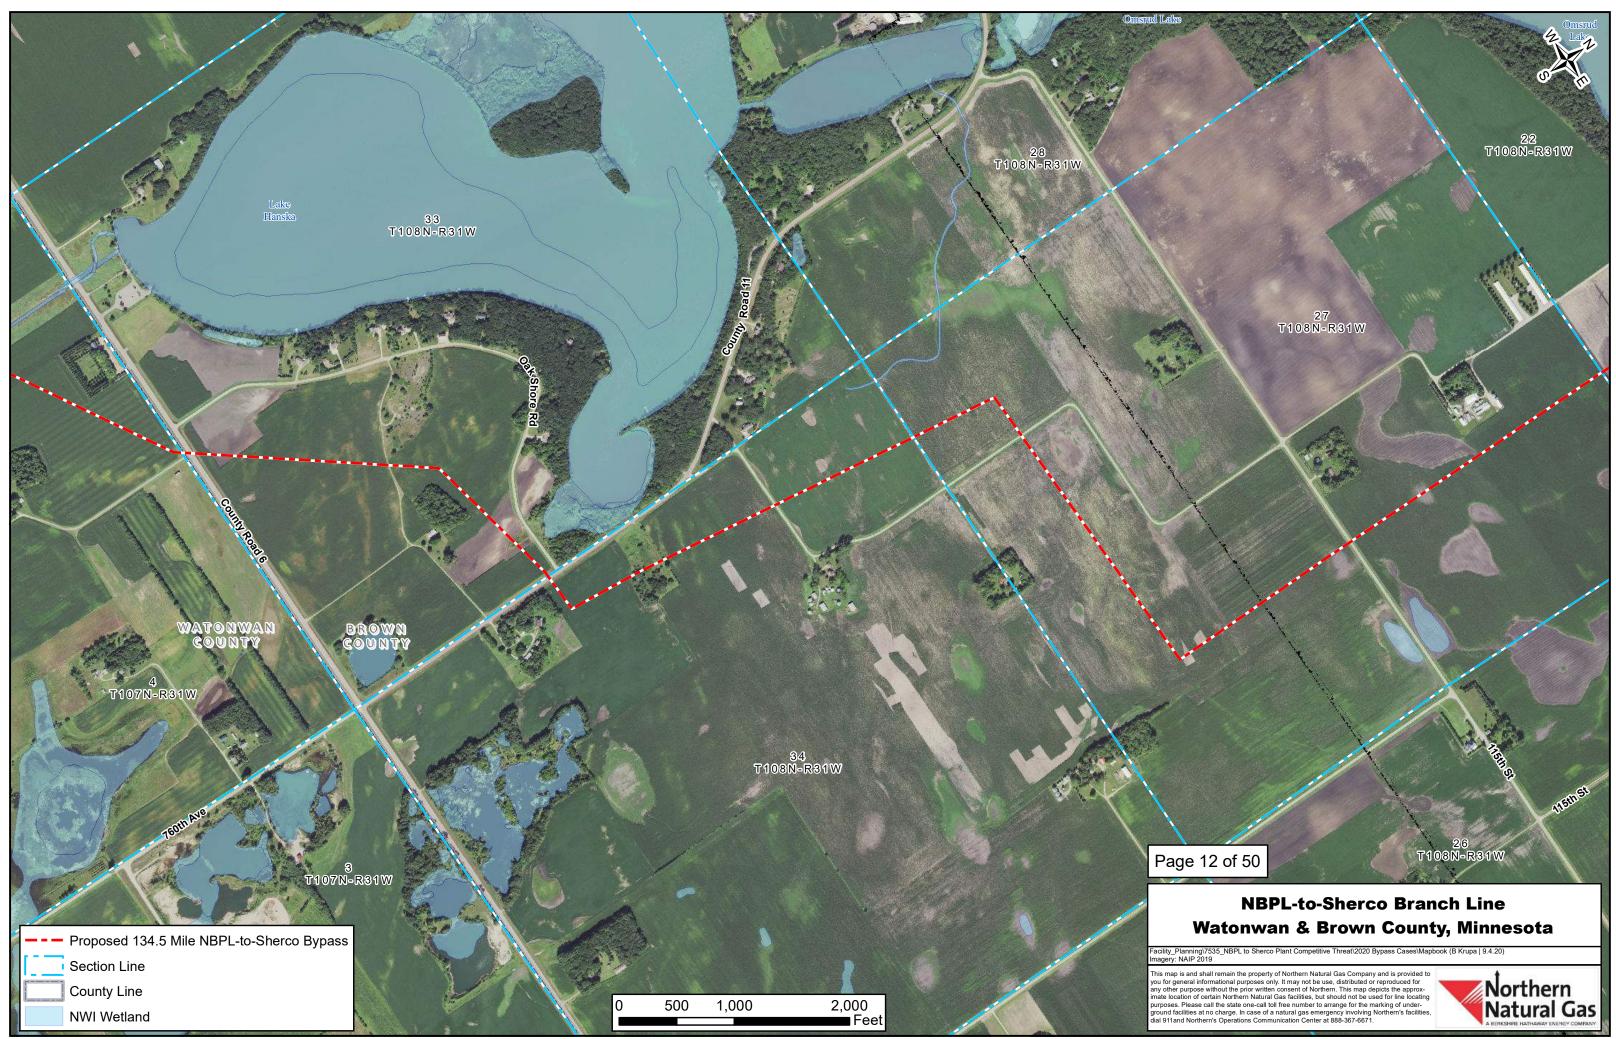

32 T108N-R31W

4 T107N-R31W

Page 11 of 50

# **NBPL-to-Sherco Branch Line** Watonwan County, Minnesota

This map is and shall remain the property of Northern Natural Gas Company and is provided to you for general informational purposes only. It may not be use, distributed or reproduced for any other purpose without the prior written consent of Northern. This map depicts the approx-imate location of certain Northern Natural Gas facilities, but should not be used for line locating purposes. Please call the state one-call toll free number to arrange for the marking of under-ground facilities at no charge. In case of a natural gas emergency involving Northern's facilities, dial 911and Northern's Operations Communication Center at 888-367-6671.