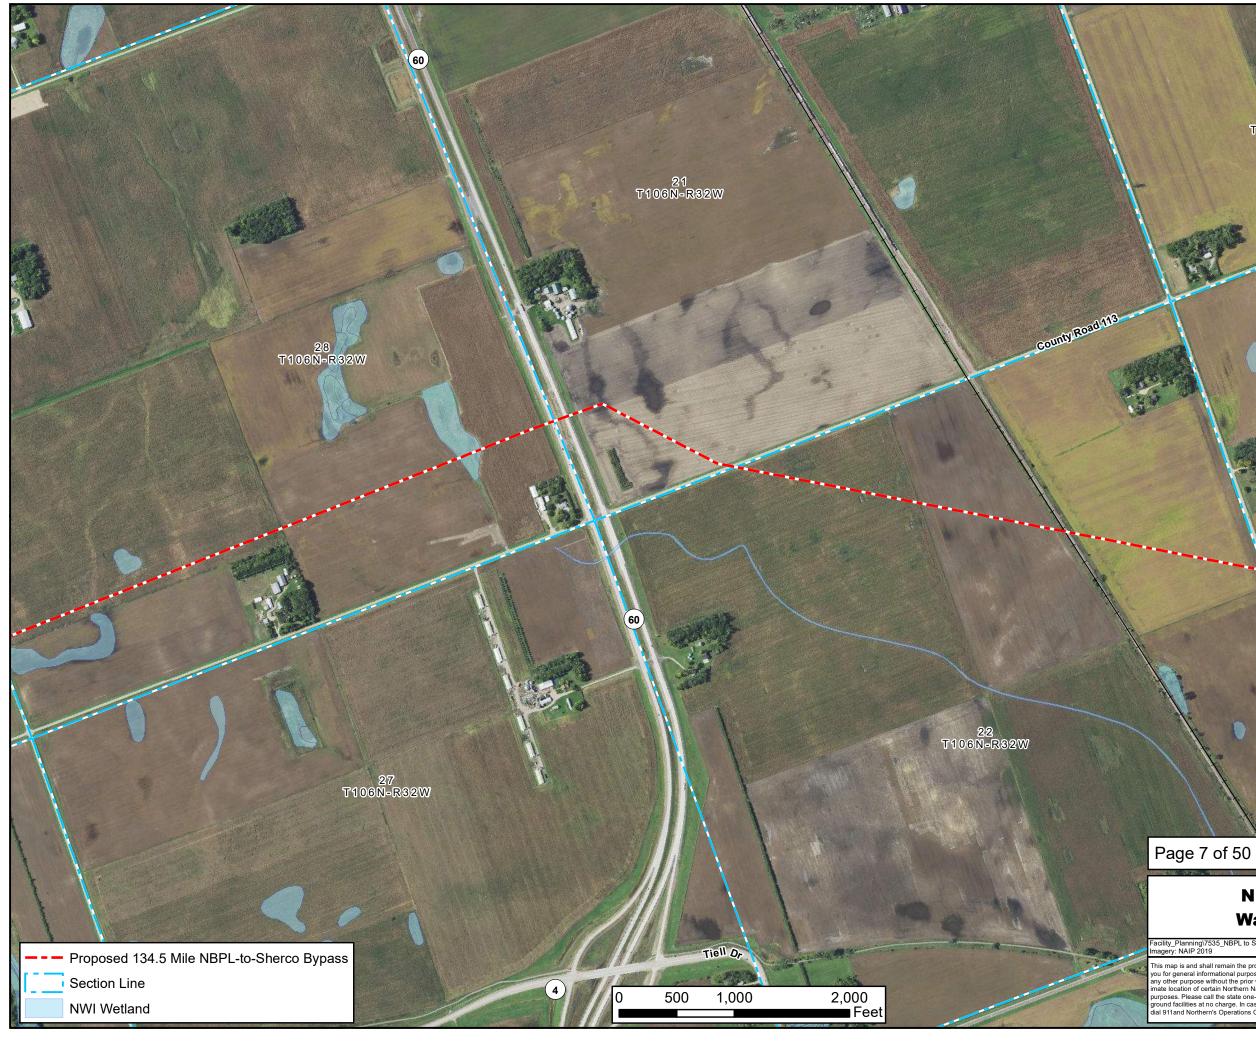

Appendix A

Bypass Lateral Map Book

Xcel Sherco Competitive Bypass Analysis

















16 T106N-R32W

15 T106N-R32W

# **NBPL-to-Sherco Branch Line** Watonwan County, Minnesota

This map is and shall remain the property of Northern Natural Gas Company and is provided to you for general informational purposes only. It may not be use, distributed or reproduced for any other purpose without the prior written consent of Northern. This map depicts the approx-imate location of certain Northern Natural Gas facilities, but should not be used for line locating purposes. Please call the state one-call toll free number to arrange for the marking of under-ground facilities at no charge. In case of a natural gas emergency involving Northern's facilities, dial 911and Northern's Operations Communication Center at 888-367-6671.



County Road 114









7 T107N-R31W

# **NBPL-to-Sherco