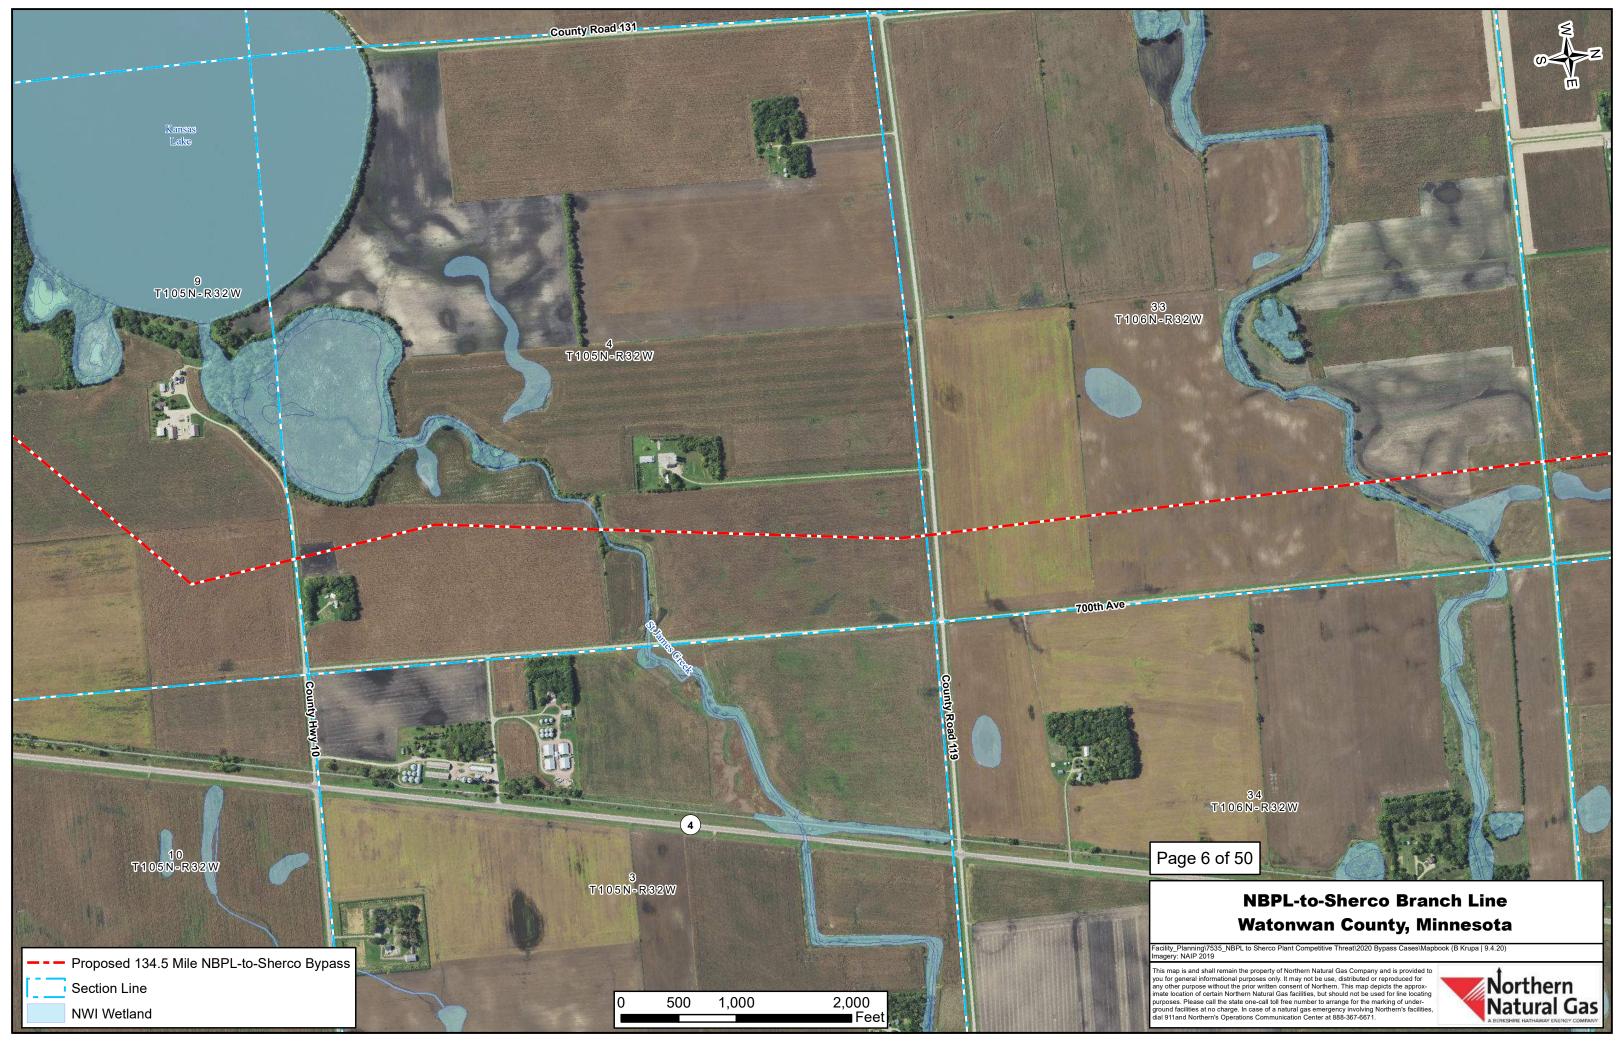

# **NBPL-to-Sherco Branch Line** Watonwan County, Minnesota

This map is and shall remain the property of Northern Natural Gas Company and is provided to you for general informational purposes only. It may not be use, distributed or reproduced for any other purpose without the prior written consent of Northern. This map depicts the approx-imate location of certain Northern Natural Gas facilities, but should not be used for line locating purposes. Please call the state one-call toll free number to arrange for the marking of under-ground facilities at no charge. In case of a natural gas emergency involving Northern's facilities, dial 911and Northern's Operations Communication Center at 888-367-6671.