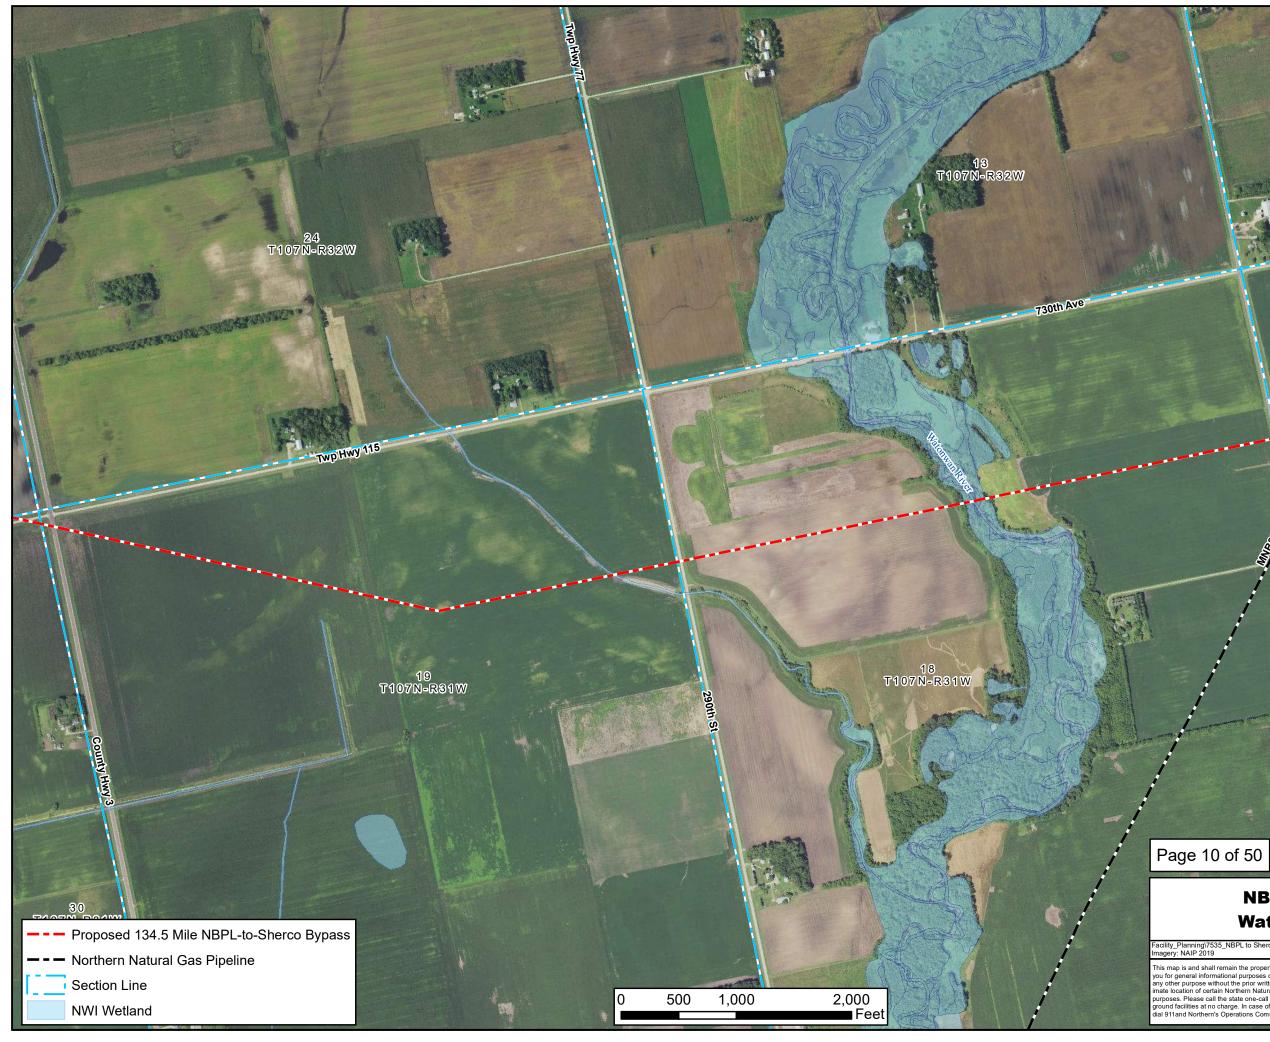

# **NBPL-to-Sherco Branch Line** Watonwan County, Minnesota

This map is and shall remain the property of Northern Natural Gas Company and is provided to you for general informational purposes only. It may not be use, distributed or reproduced for any other purpose without the prior written consent of Northern. This map depicts the approx-imate location of certain Northern Natural Gas facilities, but should not be used for line locating purposes. Please call the state one-call toll free number to arrange for the marking of under-ground facilities at no charge. In case of a natural gas emergency involving Northern's facilities, dial 911and Northern's Operations Communication Center at 888-367-6671.