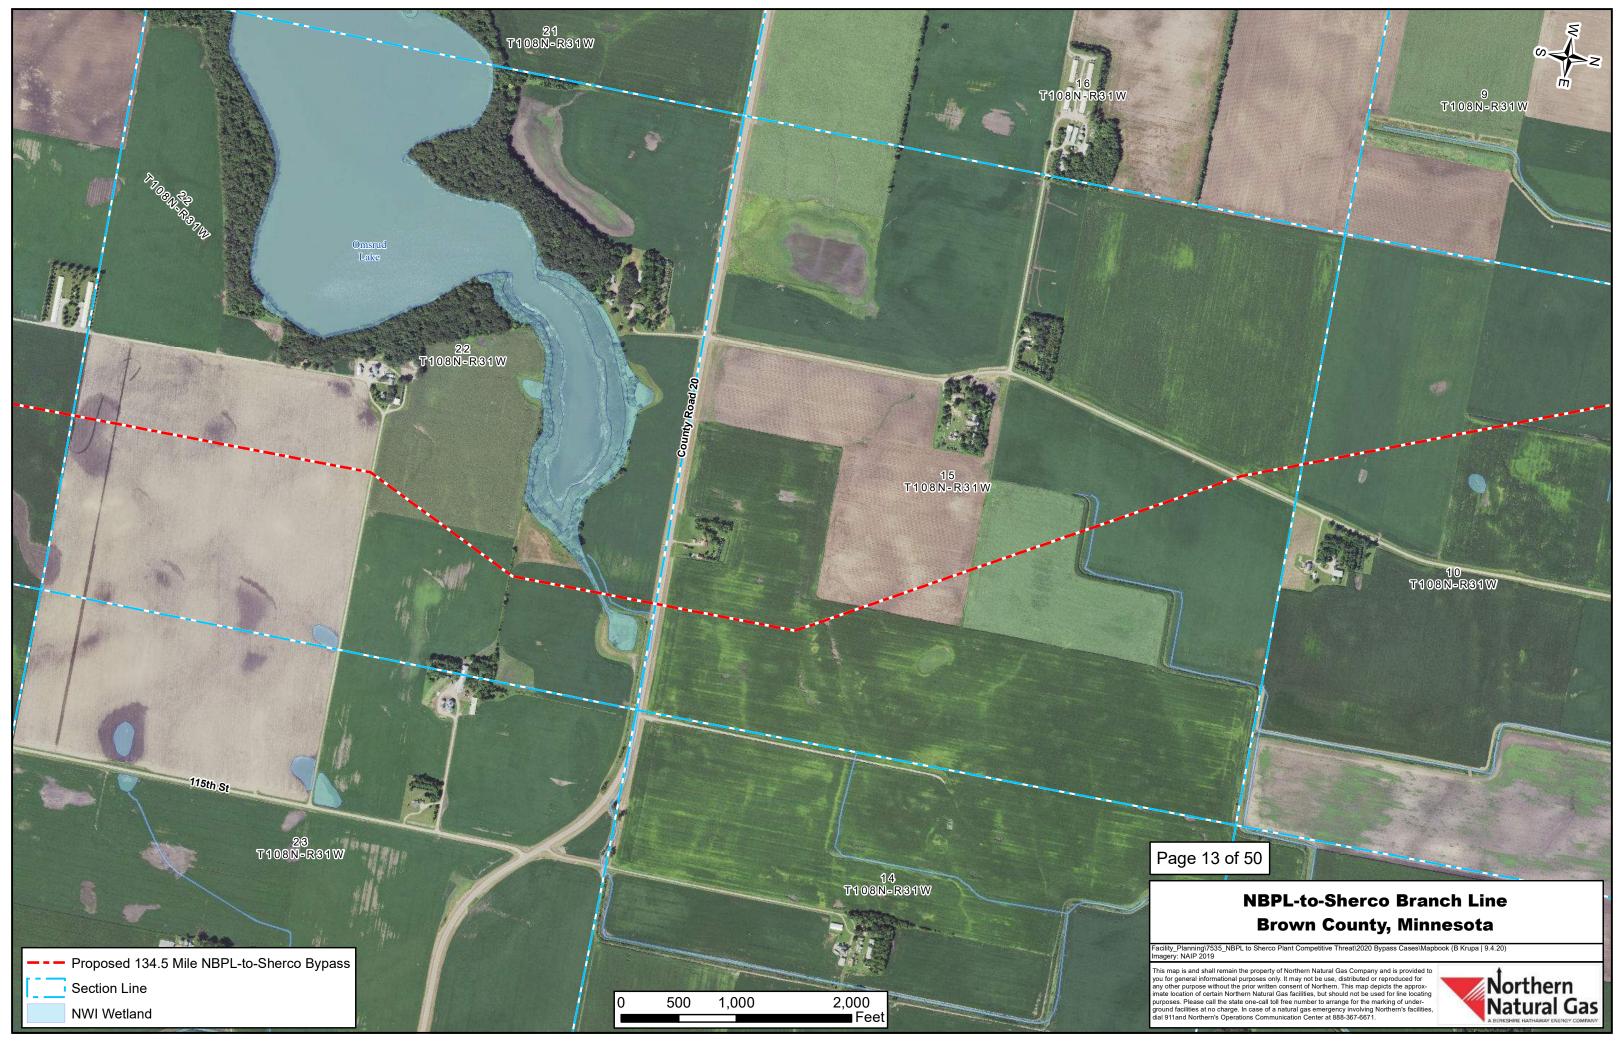

# **NBPL-to-Sherco Branch Line** Watonwan County, Minnesota

This map is and shall remain the property of Northern Natural Gas Company and is provided to you for general informational purposes only. It may not be use, distributed or reproduced for any other purpose without the prior written consent of Northern. This map depicts the approx-imate location of certain Northern Natural Gas facilities, but should not be used for line locating purposes. Please call the state one-call toll free number to arrange for the marking of under-ground facilities at no charge. In case of a natural gas emergency involving Northern's facilities, dial 911and Northern's Operations Communication Center at 888-367-6671.