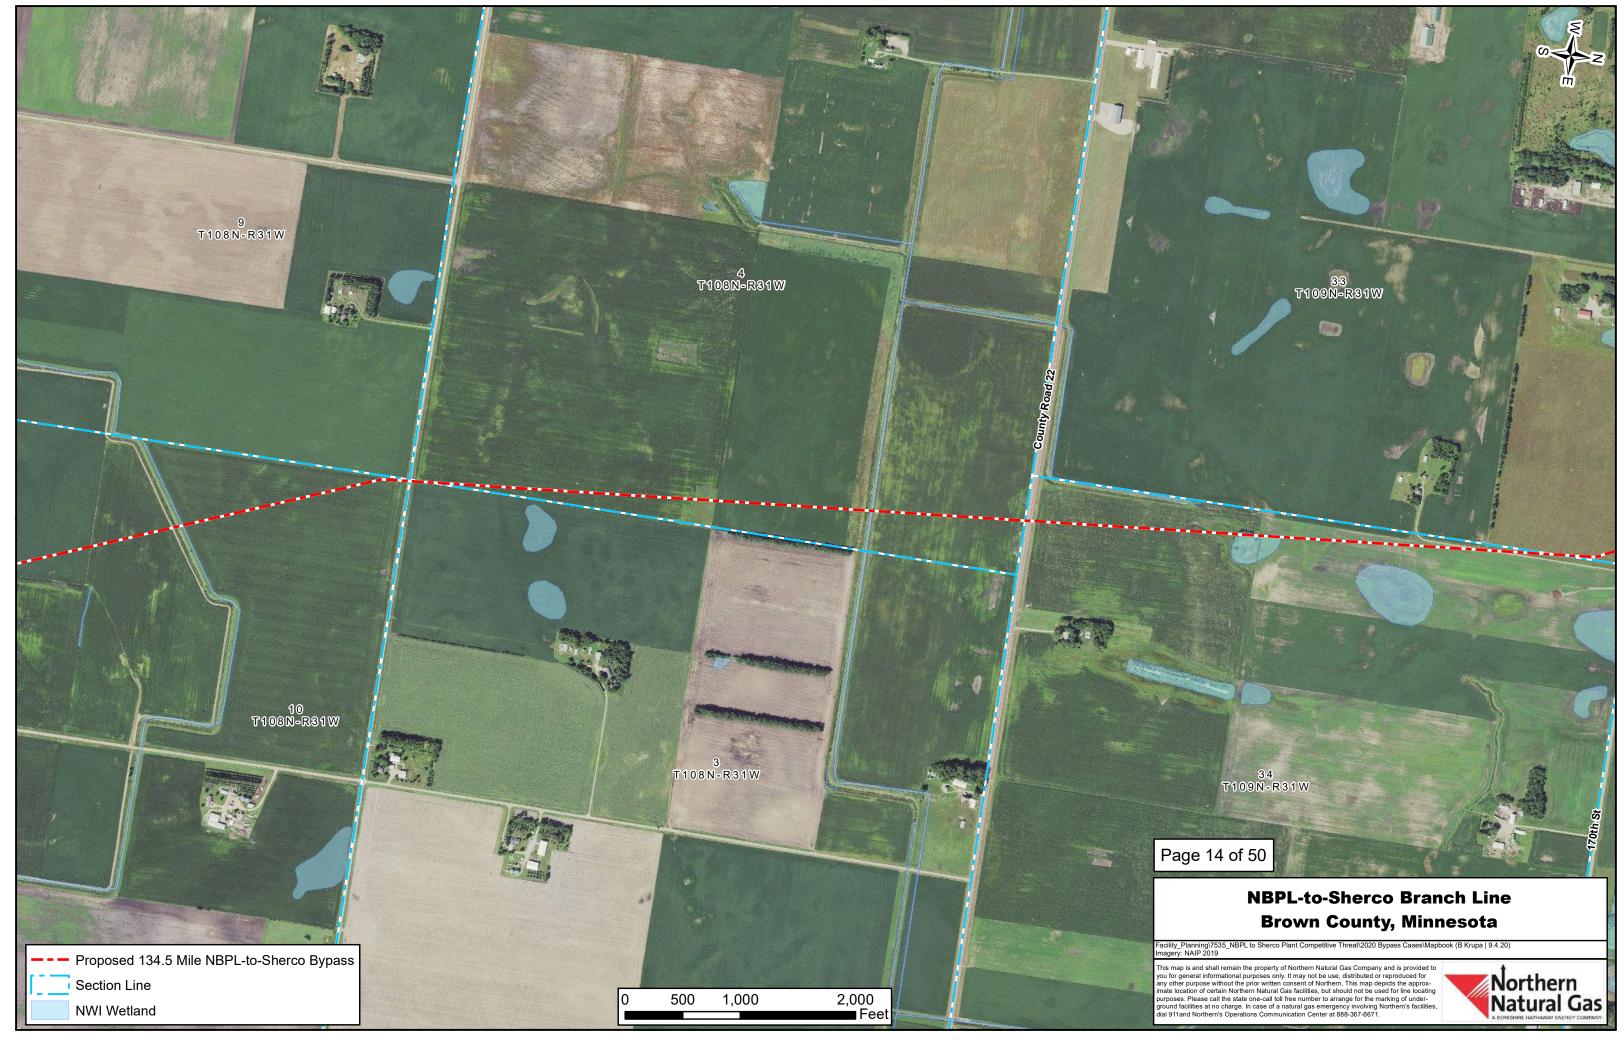

# **NBPL-to-Sherco Branch Line** Watonwan County, Minnesota

This map is and shall remain the property of Northern Natural Gas Company and is provided to you for general informational purposes only. It may not be use, distributed or reproduced for any other purpose without the prior written consent of Northern. This map depicts the approx-imate location of certain Northern Natural Gas facilities, but should not be used for line locating purposes. Please call the state one-call toll free number to arrange for the marking of under-ground facilities at no charge. In case of a natural gas emergency involving Northern's facilities, dial 911and Northern's Operations Communication Center at 888-367-6671.