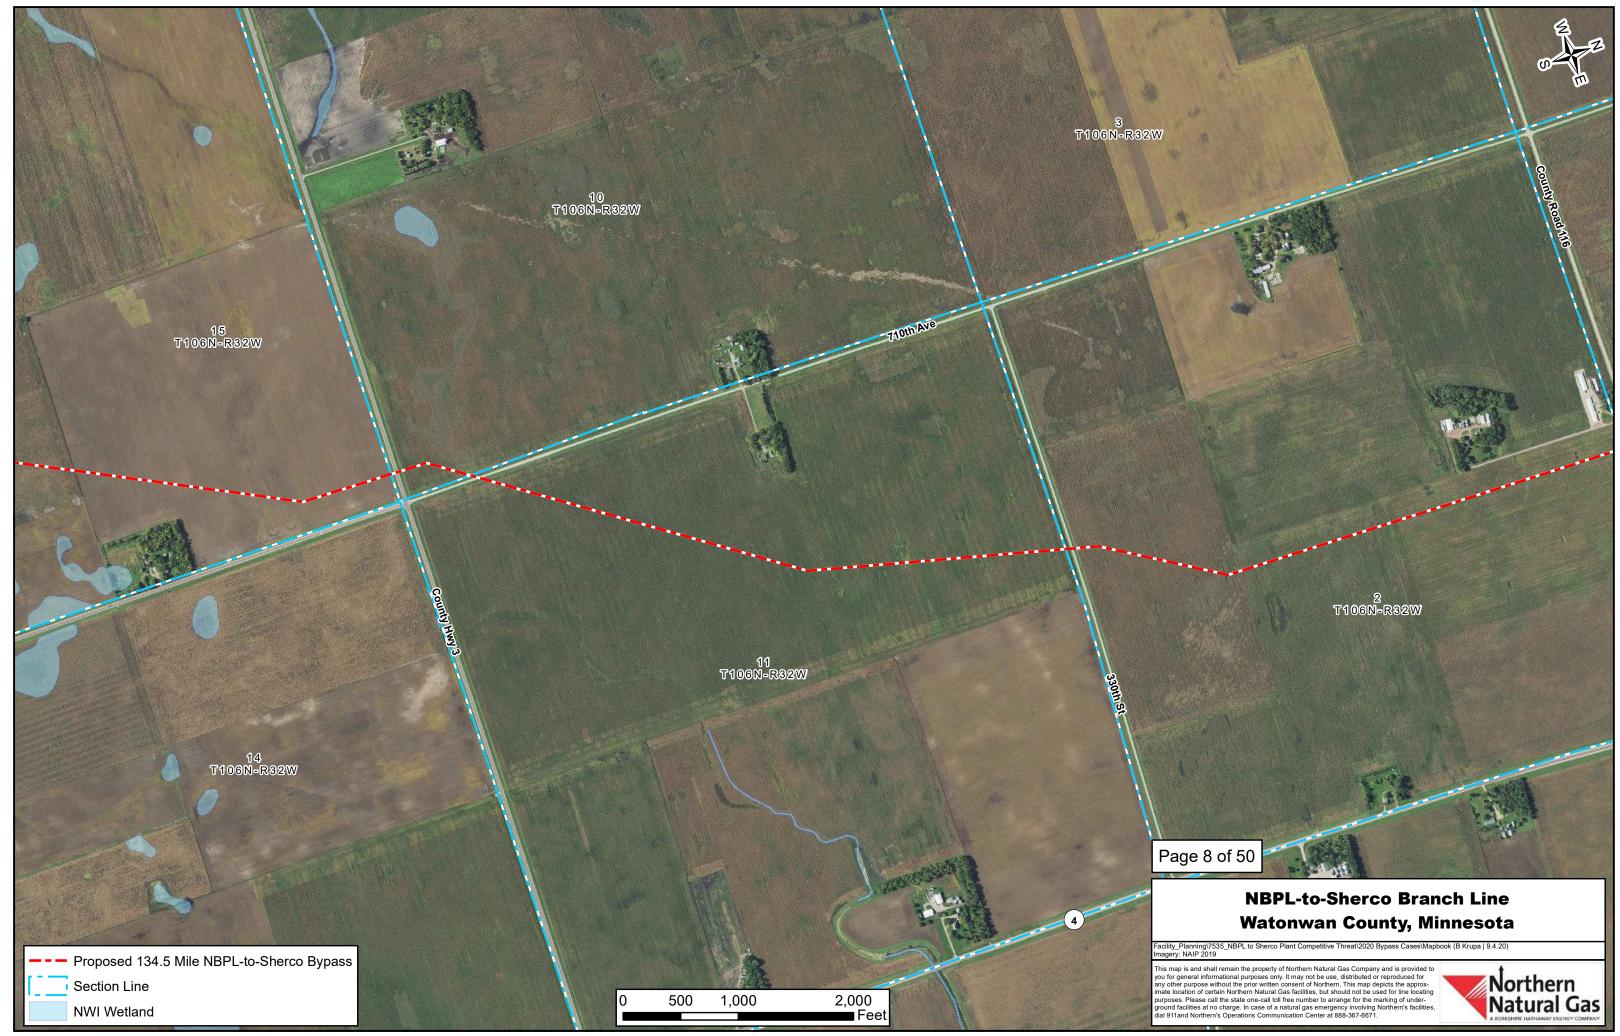

# **NBPL-to-Sherco Branch Line** Watonwan County, Minnesota

This map is and shall remain the property of Northern Natural Gas Company and is provided to you for general informational purposes only. It may not be use, distributed or reproduced for any other purpose without the prior written consent of Northern. This map depicts the approx-imate location of certain Northern Natural Gas facilities, but should not be used for line locating purposes. Please call the state one-call toll free number to arrange for the marking of under-ground facilities at no charge. In case of a natural gas emergency involving Northern's facilities, dial 911and Northern's Operations Communication Center at 888-367-6671.