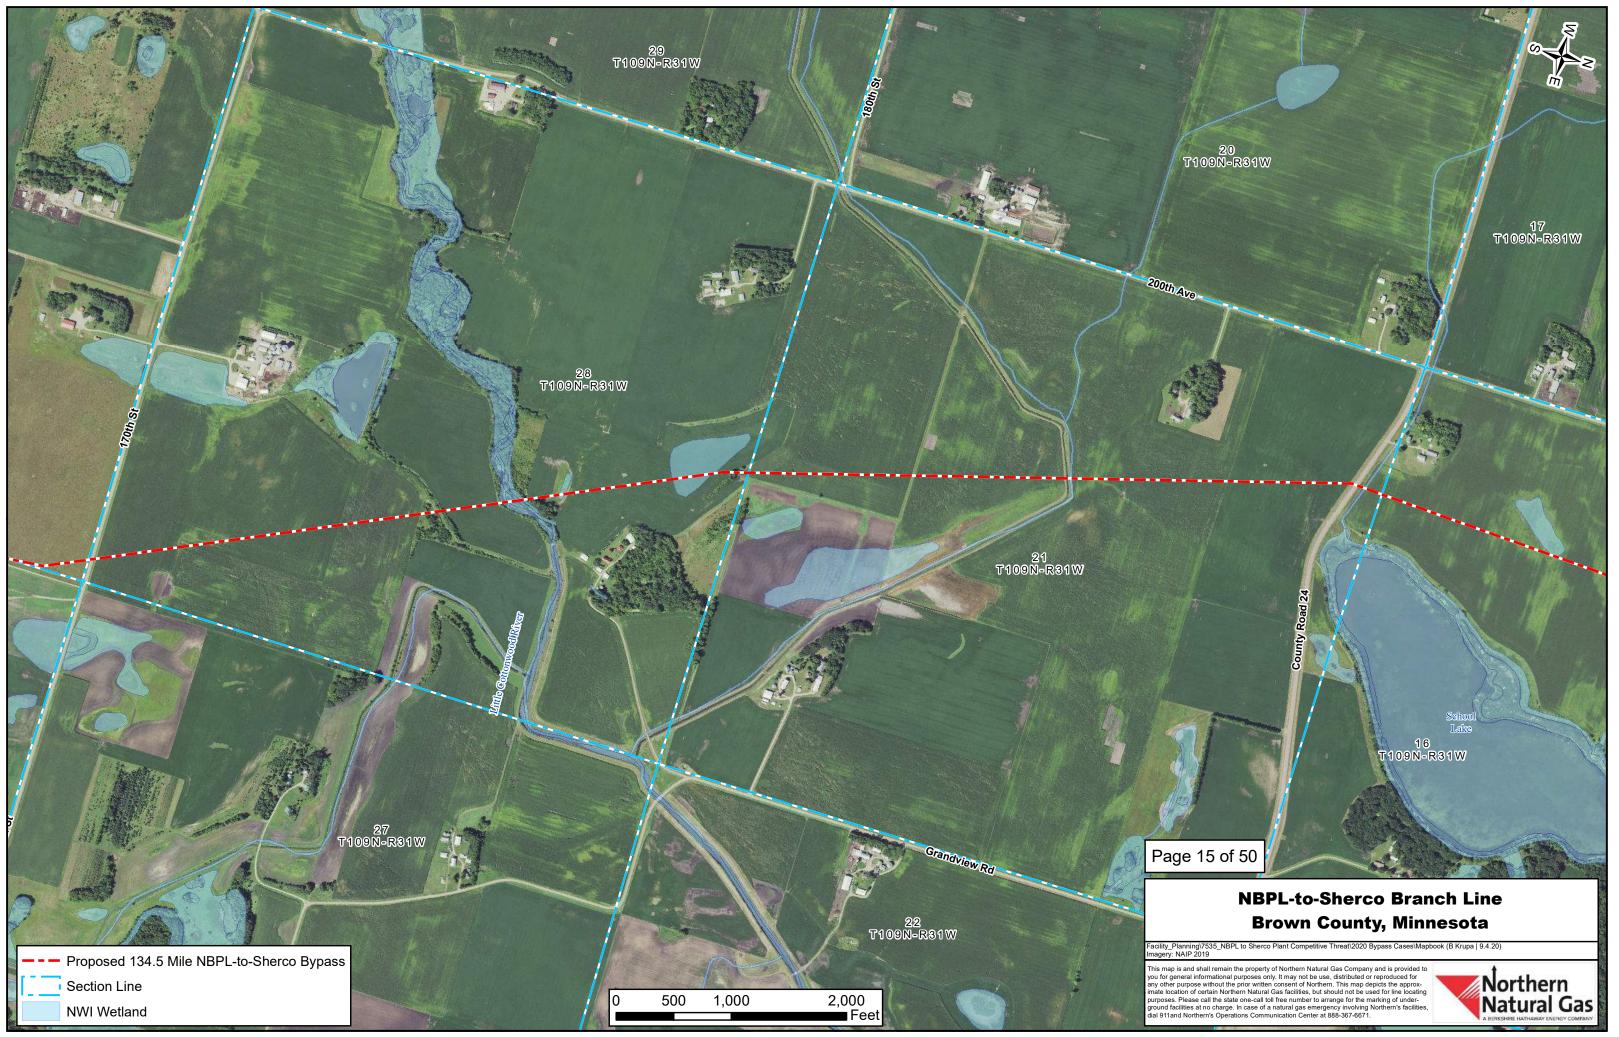

# **NBPL-to-Sherco Branch Line** Watonwan County, Minnesota

This map is and shall remain the property of Northern Natural Gas Company and is provided to you for general informational purposes only. It may not be use, distributed or reproduced for any other purpose without the prior written consent of Northern. This map depicts the approx-imate location of certain Northern Natural Gas facilities, but should not be used for line locating purposes. Please call the state one-call toll free number to arrange for the marking of under-ground facilities at no charge. In case of a natural gas emergency involving Northern's facilities, dial 911and Northern's Operations Communication Center at 888-367-6671.