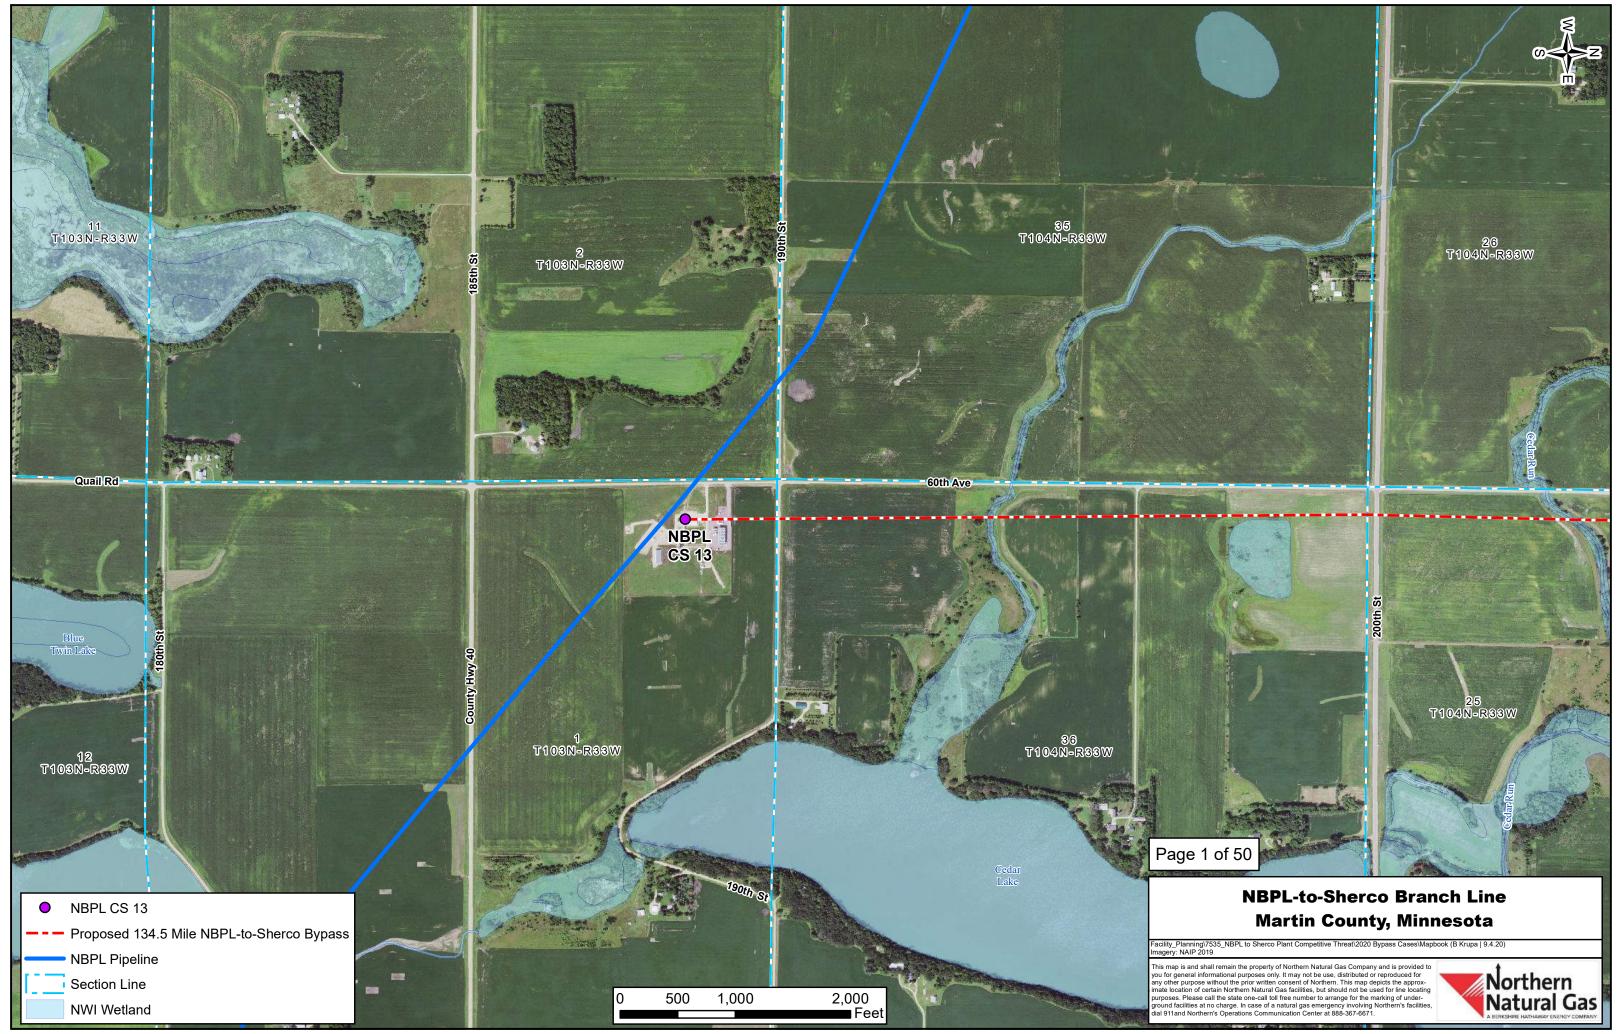

# **NBPL-to-Sherco Branch Line** Watonwan County, Minnesota

This map is and shall remain the property of Northern Natural Gas Company and is provided to you for general informational purposes only. It may not be use, distributed or reproduced for any other purpose without the prior written consent of Northern. This map depicts the approx-imate location of certain Northern Natural Gas facilities, but should not be used for line locating purposes. Please call the state one-call toll free number to arrange for the marking of under-ground facilities at no charge. In case of a natural gas emergency involving Northern's facilities, dial 911and Northern's Operations Communication Center at 888-367-6671.