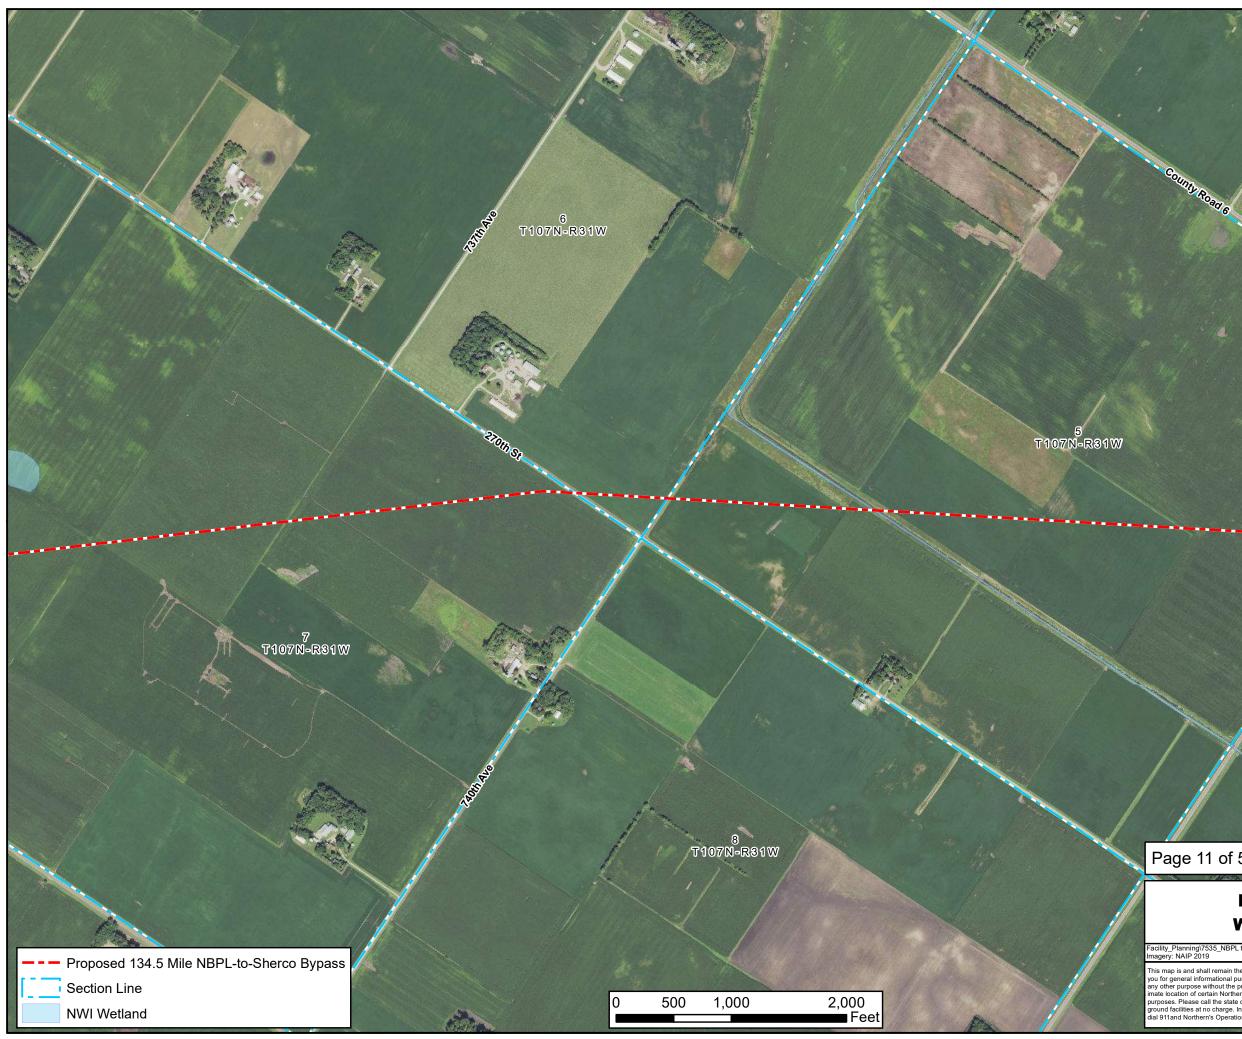

perations Communication Center at 888-367-6671.



County Road 114









7 T107N-R31W

# **NBPL-to-Sherco Branch Line** Watonwan County, Minnesota

This map is and shall remain the property of Northern Natural Gas Company and is provided to you for general informational purposes only. It may not be use, distributed or reproduced for any other purpose without the prior written consent of Northern. This map depicts the approx-imate location of certain Northern Natural Gas facilities, but should not be used for line locating purposes. Please call the state one-call toll free number to arrange for the marking of under-ground facilities at no charge. In case of a natural gas emergency involving Northern's facilities, dial 911and Northern's Operations Communication Center at 888-367-6671.







32 T108N-R31W

4 T107N-R31W

Page 11 of 50

# **NBPL-to-Sherco Branch Line** Watonwan County, Minnesota

This map is and shall remain the property of Northern Natural Gas Company and is provided to you for general informational purposes only. It may not be use, distributed or reproduced for any other purpose without the prior written consent of Northern. This map depicts the approx-imate location of certain Northern Natural Gas facilities, but should not be used for line locating purposes. Please call the state one-call toll free number to arrange for the marking of under-ground facilities at no charge. In case of a natural gas emergency involving Northern's facilities, dial 911and Northern's Operations Communication Center at 888-367-6671.

Contraction of the second