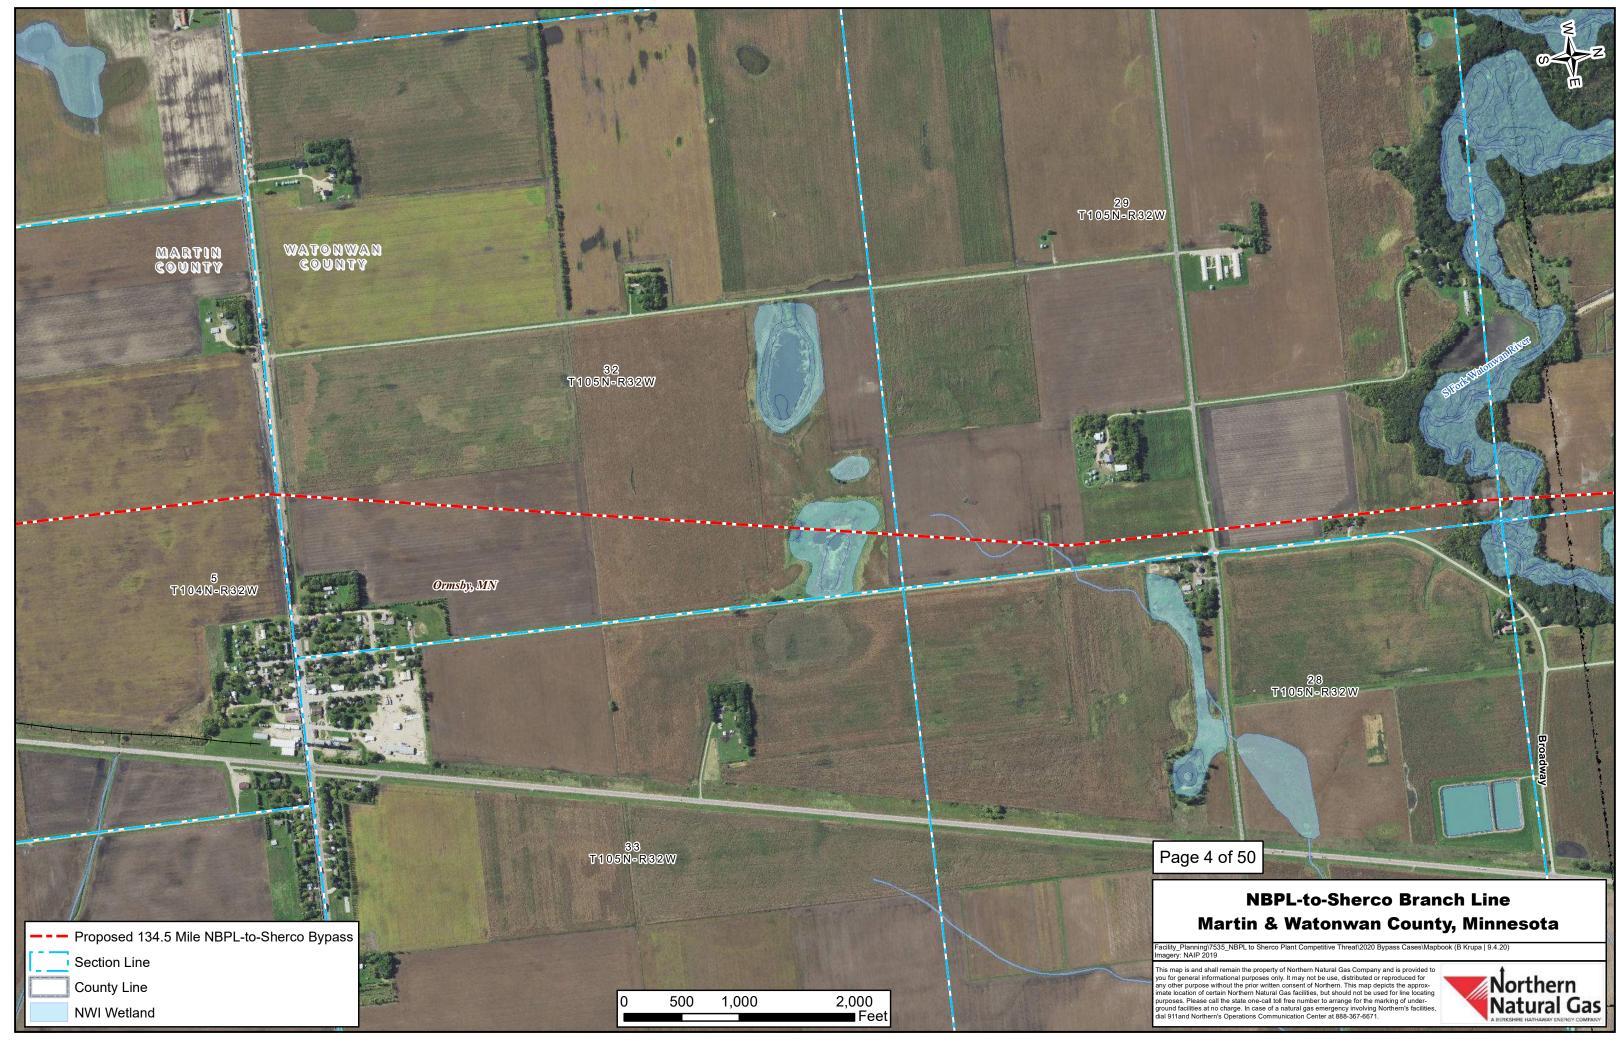

# **NBPL-to-Sherco Branch Line** Watonwan County, Minnesota

This map is and shall remain the property of Northern Natural Gas Company and is provided to you for general informational purposes only. It may not be use, distributed or reproduced for any other purpose without the prior written consent of Northern. This map depicts the approx-imate location of certain Northern Natural Gas facilities, but should not be used for line locating purposes. Please call the state one-call toll free number to arrange for the marking of under-ground facilities at no charge. In case of a natural gas emergency involving Northern's facilities, dial 911and Northern's Operations Communication Center at 888-367-6671.