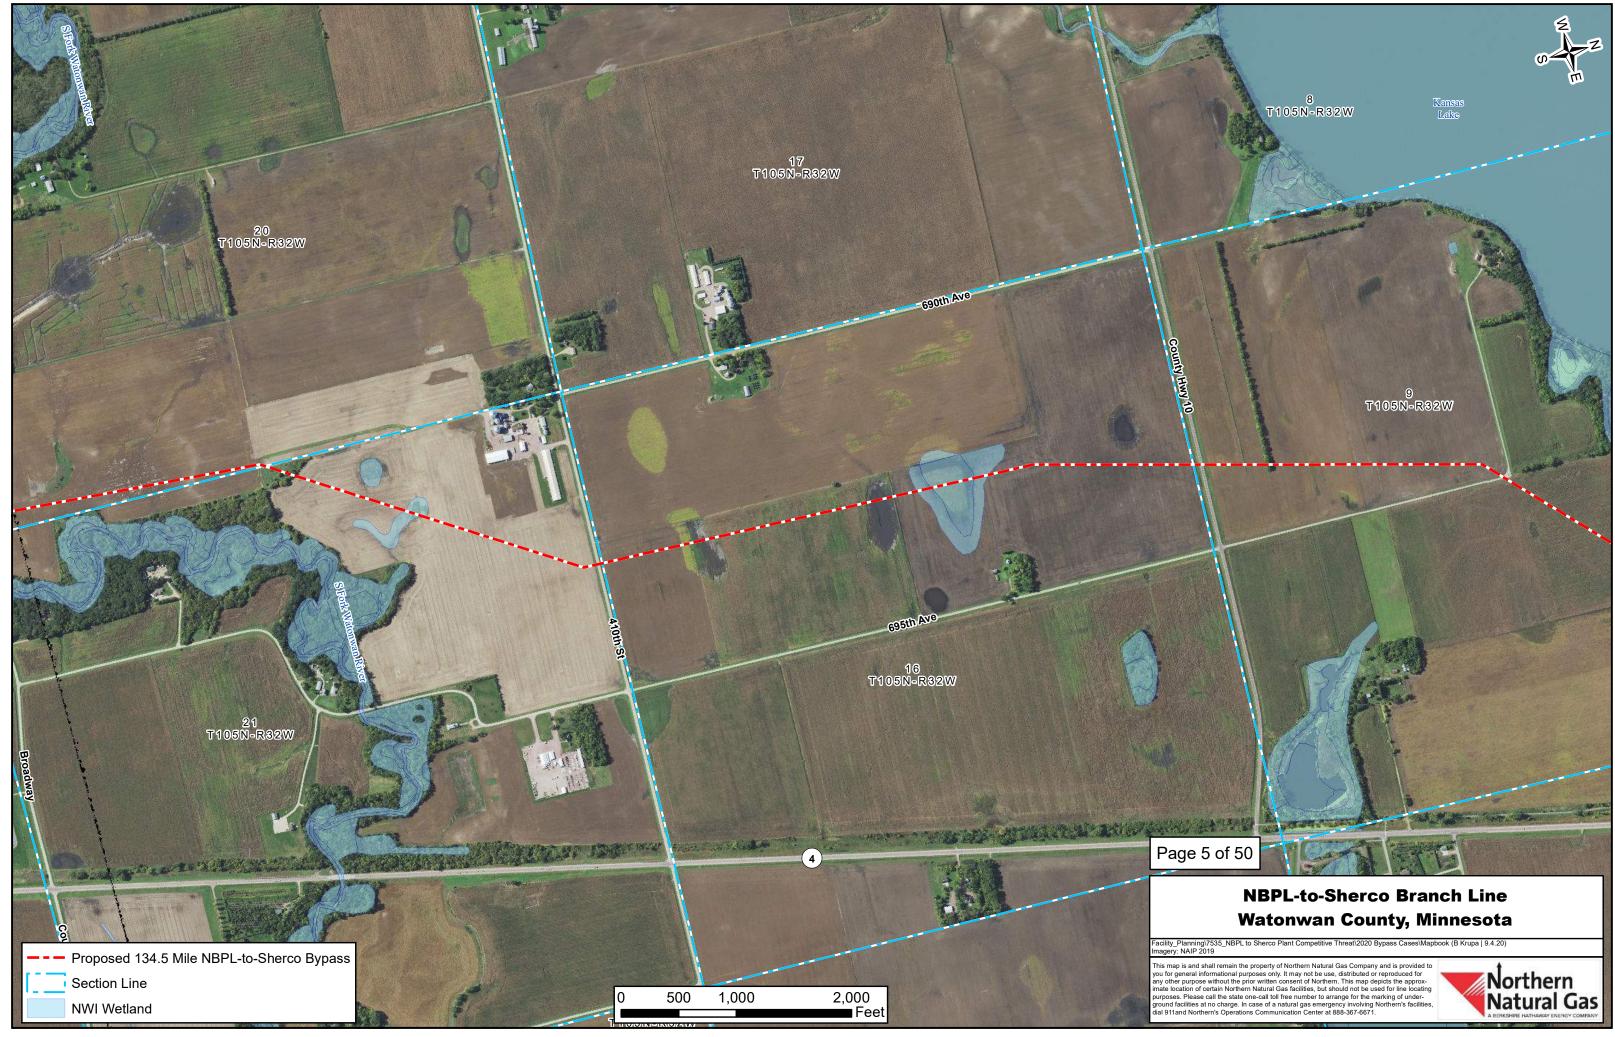

# **NBPL-to-Sherco Branch Line** Watonwan County, Minnesota

This map is and shall remain the property of Northern Natural Gas Company and is provided to you for general informational purposes only. It may not be use, distributed or reproduced for any other purpose without the prior written consent of Northern. This map depicts the approx-imate location of certain Northern Natural Gas facilities, but should not be used for line locating purposes. Please call the state one-call toll free number to arrange for the marking of under-ground facilities at no charge. In case of a natural gas emergency involving Northern's facilities, dial 911and Northern's Operations Communication Center at 888-367-6671.