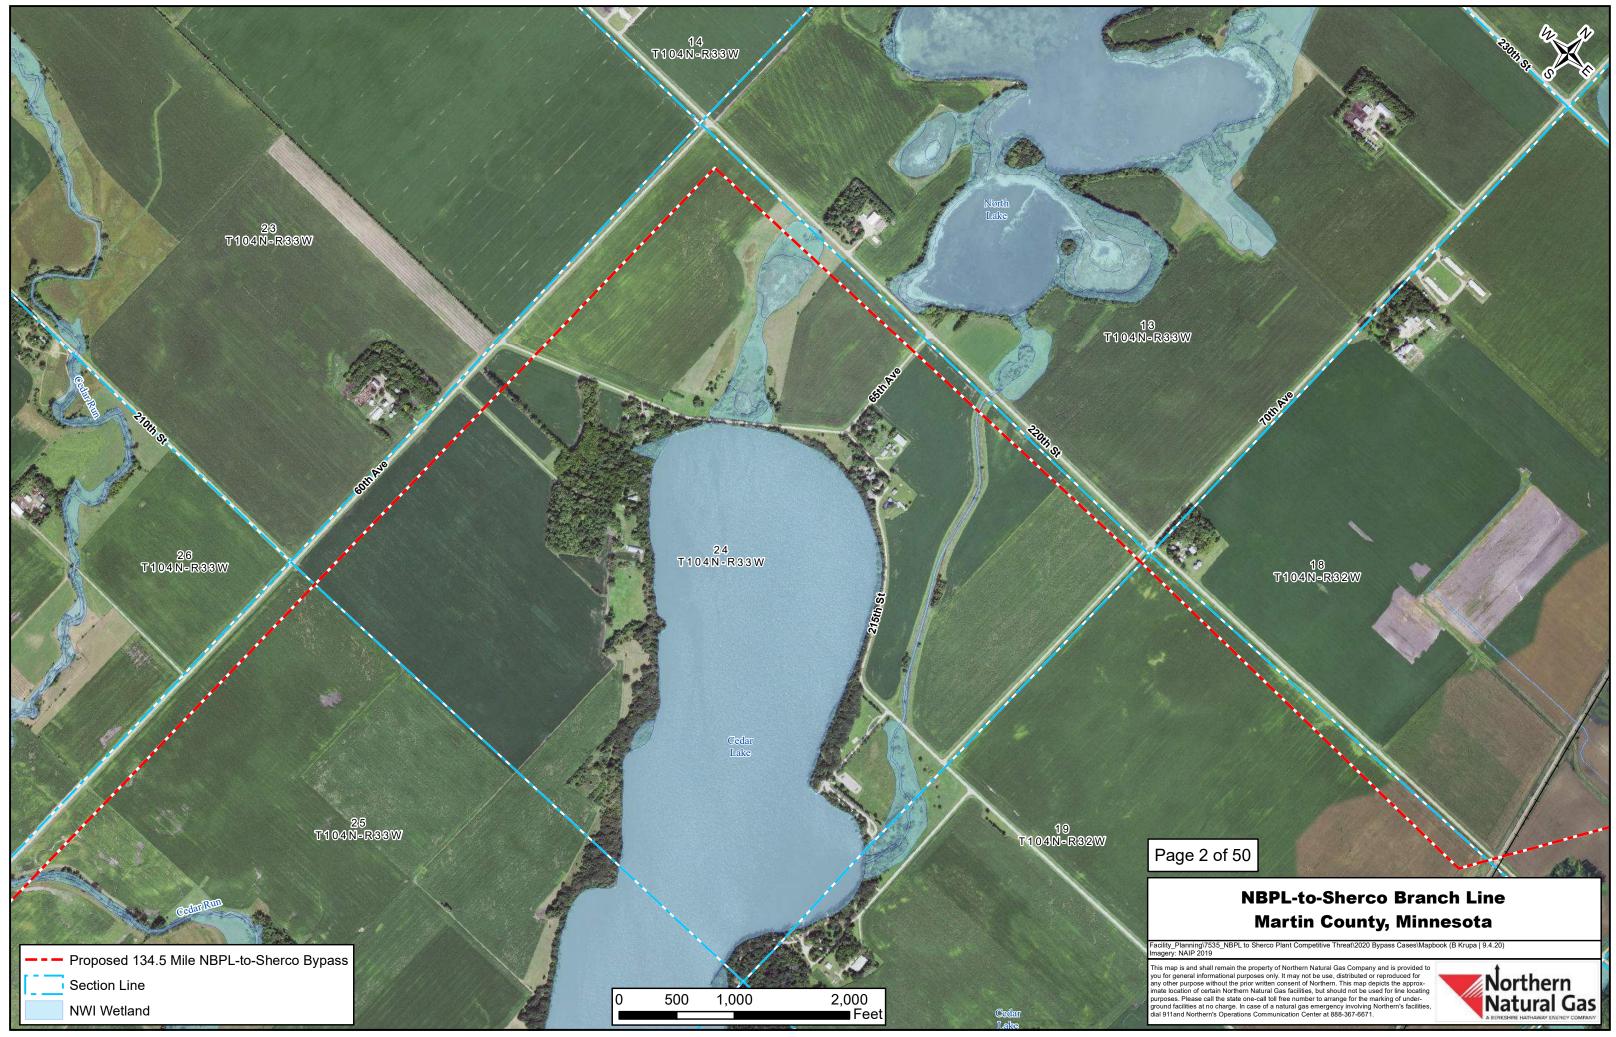

# **NBPL-to-Sherco Branch Line** Watonwan County, Minnesota

This map is and shall remain the property of Northern Natural Gas Company and is provided to you for general informational purposes only. It may not be use, distributed or reproduced for any other purpose without the prior written consent of Northern. This map depicts the approx-imate location of certain Northern Natural Gas facilities, but should not be used for line locating purposes. Please call the state one-call toll free number to arrange for the marking of under-ground facilities at no charge. In case of a natural gas emergency involving Northern's facilities, dial 911and Northern's Operations Communication Center at 888-367-6671.