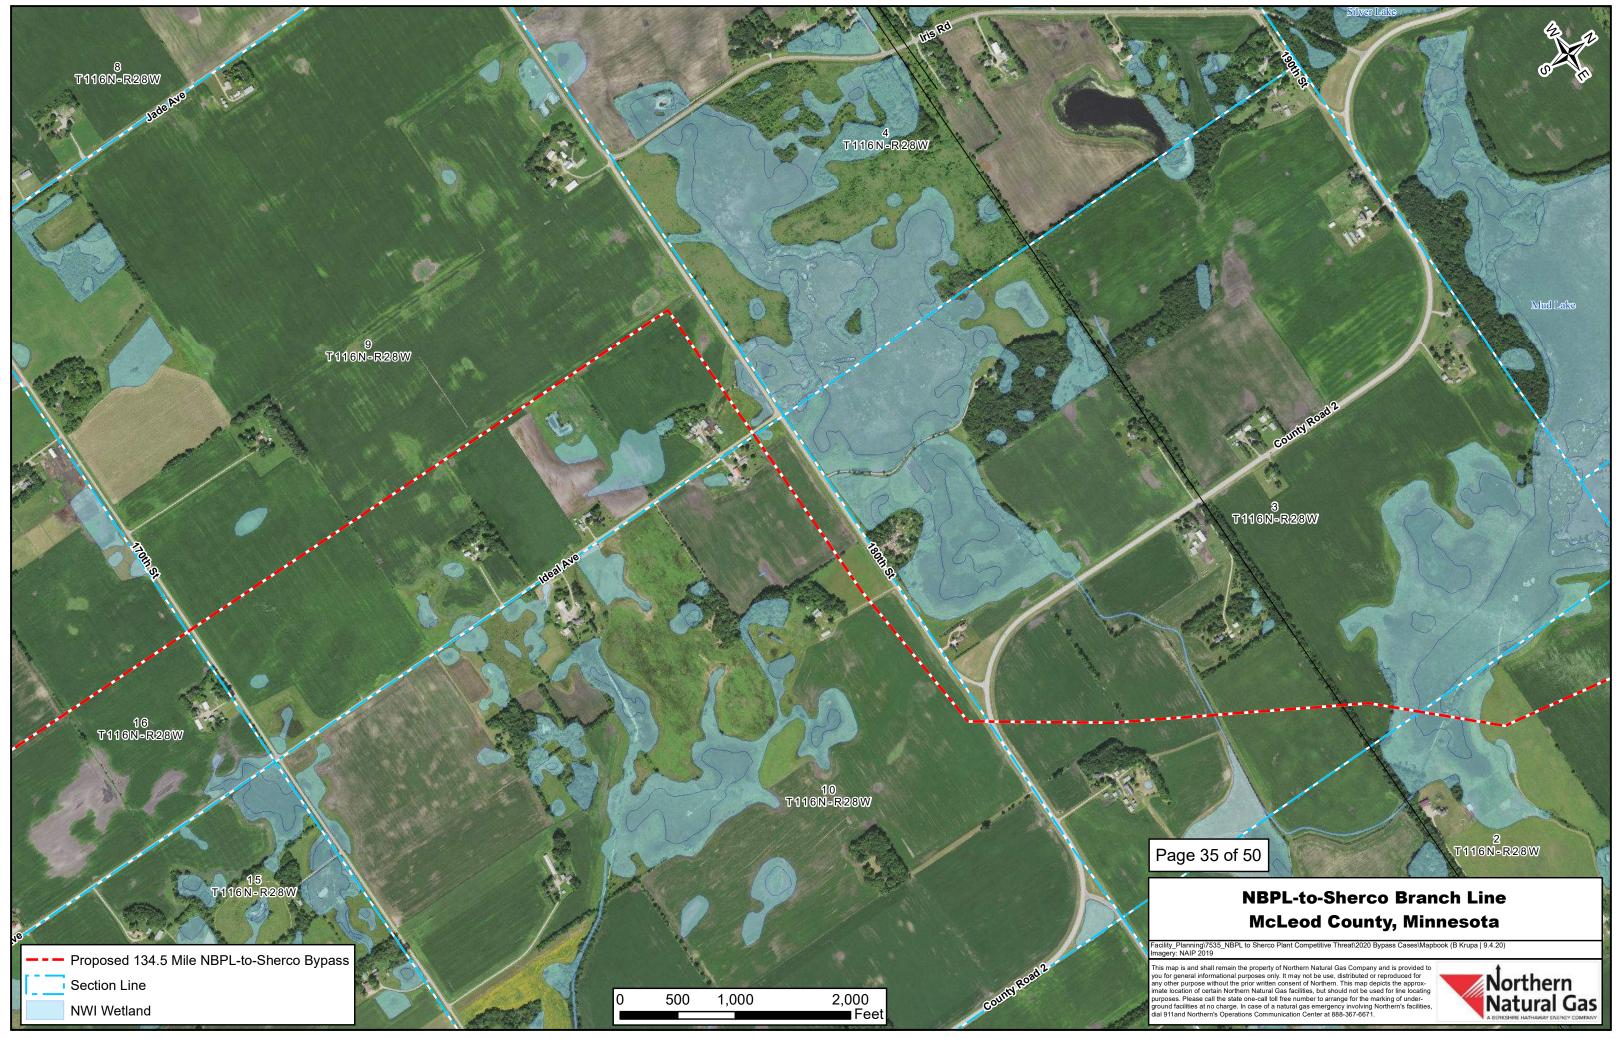

### **NBPL-to-Sherco Branch Line McLeod County, Minnesota**

This map is and shall remain the property of Northern Natural Gas Company and is provided to you for general informational purposes only. It may not be use, distributed or reproduced for any other purpose without the prior written consent of Northern. This map depicts the approx-imate location of certain Northern Natural Gas facilities, but should not be used for line location purposes. Please call the state one-call toll free number to arrange for the marking of under-ground facilities at no charge. In case of a natural gas emergency involving Northern's facilities, dial 911and Northern's Operations. Communication Center at 88-367-6671.