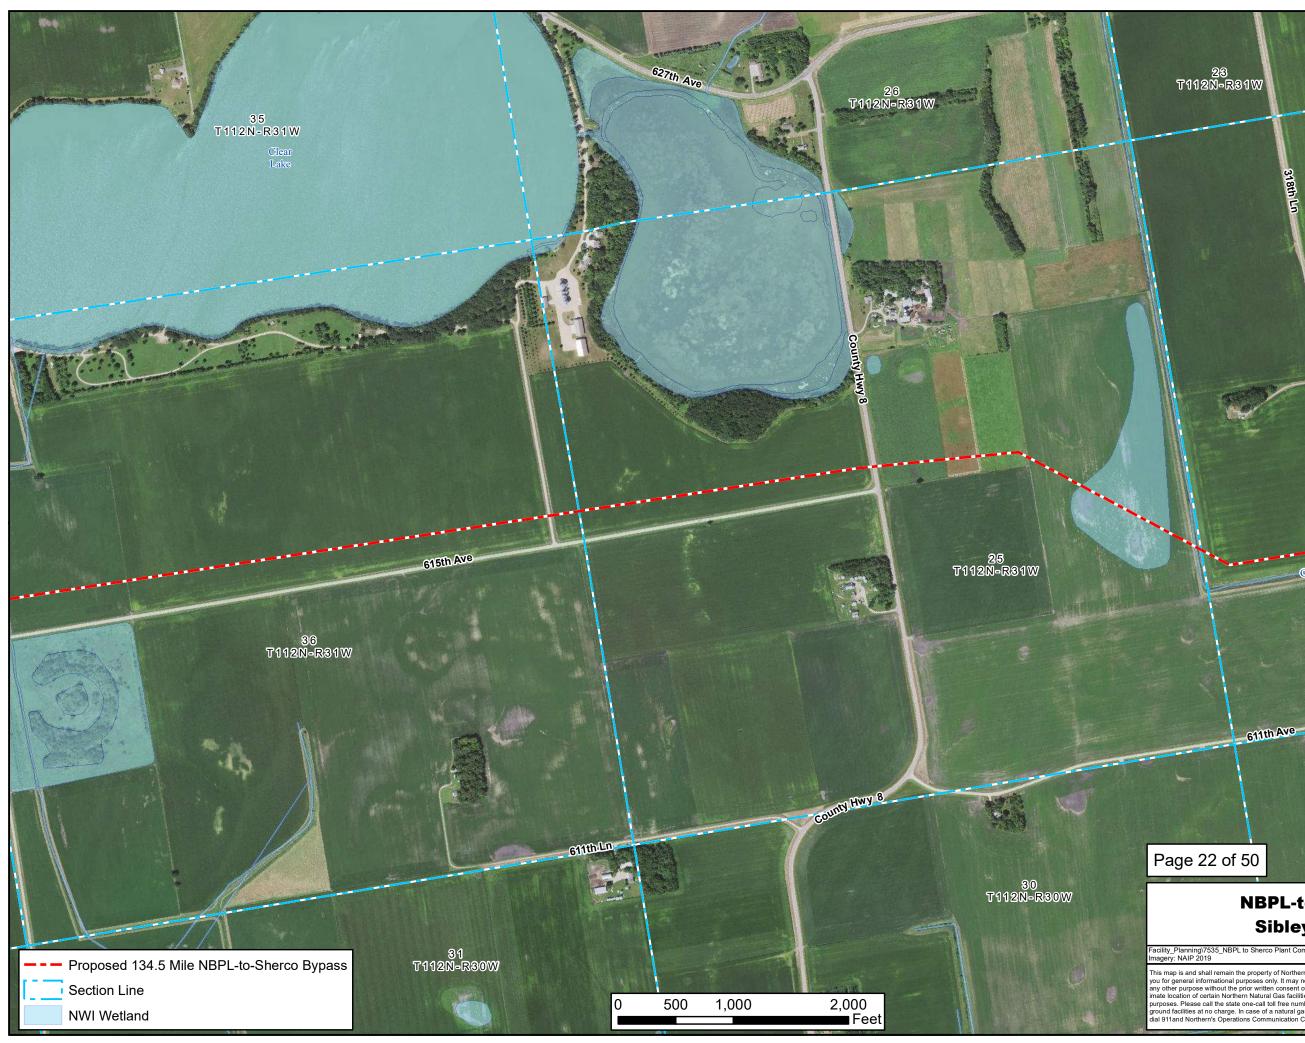

## **NBPL-to-Sherco Branch Line** Sibley County, Minnesota

This map is and shall remain the property of Northern Natural Gas Company and is provided to you for general informational purposes only. It may not be use, distributed or reproduced for any other purpose without the prior written consent of Northern. This map depicts the approx-imate location of certain Northern Natural Gas facilities, but should not be used for line location purposes. Please call the state one-call toll free number to arrange for the marking of under-ground facilities at no charge. In case of a natural gas emergency involving Northern's facilities, dial 911and Northern's Operations Communication Center at 888-367-6671.