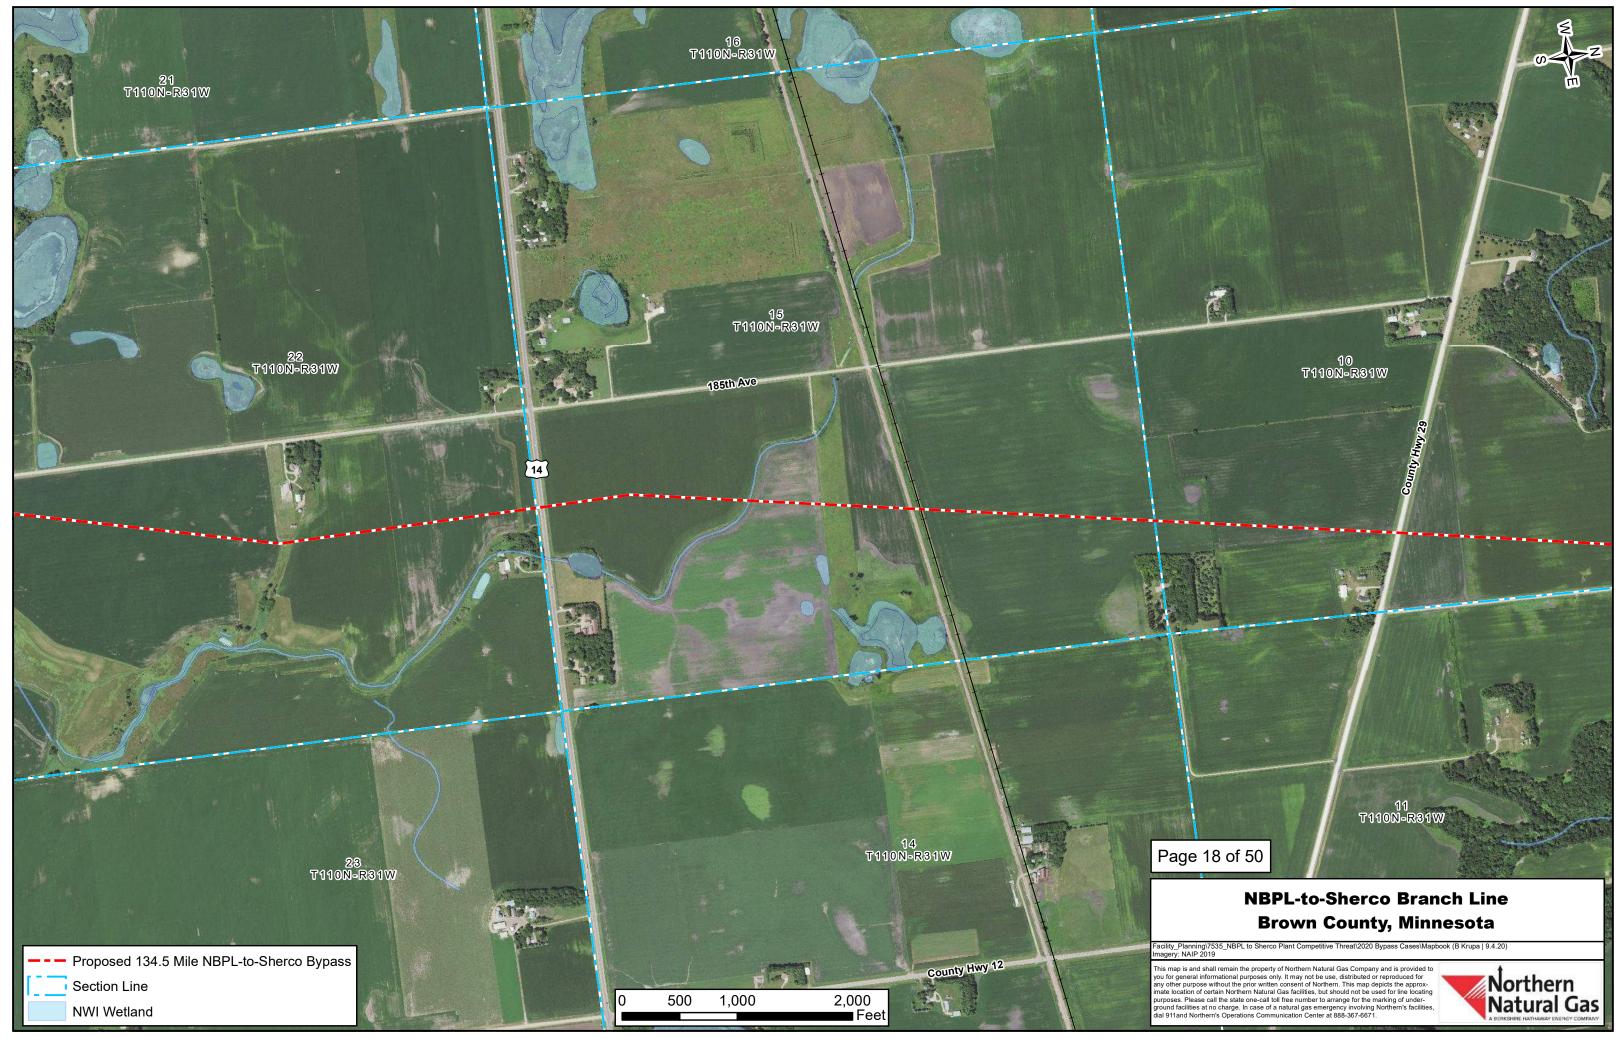

## **NBPL-to-Sherco Branch Line** Sibley County, Minnesota

This map is and shall remain the property of Northern Natural Gas Company and is provided to you for general informational purposes only. It may not be use, distributed or reproduced for any other purpose without the prior written consent of Northern. This map depicts the approx-imate location of certain Northern Natural Gas facilities, but should not be used for line locating purposes. Please call the state one-call toll free number to arrange for the marking of under-ground facilities at no charge. In case of a natural gas emergency involving Northern's facilities, dial 911and Northern's Operations Communication Center at 888-367-6671.