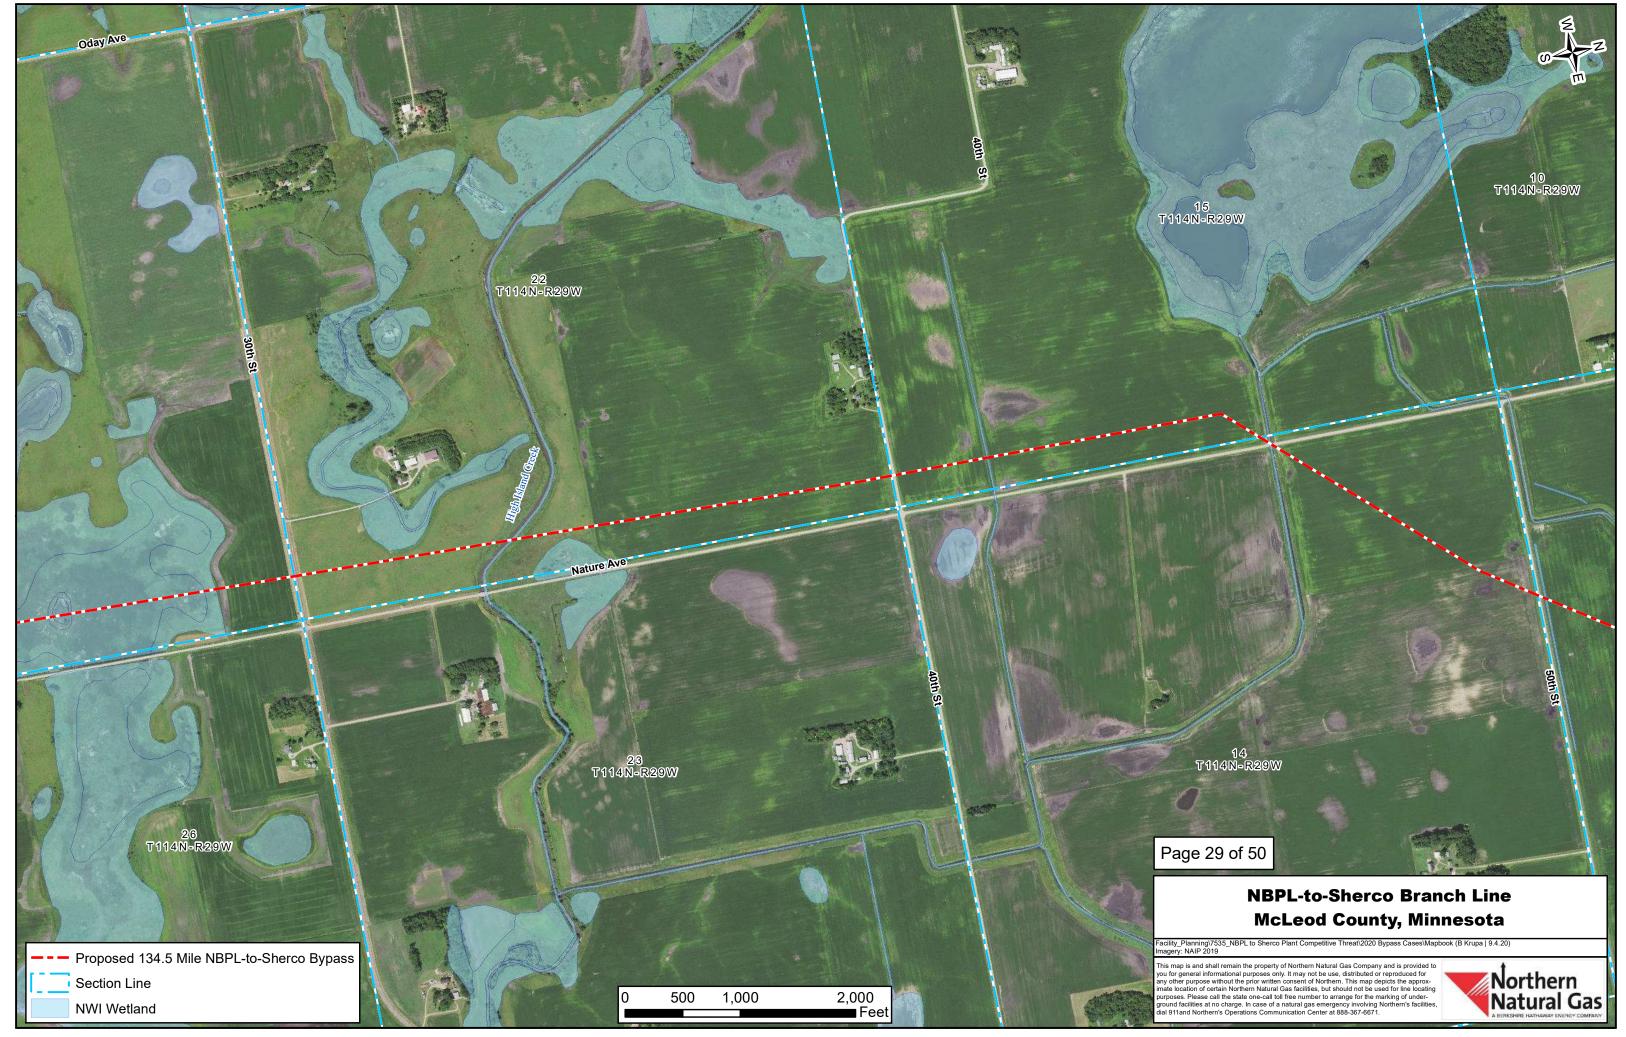

## **NBPL-to-Sherco Branch Line** Sibley & McLeod County, Minnesota

This map is and shall remain the property of Northern Natural Gas Company and is provided to you for general informational purposes only. It may not be use, distributed or reproduced for any other purpose without the prior written consent of Northern. This map depicts the approx-imate location of certain Northern Natural Gas facilities, but should not be used for line location purposes. Please call the state one-call toll free number to arrange for the marking of under-ground facilities at no charge. In case of a natural gas emergency involving Northern's facilities, dial 911and Northern's Operations. Communication Center at 88-367-6671.

Pillor

27 T114N-R29W

26 T114N-R29W