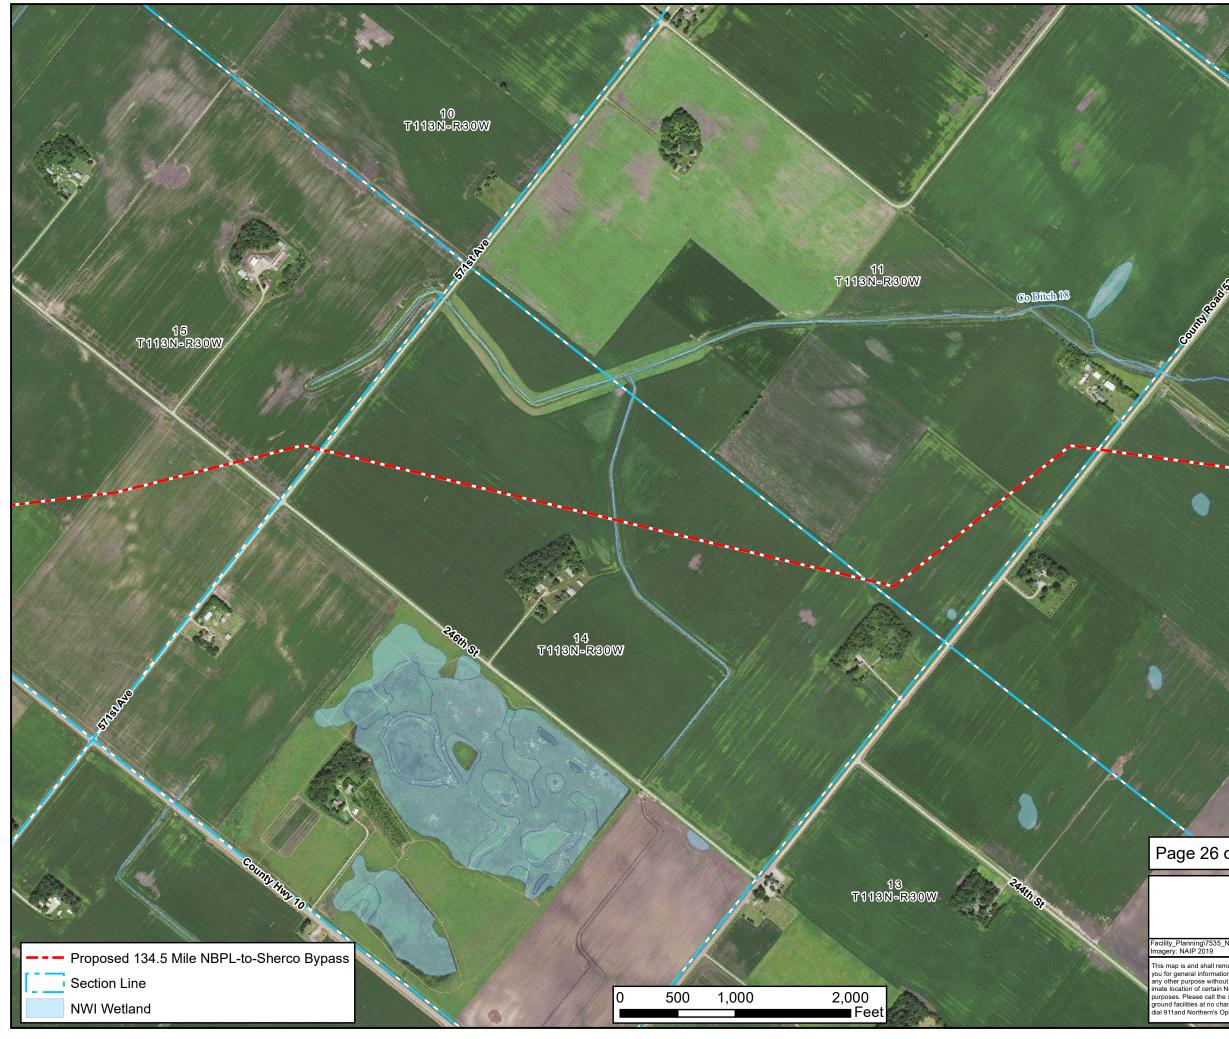

## **NBPL-to-Sherco Branch Line** Sibley County, Minnesota

This map is and shall remain the property of Northern Natural Gas Company and is provided to you for general informational purposes only. It may not be use, distributed or reproduced for any other purpose without the prior written consent of Northern. This map depicts the approx-imate location of certain Northern Natural Gas facilities, but should not be used for line locating purposes. Please call the state one-call toll free number to arrange for the marking of under-ground facilities at no charge. In case of a natural gas emergency involving Northern's facilities, dial 911and Northern's Operations Communication Center at 888-367-6671.