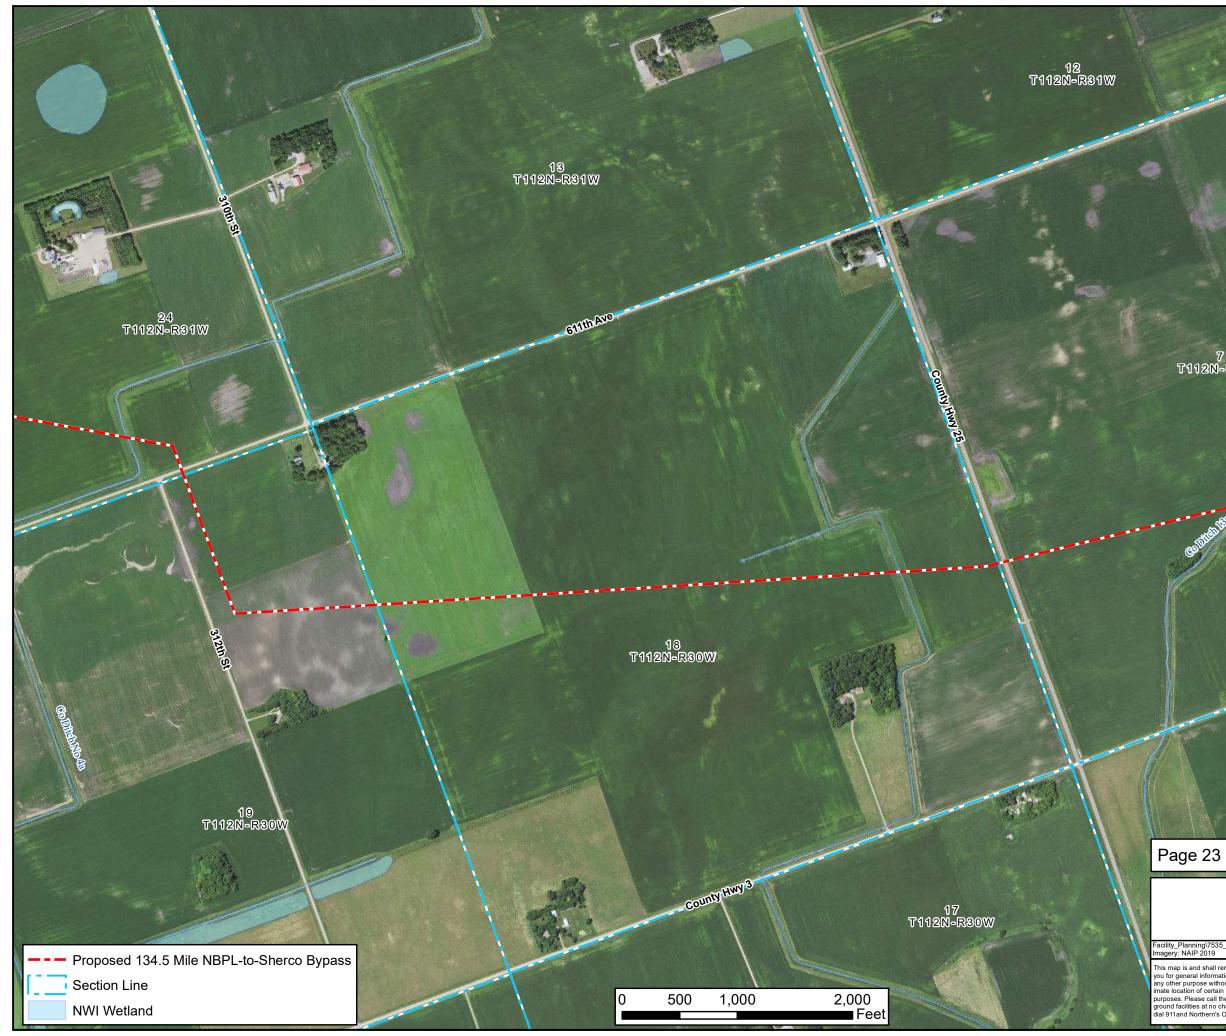

6 T112N-R30W

290th St

7 T112N-R30W

8 T112N-R30W

Page 23 of 50

## **NBPL-to-Sherco Branch Line** Sibley County, Minnesota

This map is and shall remain the property of Northern Natural Gas Company and is provided to you for general informational purposes only. It may not be use, distributed or reproduced for any other purpose without the prior written consent of Northern. This map depicts the approx-imate location of certain Northern Natural Gas facilities, but should not be used for line location purposes. Please call the state one-call toll free number to arrange for the marking of under-ground facilities at no charge. In case of a natural gas emergency involving Northern's facilities, dial 911and Northern's Operations Communication Center at 888-367-6671.