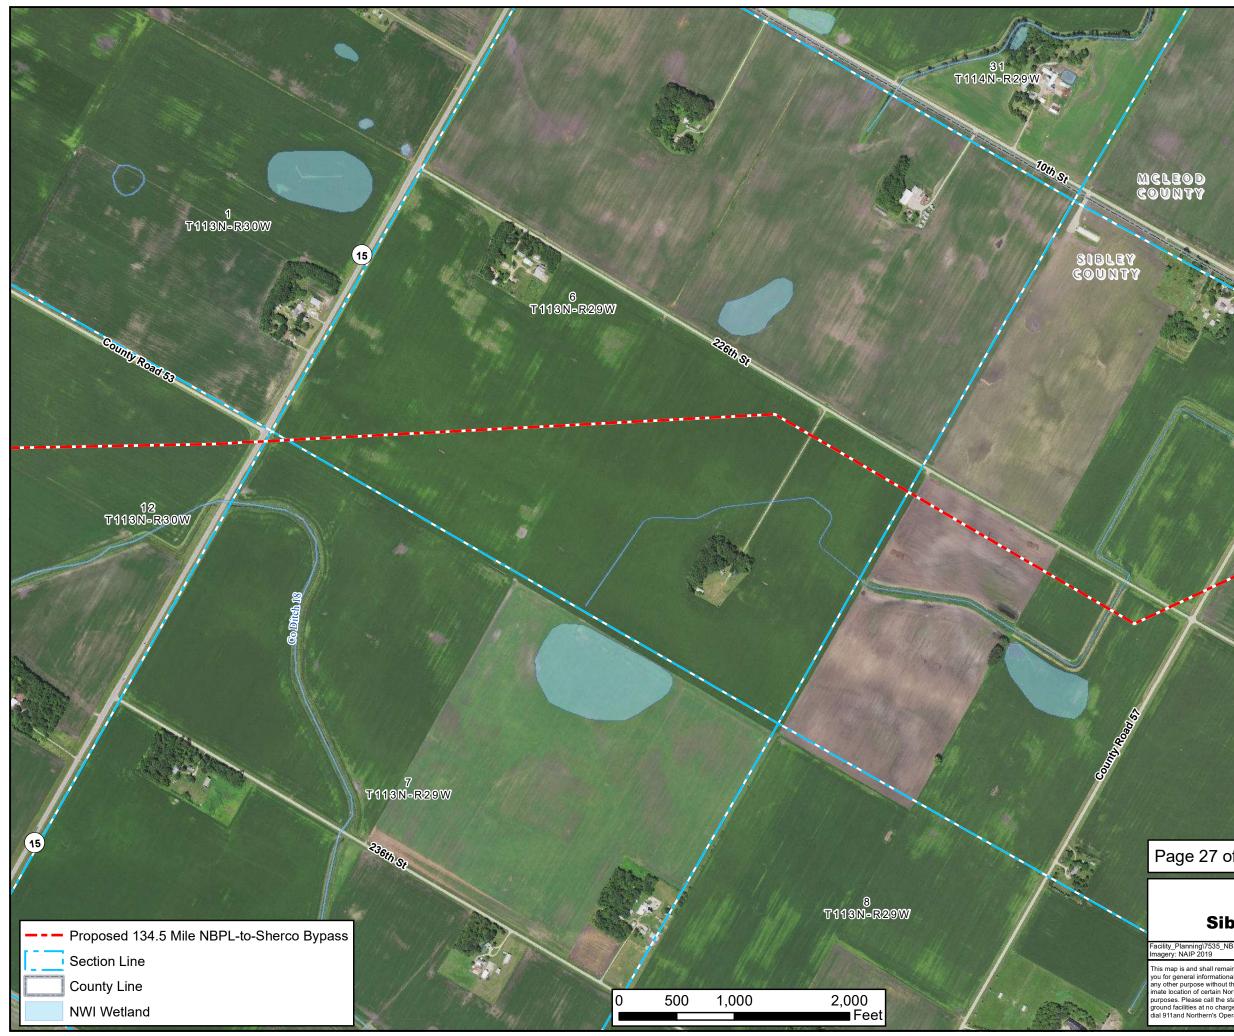

## **NBPL-to-Sherco Branch Line** Sibley & McLeod County, Minnesota

This map is and shall remain the property of Northern Natural Gas Company and is provided to you for general informational purposes only. It may not be use, distributed or reproduced for any other purpose without the prior written consent of Northern. This map depicts the approx-imate location of certain Northern Natural Gas facilities, but should not be used for line location purposes. Please call the state one-call toll free number to arrange for the marking of under-ground facilities at no charge. In case of a natural gas emergency involving Northern's facilities, dial 911and Northern's Operations. Communication Center at 88-367-6671.