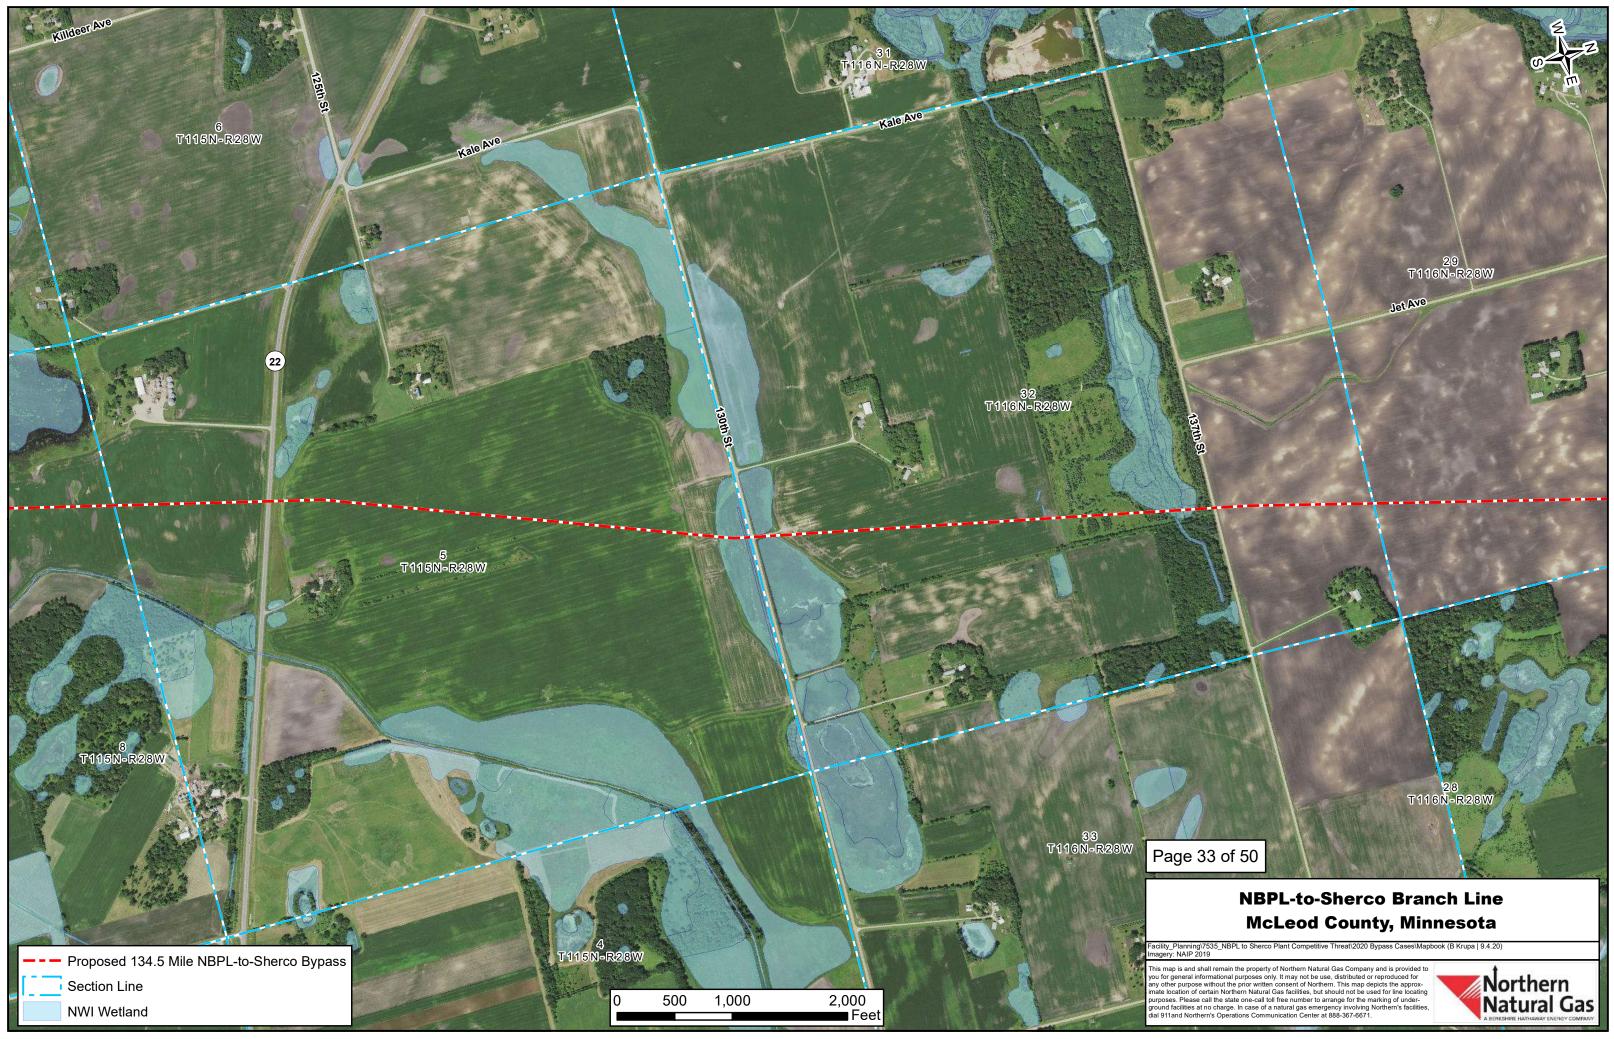

24 T115N-R29W

19 T115N-R28W

Page 31 of 50

### **NBPL-to-Sherco Branch Line McLeod County, Minnesota**

This map is and shall remain the property of Northern Natural Gas Company and is provided to you for general informational purposes only. It may not be use, distributed or reproduced for any other purpose without the prior written consent of Northern. This map depicts the approx-imate location of certain Northern Natural Gas facilities, but should not be used for line location purposes. Please call the state one-call toll free number to arrange for the marking of under-ground facilities at no charge. In case of a natural gas emergency involving Northern's facilities, dial 911and Northern's Operations. Communication Center at 88-367-6671.