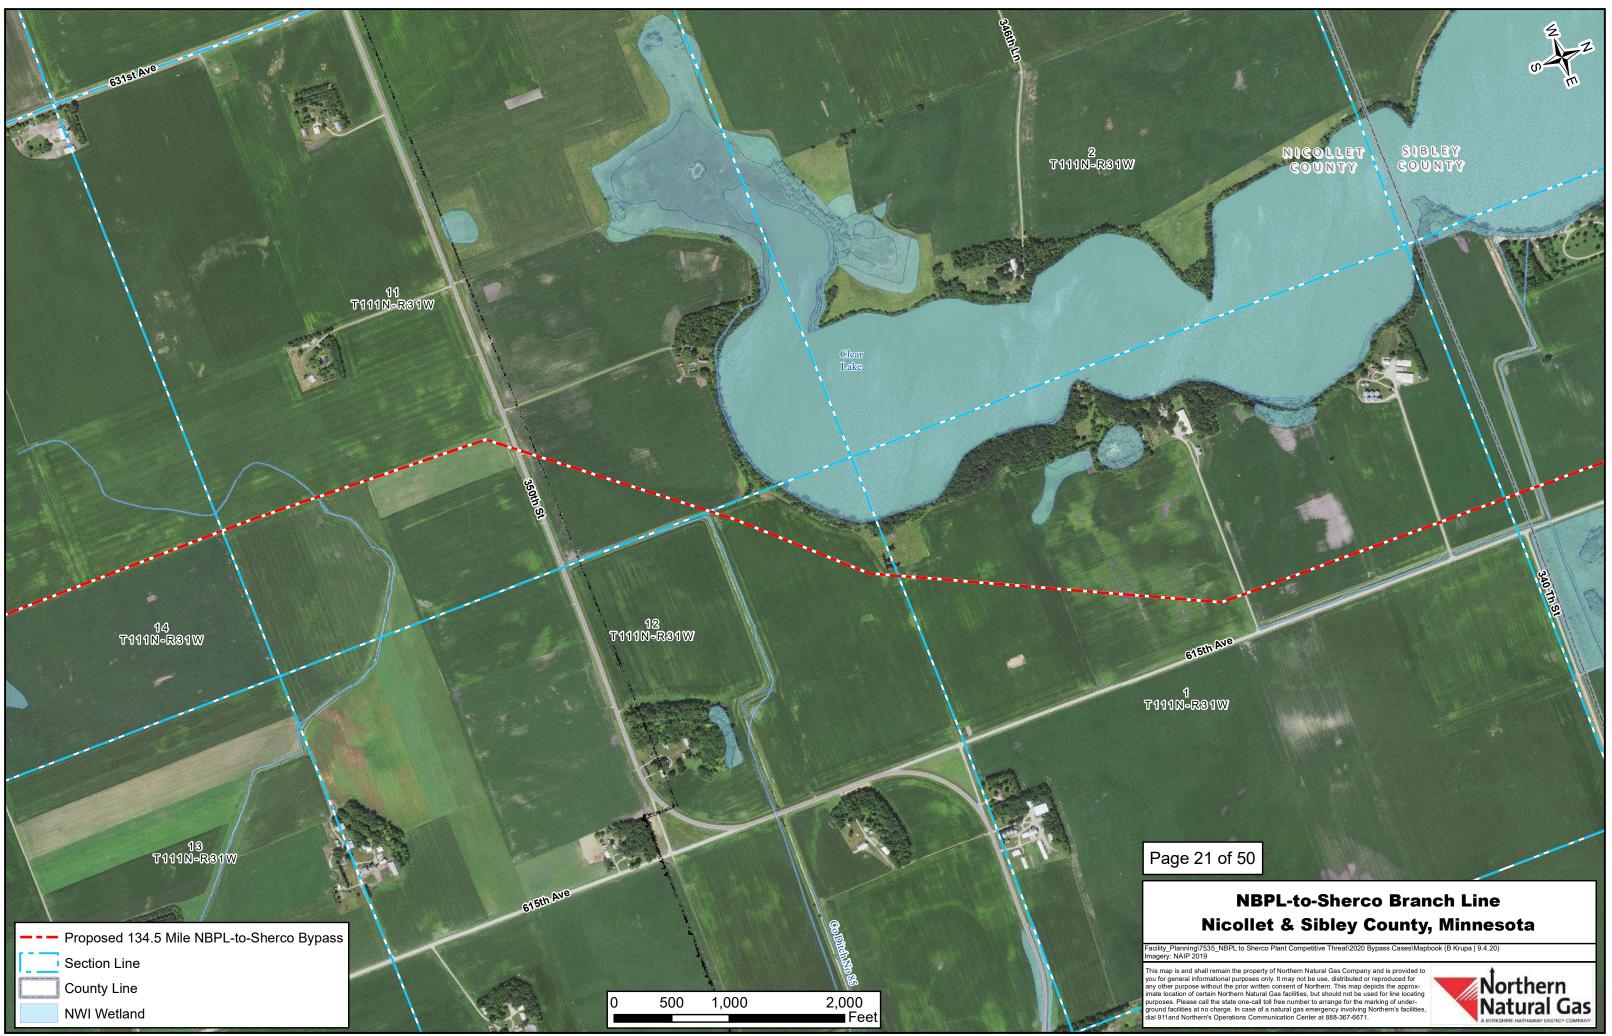

# **NBPL-to-Sherco Branch Line** Sibley County, Minnesota

This map is and shall remain the property of Northern Natural Gas Company and is provided to you for general informational purposes only. It may not be use, distributed or reproduced for any other purpose without the prior written consent of Northern. This map depicts the approx-imate location of certain Northern Natural Gas facilities, but should not be used for line locating purposes. Please call the state one-call toll free number to arrange for the marking of under-ground facilities at no charge. In case of a natural gas emergency involving Northern's facilities, dial 911and Northern's Operations Communication Center at 888-367-6671.