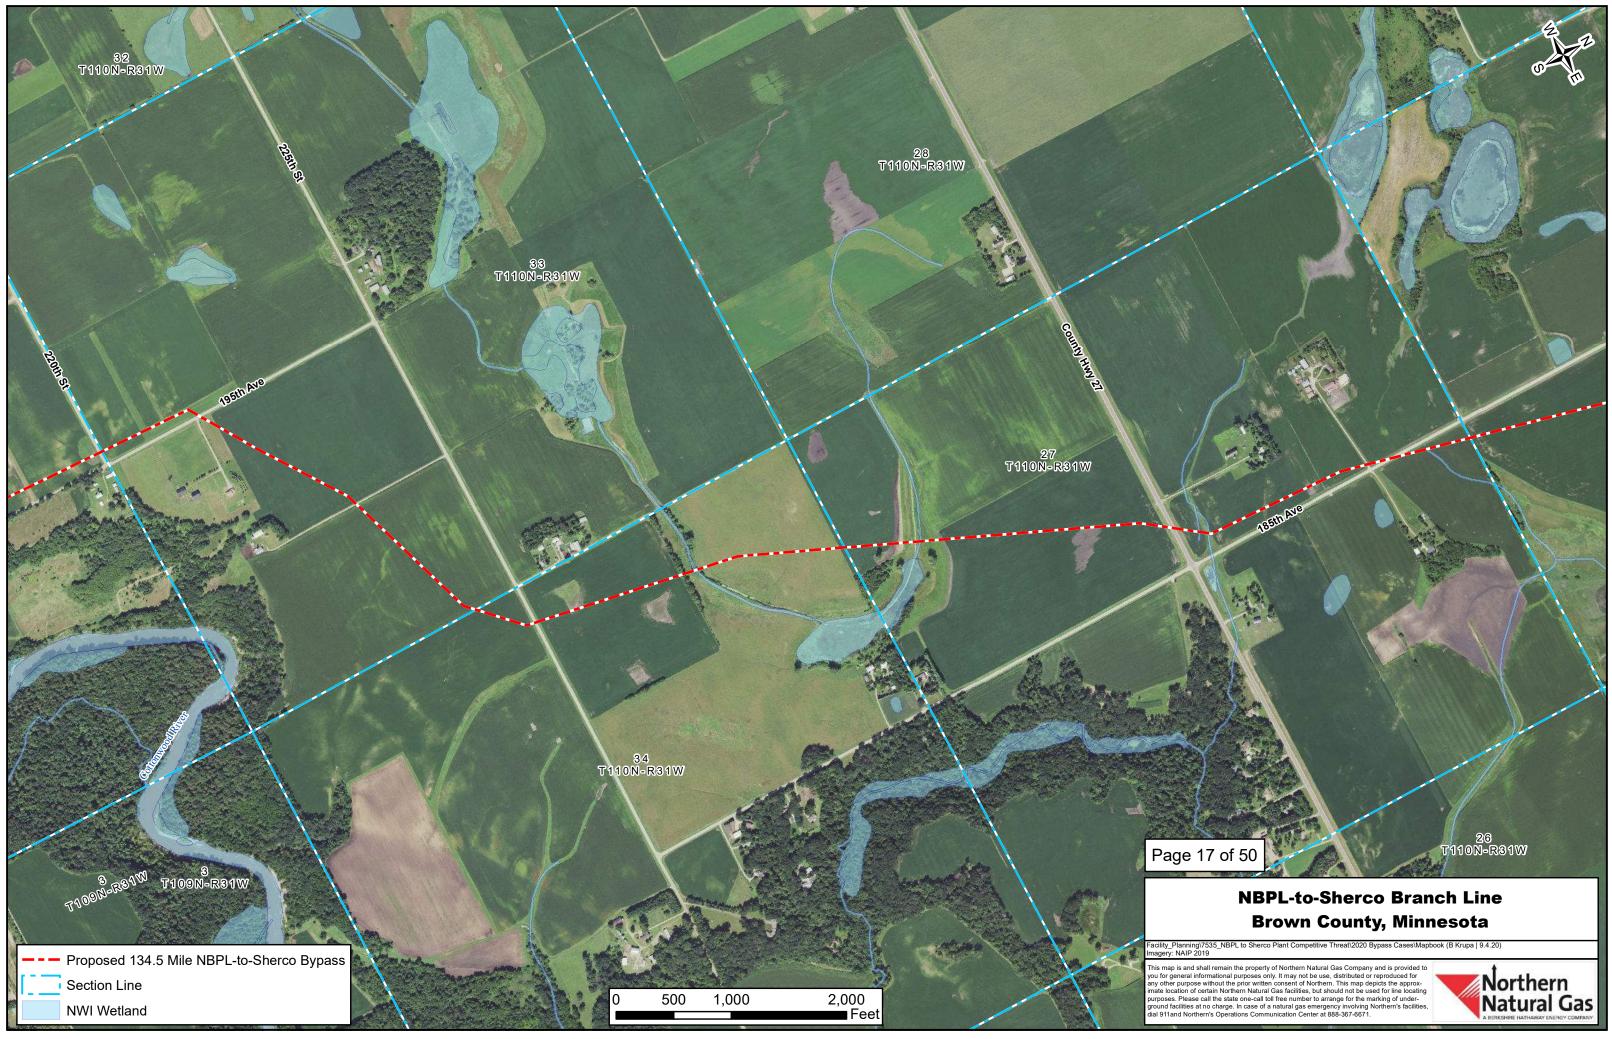

## **NBPL-to-Sherco Branch Line** Sibley County, Minnesota

This map is and shall remain the property of Northern Natural Gas Company and is provided to you for general informational purposes only. It may not be use, distributed or reproduced for any other purpose without the prior written consent of Northern. This map depicts the approx-imate location of certain Northern Natural Gas facilities, but should not be used for line location purposes. Please call the state one-call toll free number to arrange for the marking of under-ground facilities at no charge. In case of a natural gas emergency involving Northern's facilities, dial 911and Northern's Operations Communication Center at 888-367-6671.