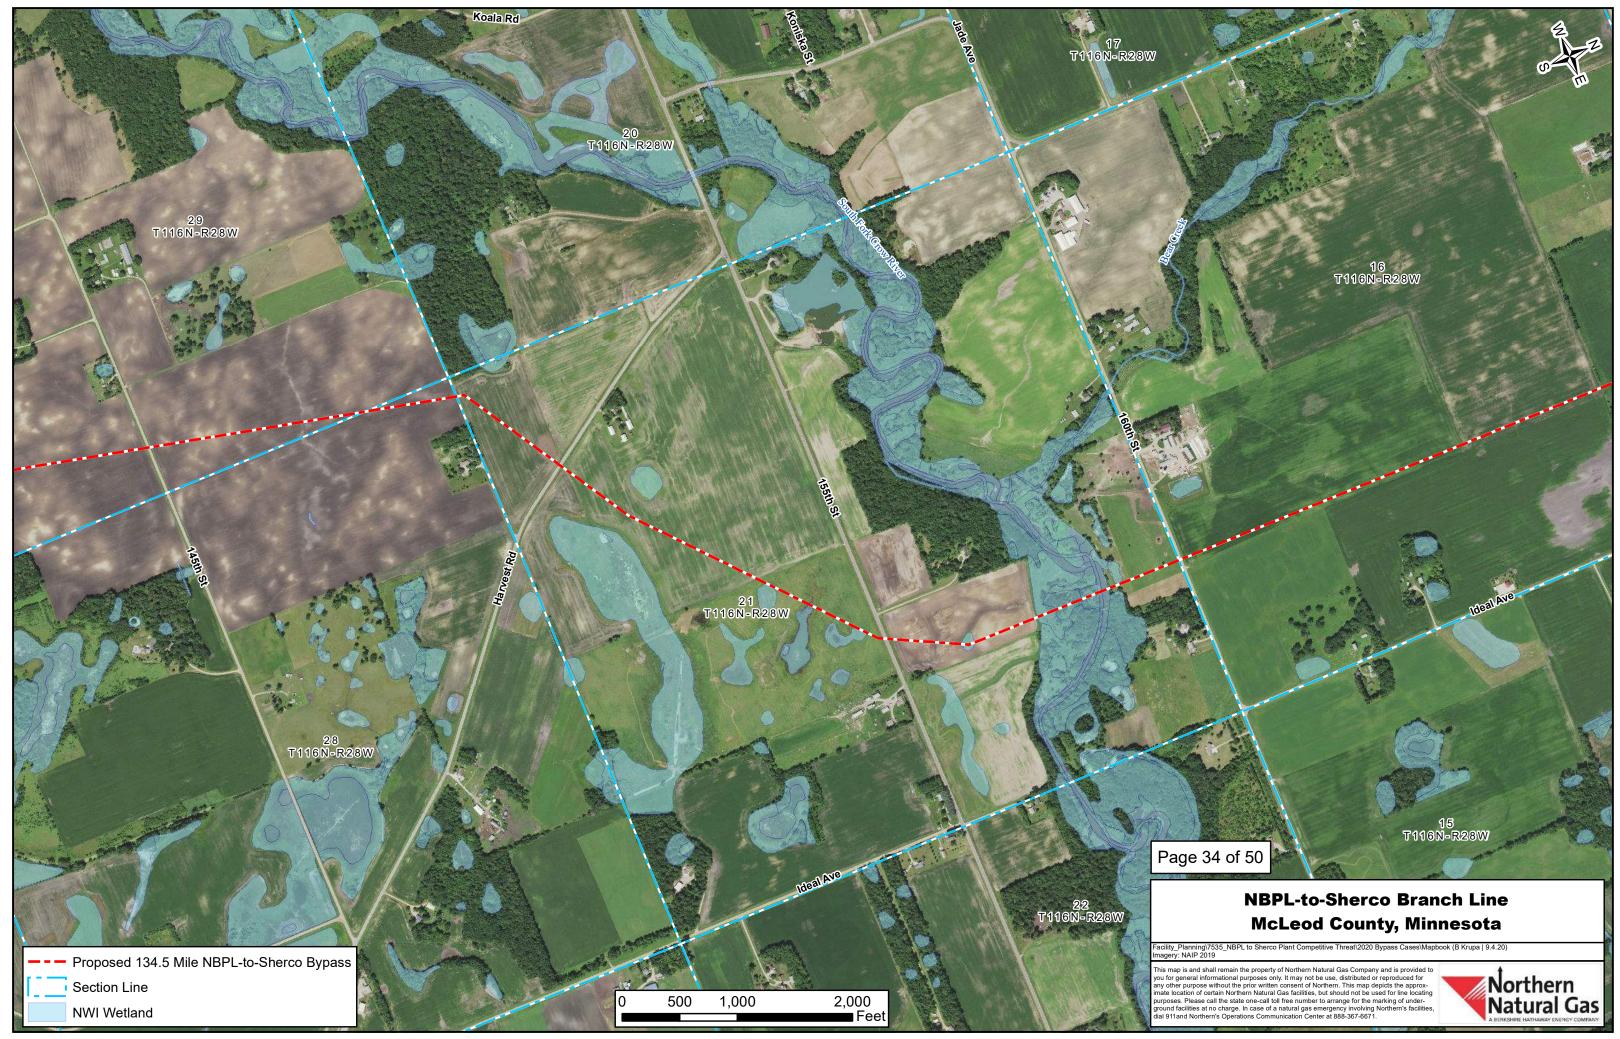

6 T114N-R28W

Page 30 of 50

**NBPL-to-Sherco Branch Line McLeod County, Minnesota** 

This map is and shall remain the property of Northern Natural Gas Company and is provided to you for general informational purposes only. It may not be use, distributed or reproduced for any other purpose without the prior written consent of Northern. This map depicts the approx-imate location of certain Northern Natural Gas facilities, but should not be used for line location purposes. Please call the state one-call toll free number to arrange for the marking of under-ground facilities at no charge. In case of a natural gas emergency involving Northern's facilities, dial 911and Northern's Operations Communication Center at 88-367-6671.