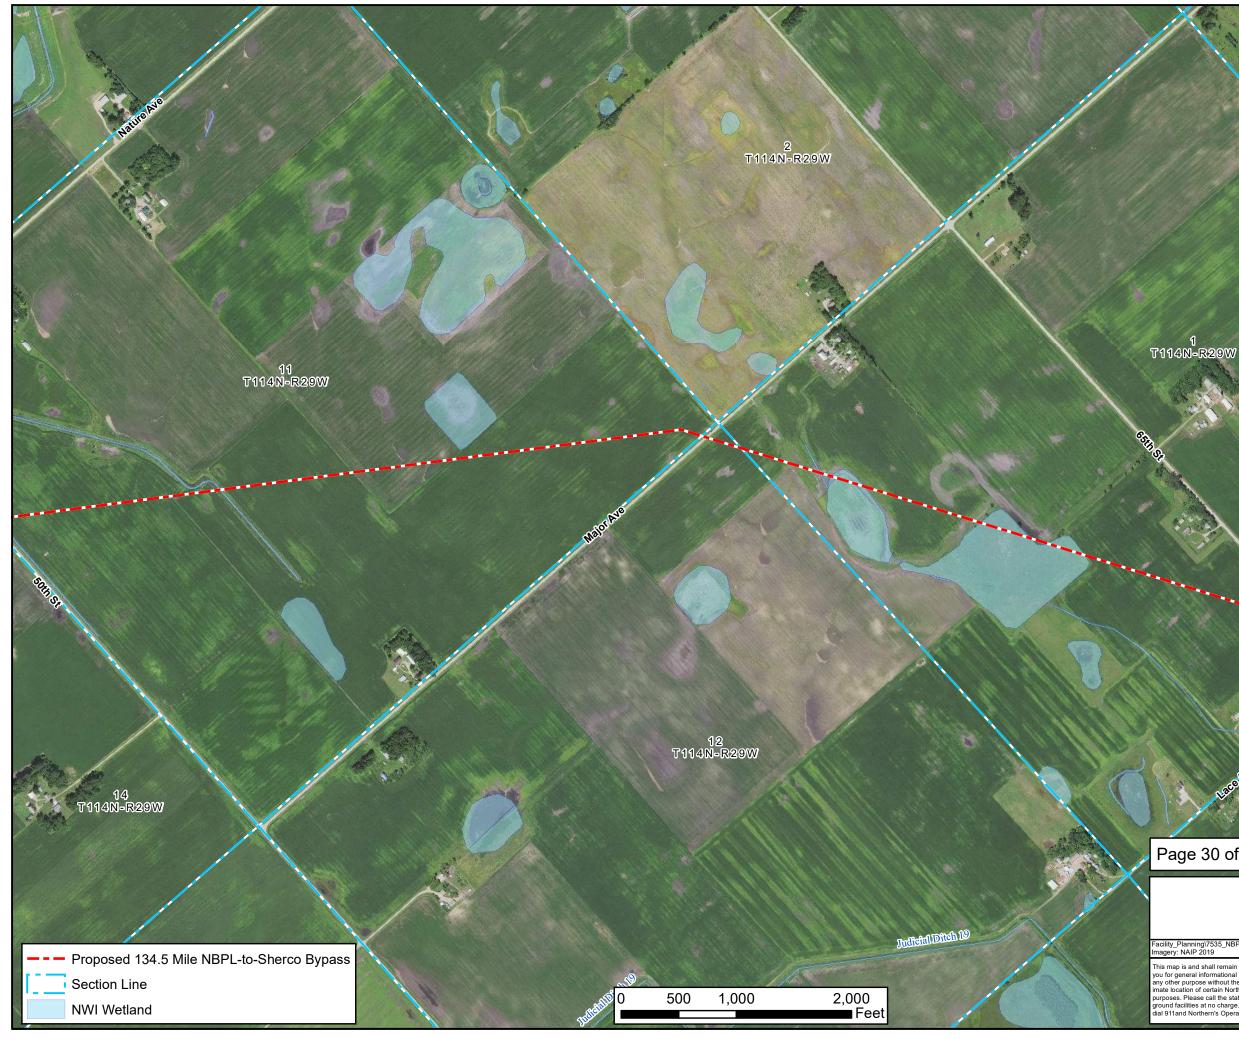

### **NBPL-to-Sherco Branch Line McLeod County, Minnesota**

This map is and shall remain the property of Northern Natural Gas Company and is provided to you for general informational purposes only. It may not be use, distributed or reproduced for any other purpose without the prior written consent of Northern. This map depicts the approx-imate location of certain Northern Natural Gas facilities, but should not be used for line location purposes. Please call the state one-call toll free number to arrange for the marking of under-ground facilities at no charge. In case of a natural gas emergency involving Northern's facilities, dial 911and Northern's Operations. Communication Center at 88-367-6671.

6 T114N-R28W

Page 30 of 50

**NBPL-to-Sherco Branch Line McLeod County, Minnesota** 

This map is and shall remain the property of Northern Natural Gas Company and is provided to you for general informational purposes only. It may not be use, distributed or reproduced for any other purpose without the prior written consent of Northern. This map depicts the approx-imate location of certain Northern Natural Gas facilities, but should not be used for line location purposes. Please call the state one-call toll free number to arrange for the marking of under-ground facilities at no charge. In case of a natural gas emergency involving Northern's facilities, dial 911and Northern's Operations Communication Center at 88-367-6671.