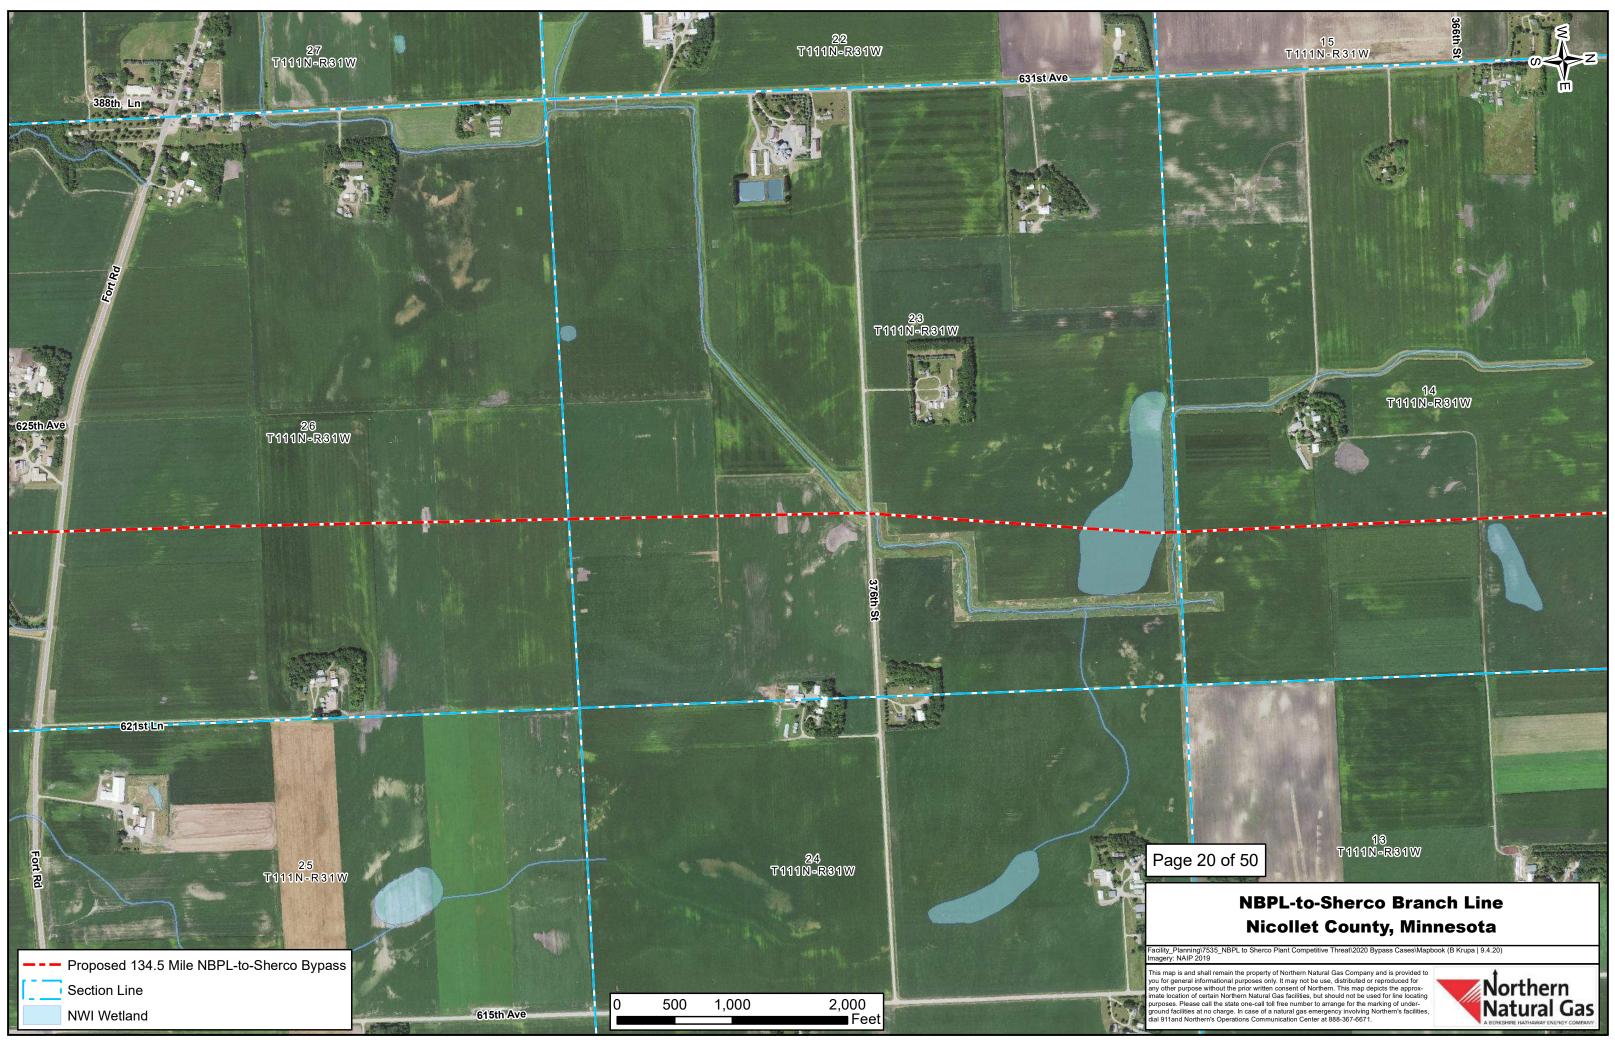

## **NBPL-to-Sherco Branch Line** Sibley & McLeod County, Minnesota

This map is and shall remain the property of Northern Natural Gas Company and is provided to you for general informational purposes only. It may not be use, distributed or reproduced for any other purpose without the prior written consent of Northern. This map depicts the approx-imate location of certain Northern Natural Gas facilities, but should not be used for line location purposes. Please call the state one-call toll free number to arrange for the marking of under-ground facilities at no charge. In case of a natural gas emergency involving Northern's facilities, dial 911and Northern's Operations. Communication Center at 88-367-6671.