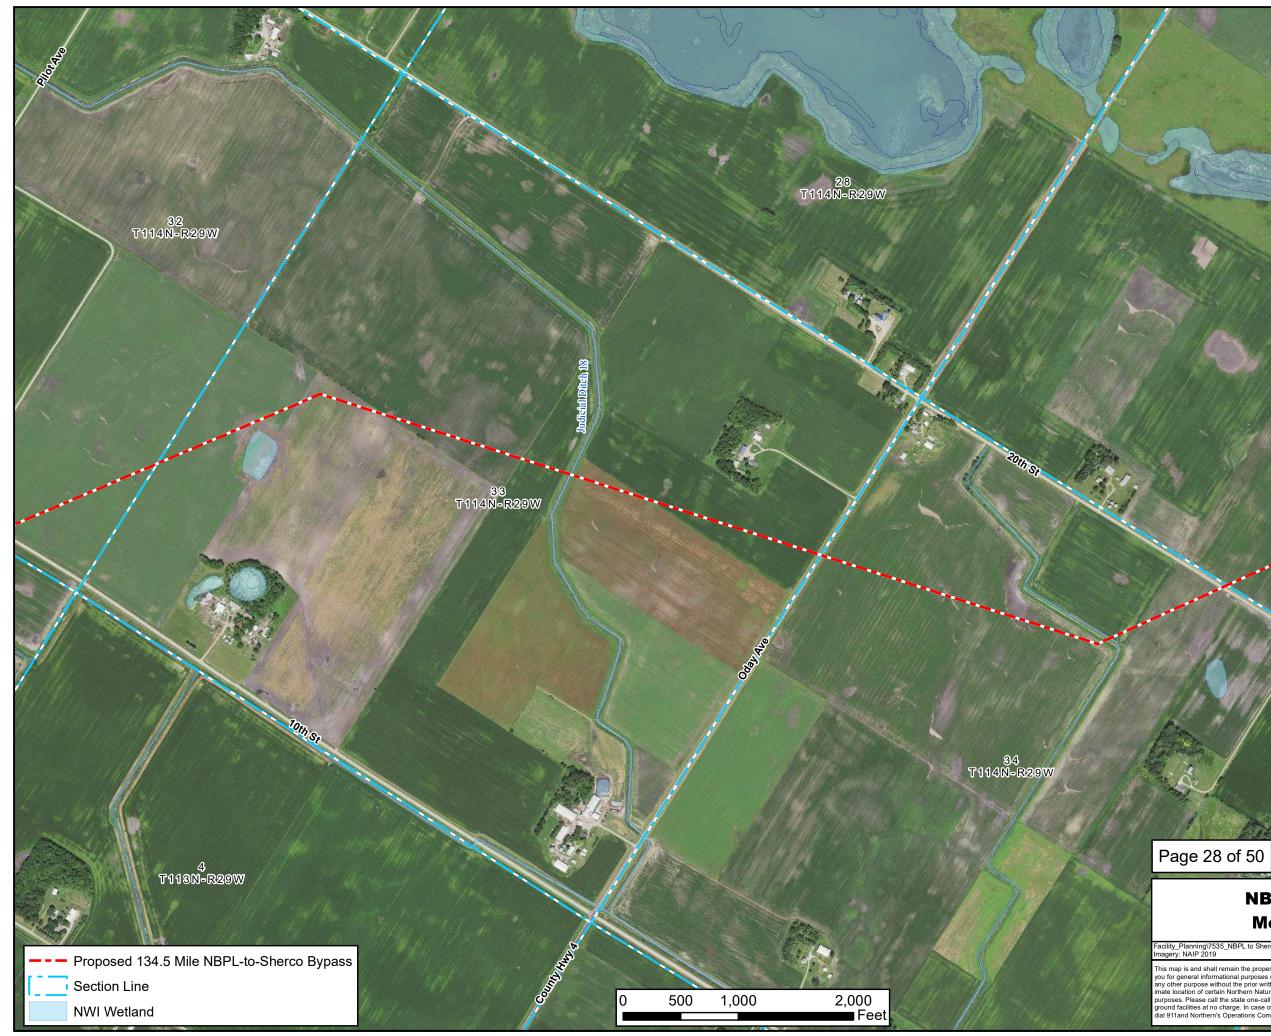

### **NBPL-to-Sherco Branch Line McLeod County, Minnesota**

This map is and shall remain the property of Northern Natural Gas Company and is provided to you for general informational purposes only. It may not be use, distributed or reproduced for any other purpose without the prior written consent of Northern. This map depicts the approx-imate location of certain Northern Natural Gas facilities, but should not be used for line location purposes. Please call the state one-call toll free number to arrange for the marking of under-ground facilities at no charge. In case of a natural gas emergency involving Northern's facilities, dial 911and Northern's Operations. Communication Center at 88-367-6671.