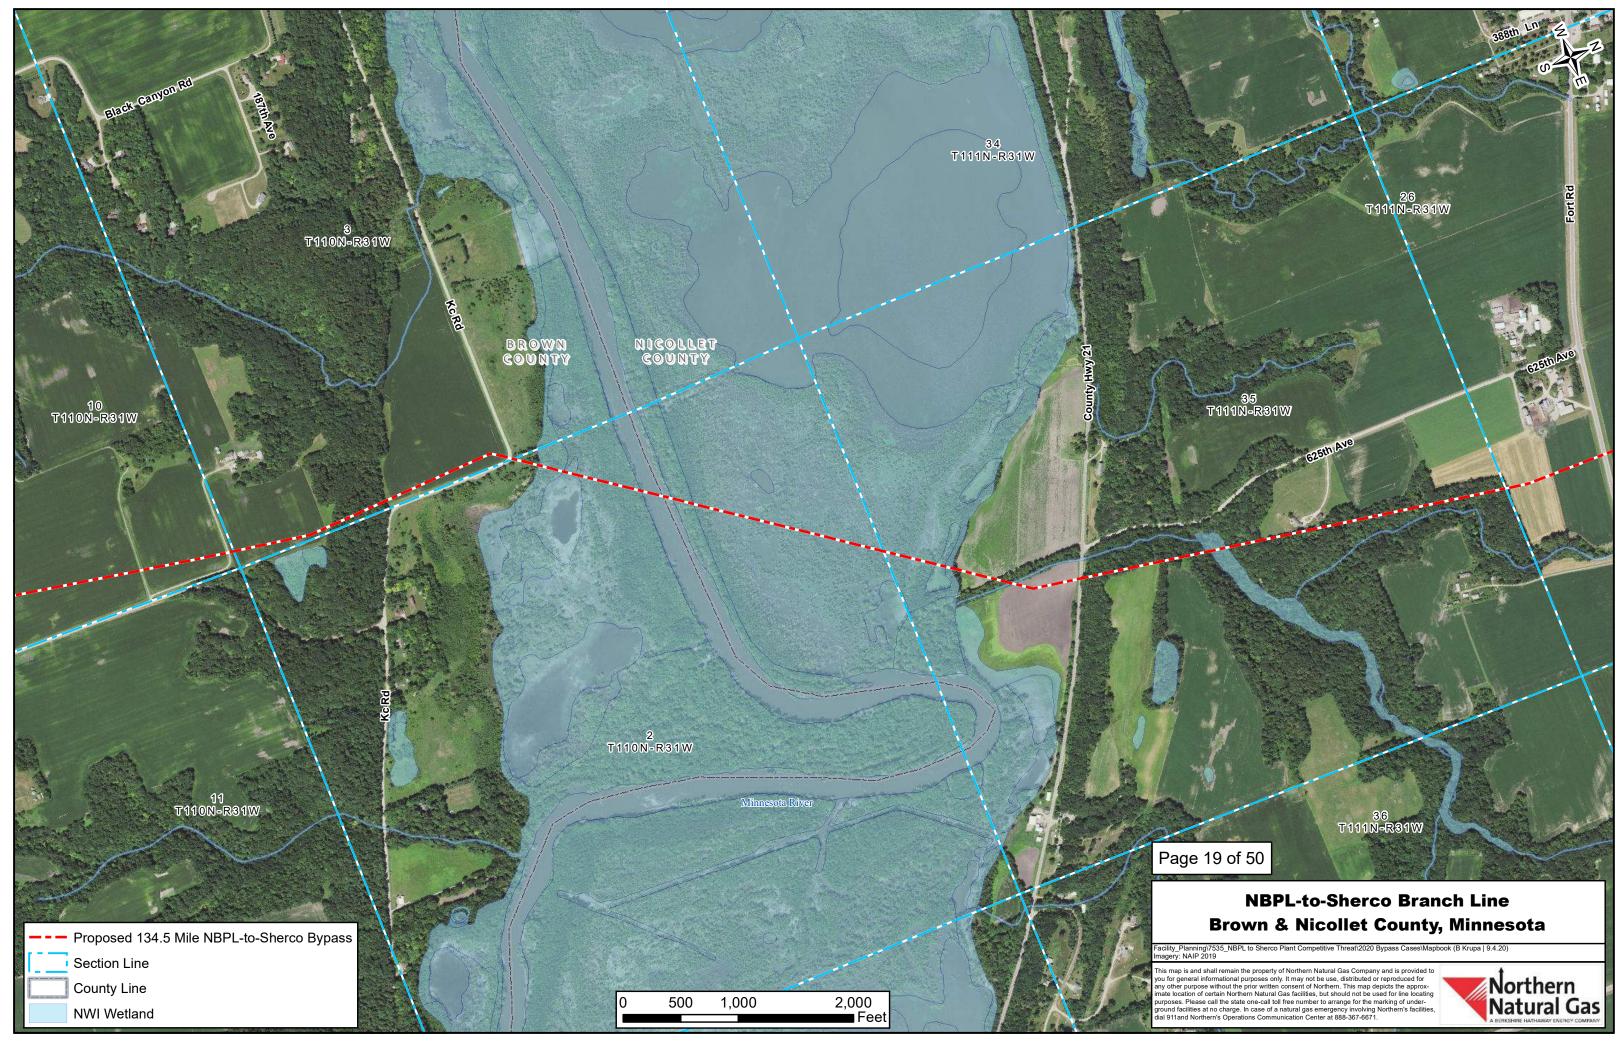

# **NBPL-to-Sherco Branch Line** Sibley County, Minnesota

This map is and shall remain the property of Northern Natural Gas Company and is provided to you for general informational purposes only. It may not be use, distributed or reproduced for any other purpose without the prior written consent of Northern. This map depicts the approx-imate location of certain Northern Natural Gas facilities, but should not be used for line location purposes. Please call the state one-call toll free number to arrange for the marking of under-ground facilities at no charge. In case of a natural gas emergency involving Northern's facilities, dial 911and Northern's Operations Communication Center at 888-367-6671.