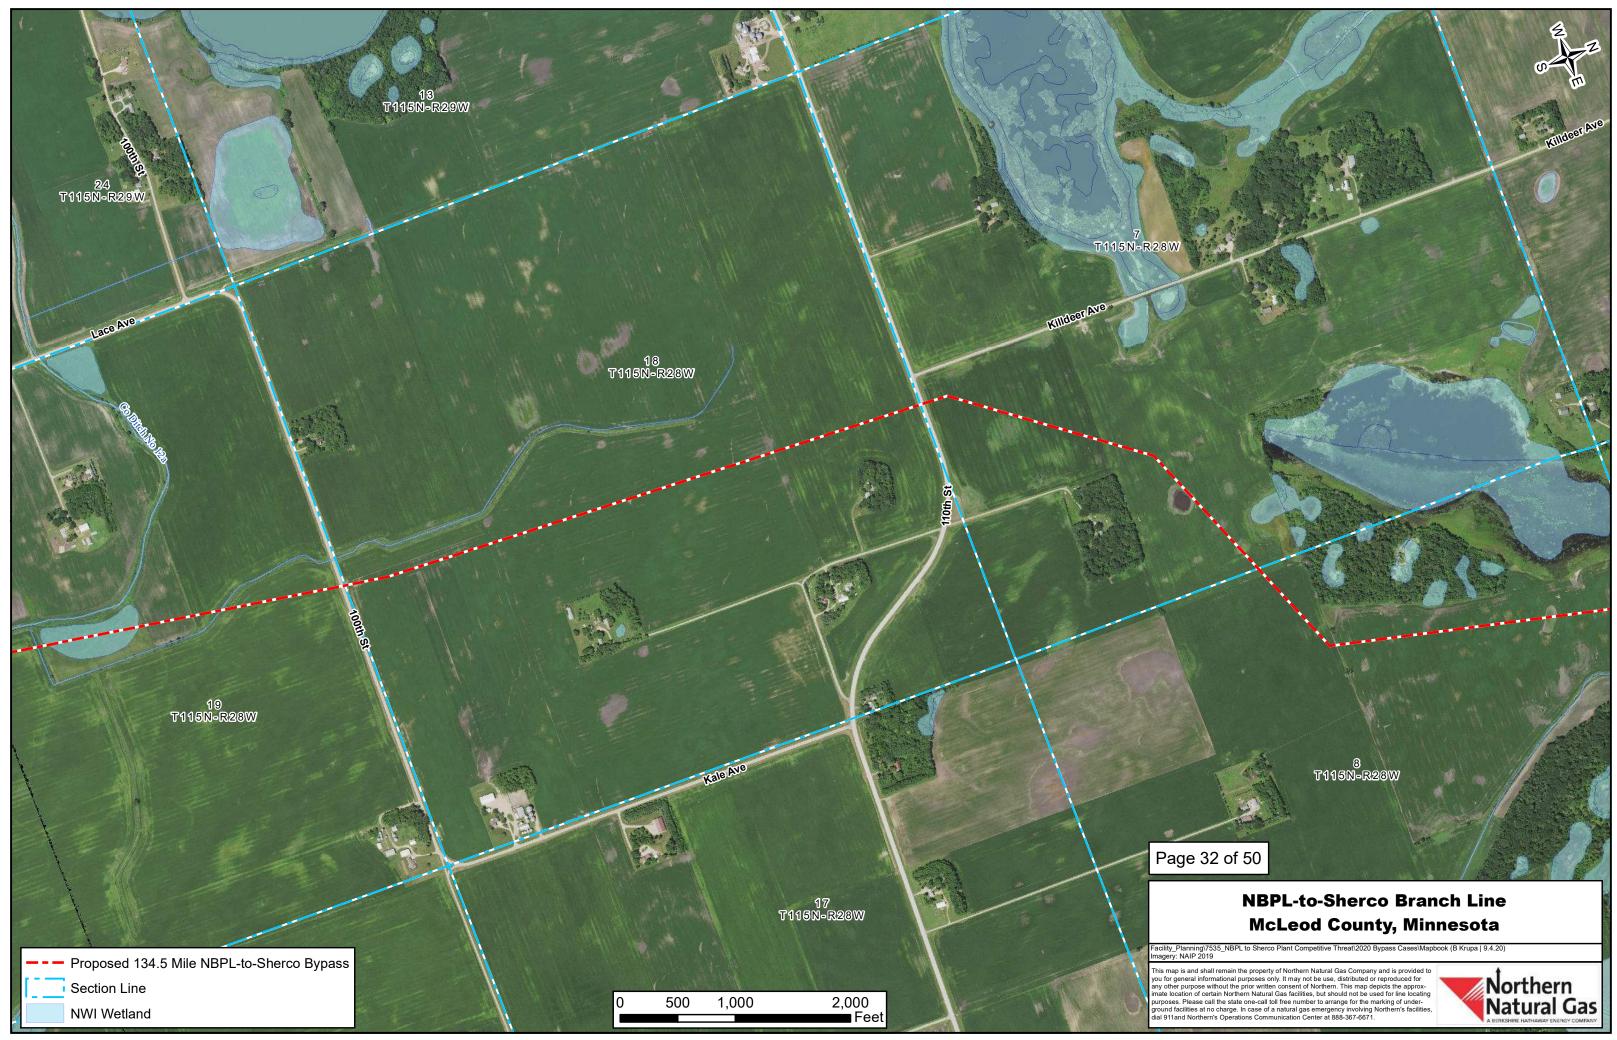

Communication Center at 88-367-6671.







24 T115N-R29W

19 T115N-R28W

Page 31 of 50

### **NBPL-to-Sherco Branch Line McLeod County, Minnesota**

This map is and shall remain the property of Northern Natural Gas Company and is provided to you for general informational purposes only. It may not be use, distributed or reproduced for any other purpose without the prior written consent of Northern. This map depicts the approx-imate location of certain Northern Natural Gas facilities, but should not be used for line location purposes. Please call the state one-call toll free number to arrange for the marking of under-ground facilities at no charge. In case of a natural gas emergency involving Northern's facilities, dial 911and Northern's Operations. Communication Center at 88-367-6671.