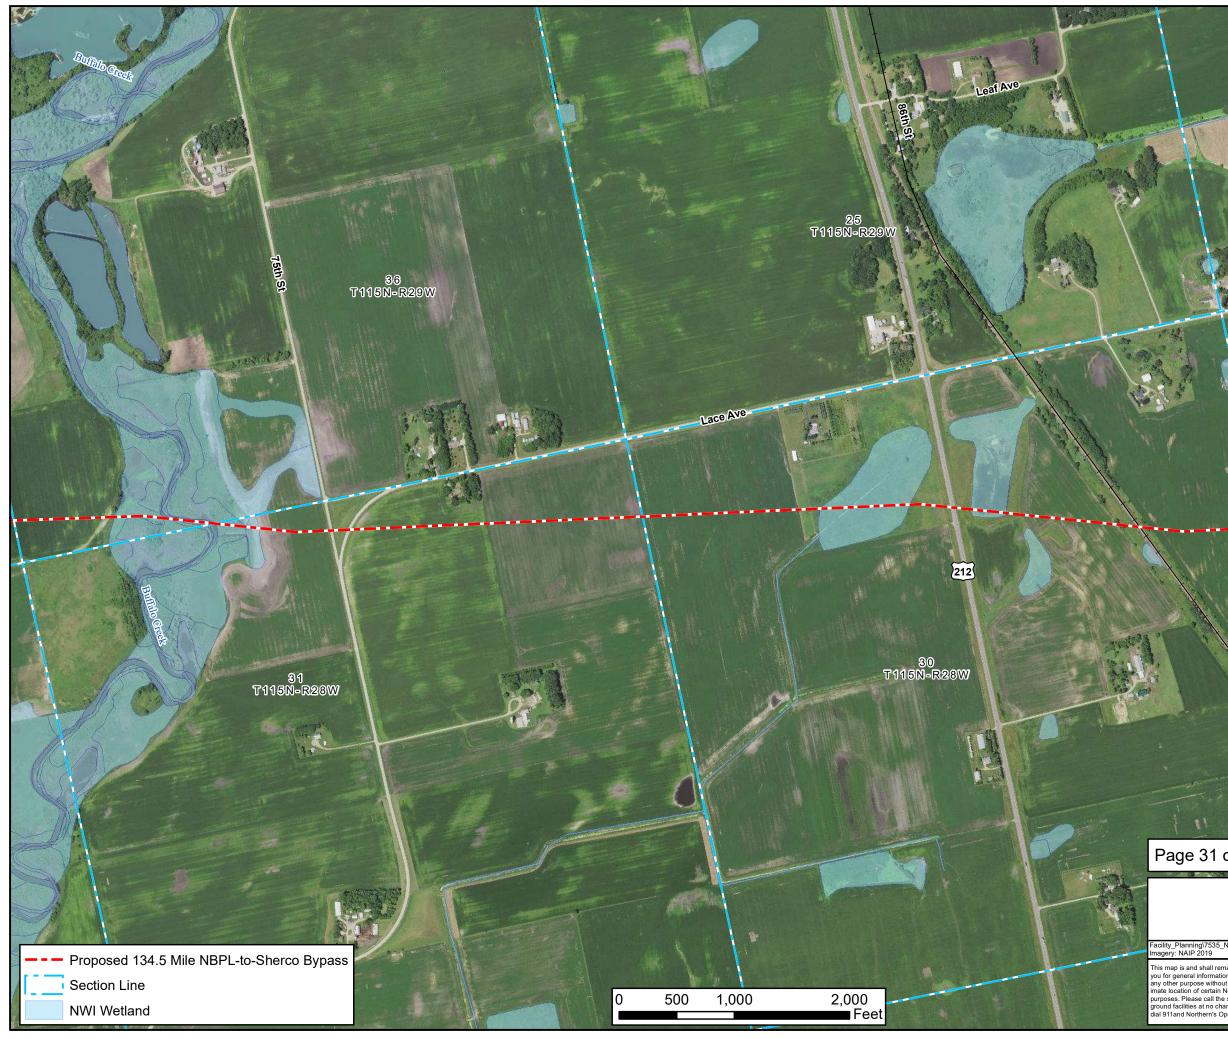

24 T115N-R29W

19 T115N-R28W

Page 31 of 50

### **NBPL-to-Sherco Branch Line McLeod County, Minnesota**

This map is and shall remain the property of Northern Natural Gas Company and is provided to you for general informational purposes only. It may not be use, distributed or reproduced for any other purpose without the prior written consent of Northern. This map depicts the approx-imate location of certain Northern Natural Gas facilities, but should not be used for line location purposes. Please call the state one-call toll free number to arrange for the marking of under-ground facilities at no charge. In case of a natural gas emergency involving Northern's facilities, dial 911and Northern's Operations. Communication Center at 88-367-6671.