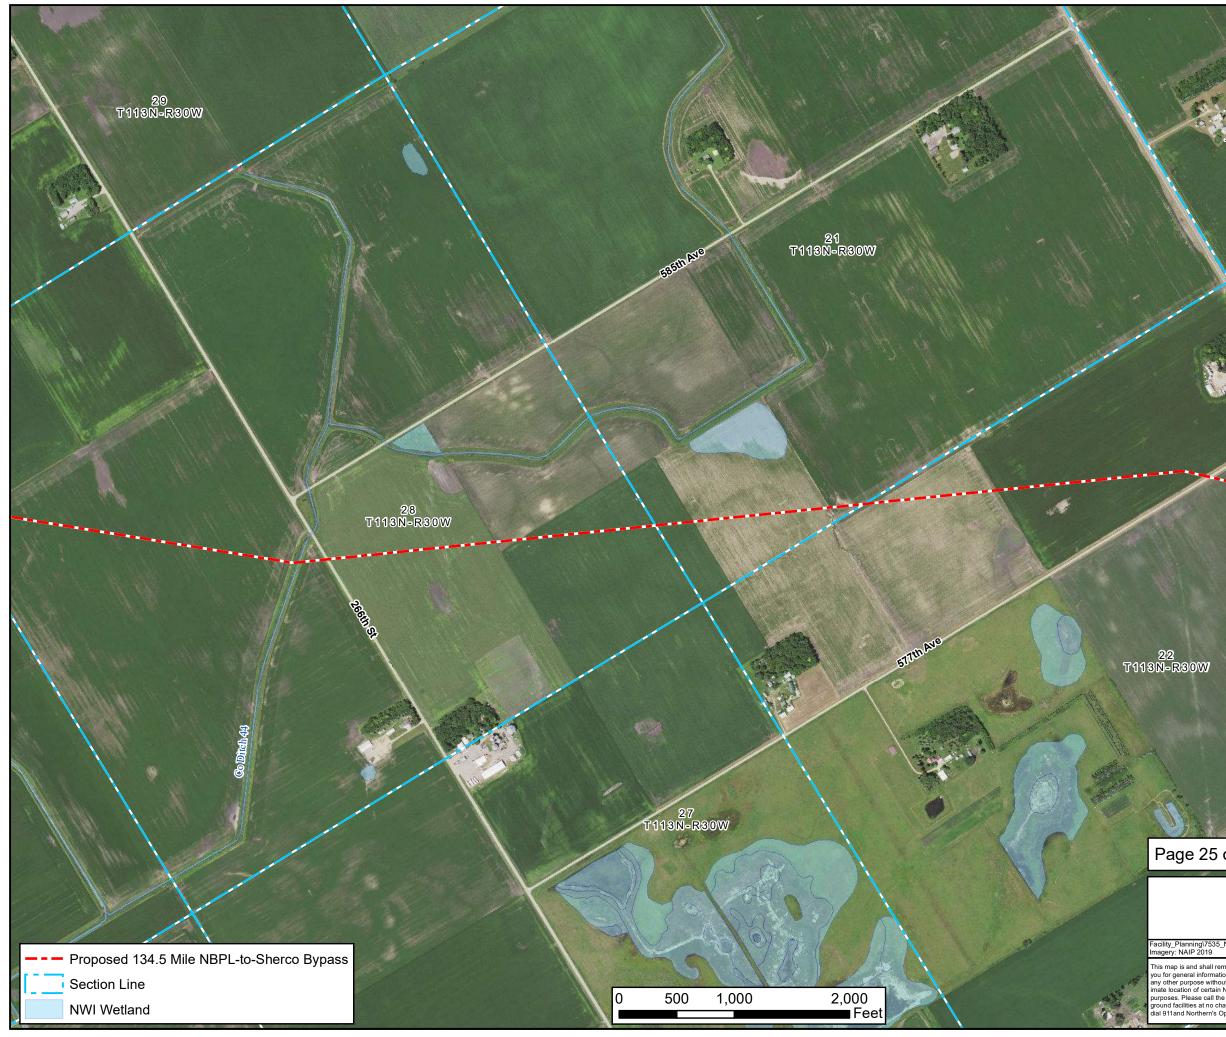

## **NBPL-to-Sherco Branch Line** Sibley County, Minnesota

This map is and shall remain the property of Northern Natural Gas Company and is provided to you for general informational purposes only. It may not be use, distributed or reproduced for any other purpose without the prior written consent of Northern. This map depicts the approx-imate location of certain Northern Natural Gas facilities, but should not be used for line location purposes. Please call the state one-call toll free number to arrange for the marking of under-ground facilities at no charge. In case of a natural gas emergency involving Northern's facilities, dial 911and Northern's Operations Communication Center at 888-367-6671.