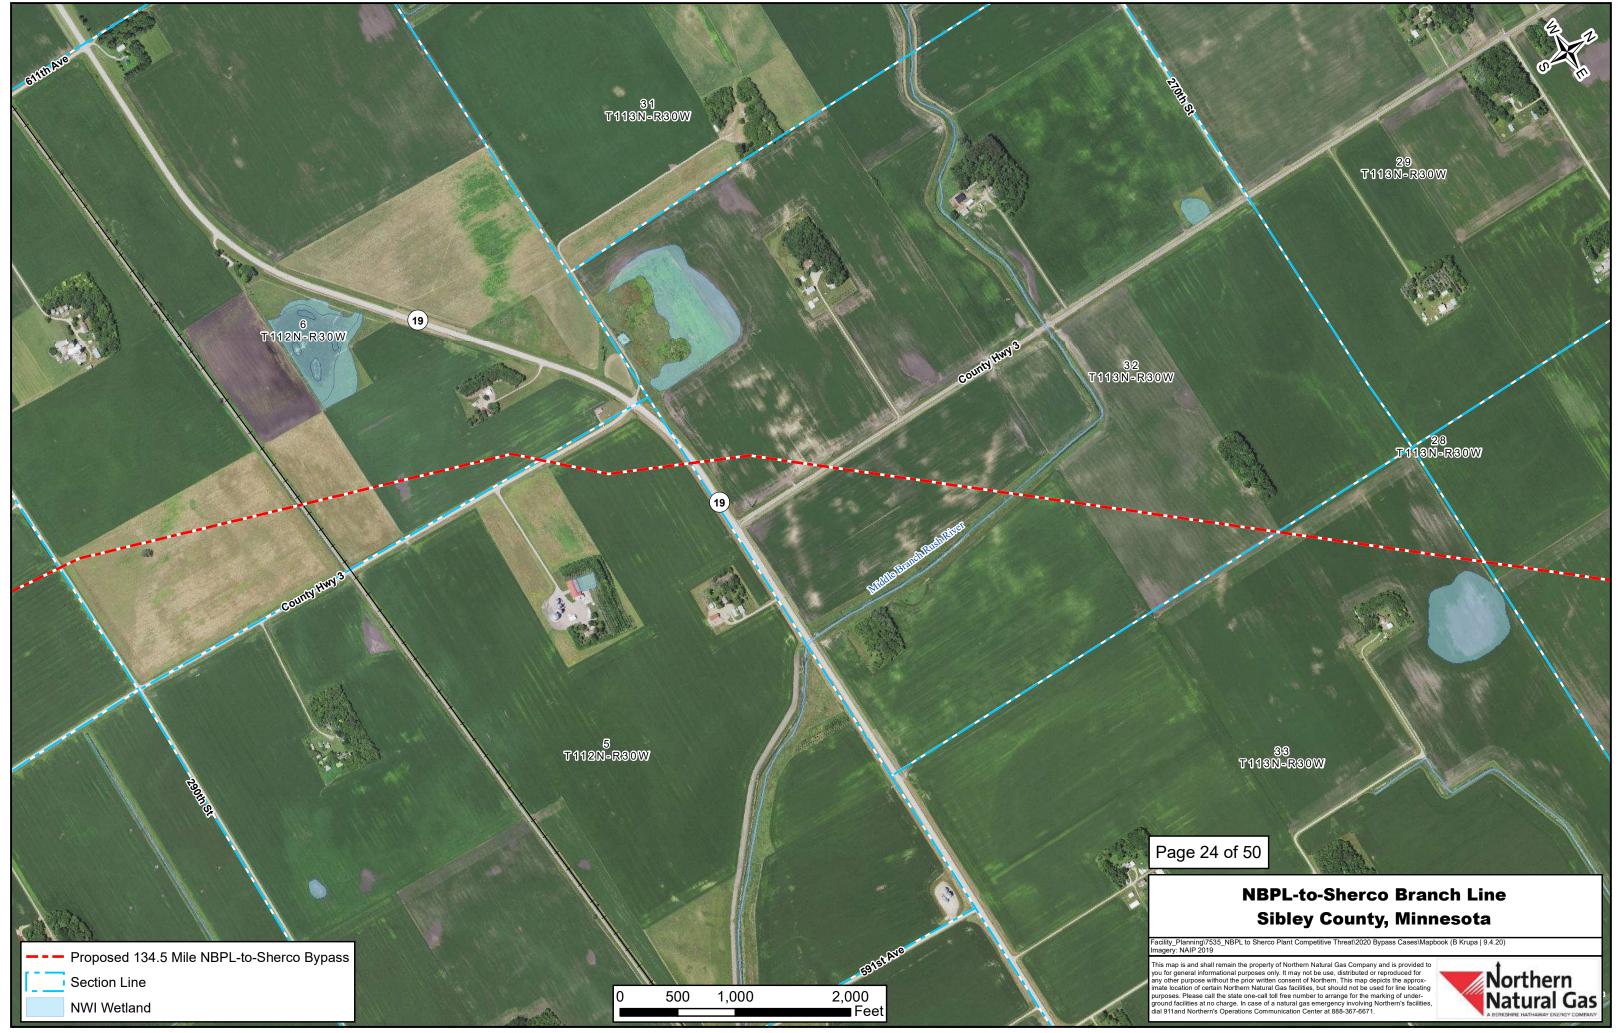

## **NBPL-to-Sherco Branch Line** Sibley County, Minnesota

This map is and shall remain the property of Northern Natural Gas Company and is provided to you for general informational purposes only. It may not be use, distributed or reproduced for any other purpose without the prior written consent of Northern. This map depicts the approx-imate location of certain Northern Natural Gas facilities, but should not be used for line locating purposes. Please call the state one-call toll free number to arrange for the marking of under-ground facilities at no charge. In case of a natural gas emergency involving Northern's facilities, dial 911and Northern's Operations Communication Center at 888-367-6671.