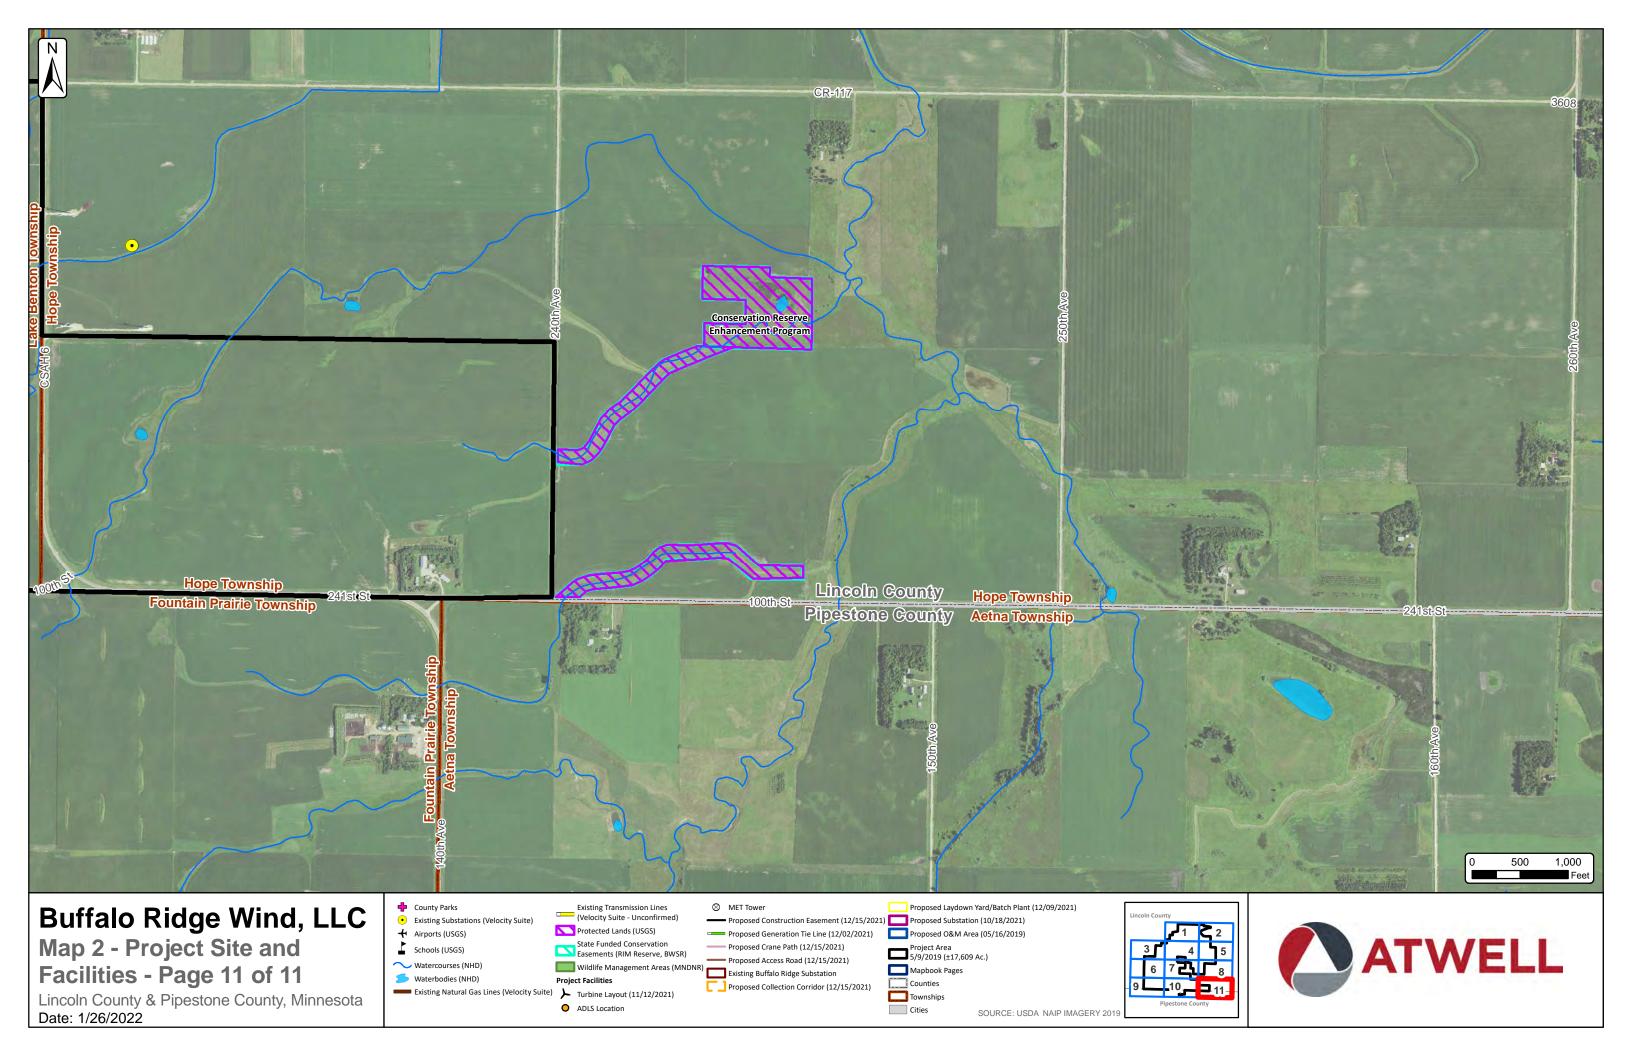

## **Buffalo Ridge Wind Map 3 - Turbine Layout and Constraints** Lincoln County & Pipestone County, Minnesota 180th St Diamond Lake Township Diamond Lake Township **160<u>th St</u>** Marshfield Township Lake Benton Township **Lake Benton Township Hope Township Lake Benton** W Mork St Benton St 500 Benton St Lake Benton Township Lincoln County Fountain Prairie Township Pipestone County 231st St 221st St Turbine Layout (11/12/2021) Airports (USGS) Watercourses (NHD) Waterbodies (NHD) Project Area ATWELL Schools (USGS) 5/9/2019 (±17,609 Ac.) Protected Areas (USGS) **County Parks** State Funded Conservation Snowmobile Trails (MNDNR) Easements (RIM Reserve - BWSR) Townships Transmission Lines (Velocity Suite) Wildlife Managment Areas (MNDNR) Counties 3x5 Wind Buffer SOURCE: USDA NAIP 2017 IMAGERY 12/15/2021