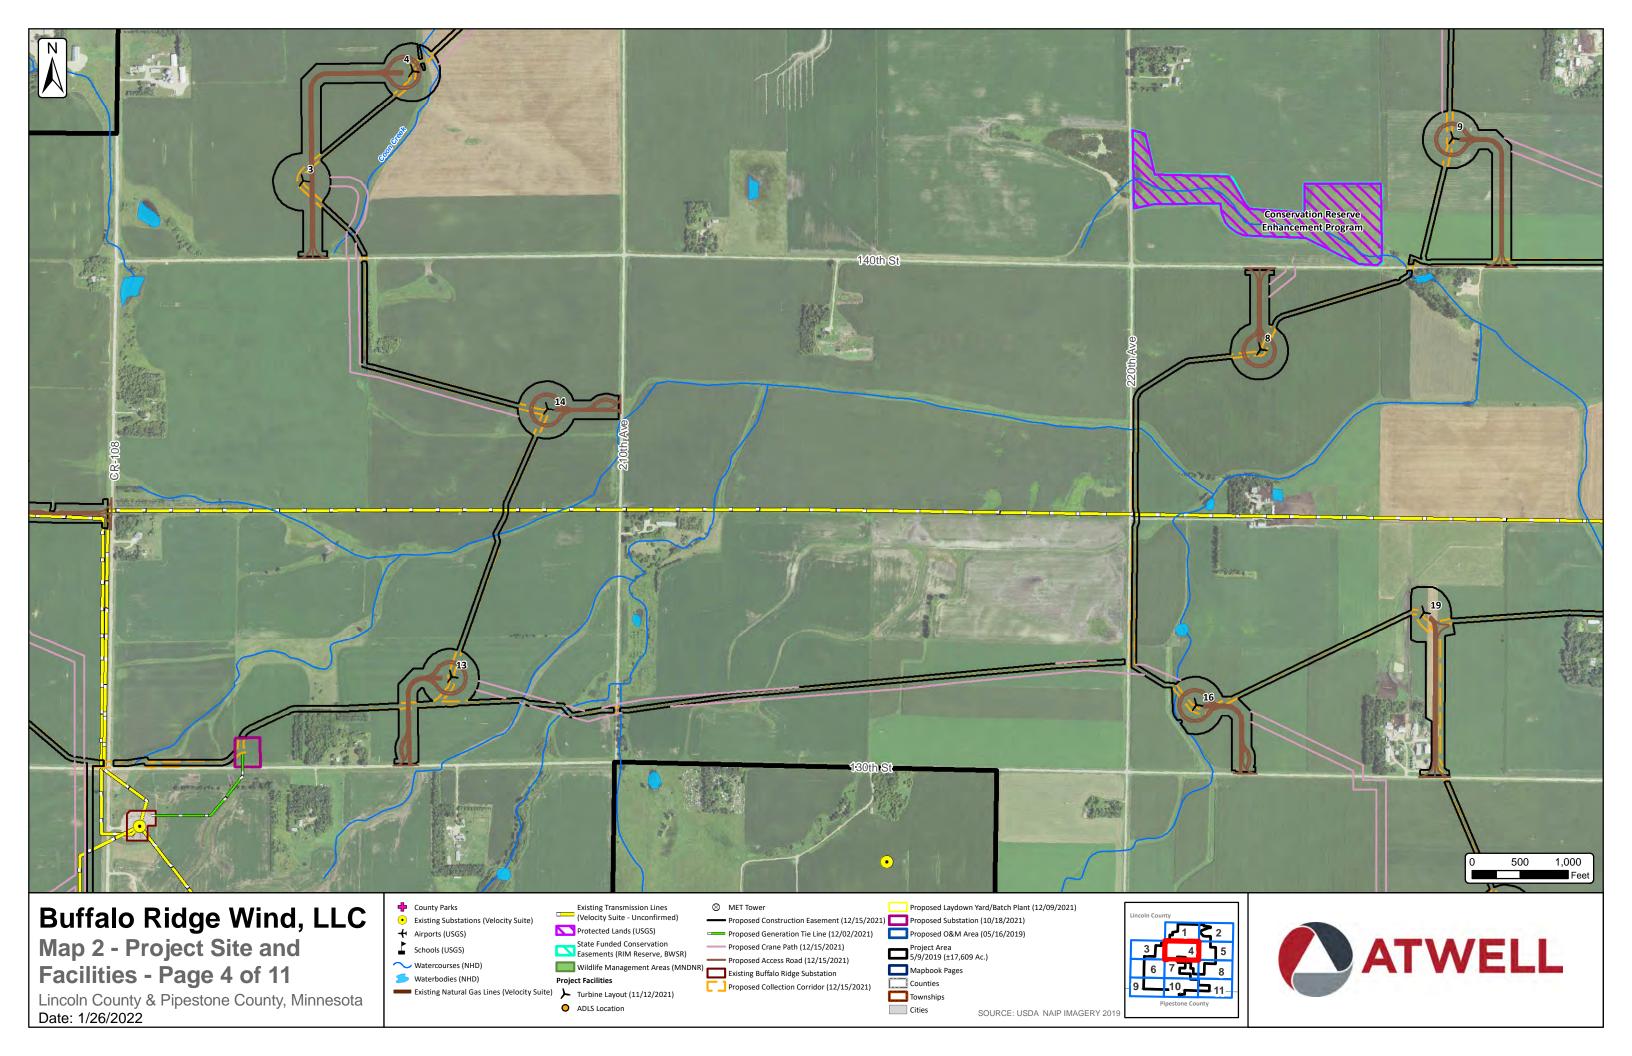

## **Buffalo Ridge Wind Map 3 - Turbine Layout and Constraints** Lincoln County & Pipestone County, Minnesota 180th St Diamond Lake Township Diamond Lake Township **160<u>th St</u>** Marshfield Township Lake Benton Township **Lake Benton Township Hope Township Lake Benton** W Mork St Benton St 500 Benton St Lake Benton Township Lincoln County Fountain Prairie Township Pipestone County 231st St 221st St Turbine Layout (11/12/2021) Airports (USGS) Watercourses (NHD) Waterbodies (NHD) Project Area ATWELL Schools (USGS) 5/9/2019 (±17,609 Ac.) Protected Areas (USGS) **County Parks** State Funded Conservation Snowmobile Trails (MNDNR) Easements (RIM Reserve - BWSR) Townships Transmission Lines (Velocity Suite) Wildlife Managment Areas (MNDNR) Counties 3x5 Wind Buffer SOURCE: USDA NAIP 2017 IMAGERY 12/15/2021