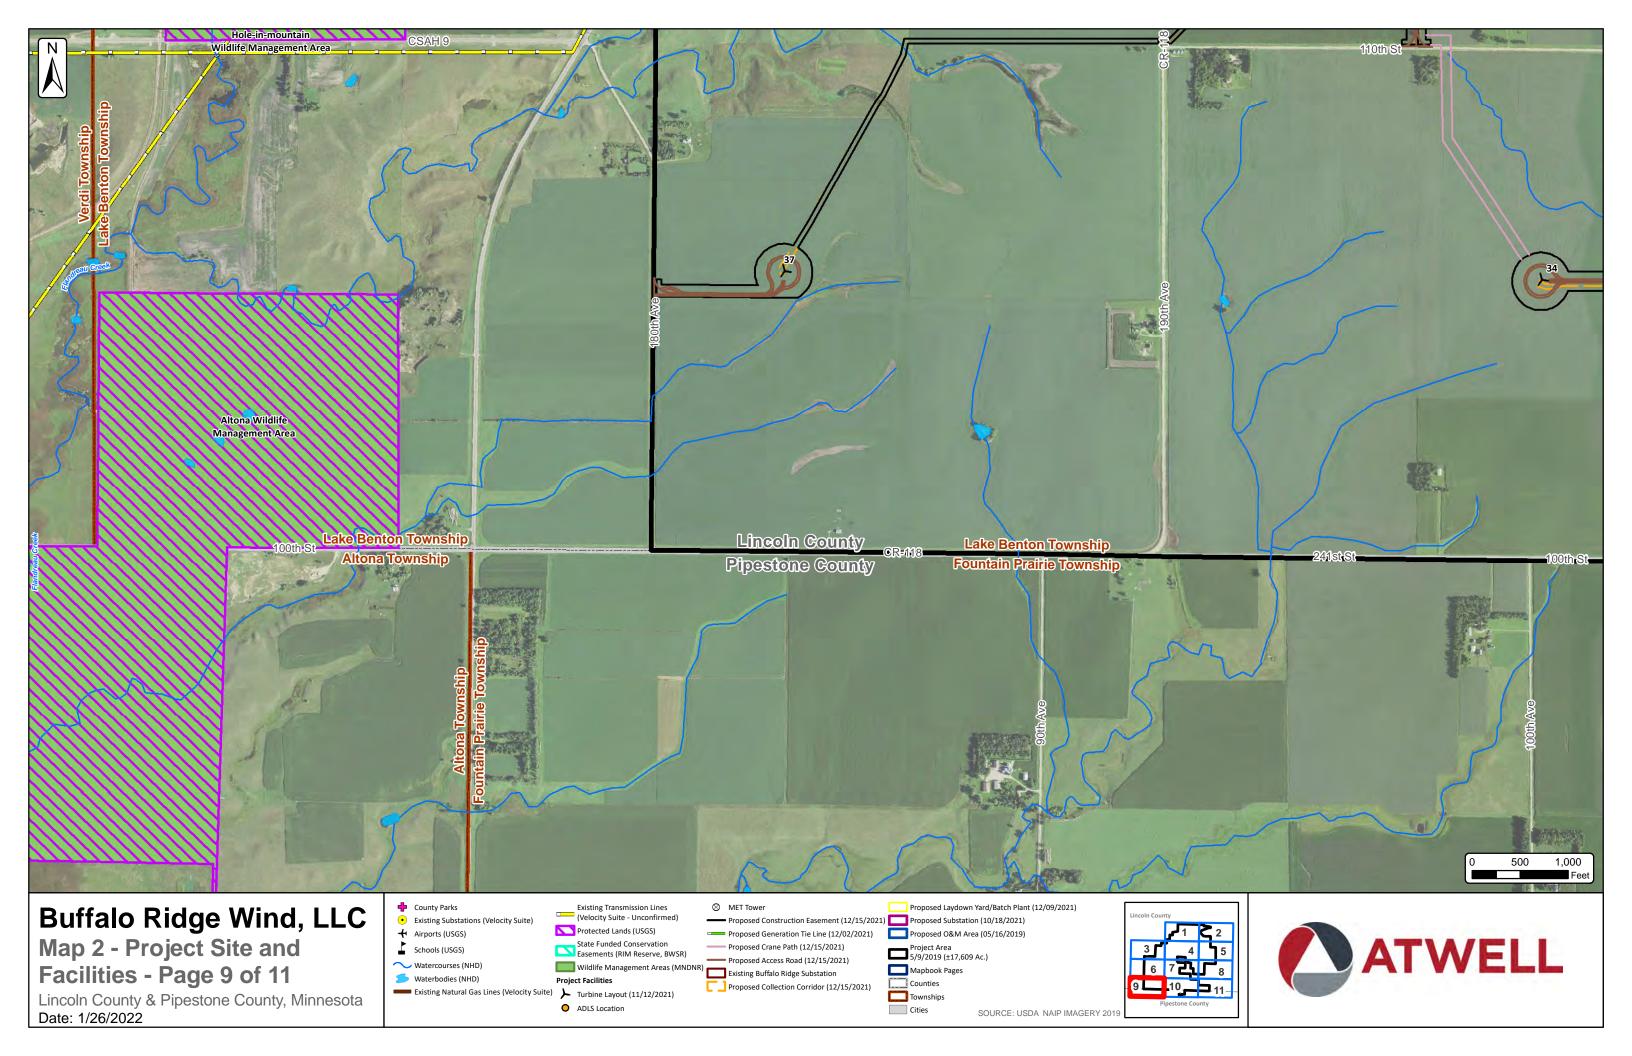

## **Buffalo Ridge Wind Map 3 - Turbine Layout and Constraints** Lincoln County & Pipestone County, Minnesota 180th St Diamond Lake Township Diamond Lake Township **160<u>th St</u>** Marshfield Township Lake Benton Township **Lake Benton Township Hope Township Lake Benton** W Mork St Benton St 500 Benton St Lake Benton Township Lincoln County Fountain Prairie Township Pipestone County 231st St 221st St Turbine Layout (11/12/2021) Airports (USGS) Watercourses (NHD) Waterbodies (NHD) Project Area ATWELL Schools (USGS) 5/9/2019 (±17,609 Ac.) Protected Areas (USGS) **County Parks** State Funded Conservation Snowmobile Trails (MNDNR) Easements (RIM Reserve - BWSR) Townships Transmission Lines (Velocity Suite) Wildlife Managment Areas (MNDNR) Counties 3x5 Wind Buffer SOURCE: USDA NAIP 2017 IMAGERY 12/15/2021