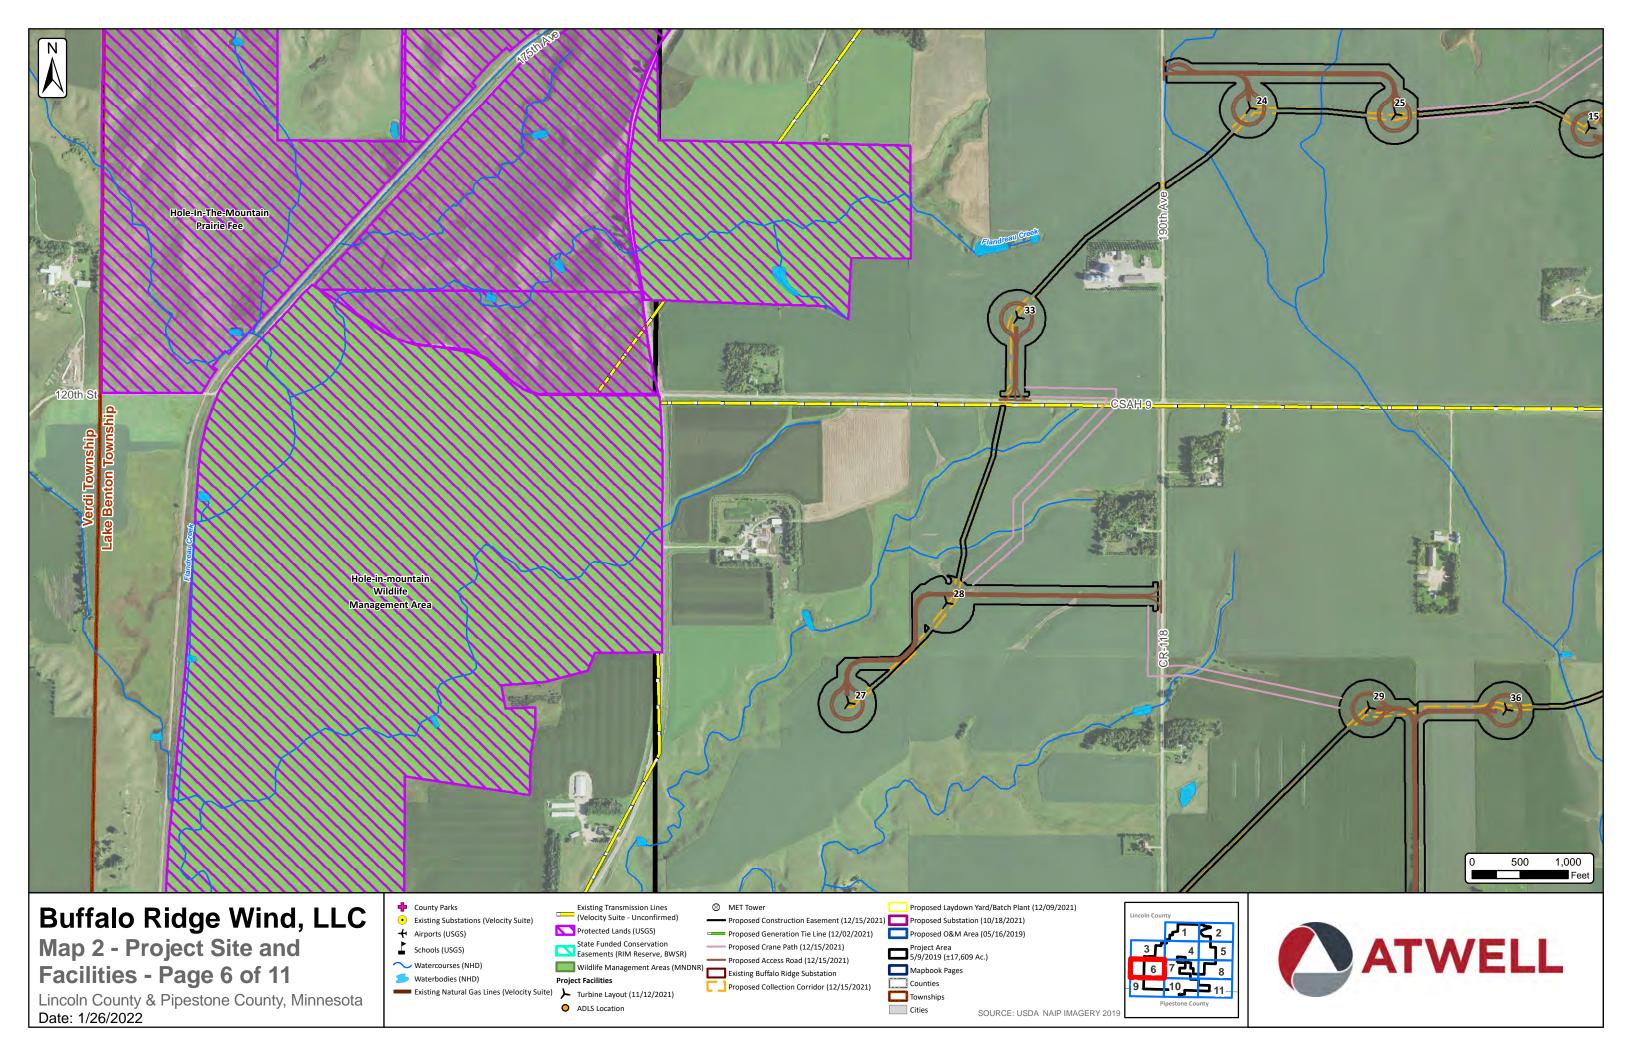

## **Buffalo Ridge Wind Map 3 - Turbine Layout and Constraints** Lincoln County & Pipestone County, Minnesota 180th St Diamond Lake Township Diamond Lake Township **160<u>th St</u>** Marshfield Township Lake Benton Township **Lake Benton Township Hope Township Lake Benton** W Mork St Benton St 500 Benton St Lake Benton Township Lincoln County Fountain Prairie Township Pipestone County 231st St 221st St Turbine Layout (11/12/2021) Airports (USGS) Watercourses (NHD) Waterbodies (NHD) Project Area ATWELL Schools (USGS) 5/9/2019 (±17,609 Ac.) Protected Areas (USGS) **County Parks** State Funded Conservation Snowmobile Trails (MNDNR) Easements (RIM Reserve - BWSR) Townships Transmission Lines (Velocity Suite) Wildlife Managment Areas (MNDNR) Counties 3x5 Wind Buffer SOURCE: USDA NAIP 2017 IMAGERY 12/15/2021