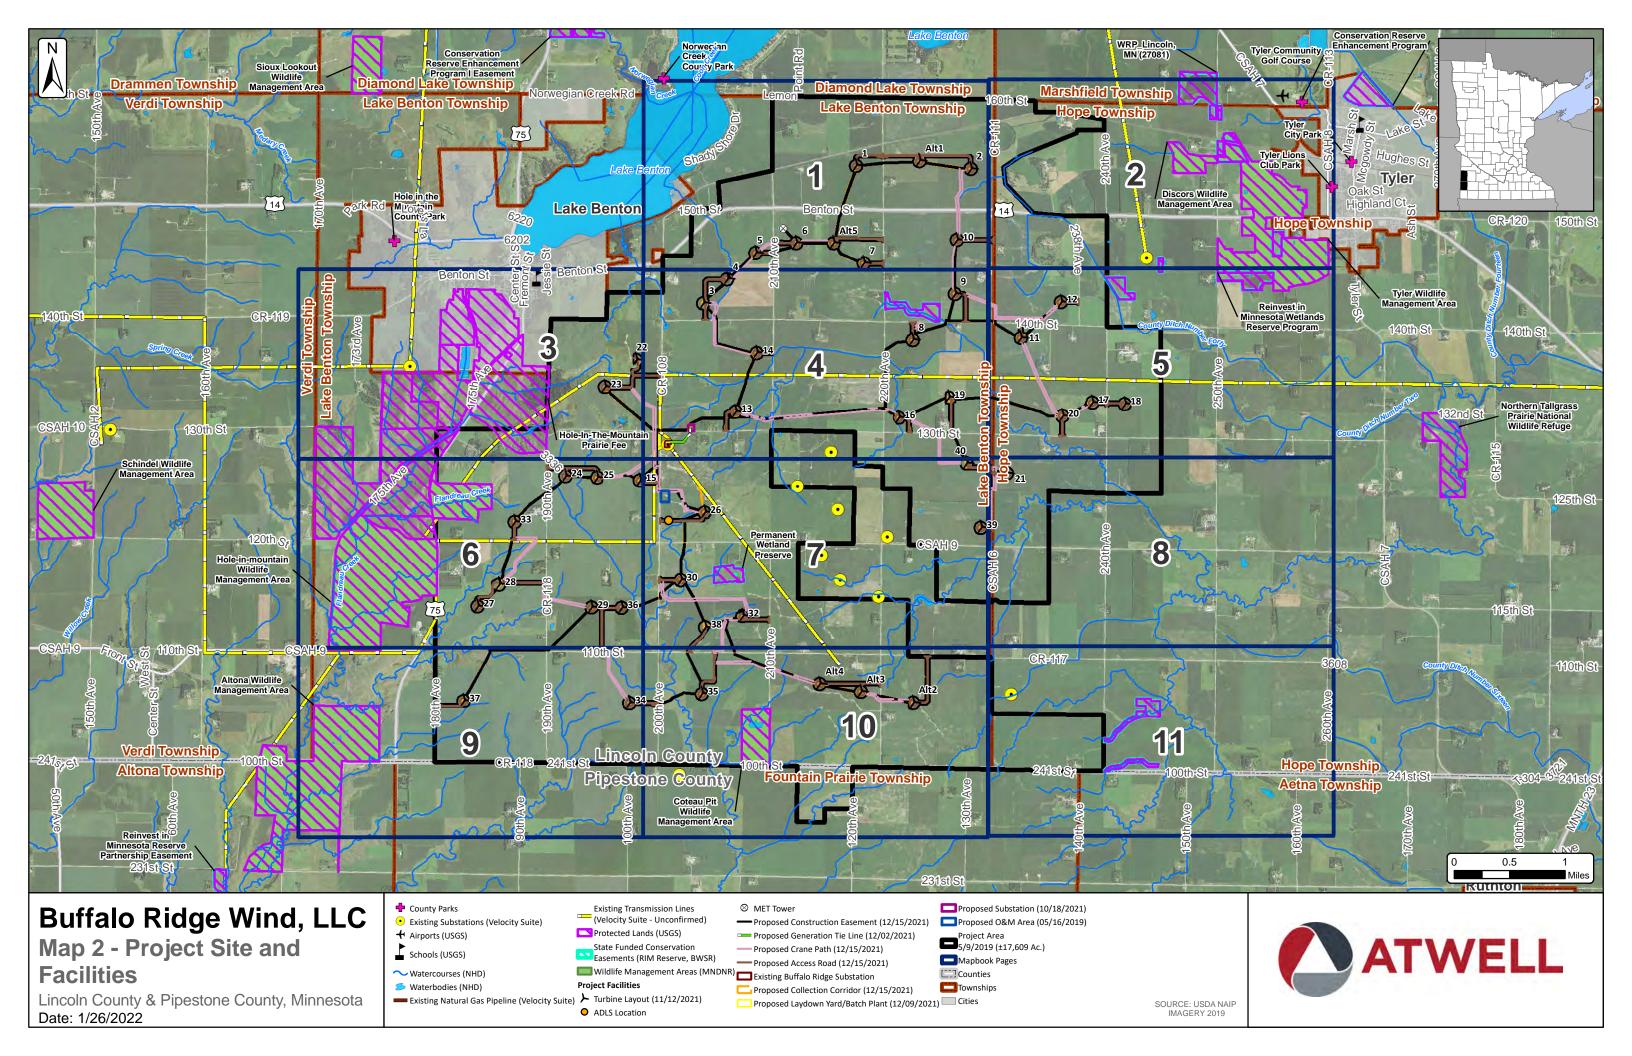

## **Buffalo Ridge Wind Map 3 - Turbine Layout and Constraints** Lincoln County & Pipestone County, Minnesota 180th St Diamond Lake Township Diamond Lake Township **160<u>th St</u>** Marshfield Township Lake Benton Township **Lake Benton Township Hope Township Lake Benton** W Mork St Benton St 500 Benton St Lake Benton Township Lincoln County Fountain Prairie Township Pipestone County 231st St 221st St Turbine Layout (11/12/2021) Airports (USGS) Watercourses (NHD) Waterbodies (NHD) Project Area ATWELL Schools (USGS) 5/9/2019 (±17,609 Ac.) Protected Areas (USGS) **County Parks** State Funded Conservation Snowmobile Trails (MNDNR) Easements (RIM Reserve - BWSR) Townships Transmission Lines (Velocity Suite) Wildlife Managment Areas (MNDNR) Counties 3x5 Wind Buffer SOURCE: USDA NAIP 2017 IMAGERY 12/15/2021