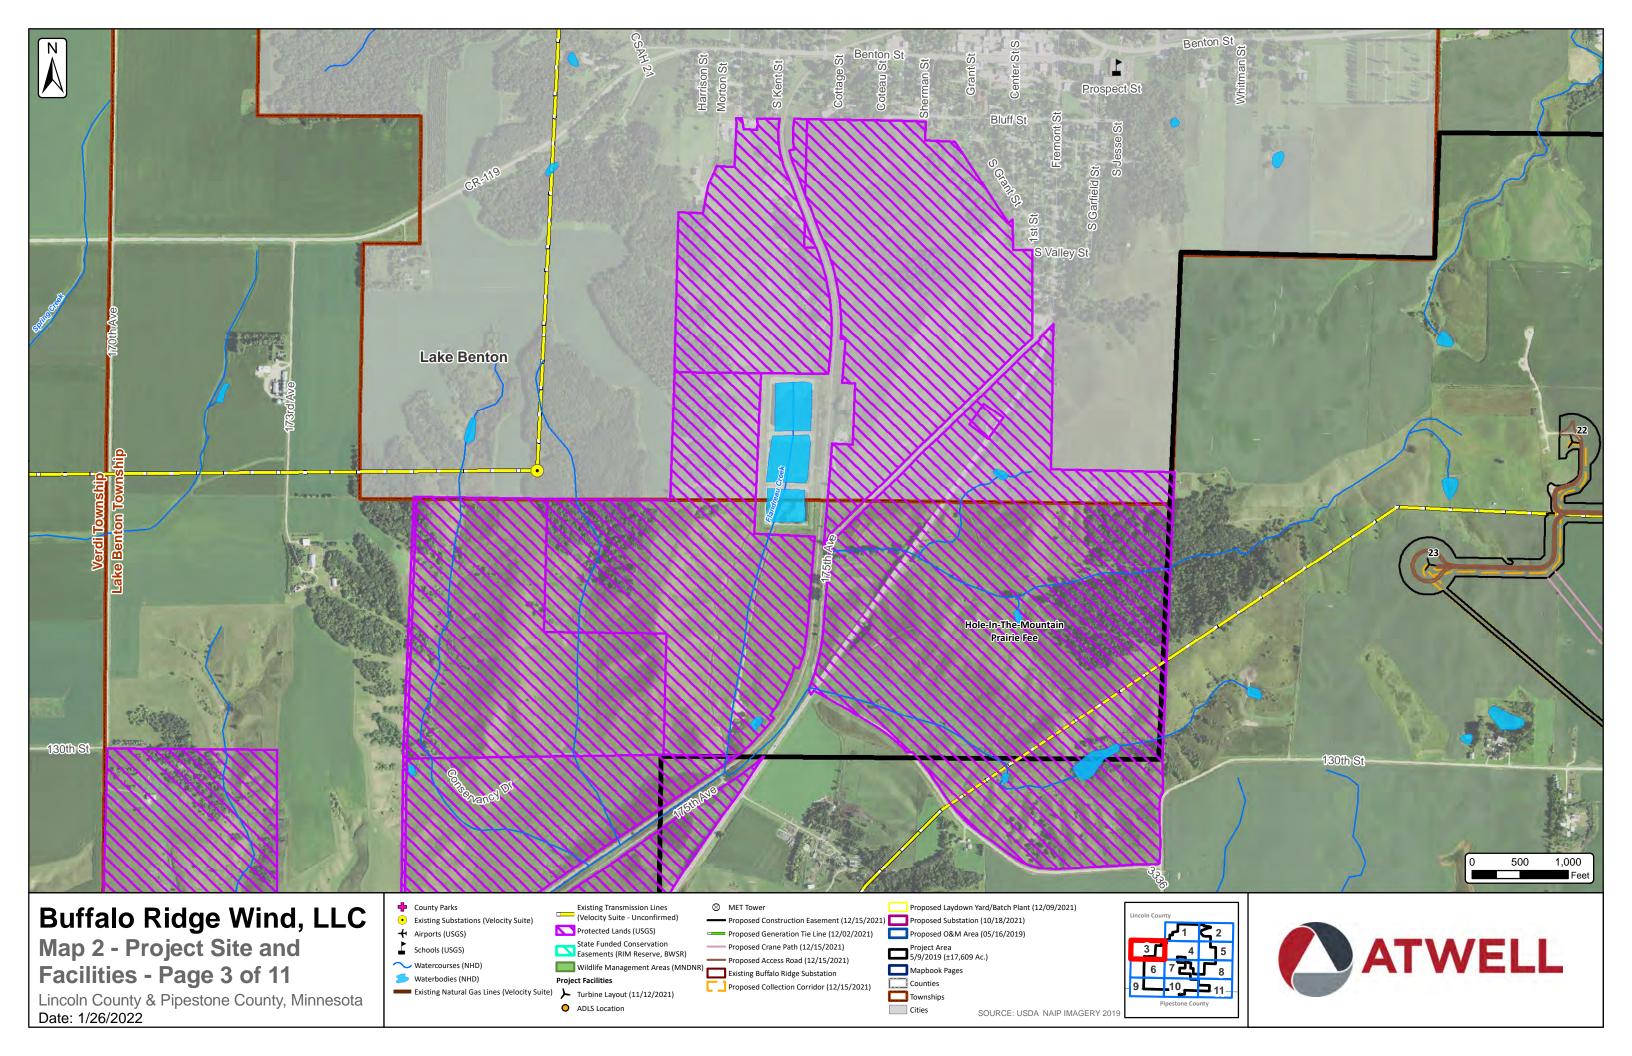

## **Buffalo Ridge Wind Map 3 - Turbine Layout and Constraints** Lincoln County & Pipestone County, Minnesota 180th St Diamond Lake Township Diamond Lake Township **160<u>th St</u>** Marshfield Township Lake Benton Township **Lake Benton Township Hope Township Lake Benton** W Mork St Benton St 500 Benton St Lake Benton Township Lincoln County Fountain Prairie Township Pipestone County 231st St 221st St Turbine Layout (11/12/2021) Airports (USGS) Watercourses (NHD) Waterbodies (NHD) Project Area ATWELL Schools (USGS) 5/9/2019 (±17,609 Ac.) Protected Areas (USGS) **County Parks** State Funded Conservation Snowmobile Trails (MNDNR) Easements (RIM Reserve - BWSR) Townships Transmission Lines (Velocity Suite) Wildlife Managment Areas (MNDNR) Counties 3x5 Wind Buffer SOURCE: USDA NAIP 2017 IMAGERY 12/15/2021