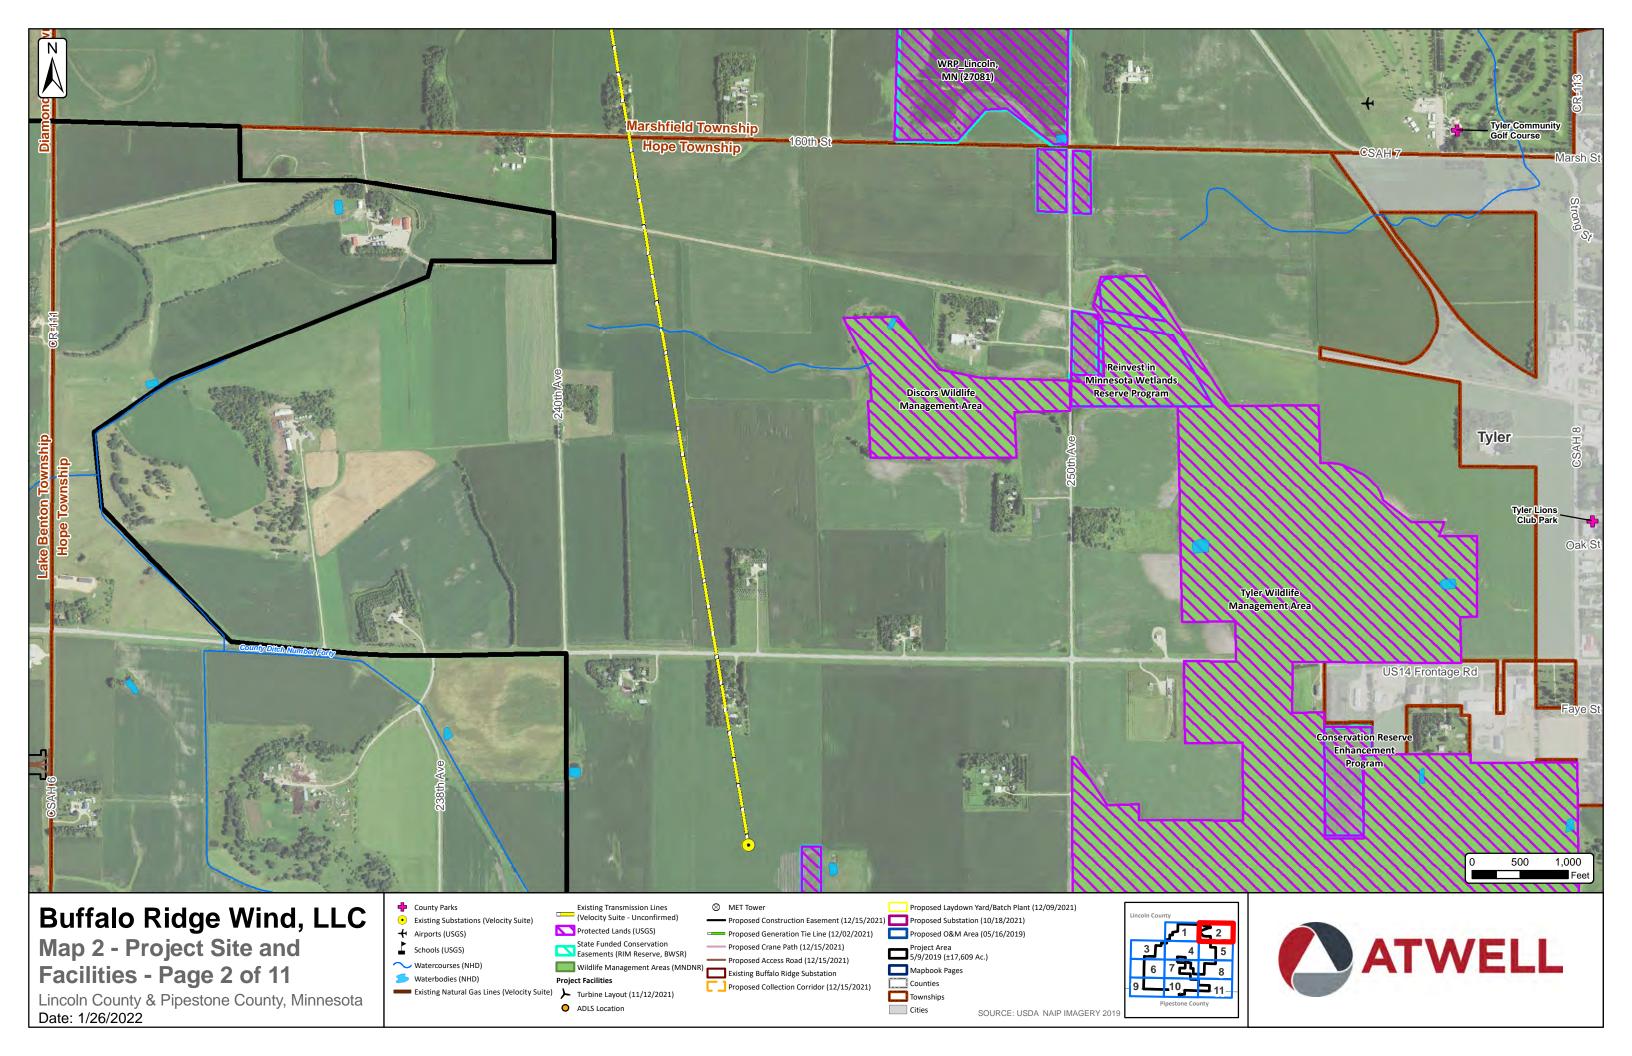

## **Buffalo Ridge Wind Map 3 - Turbine Layout and Constraints** Lincoln County & Pipestone County, Minnesota 180th St Diamond Lake Township Diamond Lake Township **160<u>th St</u>** Marshfield Township Lake Benton Township **Lake Benton Township Hope Township Lake Benton** W Mork St Benton St 500 Benton St Lake Benton Township Lincoln County Fountain Prairie Township Pipestone County 231st St 221st St Turbine Layout (11/12/2021) Airports (USGS) Watercourses (NHD) Waterbodies (NHD) Project Area ATWELL Schools (USGS) 5/9/2019 (±17,609 Ac.) Protected Areas (USGS) **County Parks** State Funded Conservation Snowmobile Trails (MNDNR) Easements (RIM Reserve - BWSR) Townships Transmission Lines (Velocity Suite) Wildlife Managment Areas (MNDNR) Counties 3x5 Wind Buffer SOURCE: USDA NAIP 2017 IMAGERY 12/15/2021