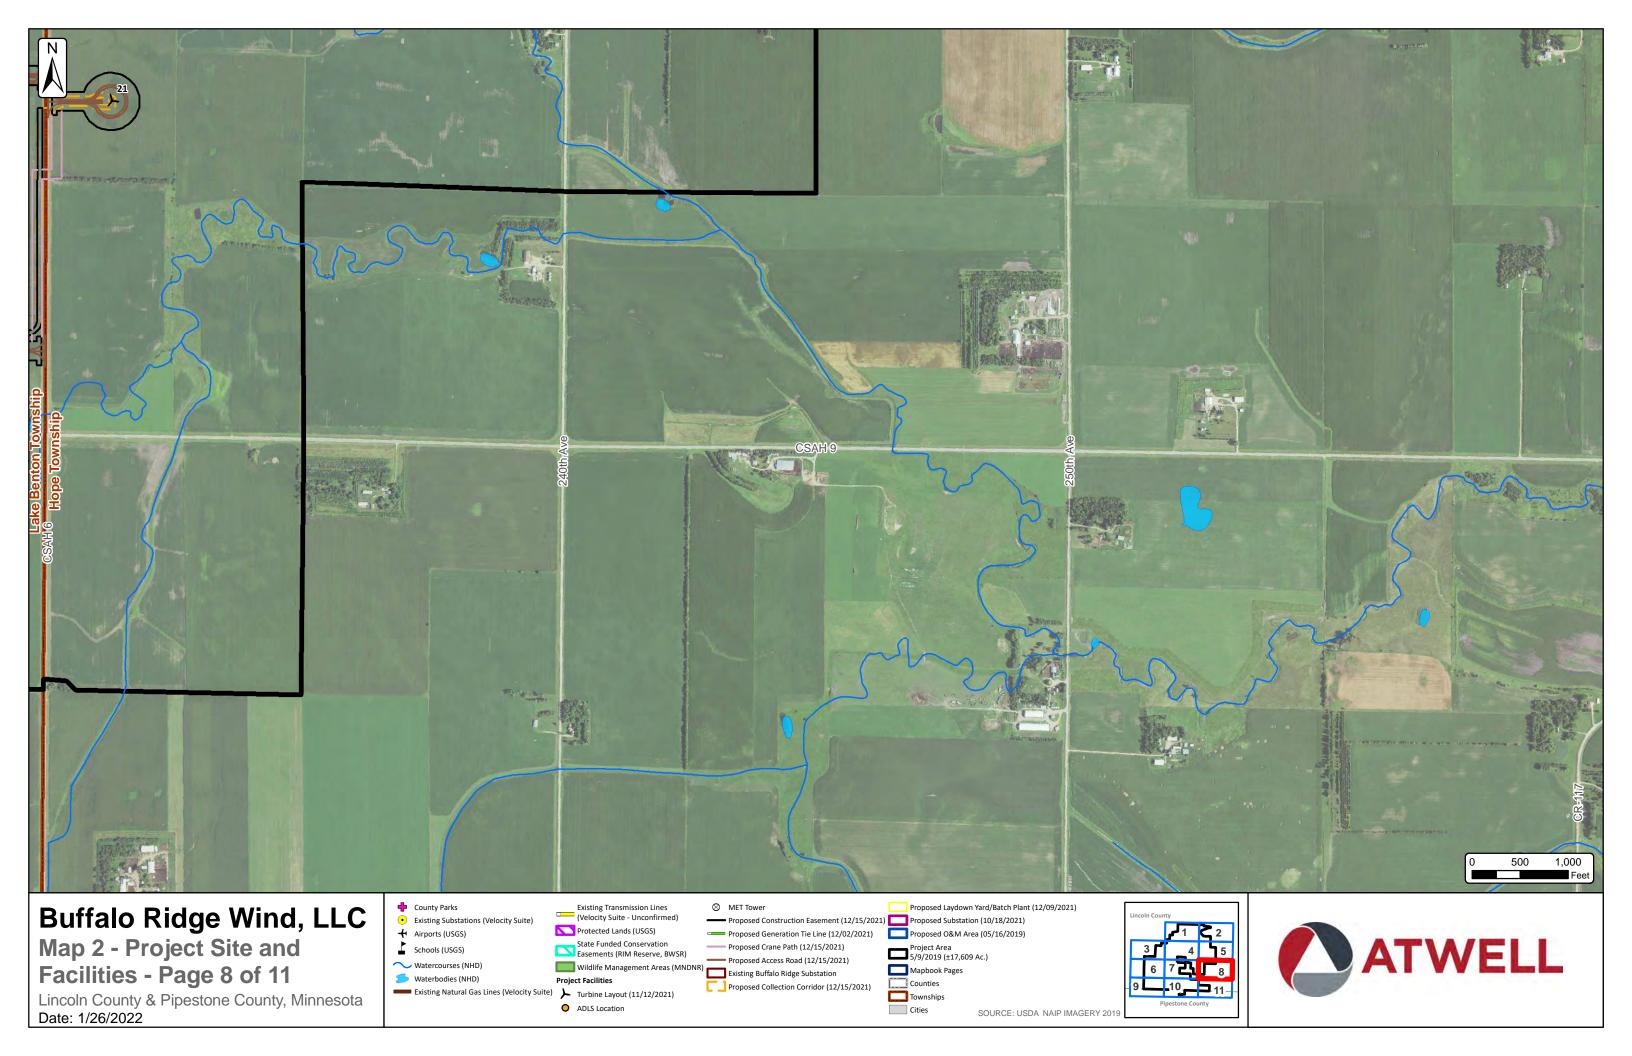

## **Buffalo Ridge Wind Map 3 - Turbine Layout and Constraints** Lincoln County & Pipestone County, Minnesota 180th St Diamond Lake Township Diamond Lake Township **160<u>th St</u>** Marshfield Township Lake Benton Township **Lake Benton Township Hope Township Lake Benton** W Mork St Benton St 500 Benton St Lake Benton Township Lincoln County Fountain Prairie Township Pipestone County 231st St 221st St Turbine Layout (11/12/2021) Airports (USGS) Watercourses (NHD) Waterbodies (NHD) Project Area ATWELL Schools (USGS) 5/9/2019 (±17,609 Ac.) Protected Areas (USGS) **County Parks** State Funded Conservation Snowmobile Trails (MNDNR) Easements (RIM Reserve - BWSR) Townships Transmission Lines (Velocity Suite) Wildlife Managment Areas (MNDNR) Counties 3x5 Wind Buffer SOURCE: USDA NAIP 2017 IMAGERY 12/15/2021