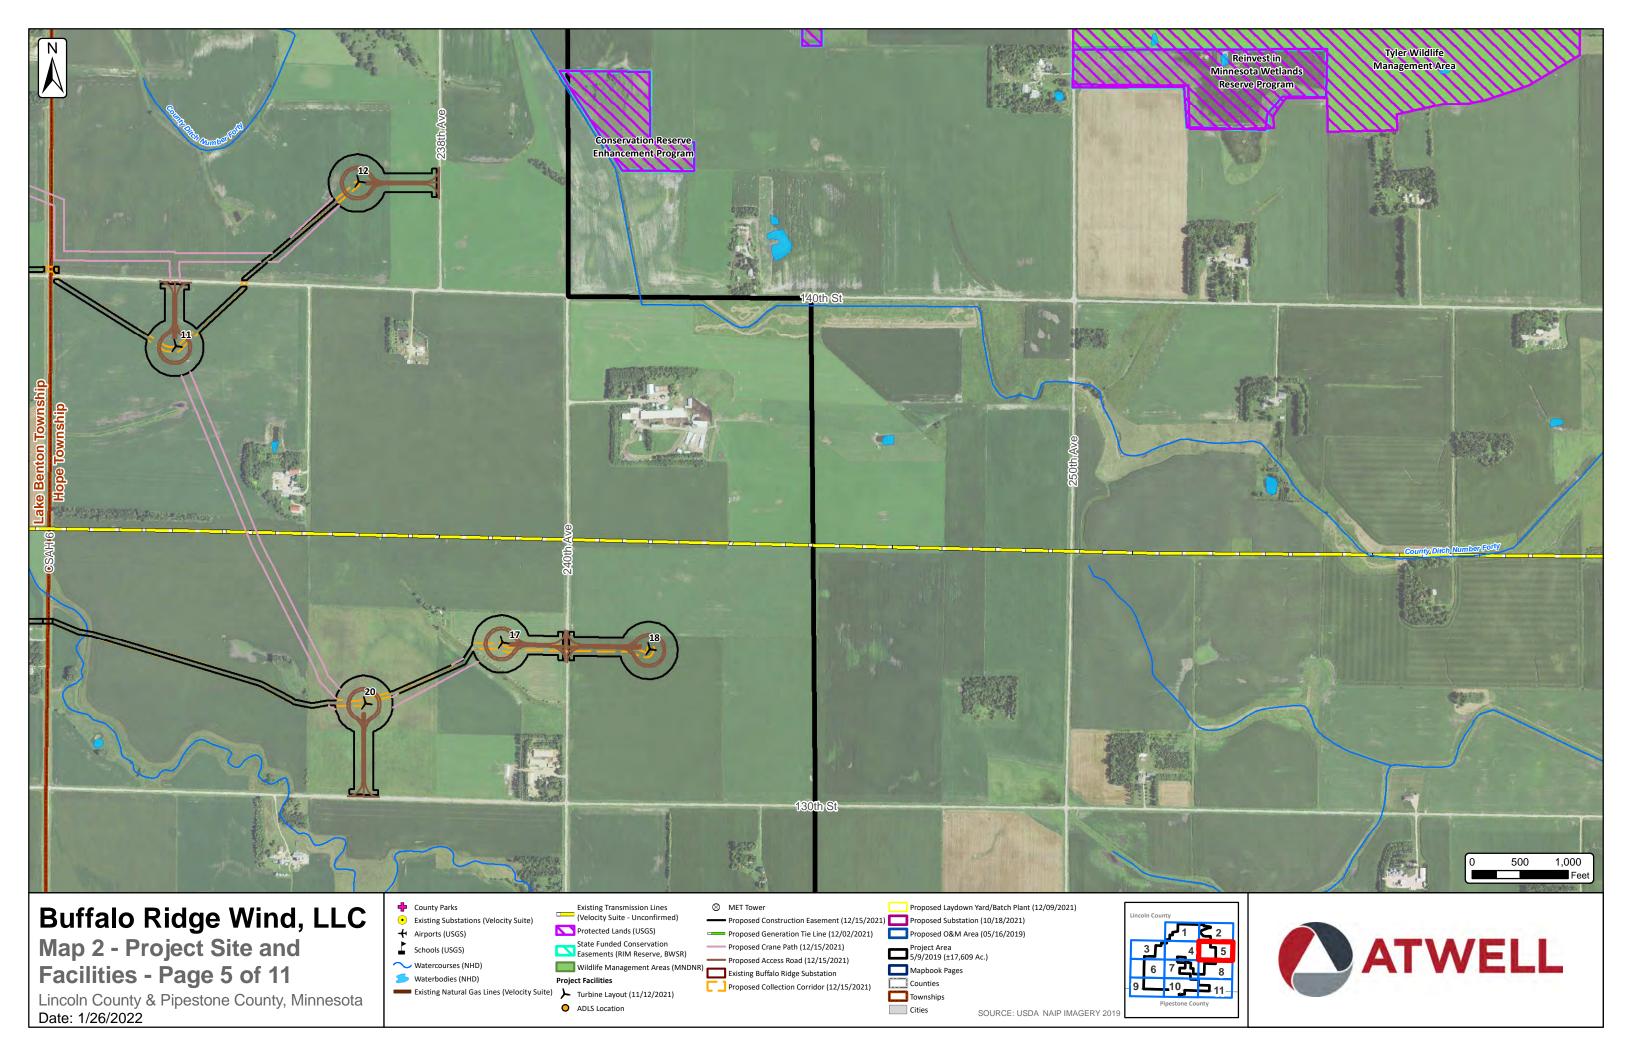

## **Buffalo Ridge Wind Map 3 - Turbine Layout and Constraints** Lincoln County & Pipestone County, Minnesota 180th St Diamond Lake Township Diamond Lake Township **160<u>th St</u>** Marshfield Township Lake Benton Township **Lake Benton Township Hope Township Lake Benton** W Mork St Benton St 500 Benton St Lake Benton Township Lincoln County Fountain Prairie Township Pipestone County 231st St 221st St Turbine Layout (11/12/2021) Airports (USGS) Watercourses (NHD) Waterbodies (NHD) Project Area ATWELL Schools (USGS) 5/9/2019 (±17,609 Ac.) Protected Areas (USGS) **County Parks** State Funded Conservation Snowmobile Trails (MNDNR) Easements (RIM Reserve - BWSR) Townships Transmission Lines (Velocity Suite) Wildlife Managment Areas (MNDNR) Counties 3x5 Wind Buffer SOURCE: USDA NAIP 2017 IMAGERY 12/15/2021