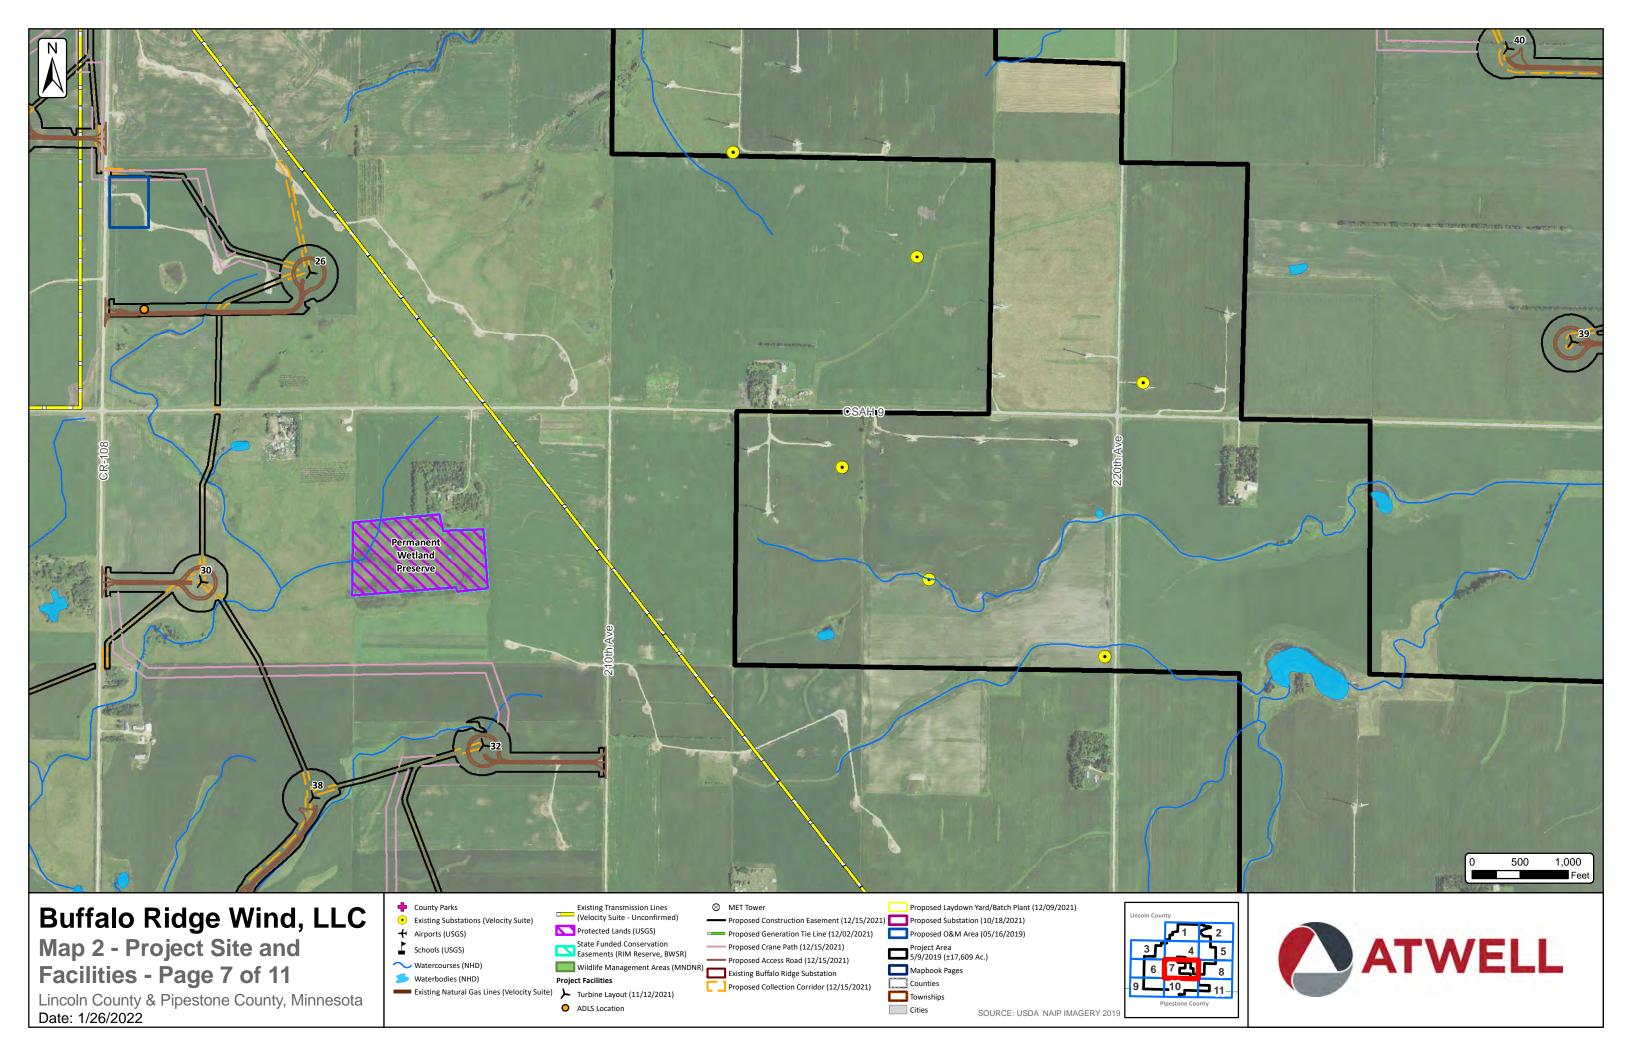

## **Buffalo Ridge Wind Map 3 - Turbine Layout and Constraints** Lincoln County & Pipestone County, Minnesota 180th St Diamond Lake Township Diamond Lake Township **160<u>th St</u>** Marshfield Township Lake Benton Township **Lake Benton Township Hope Township Lake Benton** W Mork St Benton St 500 Benton St Lake Benton Township Lincoln County Fountain Prairie Township Pipestone County 231st St 221st St Turbine Layout (11/12/2021) Airports (USGS) Watercourses (NHD) Waterbodies (NHD) Project Area ATWELL Schools (USGS) 5/9/2019 (±17,609 Ac.) Protected Areas (USGS) **County Parks** State Funded Conservation Snowmobile Trails (MNDNR) Easements (RIM Reserve - BWSR) Townships Transmission Lines (Velocity Suite) Wildlife Managment Areas (MNDNR) Counties 3x5 Wind Buffer SOURCE: USDA NAIP 2017 IMAGERY 12/15/2021