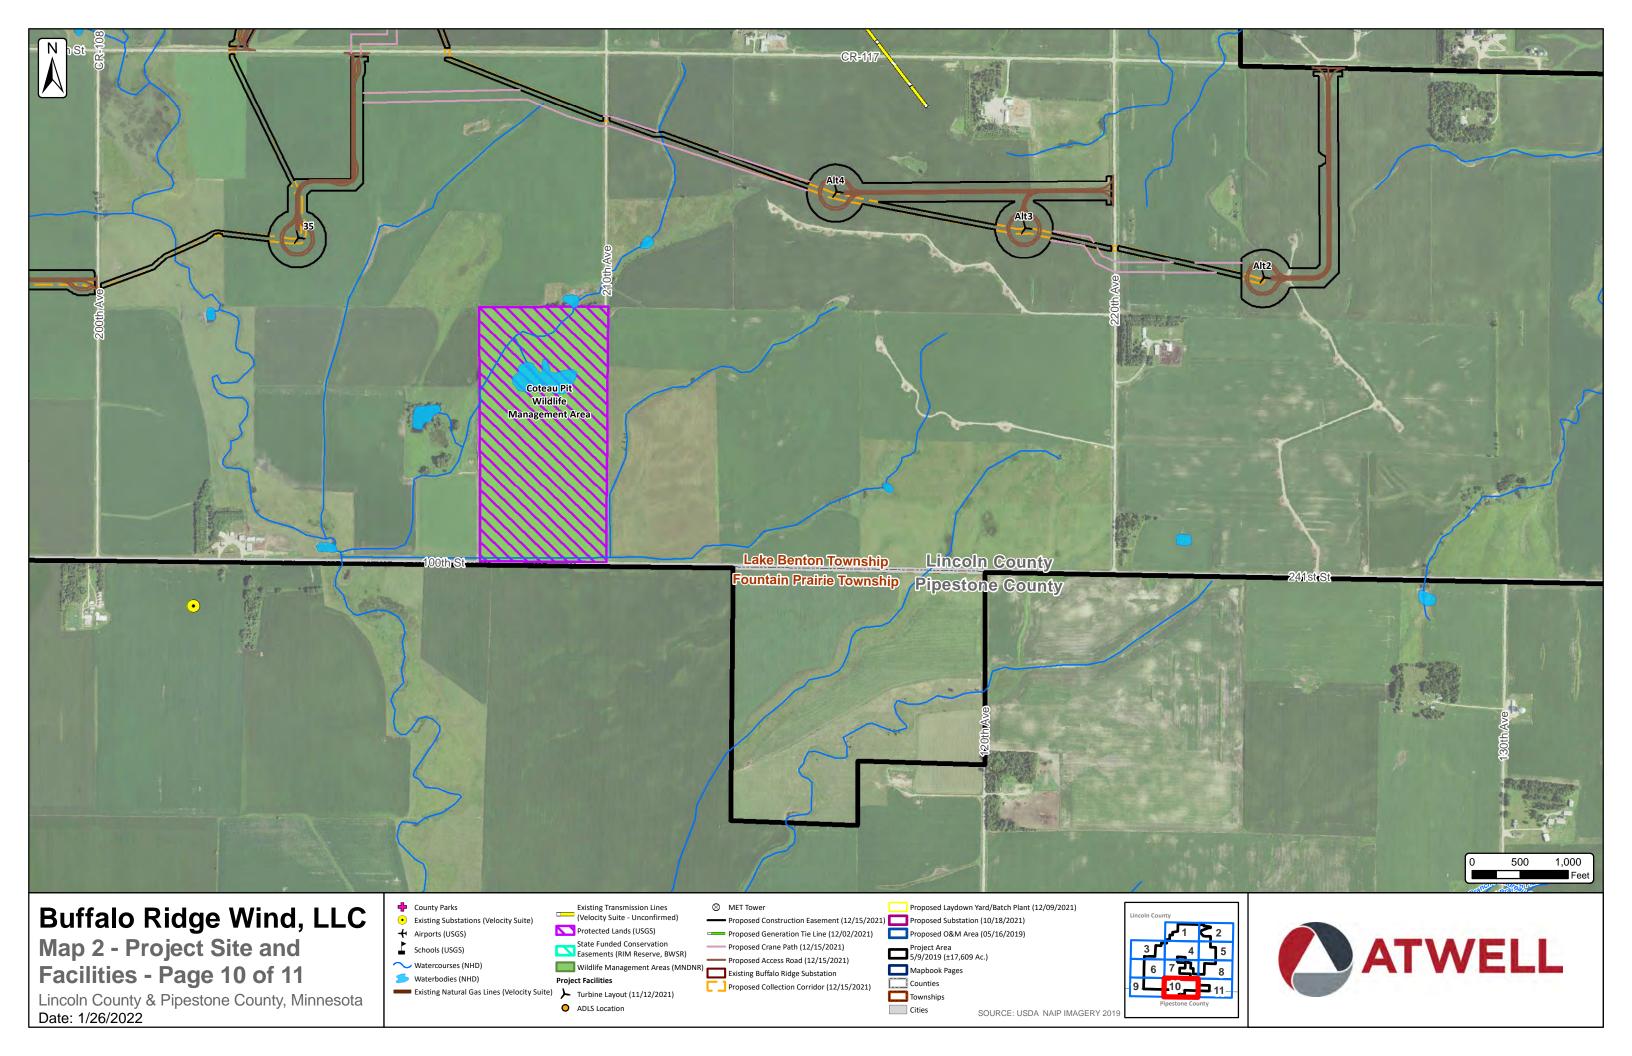

## **Buffalo Ridge Wind Map 3 - Turbine Layout and Constraints** Lincoln County & Pipestone County, Minnesota 180th St Diamond Lake Township Diamond Lake Township **160<u>th St</u>** Marshfield Township Lake Benton Township **Lake Benton Township Hope Township Lake Benton** W Mork St Benton St 500 Benton St Lake Benton Township Lincoln County Fountain Prairie Township Pipestone County 231st St 221st St Turbine Layout (11/12/2021) Airports (USGS) Watercourses (NHD) Waterbodies (NHD) Project Area ATWELL Schools (USGS) 5/9/2019 (±17,609 Ac.) Protected Areas (USGS) **County Parks** State Funded Conservation Snowmobile Trails (MNDNR) Easements (RIM Reserve - BWSR) Townships Transmission Lines (Velocity Suite) Wildlife Managment Areas (MNDNR) Counties 3x5 Wind Buffer SOURCE: USDA NAIP 2017 IMAGERY 12/15/2021