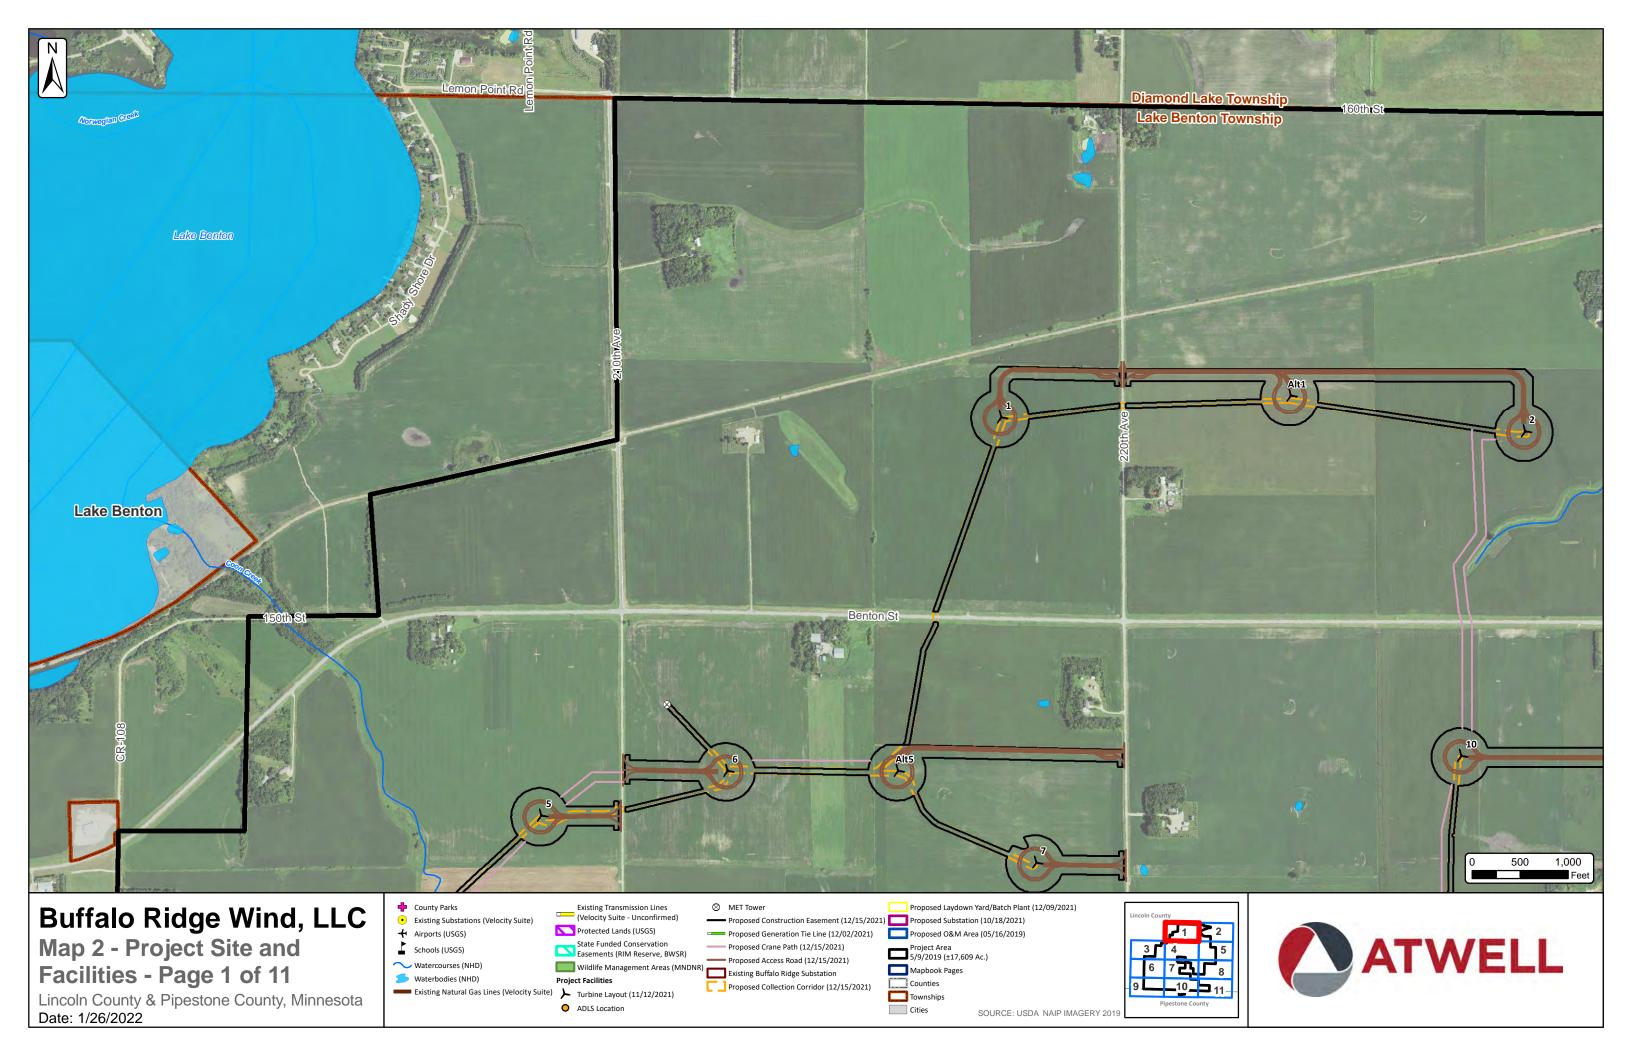

## **Buffalo Ridge Wind Map 3 - Turbine Layout and Constraints** Lincoln County & Pipestone County, Minnesota 180th St Diamond Lake Township Diamond Lake Township **160<u>th St</u>** Marshfield Township Lake Benton Township **Lake Benton Township Hope Township Lake Benton** W Mork St Benton St 500 Benton St Lake Benton Township Lincoln County Fountain Prairie Township Pipestone County 231st St 221st St Turbine Layout (11/12/2021) Airports (USGS) Watercourses (NHD) Waterbodies (NHD) Project Area ATWELL Schools (USGS) 5/9/2019 (±17,609 Ac.) Protected Areas (USGS) **County Parks** State Funded Conservation Snowmobile Trails (MNDNR) Easements (RIM Reserve - BWSR) Townships Transmission Lines (Velocity Suite) Wildlife Managment Areas (MNDNR) Counties 3x5 Wind Buffer SOURCE: USDA NAIP 2017 IMAGERY 12/15/2021