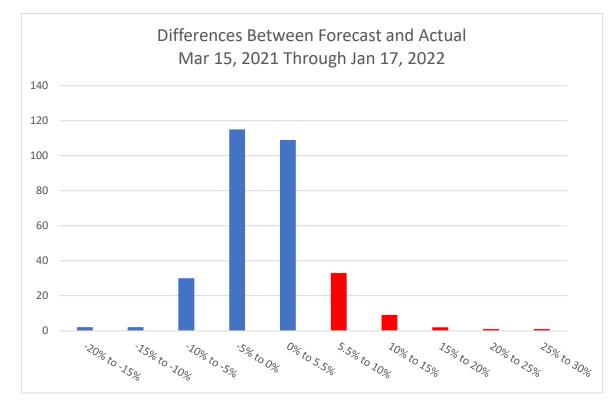

To ensure that the Company has sufficient natural gas for our firm customers through

Figure 1: Differences Between Forecast and Actual

This chart is instructive in evaluating Mr. King's supply reserve margin claims. For example, we will focus on the claim that 5.5 percent is a reasonable supply reserve with respect to the more critical situation where service may be jeopardized due to a lack of supplies (the positive side of the chart). During this period, there were 109 days where load exceeded forecast by 5.5 percent or less (36 percent of the time), which falls under Mr. King's proposal. However, there were 46 days where load exceeded forecast by more than 5.5 percent (15 percent of the time). These potential loss of service days are shown in red. In other words, if the supply reserve margin were capped at 5.5 percent, we would not have purchased enough gas to serve our customers on those 46 days. Of