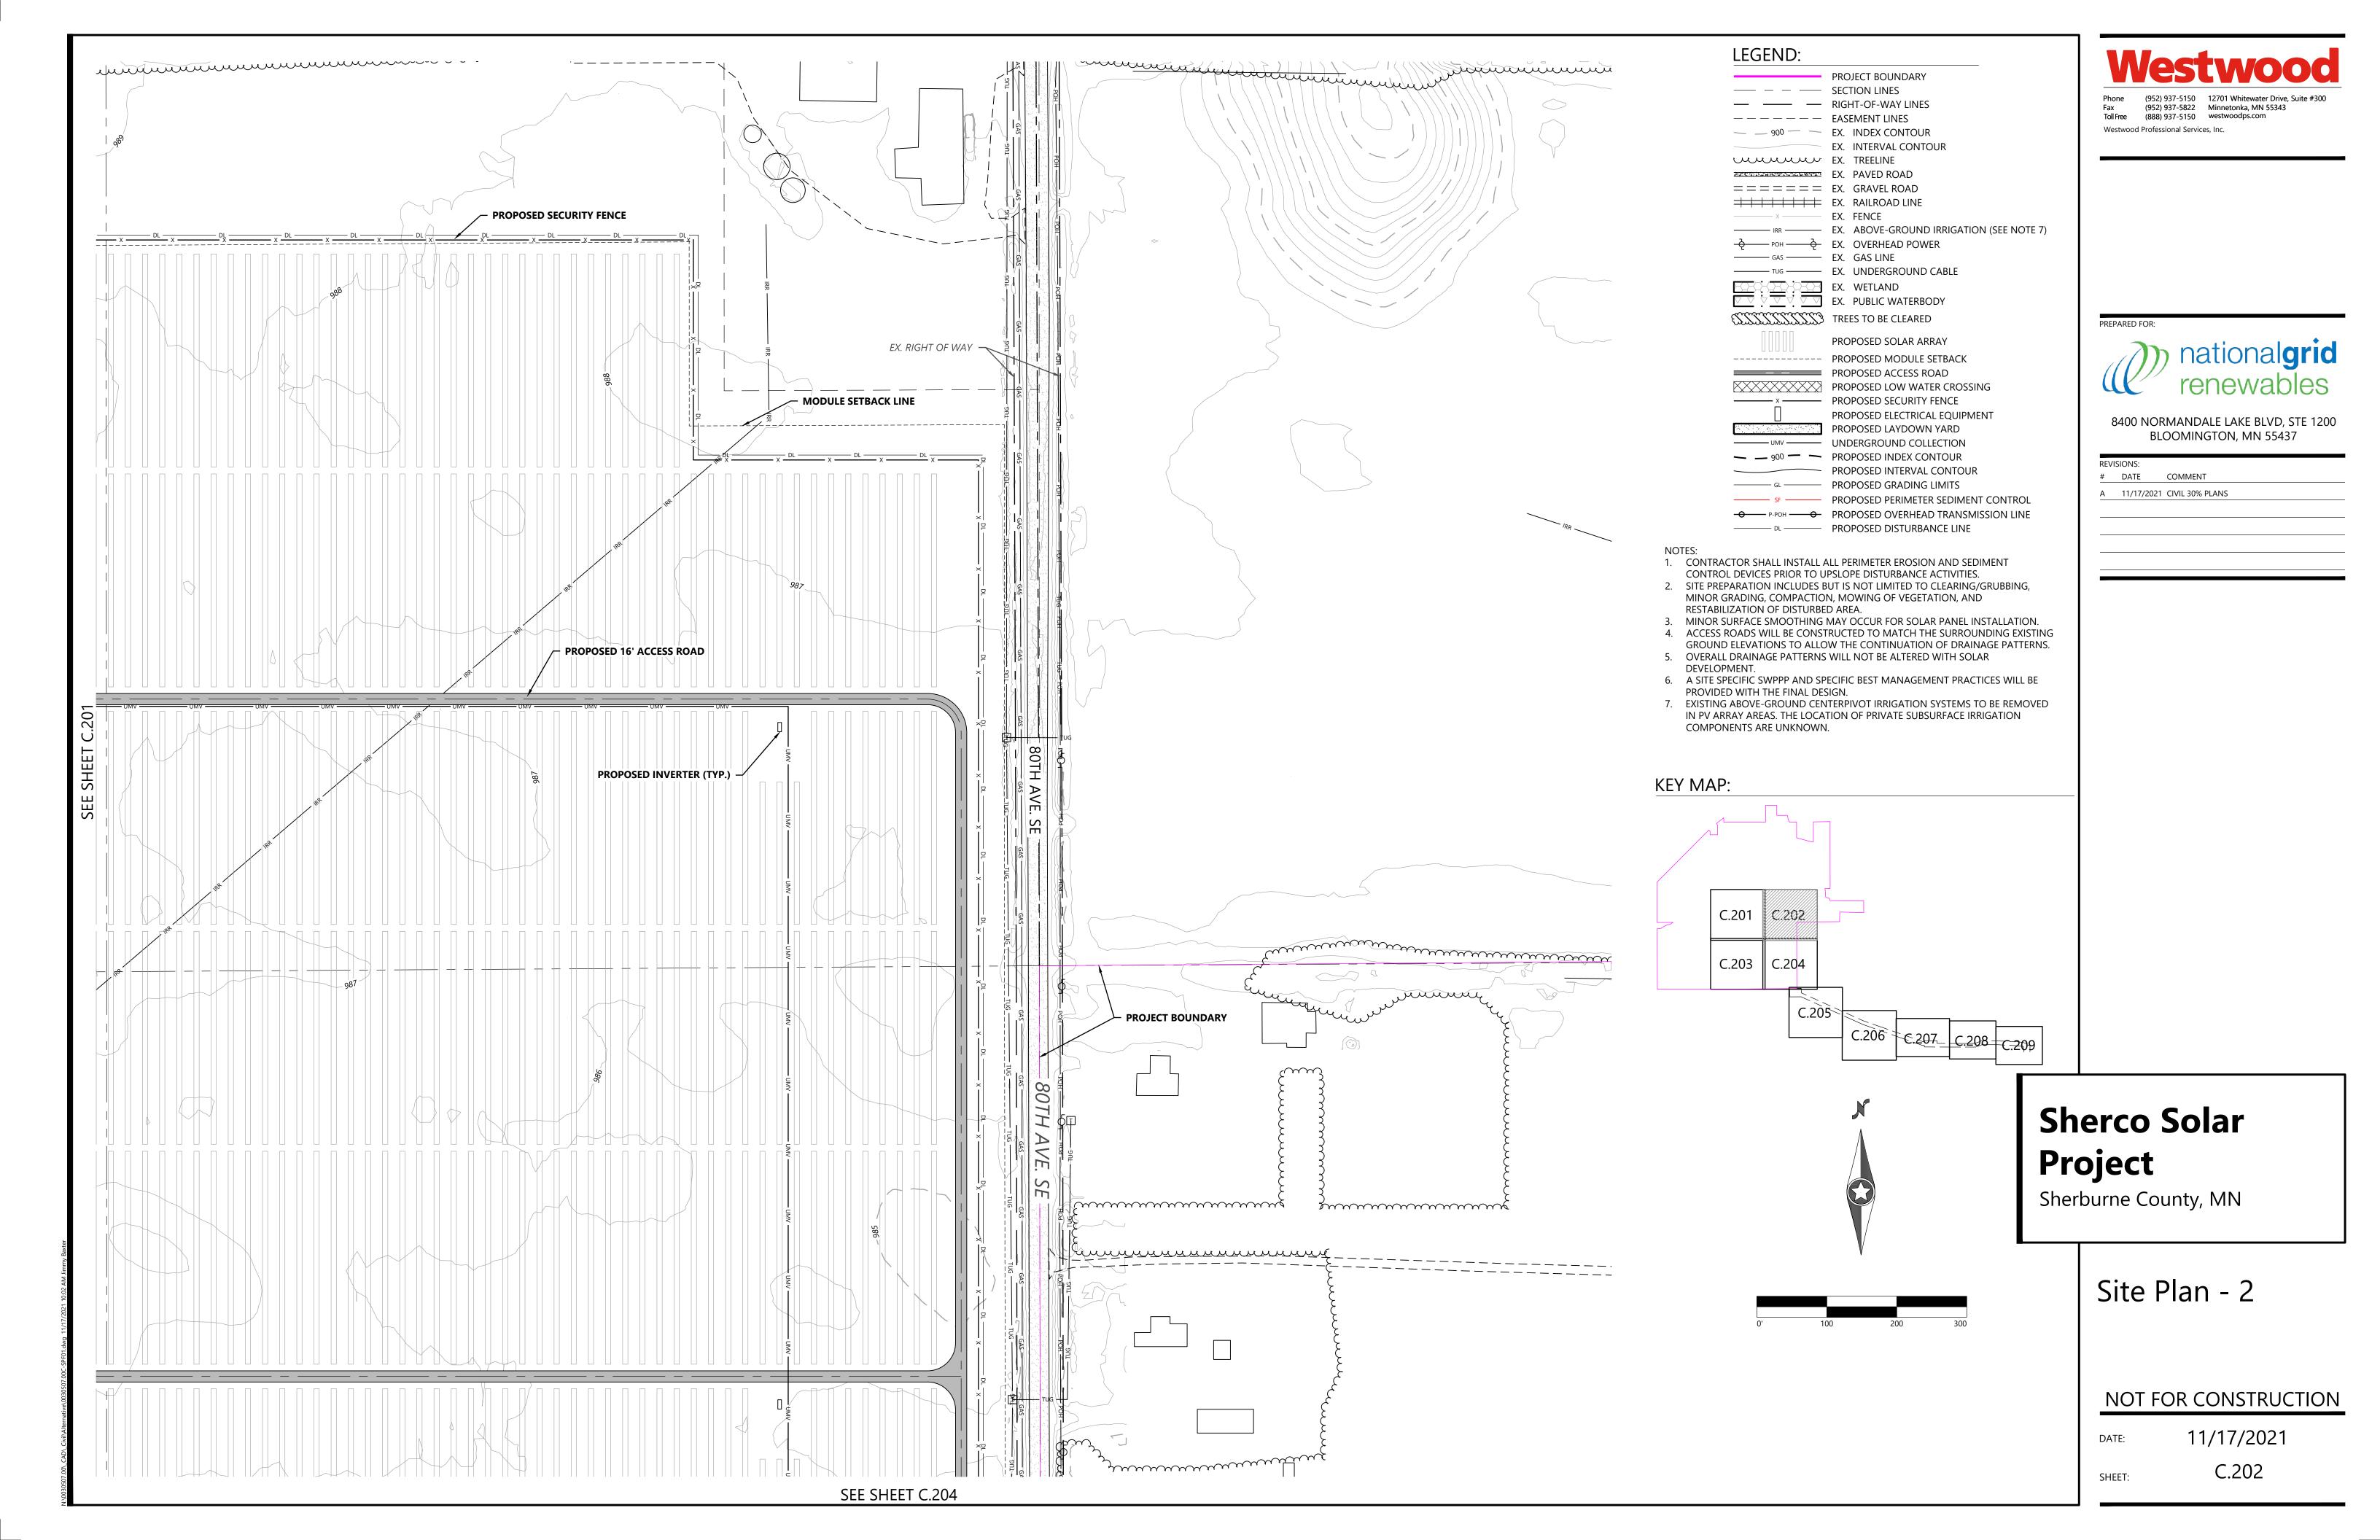

### LEGEND:

|                                         | PROJECT BOUNDARY      |
|-----------------------------------------|-----------------------|
|                                         | SECTION LINES         |
|                                         | RIGHT-OF-WAY LINES    |
|                                         | EASEMENT LINES        |
| 900                                     | EX. INDEX CONTOUR     |
|                                         | EX. INTERVAL CONTOUR  |
| www.                                    | EX. TREELINE          |
|                                         | EX. PAVED ROAD        |
| ======                                  | EX. GRAVEL ROAD       |
|                                         | EX. FENCE             |
| <del></del>                             | EX. OVERHEAD POWER    |
|                                         | EX. WETLAND           |
|                                         | EX. PUBLIC WATERBODY  |
| +++++++++++++++++++++++++++++++++++++++ | EX. RAILROAD          |
| IRR                                     | EX. IRRIGATION LINE   |
| ———— GAS ————                           | EX. GAS LINE          |
| TUG                                     | EX. UNDERGROUND CABLE |
|                                         |                       |

— — RIGHT-OF-WAY LINES —————— EASEMENT LINES

8400 NORMANDALE LAKE BLVD, STE 1200 BLOOMINGTON, MN 55437

# DATE COMMENT A 11/17/2021 CIVIL 30% PLANS