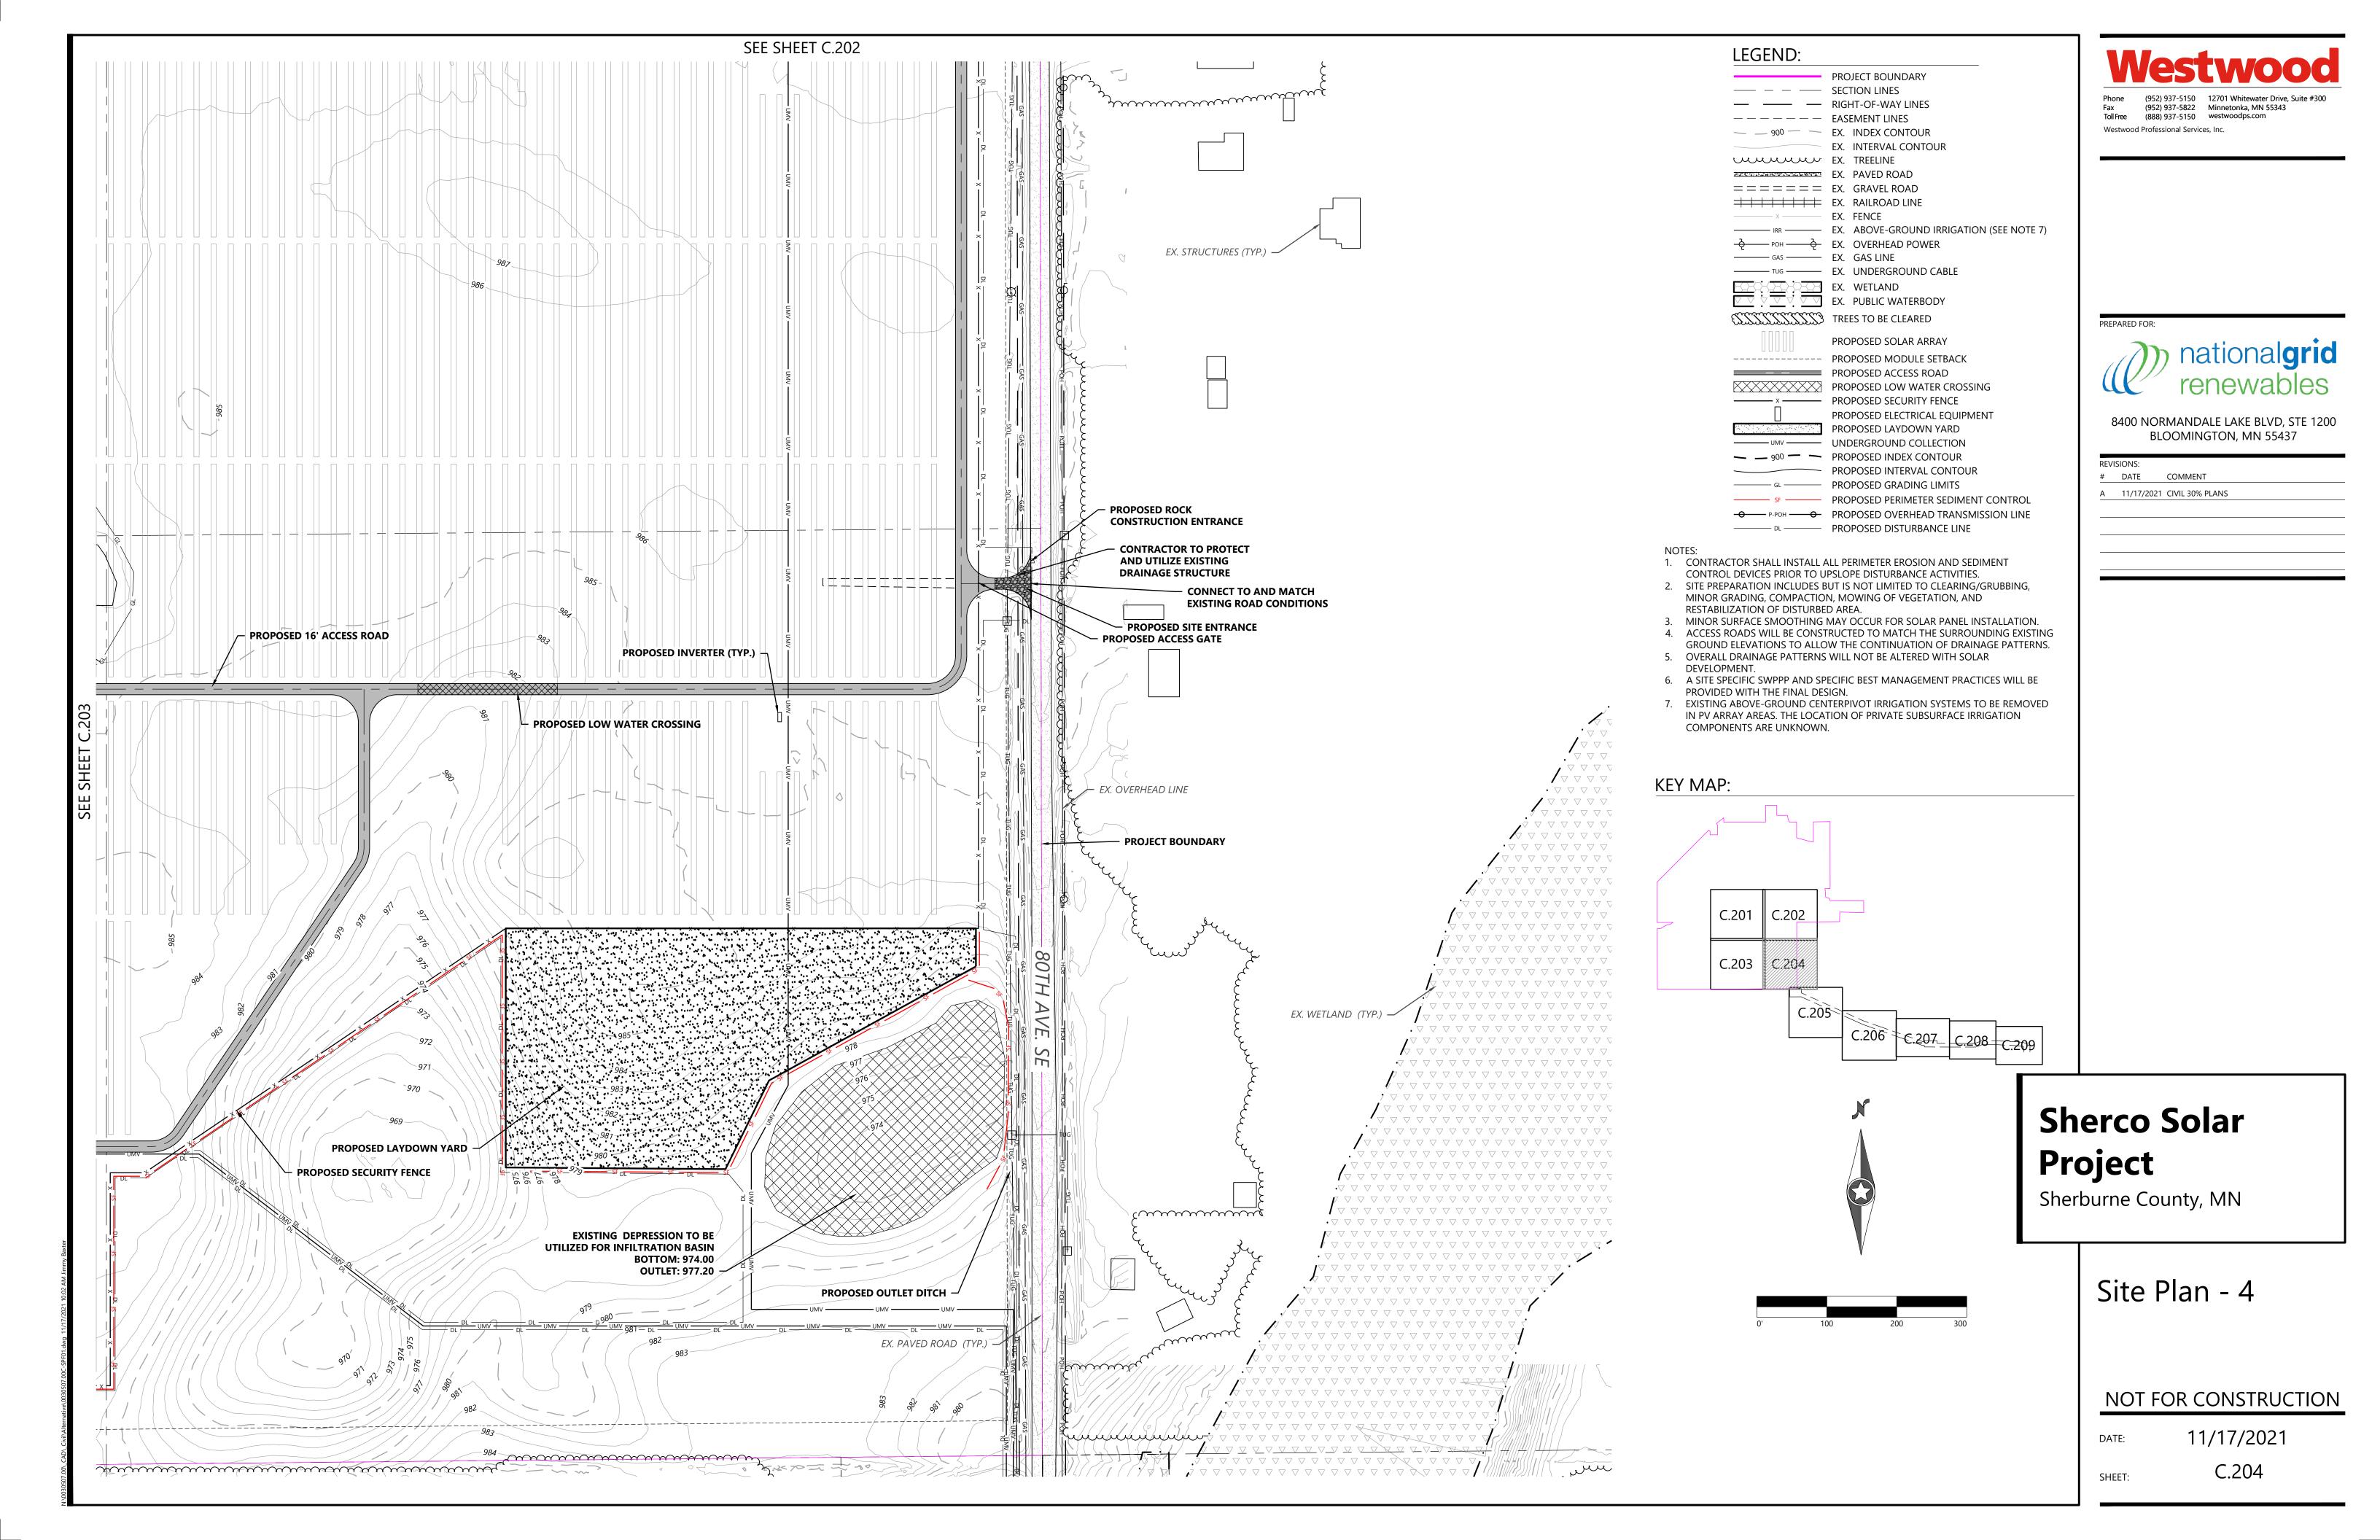

# DATE COMMENT

A 11/17/2021 CIVIL 30% PLANS

**Project** 

Sherburne County, MN

Site Plan - 6

NOT FOR CONSTRUCTION

11/17/2021

- 1. CONTRACTOR SHALL INSTALL ALL PERIMETER EROSION AND SEDIMENT
- CONTROL DEVICES PRIOR TO UPSLOPE DISTURBANCE ACTIVITIES. 2. SITE PREPARATION INCLUDES BUT IS NOT LIMITED TO CLEARING/GRUBBING, MINOR GRADING, COMPACTION, MOWING OF VEGETATION, AND
- RESTABILIZATION OF DISTURBED AREA. 3. MINOR SURFACE SMOOTHING MAY OCCUR FOR SOLAR PANEL INSTALLATION. 4. ACCESS ROADS WILL BE CONSTRUCTED TO MATCH THE SURROUNDING EXISTING
- GROUND ELEVATIONS TO ALLOW THE CONTINUATION OF DRAINAGE PATTERNS. 5. OVERALL DRAINAGE PATTERNS WILL NOT BE ALTERED WITH SOLAR
- 6. A SITE SPECIFIC SWPPP AND SPECIFIC BEST MANAGEMENT PRACTICES WILL BE
- PROVIDED WITH THE FINAL DESIGN. 7. EXISTING ABOVE-GROUND CENTERPIVOT IRRIGATION SYSTEMS TO BE REMOVED IN PV ARRAY AREAS. THE LOCATION OF PRIVATE SUBSURFACE IRRIGATION COMPONENTS ARE UNKNOWN.