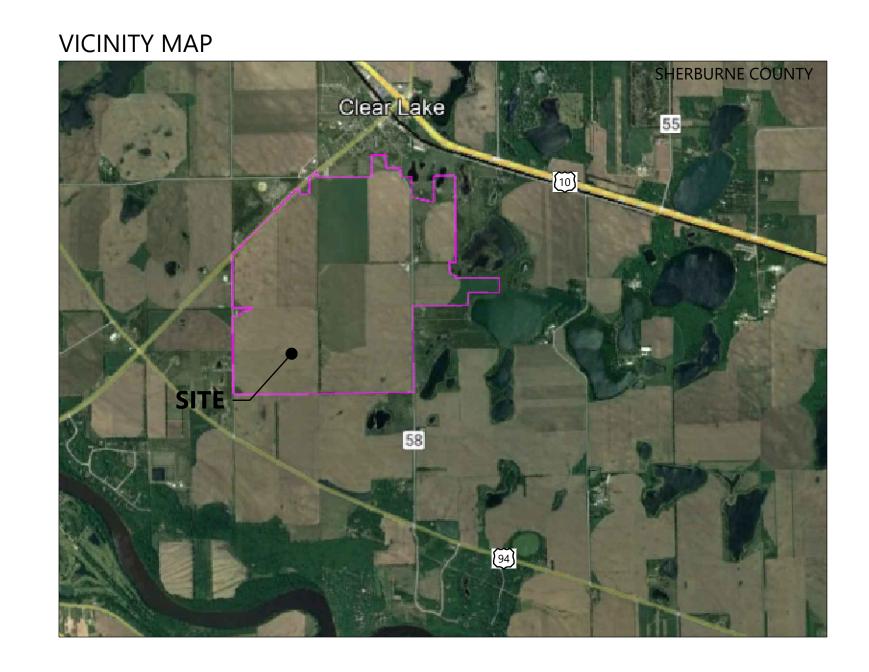

# Sherco Solar Project

Sherburne County, MN

# Sherco Solar Project

Sherburne County, MN

Cover

NOT FOR CONSTRUCTION

TE: 11/17/2021

T.100

| CONTACT INFORMATION        |                                     |               |                |  |  |
|----------------------------|-------------------------------------|---------------|----------------|--|--|
| CONSULTANT                 | COMPANY                             | NAME          | PHONE NUMBER   |  |  |
| OWNER                      | NORTHERN STATES POWER (XCEL ENERGY) | AARON BRIXIUS | (763) 261-3802 |  |  |
| DEVELOPER                  | NATIONAL GRID RENEWABLES            | JOHN STROM    | (952) 300-9483 |  |  |
| ENGINEERING MANAGER        | WESTWOOD                            | MATT WESSALE  | (952) 697-5772 |  |  |
| CIVIL ENGINEER             | WESTWOOD                            | DAVE KELEHER  | (952) 906-7409 |  |  |
| ELECTRICAL ENGINEER        | WESTWOOD                            | DOUG MUTCHER  | (952) 697-5709 |  |  |
| ELECTRICAL PROJECT MANAGER | WESTWOOD                            | BRIAN CARROLL | (704) 885-7048 |  |  |