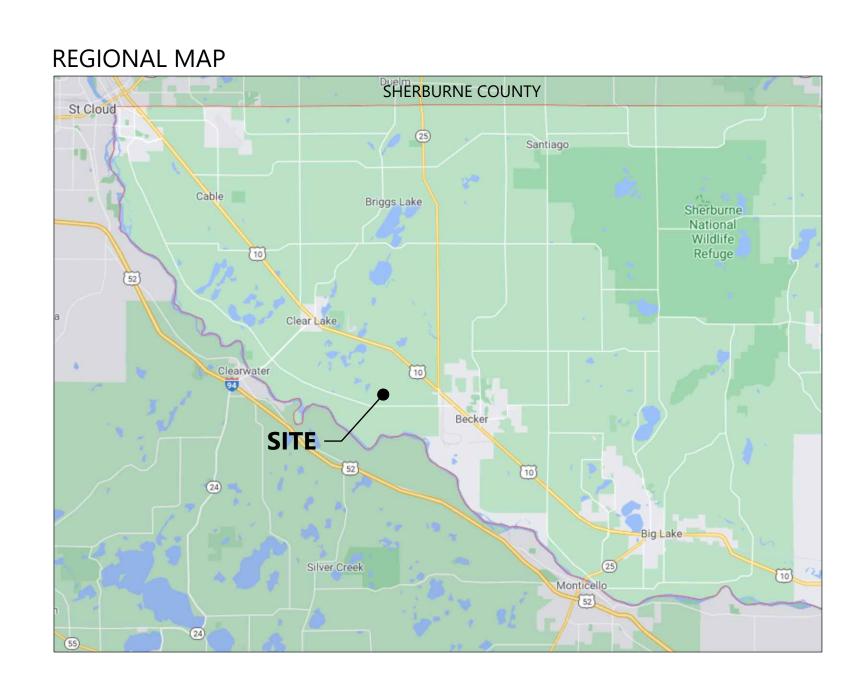

# Sherco Solar Project

Sherburne County, MN

# Sherco Solar Project

Sherburne County, MN

Cover

NOT FOR CONSTRUCTION

TE: 11/17/2021

T.100

| CONTACT INFORMATION        |                                     |               |                |  |  |
|----------------------------|-------------------------------------|---------------|----------------|--|--|
| CONSULTANT                 | COMPANY                             | NAME          | PHONE NUMBER   |  |  |
| OWNER                      | NORTHERN STATES POWER (XCEL ENERGY) | AARON BRIXIUS | (763) 261-3802 |  |  |
| DEVELOPER                  | NATIONAL GRID RENEWABLES            | JOHN STROM    | (952) 300-9483 |  |  |
| ENGINEERING MANAGER        | WESTWOOD                            | MATT WESSALE  | (952) 697-5772 |  |  |
| CIVIL ENGINEER             | WESTWOOD                            | DAVE KELEHER  | (952) 906-7409 |  |  |
| ELECTRICAL ENGINEER        | WESTWOOD                            | DOUG MUTCHER  | (952) 697-5709 |  |  |
| ELECTRICAL PROJECT MANAGER | WESTWOOD                            | BRIAN CARROLL | (704) 885-7048 |  |  |