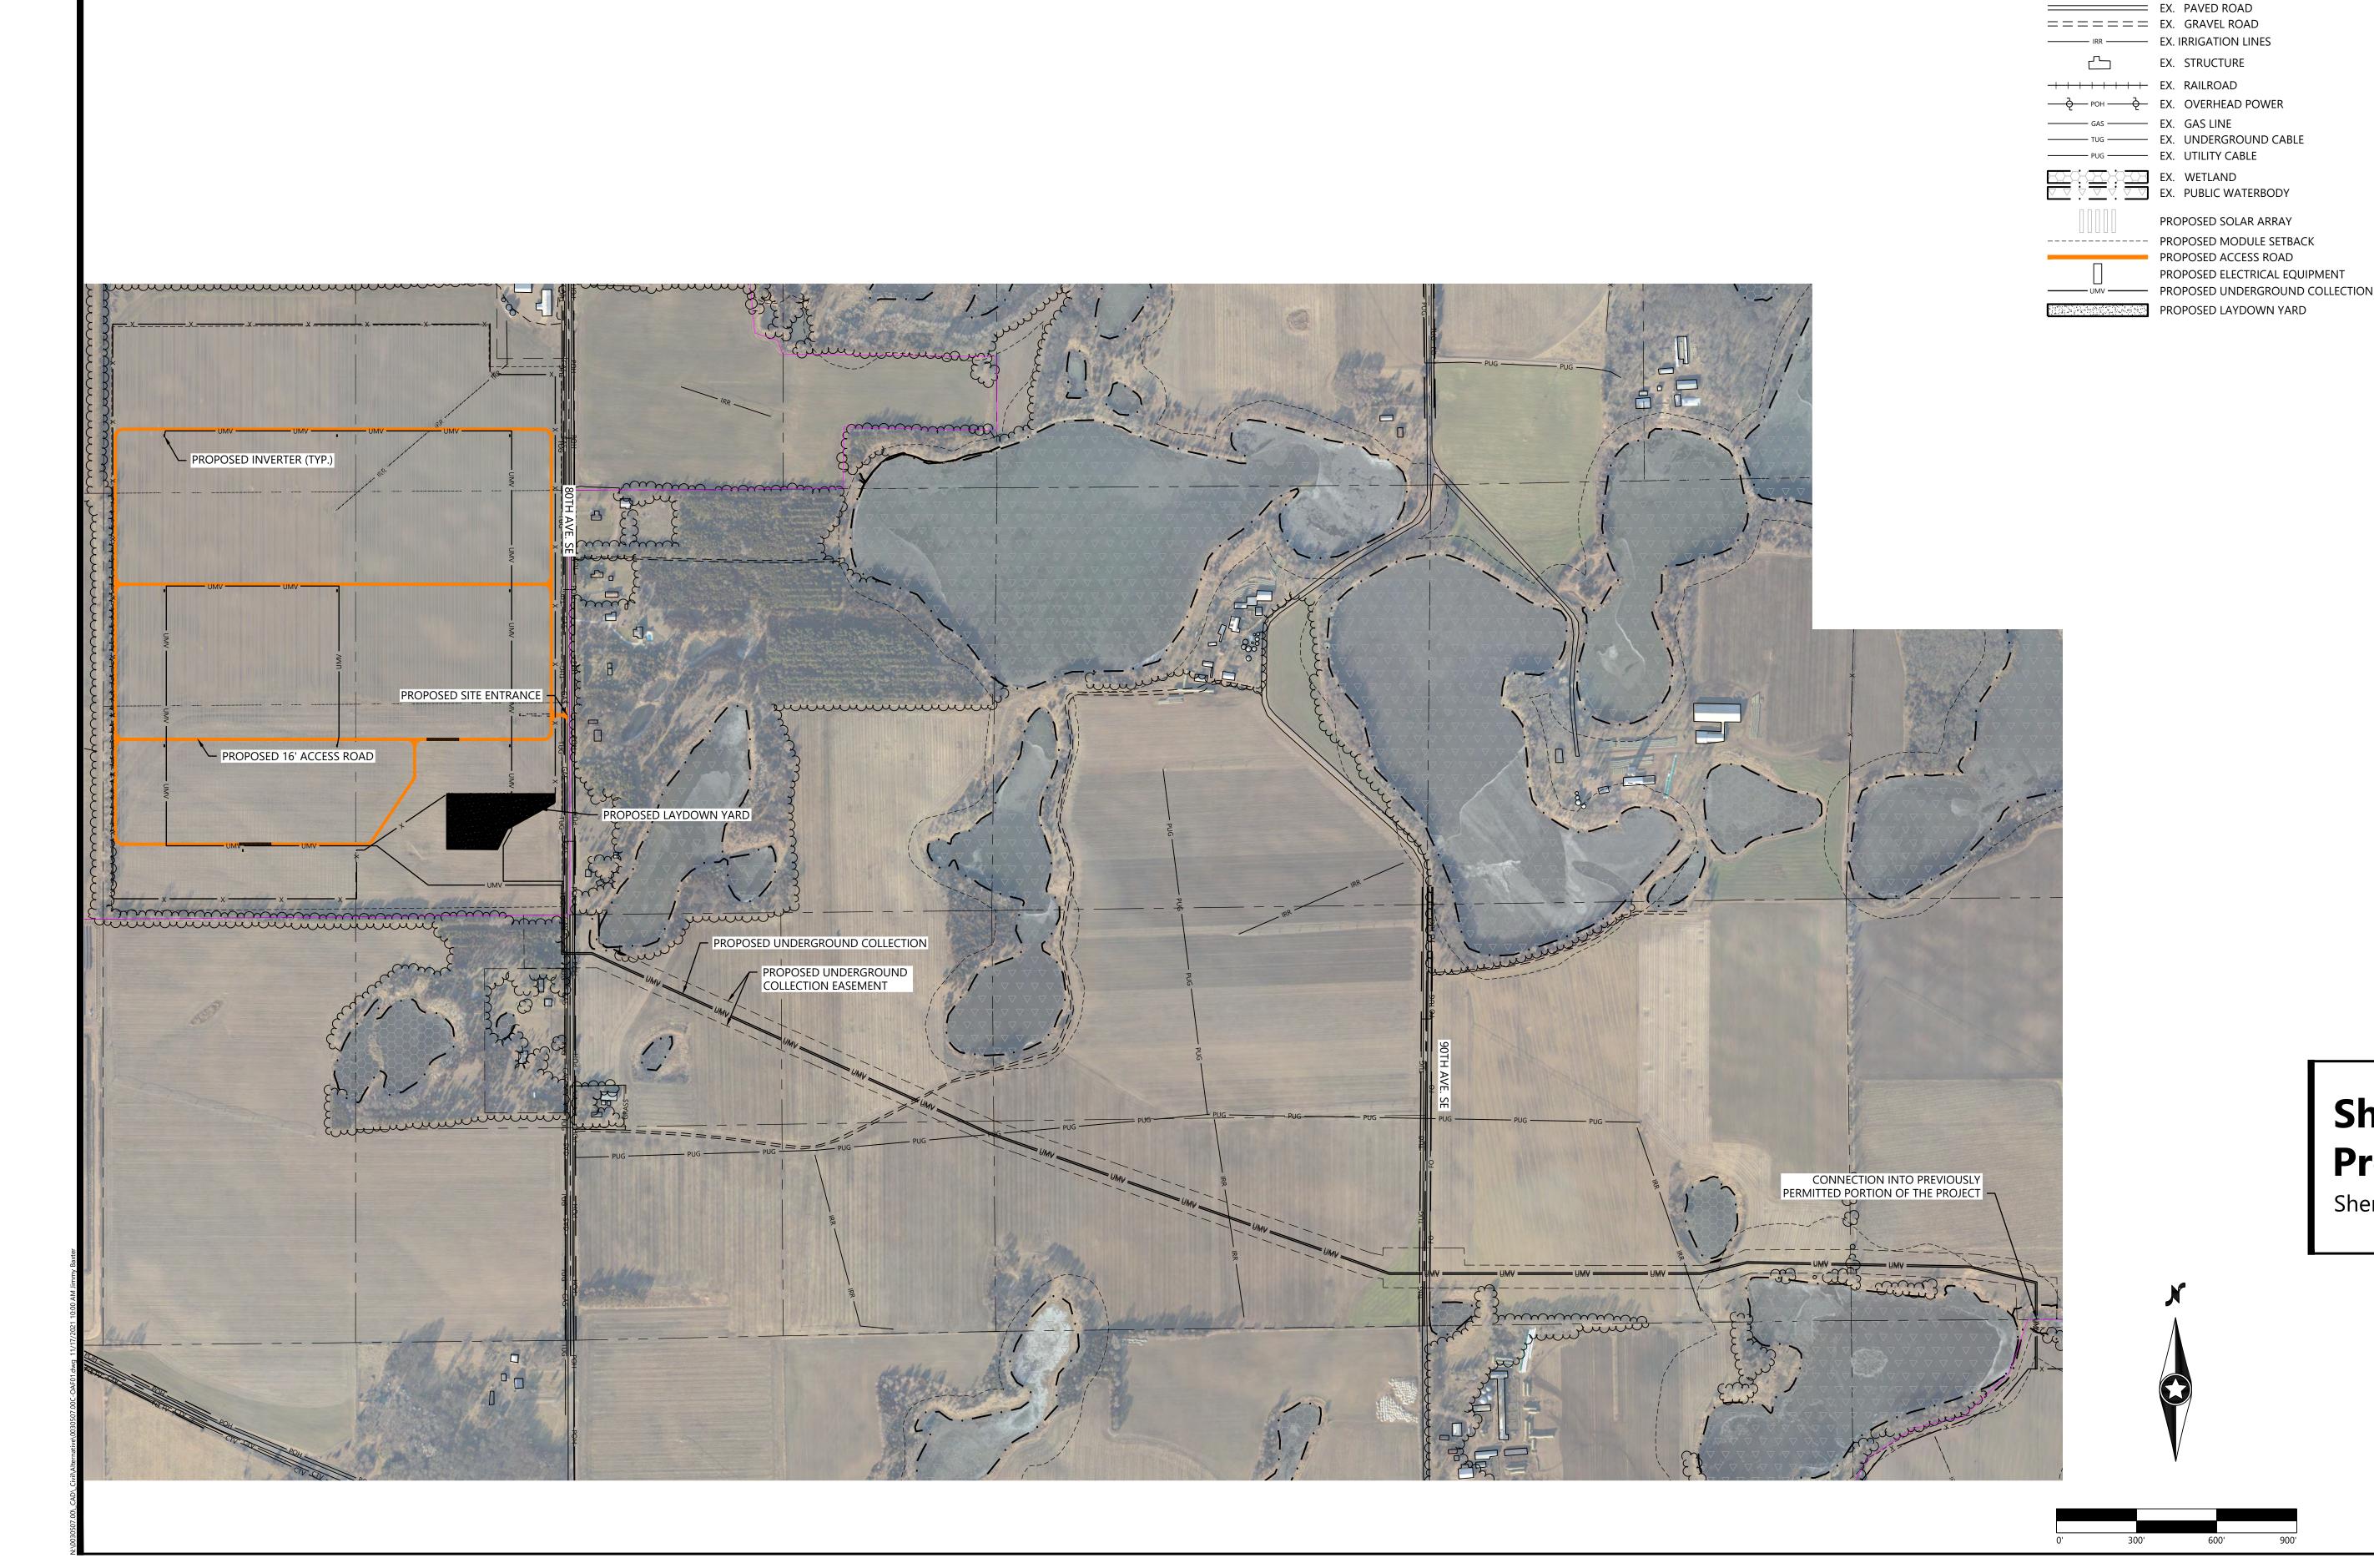

## **Sherco Solar Project**Sherburne County, MN

Overall Site Plan

NOT FOR CONSTRUCTION

11/17/2021

SEE SHEET C.203

(952) 937-5150 12701 Whitewater Drive, Suite #300 (952) 937-5822 Minnetonka, MN 55343

8400 NORMANDALE LAKE BLVD, STE 1200 BLOOMINGTON, MN 55437