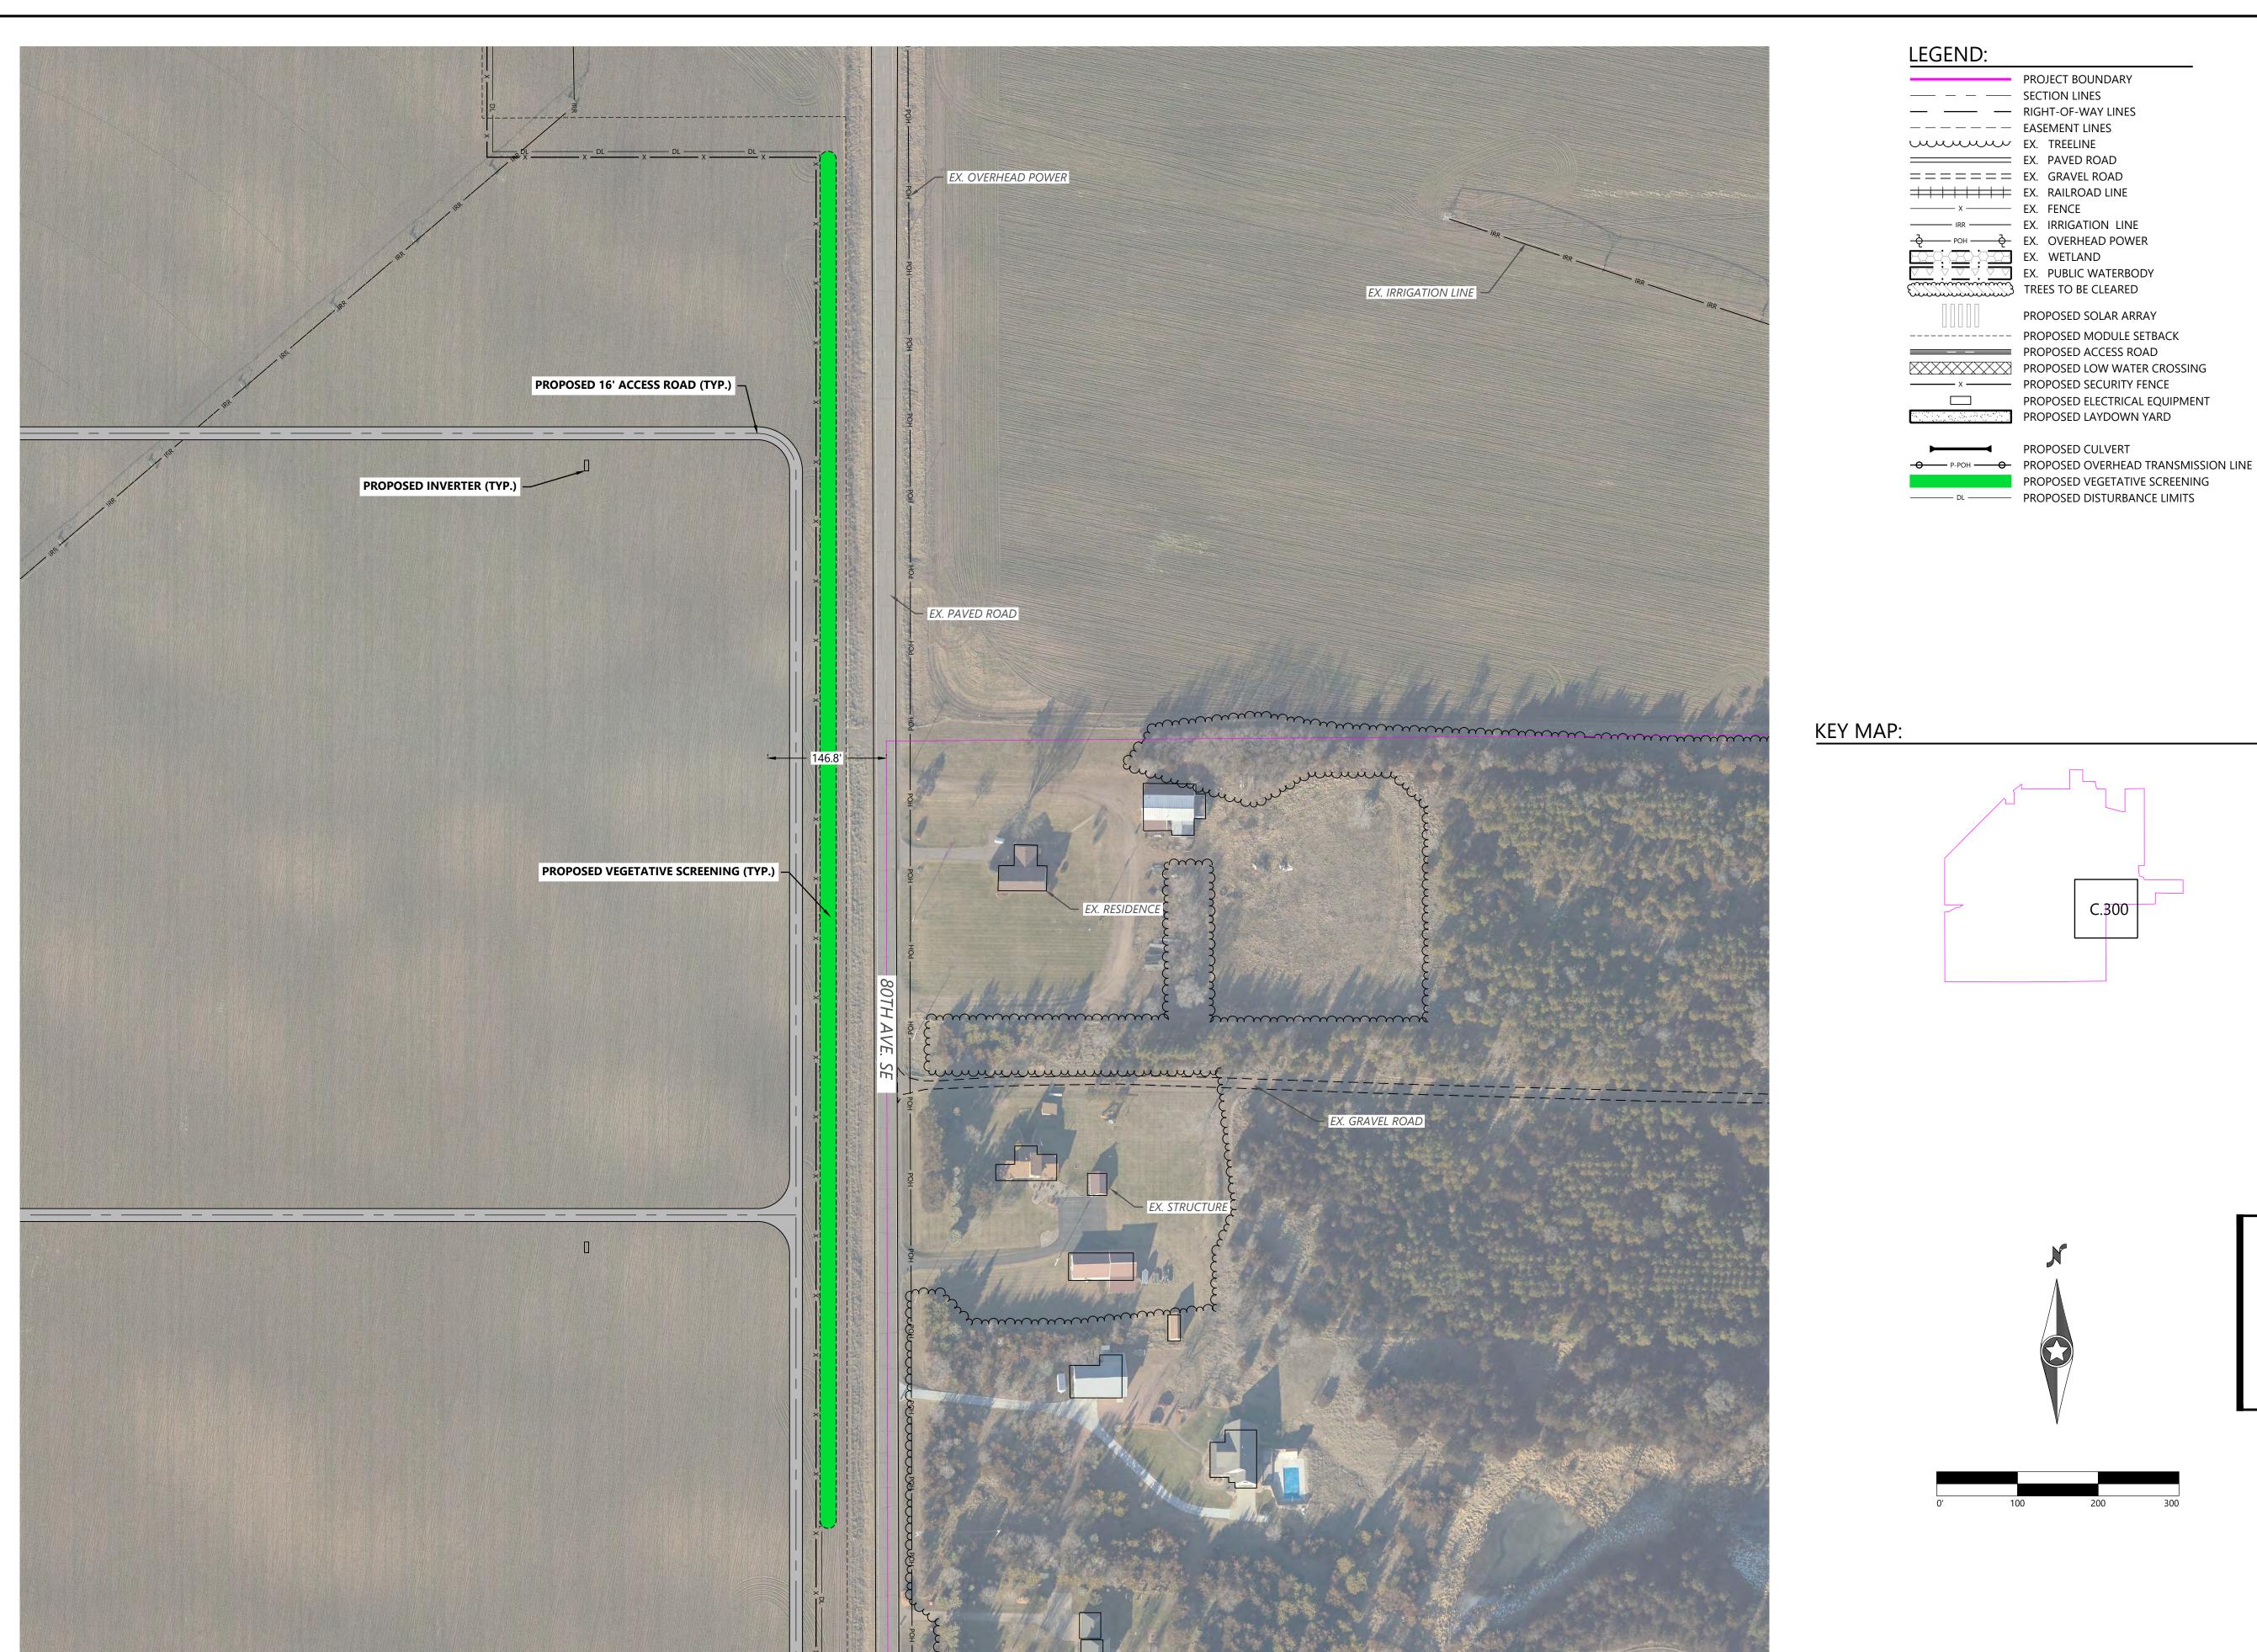

## **Sherco Solar Project**Sherburne County, MN

Screening Plan - 1

NOT FOR CONSTRUCTION

11/17/2021