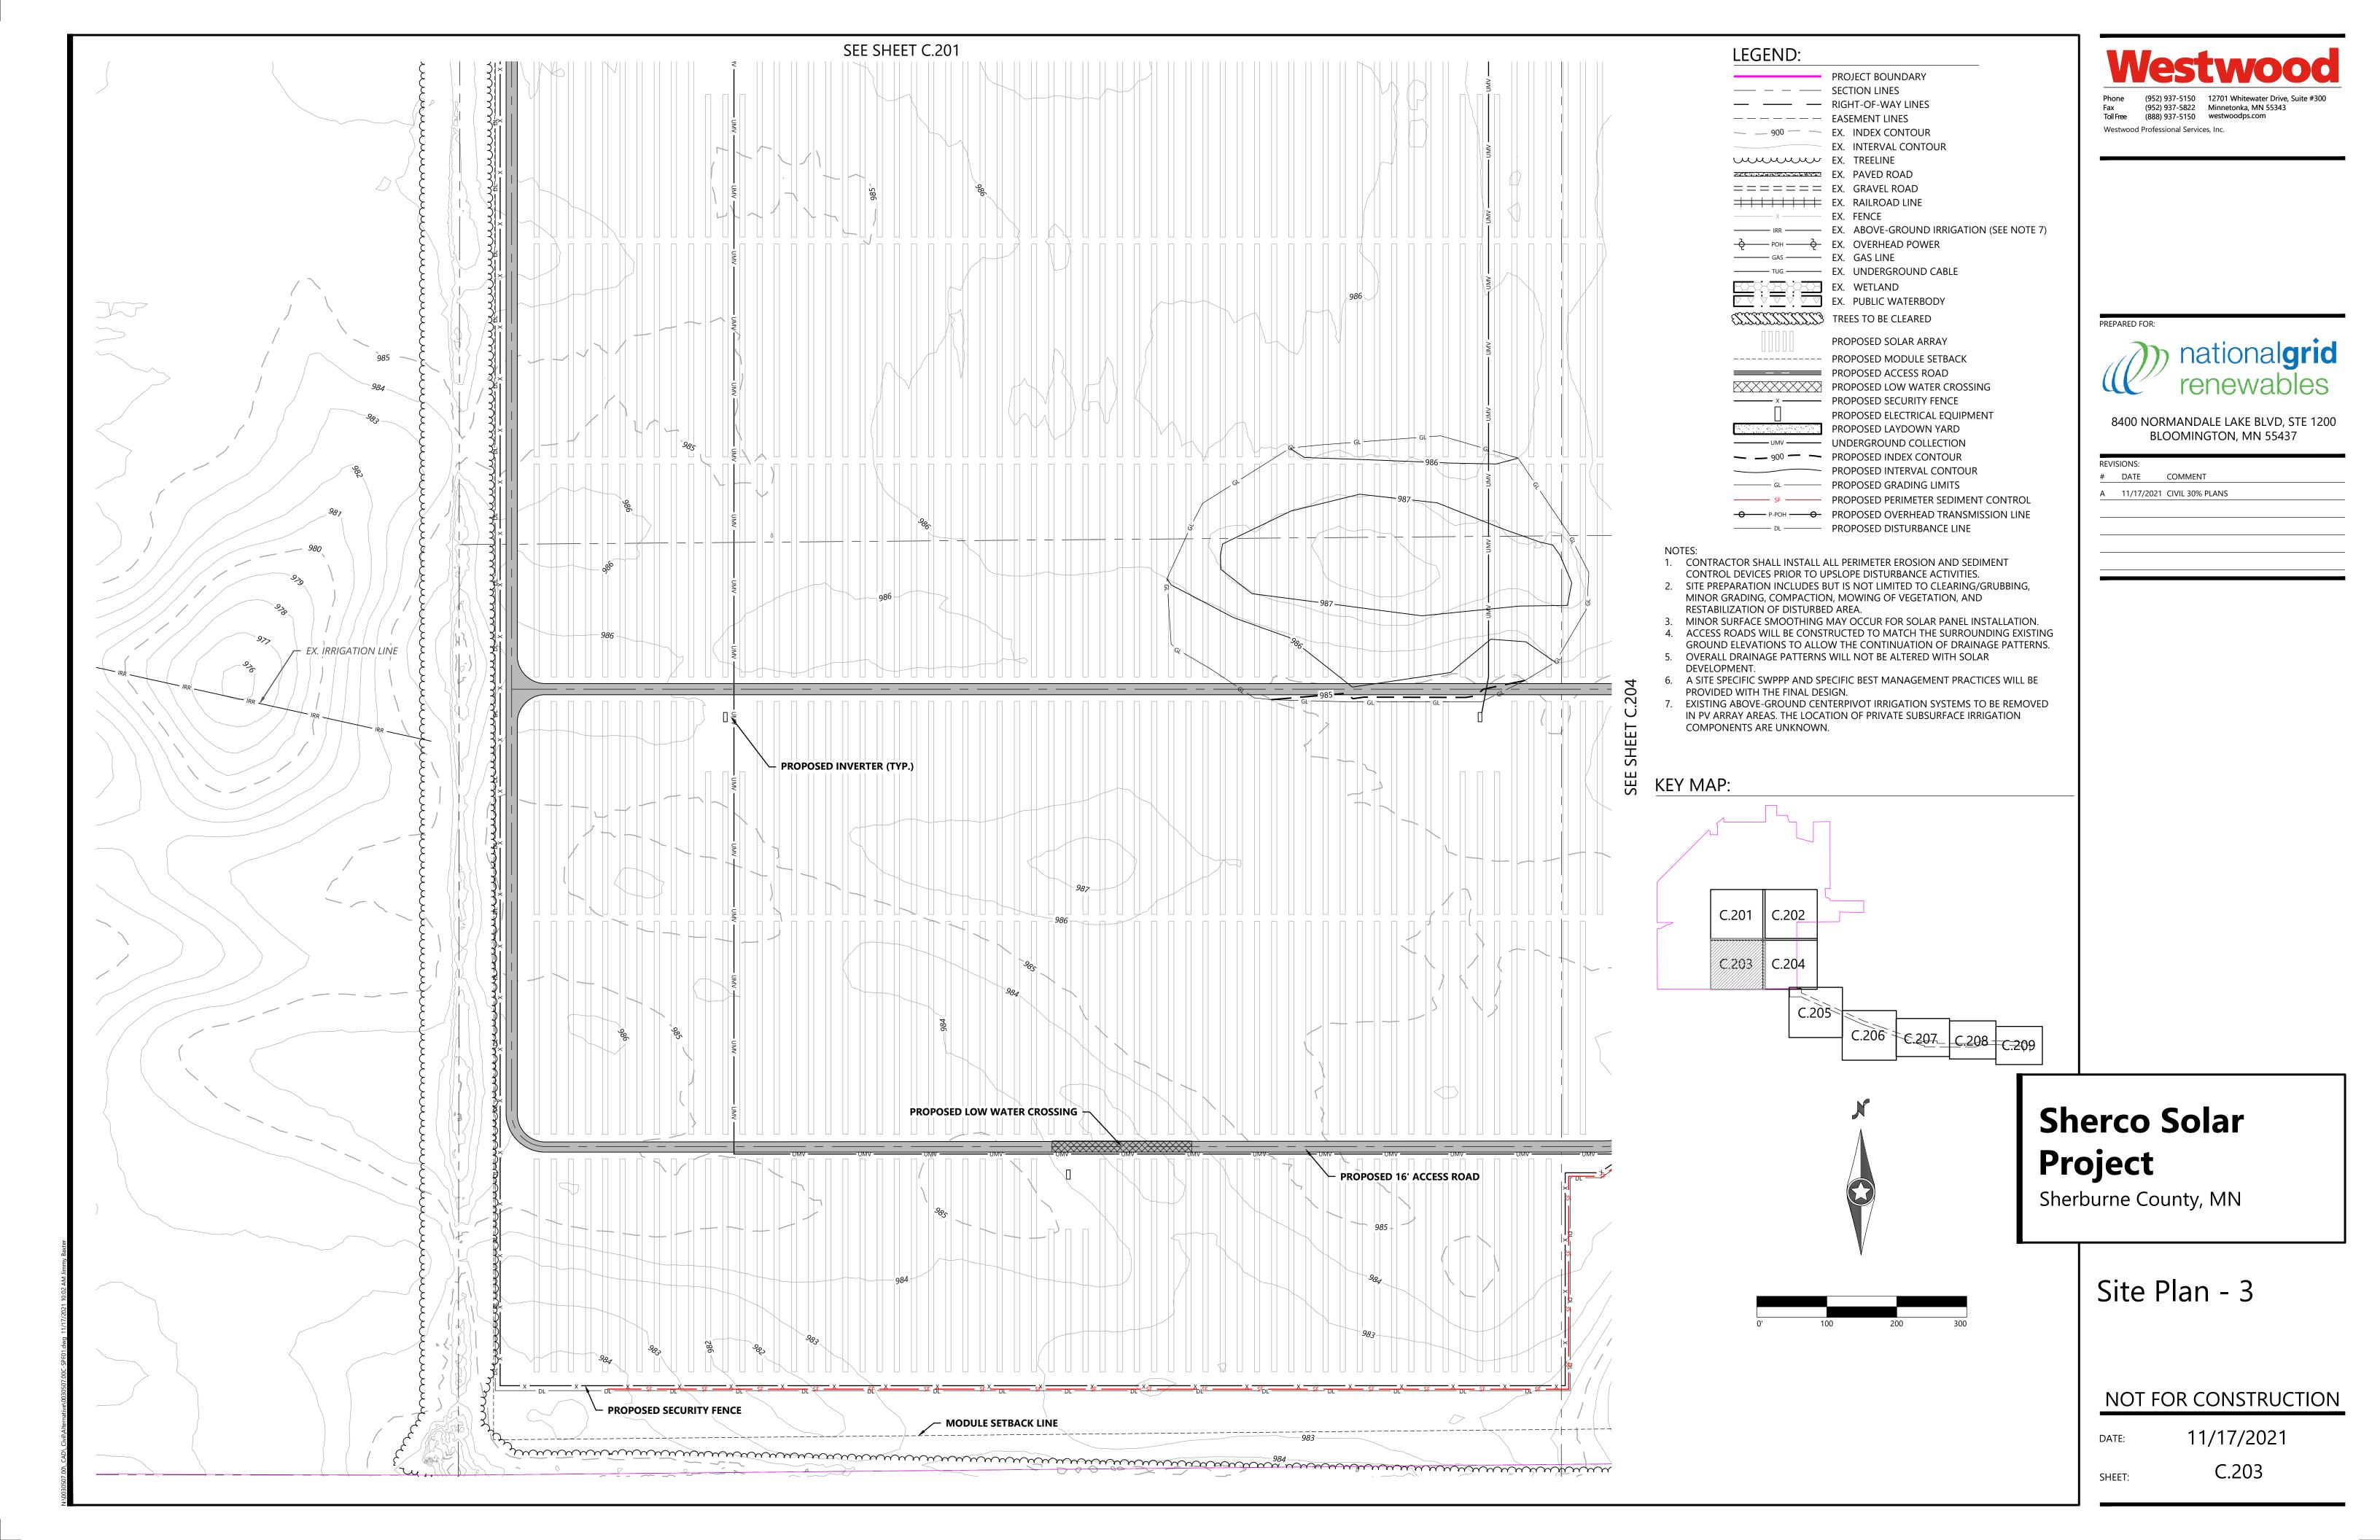

### LEGEND:

|                                         | PROJECT BOUNDARY      |
|-----------------------------------------|-----------------------|
|                                         | SECTION LINES         |
|                                         | RIGHT-OF-WAY LINES    |
|                                         | EASEMENT LINES        |
| 900                                     | EX. INDEX CONTOUR     |
|                                         | EX. INTERVAL CONTOUR  |
| www.                                    | EX. TREELINE          |
|                                         | EX. PAVED ROAD        |
| ======                                  | EX. GRAVEL ROAD       |
|                                         | EX. FENCE             |
| <del></del>                             | EX. OVERHEAD POWER    |
|                                         | EX. WETLAND           |
|                                         | EX. PUBLIC WATERBODY  |
| +++++++++++++++++++++++++++++++++++++++ | EX. RAILROAD          |
| IRR                                     | EX. IRRIGATION LINE   |
| ———— GAS ————                           | EX. GAS LINE          |
| TUG                                     | EX. UNDERGROUND CABLE |
|                                         |                       |

# DATE COMMENT

A 11/17/2021 CIVIL 30% PLANS

**Project** 

Sherburne County, MN

Site Plan - 6

NOT FOR CONSTRUCTION

11/17/2021

- 1. CONTRACTOR SHALL INSTALL ALL PERIMETER EROSION AND SEDIMENT
- CONTROL DEVICES PRIOR TO UPSLOPE DISTURBANCE ACTIVITIES. 2. SITE PREPARATION INCLUDES BUT IS NOT LIMITED TO CLEARING/GRUBBING, MINOR GRADING, COMPACTION, MOWING OF VEGETATION, AND
- RESTABILIZATION OF DISTURBED AREA. 3. MINOR SURFACE SMOOTHING MAY OCCUR FOR SOLAR PANEL INSTALLATION. 4. ACCESS ROADS WILL BE CONSTRUCTED TO MATCH THE SURROUNDING EXISTING
- GROUND ELEVATIONS TO ALLOW THE CONTINUATION OF DRAINAGE PATTERNS. 5. OVERALL DRAINAGE PATTERNS WILL NOT BE ALTERED WITH SOLAR
- 6. A SITE SPECIFIC SWPPP AND SPECIFIC BEST MANAGEMENT PRACTICES WILL BE
- PROVIDED WITH THE FINAL DESIGN. 7. EXISTING ABOVE-GROUND CENTERPIVOT IRRIGATION SYSTEMS TO BE REMOVED IN PV ARRAY AREAS. THE LOCATION OF PRIVATE SUBSURFACE IRRIGATION COMPONENTS ARE UNKNOWN.