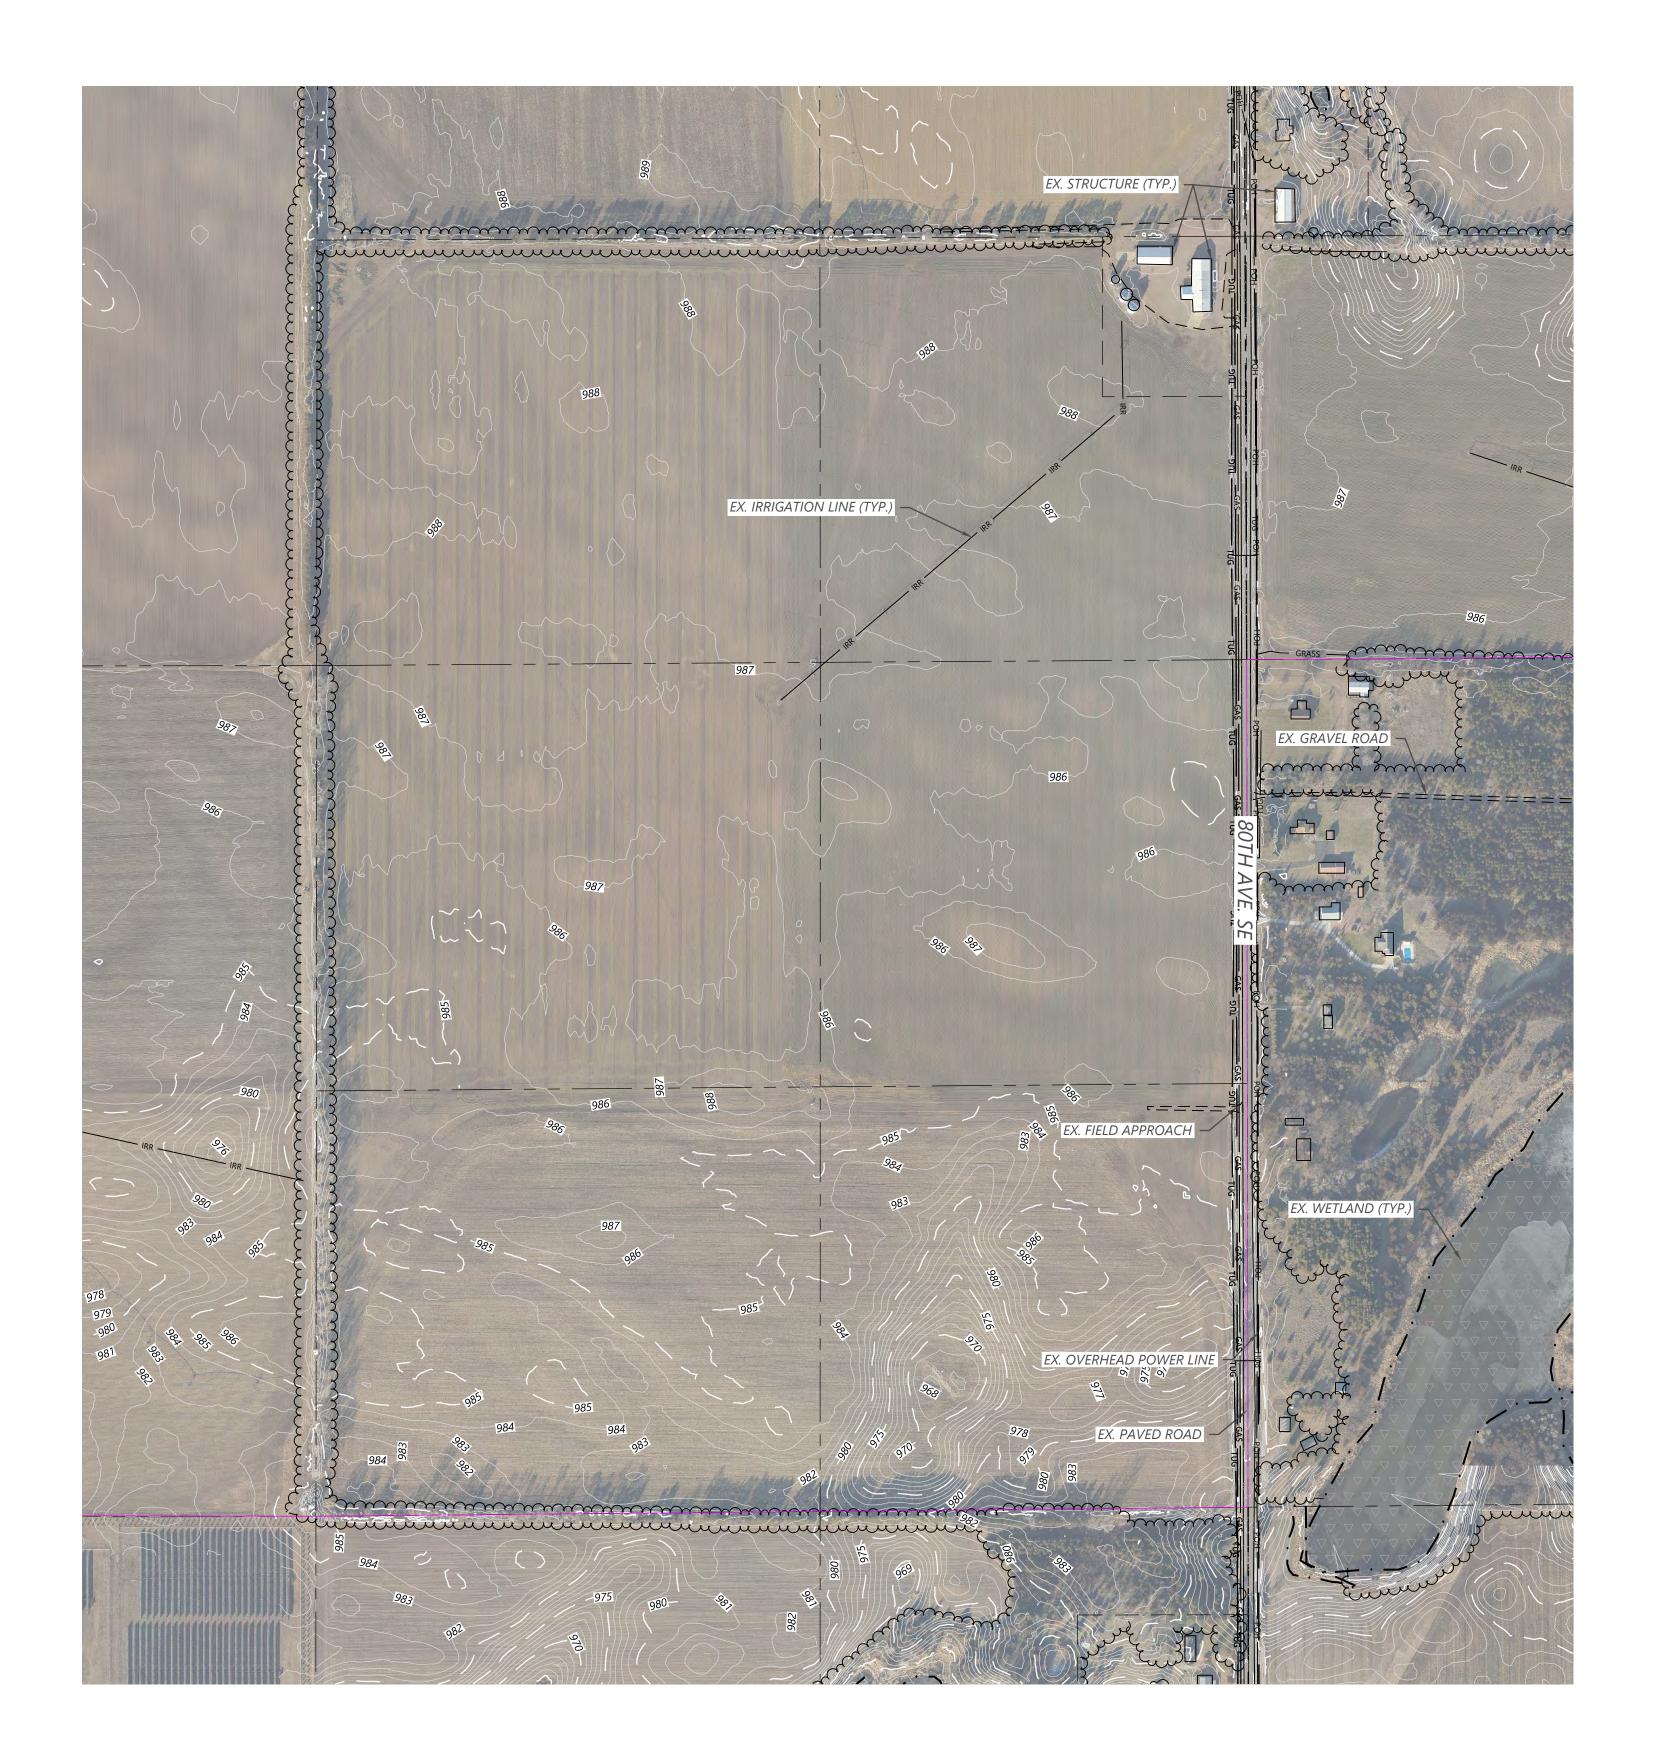

### LEGEND:

|                                         | PROJECT BOUNDARY      |
|-----------------------------------------|-----------------------|
|                                         | SECTION LINES         |
|                                         | RIGHT-OF-WAY LINES    |
|                                         | EASEMENT LINES        |
| 900                                     | EX. INDEX CONTOUR     |
|                                         | EX. INTERVAL CONTOUR  |
| www.                                    | EX. TREELINE          |
|                                         | EX. PAVED ROAD        |
| ======                                  | EX. GRAVEL ROAD       |
|                                         | EX. FENCE             |
| <del></del>                             | EX. OVERHEAD POWER    |
|                                         | EX. WETLAND           |
|                                         | EX. PUBLIC WATERBODY  |
| +++++++++++++++++++++++++++++++++++++++ | EX. RAILROAD          |
| IRR                                     | EX. IRRIGATION LINE   |
| ———— GAS ————                           | EX. GAS LINE          |
| TUG                                     | EX. UNDERGROUND CABLE |
|                                         |                       |

## Existing Conditions - 1

NOT FOR CONSTRUCTION

11/17/2021

Westwood Professional Services, Inc.

LEGEND:

PROJECT BOUNDARY

—— — — SECTION LINES

WWWWW EX. TREELINE

— — RIGHT-OF-WAY LINES —————— EASEMENT LINES

8400 NORMANDALE LAKE BLVD, STE 1200 BLOOMINGTON, MN 55437