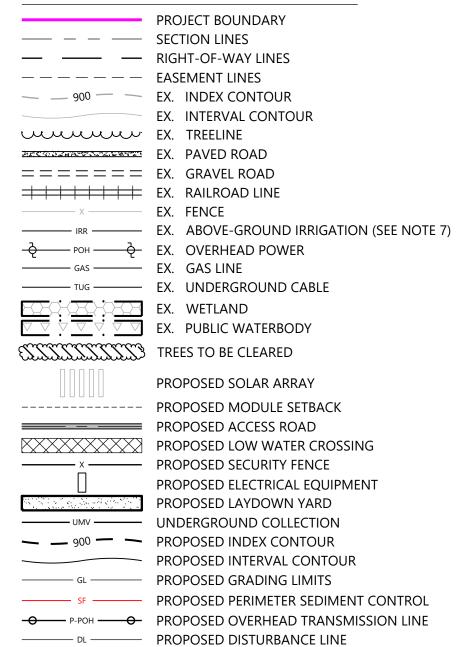

### LEGEND:

|                                         | PROJECT BOUNDARY      |
|-----------------------------------------|-----------------------|
|                                         | SECTION LINES         |
|                                         | RIGHT-OF-WAY LINES    |
|                                         | EASEMENT LINES        |
| 900                                     | EX. INDEX CONTOUR     |
|                                         | EX. INTERVAL CONTOUR  |
| www.                                    | EX. TREELINE          |
|                                         | EX. PAVED ROAD        |
| ======                                  | EX. GRAVEL ROAD       |
|                                         | EX. FENCE             |
| <del></del>                             | EX. OVERHEAD POWER    |
|                                         | EX. WETLAND           |
|                                         | EX. PUBLIC WATERBODY  |
| +++++++++++++++++++++++++++++++++++++++ | EX. RAILROAD          |
| IRR                                     | EX. IRRIGATION LINE   |
| ———— GAS ————                           | EX. GAS LINE          |
| TUG                                     | EX. UNDERGROUND CABLE |
|                                         |                       |

— — RIGHT-OF-WAY LINES —————— EASEMENT LINES

8400 NORMANDALE LAKE BLVD, STE 1200 BLOOMINGTON, MN 55437