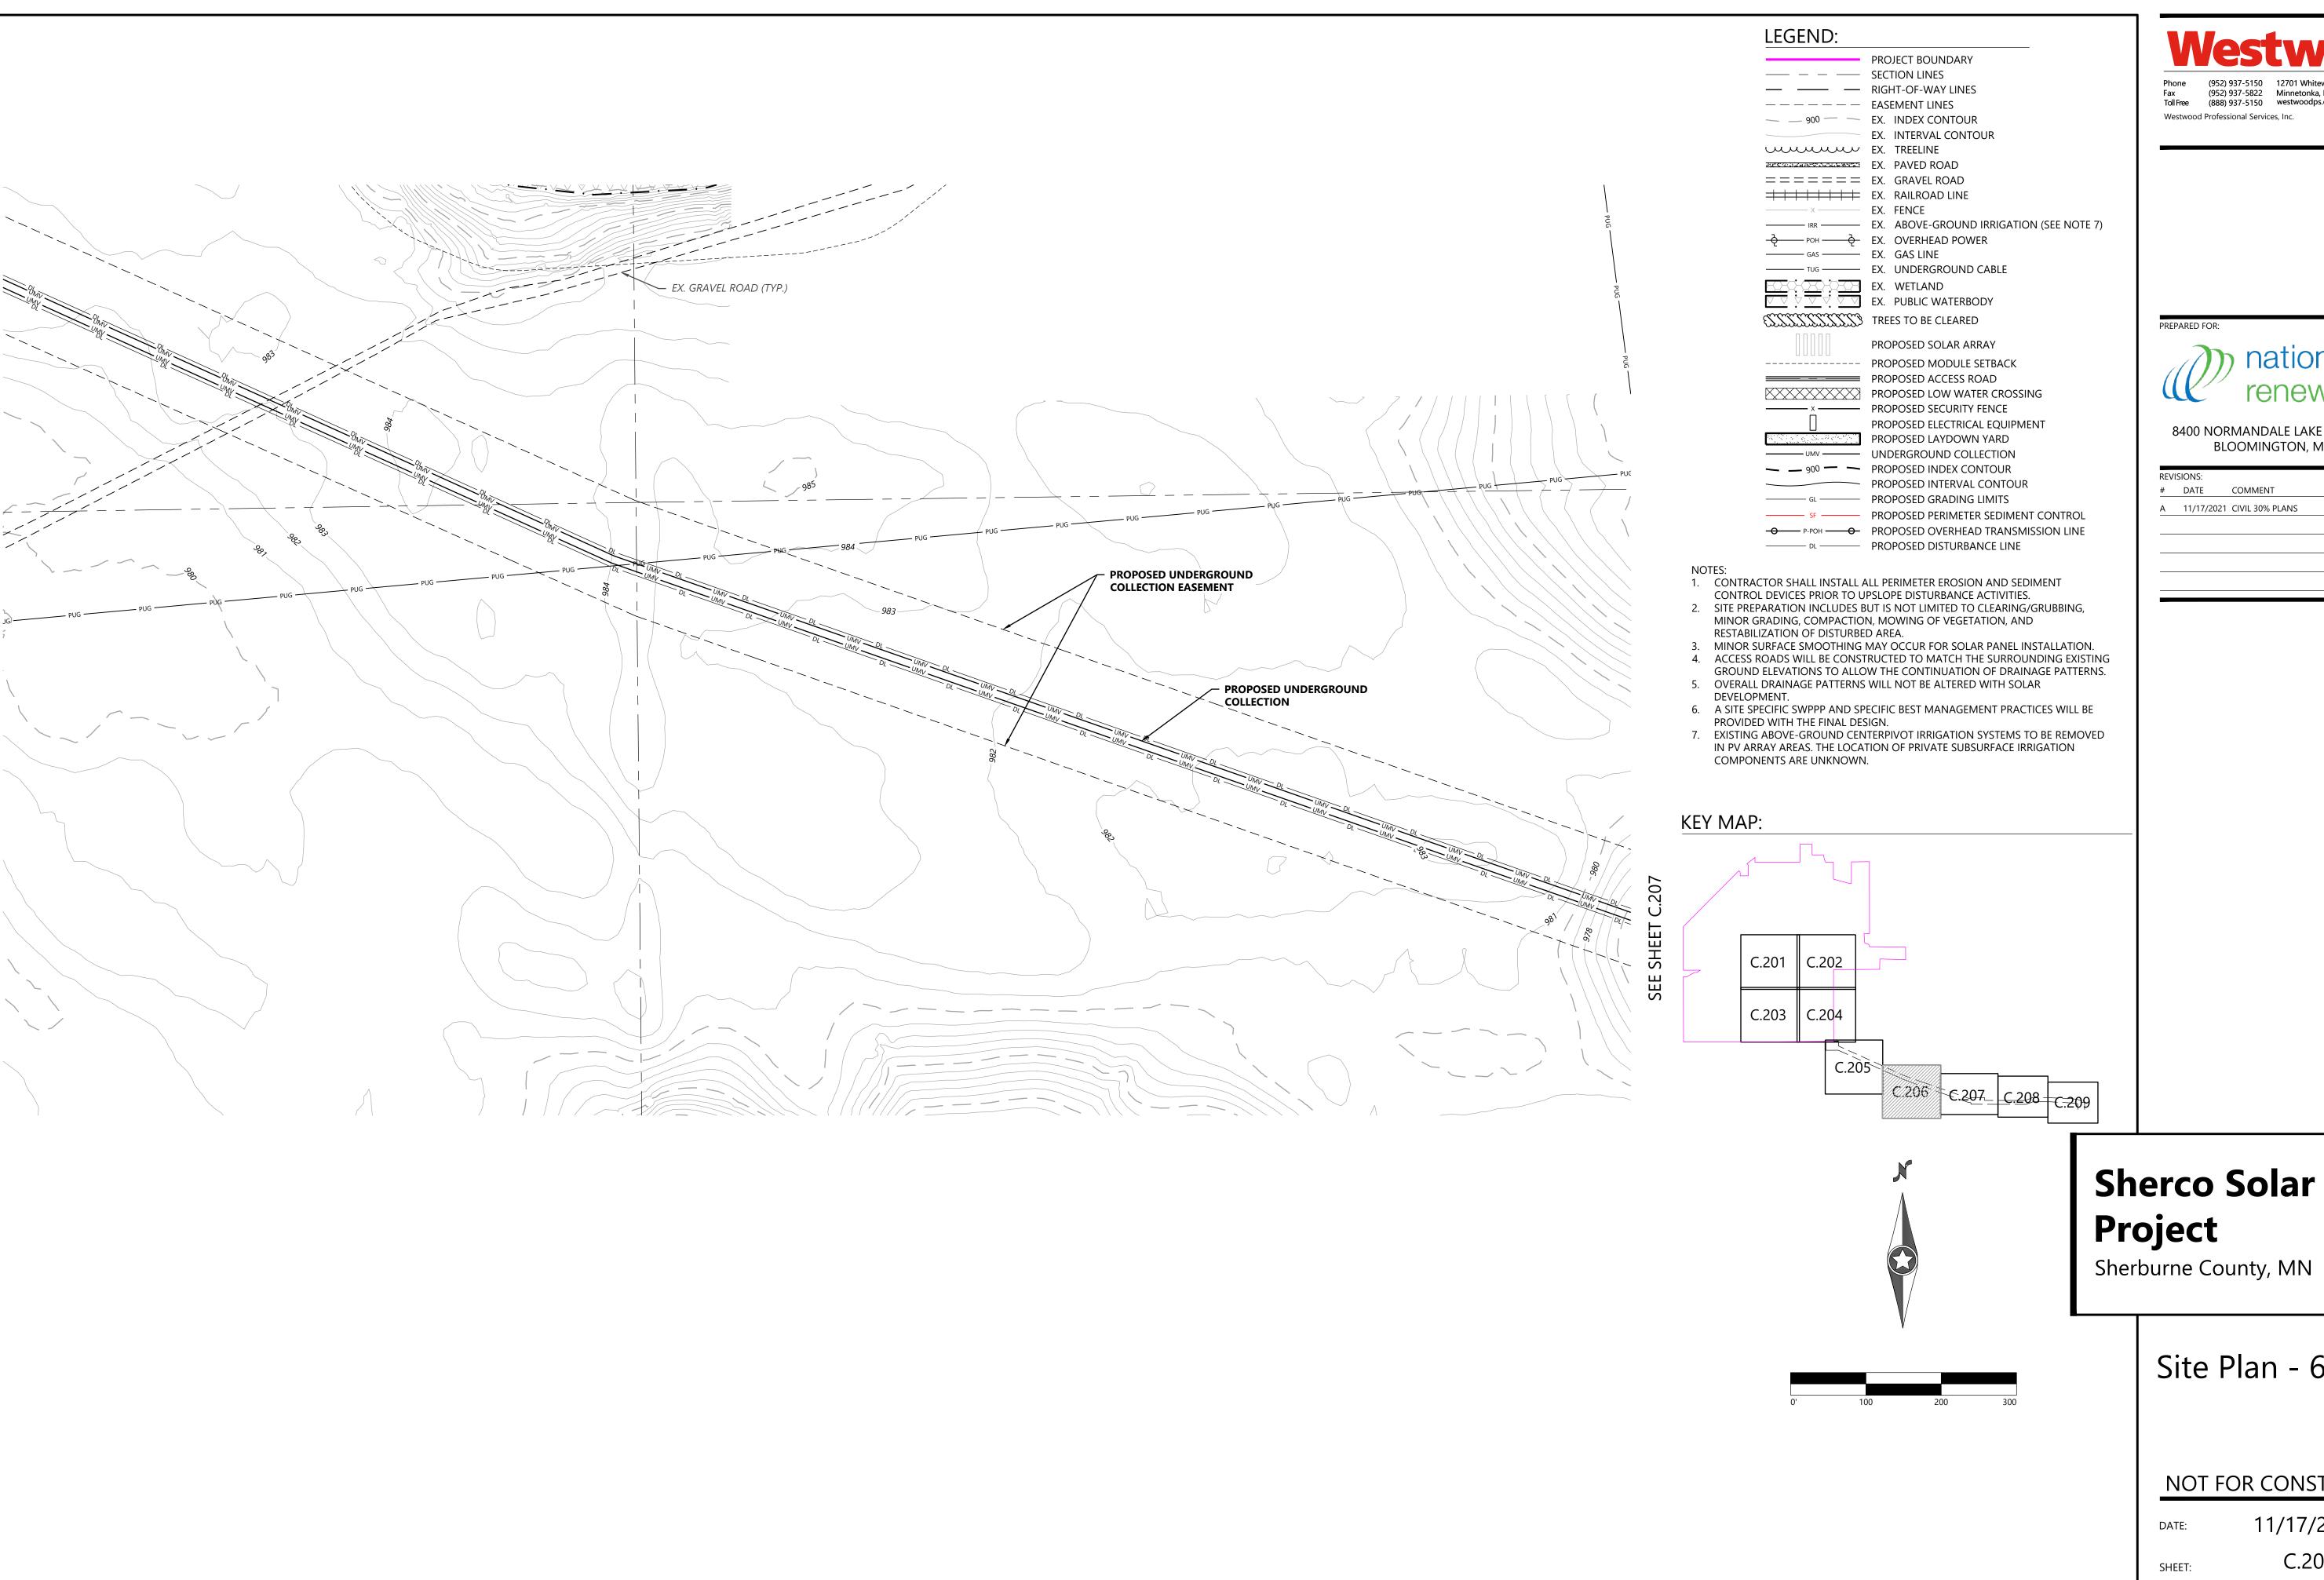

# DATE COMMENT

A 11/17/2021 CIVIL 30% PLANS

**Project** 

Sherburne County, MN

Site Plan - 6

NOT FOR CONSTRUCTION

11/17/2021

- 1. CONTRACTOR SHALL INSTALL ALL PERIMETER EROSION AND SEDIMENT
- CONTROL DEVICES PRIOR TO UPSLOPE DISTURBANCE ACTIVITIES. 2. SITE PREPARATION INCLUDES BUT IS NOT LIMITED TO CLEARING/GRUBBING, MINOR GRADING, COMPACTION, MOWING OF VEGETATION, AND
- RESTABILIZATION OF DISTURBED AREA. 3. MINOR SURFACE SMOOTHING MAY OCCUR FOR SOLAR PANEL INSTALLATION. 4. ACCESS ROADS WILL BE CONSTRUCTED TO MATCH THE SURROUNDING EXISTING
- GROUND ELEVATIONS TO ALLOW THE CONTINUATION OF DRAINAGE PATTERNS. 5. OVERALL DRAINAGE PATTERNS WILL NOT BE ALTERED WITH SOLAR
- 6. A SITE SPECIFIC SWPPP AND SPECIFIC BEST MANAGEMENT PRACTICES WILL BE
- PROVIDED WITH THE FINAL DESIGN. 7. EXISTING ABOVE-GROUND CENTERPIVOT IRRIGATION SYSTEMS TO BE REMOVED IN PV ARRAY AREAS. THE LOCATION OF PRIVATE SUBSURFACE IRRIGATION COMPONENTS ARE UNKNOWN.