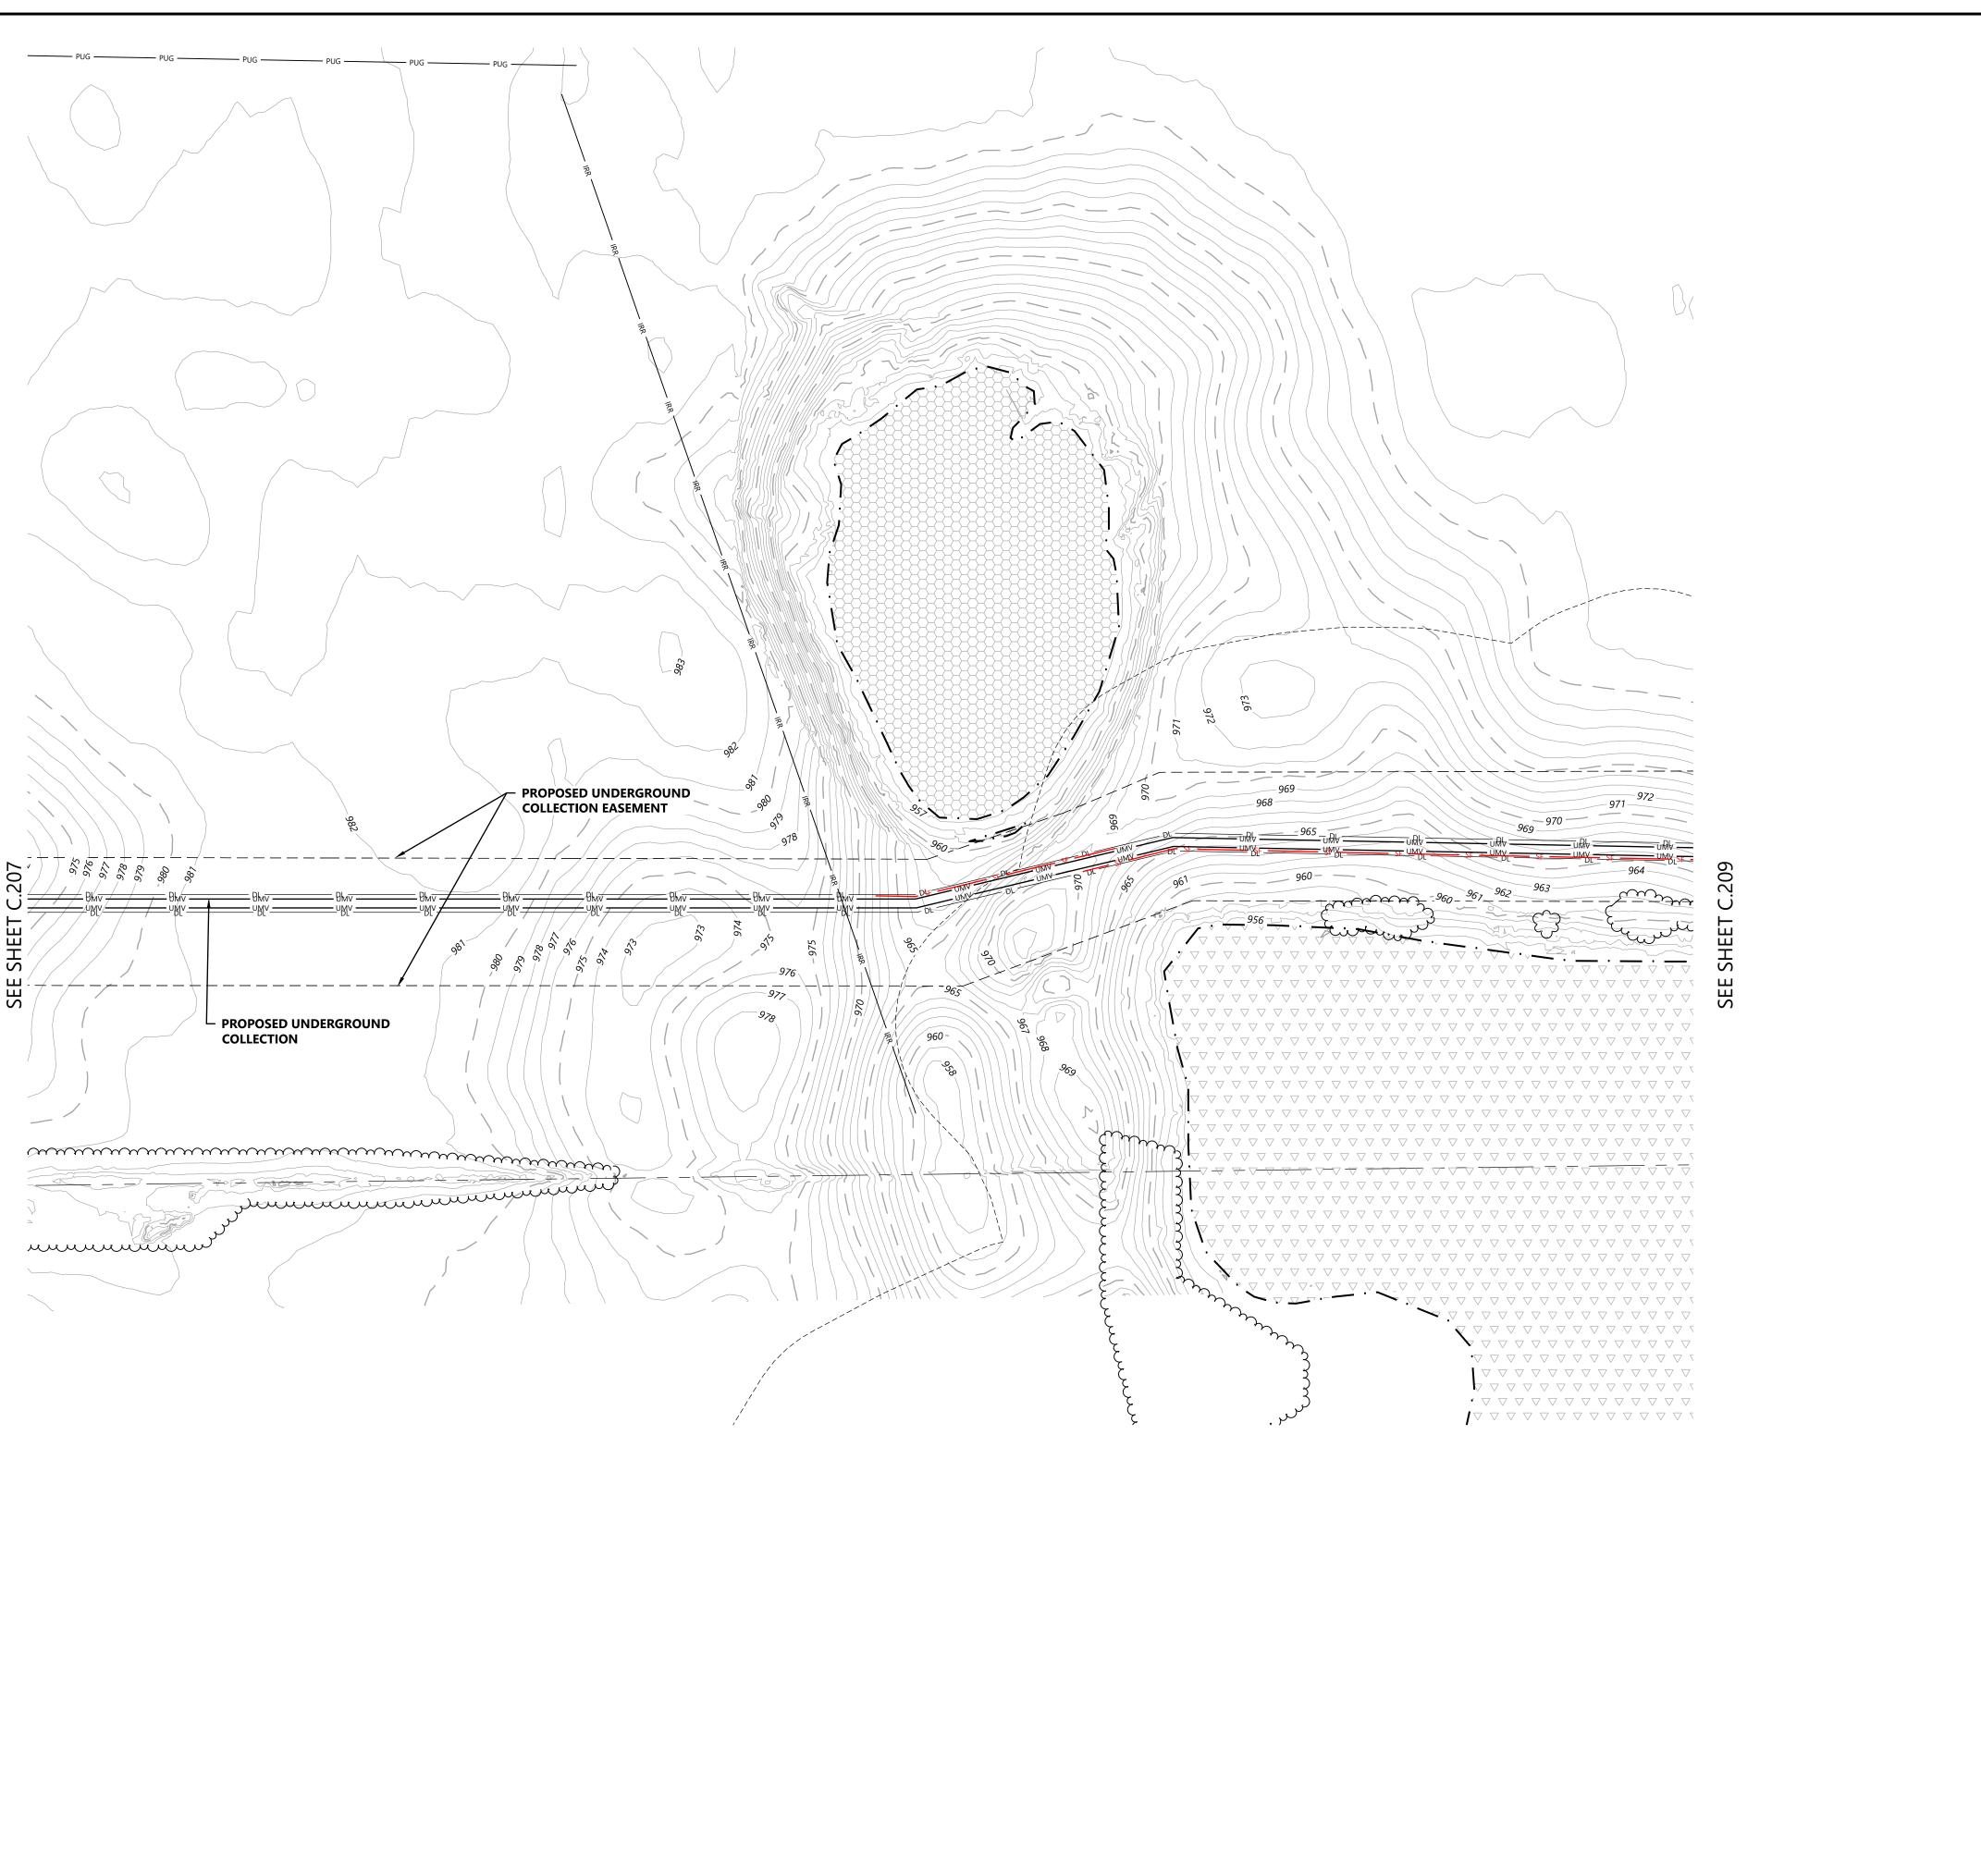

## **Sherco Solar Project**

Sherburne County, MN

Site Plan - 8

NOT FOR CONSTRUCTION

11/17/2021

C.208 SHEET:

### LEGEND:

- 1. CONTRACTOR SHALL INSTALL ALL PERIMETER EROSION AND SEDIMENT
- CONTROL DEVICES PRIOR TO UPSLOPE DISTURBANCE ACTIVITIES. 2. SITE PREPARATION INCLUDES BUT IS NOT LIMITED TO CLEARING/GRUBBING,
- MINOR GRADING, COMPACTION, MOWING OF VEGETATION, AND RESTABILIZATION OF DISTURBED AREA.
- 3. MINOR SURFACE SMOOTHING MAY OCCUR FOR SOLAR PANEL INSTALLATION. 4. ACCESS ROADS WILL BE CONSTRUCTED TO MATCH THE SURROUNDING EXISTING GROUND ELEVATIONS TO ALLOW THE CONTINUATION OF DRAINAGE PATTERNS.
- 5. OVERALL DRAINAGE PATTERNS WILL NOT BE ALTERED WITH SOLAR
- 6. A SITE SPECIFIC SWPPP AND SPECIFIC BEST MANAGEMENT PRACTICES WILL BE PROVIDED WITH THE FINAL DESIGN.
- 7. EXISTING ABOVE-GROUND CENTERPIVOT IRRIGATION SYSTEMS TO BE REMOVED IN PV ARRAY AREAS. THE LOCATION OF PRIVATE SUBSURFACE IRRIGATION COMPONENTS ARE UNKNOWN.