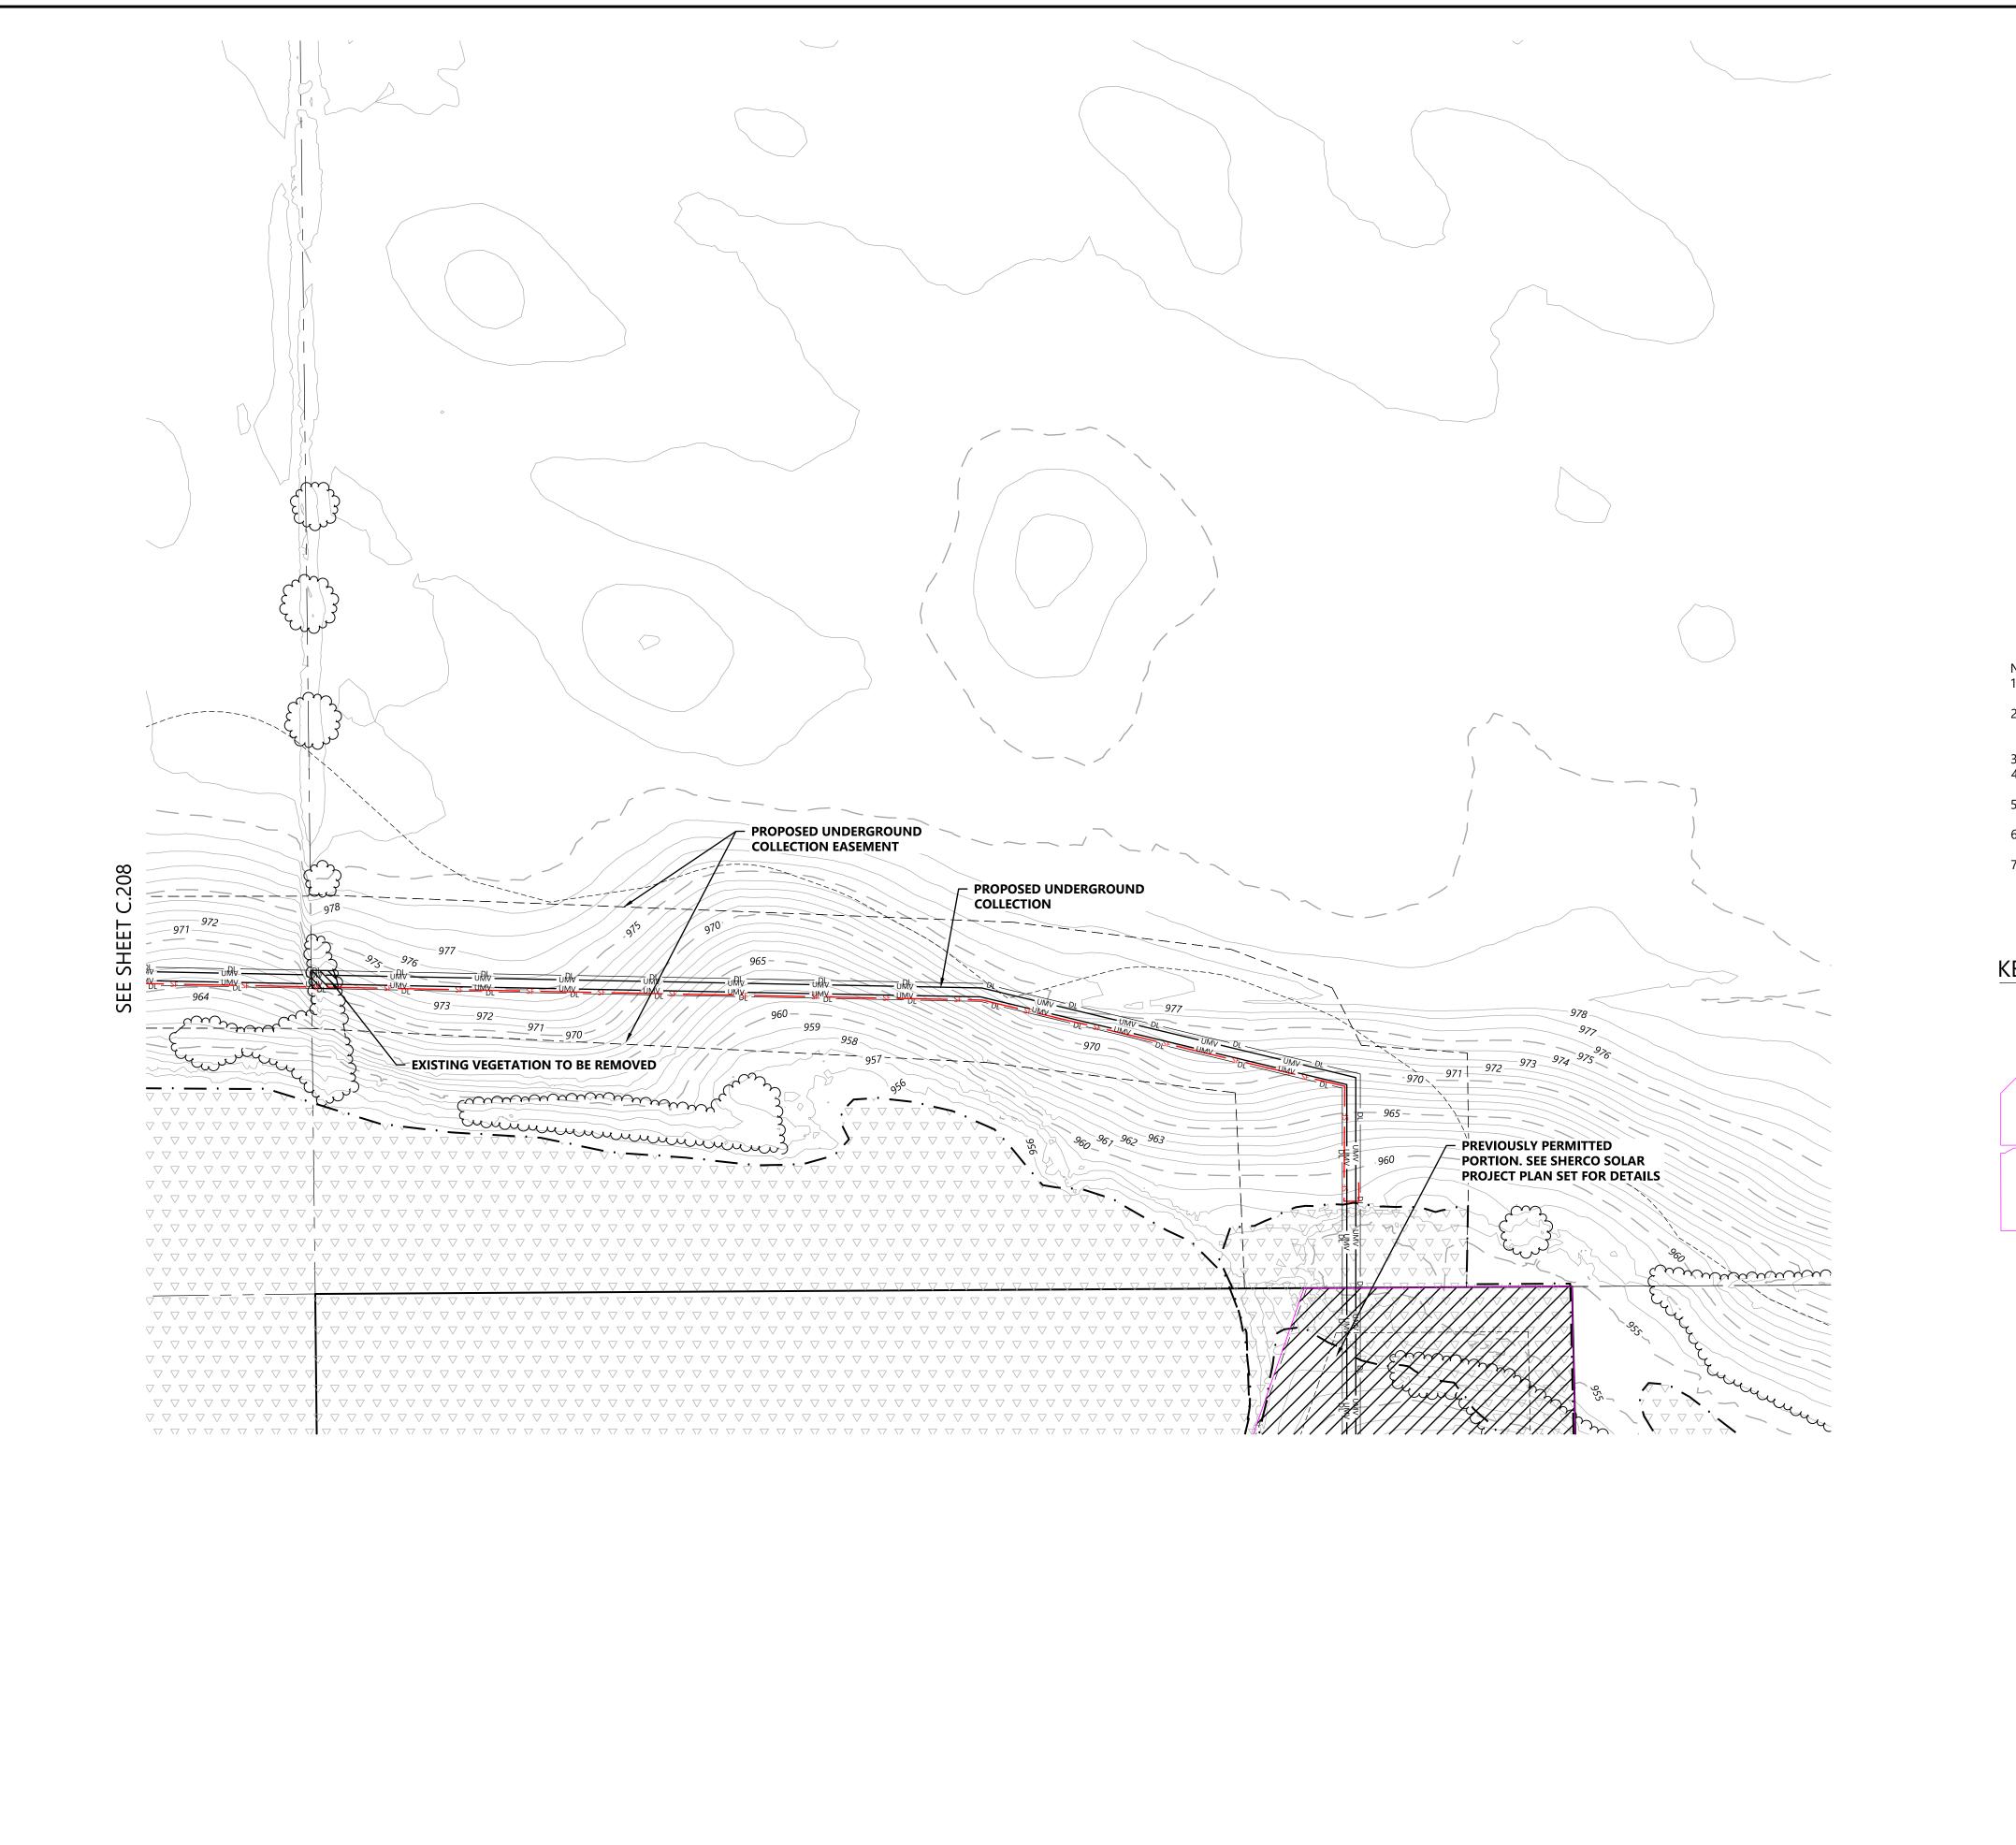

# DATE

COMMENT

A 11/17/2021 CIVIL 30% PLANS

**Sherco Solar Project**Sherburne County, MN

Site Plan - 9

NOT FOR CONSTRUCTION

11/17/2021

Westwood Professional Services, Inc.