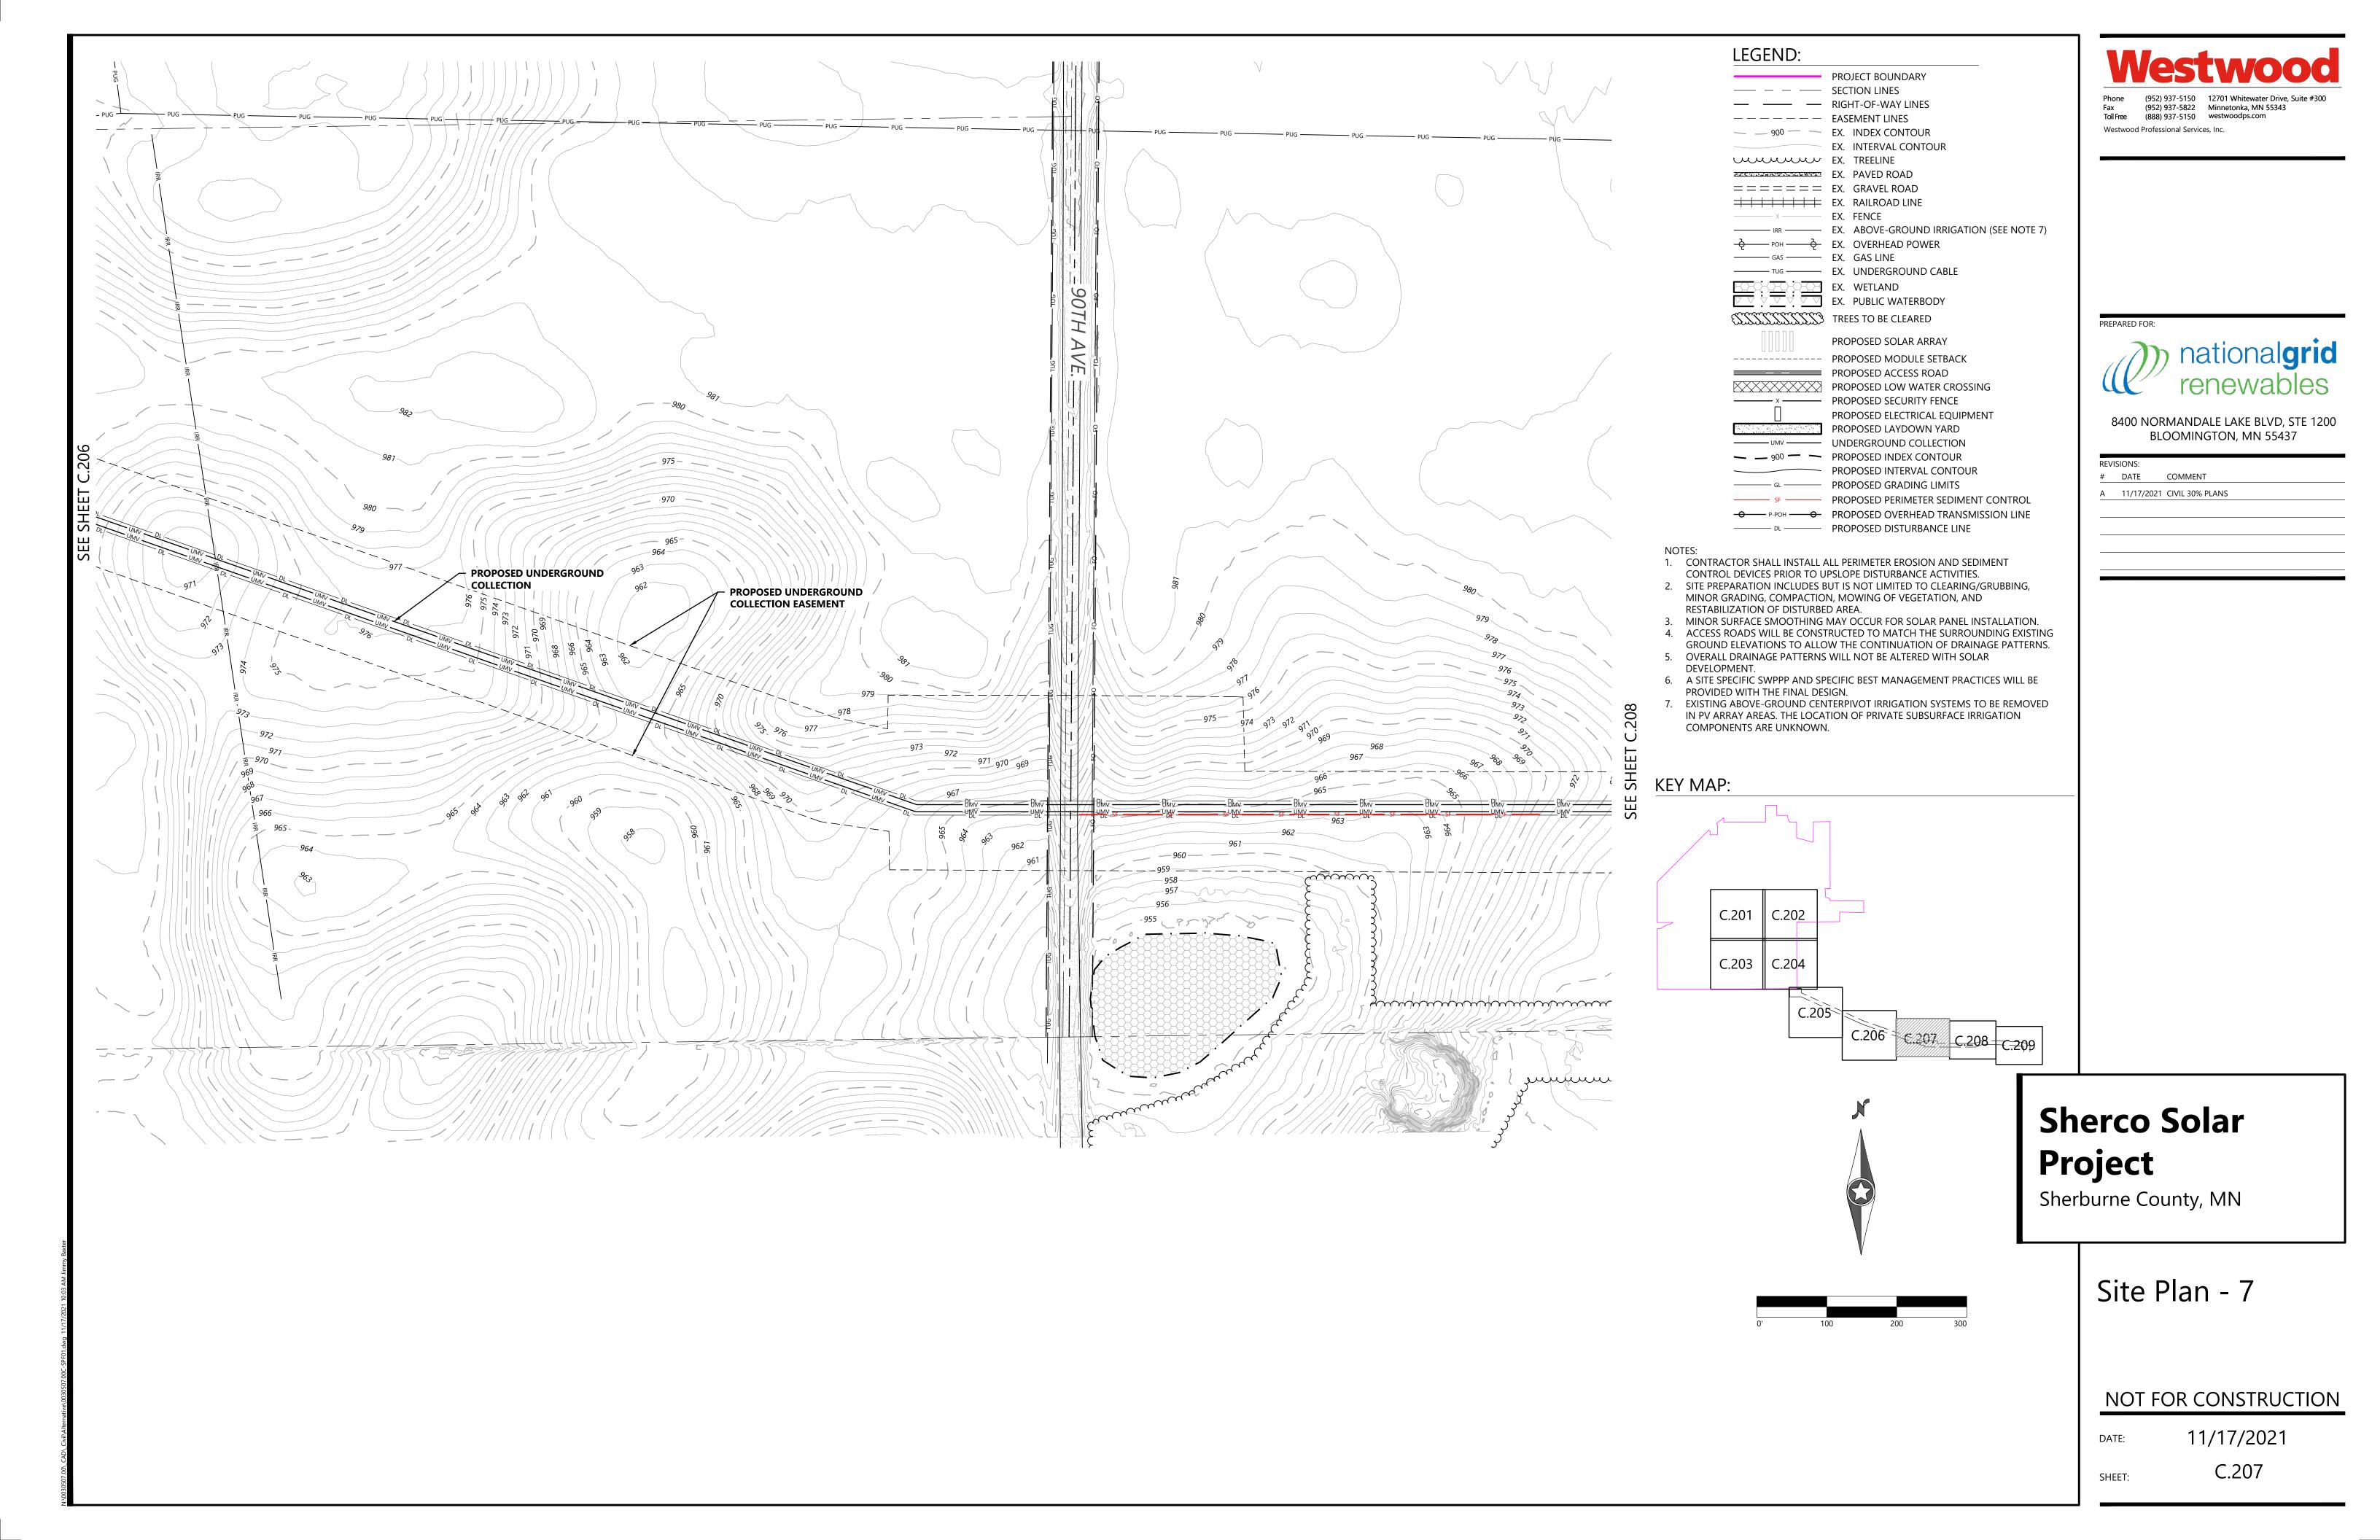

## **Sherco Solar Project**

Sherburne County, MN

Site Plan - 8

NOT FOR CONSTRUCTION

11/17/2021

C.208 SHEET: