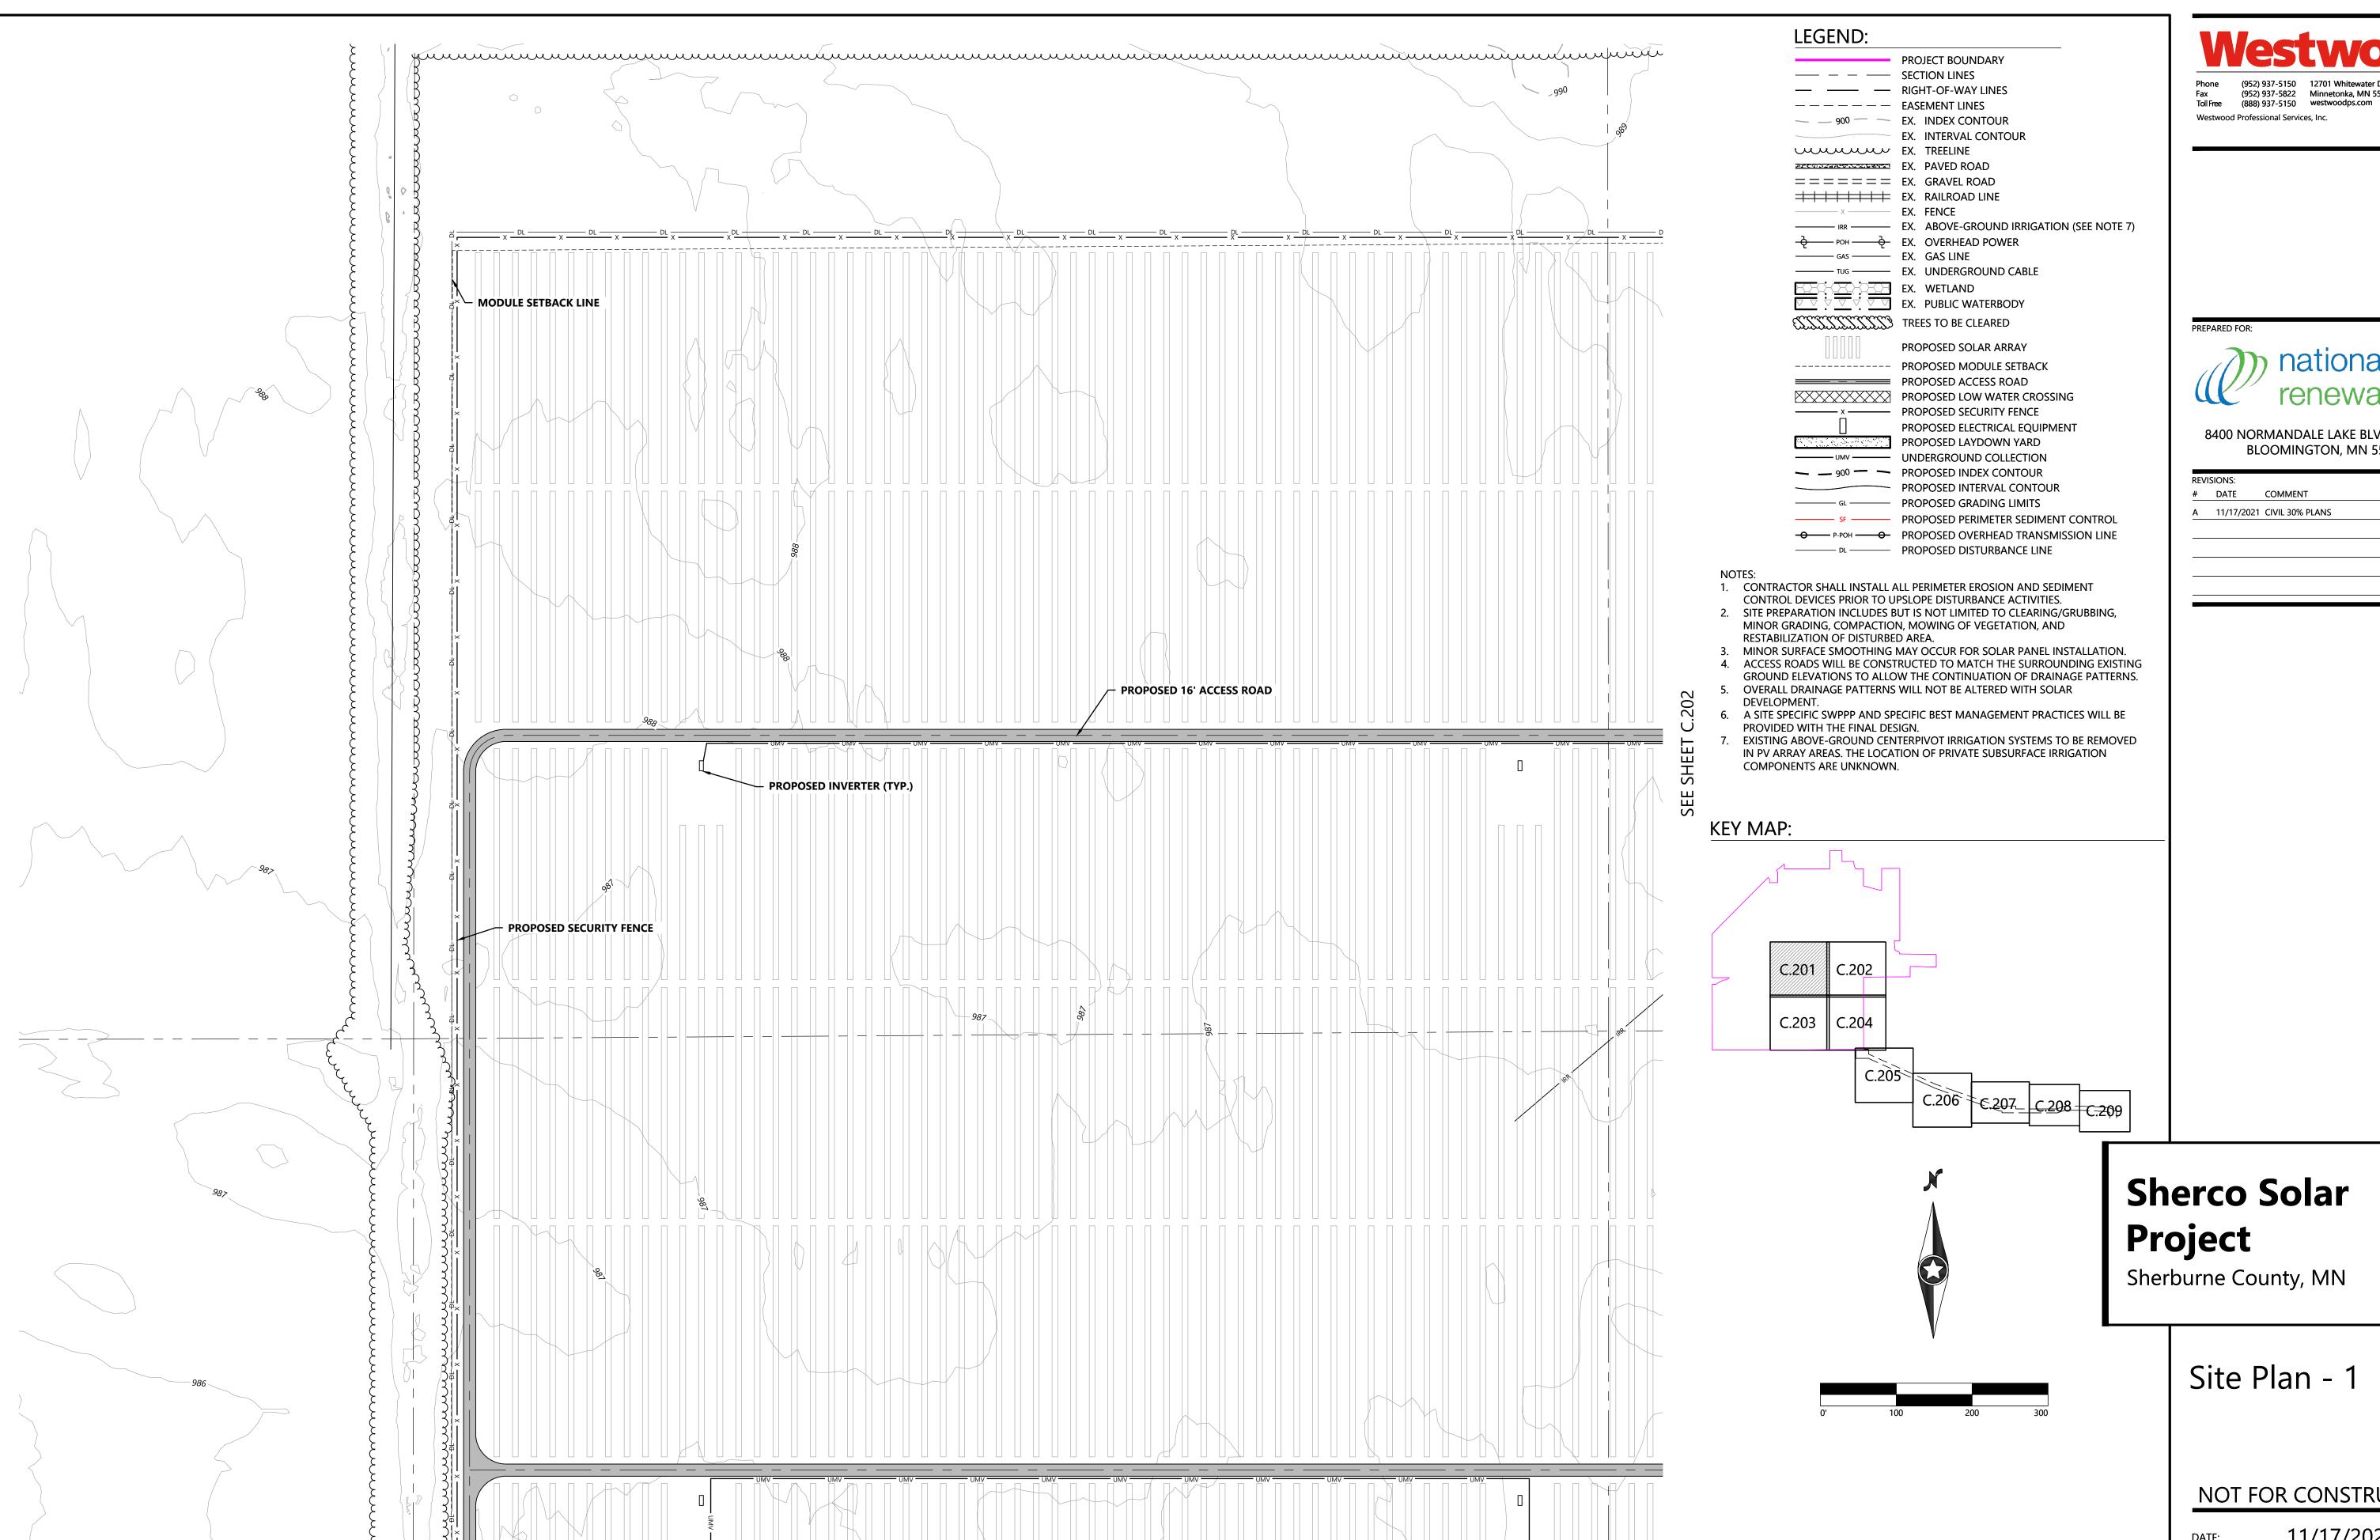

### LEGEND:

|                                         | PROJECT BOUNDARY      |
|-----------------------------------------|-----------------------|
|                                         | SECTION LINES         |
|                                         | RIGHT-OF-WAY LINES    |
|                                         | EASEMENT LINES        |
| 900                                     | EX. INDEX CONTOUR     |
|                                         | EX. INTERVAL CONTOUR  |
| www.                                    | EX. TREELINE          |
|                                         | EX. PAVED ROAD        |
| ======                                  | EX. GRAVEL ROAD       |
|                                         | EX. FENCE             |
| <del></del>                             | EX. OVERHEAD POWER    |
|                                         | EX. WETLAND           |
|                                         | EX. PUBLIC WATERBODY  |
| +++++++++++++++++++++++++++++++++++++++ | EX. RAILROAD          |
| IRR                                     | EX. IRRIGATION LINE   |
| ———— GAS ————                           | EX. GAS LINE          |
| TUG                                     | EX. UNDERGROUND CABLE |
|                                         |                       |

## Existing Conditions - 1

NOT FOR CONSTRUCTION

11/17/2021

Westwood Professional Services, Inc.

LEGEND:

PROJECT BOUNDARY

—— — — SECTION LINES

WWWWW EX. TREELINE