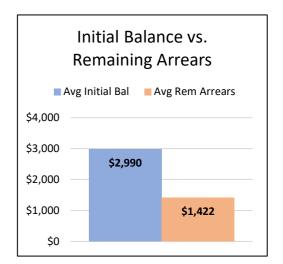

## C. Parts B, C, and E-H - Detailed Customer Enrollment Data

We have included the data required in parts B, C, and E-H as Attachment A.

To summarize, through June 2023, the Program has enrolled 17,229 customers, and on average the balance of enrolled customers has been reduced by \$1,568. At