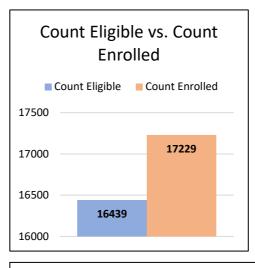

## C. Parts B, C, and E-H - Detailed Customer Enrollment Data

We have included the data required in parts B, C, and E-H as Attachment A.

To summarize, through June 2023, the Program has enrolled 17,229 customers, and on average the balance of enrolled customers has been reduced by \$1,568. At

| Grand Total    | 16439   | 17229    |
|----------------|---------|----------|
| (blank)        | 0       | 0        |
| 00007          | 0       | 0        |
| 56594          | 0       | 0        |
| 56580          | 2       | <u> </u> |
| 56560          | 0       | 10       |
| 56547          | 7       | 5<br>10  |
| 56529<br>56536 | 25<br>1 |          |
| 56525          | 1       | 0        |
| 56519          | 0       | 1        |
| 56387          | 58      | 62       |
| 56385          | 8       | 2        |
| 56381          | 15      | 13       |
| 56379          | 93      | 96       |
| 56377          | 62      | 77       |
| 56376          | 0       | 1        |
| 56374          | 24      | 15       |
| 56371          | 2       |          |
| 56369          | 6       | 2<br>1   |
| 56368          | 13      | 10       |
| 56367          | 1       | 2        |
| 56362          | 13      | 16       |
| 56360          | 8       | 10       |
| 56356          | 1       | 2        |
| 56352          | 2       | 4        |
| 56349          | 0       | 5        |
| 56340          | 6       | 5        |
| 56335          | 2       | 2        |
| 56334          | 22      | 11       |
| 56331          | 2       | 3        |
| 56329          | 35      | 17       |
| 56320          | 30      | 20       |
| 56316          | 11      | 6        |
| 56312          | 10      | 8        |
| 56310          | 6       | 9        |
| 56307          | 9       | 14       |
| 56304          | 143     | 152      |
| 56303          | 215     | 222      |
| 56301          | 241     | 225      |
| 56297          | 5       | 6        |
| 56295          | 4       | 1        |
| 56288          | 12      | 7        |
|                |         |          |