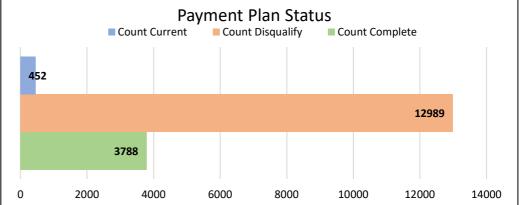

this time, 452 customers remain enrolled in the Program. An additional 3,788 customers have completed their arrangement and received the full benefit allotted to them. A total of 12,989 customers have been disqualified from the Program, primarily due to missing two consecutive payments. This total also includes customers who have stopped service with the Company and are no longer active customers.