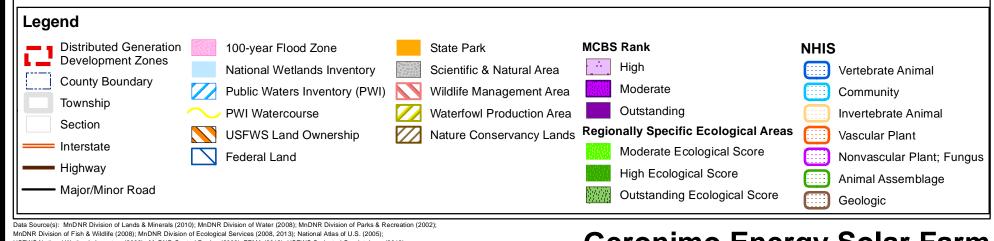

#### **Geronimo Energy Solar Farm**

Goodhue County, Minnesota

Preliminary Screening Study

Site: (70 Acres)

Copyright 2013 State of Minnesota, Department of Natural Resources, "NHIS data included here were provided by the Division of Ecological Resources, Minnesota Department of Natural Resources (DNR), and were current as of March 2013. These data are not based on an exhaustive inventory of the state. The lack of data for any geographic area shall not be construed to mean that no significant features are present."