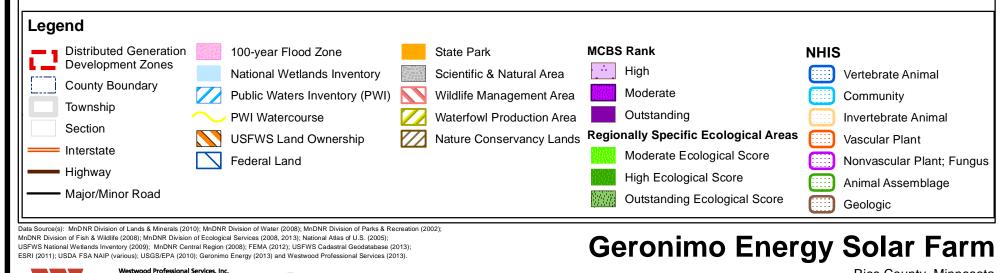

#### **Geronimo Energy Solar Farm**

Goodhue County, Minnesota

Preliminary Screening Study

Site: (70 Acres)

Copyright 2013 State of Minnesota, Department of Natural Resources, "NHIS data included here were provided by the Division of Ecological Resources, Minnesota Department of Natural Resources (DNR), and were current as of March 2013. These data are not based on an exhaustive inventory of the state. The lack of data for any geographic area shall not be construed to mean that no significant features are present."