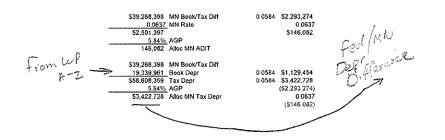

FCW's non-regulated wind farm. The Commission approved IPL's proposed Land Lease Agreement in Docket No. E,G-001/AI-12-187 conditioned upon IPL reducing the rate base for WWE by \$324,675. This equates to a \$19,481 rate base reduction to Minnesota, using a System Coincident Peak allocator. Since this reduction in the WWE rate base has a direct impact on revenue requirements, it is appropriate to calculate a new levelized cost for WWE to account for the sharing of the laydown area.