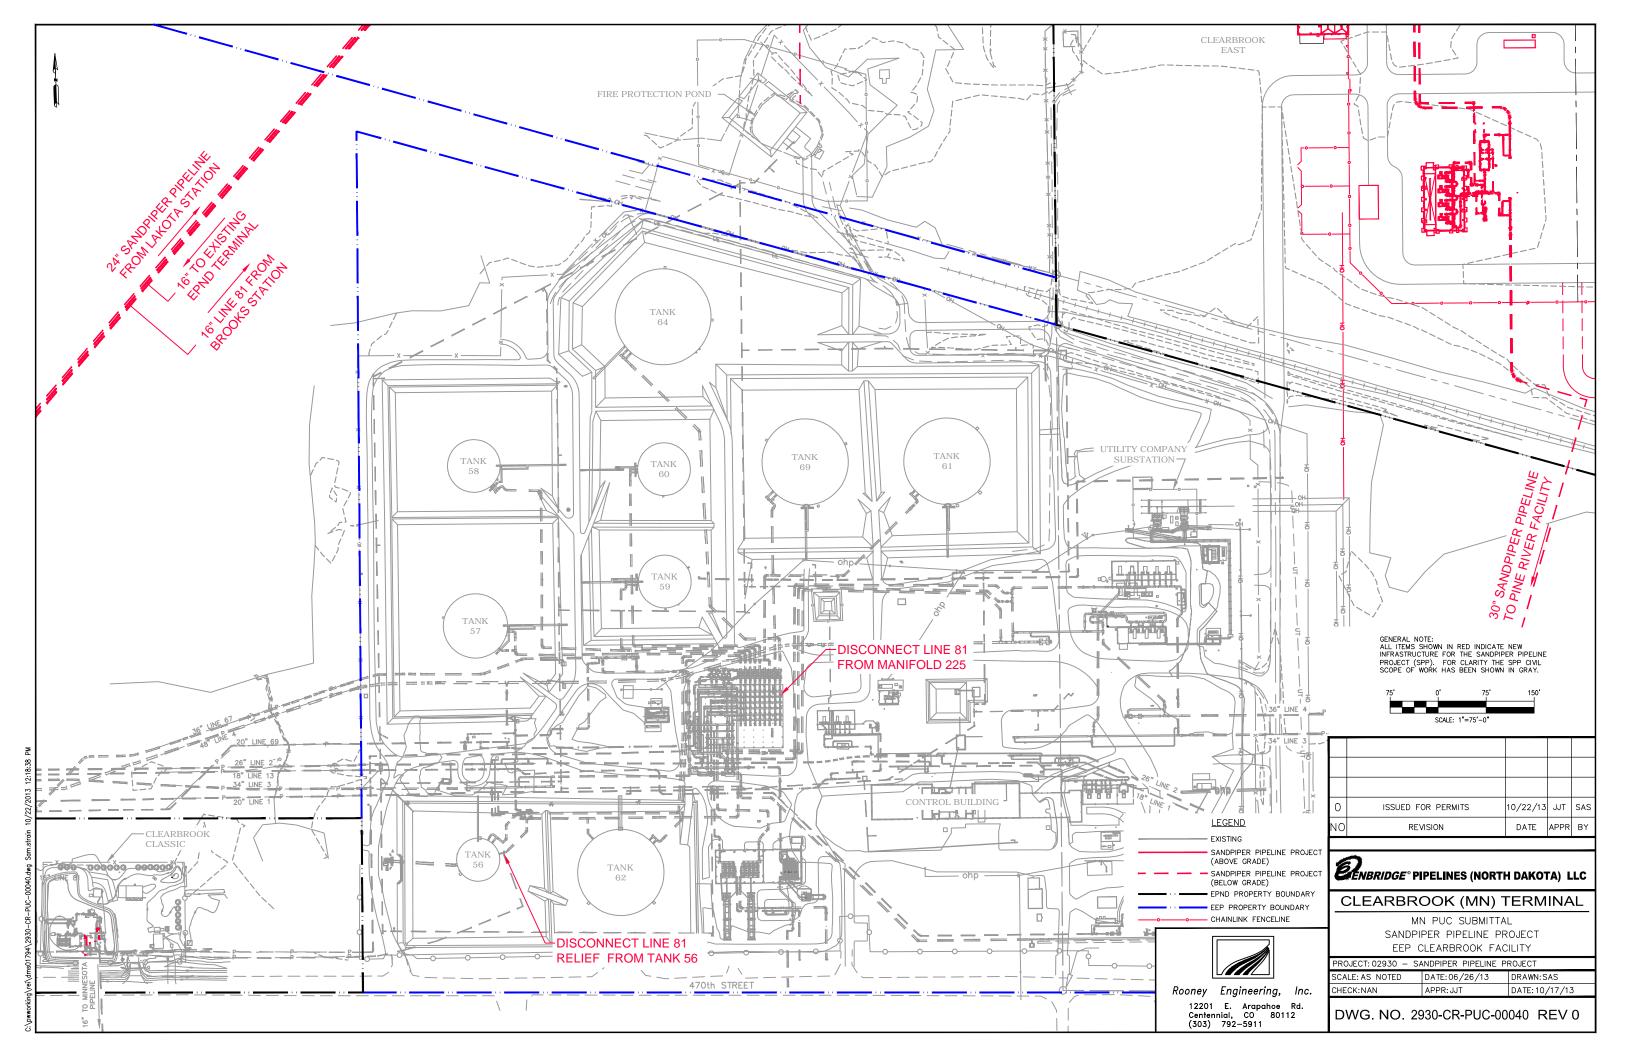

|            |                          | ′17/13 |     |
| 201 E. Arapahoe Rd.<br>Intennial, CO 80112<br>03) 792–5911                                                                                    | DWG. NO. 2930-CE-PUC-00040 REV 0            |                           |                                                                              |            |                          |        |     |
|                                                                                                                                               |                                             |                           |                                                                              |            |                          |        |     |





|                                                              | 0                                           | ISSUED FO       | DR PERMITS     | 10/18/13  | JRW    | JRH |
|--------------------------------------------------------------|---------------------------------------------|-----------------|----------------|-----------|--------|-----|
| \                                                            | NO                                          | REV             | ISION          | DATE      | APPR   | ΒY  |
|                                                              | 0                                           |                 |                |           |        |     |
|                                                              | BENBRI