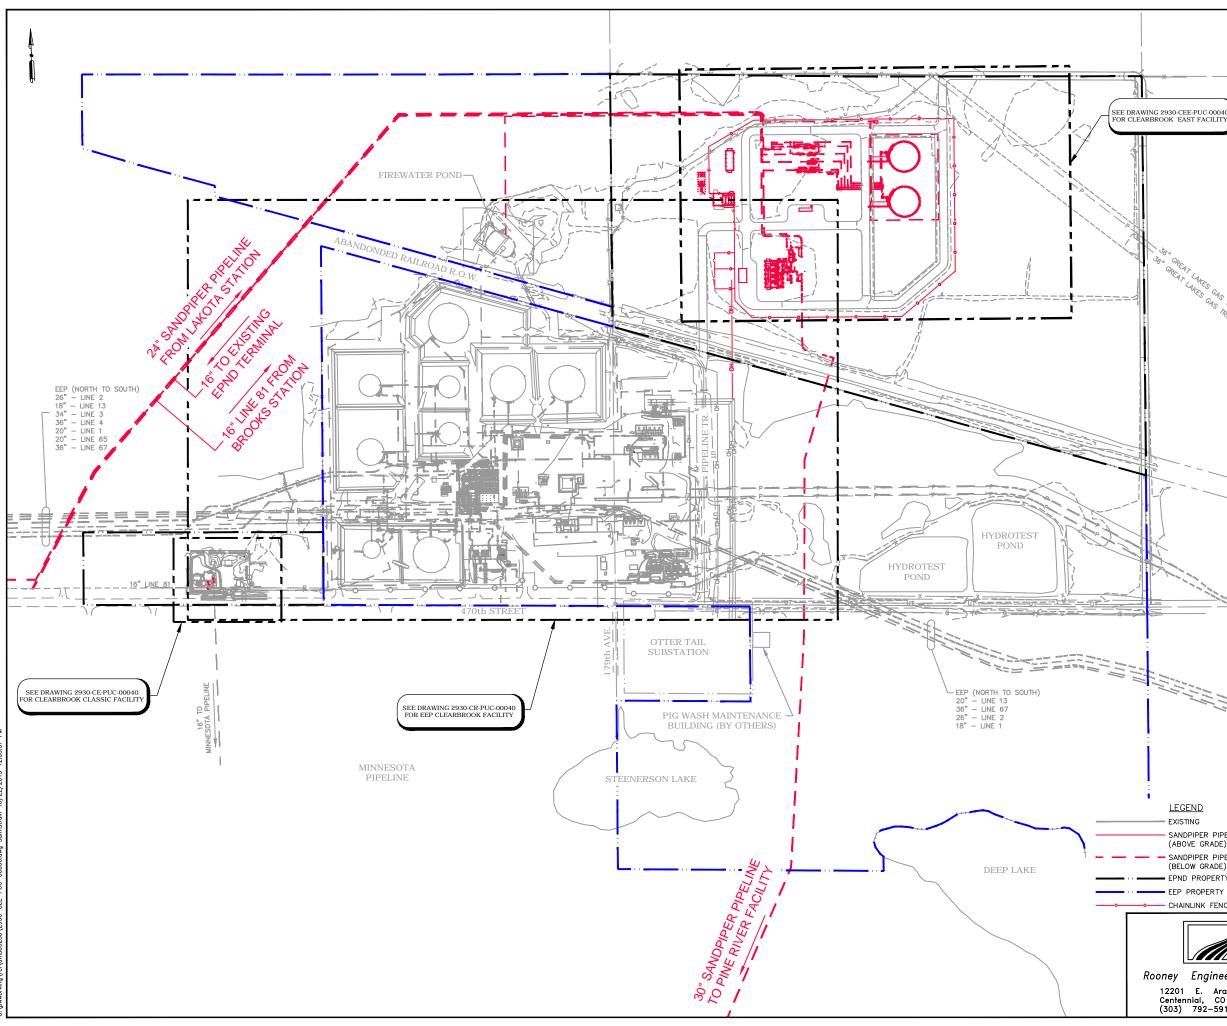

| 2201 E. Arapahoe Rd.<br>entennial, CO 80112 DWG. NO. 2930-CEE-PUC-00030 REV (                                                                                                                                                                                                                                                                                                                                                                                                                                                                                                                                                                                                                                                                                                                                                                                                                                                                                                                                                                                                                                                                                                                                                                                                                                                                                                                                                                                                                                                                                                                                                                                                                                                                                                                                                                                                                                                                                                                                                                                                                                                                                                                                                                                                                                                                |                                                                |                  | NS SI ON         |                   |
|----------------------------------------------------------------------------------------------------------------------------------------------------------------------------------------------------------------------------------------------------------------------------------------------------------------------------------------------------------------------------------------------------------------------------------------------------------------------------------------------------------------------------------------------------------------------------------------------------------------------------------------------------------------------------------------------------------------------------------------------------------------------------------------------------------------------------------------------------------------------------------------------------------------------------------------------------------------------------------------------------------------------------------------------------------------------------------------------------------------------------------------------------------------------------------------------------------------------------------------------------------------------------------------------------------------------------------------------------------------------------------------------------------------------------------------------------------------------------------------------------------------------------------------------------------------------------------------------------------------------------------------------------------------------------------------------------------------------------------------------------------------------------------------------------------------------------------------------------------------------------------------------------------------------------------------------------------------------------------------------------------------------------------------------------------------------------------------------------------------------------------------------------------------------------------------------------------------------------------------------------------------------------------------------------------------------------------------------|----------------------------------------------------------------|------------------|------------------|-------------------|
| ALL ITEMS SHOWN IN RED INDICATE NEW<br>INFRASTRUCTURE FOR THE SANDPIPER PIPELINE<br>PROJECT (SPP). FOR CLARITY THE SPP OVIL<br>SCOPE OF WORK HAS BEEN SHOWN IN GRAY.<br>240' 480'<br>5CALE: 1"=240'-0"<br>SCALE: 1"=240'-0"<br>SCALE: 1"=240'-0"<br>CLEARENCE<br>EXISTING<br>SANDPIPER PIPELINE PROJECT<br>(ABOVE GRADE)<br>END PROPERTY BOUNDARY<br>EEP ROPERTY BOUNDARY<br>EEP PROPERTY BOUNDARY<br>EEP PROPERTY BOUNDARY<br>EEP ROPERTY BOUNDARY                               |                                                                |                  |                  |                   |
| ALL TEMS SHOWN IN RED INDICATE NEW<br>INFRASTRUCTURE FOR THE SANDPIPER PIPELINE<br>PROJECT (SPP). FOR CLARITY THE SPP OIVIL<br>SCOPE OF WORK HAS BEEN SHOWN IN GRAY.<br>240' 0' 240' 480'<br>5CALE: 1"=240'-0"<br>SCALE: 1"=240'-0"<br>SCALE |                                                                |                  |                  |                   |
| ALL TEMS SHOWN IN RED INDICATE NEW<br>INFRASTRUCTURE FOR THE SANDPIPER PIPELINE<br>PROJECT (SPP). FOR CLARITY THE SPP CIVIL<br>SCOPE OF WORK HAS BEEN SHOWN IN GRAY.<br>240' 0' 240' 480'<br>5CALE: 1"=240'-0"<br>SCALE: 1"=240'-0"<br>SCALE: 1"=240'-0"<br>CLEARD<br>SANDPIPER PIPELINE PROJECT<br>(BELOW GRADE)<br>SANDPIPER PIPELINE PROJECT<br>CLEARBROOK (MN) TERMINA<br>MN PUC SUBMITTAL<br>SANDPIPER PIPELINE PROJECT<br>OVERALL CLEARBROOK FACILITIES<br>PROJECT: 02930 - SANDPIPER PIPELINE PROJECT<br>SCALE: AS NOTED DATE: 06/26/13 DRAWN:SAS<br>CHECK:NAN APPR: JJT DATE: 10/17/13<br>DWG. NO. 2930-CEE-PUC-00030 REV                                                                                                                                                                                                                                                                                                                                                                                                                                                                                                                                                                                                                                                                                                                                                                                                                                                                                                                                                                                                                                                                                                                                                                                                                      |                                                                |                  |                  |                   |
| ALL TEMS SHOWN IN RED INDICATE NEW<br>INFRASTRUCTURE FOR THE SANDPIPER PIPELINE<br>PROJECT (SPP). FOR CLARITY THE SPP CIVIL<br>SCOPE OF WORK HAS BEEN SHOWN IN GRAY.<br>240' 0' 240' 480'<br>5CALE: 1"=240'-0"<br>SCALE: 1"=240'-0"<br>SCALE: 1"=240'-0"<br>CLEARD<br>SANDPIPER PIPELINE PROJECT<br>(BELOW GRADE)<br>SANDPIPER PIPELINE PROJECT<br>CLEARBROOK (MN) TERMINA<br>MN PUC SUBMITTAL<br>SANDPIPER PIPELINE PROJECT<br>OVERALL CLEARBROOK FACILITIES<br>PROJECT: 02930 - SANDPIPER PIPELINE PROJECT<br>SCALE: AS NOTED DATE: 06/26/13 DRAWN:SAS<br>CHECK:NAN APPR: JJT DATE: 10/17/13<br>DWG. NO. 2930-CEE-PUC-00030 REV                                                                                                                                                                                                                                                                                                                                                                                                                                                                                                                                                                                                                                                                                                                                                                                                                                                                                                                                                                                                                                                                                                                                                                                                                      |                                                                |                  |                  |                   |
| ALL TEMS SHOWN IN RED INDICATE NEW<br>INFRASTRUCTURE FOR THE SANDPIPER PIPELINE<br>PROJECT (SPP). FOR CLARITY THE SPP CIVIL<br>SCOPE OF WORK HAS BEEN SHOWN IN GRAY.<br>240' 0' 240' 480'<br>5CALE: 1"=240'-0"<br>SCALE: 1"=240'-0"<br>SCALE: 1"=240'-0"<br>CLEARD<br>SANDPIPER PIPELINE PROJECT<br>(BELOW GRADE)<br>SANDPIPER PIPELINE PROJECT<br>CLEARBROOK (MN) TERMINA<br>MN PUC SUBMITTAL<br>SANDPIPER PIPELINE PROJECT<br>OVERALL CLEARBROOK FACILITIES<br>PROJECT: 02930 - SANDPIPER PIPELINE PROJECT<br>SCALE: AS NOTED DATE: 06/26/13 DRAWN:SAS<br>CHECK:NAN APPR: JJT DATE: 10/17/13<br>DWG. NO. 2930-CEE-PUC-00030 REV                                                                                                                                                                                                                                                                                                                                                                                                                                                                                                                                                                                                                                                                                                                                                                                                                                                                                                                                                                                                                                                                                                                                                                                                                      |                                                                |                  |                  |                   |
| ALL TEMS SHOWN IN RED INDICATE NEW<br>INFRASTRUCTURE FOR THE SANDPIPER PIPELINE<br>PROJECT (SPP). FOR CLARITY THE SPP CIVIL<br>SCOPE OF WORK HAS BEEN SHOWN IN GRAY.<br>240' 0' 240' 480'<br>5CALE: 1"=240'-0"<br>SCALE: 1"=240'-0"<br>SCALE: 1"=240'-0"<br>CLEARD<br>SANDPIPER PIPELINE PROJECT<br>(BELOW GRADE)<br>SANDPIPER PIPELINE PROJECT<br>CLEARBROOK (MN) TERMINA<br>MN PUC SUBMITTAL<br>SANDPIPER PIPELINE PROJECT<br>OVERALL CLEARBROOK FACILITIES<br>PROJECT: 02930 - SANDPIPER PIPELINE PROJECT<br>SCALE: AS NOTED DATE: 06/26/13 DRAWN:SAS<br>CHECK:NAN APPR: JJT DATE: 10/17/13<br>DWG. NO. 2930-CEE-PUC-00030 REV                                                                                                                                                                                                                                                                                                                                                                                                                                                                                                                                                                                                                                                                                                                                                                                                                                                                                                                                                                                                                                                                                                                                                                                                                      |                                                                |                  |                  |                   |
| ALL TEMS SHOWN IN RED INDICATE NEW<br>INFRASTRUCTURE FOR THE SANDPIPER PIPELINE<br>PROJECT (SPP). FOR CLARITY THE SPP CIVIL<br>SCOPE OF WORK HAS BEEN SHOWN IN GRAY.<br>240' 0' 240' 480'<br>5CALE: 1"=240'-0"<br>SCALE: 1"=240'-0"<br>SCALE: 1"=240'-0"<br>CLEARD<br>SANDPIPER PIPELINE PROJECT<br>(BELOW GRADE)<br>SANDPIPER PIPELINE PROJECT<br>CLEARBROOK (MN) TERMINA<br>MN PUC SUBMITTAL<br>SANDPIPER PIPELINE PROJECT<br>OVERALL CLEARBROOK FACILITIES<br>PROJECT: 02930 - SANDPIPER PIPELINE PROJECT<br>SCALE: AS NOTED DATE: 06/26/13 DRAWN:SAS<br>CHECK:NAN APPR: JJT DATE: 10/17/13<br>DWG. NO. 2930-CEE-PUC-00030 REV                                                                                                                                                                                                                                                                                                                                                                                                                                                                                                                                                                                                                                                                                                                                                                                                                                                                                                                                                                                                                                                                                                                                                                                                                      |                                                                |                  |                  |                   |
| ALL TEMS SHOWN IN RED INDICATE NEW<br>INFRASTRUCTURE FOR THE SANDPIPER PIPELINE<br>PROJECT (SPP). FOR CLARITY THE SPP OIVIL<br>SCOPE OF WORK HAS BEEN SHOWN IN GRAY.<br>240' 0' 240' 480'<br>5CALE: 1"=240'-0"<br>SCALE: 1"=240'-0"<br>SCALE |                                                                |                  |                  |                   |
| ALL TEMS SHOWN IN RED INDICATE NEW<br>INFRASTRUCTURE FOR THE SANDPIPER PIPELINE<br>PROJECT (SPP). FOR CLARITY THE SPP OIVIL<br>SCOPE OF WORK HAS BEEN SHOWN IN GRAY.<br>240' 0' 240' 480'<br>5CALE: 1"=240'-0"<br>SCALE: 1"=240'-0"<br>SCALE |                                                                |                  |                  |                   |
| ALL ITEMS SHOWN IN RED INDICATE NEW<br>INFRASTRUCTURE FOR THE SANDPIPER PIPELINE<br>PROJECT (SPP). FOR CLARITY THE SPP OIVIL<br>SCOPE OF WORK HAS BEEN SHOWN IN GRAY.<br>240' 0' 240' 480'<br>240' 0' 240' 480'<br>SCALE: 1"=240'-0"<br>SCALE: 1"=240'-0"                                                                                                                                                                                                                                                                                                                                                                                                                                                                                                                                                                                                                                                                                                                                                                                                                                                                                                                                                                                                                                                                                                                                                                                                                                                                                                                                                                                                                                                                                                                                                                                                                                                                                                                                                                                                                                             |                                                                |                  | <u> </u>         |                   |
| SCOPE OF WORK HAS BEEN SHOWN IN GRAY.         240'       0'       240'       480'         SCALE: 1"=240'-0"                                                                                                                                                                                                                                                                                                                                                                                                                                                                                                                                                                                                                                                                                                                                                                                                                                                                                                                                                                                                                                                                                                                                                                                                                                                                                    | SHOWN IN RED INDICATE NEW<br>TURE FOR THE SANDPIPER PIPELINE   | ALL<br>INFR      | 36° - 1.11       |                   |
| LEGEND         EXISTING         SANDPIPER PIPELINE PROJECT         ANDPIPER PIPELINE PROJECT         BEND PROPERTY BOUNDARY         EP PROPERTY BOUNDARY         CHAINLINK FENCELINE         MN PUC SUBMITTAL         SANDPIPER PIPELINE         PROJECT (ABOVE GRADE)         EP PROPERTY BOUNDARY         CHAINLINK FENCELINE         MN PUC SUBMITTAL         SANDPIPER PIPELINE         CHAINLINK FENCELINE         MN PUC SUBMITTAL         SANDPIPER PIPELINE         PROJECT: 02930 - SANDPIPER PIPELINE PROJECT         OVERALL CLEARBROOK FACILITIES         PROJECT: 02930 - SANDPIPER PIPELINE PROJECT         SCALE: AS NOTED       DATE: 10/17/13         DWG. NO. 2930-CEE-PUC-00030 REV                                                                                                                                                                                                                                                                                                                                                                                                                                                                                                                                                                                                                                                                                                                                                                                                                                                                                                                                                                                                                                                                                                                                                                                                                                                                                                                                                                                                                                                                                                                                                                                                                                       | PP). FOR CLARITY THE SPP CIVIL<br>NORK HAS BEEN SHOWN IN GRAY. | SCO              | LINE             |                   |
| LEGEND         EXISTING         SANDPIPER PIPELINE PROJECT         (ABOVE GRADE)         SANDPIPER PIPELINE PROJECT         BEIND PROPERTY BOUNDARY         EEP PROPERTY BOUNDARY         CHAINLINK FENCELINE         MIN PUC SUBMITTAL         SANDPIPER PIPELINE         SANDPIPER PROJECT         BEIND PROPERTY BOUNDARY         CHAINLINK FENCELINE         MIN PUC SUBMITTAL         SANDPIPER PIPELINE         SANDPIPER PIPELINE         PROJECT: 02930 - SANDPIPER PIPELINE PROJECT         OVERALL CLEARBROOK FACILITIES         PROJECT: 02930 - SANDPIPER PIPELINE PROJECT         SCALE: AS NOTED       DATE: 10/17/13         DATE: 10/17/13         DWG. NO. 2930-CEE-PUC-00030 REV                                                                                                                                                                                                                                                                                                                                                                                                                                                                                                                                                                                                                                                                                                                                                                                                                                                                                                                                                                                                                                                                                                                                                                                                                                                                                                                                                                                                                                                                                                                                                                                                                                           | 0' 240' 480'                                                   | 240              |                  |                   |
| LEGEND<br>EXISTING<br>SANDPIPER PIPELINE PROJECT<br>(ABOVE GRADE)<br>SANDPIPER PIPELINE PROJECT<br>(BELOW GRADE)<br>EPND PROPERTY BOUNDARY<br>EEP PROPERTY BOUNDARY<br>CHAINLINK FENCELINE                                                                                                                                                                                                                                                                                                                                                                                                                                                                                                                                                                                                                                                                                                                                                                                                                                                                                                                                                                                                                                                                                                                                                                                                                                                                                                                                                                                                                                                                                                                                                                                                                                                                                                                                                                                                                                                                                                                                                                                                                                                                                                                                                   | SCALE: 1"=240'-0"                                              | Ē                |                  |                   |
| LEGEND<br>EXISTING<br>SANDPIPER PIPELINE PROJECT<br>(ABOVE GRADE)<br>SANDPIPER PIPELINE PROJECT<br>(BELOW GRADE)<br>EPND PROPERTY BOUNDARY<br>EEP PROPERTY BOUNDARY<br>CHAINLINK FENCELINE                                                                                                                                                                                                                                                                                                                                                                                                                                                                                                                                                                                                                                                                                                                                                                                                                                                                                                                                                                                                                                                                                                                                                                                                                                                                                                                                                                                                                                                                                                                                                                                                                                                                                                                                                                                                                                                                                                                                                                                                                                                                                                                                                   |                                                                |                  |                  |                   |
| LEGEND<br>EXISTING<br>SANDPIPER PIPELINE PROJECT<br>(ABOVE GRADE)<br>SANDPIPER PIPELINE PROJECT<br>(BELOW GRADE)<br>EPND PROPERTY BOUNDARY<br>EEP PROPERTY BOUNDARY<br>CHAINLINK FENCELINE                                                                                                                                                                                                                                                                                                                                                                                                                                                                                                                                                                                                                                                                                                                                                                                                                                                                                                                                                                                                                                                                                                                                                                                                                                                                                                                                                                                                                                                                                                                                                                                                                                                                                                                                                                                                                                                                                                                                                                                                                                                                                                                                                   |                                                                |                  |                  |                   |
| LEGEND<br>EXISTING<br>SANDPIPER PIPELINE PROJECT<br>(ABOVE GRADE)<br>SANDPIPER PIPELINE PROJECT<br>(BELOW GRADE)<br>EPND PROPERTY BOUNDARY<br>EEP PROPERTY BOUNDARY<br>CHAINLINK FENCELINE                                                                                                                                                                                                                                                                                                                                                                                                                                                                                                                                                                                                                                                                                                                                                                                                                                                                                                                                                                                                                                                                                                                                                                                                                                                                                                                                                                                                                                                                                                                                                                                                                                                                                                                                                                                                                                                                                                                                                                                                                                                                                                                                                   | OR PERMITS 10/22/13 JJT SAS                                    | 0                | -                |                   |
| SANDPIPER PIPELINE PROJECT<br>(ABOVE GRADE)<br>SANDPIPER PIPELINE PROJECT<br>(BELOW GRADE)<br>EPND PROPERTY BOUNDARY<br>EEP PROPERTY BOUNDARY<br>CHAINLINK FENCELINE                                                                                                                                                                                                                                                                                                                                                                                                                                                                                                                                                                                                                                                                                                                                                                                                                                                                                                                                                                                                                                                                                                                                                                                                                                                                                                                                                                                                                                                                                                                                                                                                                                                                                                                                                                                                                                                                                                                                                                                                                                                                                                                                                                         |                                                                | -                | ŀ                |                   |
| SANDPIPER PIPELINE PROJECT<br>(BELOW GRADE)<br>EPND PROPERTY BOUNDARY<br>EEP PROPERTY BOUNDARY<br>CHAINLINK FENCELINE                                                                                                                                                                                                                                                                                                                                                                                                                                                                                                                                                                                                                                                                                                                                                                                                                                                                                                                                                                                                                                                                                                                                                                                                                                                                                                                                                                                                                                                                                                                                                                                                                                                                                                                                                                                                                                                                                                                                                                                                                                                                                                                                                                                                                        |                                                                |                  |                  | SANDPIPER PIPELIN |
| EPPND PROPERTY BOUNDARY         EEP PROPERTY BOUNDARY         CHAINLINK FENCELINE         Image: ChainLink fenceLine         Chai                                                                                                                                                                                                                                                                                                                                                                                                                                                                                                                                                                                                                                                                                                                                                                                                                                                                                                                                                                                                                                                                                                                                                                                                                                                | IPELINES (NORTH DAKOTA) LLC                                    | <b>E</b> ENBRIDO | PIPELINE PROJECT | SANDPIPER PIPELIN |
| CHAINLINK FENCELINE       MN PUC SUBMITTAL         SANDPIPER PIPELINE PROJECT       OVERALL CLEARBROOK FACILITIES         PROJECT: 02930 - SANDPIPER PIPELINE PROJECT       SCALE: AS NOTED         Active Engineering, Inc.       DATE: 06/26/13       DRAWN: SAS         CHECK:NAN       APPR: JJT       DATE: 10/17/13         DWG. NO. 2930-CEE-PUC-00030 REV       DWG. NO. 2930-CEE-PUC-00030 REV                                                                                                                                                                                                                                                                                                                                                                                                                                                                                                                                                                                                                                                                                                                                                                                                                                                                                                                                                                                                                                                                                                                                                                                                                                                                                                                                                                                                                                                                                                                                                                                                                                                                                                                                                                                                                                                                                                                                      |                                                                |                  | ERTY BOUNDARY    | EPND PROPERTY B   |
| OVERALL CLEARBROOK FACILITIES         PROJECT: 02930 - SANDPIPER PIPELINE PROJECT         Scale: AS NOTED       DATE:06/26/13         DRAWN:SAS         CHECK:NAN       APPR:JJT         DWG. NO. 2930-CEE-PUC-00030 REV                                                                                                                                                                                                                                                                                                                                                                                                                                                                                                                                                                                                                                                                                                                                                                                                                                                                                                                                                                                                                                                                                                                                                                                                                                                                                                                                                                                                                                                                                                                                                                                                                                                                                                                                                                                                                                                                                                                                                                                                                                                                                                                     | N PUC SUBMITTAL                                                |                  |                  |                   |
| Scale: AS NOTED       DATE: 06/26/13       DRAWN: SAS         Dey Engineering, Inc.       CHECK:NAN       APPR: JJT       DATE: 10/17/13         2201 E. Arapahoe Rd.       B0112       DWG. NO. 2930-CEE-PUC-00030 REV                                                                                                                                                                                                                                                                                                                                                                                                                                                                                                                                                                                                                                                                                                                                                                                                                                                                                                                                                                                                                                                                                                                                                                                                                                                                                                                                                                                                                                                                                                                                                                                                                                                                                                                                                                                                                                                                                                                                                                                                                                                                                                                      |                                                                |                  |                  |                   |
| 2201 E. Arapahoe Rd.<br>entennial, CO 80112 DWG. NO. 2930-CEE-PUC-00030 REV (                                                                                                                                                                                                                                                                                                                                                                                                                                                                                                                                                                                                                                                                                                                                                                                                                                                                                                                                                                                                                                                                                                                                                                                                                                                                                                                                                                                                                                                                                                                                                                                                                                                                                                                                                                                                                                                                                                                                                                                                                                                                                                                                                                                                                                                                |                                                                |                  |                  |                   |
| entennial, CO 80112 DWG.NO.2930-CEE-PUC-00030 REV (                                                                                                                                                                                                                                                                                                                                                                                                                                                                                                                                                                                                                                                                                                                                                                                                                                                                                                                                                                                                                                                                                                                                                                                                                                                                                                                                                                                                                                                                                                                                                                                                                                                                                                                                                                                                                                                                                                                                                                                                                                                                                                                                                                                                                                                                                          | APPR: JJT DATE: 10/17/13                                       | CHECK:NAN        |                  |                   |
|                                                                                                                                                                                                                                                                                                                                                                                                                                                                                                                                                                                                                                                                                                                                                                                                                                                                                                                                                                                                                                                                                                                                                                                                                                                                                                                                                                                                                                                                                                                                                                                                                                                                                                                                                                                                                                                                                                                                                                                                                                                                                                                                                                                                                                                                                                                                              | 30-CEE-PUC-00030 REV 0                                         | DWG. NO          | CO 80112         |                   |
|                                                                                                                                                                                                                                                                                                                                                                                                                                                                                                                                                                                                                                                                                                                                                                                                                                                                                                                                                                                                                                                                                                                                                                                                                                                                                                                                                                                                                                                                                                                                                                                                                                                                                                                                                                                                                                                                                                                                                                                                                                                                                                                                                                                                                                                                                                                                              |                                                                |                  |                  |                   |