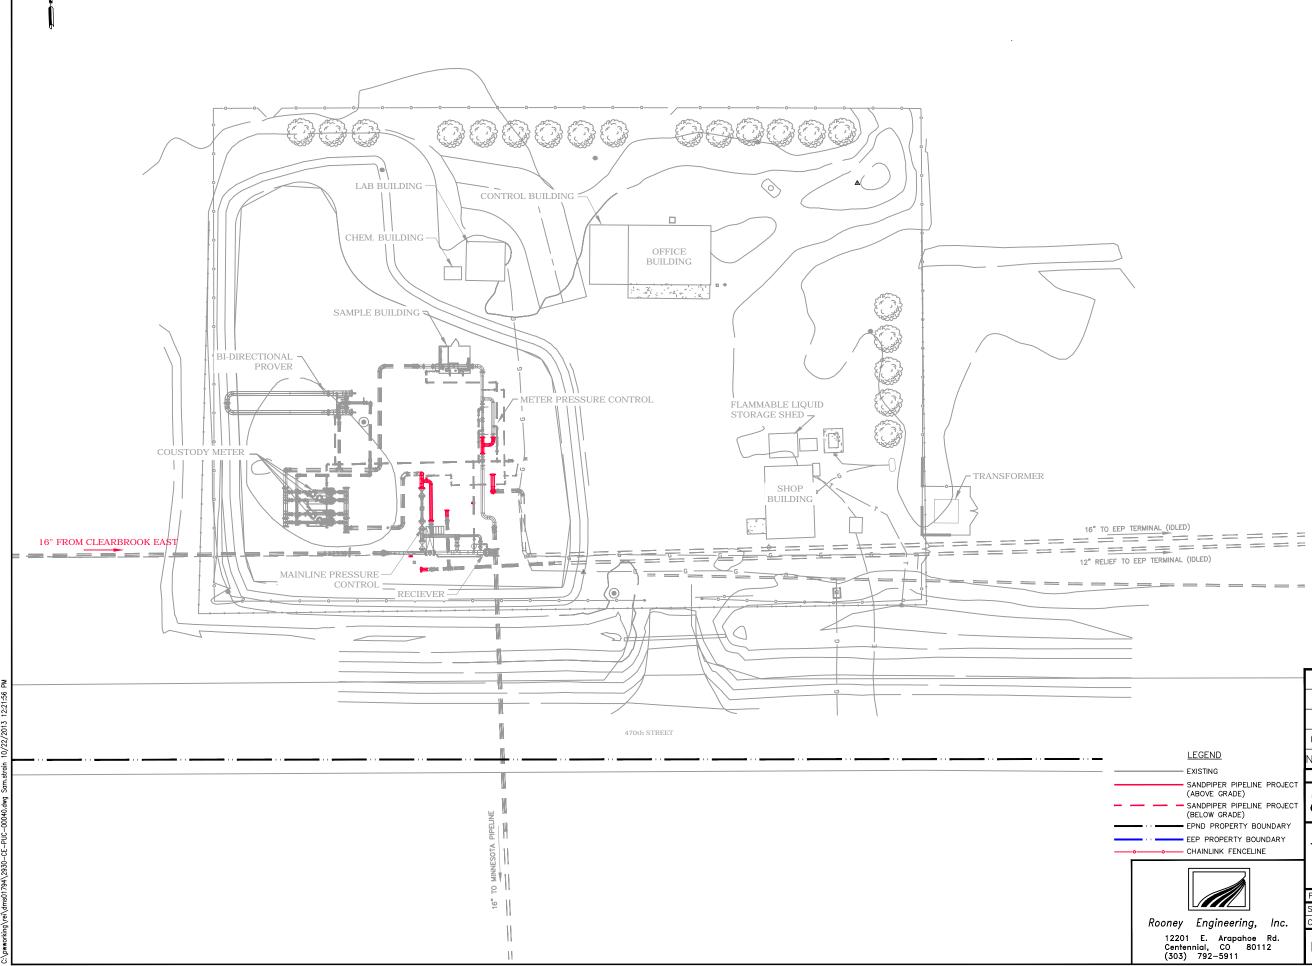

|                                                                                                                                               |                                             | INFRASTRUC<br>PROJECT (SI | DTE:<br>CHOWN IN RED IN<br>TURE FOR THE S<br>PP). FOR CLARI<br>PORK HAS BEEN | ANDPIPE    | ER PIPELINE<br>SPP CIVIL |        |     |
|-----------------------------------------------------------------------------------------------------------------------------------------------|---------------------------------------------|---------------------------|------------------------------------------------------------------------------|------------|--------------------------|--------|-----|
|                                                                                                                                               |                                             | 20'                       | 0'<br>SCALE: 1"=20'-                                                         | 20'<br>-0" | 40'                      |        |     |
|                                                                                                                                               |                                             |                           |                                                                              |            |                          |        |     |
|                                                                                                                                               |                                             |                           |                                                                              |            |                          |        |     |
|                                                                                                                                               |                                             |                           |                                                                              |            |                          |        |     |
|                                                                                                                                               | O ISSUED FOR PERMITS                        |                           |                                                                              |            | 10/22/13                 | JJT    | SAS |
| <u>LEGEND</u><br>— EXISTING                                                                                                                   | NO                                          | REVISION                  |                                                                              |            | DATE                     | APPR   | ΒY  |
| SANDPIPER PIPELINE PROJECT<br>(ABOVE GRADE)<br>SANDPIPER PIPELINE PROJECT<br>(BELOW GRADE)<br>EPND PROPERTY BOUNDARY<br>EEP PROPERTY BOUNDARY |                                             | CLEARBR                   | -                                                                            |            |                          |        |     |
| CHAINLINK FENCELINE                                                                                                                           |                                             | SANDPI                    | N PUC SUBN<br>PER PIPELIN<br>ROOK CLASS                                      | IE PR      | OJECT                    |        |     |
|                                                                                                                                               | PROJECT: 02930 - SANDPIPER PIPELINE PROJECT |                           |                                                                              |            |                          |        |     |
|                                                                                                                                               | SCA                                         | LE: AS NOTED              | DATE:06/26/                                                                  | 13         | DRAWN:S                  | AS     |     |
| ey Engineering, Inc.                                                                                                                          | CHECK:NAN APPR: JJT DATE: 10/1              |                           |                                                                              |            |                          | ′17/13 |     |
| 201 E. Arapahoe Rd.<br>Intennial, CO 80112<br>03) 792–5911                                                                                    | DWG. NO. 2930-CE-PUC-00040 REV 0            |                           |                                                                              |            |                          |        |     |
|                                                                                                                                               |                                             |                           |                                                                              |            |                          |        |     |