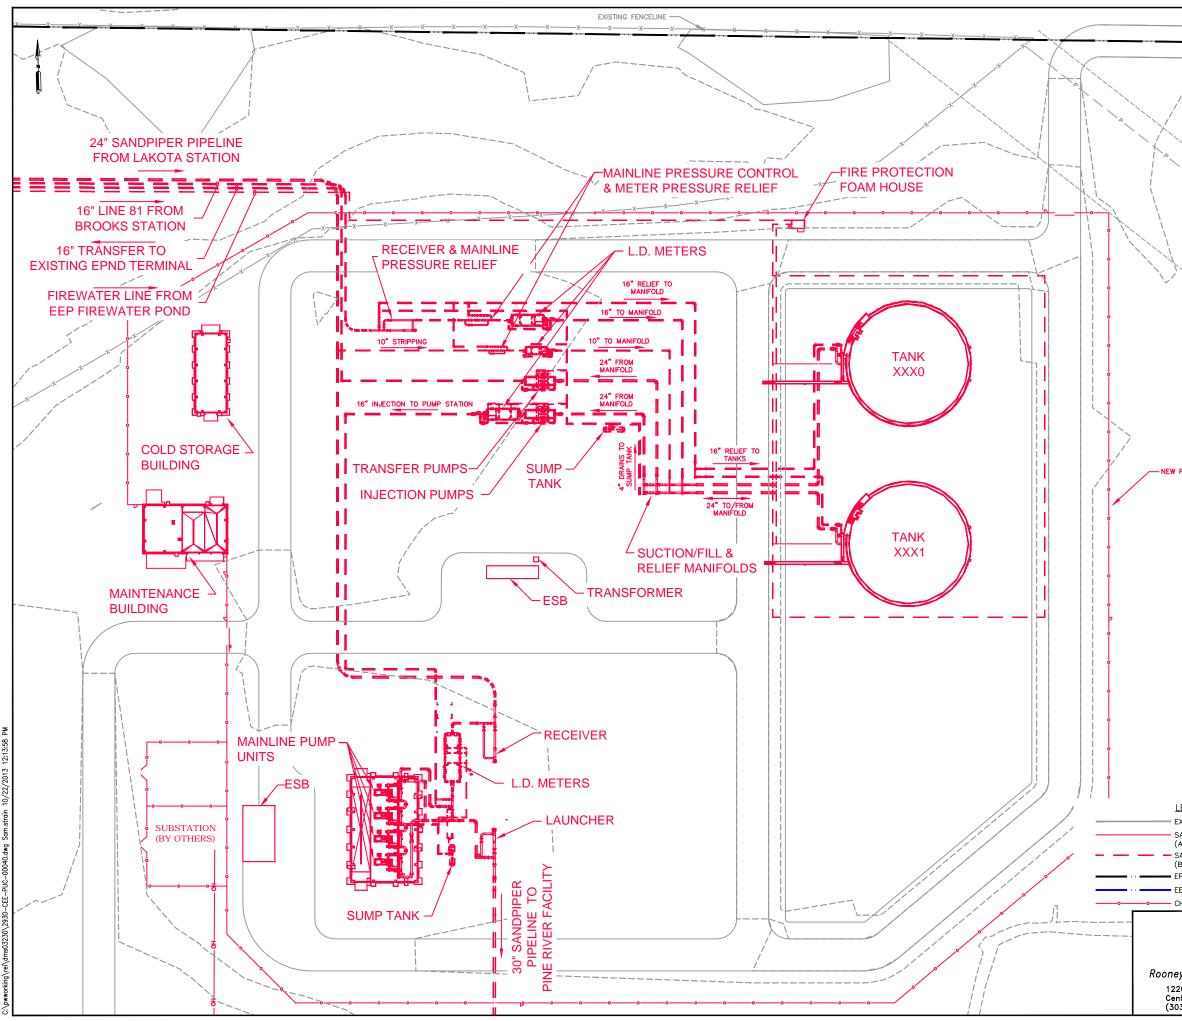

| 1                                                                |                  |                                                                   | · · ·             |        |          |
|------------------------------------------------------------------|------------------|-------------------------------------------------------------------|-------------------|--------|----------|
| /                                                                |                  | ( <sup></sup>                                                     |                   |        |          |
|                                                                  |                  |                                                                   |                   |        |          |
|                                                                  |                  |                                                                   |                   |        |          |
| °                                                                |                  |                                                                   |                   |        |          |
|                                                                  |                  | /                                                                 |                   |        |          |
|                                                                  | í                |                                                                   |                   |        |          |
|                                                                  | - /              |                                                                   |                   |        |          |
|                                                                  | į                |                                                                   |                   |        | 1        |
| 360                                                              |                  |                                                                   |                   |        | /        |
| GREAN                                                            | 7                |                                                                   |                   |        | /        |
| 1 Aver                                                           | d                |                                                                   |                   | _/     |          |
| ×                                                                | PAS .            |                                                                   |                   | /      |          |
| 1                                                                | RA               | Va                                                                |                   |        |          |
|                                                                  |                  | S S S S S S S S S S S S S S S S S S S                             | 1                 |        |          |
| See CREAT LANES                                                  |                  |                                                                   |                   |        |          |
|                                                                  |                  |                                                                   |                   |        |          |
|                                                                  |                  |                                                                   |                   |        |          |
|                                                                  |                  |                                                                   |                   |        |          |
|                                                                  |                  | REAT P                                                            |                   |        |          |
|                                                                  |                  | CREAT LAKES<br>EASTAGE PANOMISSION                                |                   |        |          |
|                                                                  |                  | EASEAS                                                            | . ``              |        |          |
|                                                                  |                  | "EN'T ANSNE                                                       | $\langle \rangle$ | 1      |          |
|                                                                  |                  | NOIS NON                                                          |                   |        | <u> </u> |
|                                                                  |                  |                                                                   |                   | `^     |          |
|                                                                  |                  |                                                                   |                   |        |          |
| EW FENCELINE                                                     |                  |                                                                   |                   |        | $\sim$   |
|                                                                  |                  |                                                                   |                   |        |          |
|                                                                  |                  |                                                                   |                   |        |          |
|                                                                  |                  | ·                                                                 |                   |        |          |
|                                                                  |                  |                                                                   |                   |        |          |
|                                                                  |                  |                                                                   |                   |        |          |
|                                                                  |                  |                                                                   |                   | 1      |          |
|                                                                  |                  |                                                                   |                   |        | $\sim$   |
|                                                                  |                  |                                                                   |                   |        |          |
|                                                                  |                  |                                                                   |                   |        |          |
|                                                                  |                  | GENERAL NOTE:                                                     |                   |        |          |
|                                                                  |                  | ALL ITEMS SHOWN IN RED INDICATE<br>INFRASTRUCTURE FOR THE SANDPIP | ER PIPELINE       |        |          |
|                                                                  |                  | PROJECT (SPP). FOR CLARITY THE SCOPE OF WORK HAS BEEN SHOWN       | SPP CIVIL         |        |          |
|                                                                  |                  |                                                                   |                   |        |          |
|                                                                  |                  | 60' 0' 60'                                                        | 120'              |        |          |
|                                                                  |                  |                                                                   |                   |        |          |
|                                                                  |                  | SCALE: 1"=60'-0"                                                  |                   |        |          |
|                                                                  |                  | SCALE. 1 -00 -0                                                   |                   |        |          |
|                                                                  |                  |                                                                   |                   |        |          |
|                                                                  |                  |                                                                   |                   |        | $\vdash$ |
|                                                                  |                  |                                                                   |                   |        |          |
|                                                                  |                  |                                                                   |                   |        |          |
|                                                                  |                  |                                                                   | 10 /00 /:-        |        |          |
|                                                                  | 0                | ISSUED FOR PERMITS                                                | 10/22/13          | JJT    | SAS      |
| LEGEND                                                           | NO               | REVISION                                                          | DATE              | APPR   | ΒY       |
| - EXISTING                                                       | H                |                                                                   |                   |        |          |
| <ul> <li>SANDPIPER PIPELINE PROJECT<br/>(ABOVE GRADE)</li> </ul> |                  | ~                                                                 |                   |        |          |
| SANDPIPER PIPELINE PROJECT                                       |                  | <i>ENBRIDGE</i> ° PIPELINES (NORTI                                |                   |        |          |
| (BELOW GRADE)                                                    |                  | ENDRIDGE FIFELINES (NURI                                          |                   | A) L   |          |
| EPND PROPERTY BOUNDARY                                           | $\left[ \right]$ | LEARBROOK (MN)                                                    | FRM               | INA    |          |
| EEP PROPERTY BOUNDARY                                            | 1-               | . ,                                                               |                   | 11 47  | <u>`</u> |
| - CHAINLINK FENCELINE                                            | 1                | MN PUC SUBMITTA                                                   |                   |        |          |
|                                                                  | 1                | SANDPIPER PIPELINE PR                                             |                   |        |          |
|                                                                  |                  | CLEARBROOK EAST FA                                                |                   |        |          |
|                                                                  |                  | JECT: 02930 - SANDPIPER PIPELINE F                                | 1                 |        |          |
|                                                                  | -                | LE: AS NOTED DATE: 06/26/13                                       | DRAWN:S           |        |          |
| oney Engineering, Inc.                                           | CHE              | CK:NAN APPR: JJT                                                  | DATE: 10,         | /17/13 | 5        |
| 12201 E. Arapahoe Rd.<br>Centennial, CO 80112                    | ח                | NG. NO. 2930-CEE-PUC-0                                            |                   | ΕV     | م I      |
| (303) 792-5911                                                   | 10               | V.G. NO. 2330-CEE-FUC-U                                           | 0040 1            | L V    | ~        |
| (000) /02 0011                                                   |                  |                                                                   |                   |        |          |