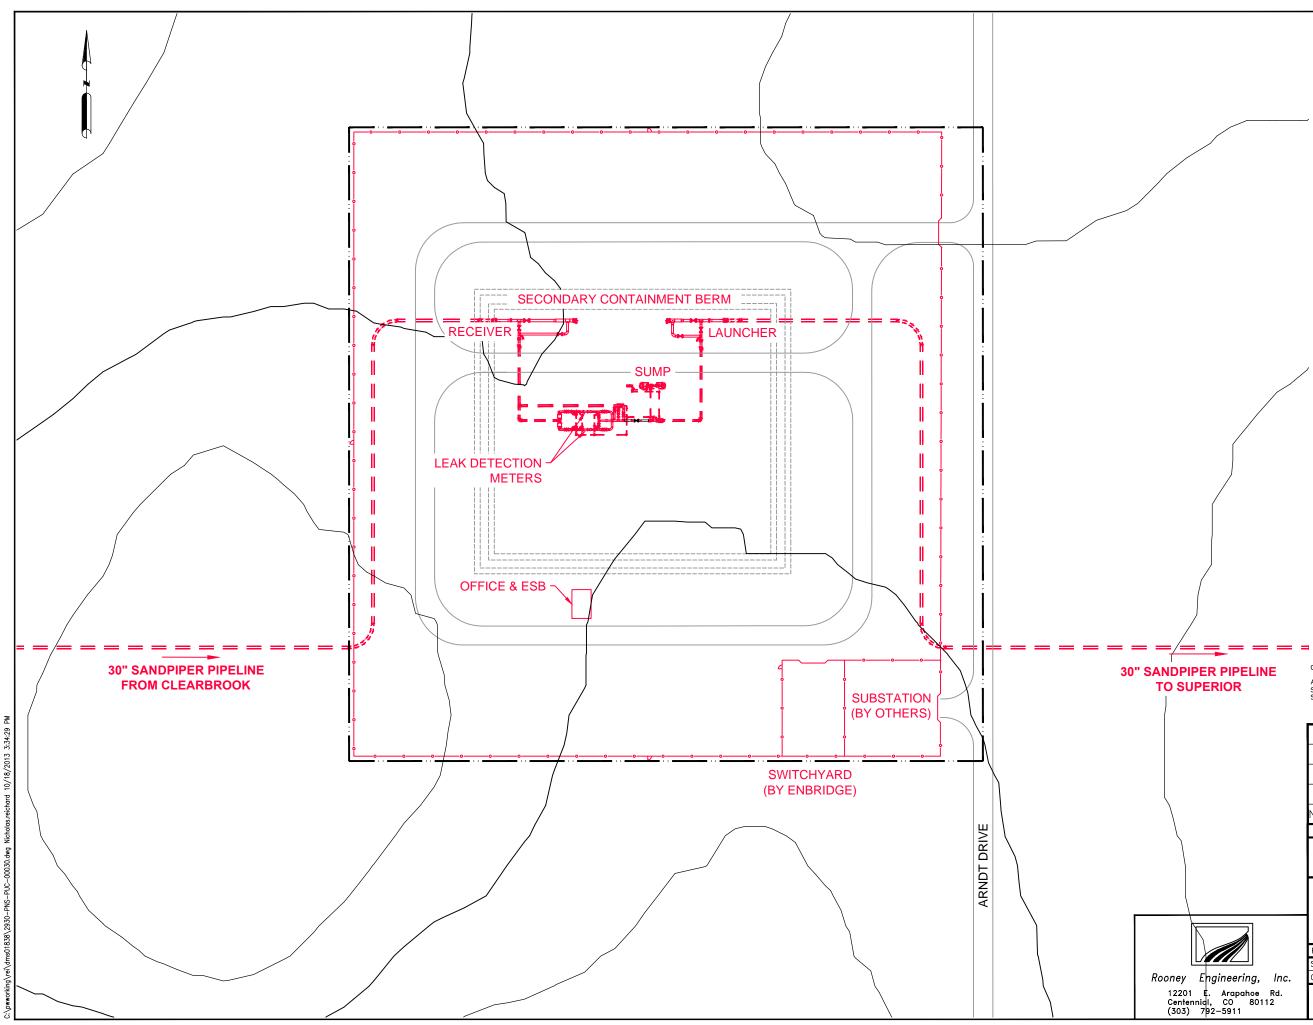

|                                                              | 0                                           | ISSUED FO       | DR PERMITS     | 10/18/13  | JRW    | JRH |
|--------------------------------------------------------------|---------------------------------------------|-----------------|----------------|-----------|--------|-----|
| \                                                            | NO                                          | REV             | ISION          | DATE      | APPR   | ΒY  |
|                                                              | 0                                           |                 |                |           |        |     |
|                                                              | BENBRI                                      | <i>DGE</i> ° PI | PELINES (NORT  | H DAKO    | FA) L  | LC  |
|                                                              | PIN                                         | E RI\           | /ER (MN) F     | ACILI     | TΥ     |     |
|                                                              |                                             |                 | N PUC SUBMITTA |           |        |     |
|                                                              | SANDPIPER PIPELINE PROJECT<br>PLOT PLAN     |                 |                |           |        |     |
|                                                              | PROJECT: 02930 - SANDPIPER PIPELINE PROJECT |                 |                |           |        |     |
|                                                              | SCALE: AS NO                                | DTED            | DATE:06/26/13  | DRAWN: J  | RH     |     |
| ney Engineering, Inc.                                        | CHECK: TCC                                  |                 | APPR: JRW      | DATE: 10, | /18/13 | 5   |
| 2201 E. Arapahoe Rd.<br>entennidi, CO 80112<br>303) 792–5911 | DWG. N                                      | NO. 29          | 30-PNS-PUC-0   | 0030 R    | EV     | 0   |

## **30" SANDPIPER PIPELINE TO SUPERIOR**

GENERAL NOTE: ALL ITEMS SHOWN IN RED INDICATE NEW INFRASTRUCTURE FOR THE SANDPIPER PIPELINE PROJECT (SPP). FOR CLARITY THE SPP CIVIL SCOPE OF WORK HAS BEEN SHOWN IN GRAY.