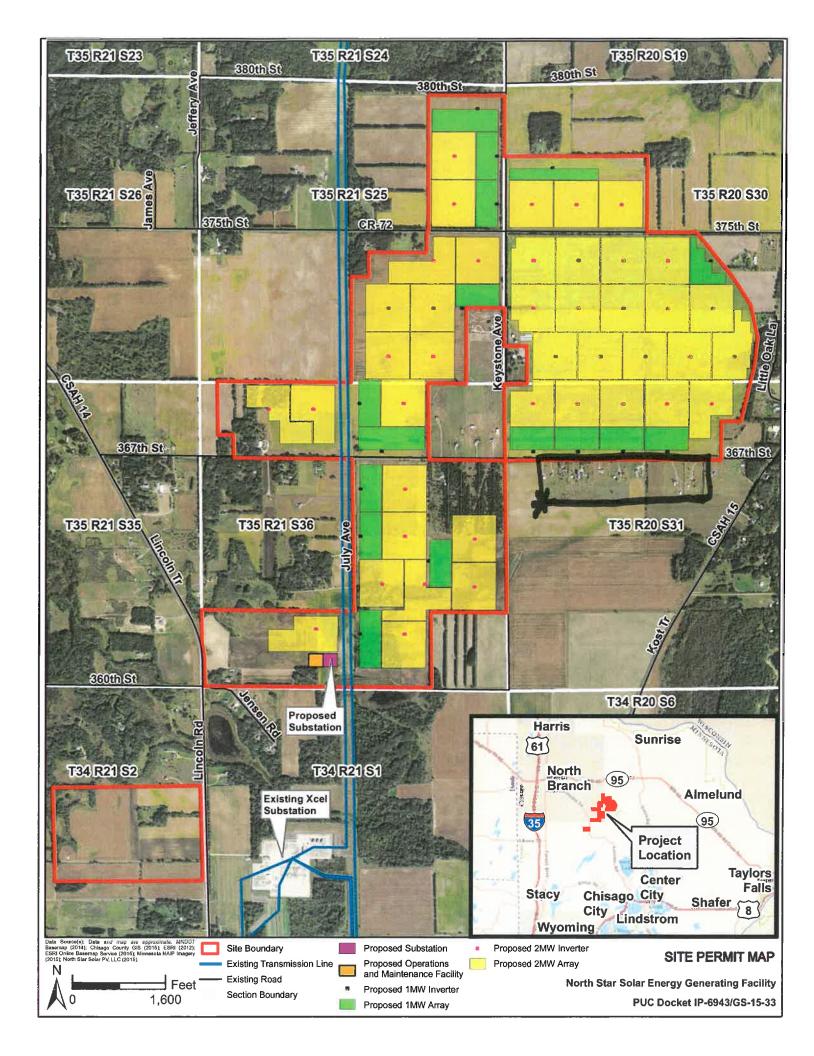

|
| Paul and Miesha Carpenter        | Mark and Jill Bossard            |
| 10505 – 367 <sup>th</sup> Street | 10615 – 367 <sup>th</sup> Street |
| North Branch, MN 55056           | North Branch, MN 55056           |

<sup>\*</sup>See attached Map indicating location of parties' residences.

## **PARTIES ATTORNEY:**

Gerald W. Von Korff, #113232 Rinke Noonan 1015 W. St. Germain Street, Suite 300 PO Box 1497

St. Cloud, MN 56302 Telephone: 320-251-6700

Fax: 320-656-3500

Email: jvkonkorff@rinkenoonan.com

Dated: March 29, 2016

## RINKE NOONAN

/s/ Gerald W. Von Korff

Gerald W. Von Korff (#113232) Suite 300 US Bank Plaza Building 1015 W. St. Germain St. P.O. Box 1497 St. Cloud, MN 56302-1497 (320) 251-6700 (320) 656-3500 fax

Email: Jvonkorff@RinkeNoonan.com