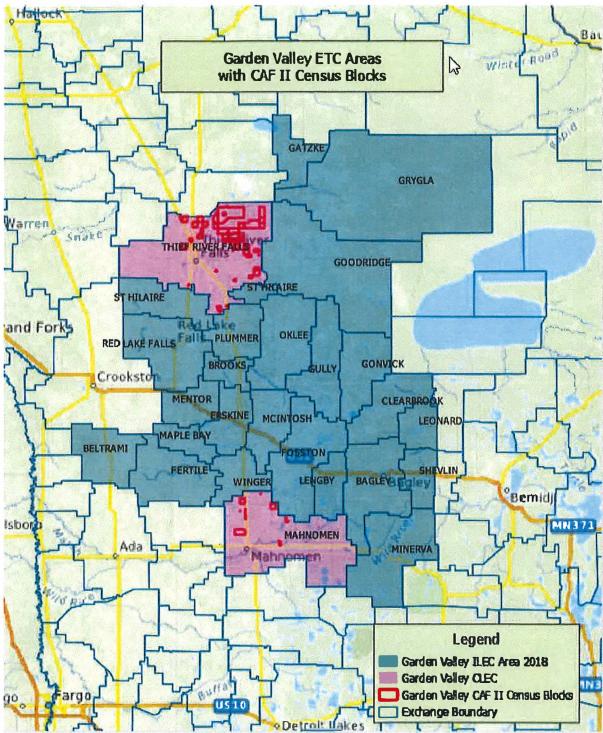

#### II. PROCEDURAL HISTORY

As an incumbent local service provider, Garden Valley became an ETC eligible to receive universal service support on July 28, 1997, in the exchange service areas in which it is the incumbent.<sup>1</sup> Under Docket No. P409/SA-17-175, Garden Valley received CLEC authority in the exchanges of Mahnomen and Thief River Falls. Under Docket No. P409/M-17-837, Garden Valley received ETC status for Lifeline only in its two CLEC exchanges. Garden Valley's service areas are show in Exhibit 1.

By public notice from the FCC on August 28, 2018, Garden Valley was named as a winning bidder in the CAF II auction, to receive \$880,346 and serving 95 locations. The CAF II award is given in monthly installments for 10 years (about \$77.22 per location per month for Garden Valley), as long as Garden Valley meets certain build out requirements. The 95 locations are in the census block within the Mahnomen and Thief River Falls. The applicable census blocks are listed in Exhibit 1.

#### IV. ANALYSIS

Garden Valley received ETC for Lifeline only status in its CLEC exchanges under Docket No. P 409/M-17-837. In this application, Garden Valley requests ETC for high cost in the census blocks it will receive CAF II funds. All census blocks are in Garden Valley's two CLEC exchanges of Thief River Falls and Mahnomen. The census blocks that are the subject of the CAF II awards are listed in Exhibit 1.

/jl

Attachment

Exhibit 1

**ETC Service Areas:** Thief River Falls and Mahnomen exchanges where CenturyLink QC is the incumbent local exchange carrier.