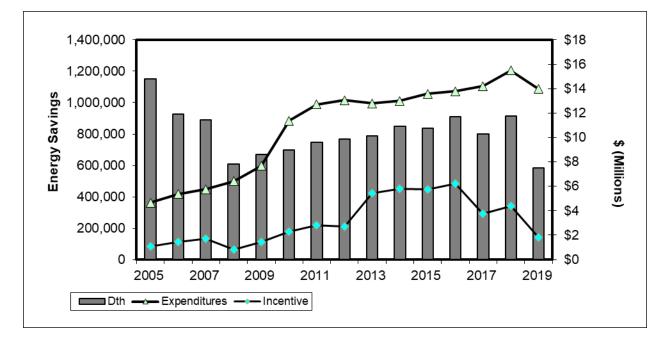

Table 1: Xcel Energy's 2019 CIP Expenditures and Energy Savings

The Company's cumulative achievements since 1992 are nearly 10,200 GWh of electric energy saved, 17.3 million Dth of natural gas saved, and more than \$6.6 billion in net benefits achieved, with total spending of \$1.9 billion. Figures 1 and 2 highlight total achievements and spending for electric and gas programs from 2005 to 2019.

Figure 1: Xcel Energy's 2005-2019 Electric CIP Achievements

Figure 2: Xcel Energy's 2005-2019 Natural Gas CIP Achievements

The following sections provide greater, in-depth detail on Xcel Energy's 2019 electric and natural gas CIP achievements.