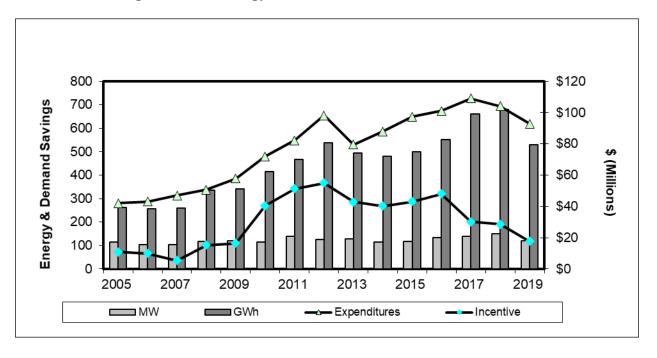

Table 1: Xcel Energy's 2019 CIP Expenditures and Energy Savings

The Company's cumulative achievements since 1992 are nearly 10,200 GWh of electric energy saved, 17.3 million Dth of natural gas saved, and more than \$6.6 billion in net benefits achieved, with total spending of \$1.9 billion. Figures 1 and 2 highlight total achievements and spending for electric and gas programs from 2005 to 2019.

Figure 1: Xcel Energy's 2005-2019 Electric CIP Achievements

Figure 2: Xcel Energy's 2005-2019 Natural Gas CIP Achievements

The following sections provide greater, in-depth detail on Xcel Energy's 2019 electric and natural gas CIP achievements.