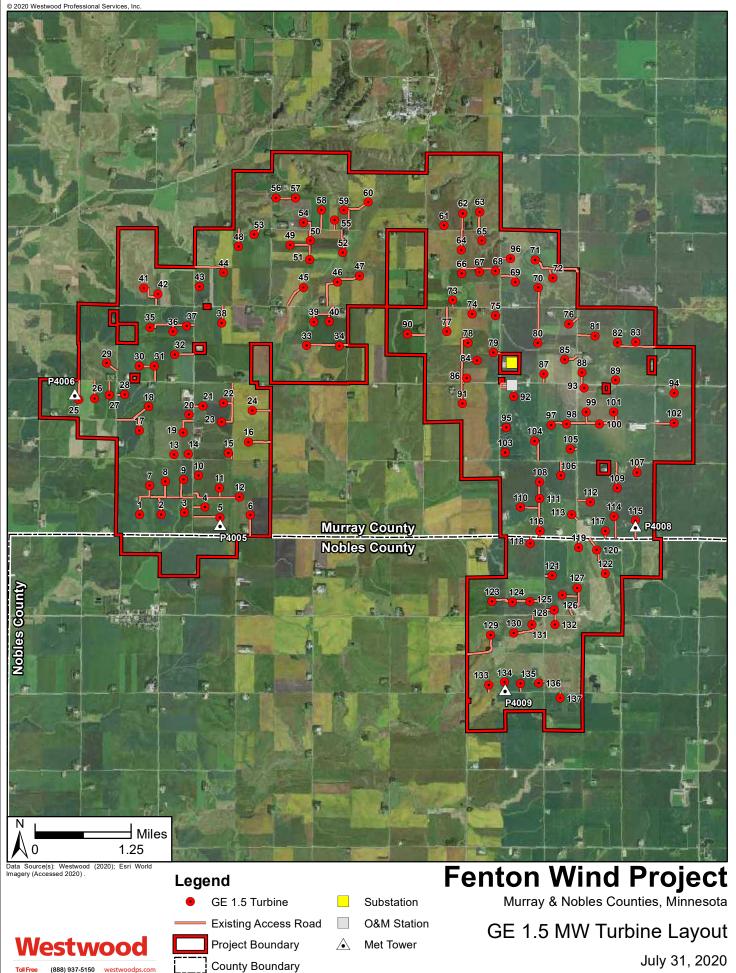

## 3.1 Turbine Layout

The preliminary wind turbine and associated facility layouts are shown on the official site maps attached to this permit. The preliminary layout represents the approximate location of wind turbines and associated facilities within the project boundary and identifies a layout that seeks to minimize the overall potential human and environmental impacts of the project, which were evaluated in the permitting process.

The final layout depicting the location of each wind turbine and associated facility shall be located within the project boundary. The project boundary serves to provide the Permittee with the flexibility to make minor adjustments to the preliminary layout to accommodate requests by landowners, local government units, federal and state agency requirements, and unforeseen conditions encountered during the detailed engineering and design process. Any modification to the location of a wind turbine and associated facility depicted in the preliminary layout shall be done in such a manner to have comparable overall human and environmental impacts and shall be specifically identified in the site plan pursuant to Section 10.3.

Enclosed is a map of the current layout of the Fenton Wind Project ("Project") for use as the official site map.

(888) 937-5150 westwo Toll Free Westwood Professional Services, Inc.

July 31, 2020

Map 1