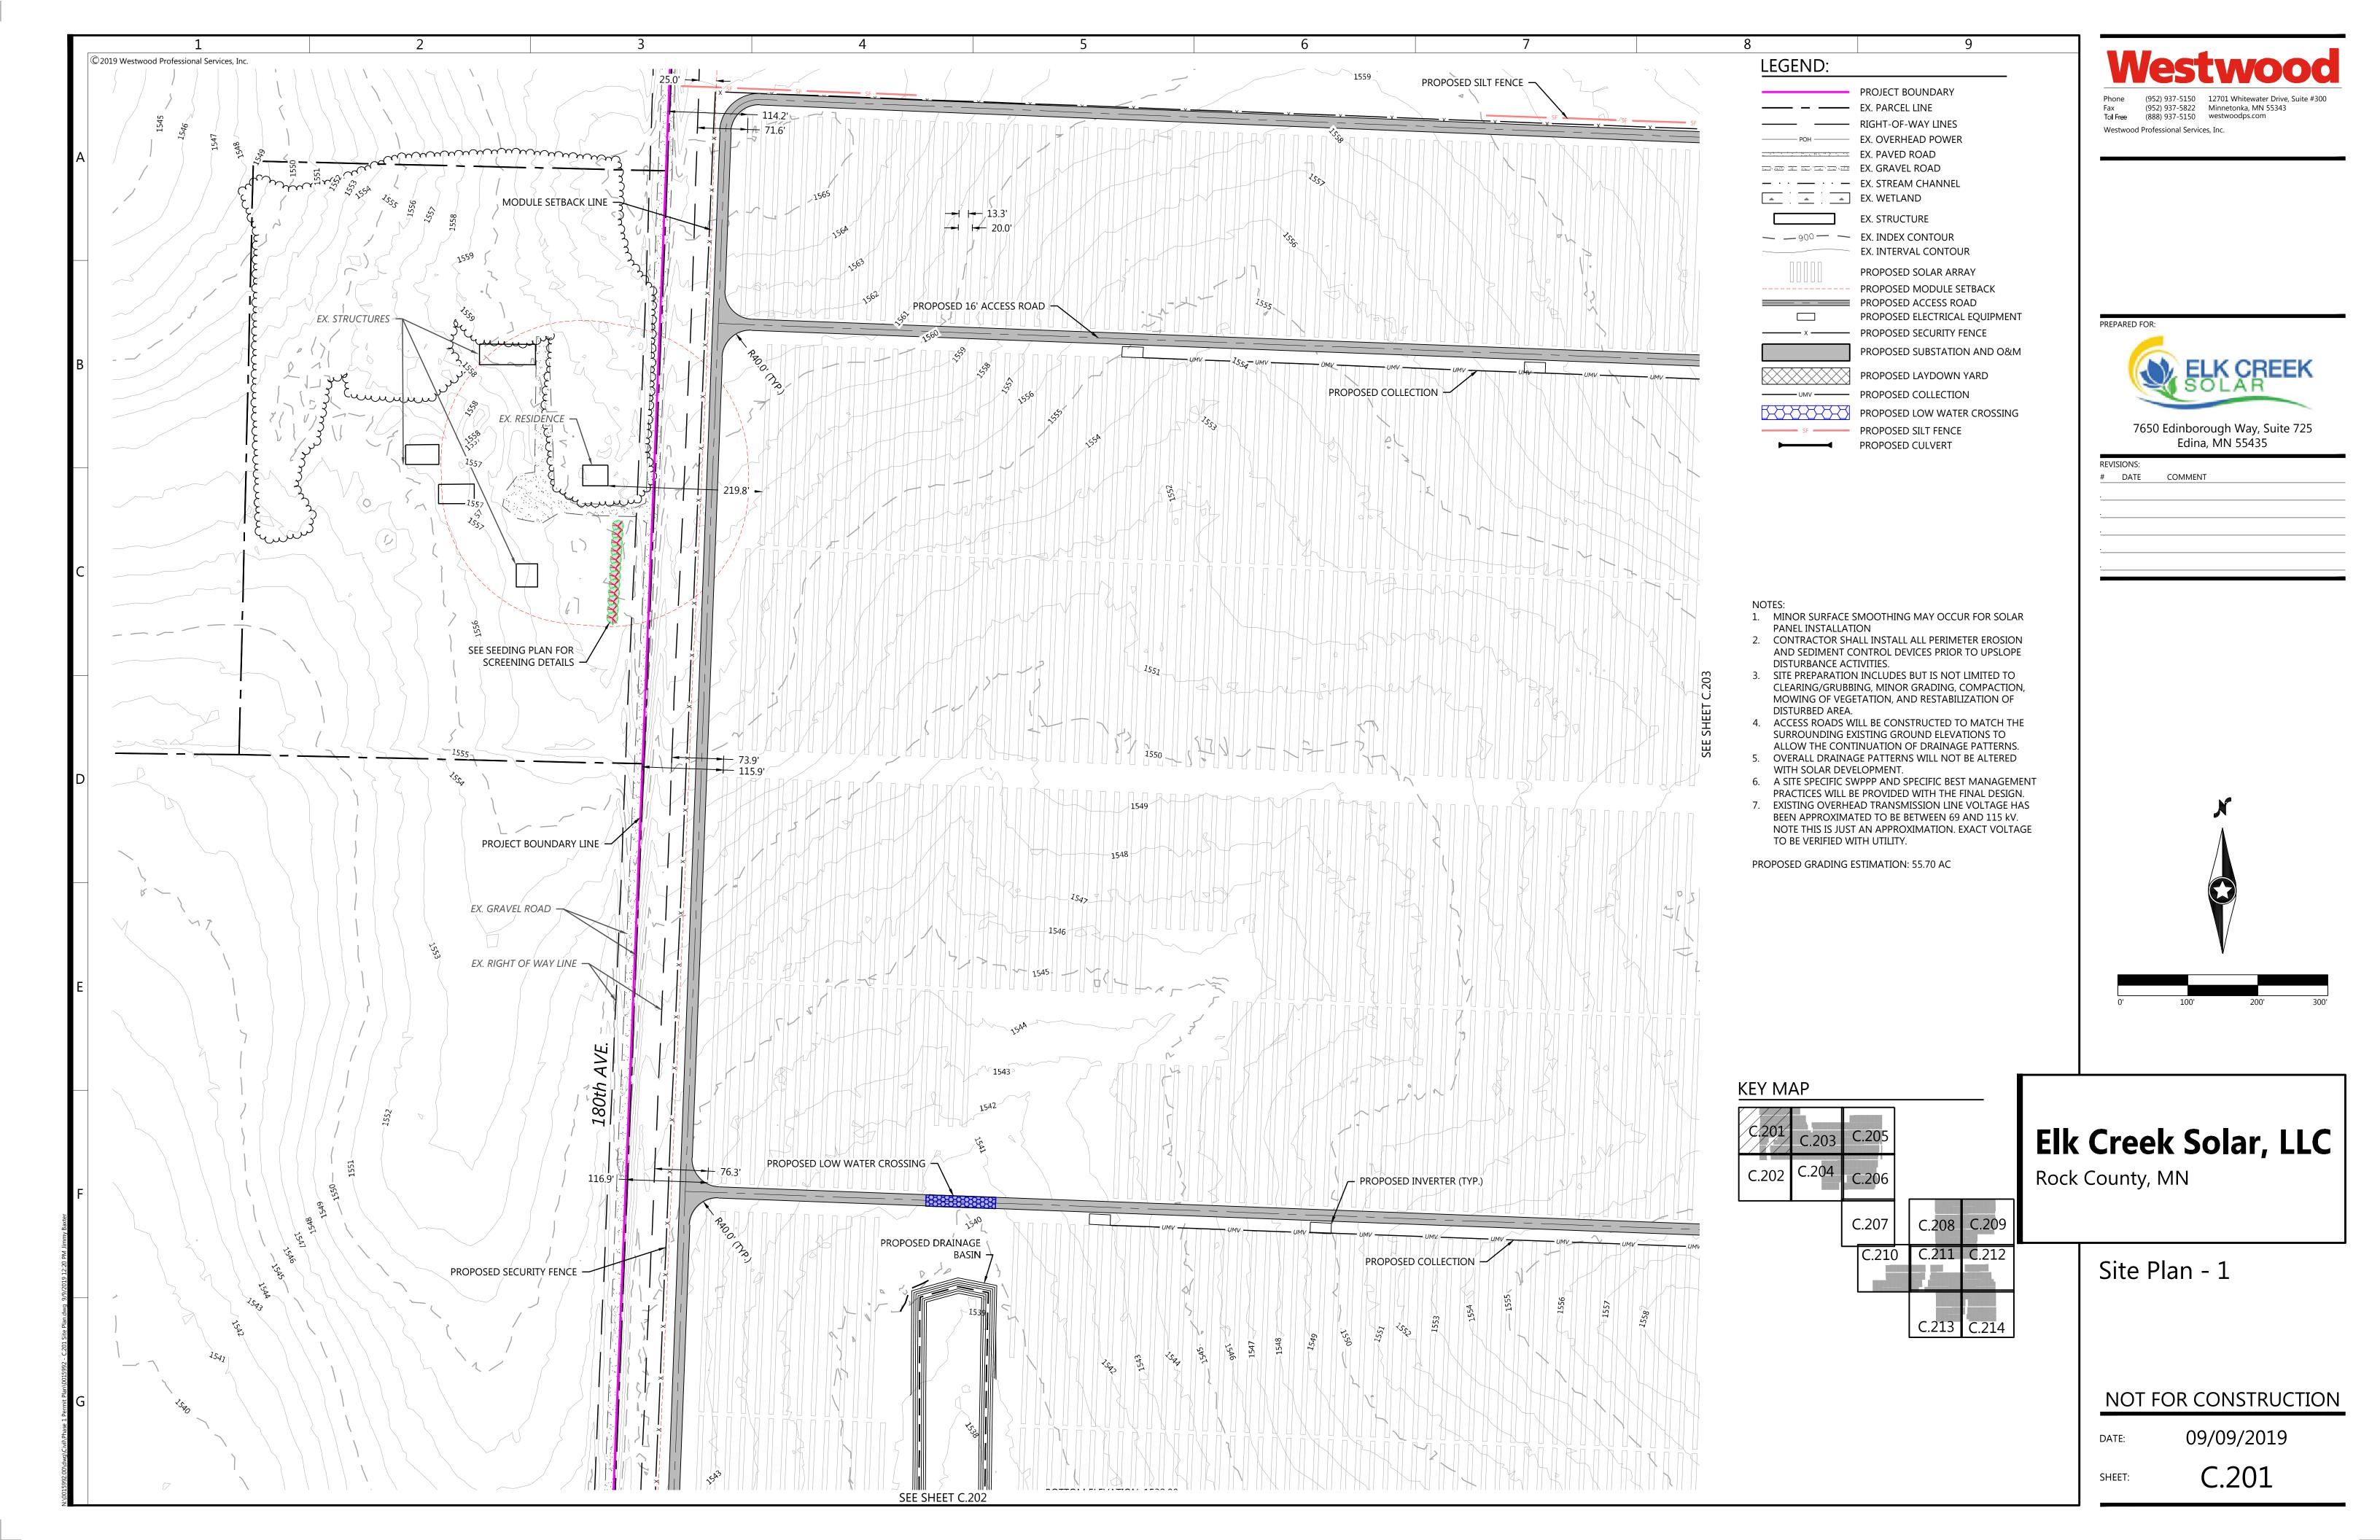

SIZE SPACING O.C. MATURE HEIGHT



7650 Edinborough Way, Suite 725 Edina, MN 55435

| # | E DATE | COMMENT |  |
|---|--------|---------|--|
|   |        |         |  |
|   |        |         |  |
|   |        |         |  |
|   |        |         |  |
|   |        |         |  |
|   |        |         |  |
|   |        |         |  |
|   |        |         |  |
|   |        |         |  |



## Elk Creek Solar, LLC

Rock County, MN

Seeding Plan

NOT FOR CONSTRUCTION

09/09/2019

C.400



RD02





PERIODS, OR IN LOW/WET AREAS.

STRUCTURAL SECTIONS SHOWN ARE THE MINIMUM THICKNESS REQUIREMENTS DURING NORMAL FIELD

CONDITIONS. THE SECTIONS MAY NEED TO BE INCREASED BASED ON ACTUAL FIELD CONDITIONS AT THE TIME OF

TYPICAL STRUCTURAL CROSS SECTIONS

CONSTRUCTION.