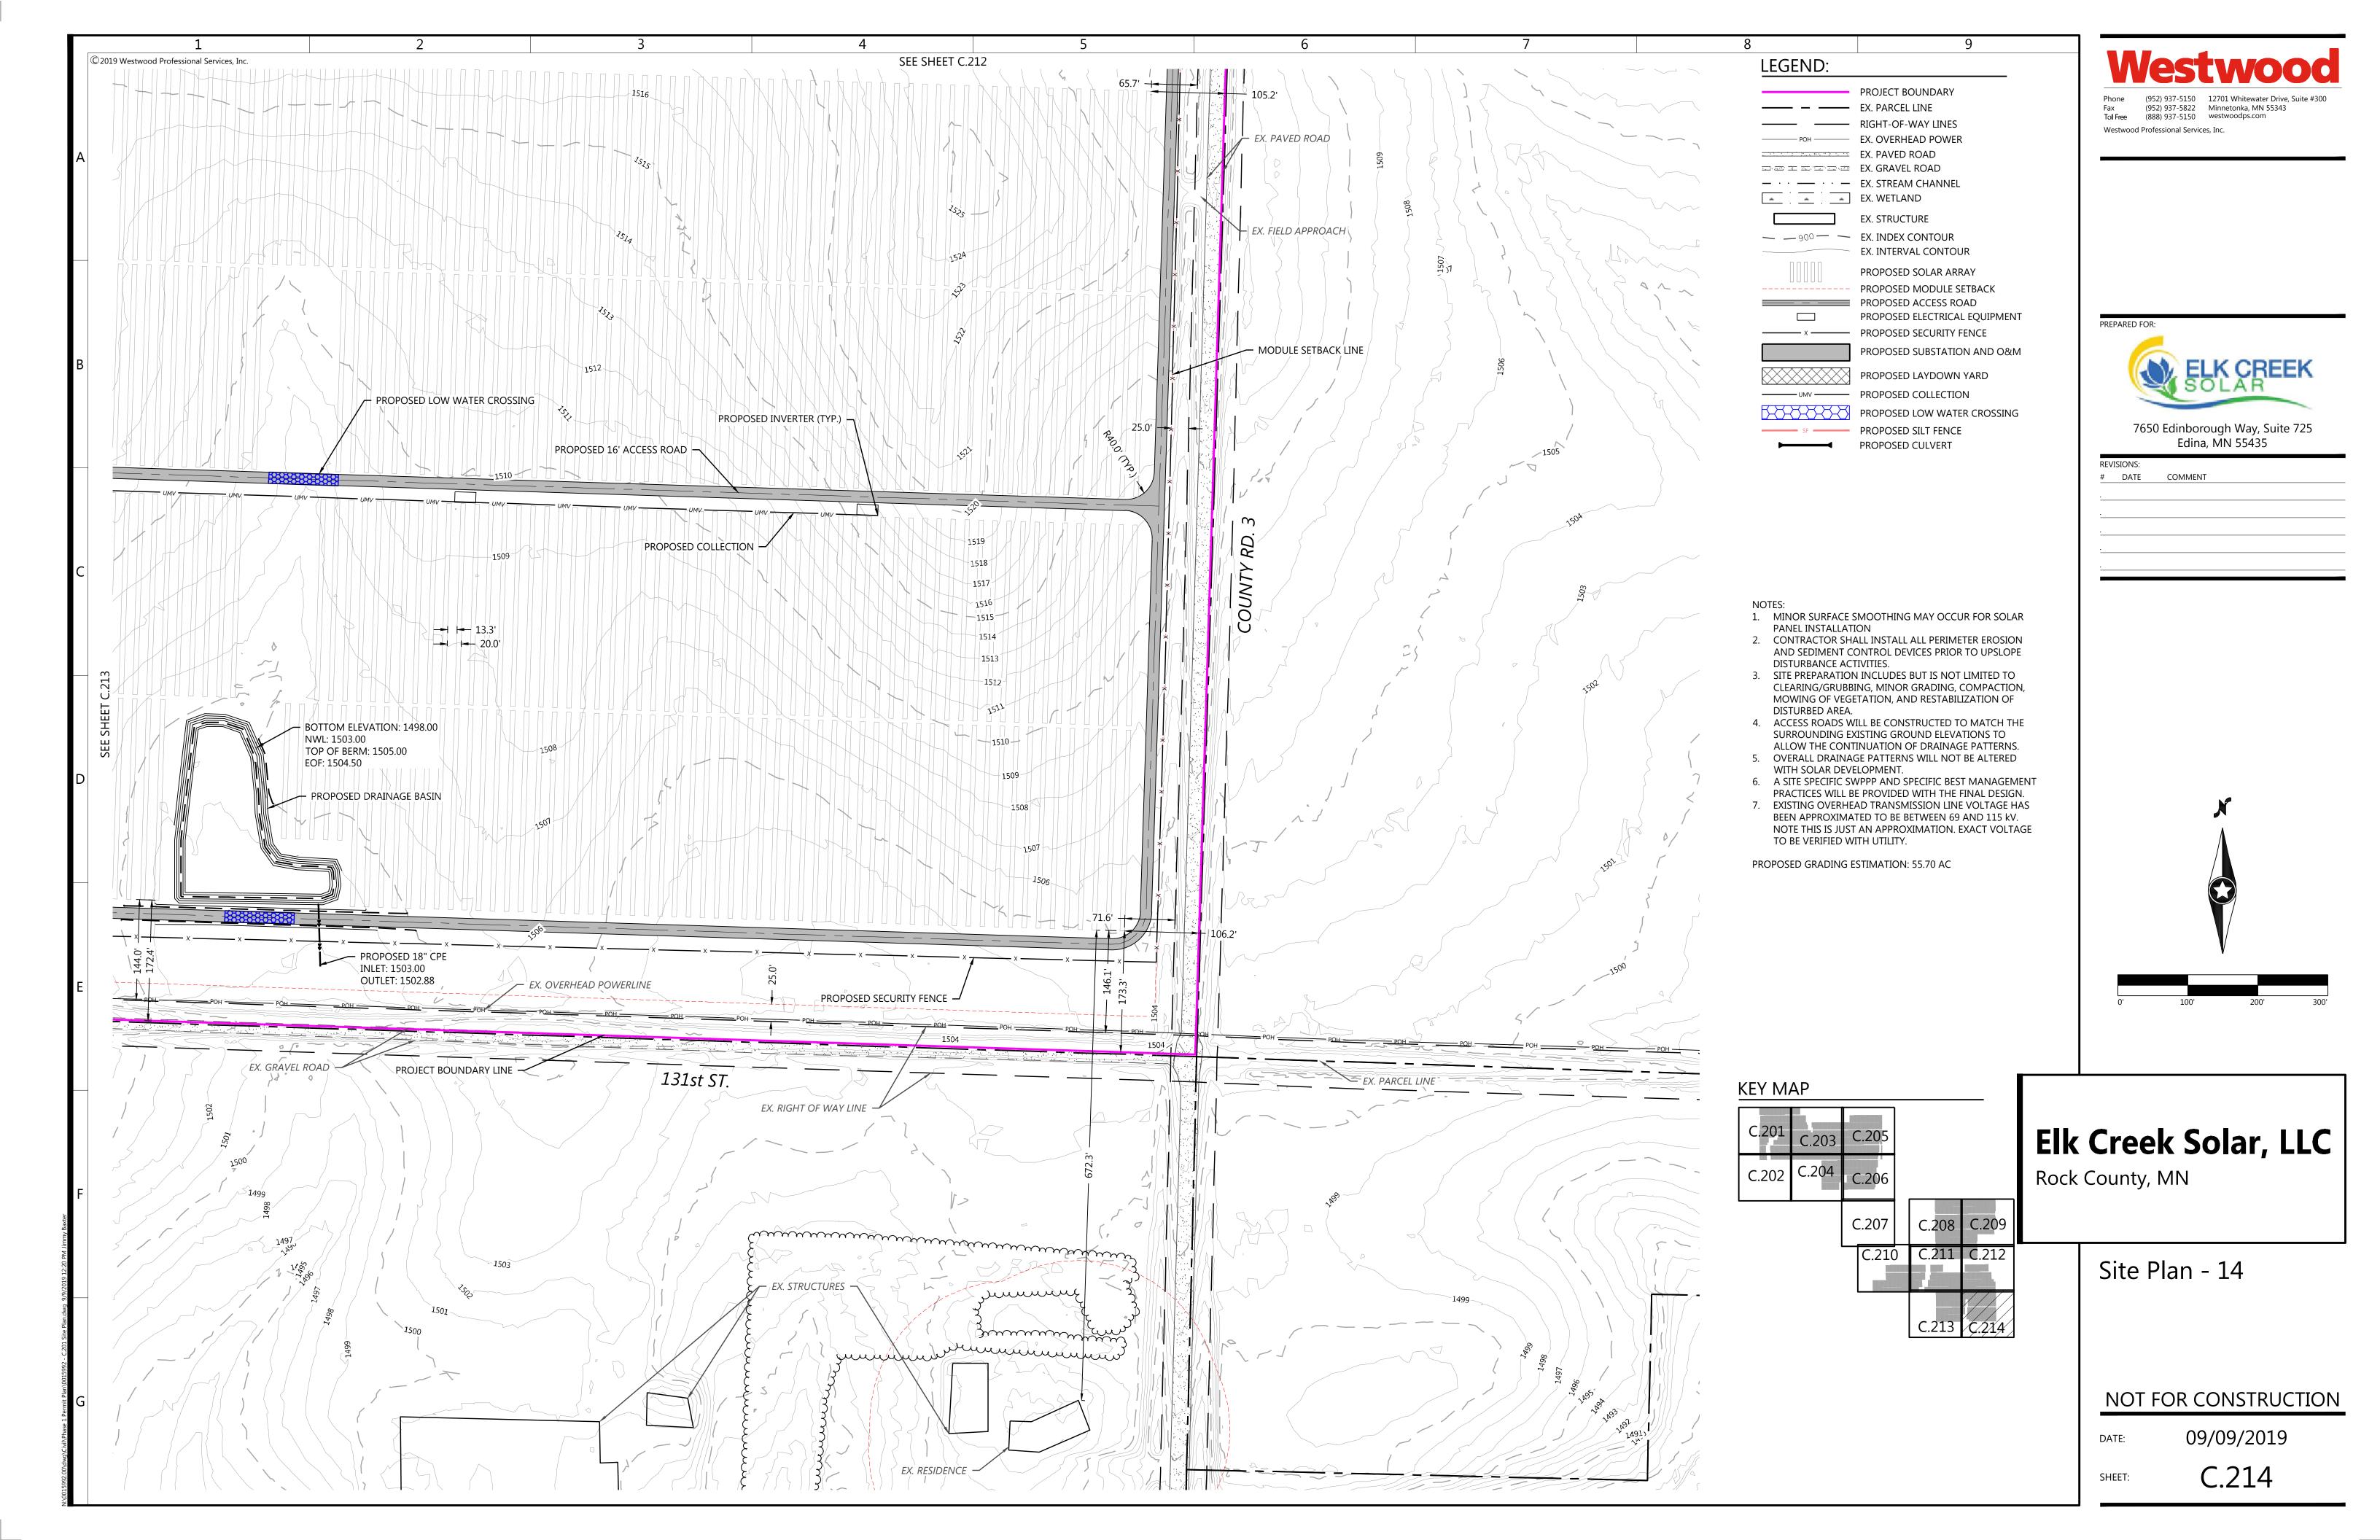

SIZE SPACING O.C. MATURE HEIGHT



7650 Edinborough Way, Suite 725 Edina, MN 55435

| # | E DATE | COMMENT |  |
|---|--------|---------|--|
|   |        |         |  |
|   |        |         |  |
|   |        |         |  |
|   |        |         |  |
|   |        |         |  |
|   |        |         |  |
|   |        |         |  |
|   |        |         |  |
|   |        |         |  |



## Elk Creek Solar, LLC

Rock County, MN

Seeding Plan

NOT FOR CONSTRUCTION

09/09/2019

C.400



RD02





PERIODS, OR IN LOW/WET AREAS.

STRUCTURAL SECTIONS SHOWN ARE THE MINIMUM THICKNESS REQUIREMENTS DURING NORMAL FIELD

CONDITIONS. THE SECTIONS MAY NEED TO BE INCREASED BASED ON ACTUAL FIELD CONDITIONS AT THE TIME OF

TYPICAL STRUCTURAL CROSS SECTIONS

CONSTRUCTION. CONDITIONS INCLUDE BUT AR