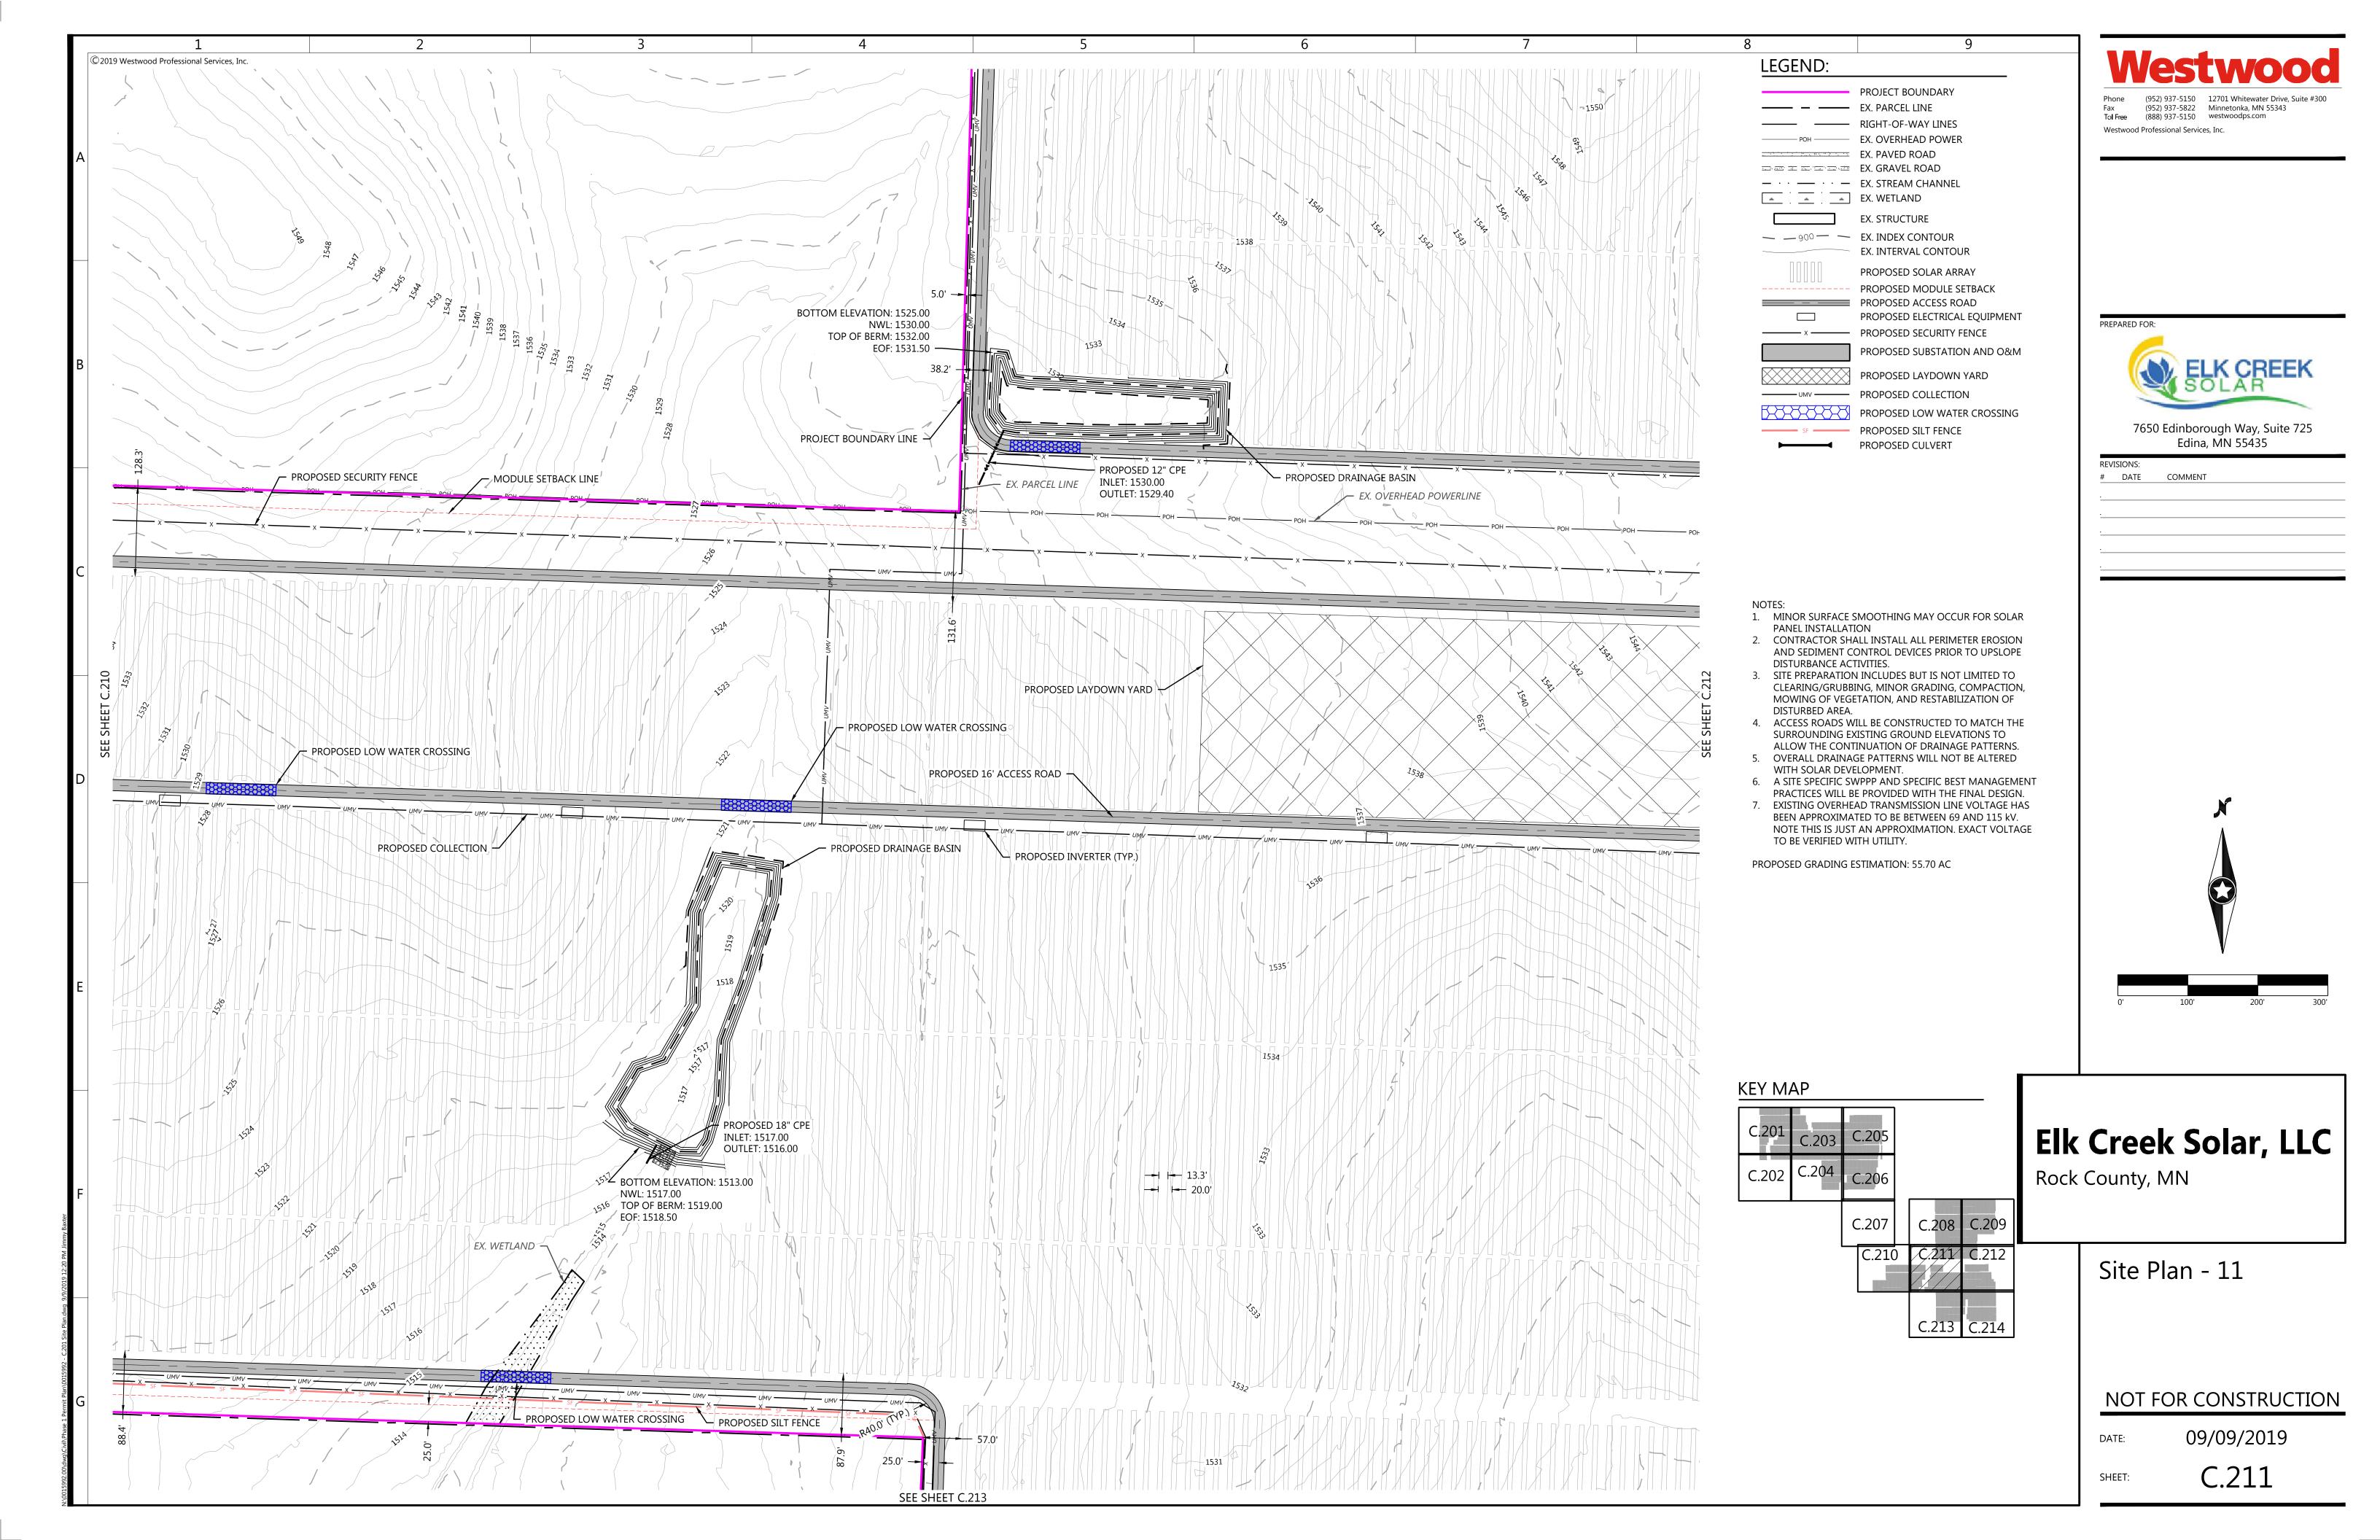

# DATE

Westwood Professional Services, Inc.

Rock County, MN

Construction Details -

NOT FOR CONSTRUCTION

09/09/2019 DATE:

C.501 SHEET:

ACCESS ROAD LOW WATER CROSSING