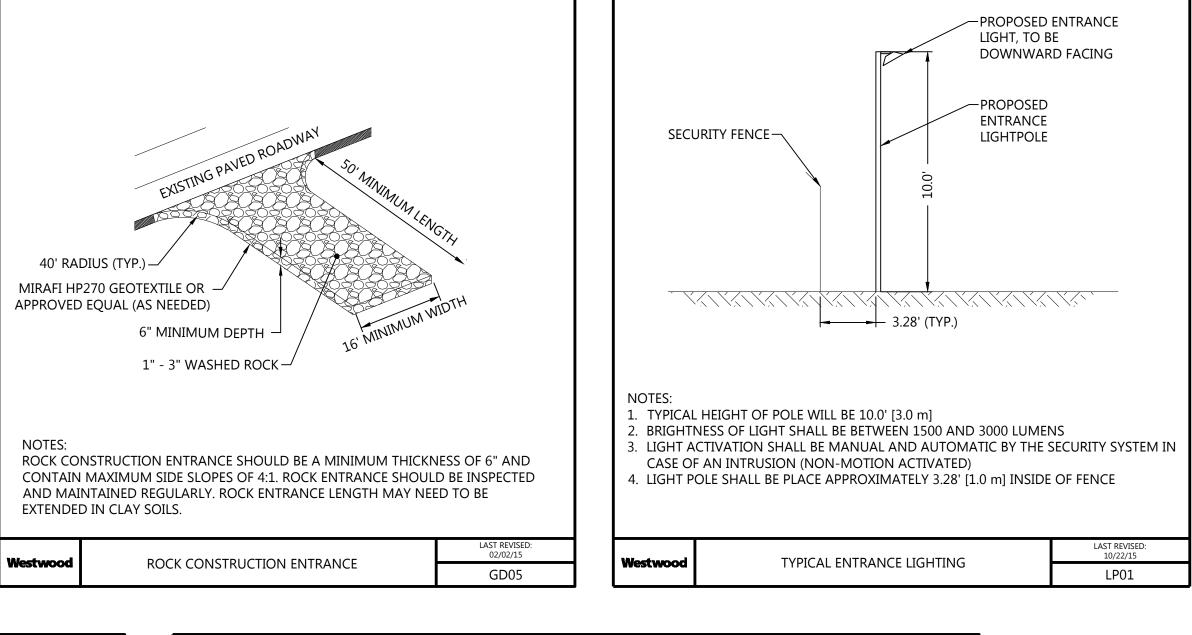

# DATE

Westwood Professional Services, Inc.

Rock County, MN

Construction Details -

NOT FOR CONSTRUCTION

09/09/2019 DATE:

C.501 SHEET:

ACCESS ROAD LOW WATER CROSSING