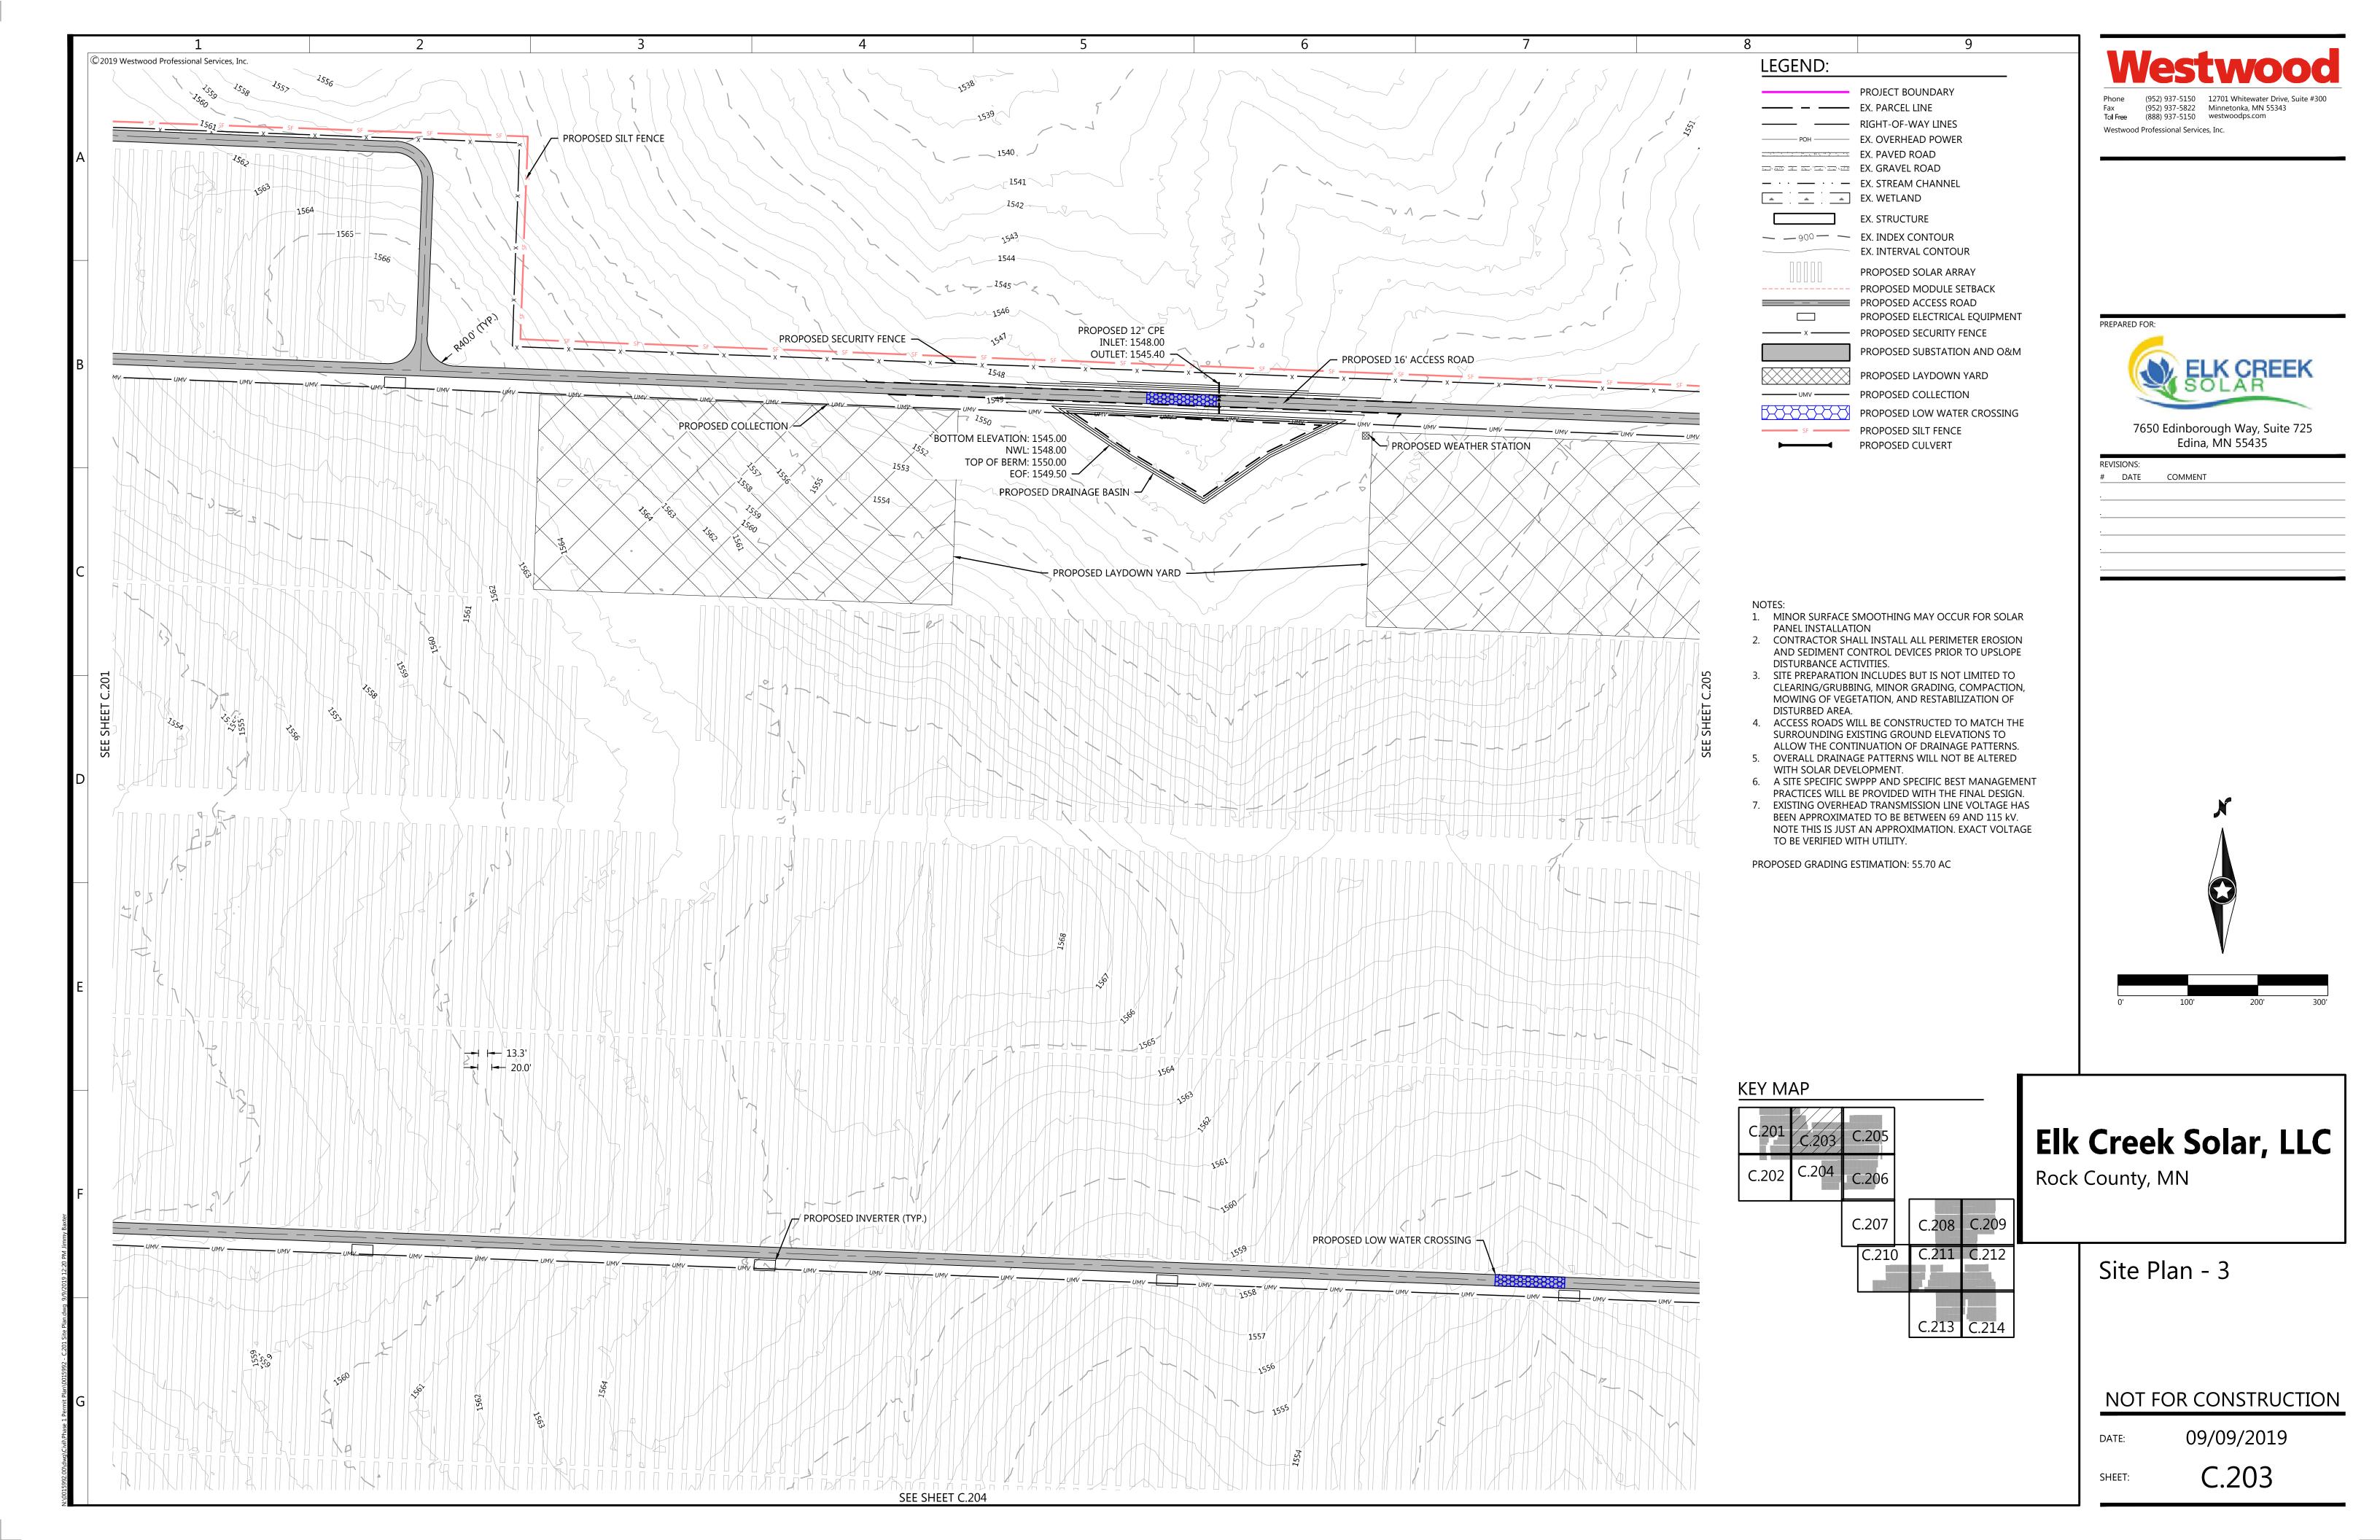

SIZE SPACING O.C. MATURE HEIGHT



7650 Edinborough Way, Suite 725 Edina, MN 55435

| # | E DATE | COMMENT |  |
|---|--------|---------|--|
|   |        |         |  |
|   |        |         |  |
|   |        |         |  |
|   |        |         |  |
|   |        |         |  |
|   |        |         |  |
|   |        |         |  |
|   |        |         |  |
|   |        |         |  |



## Elk Creek Solar, LLC

Rock County, MN

Seeding Plan

NOT FOR CONSTRUCTION

09/09/2019

C.400



RD02





PERIODS, OR IN LOW/WET AREAS.

STRUCTURAL SECTIONS SHOWN ARE THE MINIMUM THICKNESS REQUIREMENTS DURING NORMAL FIELD

CONDITIONS. THE SECTIONS MAY NEED TO BE INCREASED BASED ON ACTUAL FIELD CONDITIONS AT THE TIME OF

TYPICAL STRUCTURAL CROSS SECTIONS

CONSTRUCTION. CON