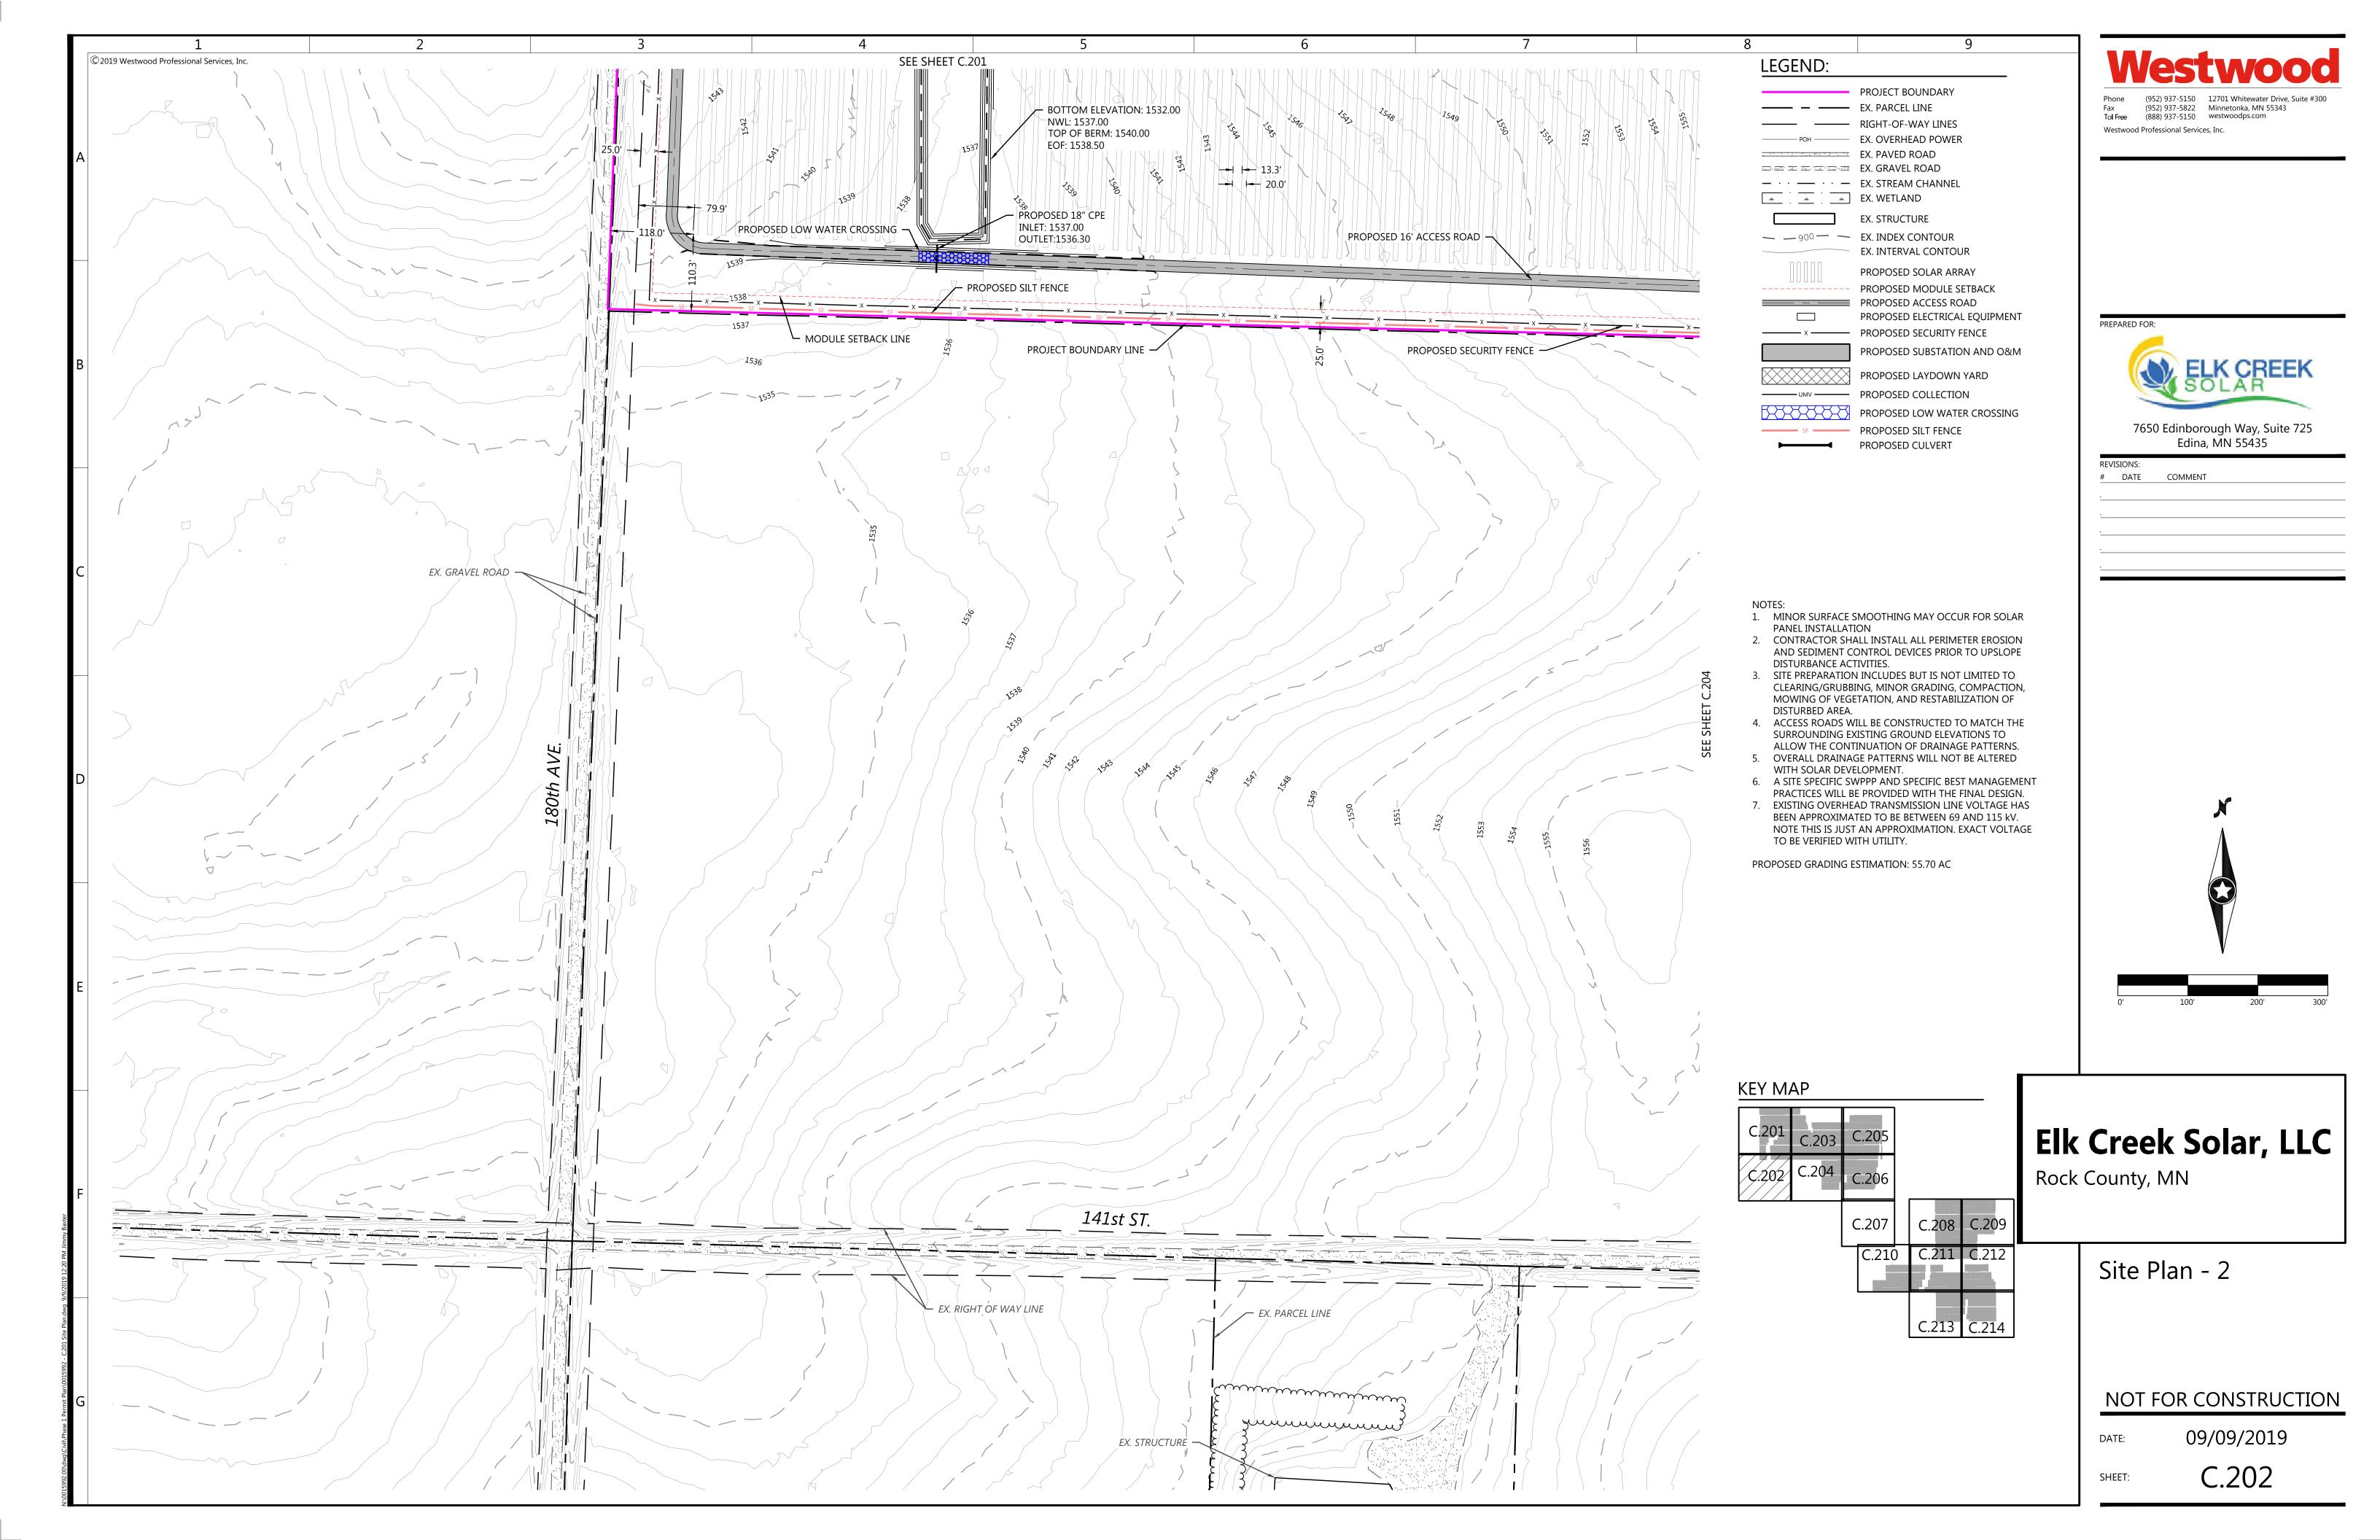

SIZE SPACING O.C. MATURE HEIGHT



7650 Edinborough Way, Suite 725 Edina, MN 55435

| # | E DATE | COMMENT |  |
|---|--------|---------|--|
|   |        |         |  |
|   |        |         |  |
|   |        |         |  |
|   |        |         |  |
|   |        |         |  |
|   |        |         |  |
|   |        |         |  |
|   |        |         |  |
|   |        |         |  |



## Elk Creek Solar, LLC

Rock County, MN

Seeding Plan

NOT FOR CONSTRUCTION

09/09/2019

C.400



RD02





PERIODS, OR IN LOW/WET AREAS.

STRUCTURAL SECTIONS SHOWN ARE THE MINIMUM THICKNESS REQUIREMENTS DURING NORMAL FIELD

CONDITIONS. THE SECTIONS MAY NEED TO BE INCREASED BASED ON ACTUAL FIELD CONDITIONS AT THE TIME OF

TYPICAL STRUCTURAL CROSS SECTIONS

CONSTRUCTION. C