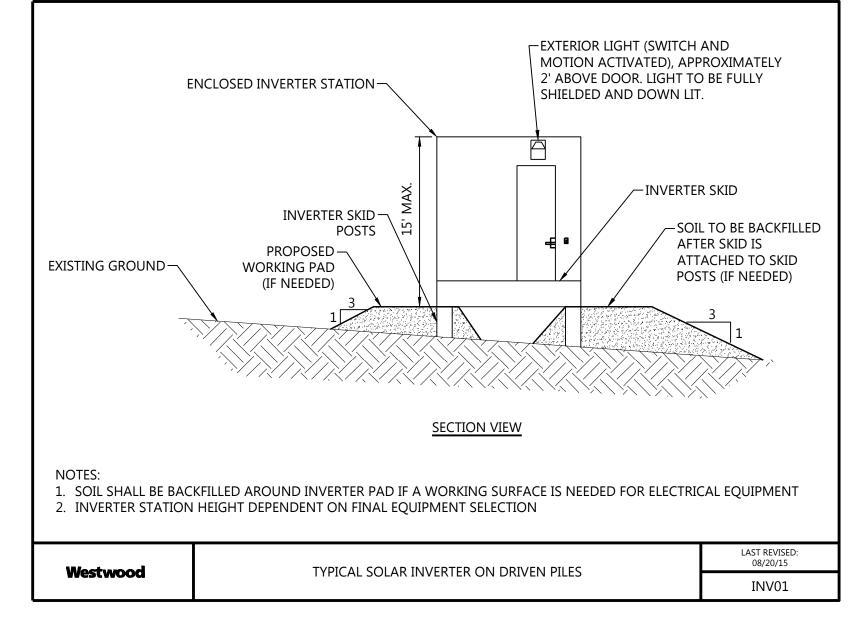

## Elk Creek Solar, LLC

Rock County, MN

SHEET:

Construction Details - 2

NOT FOR CONSTRUCTION

E: 09/09/2019

C.502