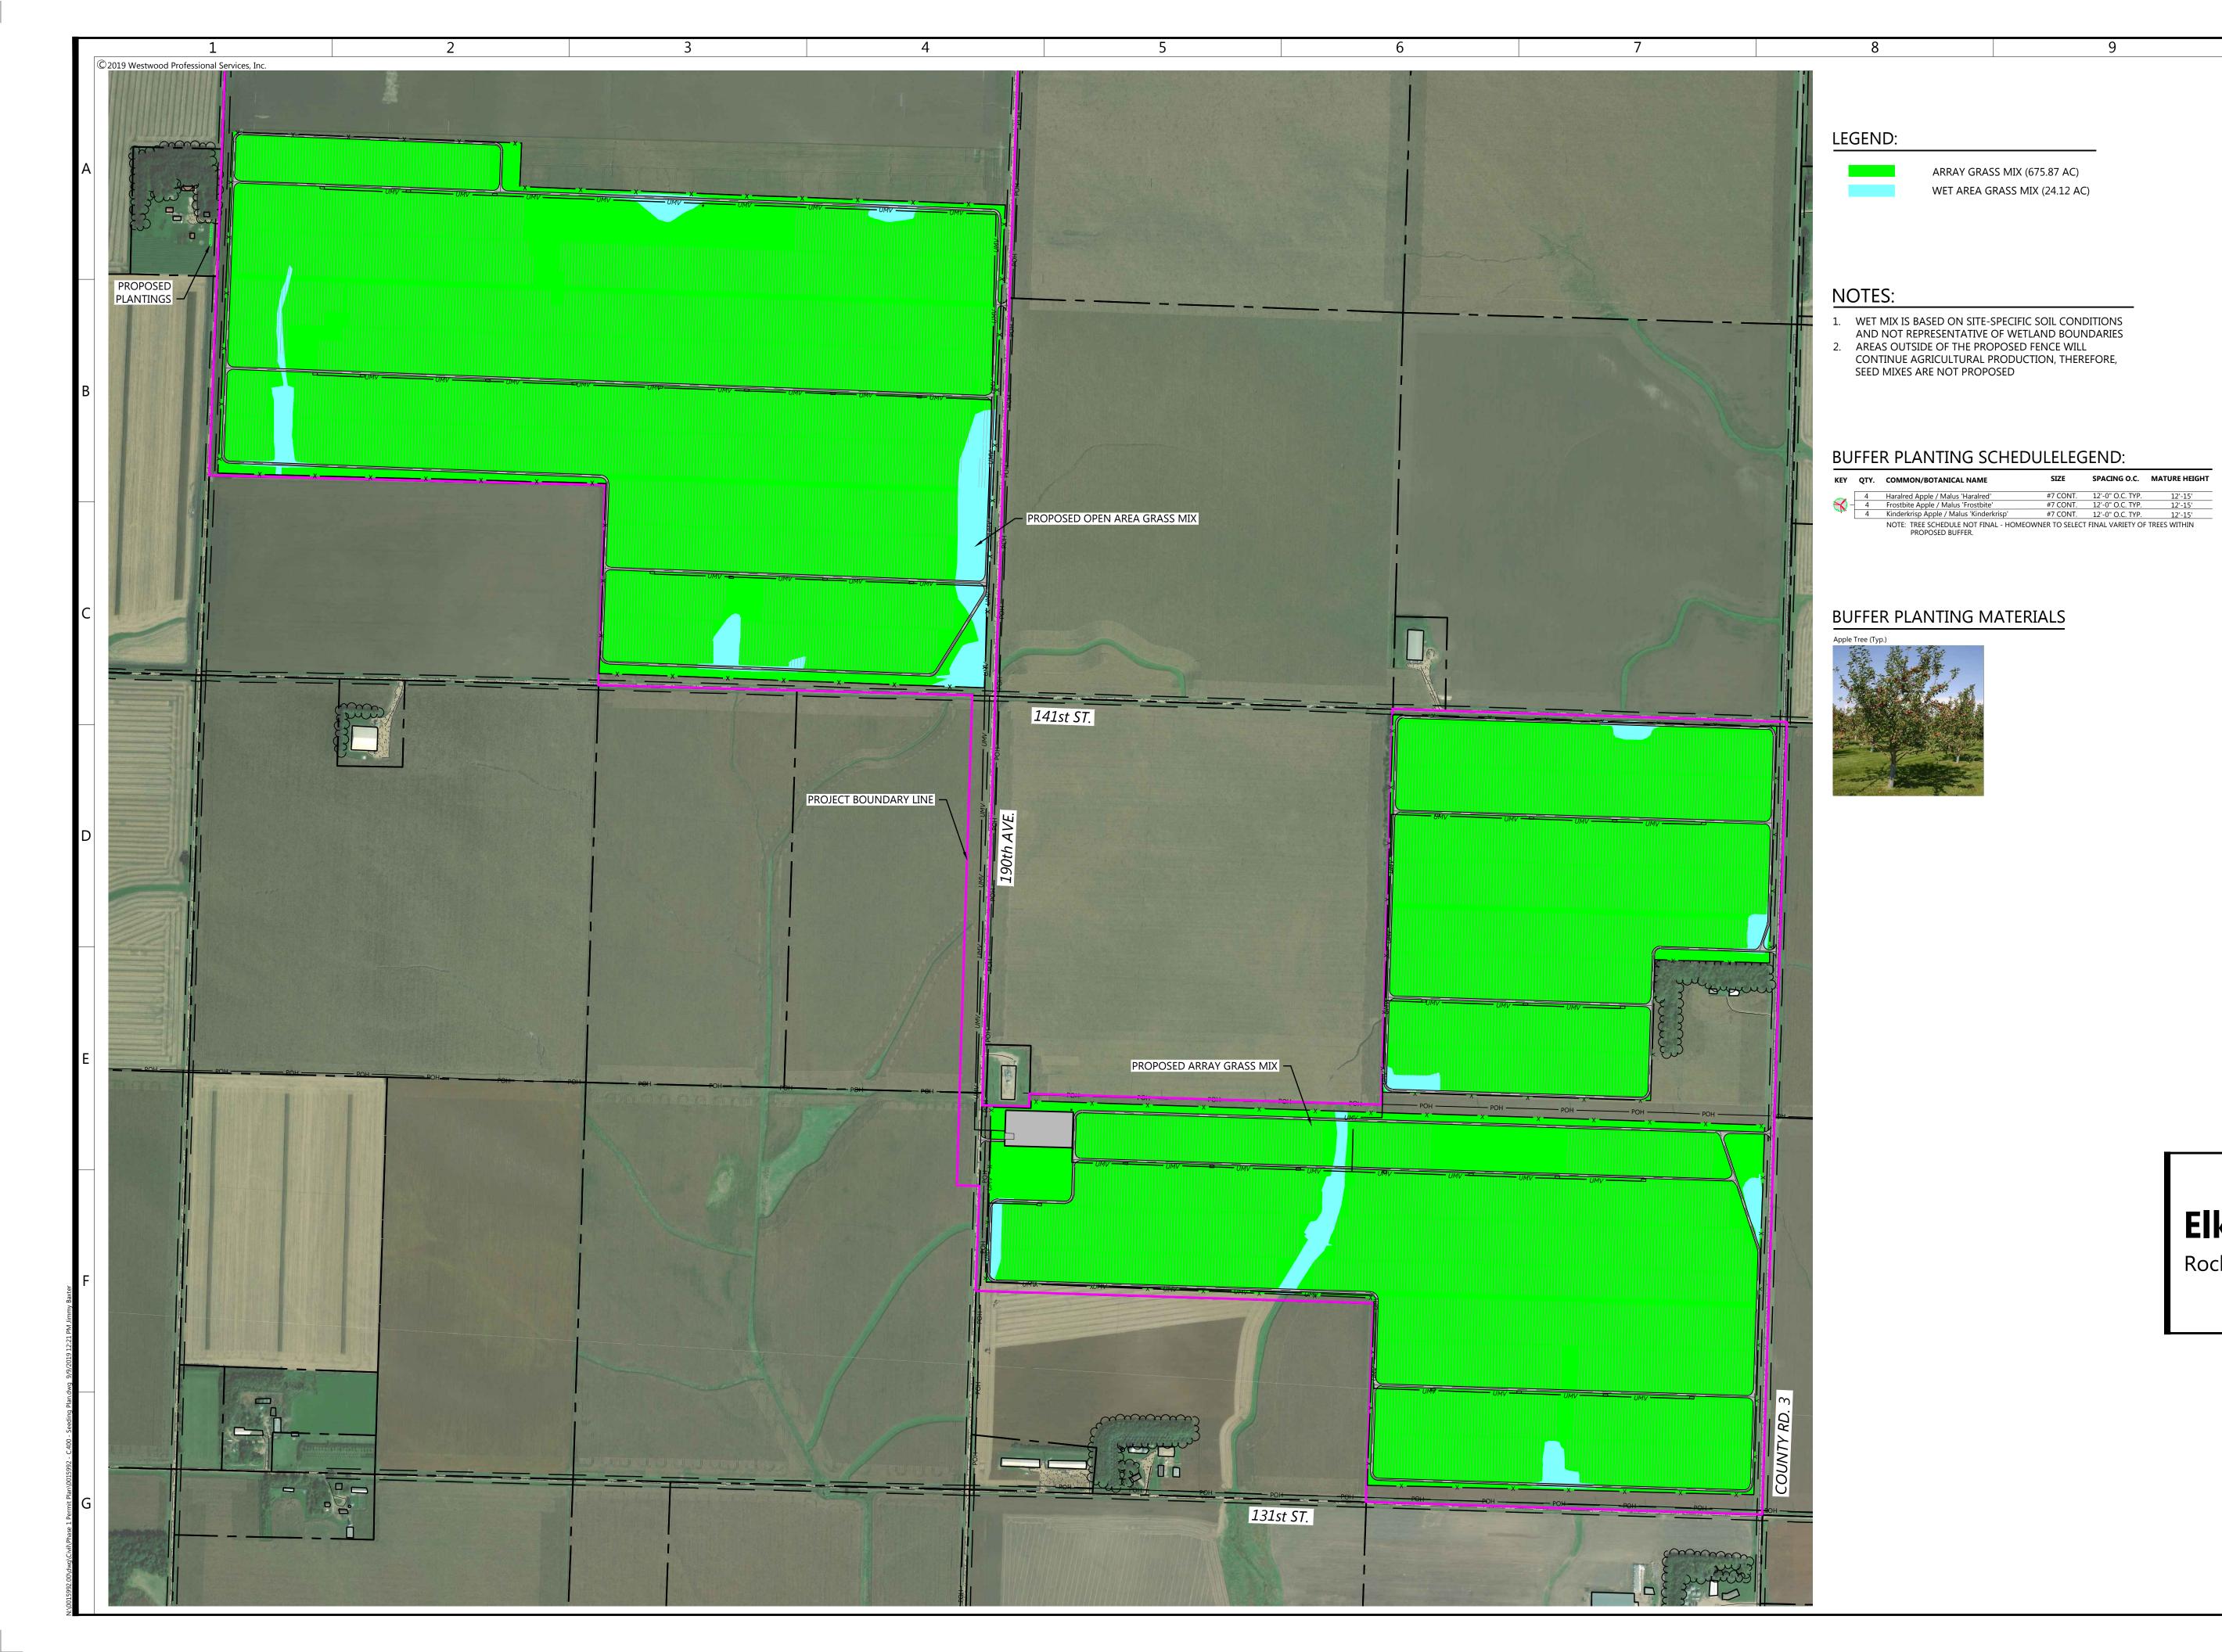

## Elk Creek Solar, LLC

Rock County, MN

Seeding Plan

NOT FOR CONSTRUCTION

09/09/2019

C.400

RD02

PERIODS, OR IN LOW/WET AREAS.