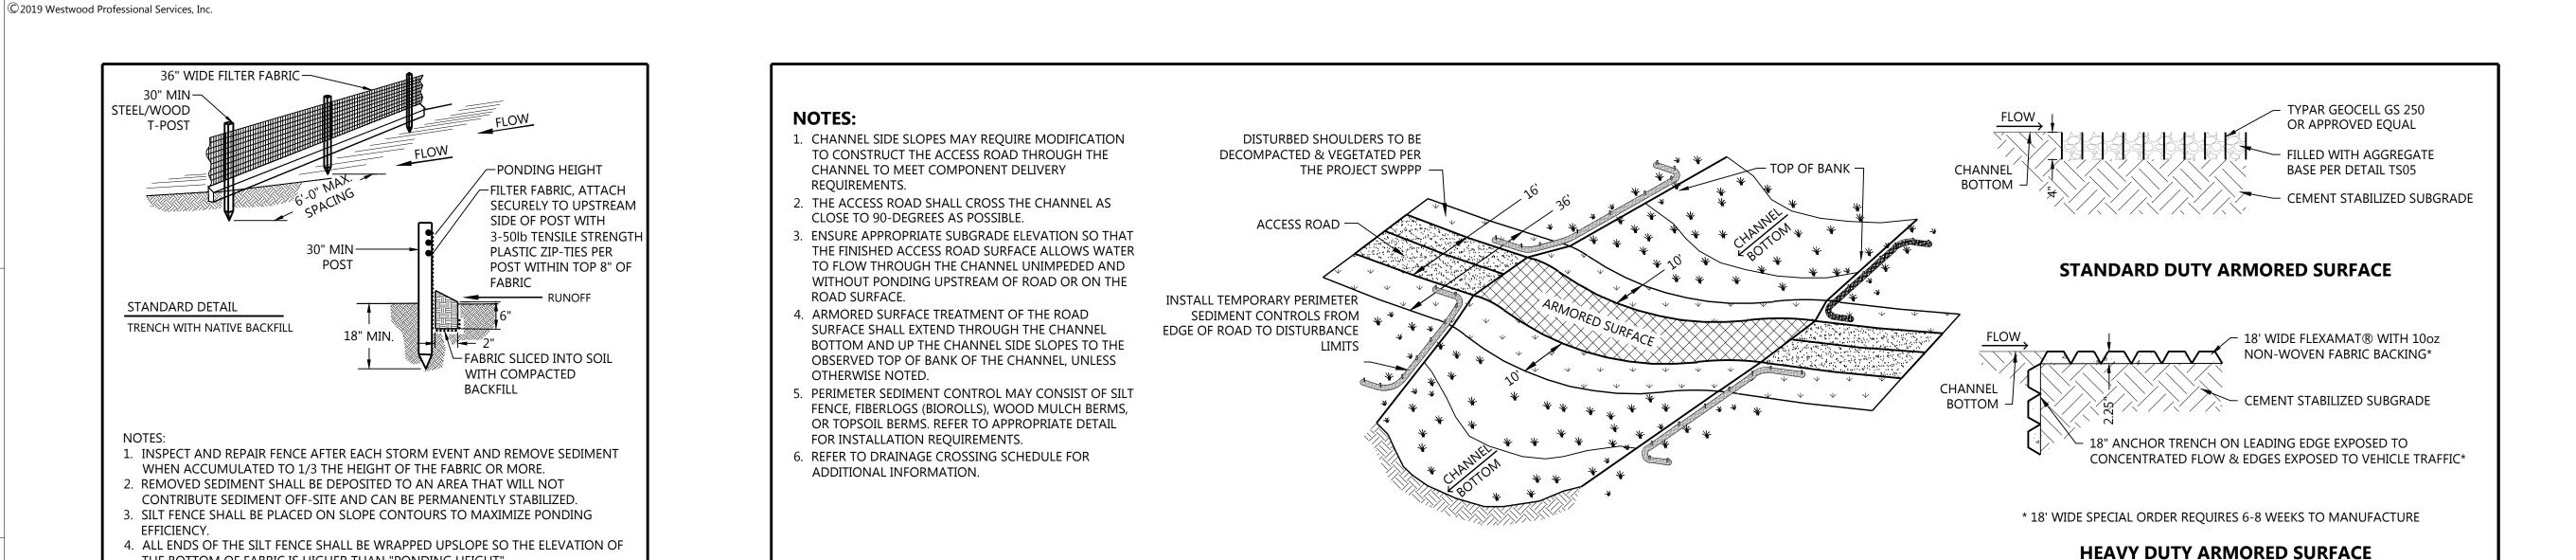

Westwood

THE BOTTOM OF FABRIC IS HIGHER THAN "PONDING HEIGHT".

SILT FENCE

LAST REVISED:

Phone (952) 937-5150 12701 Whitewater Drive, Sui Fax (952) 937-5822 Minnetonka, MN 55343 Toll Free (888) 937-5150 westwoodps.com Westwood Professional Services, Inc.

STRUCTURAL SECTIONS SHOWN ARE THE MINIMUM THICKNESS REQUIREMENTS DURING NORMAL FIELD

CONDITIONS. THE SECTIONS MAY NEED TO BE INCREASED BASED ON ACTUAL FIELD CONDITIONS AT THE TIME OF

TYPICAL STRUCTURAL CROSS SECTIONS

CONSTRUCTION. CONDITIONS INCLUDE BUT ARE NOT LIMITED TO CONSTRUCTION DURING UNUSUALLY WET

GROUND

16' PERIMETER/INTERIOR ACCESS ROADWAY

1. CONTRACTOR SHALL CONSTRUCT CROSS-SLOPE ROAD SECTION WHERE

TYPICAL SOLAR ACCESS ROAD

RD01

ACCESS ROADS ARE CONSTRUCTED ON A SIDE SLOPE, AND WHERE

OTHERWISE NOTED ON PLANS, TO ENSURE THAT ROADS AND

SHOULDERS REMAIN WELL DRAINED AT ALL TIMES.