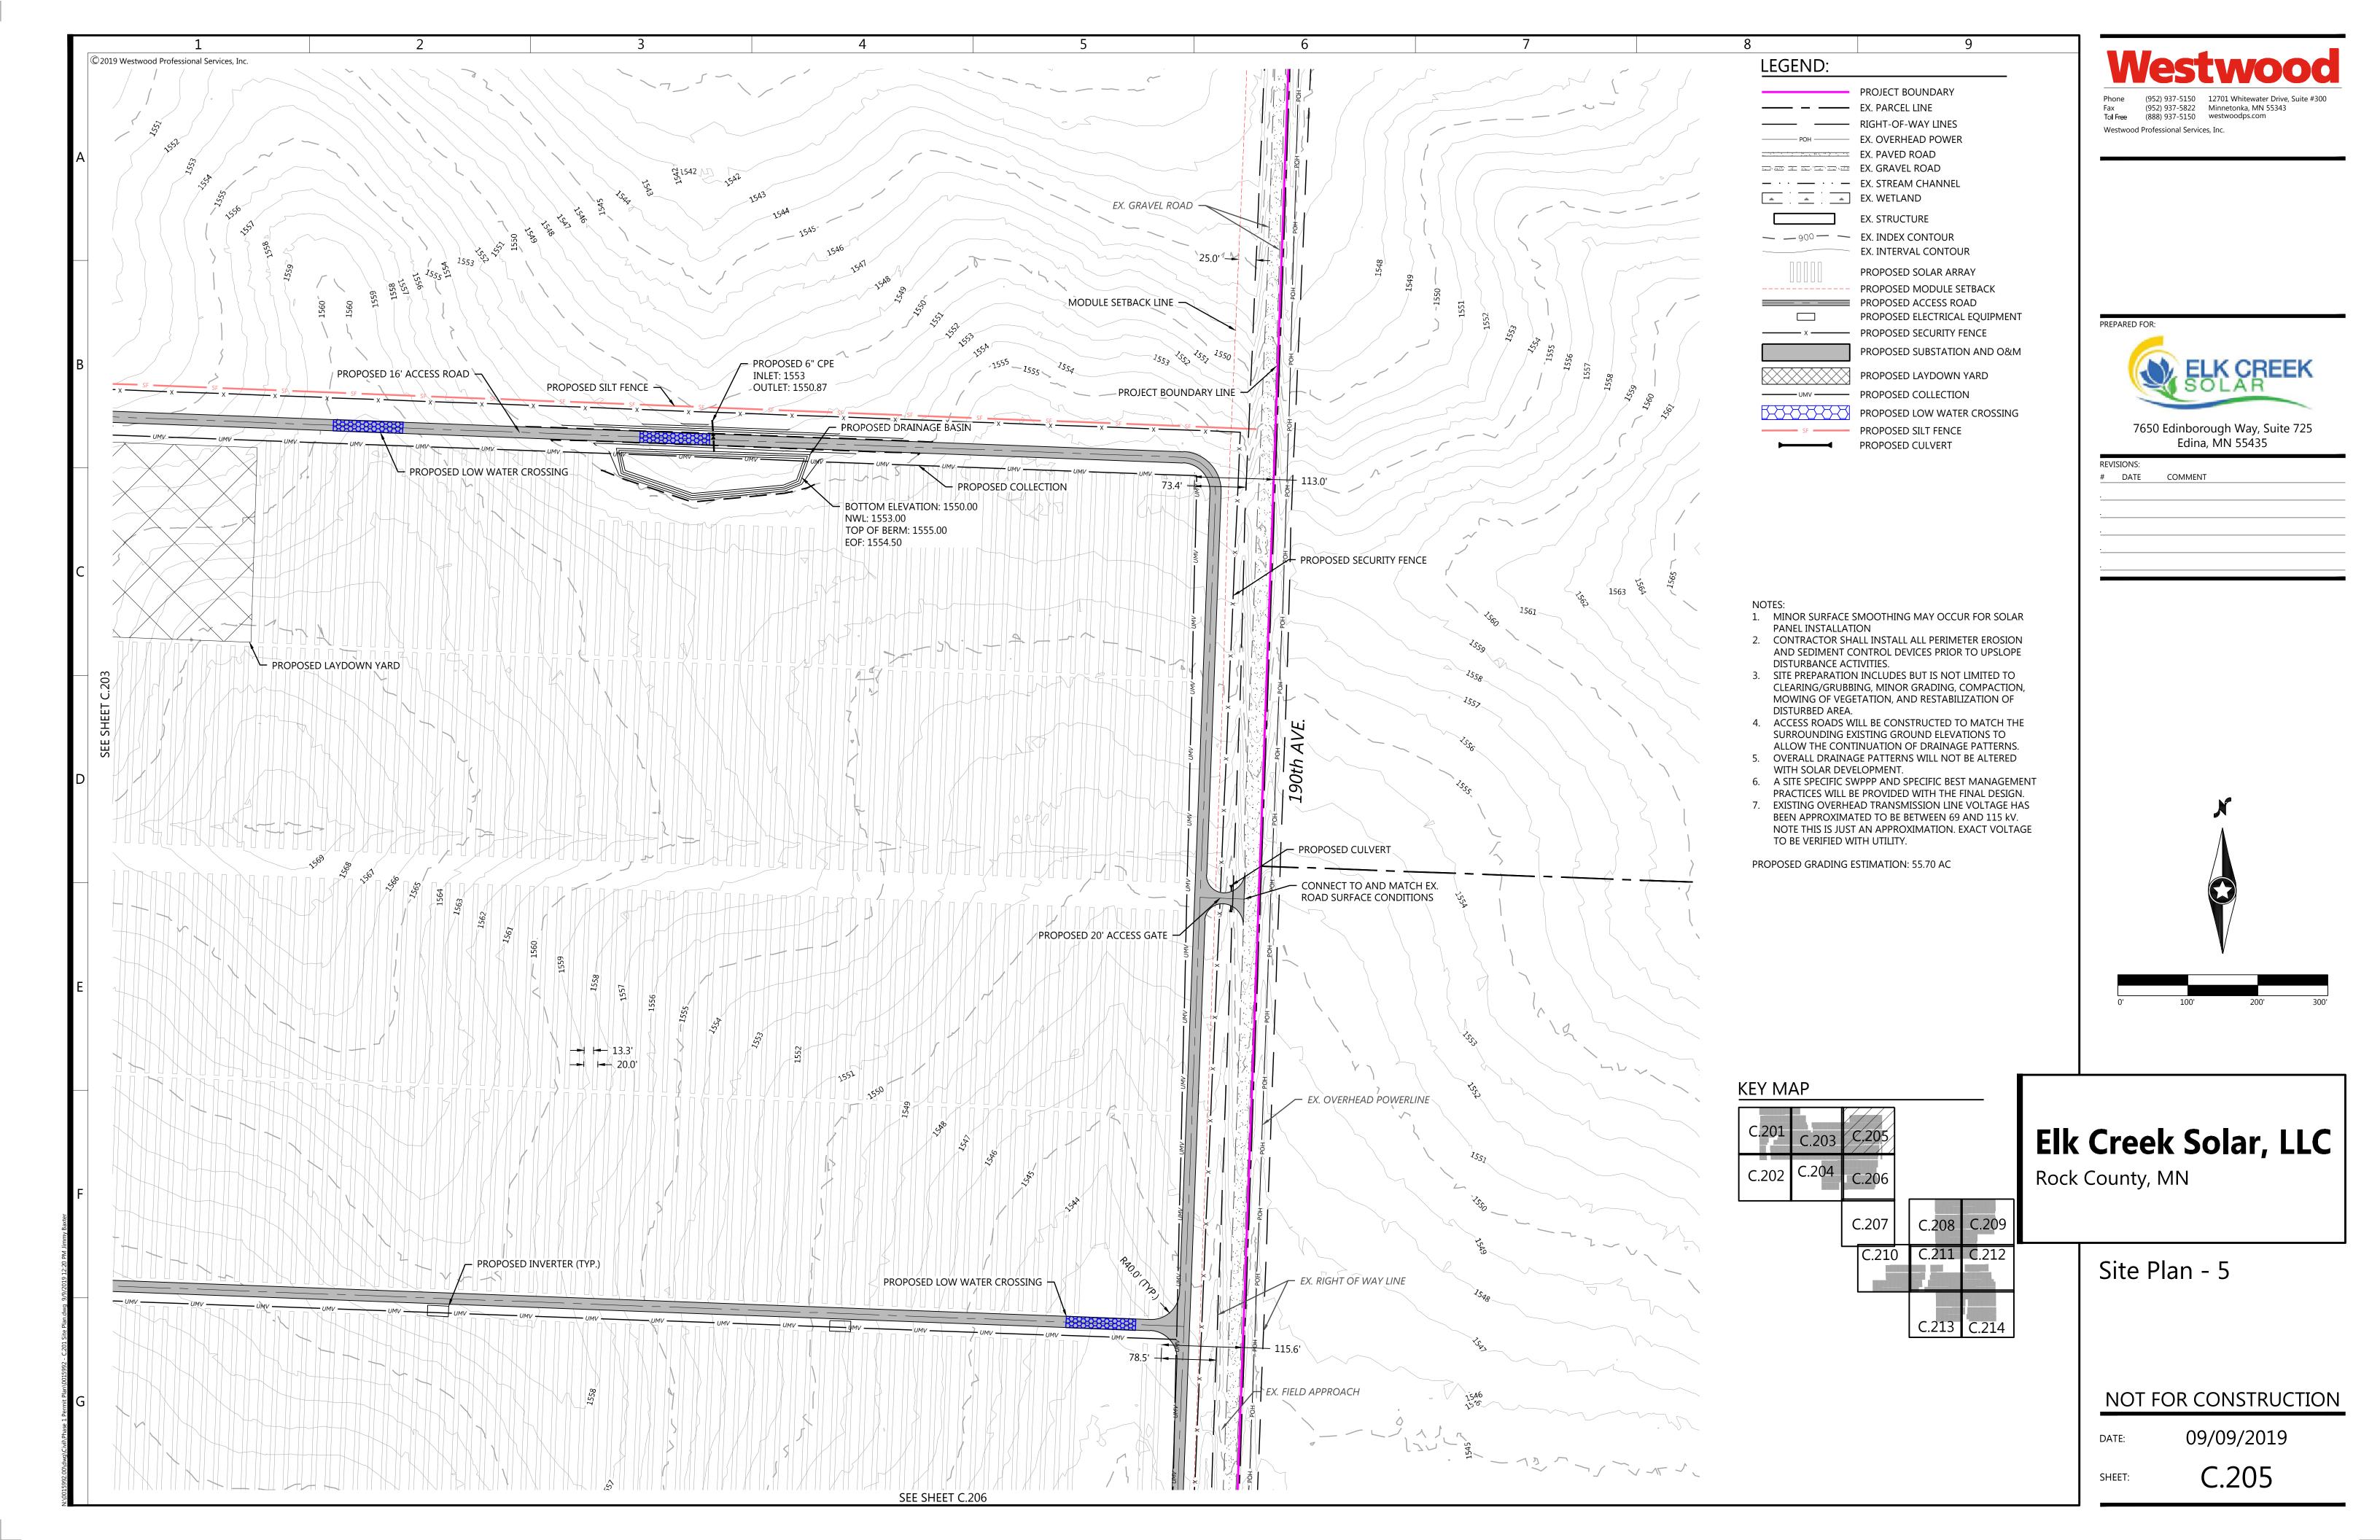

SIZE SPACING O.C. MATURE HEIGHT



7650 Edinborough Way, Suite 725 Edina, MN 55435

| # | E DATE | COMMENT |  |
|---|--------|---------|--|
|   |        |         |  |
|   |        |         |  |
|   |        |         |  |
|   |        |         |  |
|   |        |         |  |
|   |        |         |  |
|   |        |         |  |
|   |        |         |  |
|   |        |         |  |



## Elk Creek Solar, LLC

Rock County, MN

Seeding Plan

NOT FOR CONSTRUCTION

09/09/2019

C.400



RD02





PERIODS, OR IN LOW/WET AREAS.

STRUCTURAL SECTIONS SHOWN ARE THE MINIMUM THICKNESS REQUIREMENTS DURING NORMAL FIELD

CONDITIONS. THE SECTIONS MAY NEED TO BE INCREASED BASED ON ACTUAL FIELD CONDITIONS AT THE TIME OF

TYPICAL STRUCTURAL CROSS SECTIONS

CONSTRUCTION. CONDITI