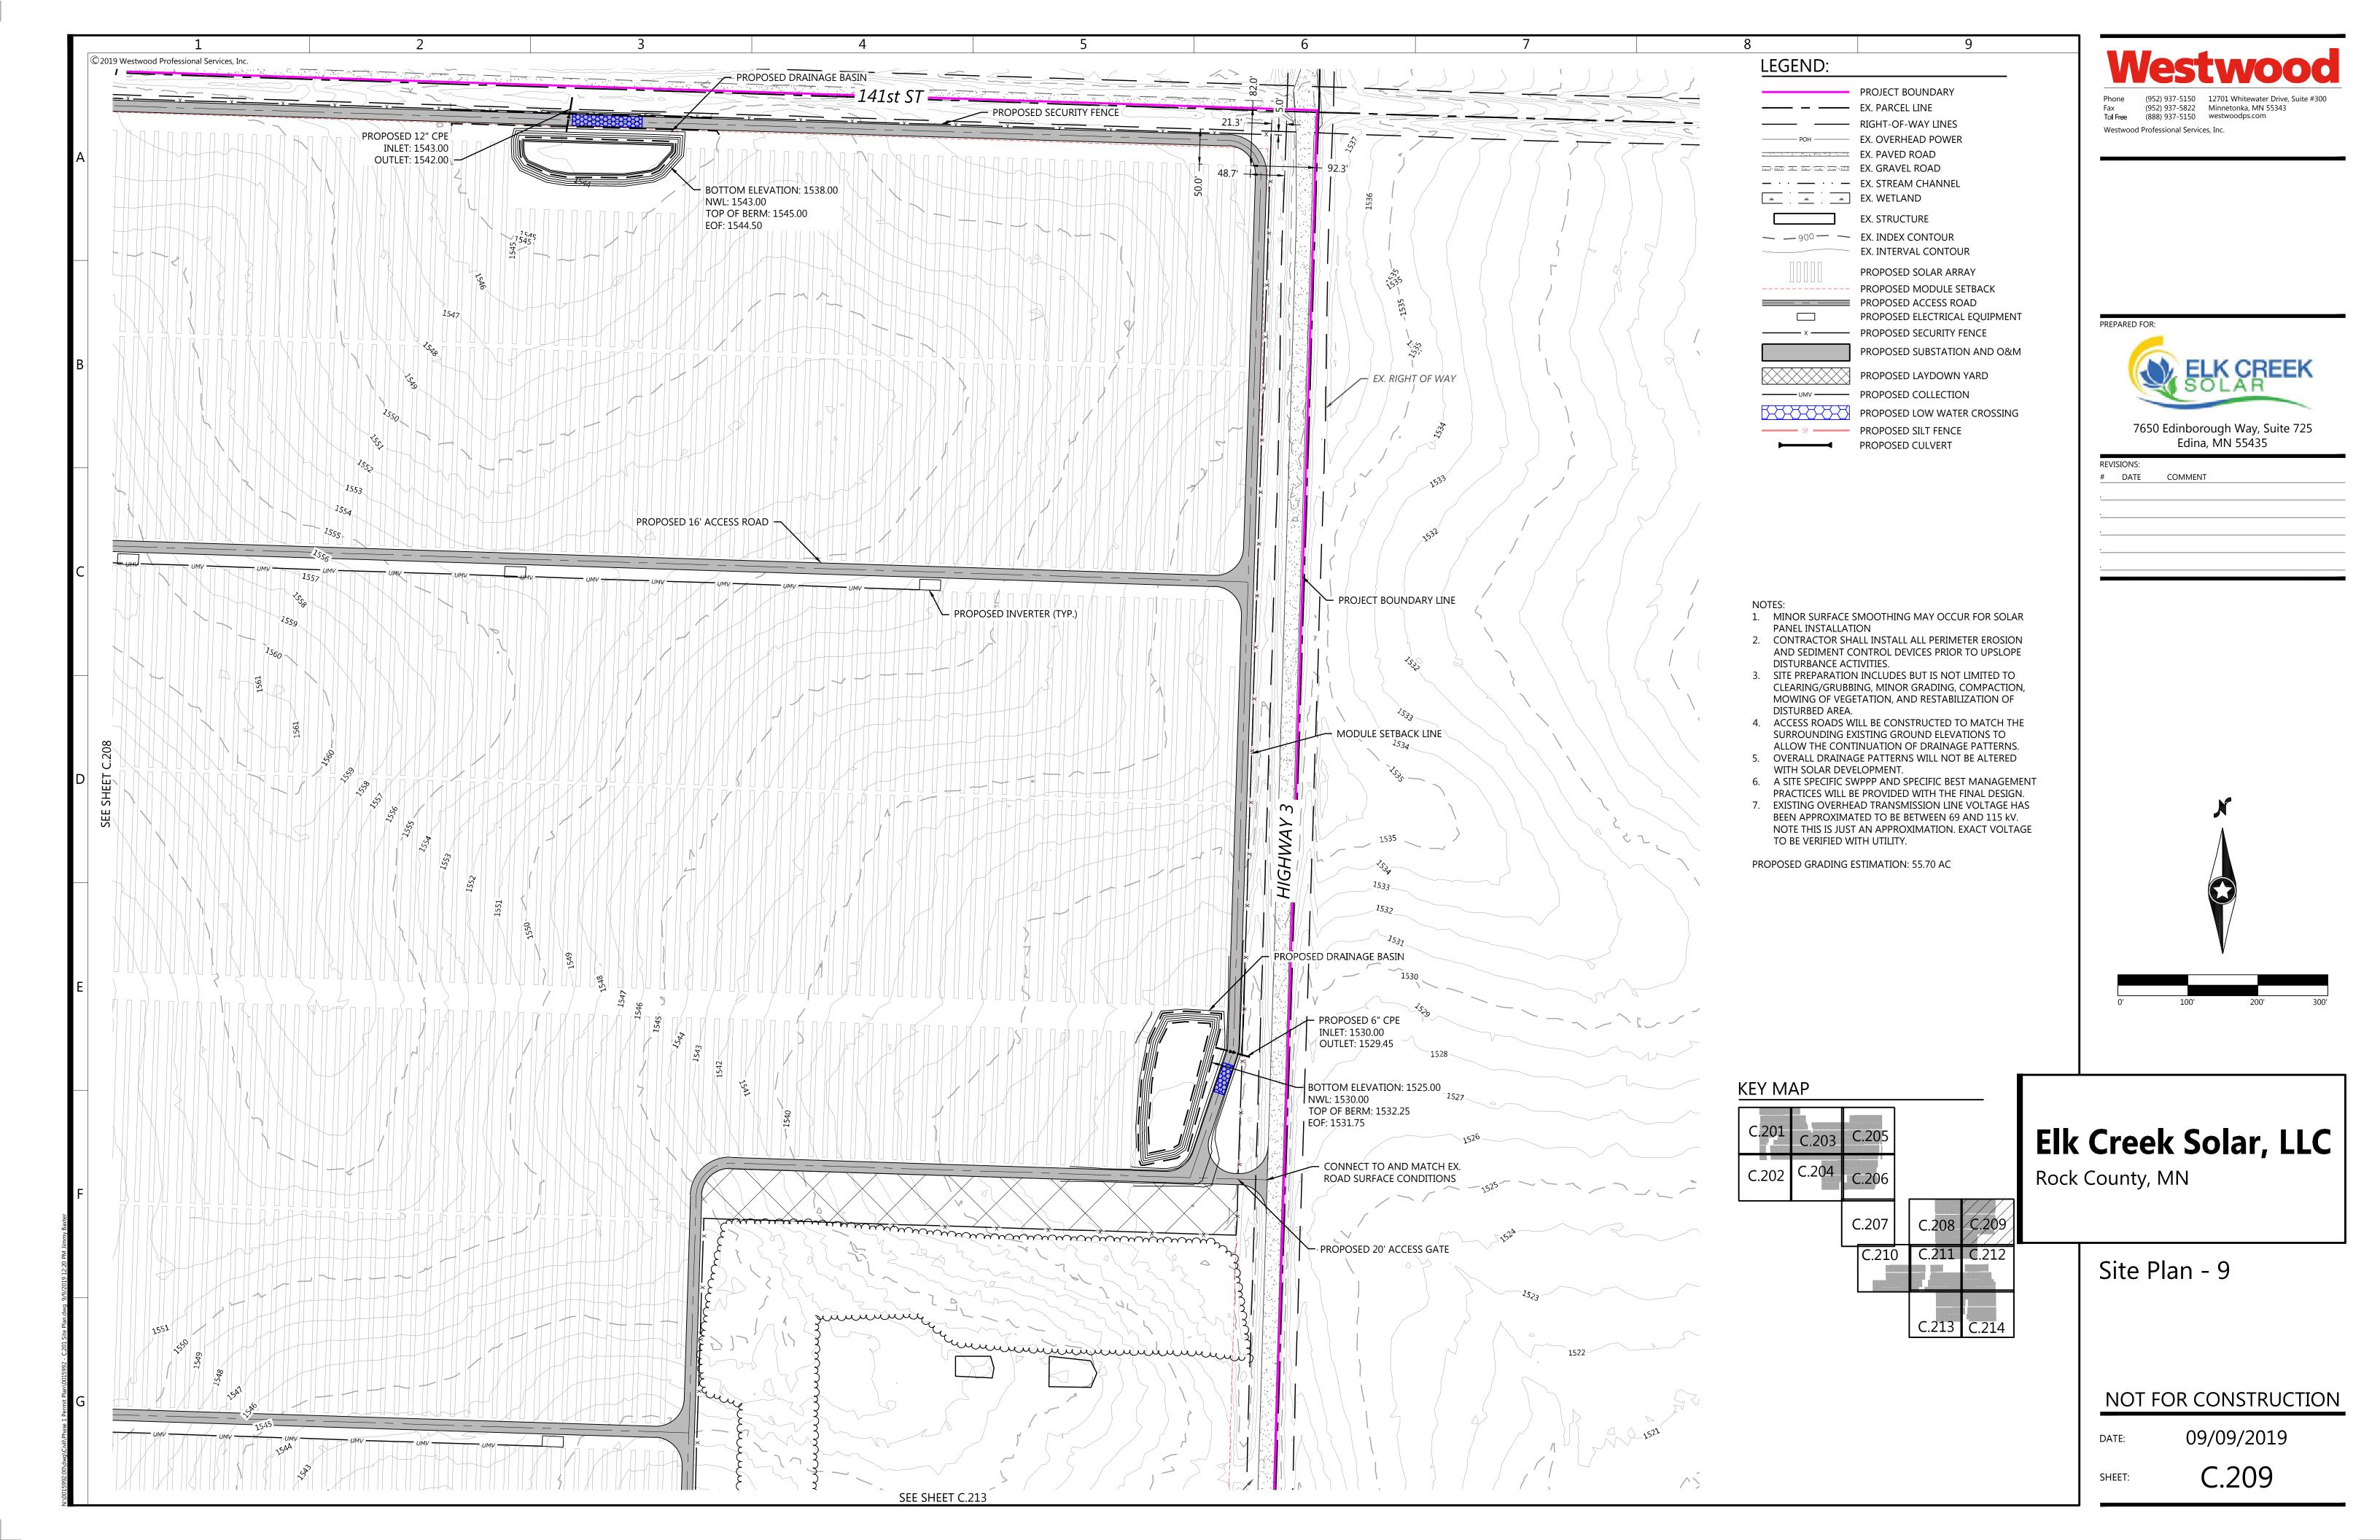

SIZE SPACING O.C. MATURE HEIGHT

7650 Edinborough Way, Suite 725 Edina, MN 55435

| # | E DATE | COMMENT |  |
|---|--------|---------|--|
|   |        |         |  |
|   |        |         |  |
|   |        |         |  |
|   |        |         |  |
|   |        |         |  |
|   |        |         |  |
|   |        |         |  |
|   |        |         |  |
|   |        |         |  |

## Elk Creek Solar, LLC

Rock County, MN

Seeding Plan

NOT FOR CONSTRUCTION

09/09/2019

C.400

RD02

PERIODS, OR IN LOW/WET AREAS.