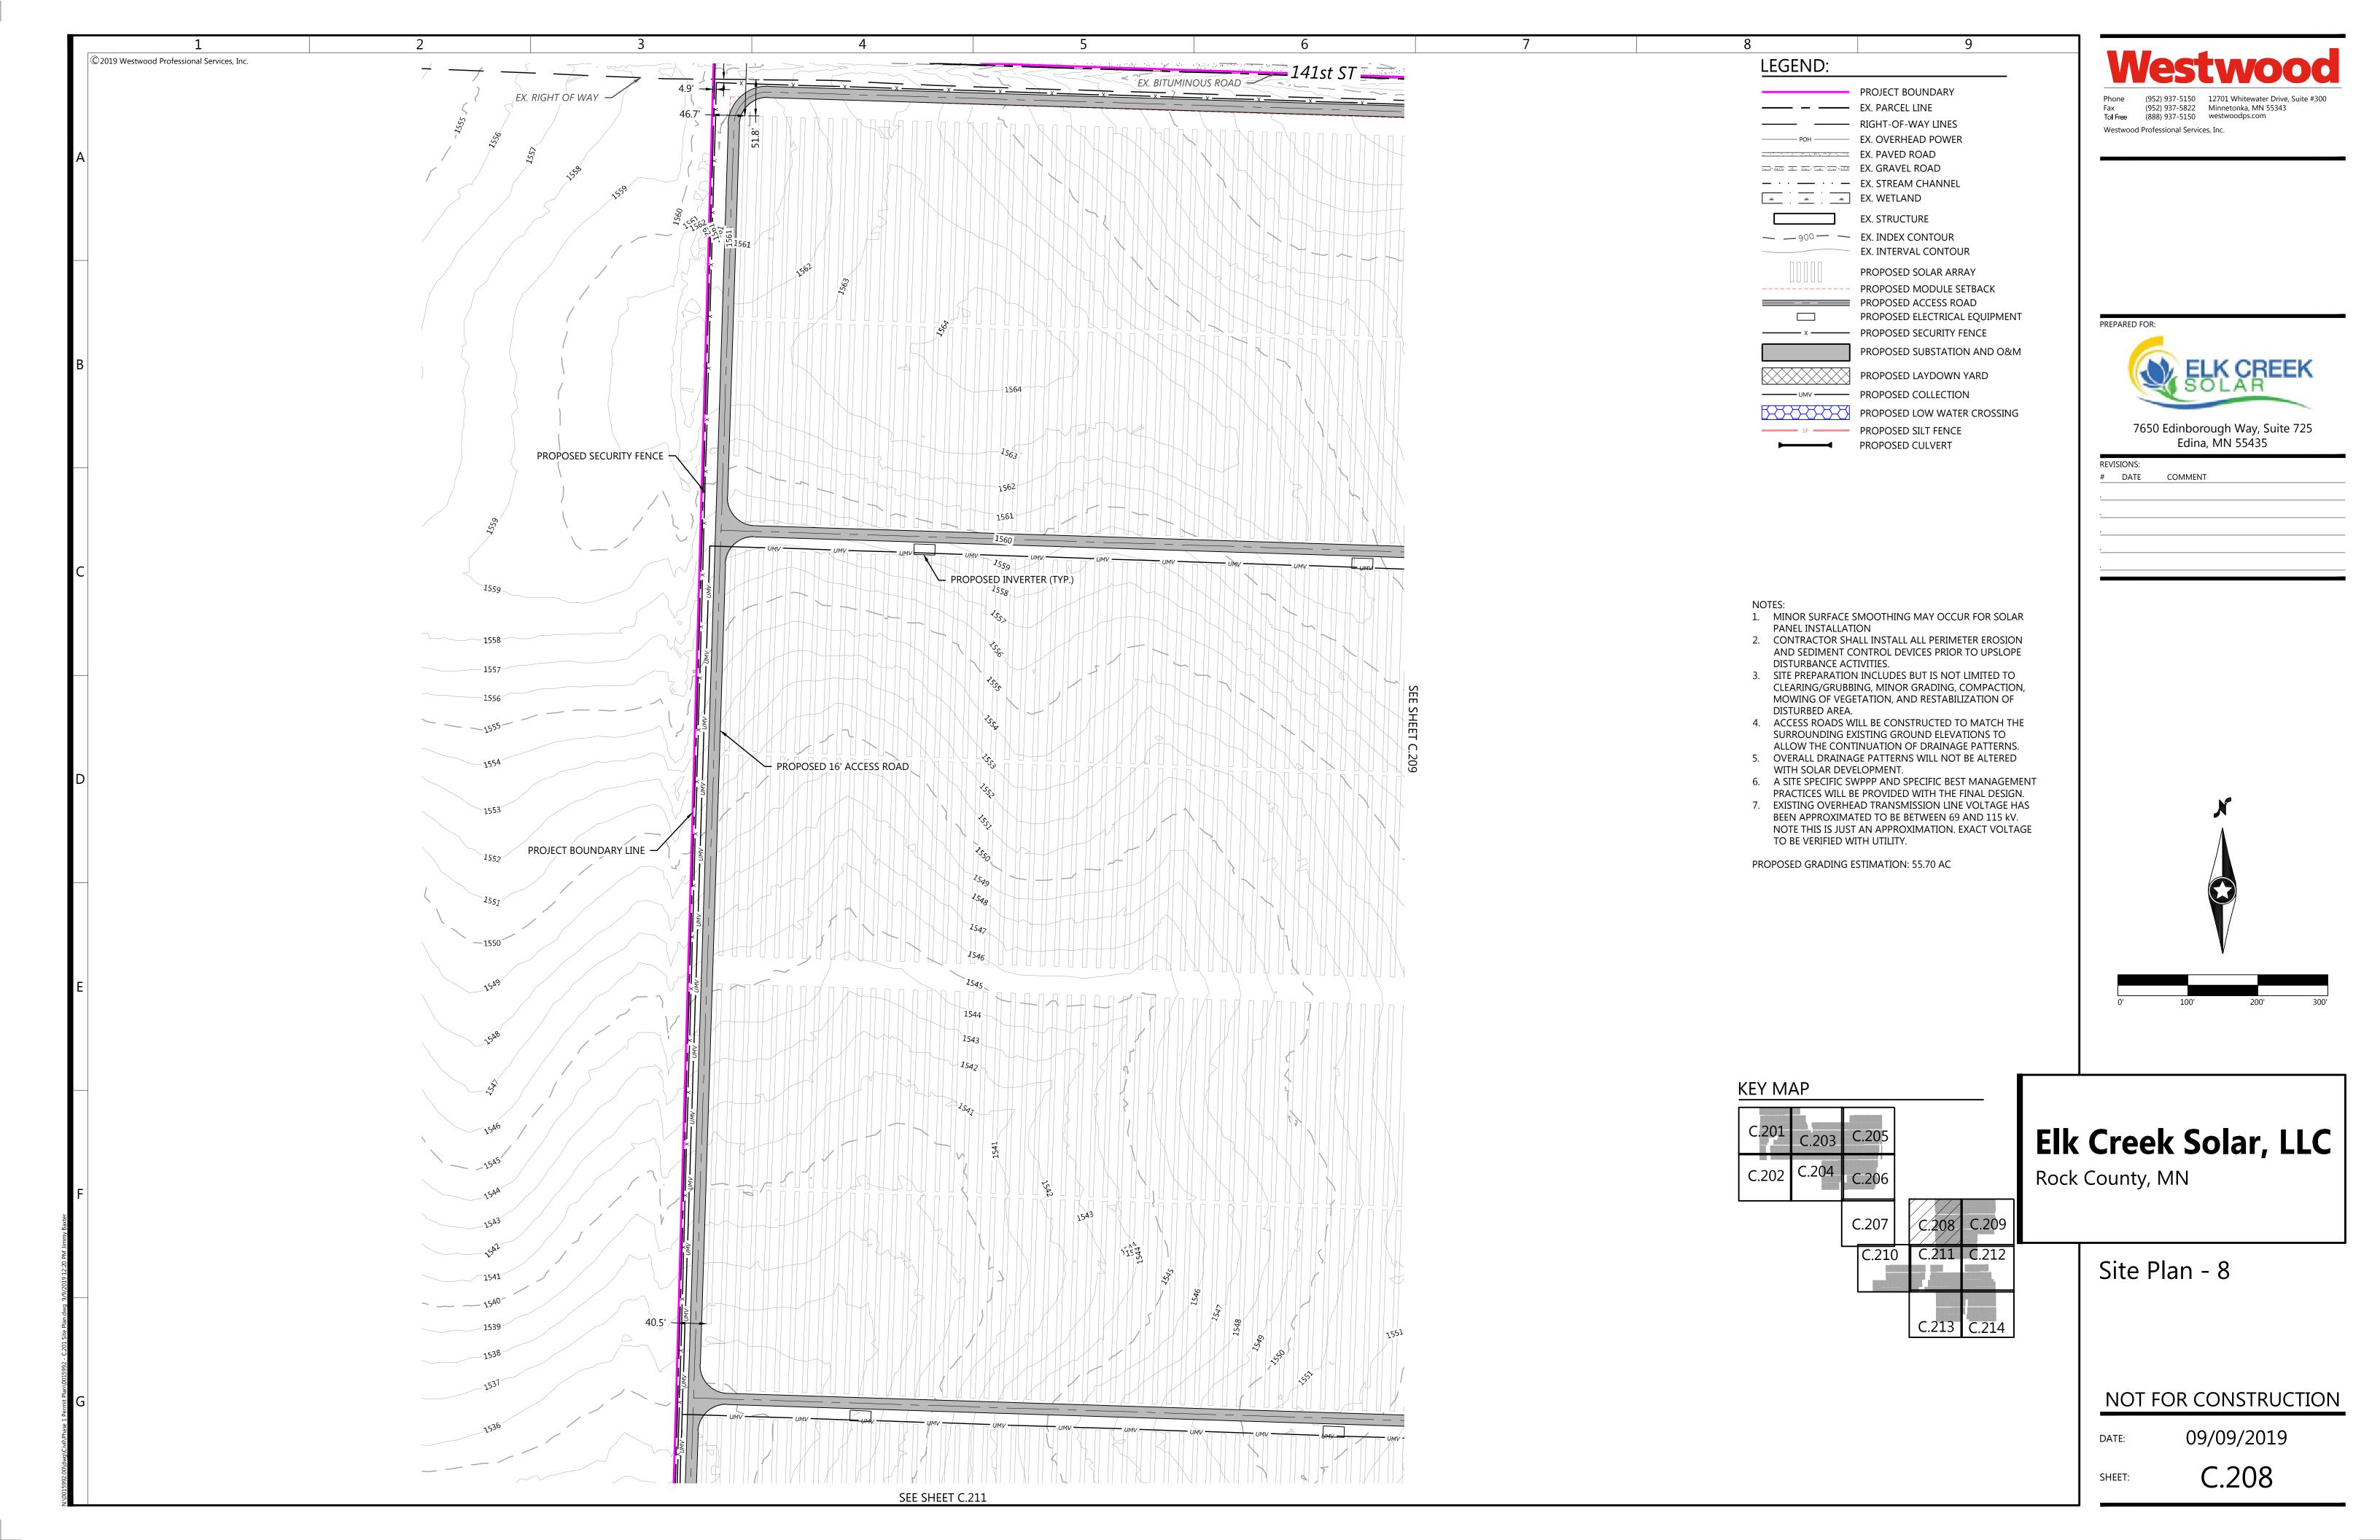

SIZE SPACING O.C. MATURE HEIGHT



7650 Edinborough Way, Suite 725 Edina, MN 55435

| # | E DATE | COMMENT |  |
|---|--------|---------|--|
|   |        |         |  |
|   |        |         |  |
|   |        |         |  |
|   |        |         |  |
|   |        |         |  |
|   |        |         |  |
|   |        |         |  |
|   |        |         |  |
|   |        |         |  |



## Elk Creek Solar, LLC

Rock County, MN

Seeding Plan

NOT FOR CONSTRUCTION

09/09/2019

C.400



RD02





PERIODS, OR IN LOW/WET AREAS.

STRUCTURAL SECTIONS SHOWN ARE THE MINIMUM THICKNESS REQUIREMENTS DURING NORMAL FIELD

CONDITIONS. THE SECTIONS MAY NEED TO BE INCREASED BASED ON ACTUAL FIELD CONDITIONS AT THE TIME OF

TYPICAL STRUCTURAL CROSS SECTIONS

CONSTRUCTION. CONDITIONS IN