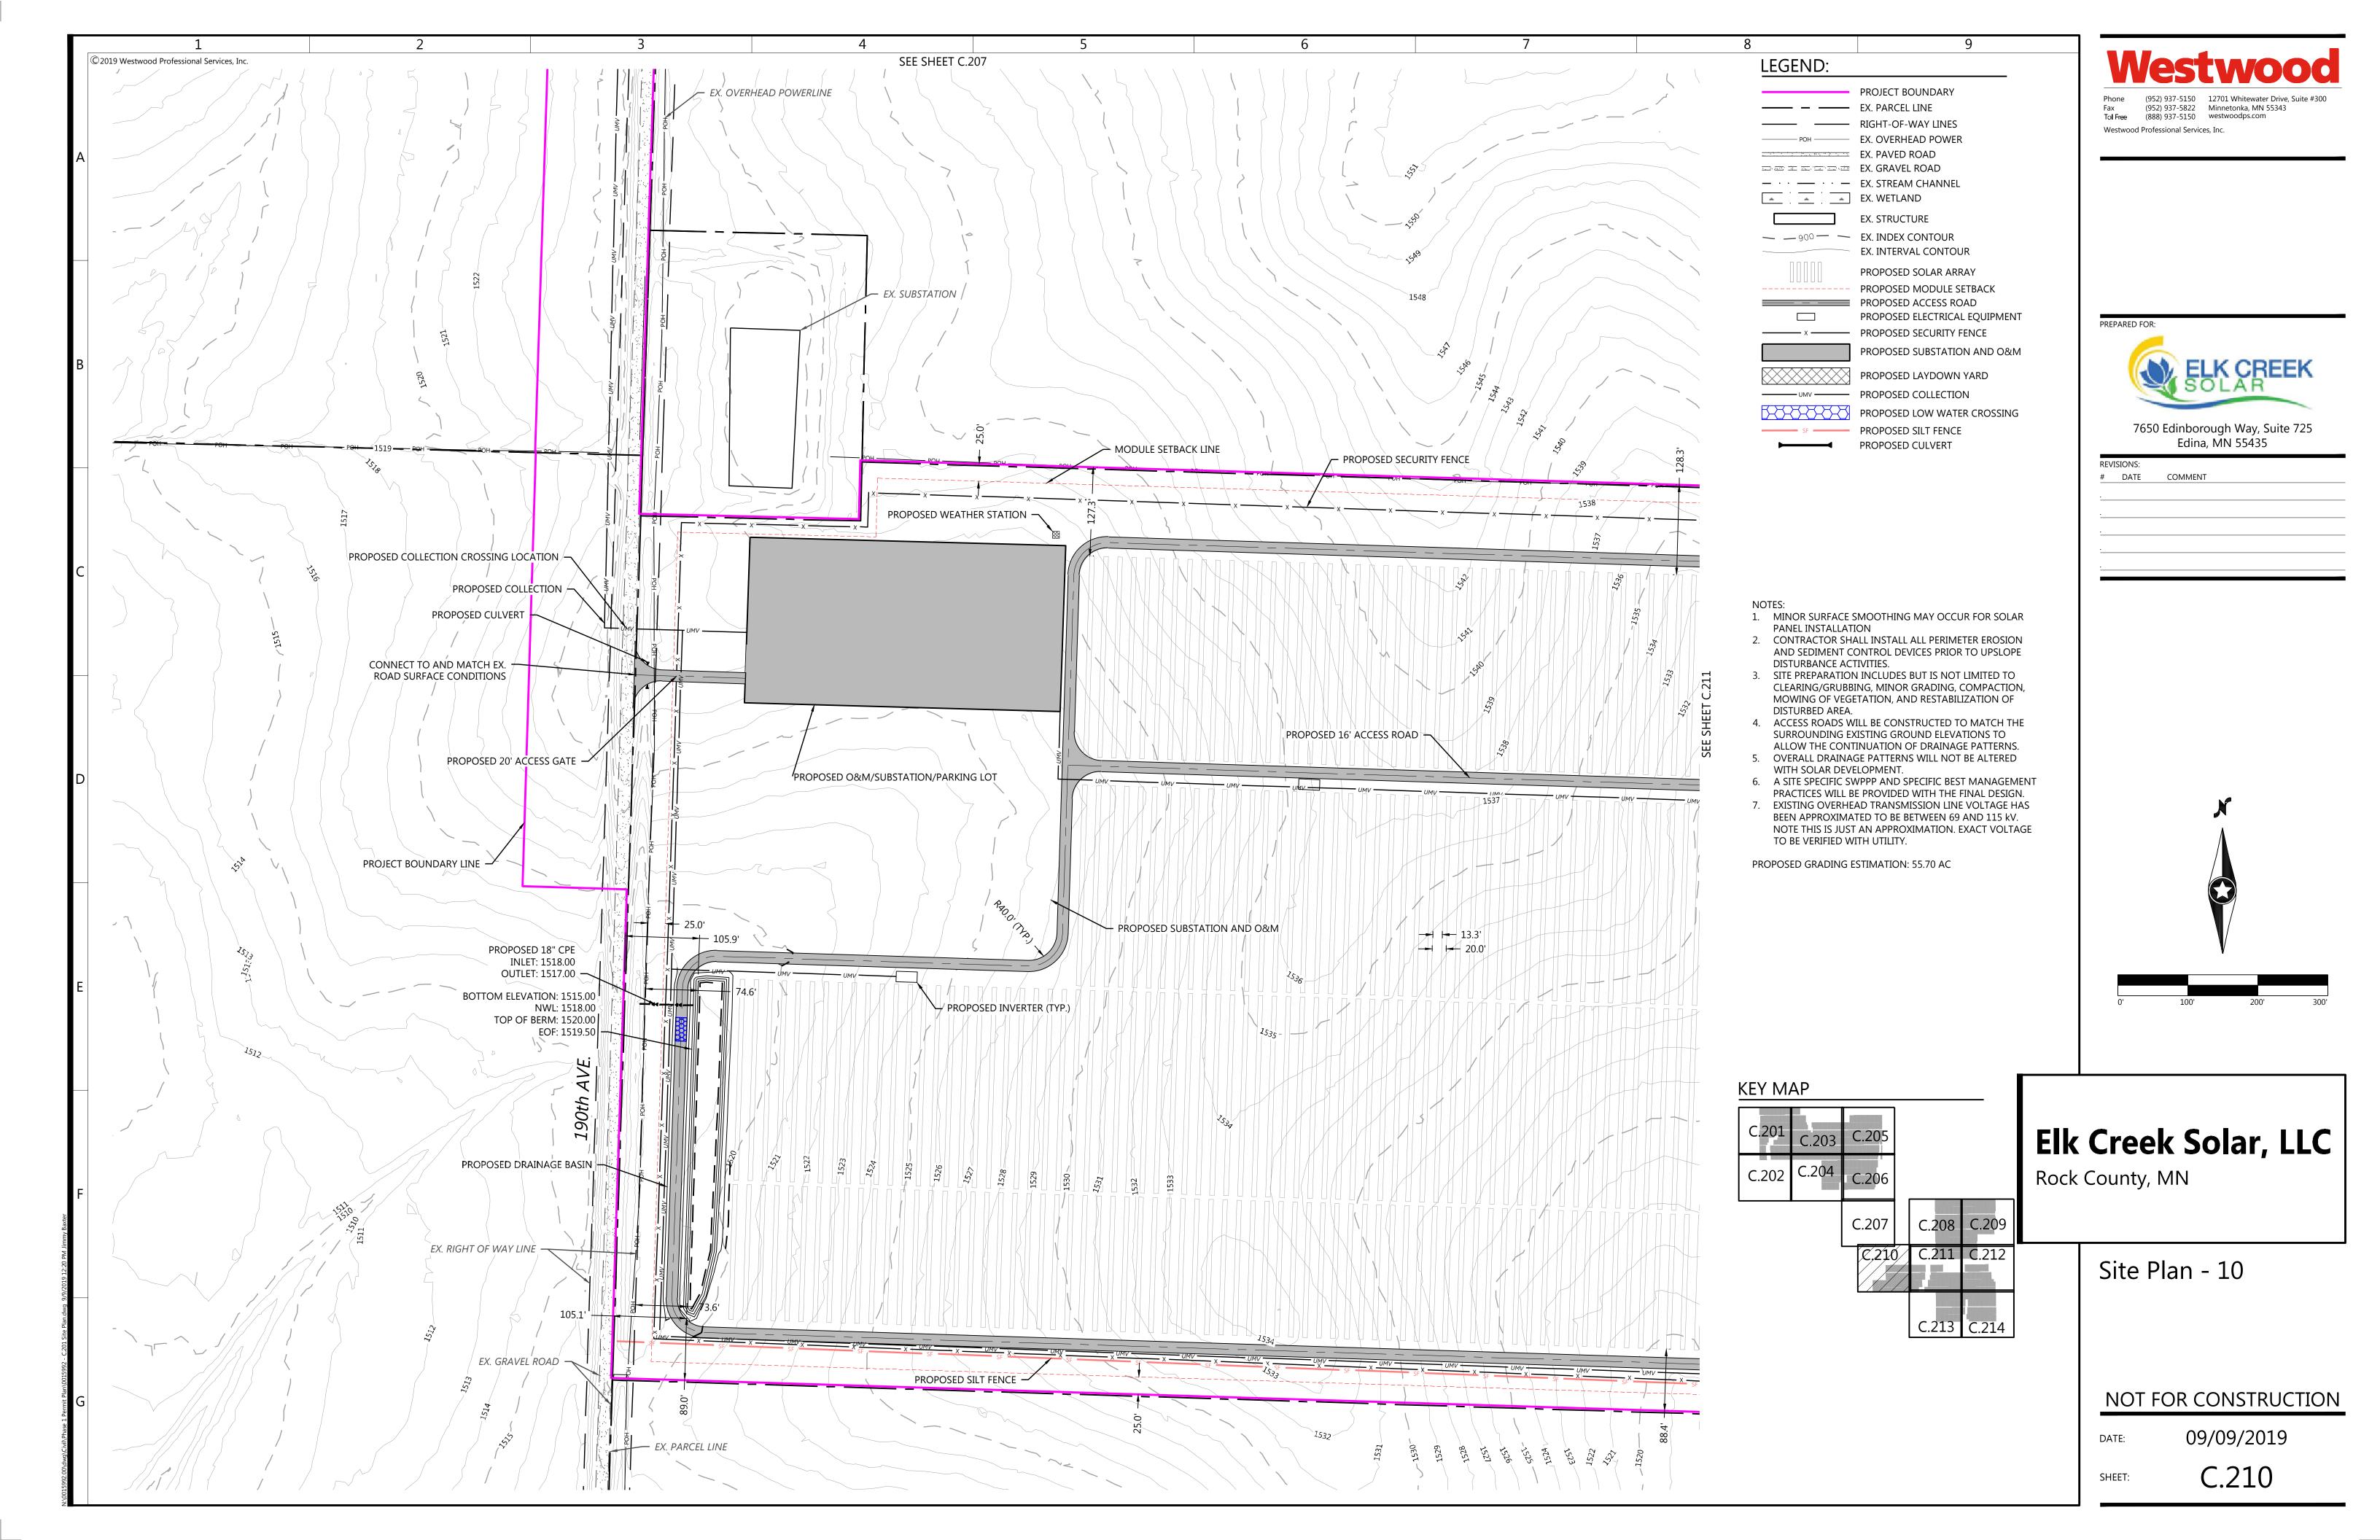

## Elk Creek Solar, LLC

(952) 937-5822 Minnetonka, MN 55343 (888) 937-5150 westwoodps.com

7650 Edinborough Way, Suite 725

Edina, MN 55435

COMMENT