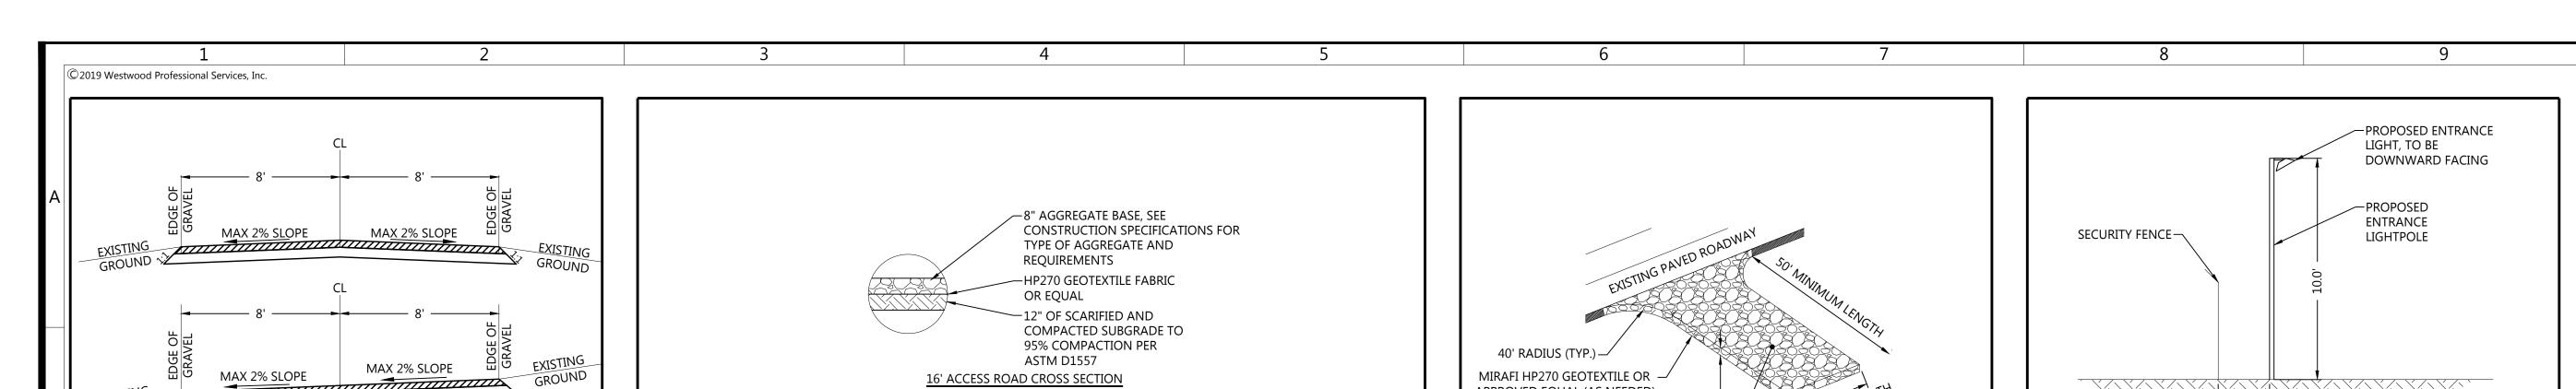

STRUCTURAL SECTIONS SHOWN ARE THE MINIMUM THICKNESS REQUIREMENTS DURING NORMAL FIELD

CONDITIONS. THE SECTIONS MAY NEED TO BE INCREASED BASED ON ACTUAL FIELD CONDITIONS AT THE TIME OF

TYPICAL STRUCTURAL CROSS SECTIONS

CONSTRUCTION. CONDITIONS INCLUDE BUT ARE NOT LIMITED TO CONSTRUCTION DURING UNUSUALLY WET

GROUND

16' PERIMETER/INTERIOR ACCESS ROADWAY

1. CONTRACTOR SHALL CONSTRUCT CROSS-SLOPE ROAD SECTION WHERE

TYPICAL SOLAR ACCESS ROAD

RD01

ACCESS ROADS ARE CONSTRUCTED ON A SIDE SLOPE, AND WHERE

OTHERWISE NOTED ON PLANS, TO ENSURE THAT ROADS AND

SHOULDERS REMAIN WELL DRAINED AT ALL TIMES.