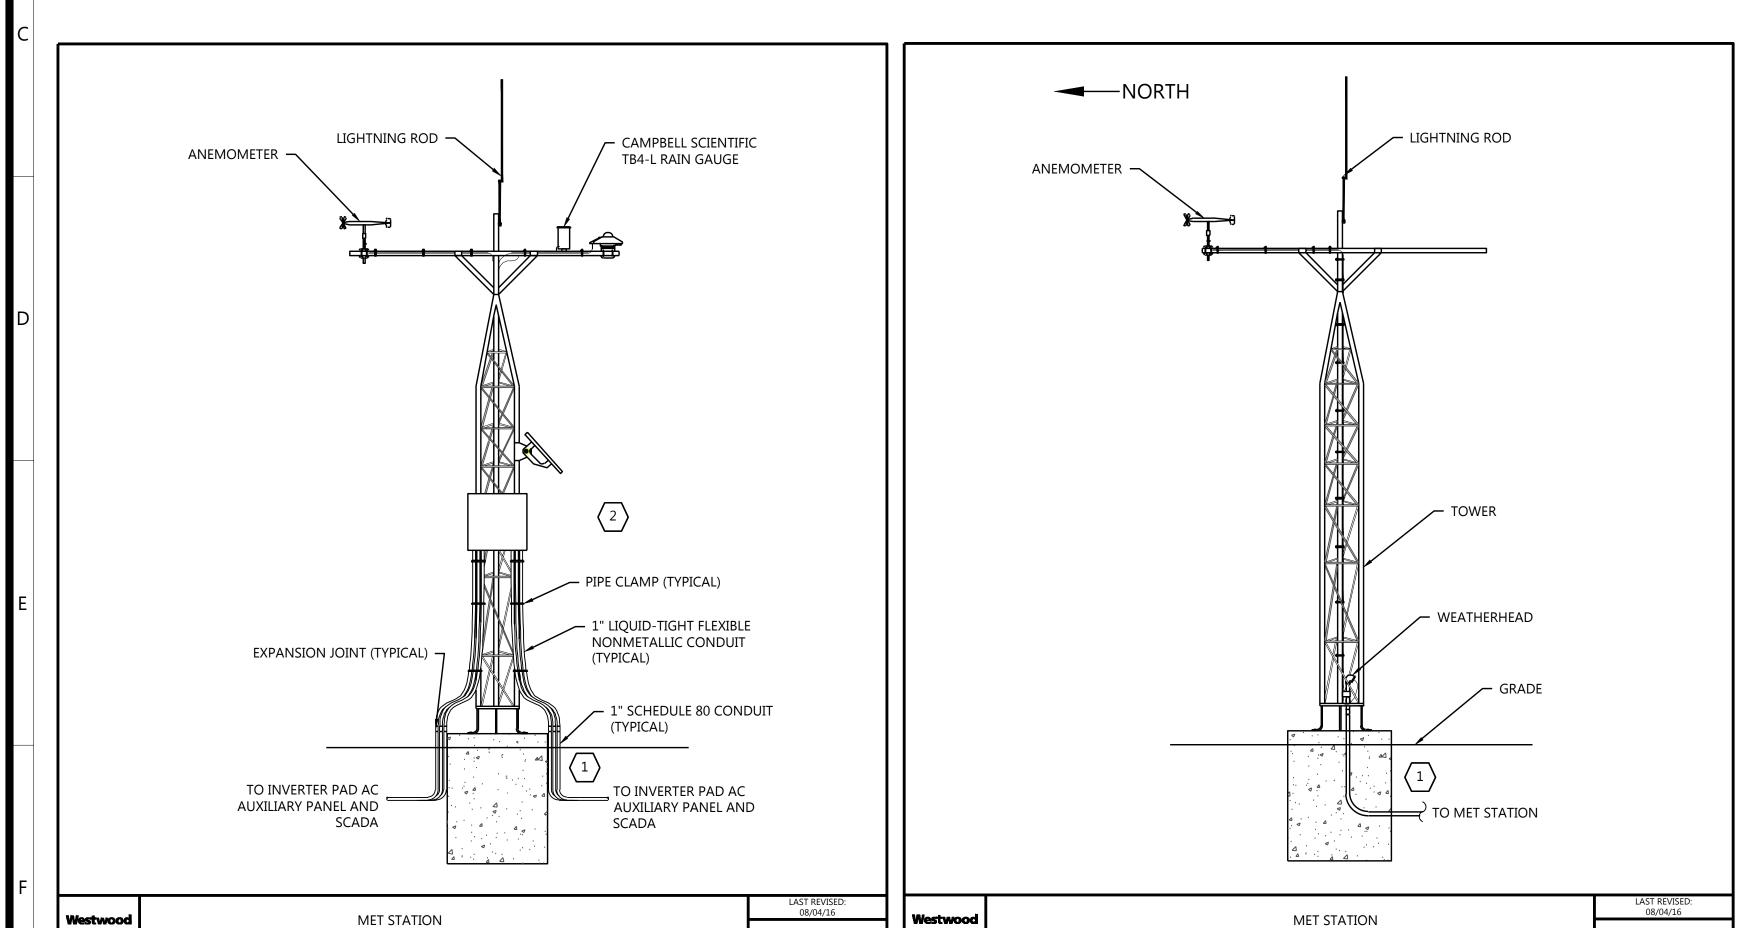

ASED ON ACTUAL FIELD CONDITIONS AT THE TIME OF

TYPICAL STRUCTURAL CROSS SECTIONS

CONSTRUCTION. CONDITIONS INCLUDE BUT ARE NOT LIMITED TO CONSTRUCTION DURING UNUSUALLY WET

GROUND

16' PERIMETER/INTERIOR ACCESS ROADWAY

1. CONTRACTOR SHALL CONSTRUCT CROSS-SLOPE ROAD SECTION WHERE

TYPICAL SOLAR ACCESS ROAD

RD01

ACCESS ROADS ARE CONSTRUCTED ON A SIDE SLOPE, AND WHERE

OTHERWISE NOTED ON PLANS, TO ENSURE THAT ROADS AND

SHOULDERS REMAIN WELL DRAINED AT ALL TIMES.





## Elk Creek Solar, LLC

(952) 937-5822 Minnetonka, MN 55343 (888) 937-5150 westwoodps.com

7650 Edinborough Way, Suite 725

Edina, MN 55435

COMMENT

# DATE

Westwood Professional Services, Inc.

Rock County, MN

Construction Details -

NOT FOR CONSTRUCTION

09/09/2019 DATE:

C.501 SHEET:



ACCESS ROAD LOW WATER CROSSING



Westwood

THE BOTTOM OF FABRIC IS HIGHER THAN "PONDING HEIGHT".

SILT FENCE

LAST REVISED:





Phone (952) 937-5150 12701 Whitewater Drive, Sui Fax (952) 937-5822 Minnetonka, MN 55343 Toll Free (888) 937-5150 westwoodps.com Westwood Professional Services, Inc.

PREPARED FOR:



7650 Edinborough Way, Suite 725 Edina, MN 55435

| ILVISIONS. |      |         |  |
|------------|------|---------|--|
| #          | DATE | COMMENT |  |
|            |      |         |  |
|            |      |         |  |
|            |      |         |  |
| <u> </u>   |      |         |  |
|            |      |         |  |
|            |      |         |  |
|            |      |         |  |
|            |      |         |  |

## Elk Creek Solar, LLC

Rock County, MN

SHEET:

Construction Details - 2

NOT FOR