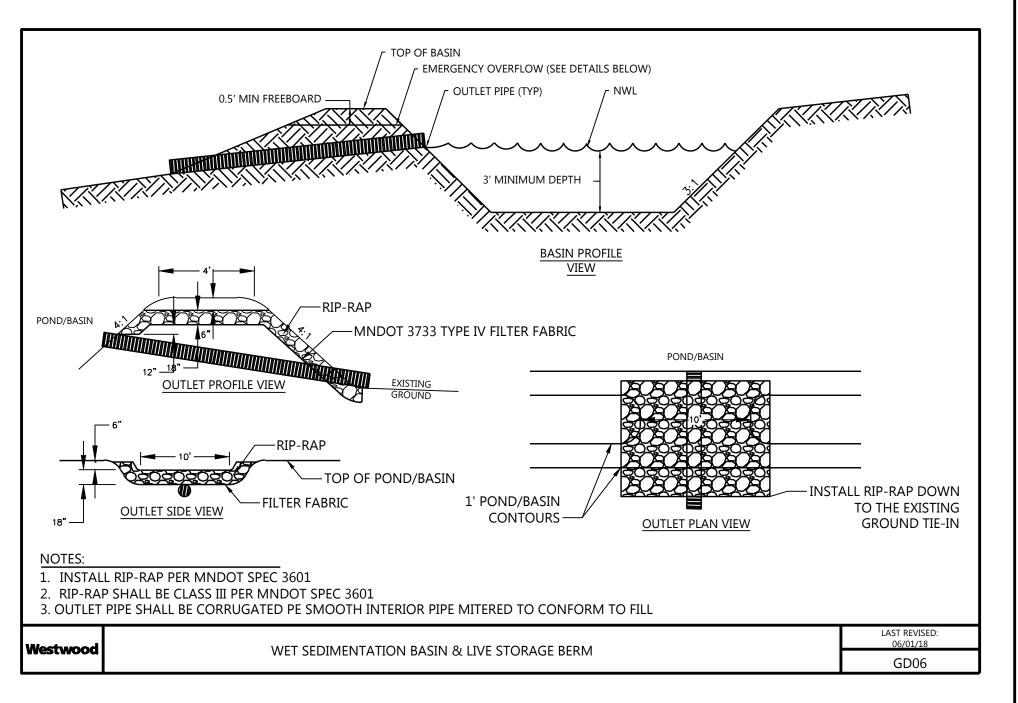

N. CONDITIONS INCLUDE BUT ARE NOT LIMITED TO CONSTRUCTION DURING UNUSUALLY WET

GROUND

16' PERIMETER/INTERIOR ACCESS ROADWAY

1. CONTRACTOR SHALL CONSTRUCT CROSS-SLOPE ROAD SECTION WHERE

TYPICAL SOLAR ACCESS ROAD

RD01

ACCESS ROADS ARE CONSTRUCTED ON A SIDE SLOPE, AND WHERE

OTHERWISE NOTED ON PLANS, TO ENSURE THAT ROADS AND

SHOULDERS REMAIN WELL DRAINED AT ALL TIMES.





## Elk Creek Solar, LLC

(952) 937-5822 Minnetonka, MN 55343 (888) 937-5150 westwoodps.com

7650 Edinborough Way, Suite 725

Edina, MN 55435

COMMENT

# DATE

Westwood Professional Services, Inc.

Rock County, MN

Construction Details -

NOT FOR CONSTRUCTION

09/09/2019 DATE:

C.501 SHEET:



ACCESS ROAD LOW WATER CROSSING



Westwood

THE BOTTOM OF FABRIC IS HIGHER THAN "PONDING HEIGHT".

SILT FENCE

LAST REVISED:





Phone (952) 937-5150 12701 Whitewater Drive, Sui Fax (952) 937-5822 Minnetonka, MN 55343 Toll Free (888) 937-5150 westwoodps.com Westwood Professional Services, Inc.

PREPARED FOR:



7650 Edinborough Way, Suite 725 Edina, MN 55435

| ILVISIONS. |      |         |  |
|------------|------|---------|--|
| #          | DATE | COMMENT |  |
|            |      |         |  |
|            |      |         |  |
|            |      |         |  |
| <u> </u>   |      |         |  |
|            |      |         |  |
|            |      |         |  |
|            |      |         |  |
|            |      |         |  |

## Elk Creek Solar, LLC

Rock County, MN

SHEET:

Construction Details - 2

NOT FOR CONSTRUCTION

E: 09/09/2019

C.502