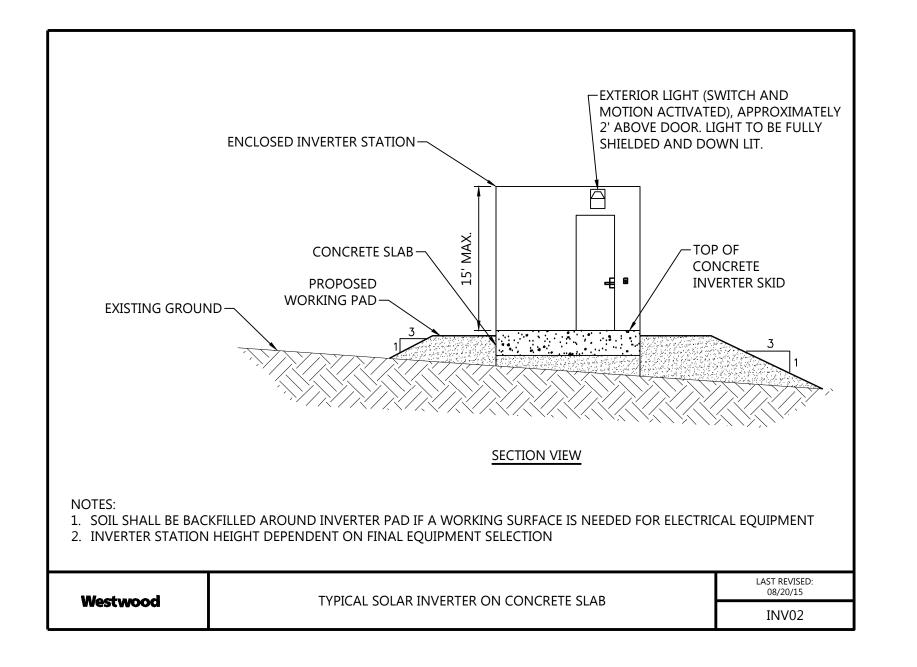

|         |  |
|   |        |         |  |



## Elk Creek Solar, LLC

Rock County, MN

Seeding Plan

NOT FOR CONSTRUCTION

09/09/2019

C.400



RD02





PERIODS, OR IN LOW/WET AREAS.

STRUCTURAL SECTIONS SHOWN ARE THE MINIMUM THICKNESS REQUIREMENTS DURING NORMAL FIELD

CONDITIONS. THE SECTIONS MAY NEED TO BE INCREASED BASED ON ACTUAL FIELD CONDITIONS AT THE TIME OF

TYPICAL STRUCTURAL CROSS SECTIONS

CONSTRUCTION. CONDITIONS INCLUDE BUT ARE NOT LIMITED TO CONSTRUCTION DURING UNUSUALLY WET

GROUND

16' PERIMETER/INTERIOR ACCESS ROADWAY

1. CONTRACTOR SHALL CONSTRUCT CROSS-SLOPE ROAD SECTION WHERE

TYPICAL SOLAR ACCESS ROAD

RD01

ACCESS ROADS ARE CONSTRUCTED ON A SIDE SLOPE, AND WHERE

OTHERWISE NOTED ON PLANS, TO ENSURE THAT ROADS AND

SHOULDERS REMAIN WELL DRAINED AT ALL TIMES.





## Elk Creek Solar, LLC

(952) 937-5822 Minnetonka, MN 55343 (888) 937-5150 westwoodps.com

7650 Edinborough Way, Suite 725

Edina, MN 55435

COMMENT

# DATE

Westwood Professional Services, Inc.

Rock County, MN

Construction Details -

NOT FOR CONSTRUCTION

09/09/2019 DATE:

C.501 SHEET:



ACCESS ROAD LOW WATER CROSSING



Westwood

THE BOTTOM OF FABRIC IS HIGHER THAN "PONDING HEIGHT".

SILT FENCE

LAST REVISED:





Phone (952) 937-5150 12701 Whitewater Drive, Sui Fax (952) 937-5822 Minnetonka, MN 55343 Toll Free (888) 937-5150 westwoodps.com Westwood Professional Services, Inc.

PREPARED FOR:



7650 Edinborough Way, Suite 725 Edina, MN 55435

| ILVISIONS. |      |         |  |
|------------|------|---------|--|
| #          | DATE | COMMENT |  |
|            |      |         |  |
|