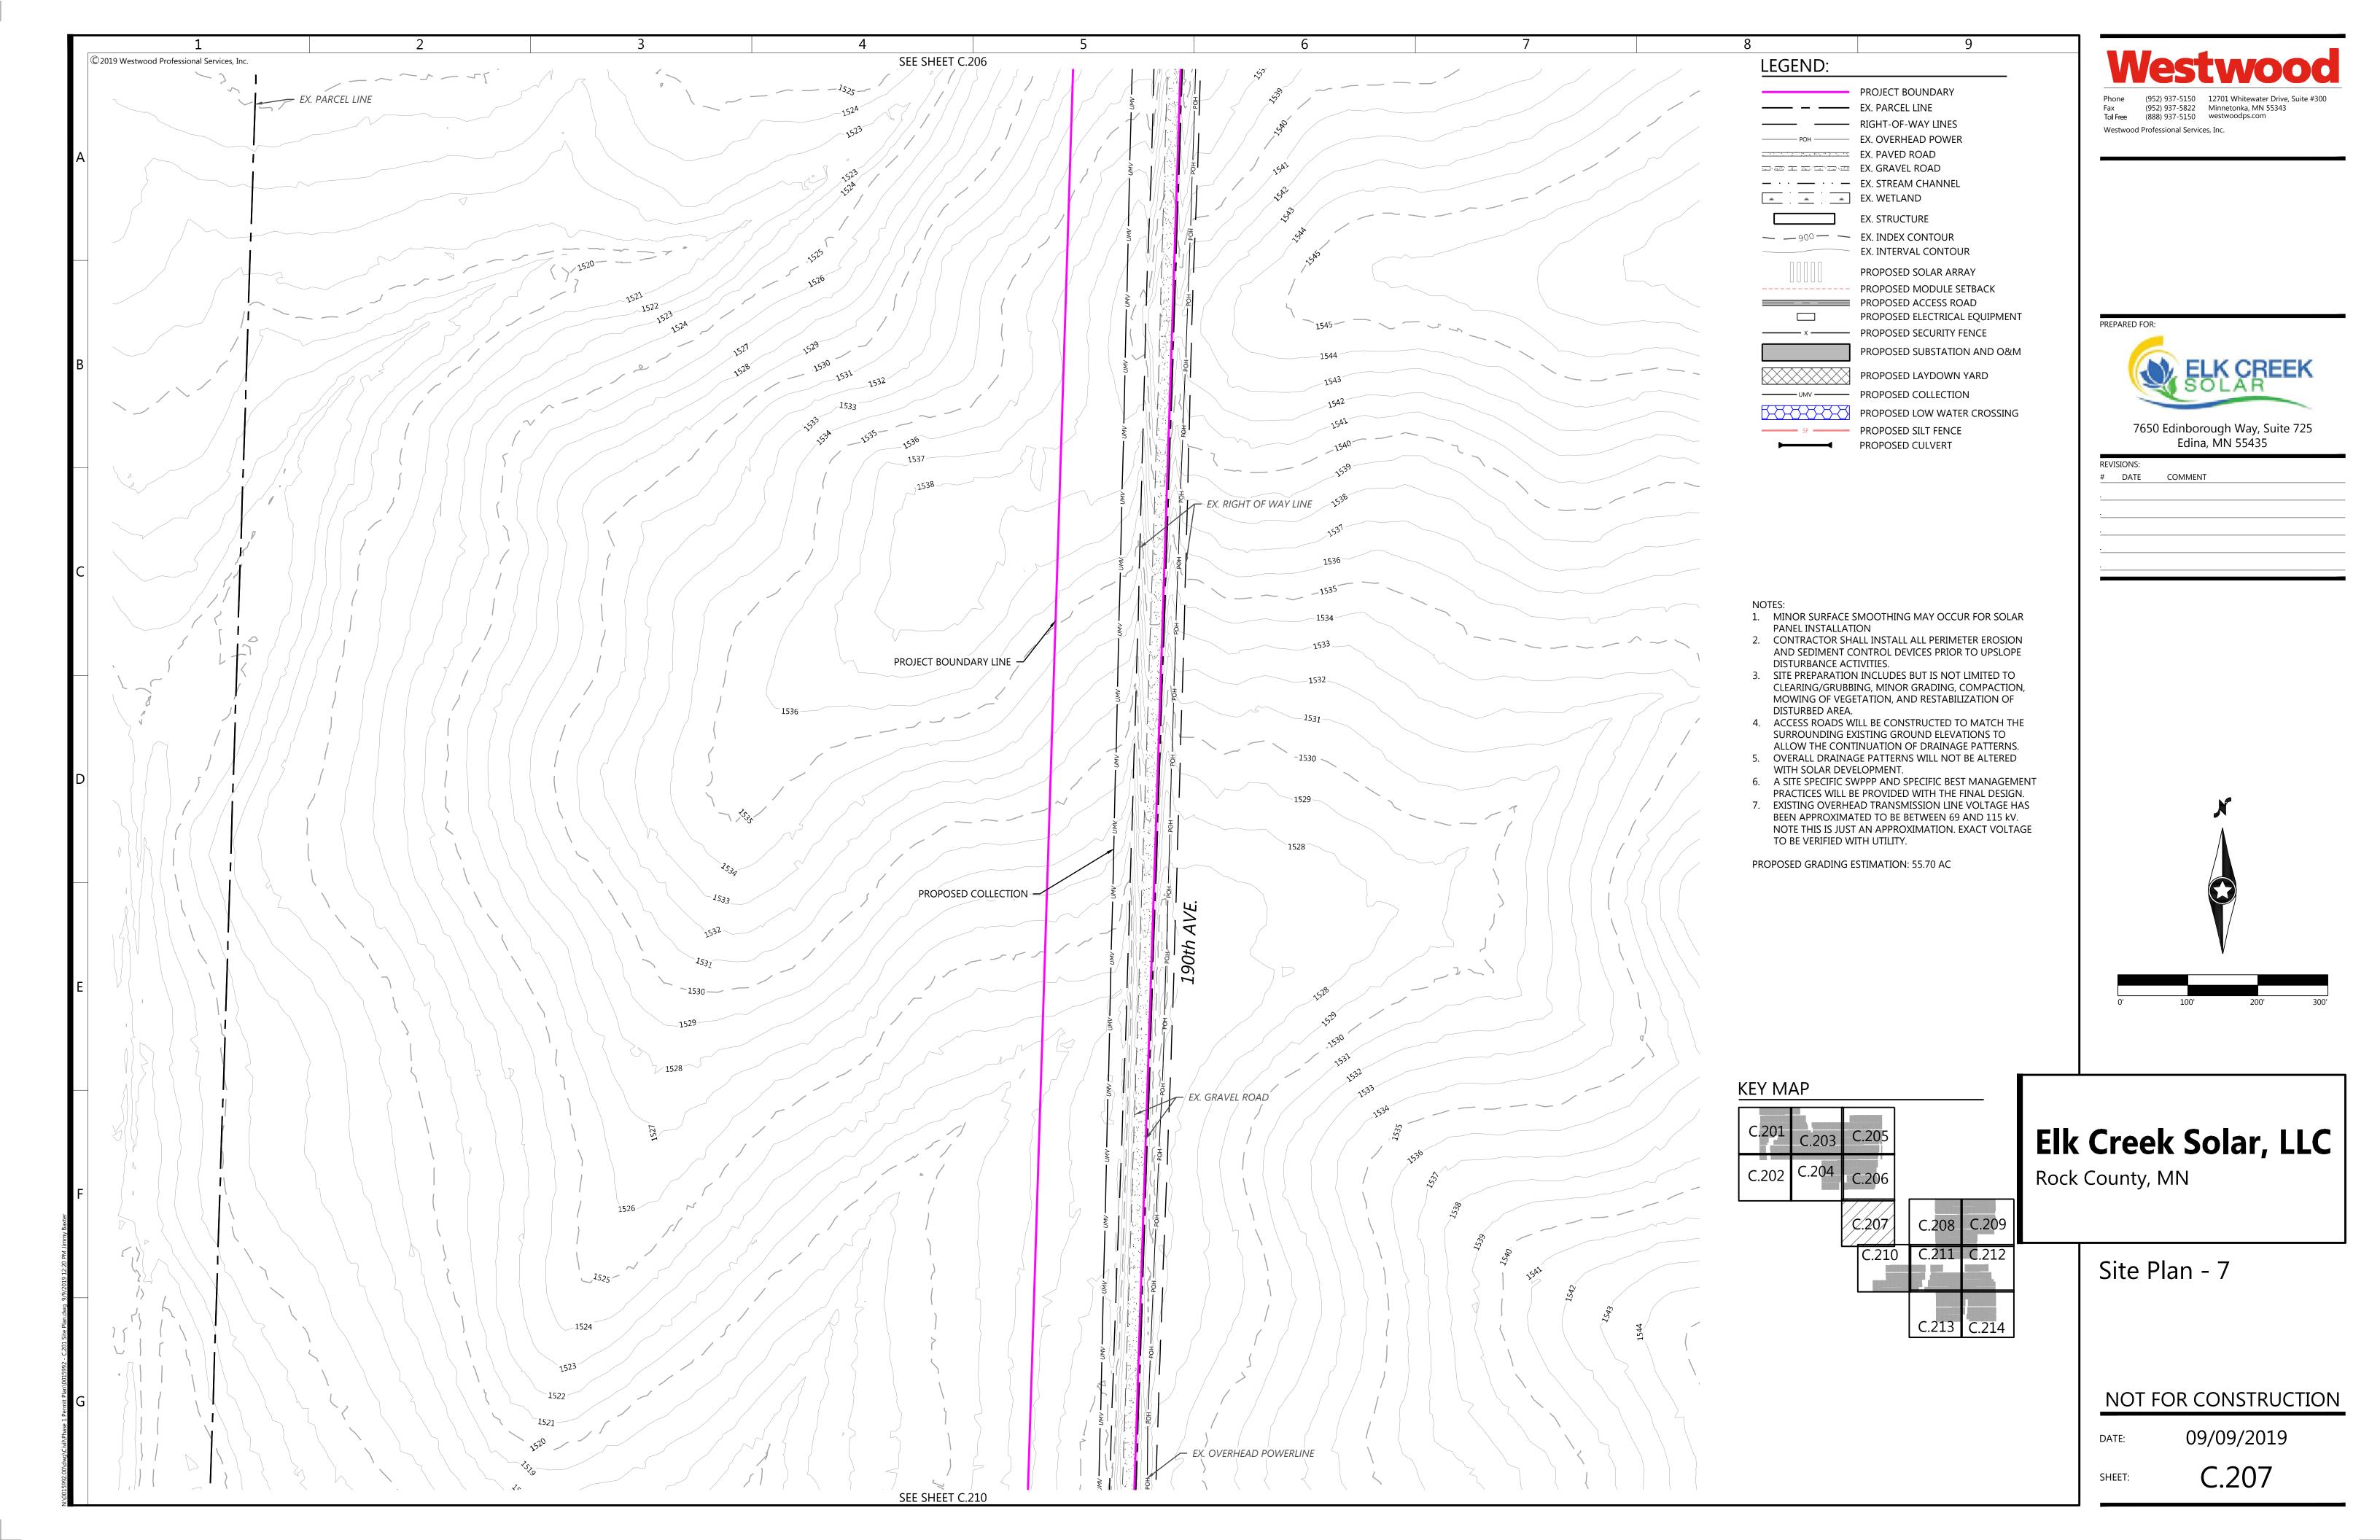

SIZE SPACING O.C. MATURE HEIGHT



7650 Edinborough Way, Suite 725 Edina, MN 55435

| # | E DATE | COMMENT |  |
|---|--------|---------|--|
|   |        |         |  |
|   |        |         |  |
|   |        |         |  |
|   |        |         |  |
|   |        |         |  |
|   |        |         |  |
|   |        |         |  |
|   |        |         |  |
|   |        |         |  |



## Elk Creek Solar, LLC

Rock County, MN

Seeding Plan

NOT FOR CONSTRUCTION

09/09/2019

C.400



RD02





PERIODS, OR IN LOW/WET AREAS.

STRUCTURAL SECTIONS SHOWN ARE THE MINIMUM THICKNESS REQUIREMENTS DURING NORMAL FIELD

CONDITIONS. THE SECTIONS MAY NEED TO BE INCREASED BASED ON ACTUAL FIELD CONDITIONS AT THE TIME OF

TYPICAL STRUCTURAL CROSS SECTIONS

CONSTRUCTION. CONDITIONS