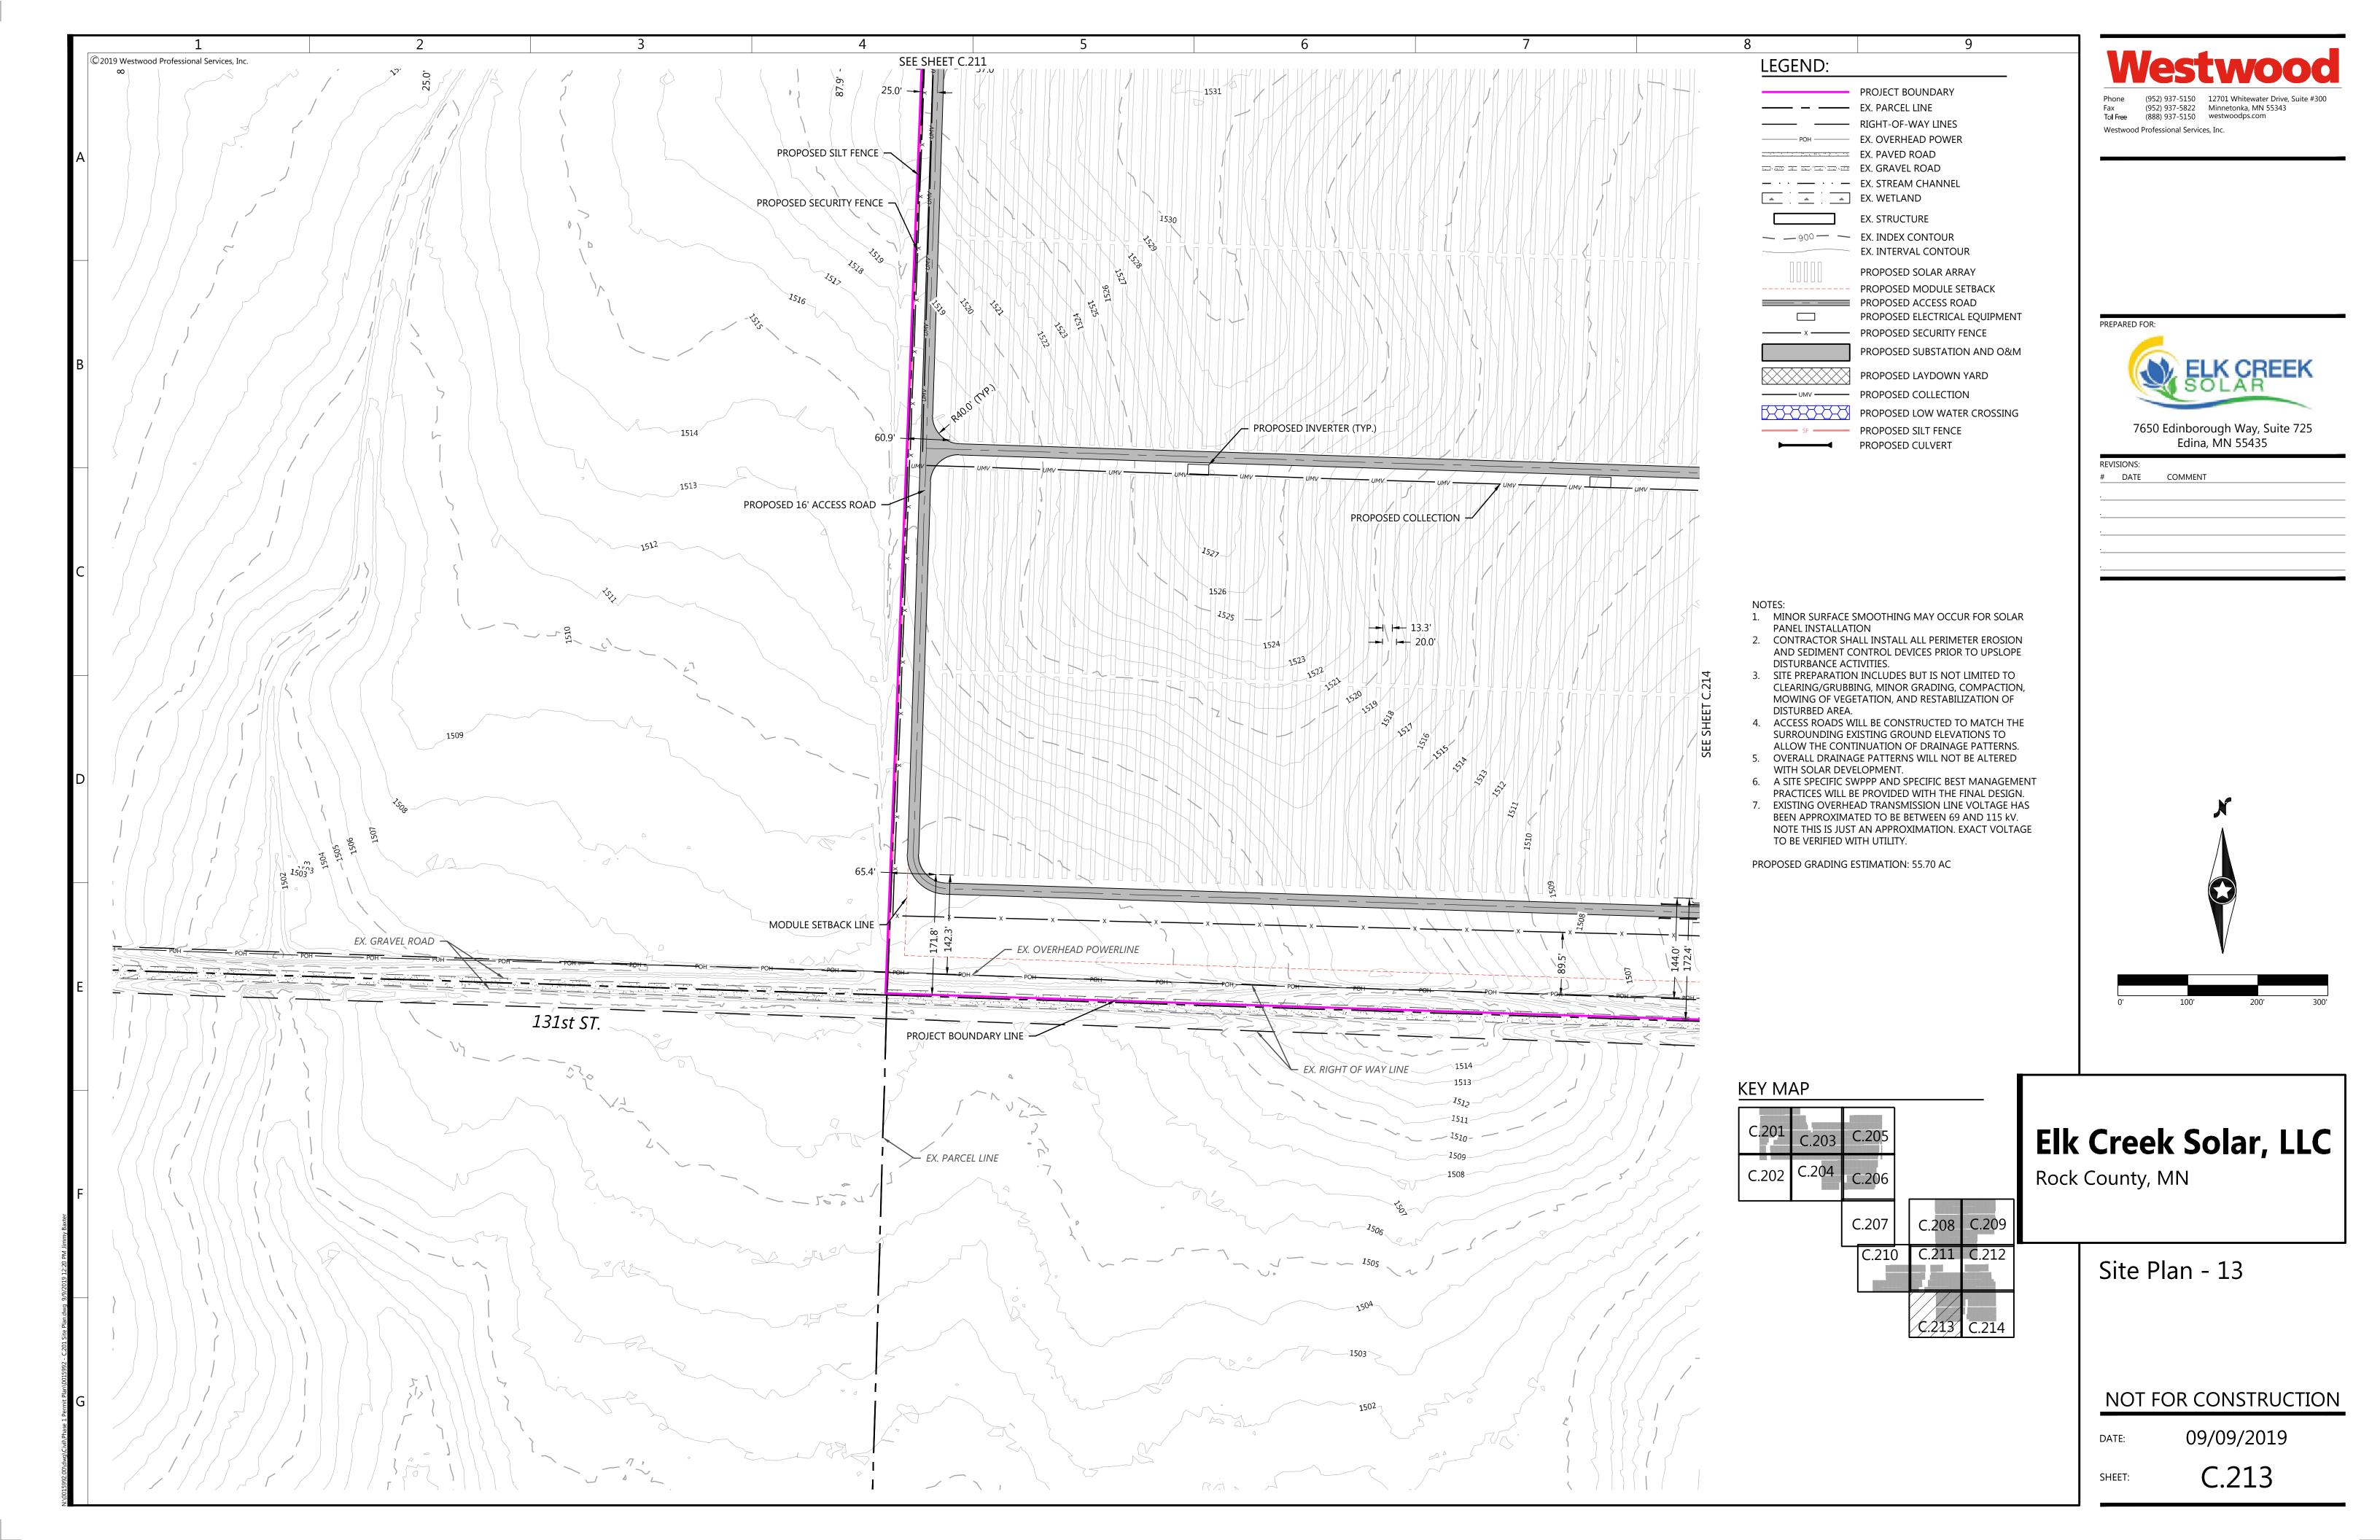

SIZE SPACING O.C. MATURE HEIGHT



7650 Edinborough Way, Suite 725 Edina, MN 55435

| # | E DATE | COMMENT |  |
|---|--------|---------|--|
|   |        |         |  |
|   |        |         |  |
|   |        |         |  |
|   |        |         |  |
|   |        |         |  |
|   |        |         |  |
|   |        |         |  |
|   |        |         |  |
|   |        |         |  |



## Elk Creek Solar, LLC

Rock County, MN

Seeding Plan

NOT FOR CONSTRUCTION

09/09/2019

C.400



RD02





PERIODS, OR IN LOW/WET AREAS.

STRUCTURAL SECTIONS SHOWN ARE THE MINIMUM THICKNESS REQUIREMENTS DURING NORMAL FIELD

CONDITIONS. THE SECTIONS MAY NEED TO BE INCREASED BASED ON ACTUAL FIELD CONDITIONS AT THE TIME OF

TYPICAL STRUCTURAL CROSS SECTIONS

CONSTRUCTION. CONDITIONS INCLUDE BUT