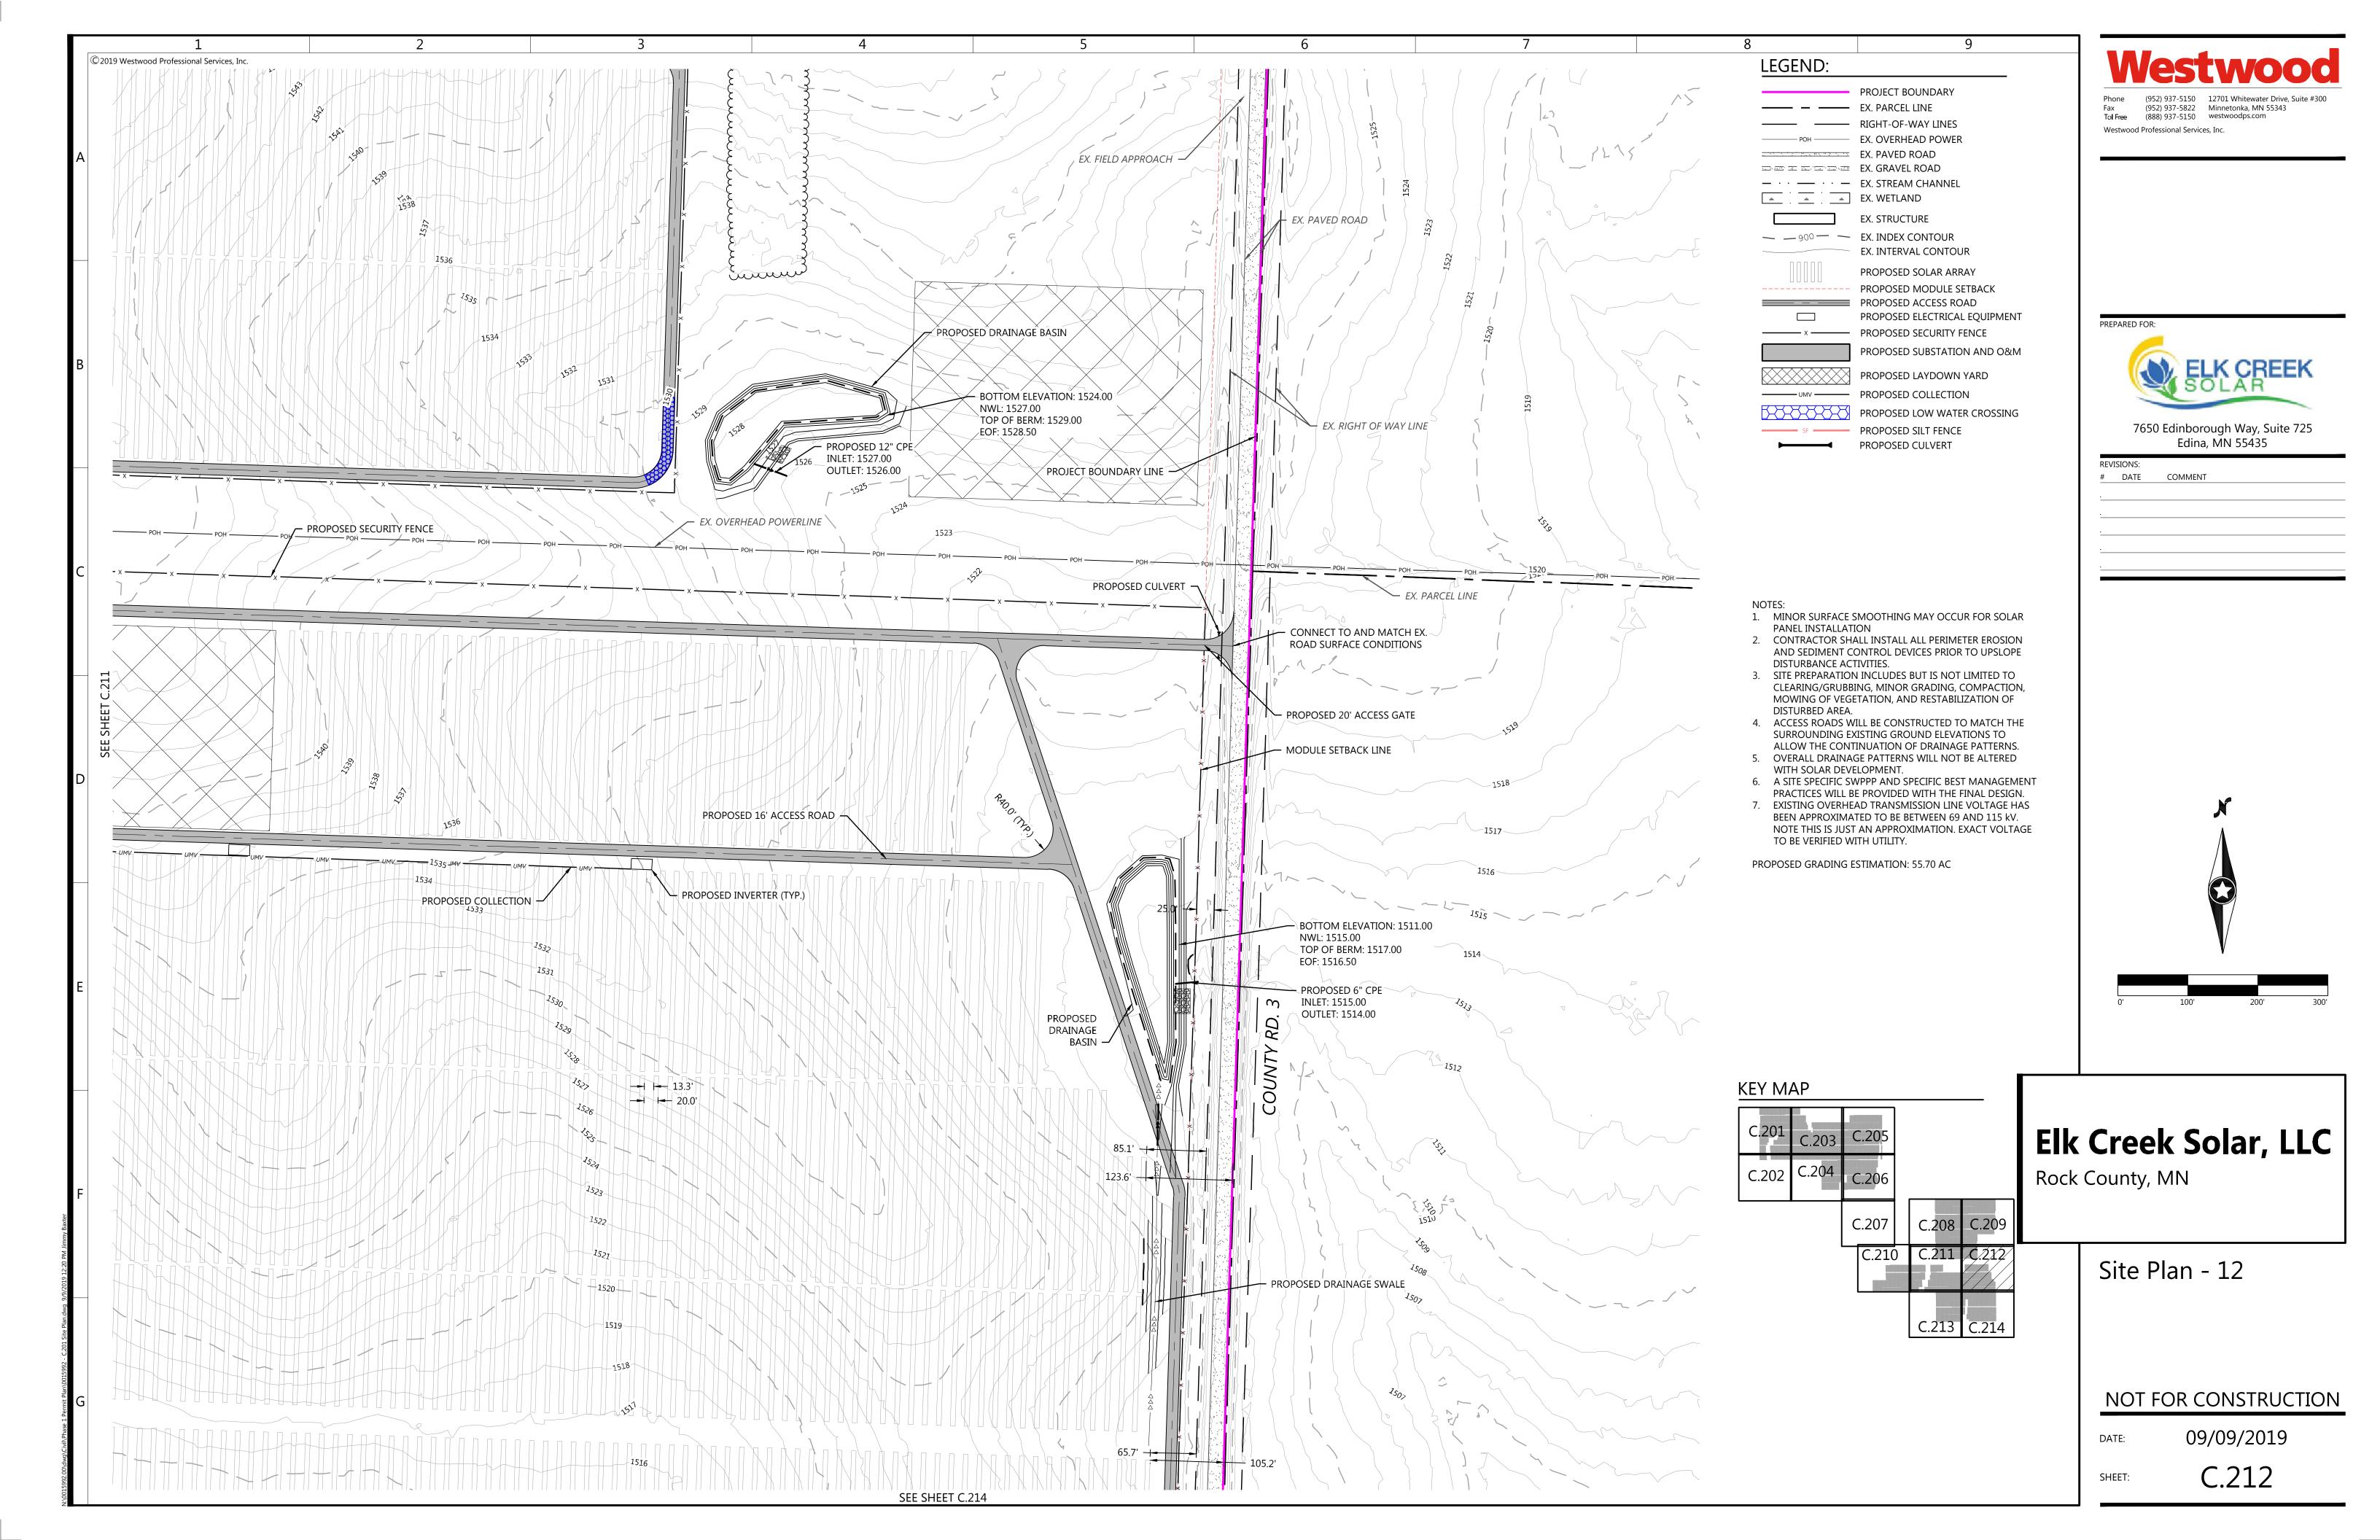

## Elk Creek Solar, LLC

Rock County, MN

SHEET:

Construction Details - 2

NOT FOR CONSTRUCTION

E: 09/09/2019

C.502