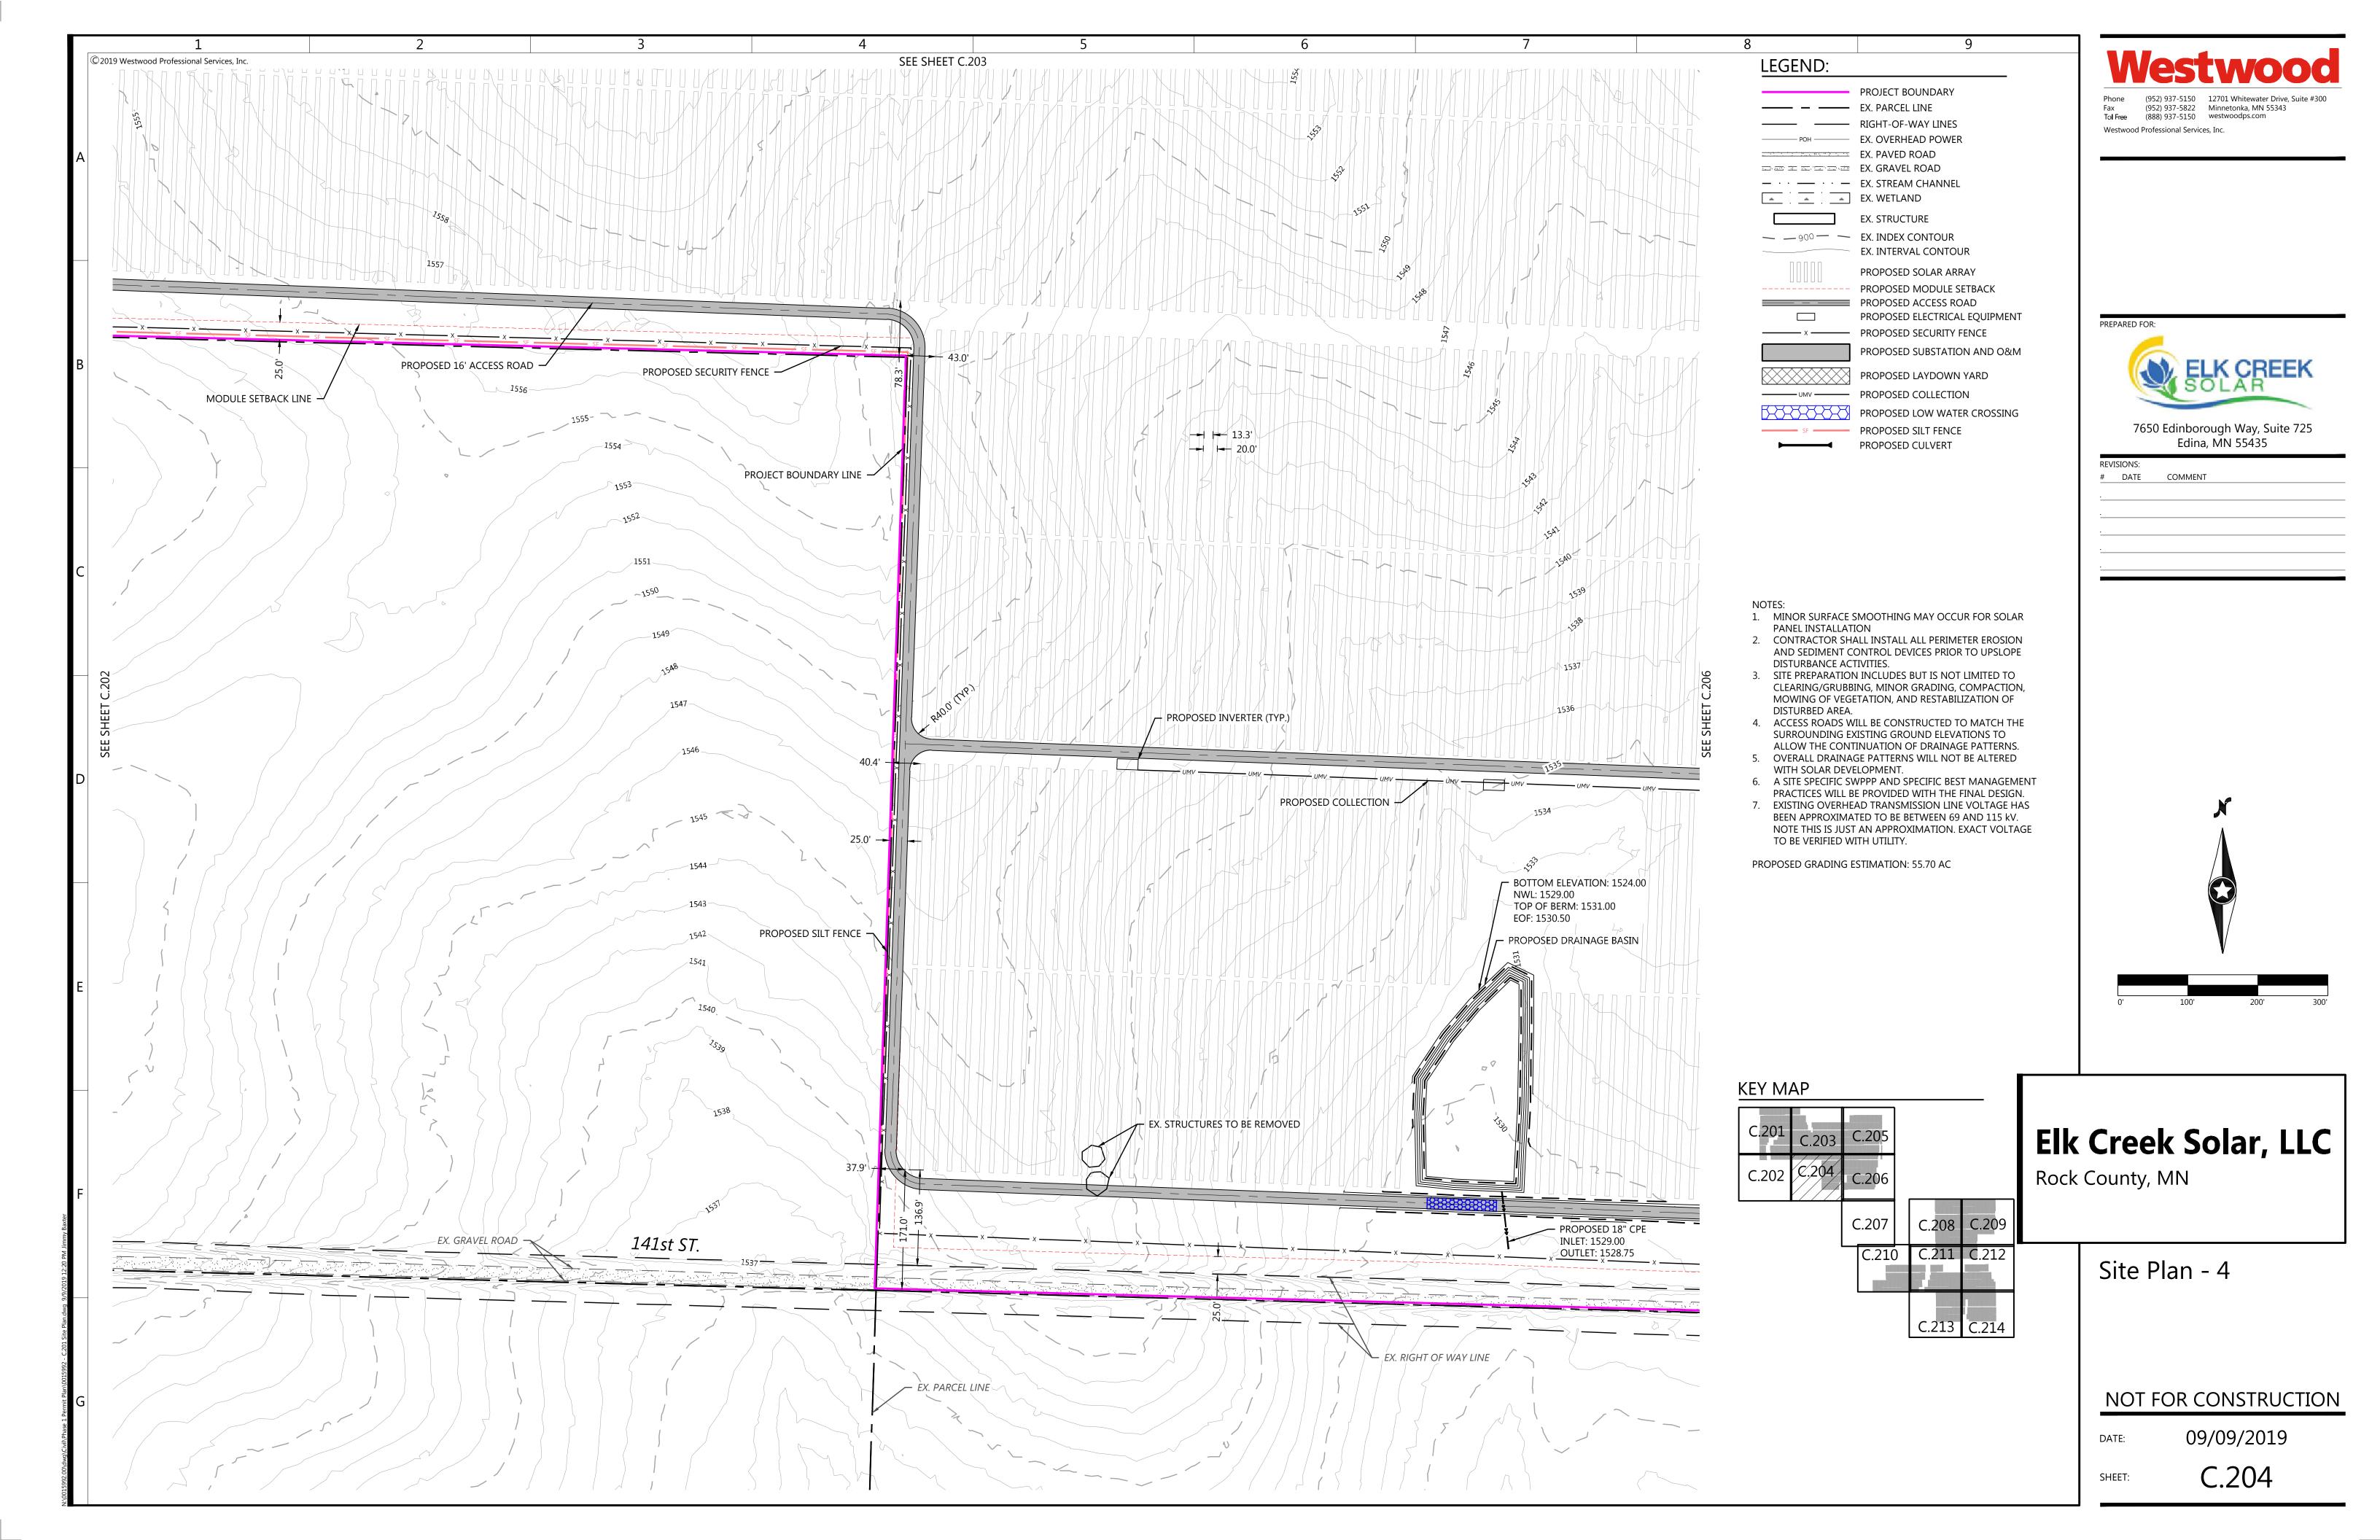

SIZE SPACING O.C. MATURE HEIGHT



7650 Edinborough Way, Suite 725 Edina, MN 55435

| # | E DATE | COMMENT |  |
|---|--------|---------|--|
|   |        |         |  |
|   |        |         |  |
|   |        |         |  |
|   |        |         |  |
|   |        |         |  |
|   |        |         |  |
|   |        |         |  |
|   |        |         |  |
|   |        |         |  |



## Elk Creek Solar, LLC

Rock County, MN

Seeding Plan

NOT FOR CONSTRUCTION

09/09/2019

C.400



RD02





PERIODS, OR IN LOW/WET AREAS.

STRUCTURAL SECTIONS SHOWN ARE THE MINIMUM THICKNESS REQUIREMENTS DURING NORMAL FIELD

CONDITIONS. THE SECTIONS MAY NEED TO BE INCREASED BASED ON ACTUAL FIELD CONDITIONS AT THE TIME OF

TYPICAL STRUCTURAL CROSS SECTIONS

CONSTRUCTION. CONDI