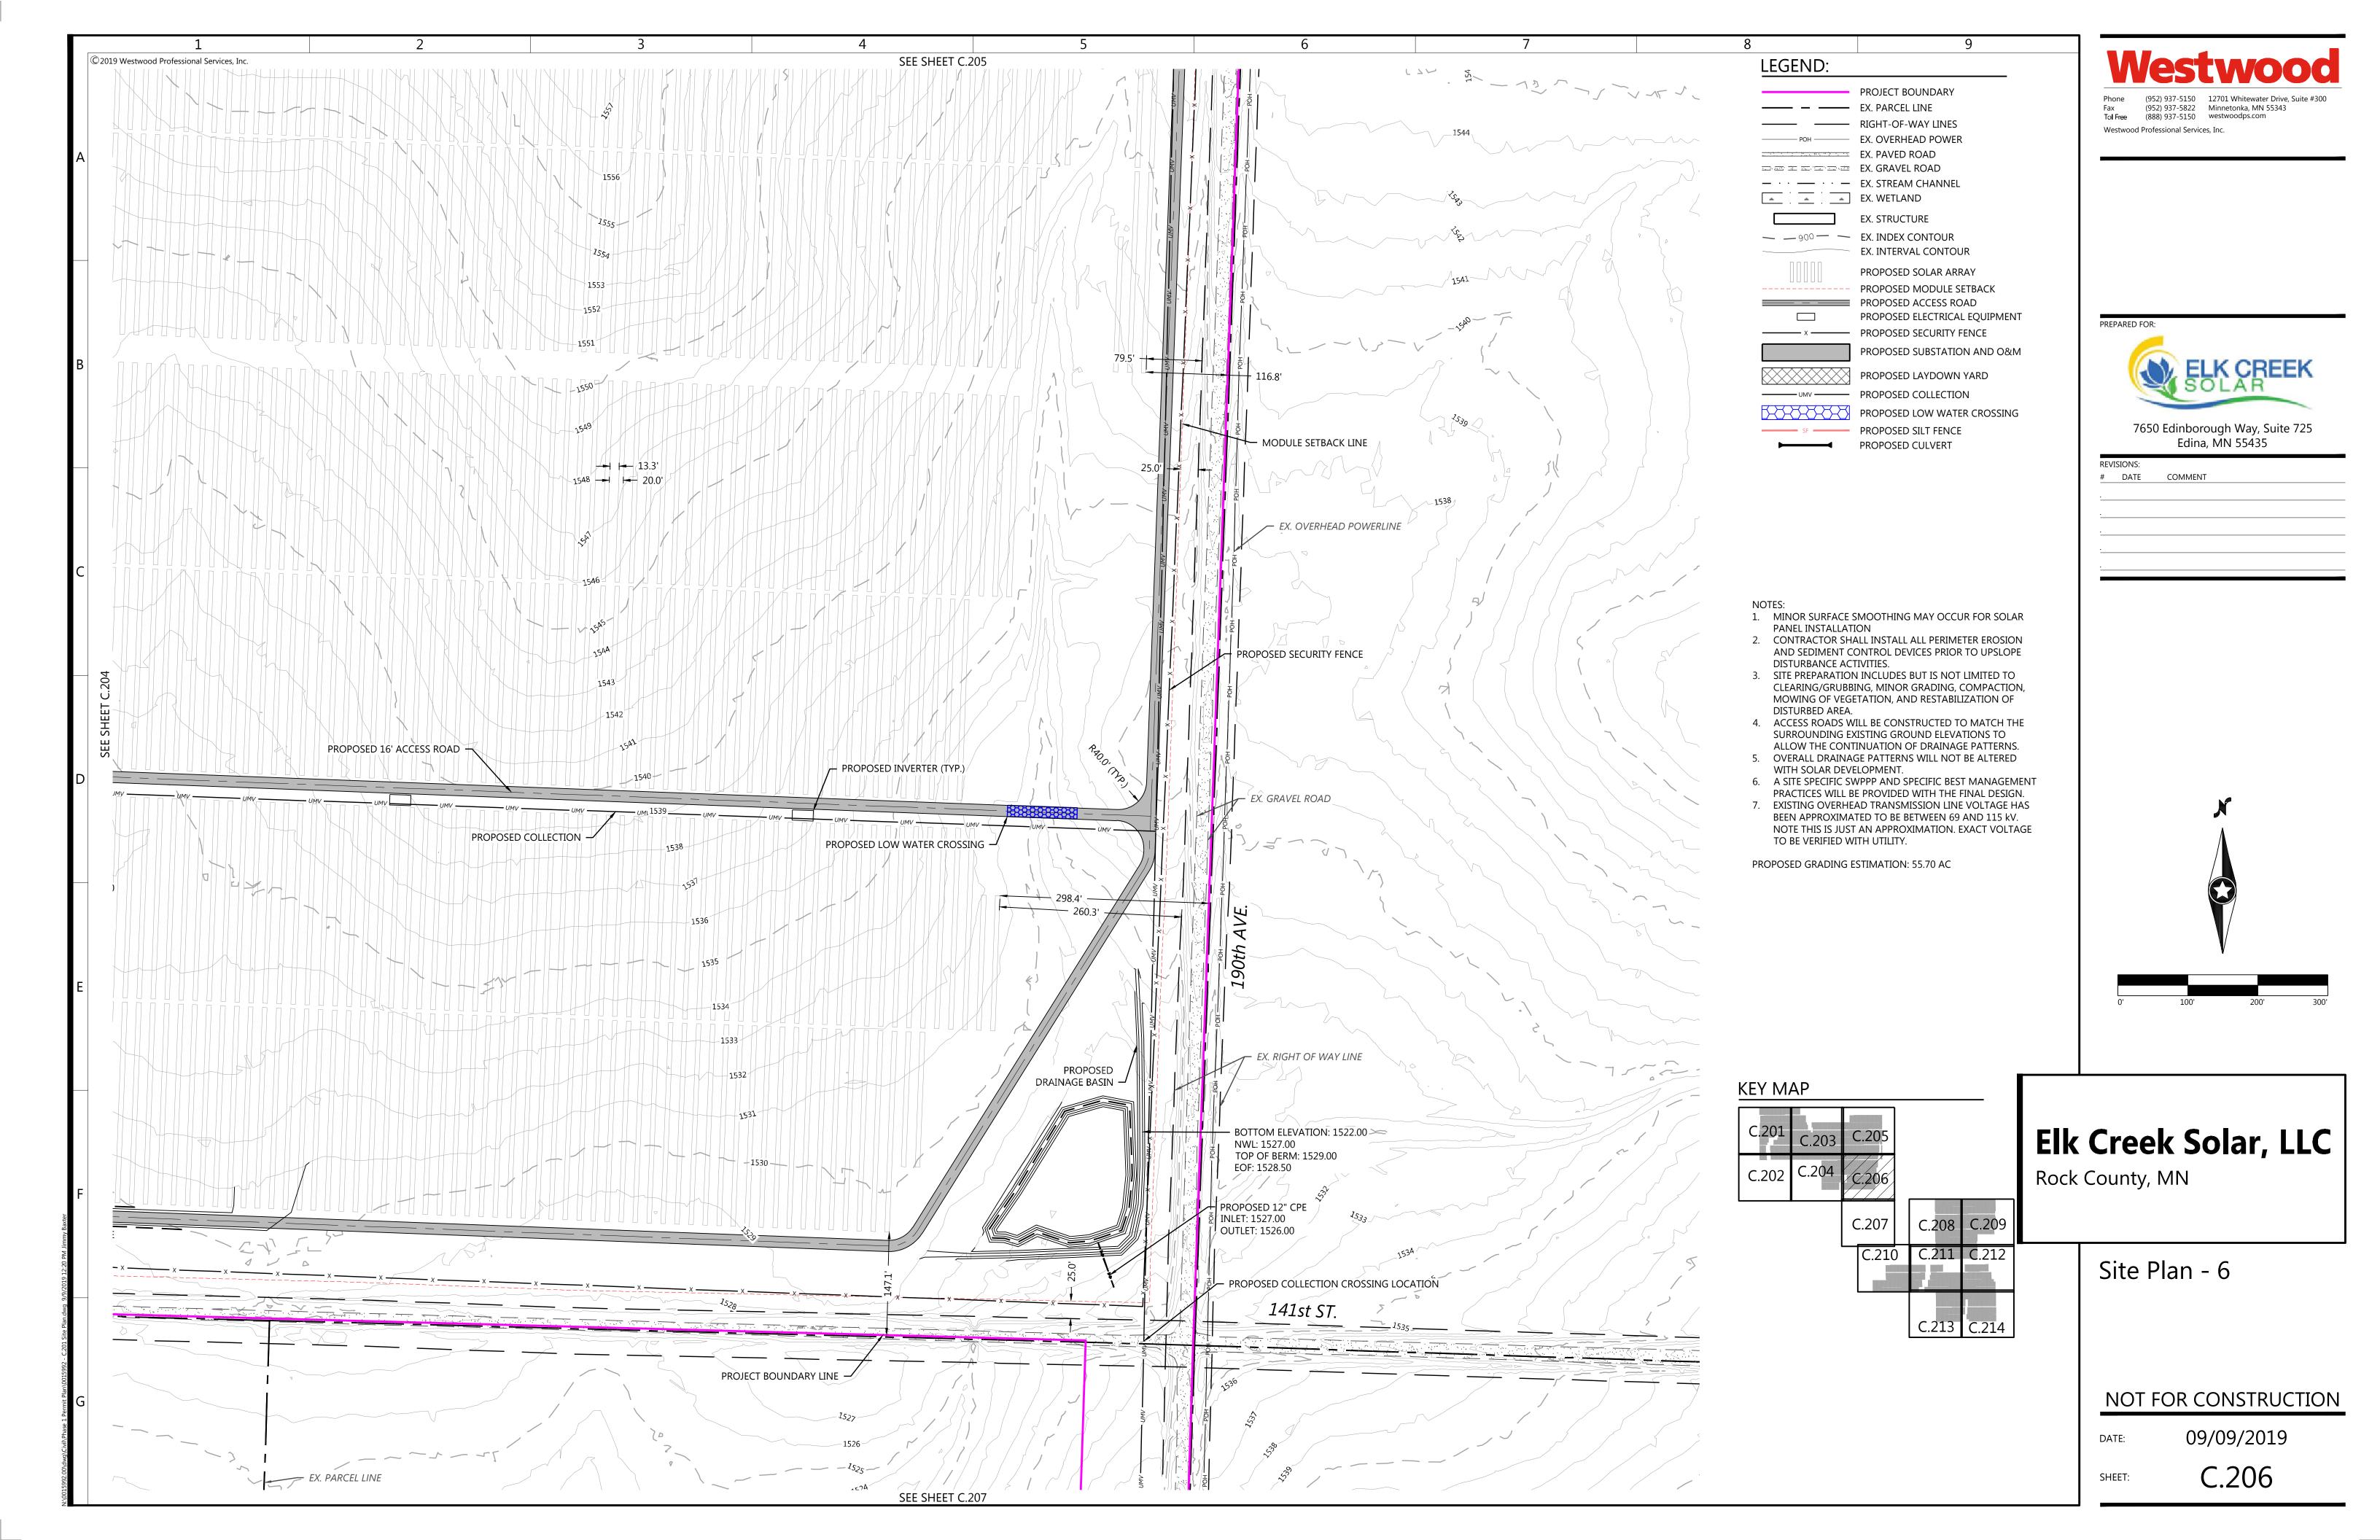

SIZE SPACING O.C. MATURE HEIGHT



7650 Edinborough Way, Suite 725 Edina, MN 55435

| # | E DATE | COMMENT |  |
|---|--------|---------|--|
|   |        |         |  |
|   |        |         |  |
|   |        |         |  |
|   |        |         |  |
|   |        |         |  |
|   |        |         |  |
|   |        |         |  |
|   |        |         |  |
|   |        |         |  |



## Elk Creek Solar, LLC

Rock County, MN

Seeding Plan

NOT FOR CONSTRUCTION

09/09/2019

C.400



RD02





PERIODS, OR IN LOW/WET AREAS.

STRUCTURAL SECTIONS SHOWN ARE THE MINIMUM THICKNESS REQUIREMENTS DURING NORMAL FIELD

CONDITIONS. THE SECTIONS MAY NEED TO BE INCREASED BASED ON ACTUAL FIELD CONDITIONS AT THE TIME OF

TYPICAL STRUCTURAL CROSS SECTIONS

CONSTRUCTION. CONDITION