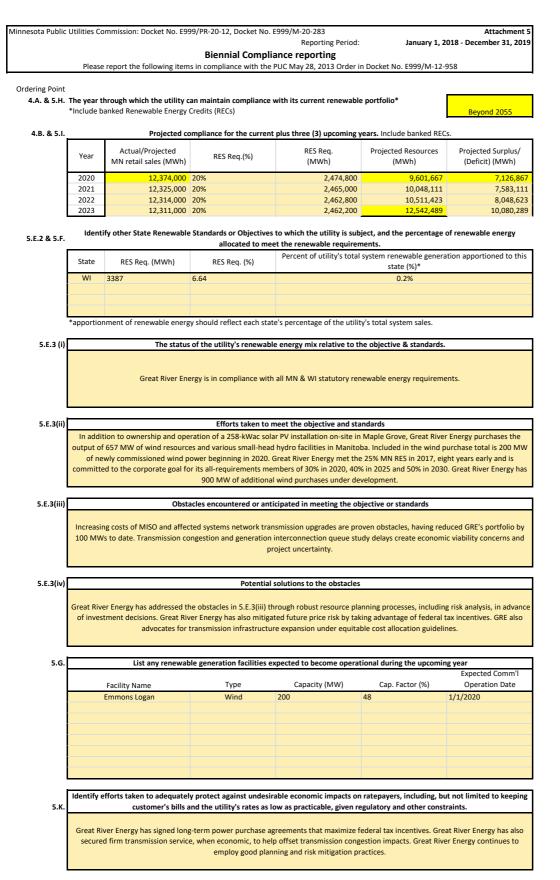

>664,91                  |

|             |                              |                     | RENEWABLE  |                        |  |
|-------------|------------------------------|---------------------|------------|------------------------|--|
|             |                              |                     |            |                        |  |
|             |                              |                     | ENERGY     | RECS retired for       |  |
|             |                              |                     | STANDARD   | GREEN                  |  |
| MRETS ID MR | RETS Generator Facility Name | Generator Fuel Type | compliance | PRICING programs NOTES |  |

#### Renewable Energy Certificate Retirement Report for RENEWABLE ENERGY STANDARDS and GREEN PRICING PROGRAMS



1.017484 MWh to MW 38% NCF 661 0.2%

## Renewable Energy Certificate Retirement Report for RENEWABLE ENERGY STANDARDS and GREEN PRICING PROGRAMS

| January 1, 2018 - December 31,                                 | ng Period:<br>I <b>d</b> |                  | D. E999/PR-02-1240<br>M-RETS RECs Bo | sota Department of Commerce: Docket No |
|----------------------------------------------------------------|--------------------------|------------------|--------------------------------------|----------------------------------------|
| g calendar years                                               |                          |                  | requires reporting REC sales &       | Ordering pt. 4C                        |
|                                                                |