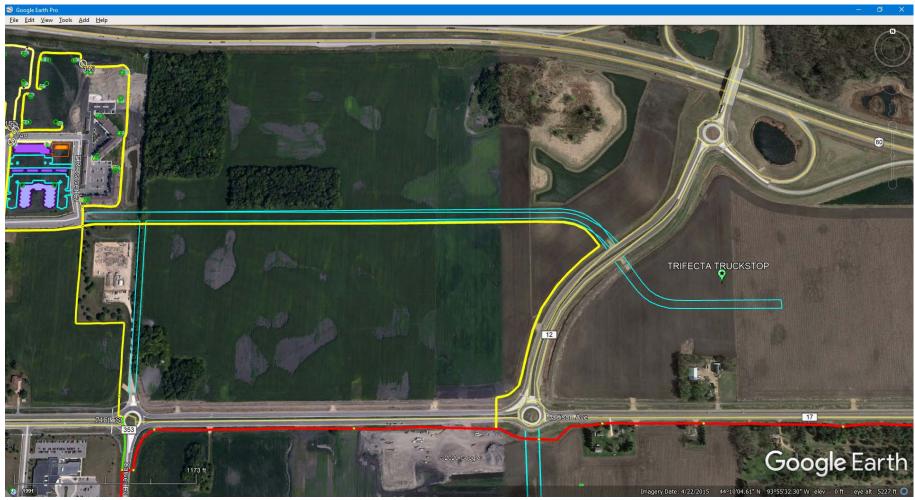

## **EXHIBIT D**

Trifecta Truck Stop on mid-right side.

Yellow and red lines show GMG facilities.

Purple buildings are currently served by GMG.

CenterPoint presumably intends to parallel GMG's facilities running on the south side of Adams across the middle of the map.