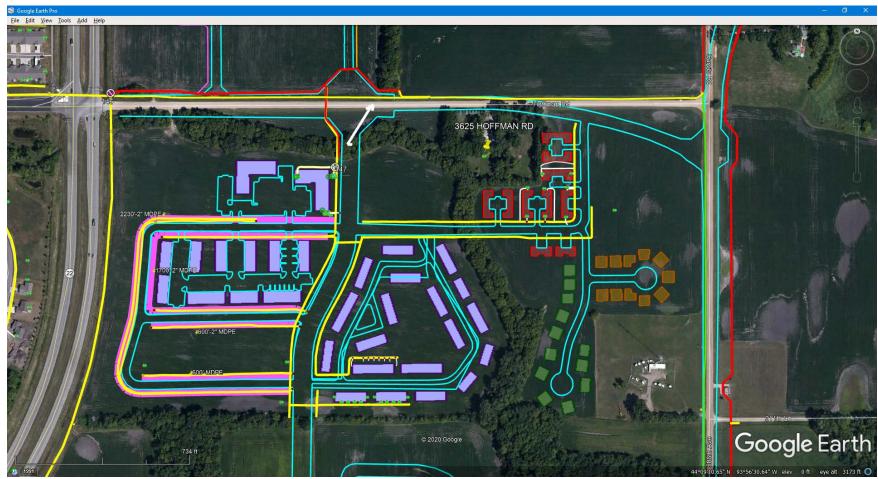

## **EXHIBIT E**

Existing Customer 3625 Hoffman Road shown in upper right quadrant.

Yellow and red lines show GMG facilities.

Purple and red buildings are currently served by GMG.

Green and orange buildings are planned development that has been awarded to GMG.

CenterPoint presumably intends to parallel GMG's facilities running on the north side of Hoffman Road.