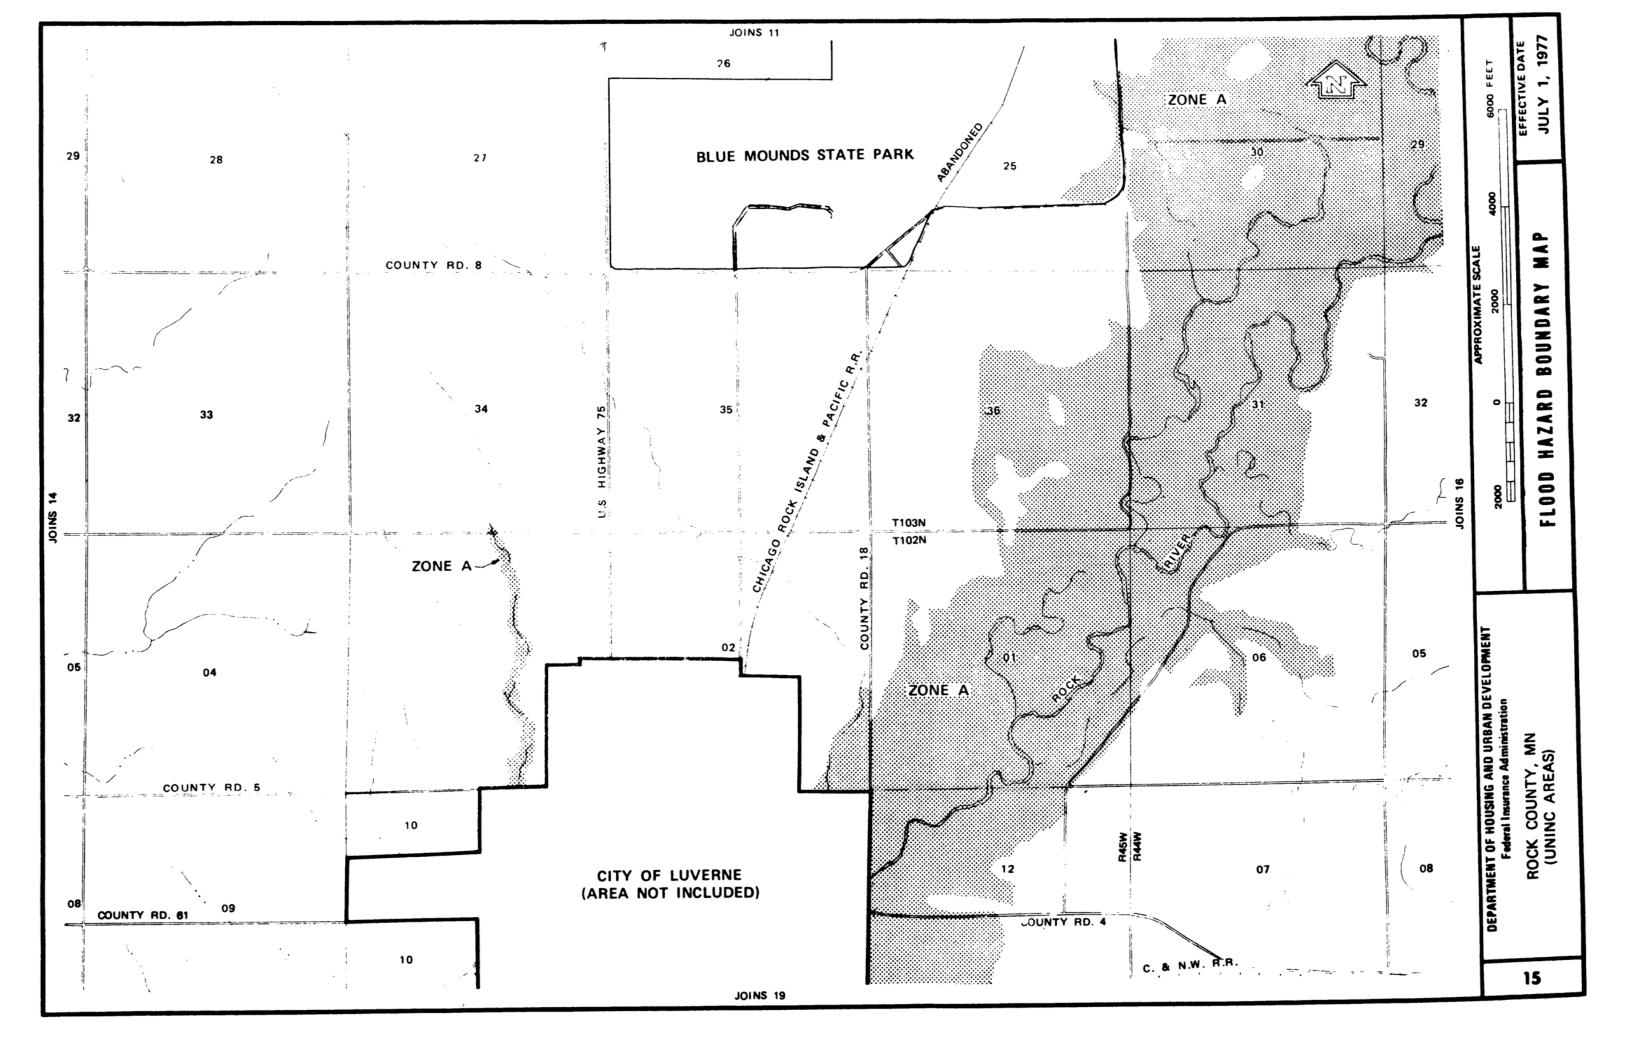

## **APPENDIX F FEMA Floodplain Panels**

.

SPECIAL FLOOD HAZARD AREA

Note: These maps may not include all Special Flood Hazard Areas in the community. After a more detailed study, the Special Flood Hazard Areas shown on these maps may be modified, and other areas added.

## MAP INDEX

ROCK COUNTY, MN (UNINC. AREAS)

COMMUNITY NO. 270642A