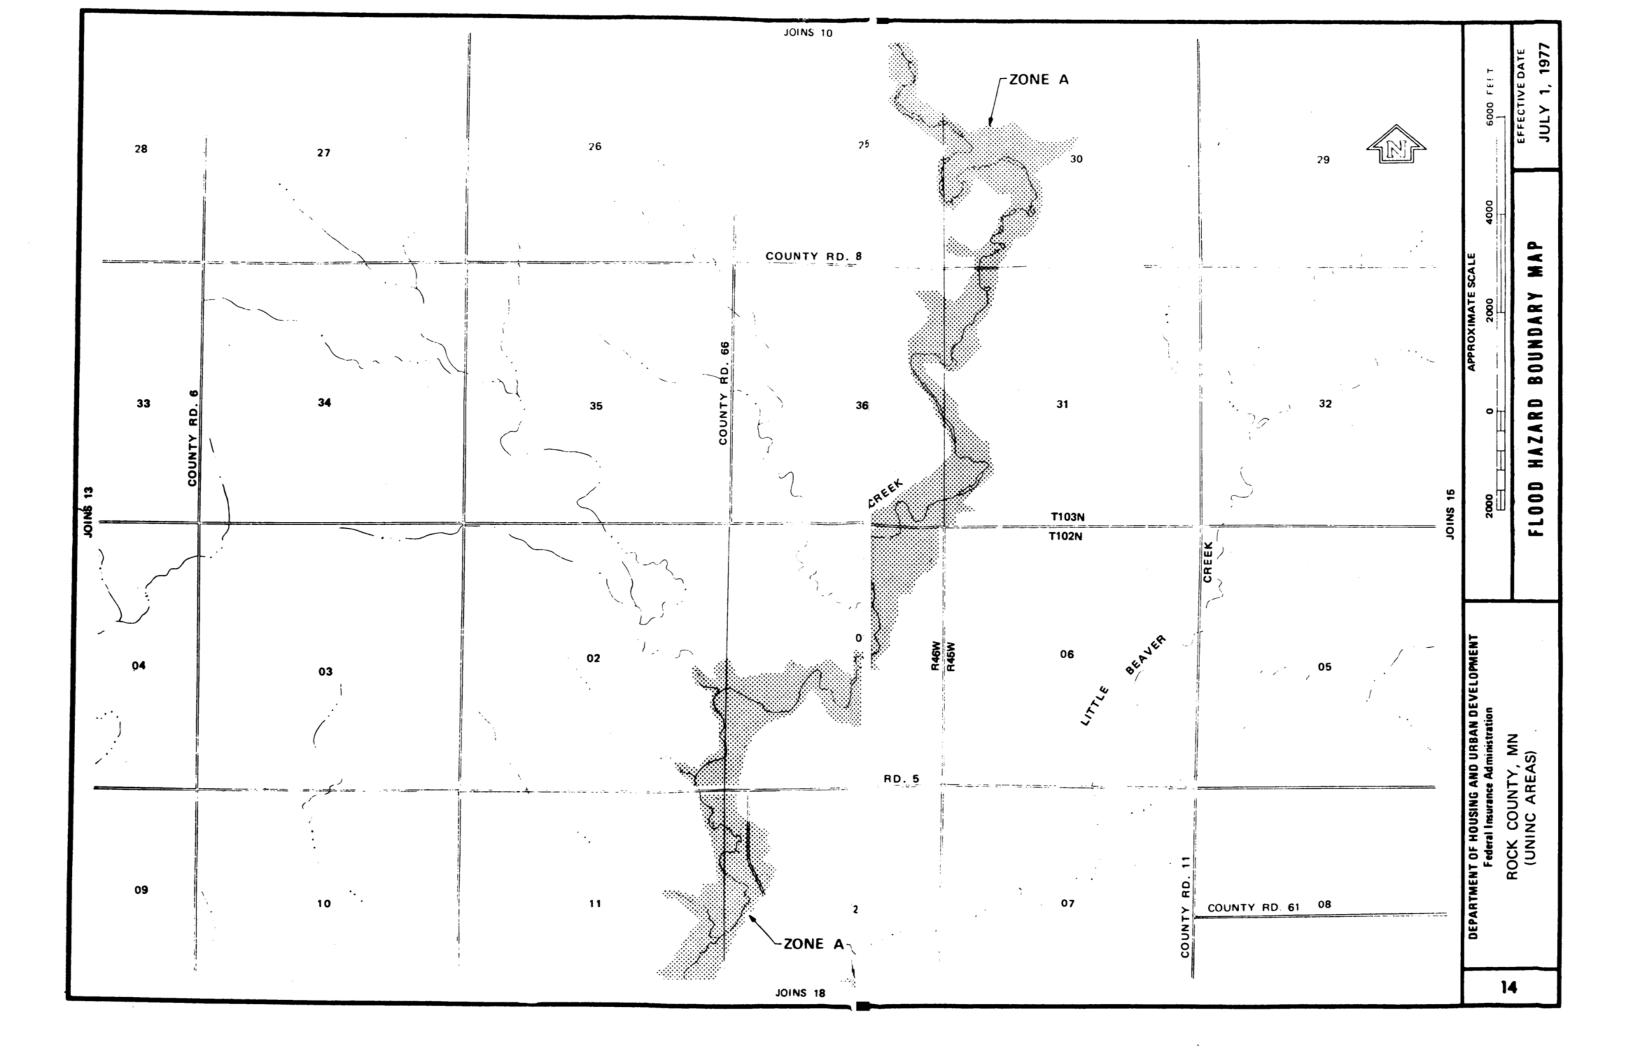

## **APPENDIX F FEMA Floodplain Panels**

.

SPECIAL FLOOD HAZARD AREA

Note: These maps may not include all Special Flood Hazard Areas in the community. After a more detailed study, the Special Flood Hazard Areas shown on these maps may be modified, and other areas added.

## MAP INDEX

ROCK COUNTY, MN (UNINC. AREAS)

COMMUNITY NO. 270642A