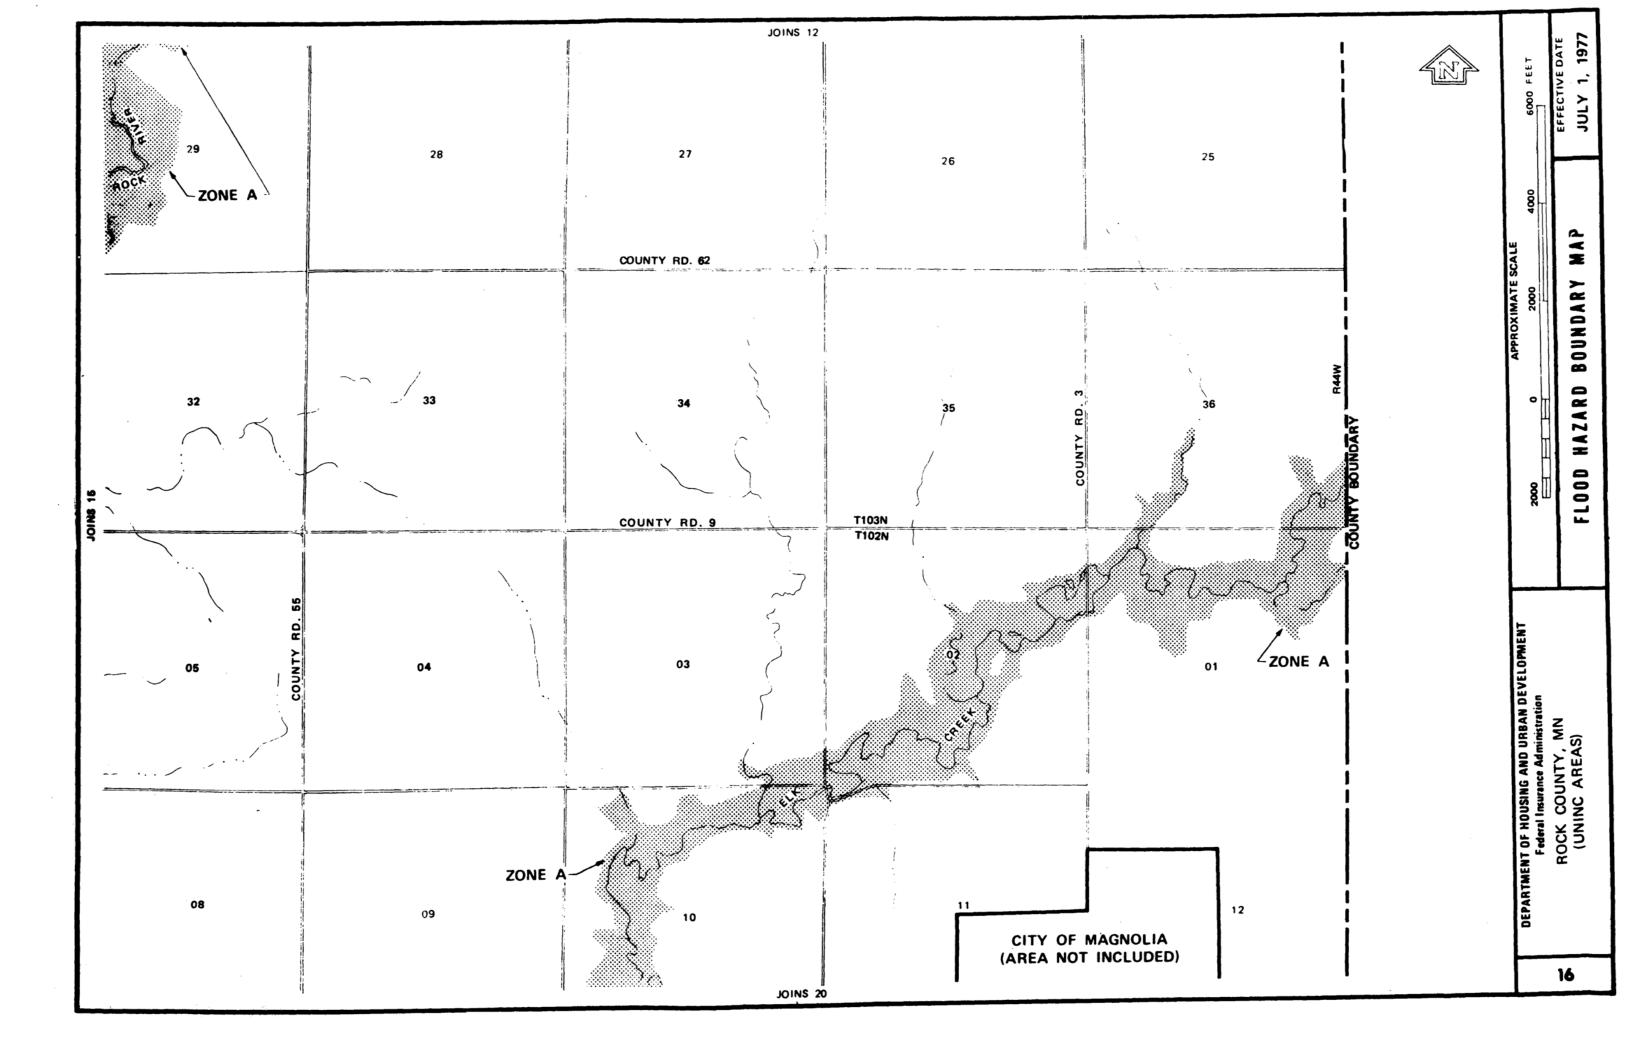

## **APPENDIX F FEMA Floodplain Panels**

.

SPECIAL FLOOD HAZARD AREA

Note: These maps may not include all Special Flood Hazard Areas in the community. After a more detailed study, the Special Flood Hazard Areas shown on these maps may be modified, and other areas added.