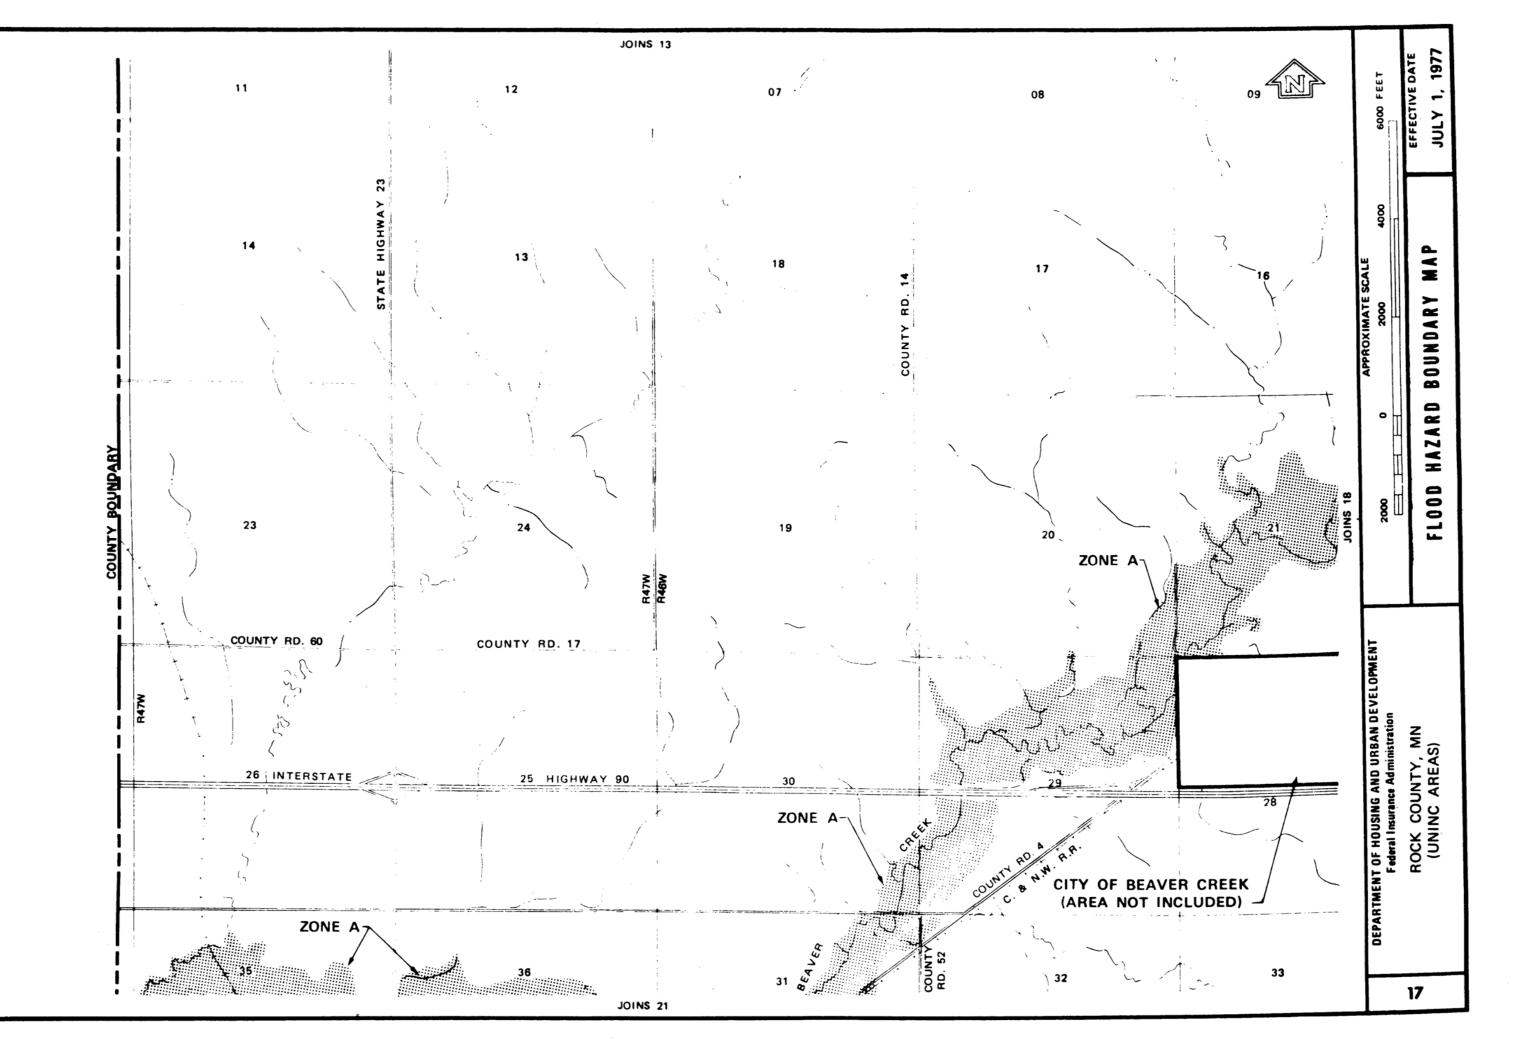

## **APPENDIX F FEMA Floodplain Panels**

.

SPECIAL FLOOD HAZARD AREA

Note: These maps may not include all Special Flood Hazard Areas in the community. After a more detailed study, the Special Flood Hazard Areas shown on these maps may be modified, and other areas added.