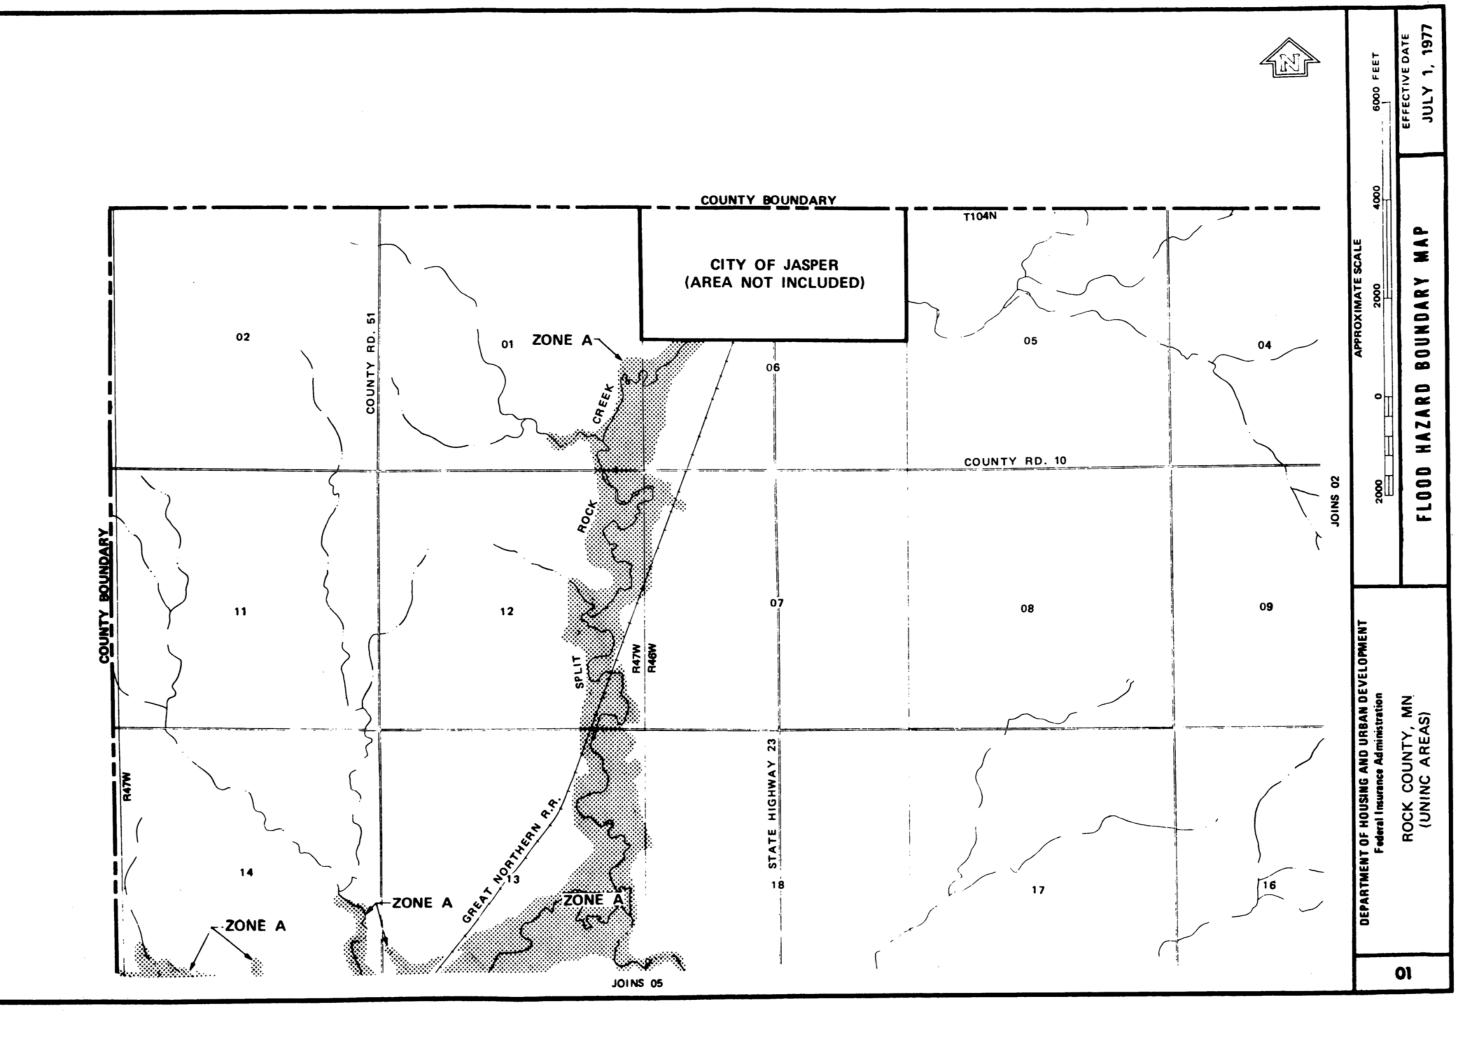

## **APPENDIX F FEMA Floodplain Panels**

.

SPECIAL FLOOD HAZARD AREA

Note: These maps may not include all Special Flood Hazard Areas in the community. After a more detailed study, the Special Flood Hazard Areas shown on these maps may be modified, and other areas added.

CONSULT NFIA SERVICING COMPANY OR LOCAL INSURANCE AGENT OR BROKER TO DETERMINE IF PROPERTIES IN THIS COMMUNITY ARE ELIGIBLE FOR FLOOD INSURANCE.

INITIAL IDENTIFICATION DATE:

JULY 1, 1977

CONVERTED BY LETTER EFFECTIVE 7/1/88

DEPARTMENT OF HOUSING AND URBAN DEVELOPMENT **Federal Insurance Administration** 

FLOOD HAZARD BOUNDARY MAP H - 01-28