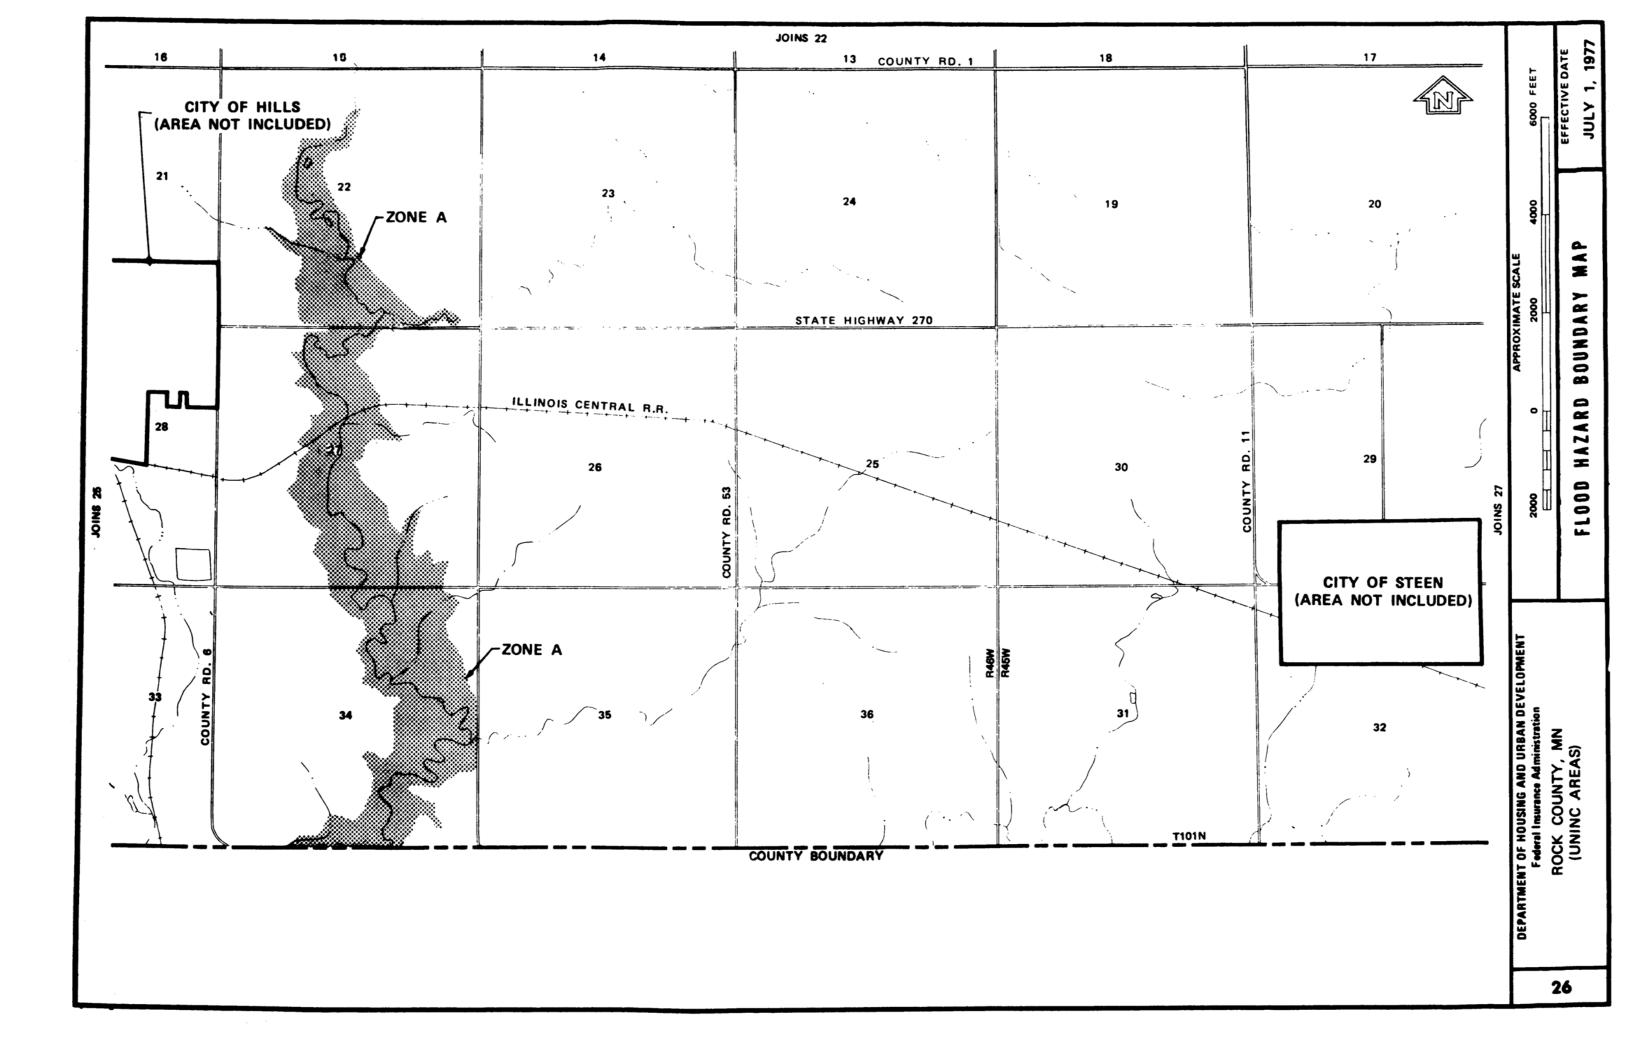

## **APPENDIX F FEMA Floodplain Panels**

.

SPECIAL FLOOD HAZARD AREA

Note: These maps may not include all Special Flood Hazard Areas in the community. After a more detailed study, the Special Flood Hazard Areas shown on these maps may be modified, and other areas added.

## MAP INDEX

ROCK COUNTY, MN (UNINC. AREAS)

COMMUNITY NO. 270642A