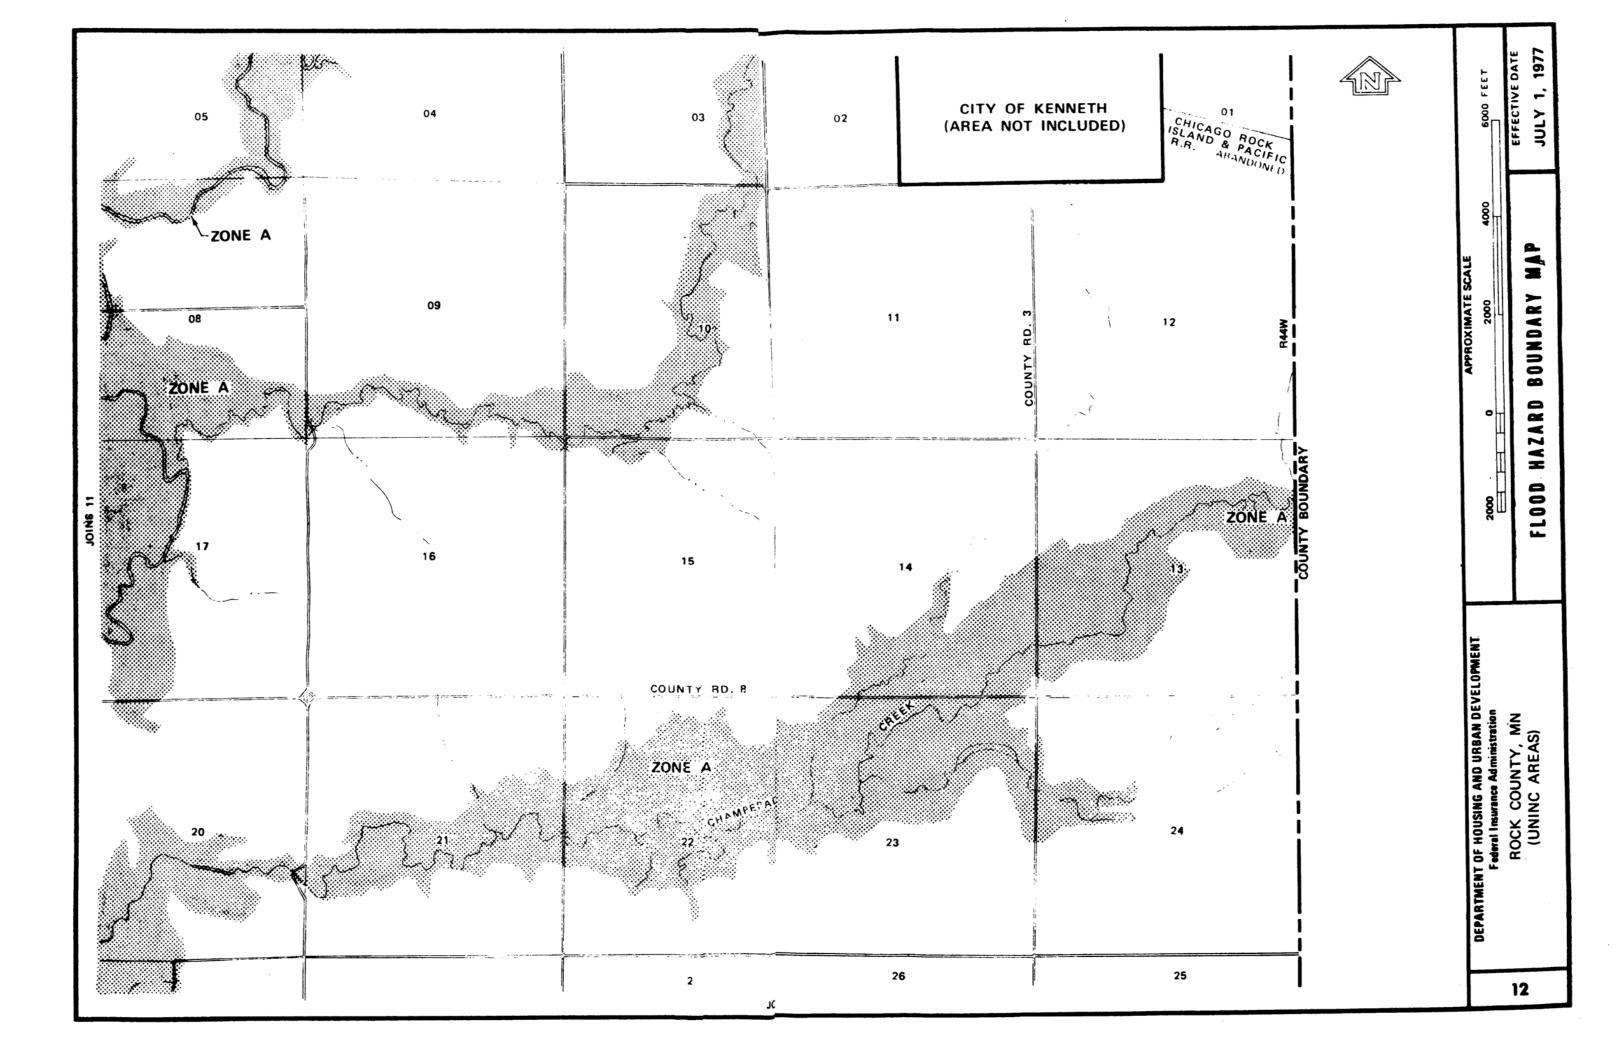

## **APPENDIX F FEMA Floodplain Panels**

.

SPECIAL FLOOD HAZARD AREA

Note: These maps may not include all Special Flood Hazard Areas in the community. After a more detailed study, the Special Flood Hazard Areas shown on these maps may be modified, and other areas added.

## MAP INDEX

ROCK COUNTY, MN (UNINC. AREAS)

COMMUNITY NO. 270642A