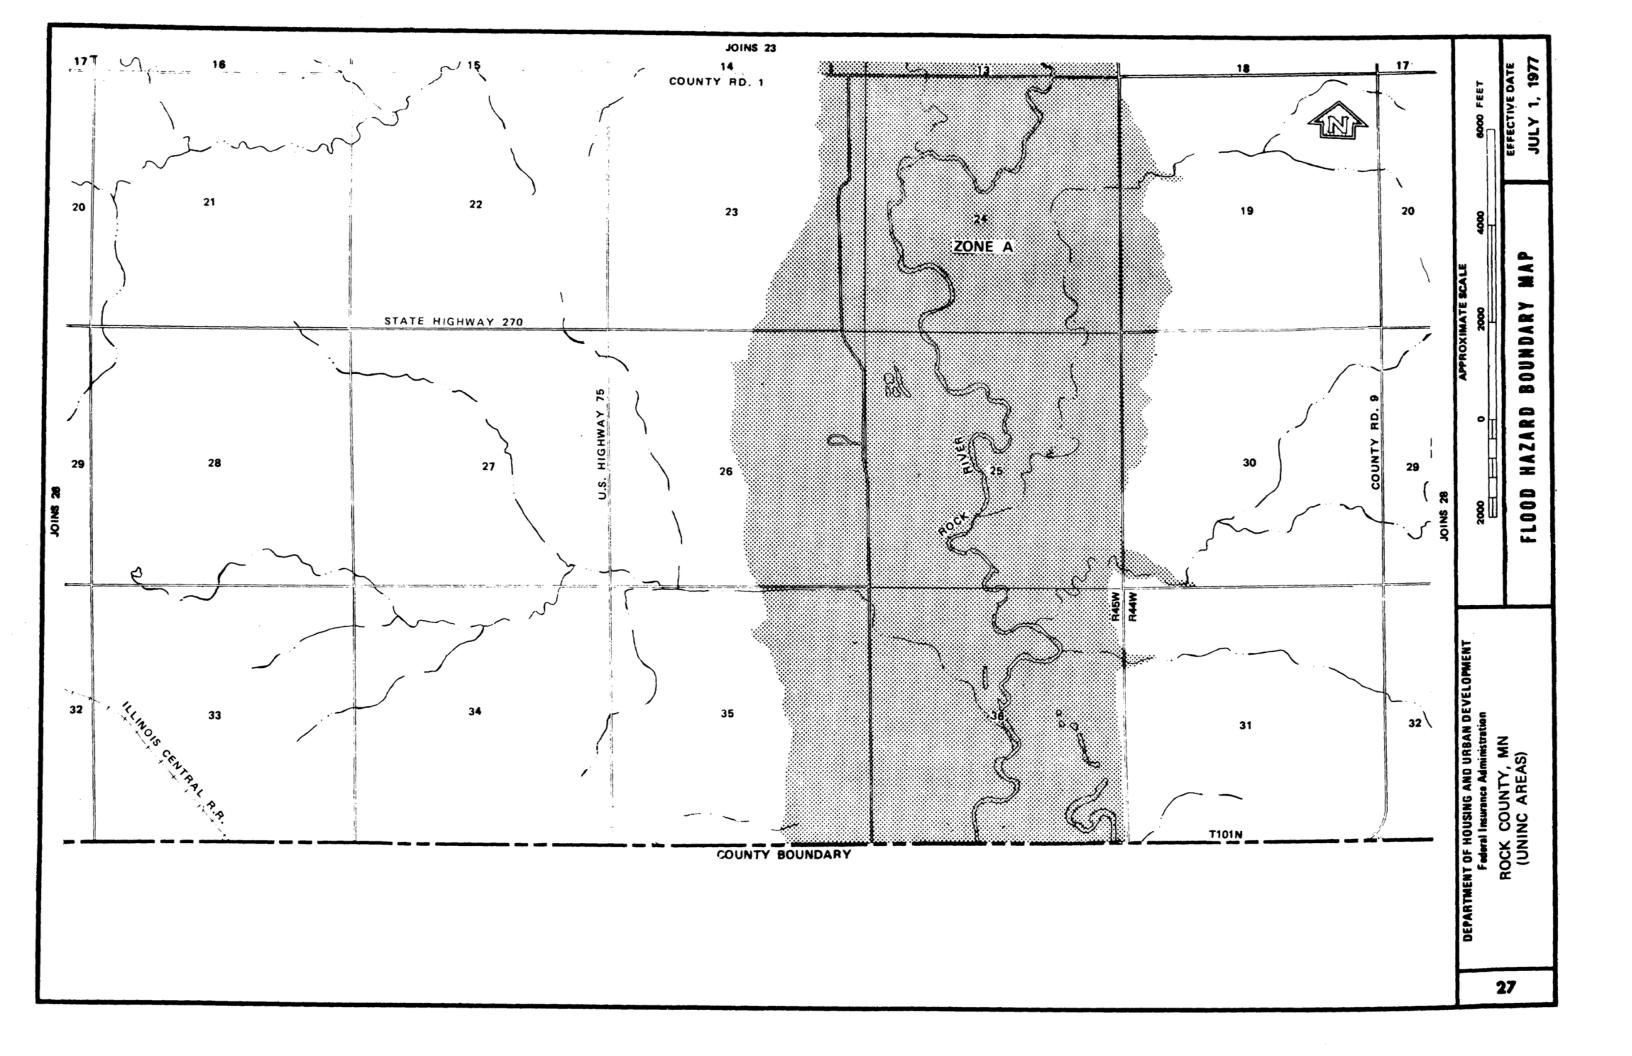

## **APPENDIX F FEMA Floodplain Panels**

.

SPECIAL FLOOD HAZARD AREA

Note: These maps may not include all Special Flood Hazard Areas in the community. After a more detailed study, the Special Flood Hazard Areas shown on these maps may be modified, and other areas added.

## MAP INDEX

ROCK COUNTY, MN (UNINC. AREAS)

COMMUNITY NO. 270642A