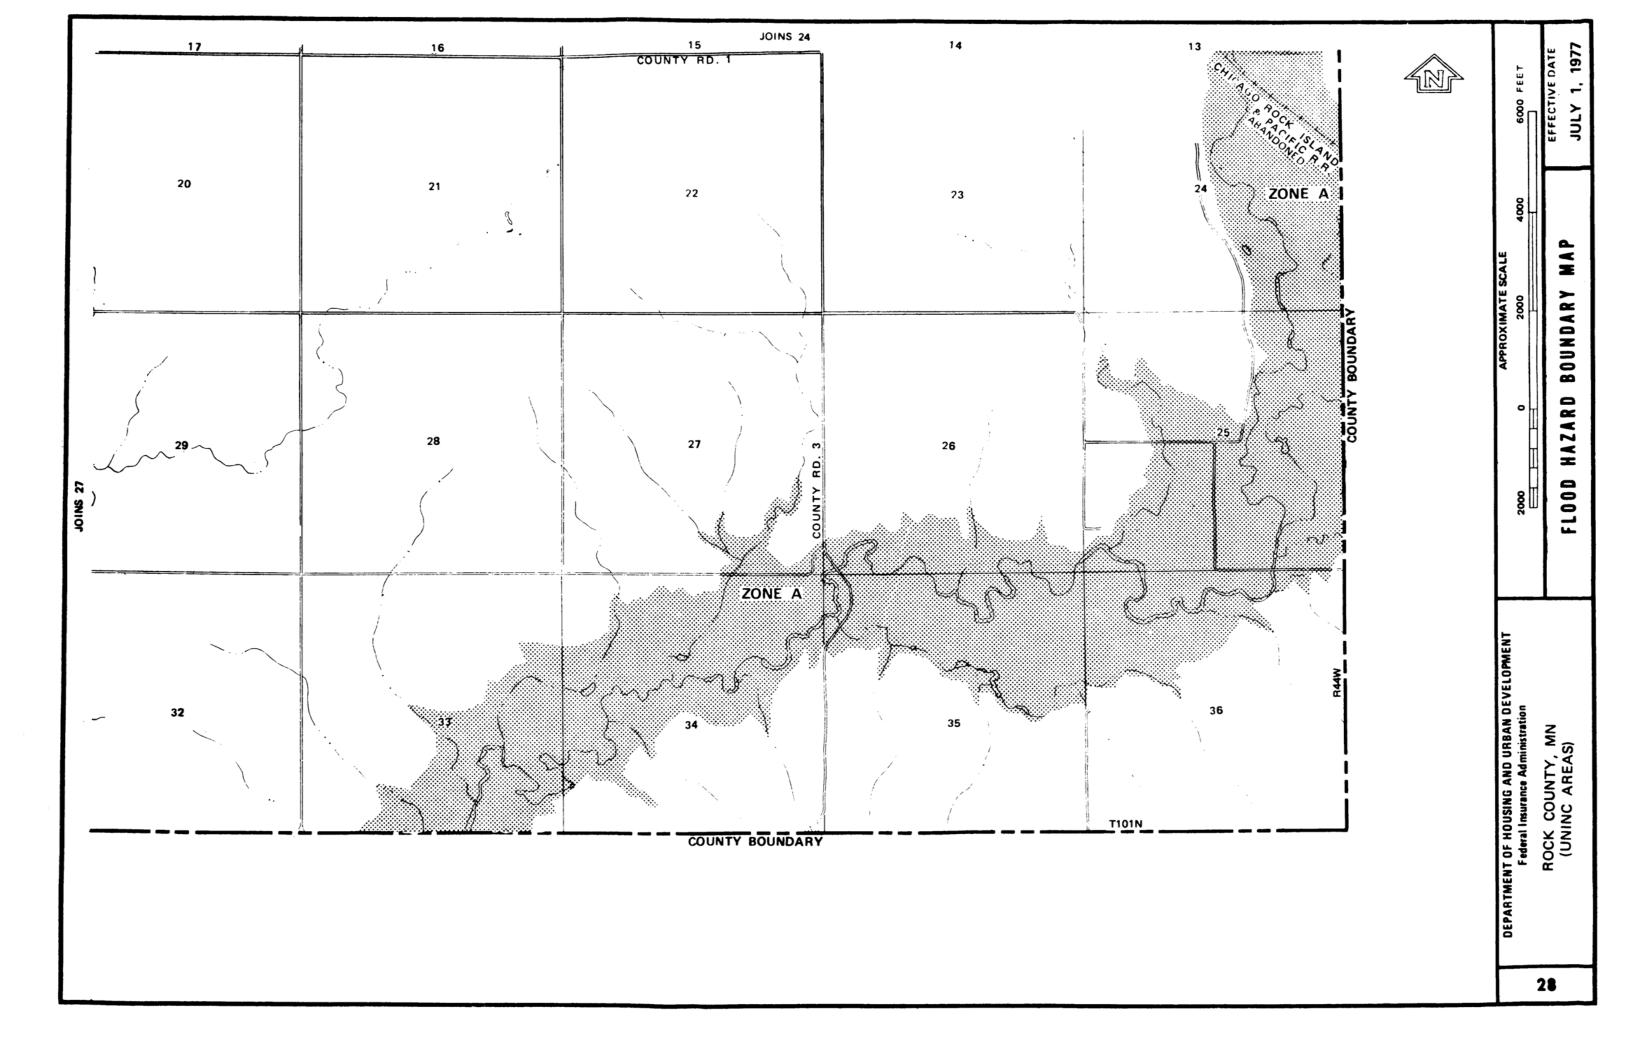

## **APPENDIX F FEMA Floodplain Panels**

.

SPECIAL FLOOD HAZARD AREA

Note: These maps may not include all Special Flood Hazard Areas in the community. After a more detailed study, the Special Flood Hazard Areas shown on these maps may be modified, and other areas added.

## MAP INDEX

ROCK COUNTY, MN (UNINC. AREAS)

COMMUNITY NO. 270642A