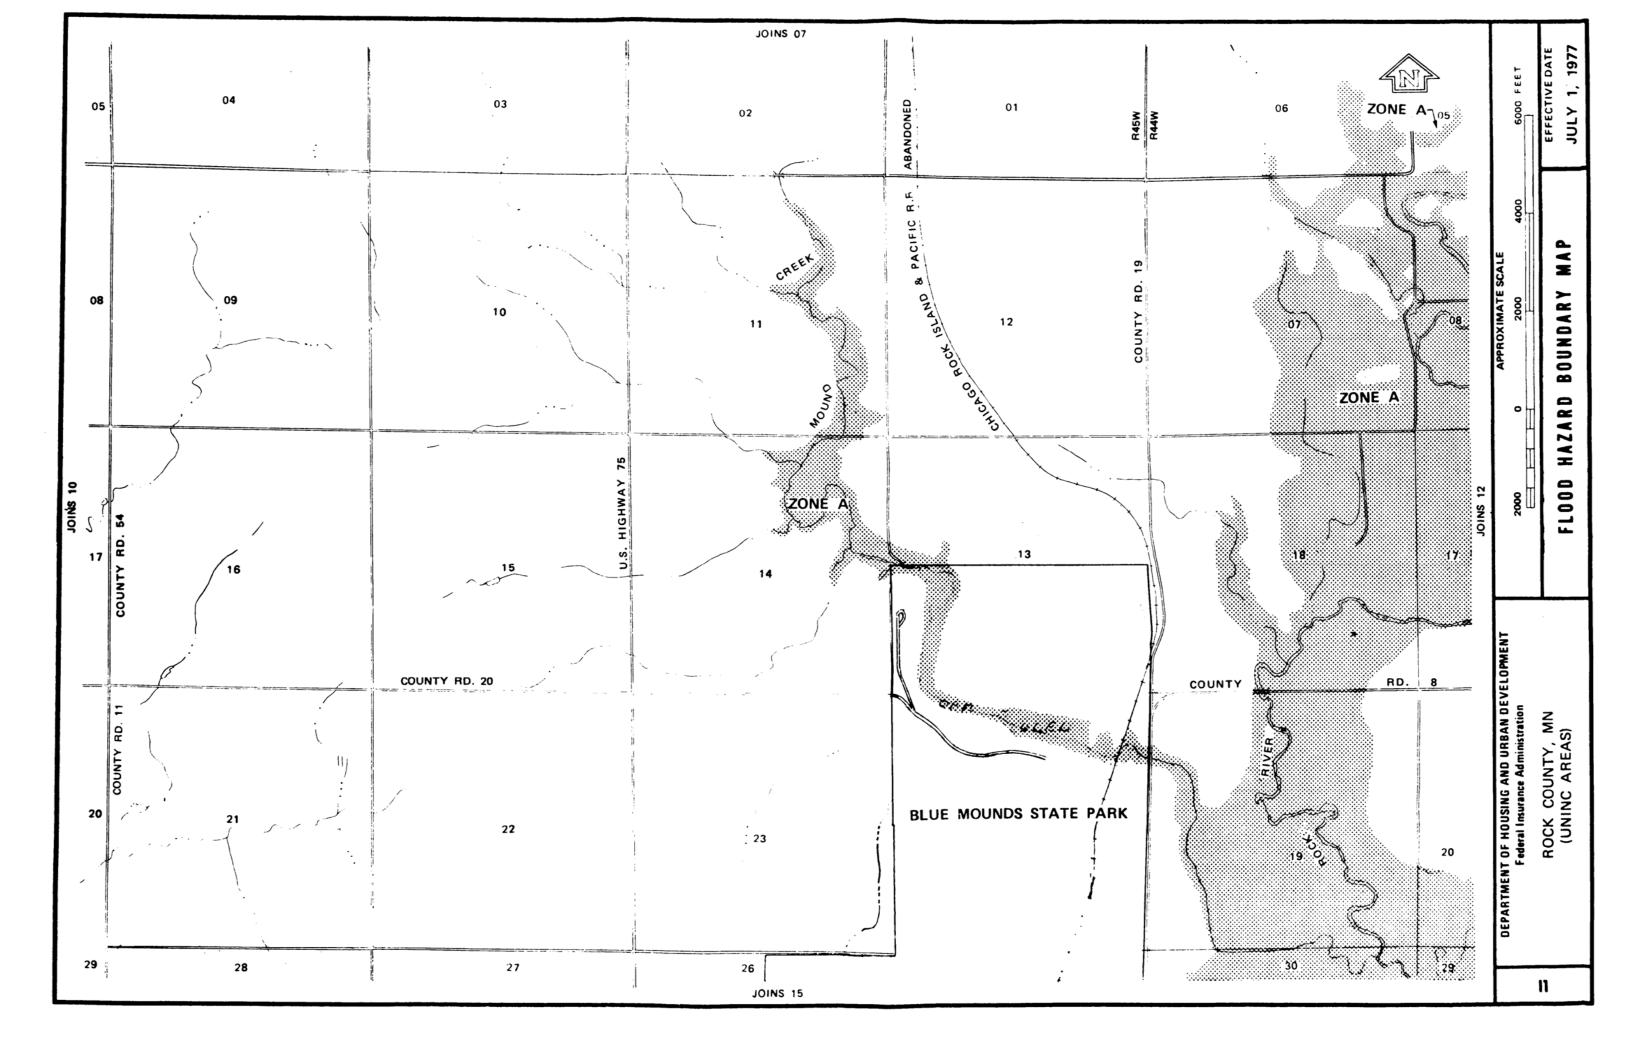

## **APPENDIX F FEMA Floodplain Panels**

.

SPECIAL FLOOD HAZARD AREA

Note: These maps may not include all Special Flood Hazard Areas in the community. After a more detailed study, the Special Flood Hazard Areas shown on these maps may be modified, and other areas added.

## MAP INDEX

ROCK COUNTY, MN (UNINC. AREAS)

COMMUNITY NO. 270642A