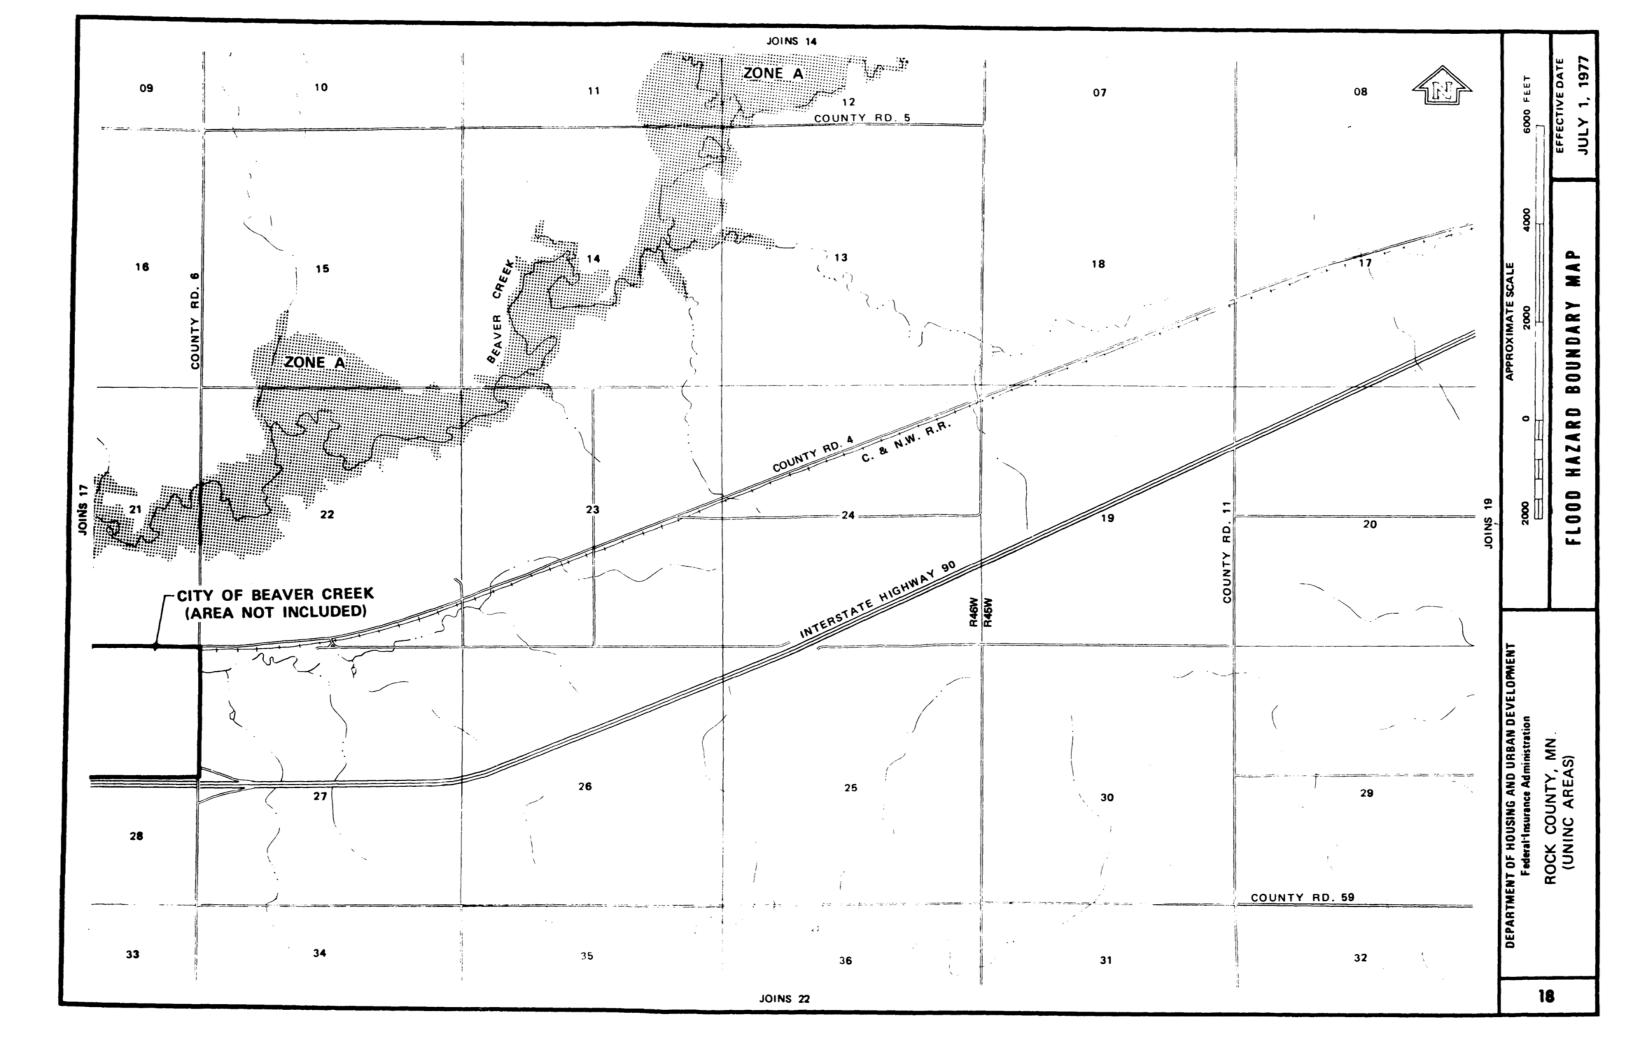

## **APPENDIX F FEMA Floodplain Panels**

.

SPECIAL FLOOD HAZARD AREA

Note: These maps may not include all Special Flood Hazard Areas in the community. After a more detailed study, the Special Flood Hazard Areas shown on these maps may be modified, and other areas added.