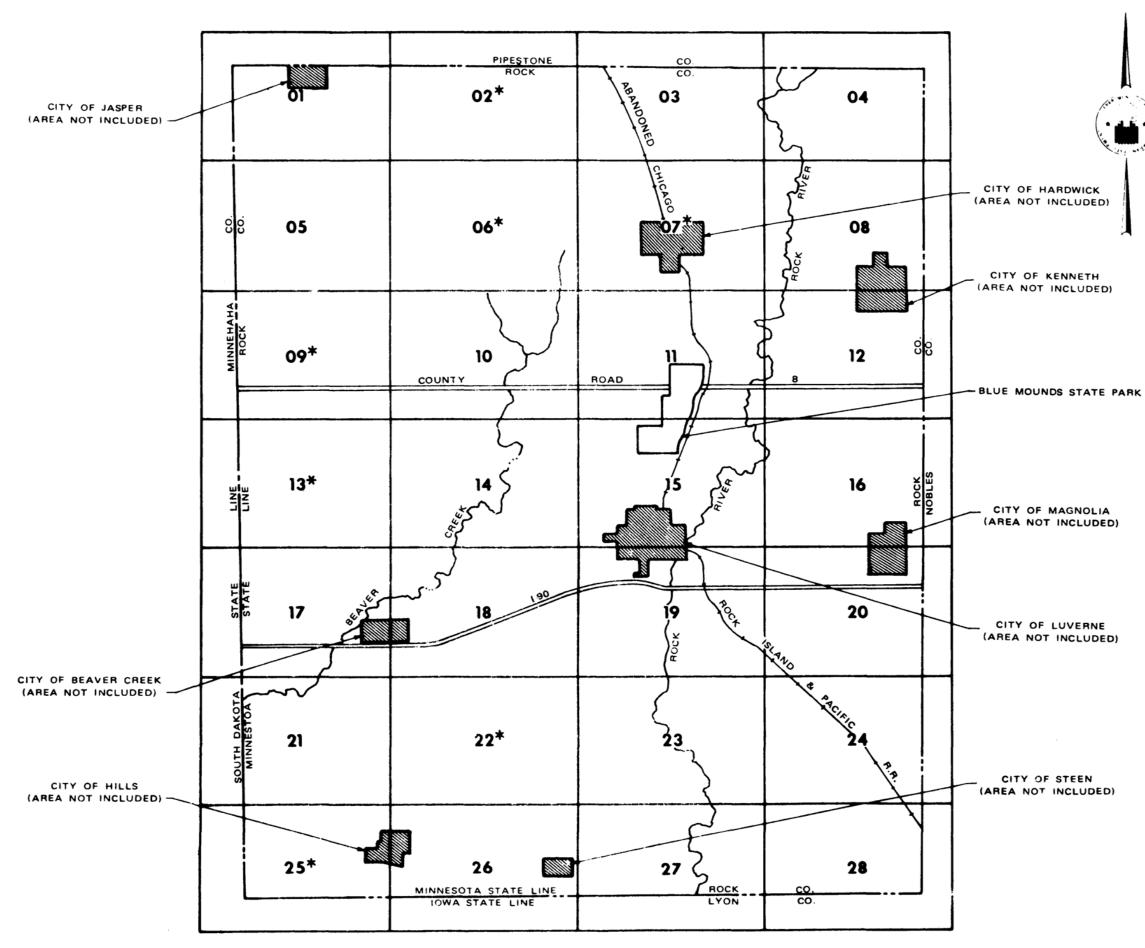

## **APPENDIX F FEMA Floodplain Panels**



.



SPECIAL FLOOD HAZARD AREA



Note: These maps may not include all Special Flood Hazard Areas in the community. After a more detailed study, the Special Flood Hazard Areas shown on these maps may be modified, and other areas added.

CONSULT NFIA SERVICING COMPANY OR LOCAL INSURANCE AGENT OR BROKER TO DETERMINE IF PROPERTIES IN THIS COMMUNITY ARE ELIGIBLE FOR FLOOD INSURANCE.

INITIAL IDENTIFICATION DATE:

JULY 1, 1977

CONVERTED BY LETTER EFFECTIVE 7/1/88

DEPARTMENT OF HOUSING AND URBAN DEVELOPMENT **Federal Insurance Administration** 

FLOOD HAZARD BOUNDARY MAP H - 01-28

## MAP INDEX

ROCK COUNTY, MN (UNINC. AREAS)

COMMUNITY NO. 270642A