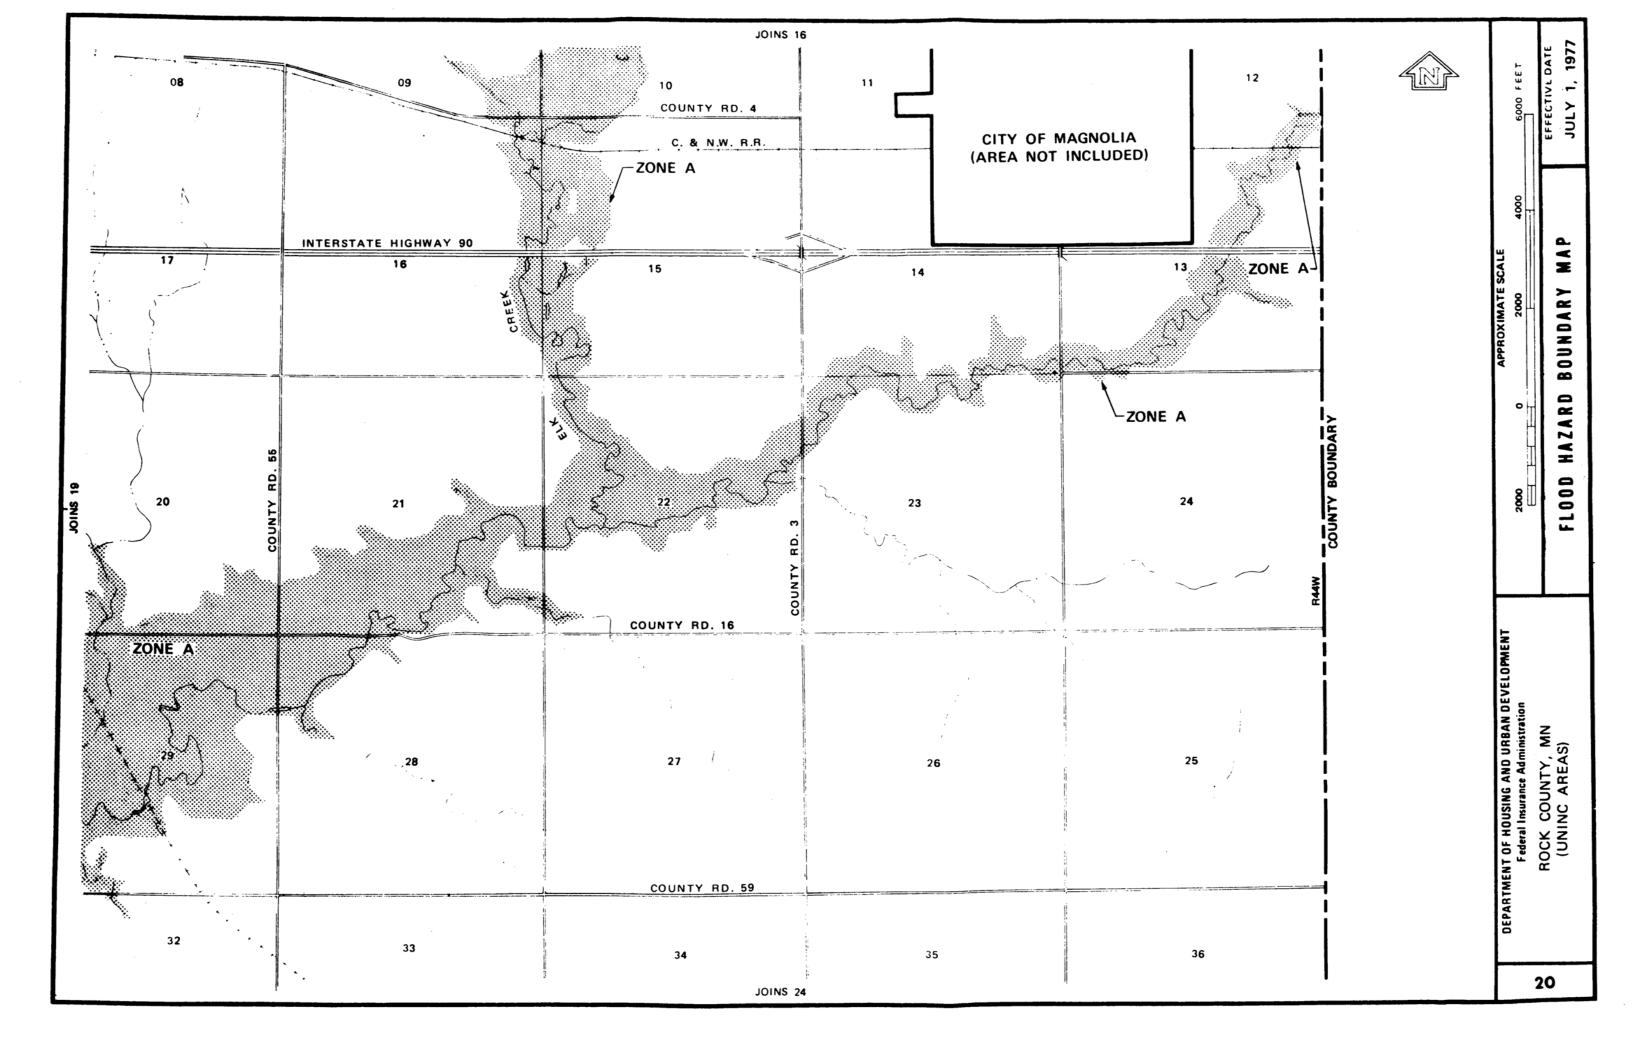

## **APPENDIX F FEMA Floodplain Panels**

.

SPECIAL FLOOD HAZARD AREA

Note: These maps may not include all Special Flood Hazard Areas in the community. After a more detailed study, the Special Flood Hazard Areas shown on these maps may be modified, and other areas added.

## MAP INDEX

ROCK COUNTY, MN (UNINC. AREAS)

COMMUNITY NO. 270642A