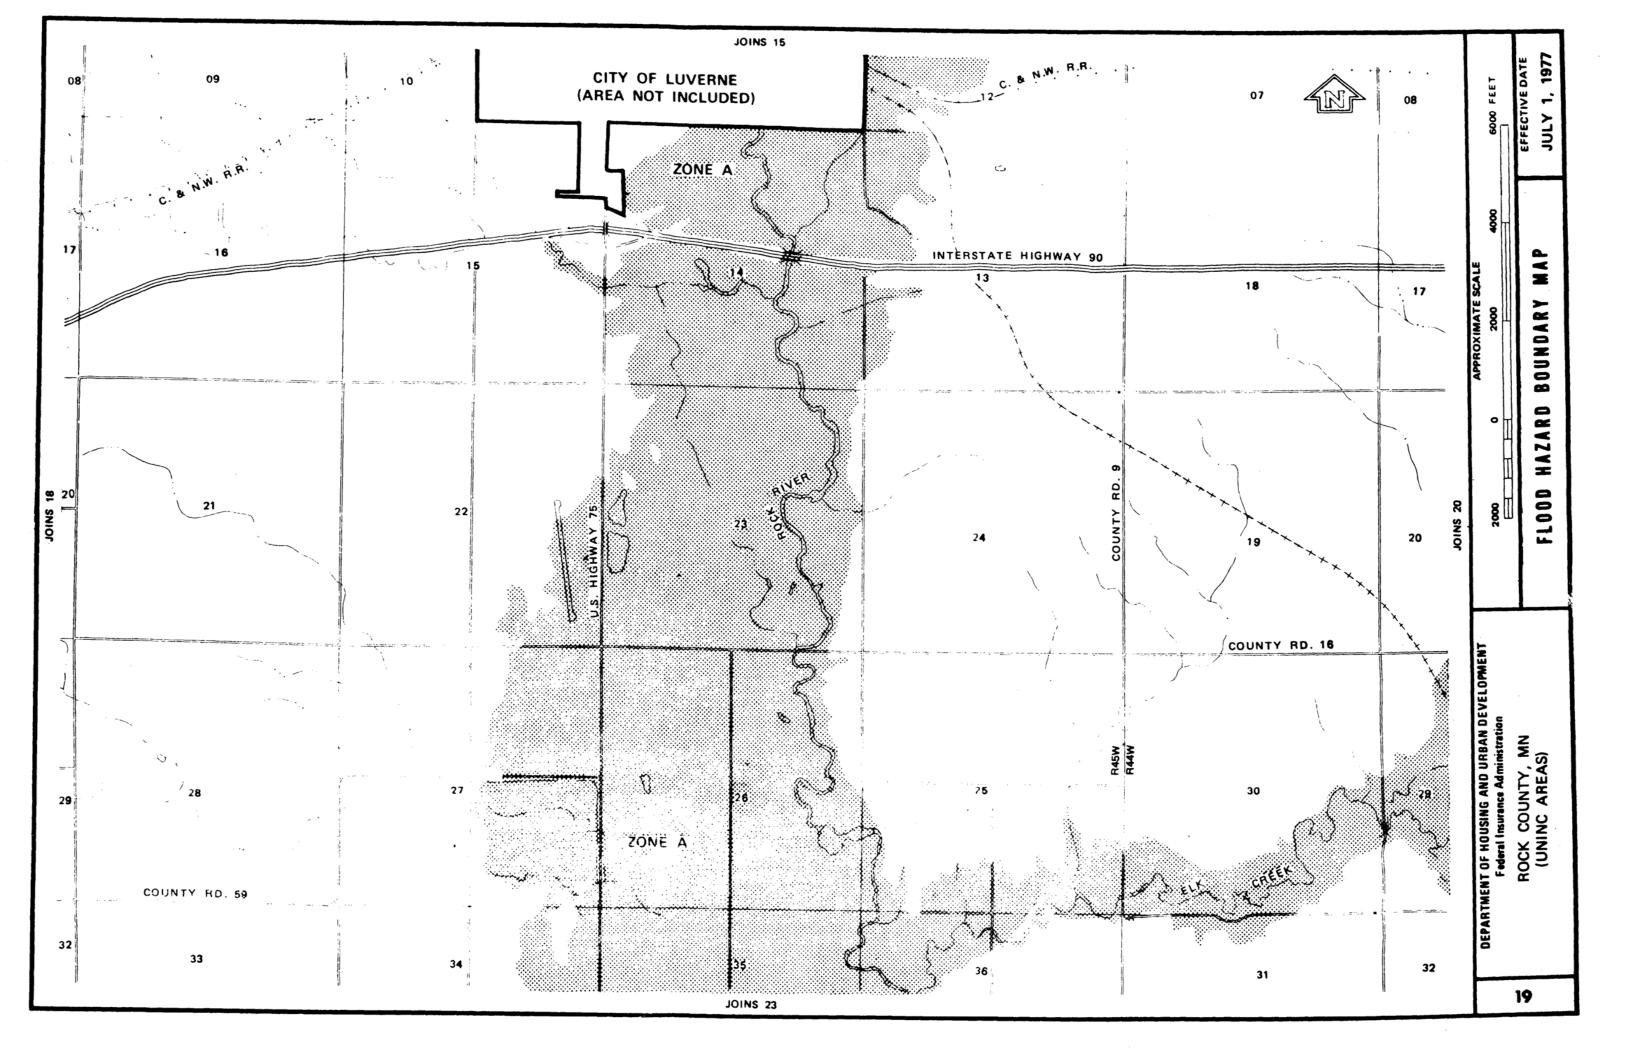

## **APPENDIX F FEMA Floodplain Panels**

.

SPECIAL FLOOD HAZARD AREA

Note: These maps may not include all Special Flood Hazard Areas in the community. After a more detailed study, the Special Flood Hazard Areas shown on these maps may be modified, and other areas added.