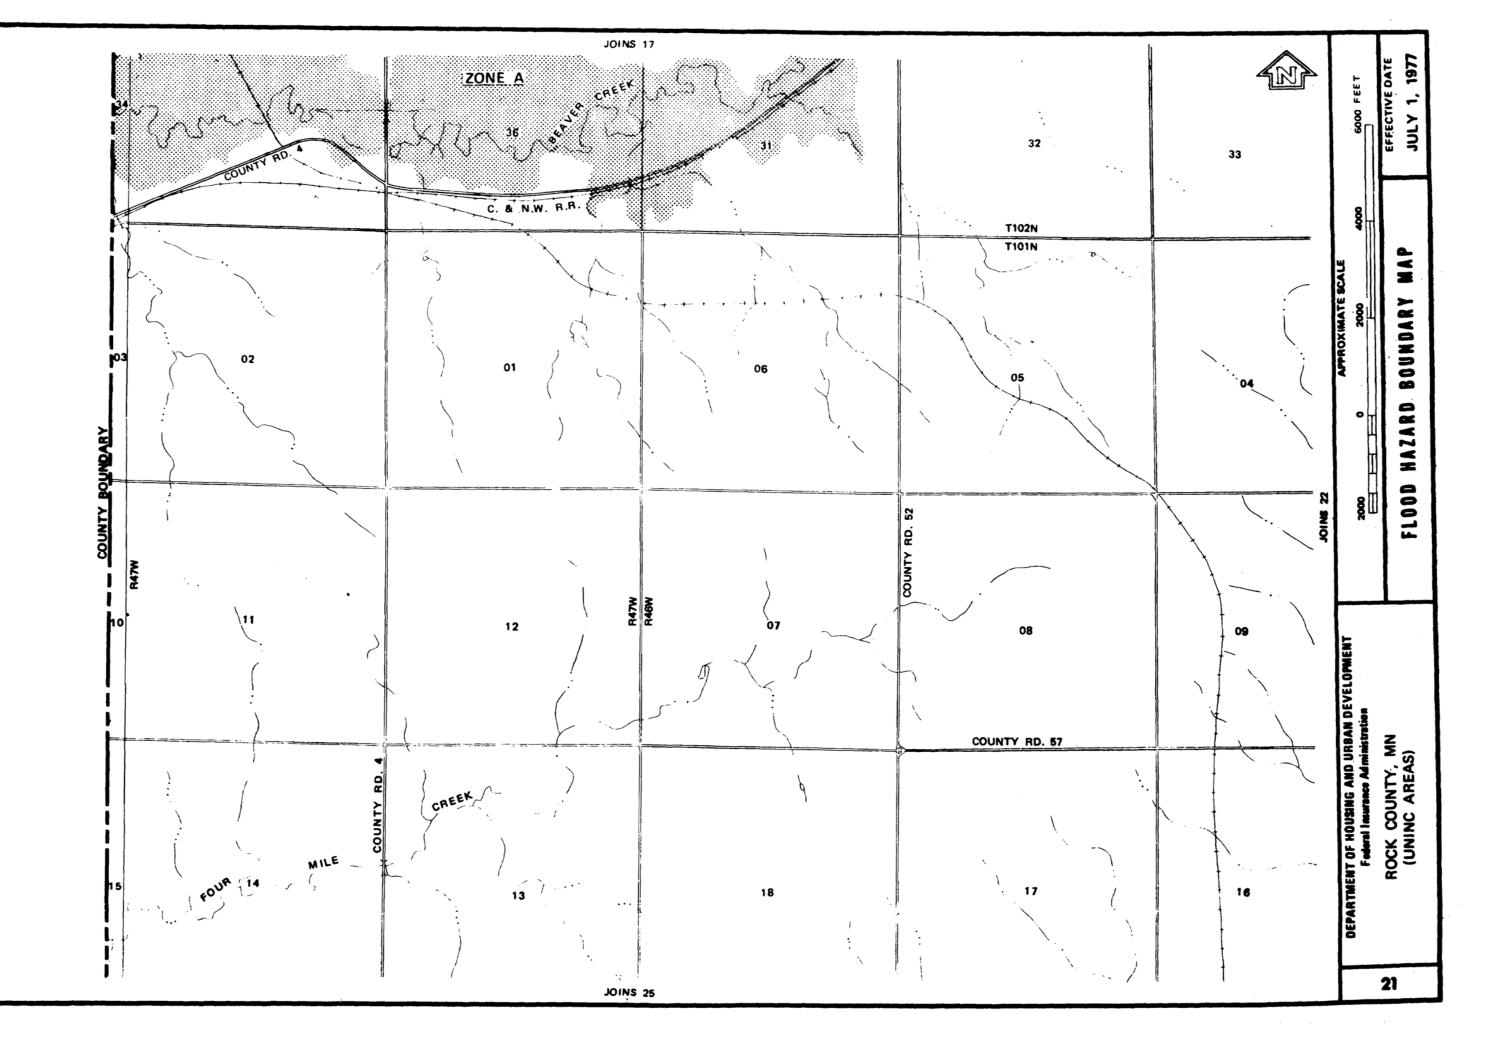

## **APPENDIX F FEMA Floodplain Panels**

.

SPECIAL FLOOD HAZARD AREA

Note: These maps may not include all Special Flood Hazard Areas in the community. After a more detailed study, the Special Flood Hazard Areas shown on these maps may be modified, and other areas added.

## MAP INDEX

ROCK COUNTY, MN (UNINC. AREAS)

COMMUNITY NO. 270642A