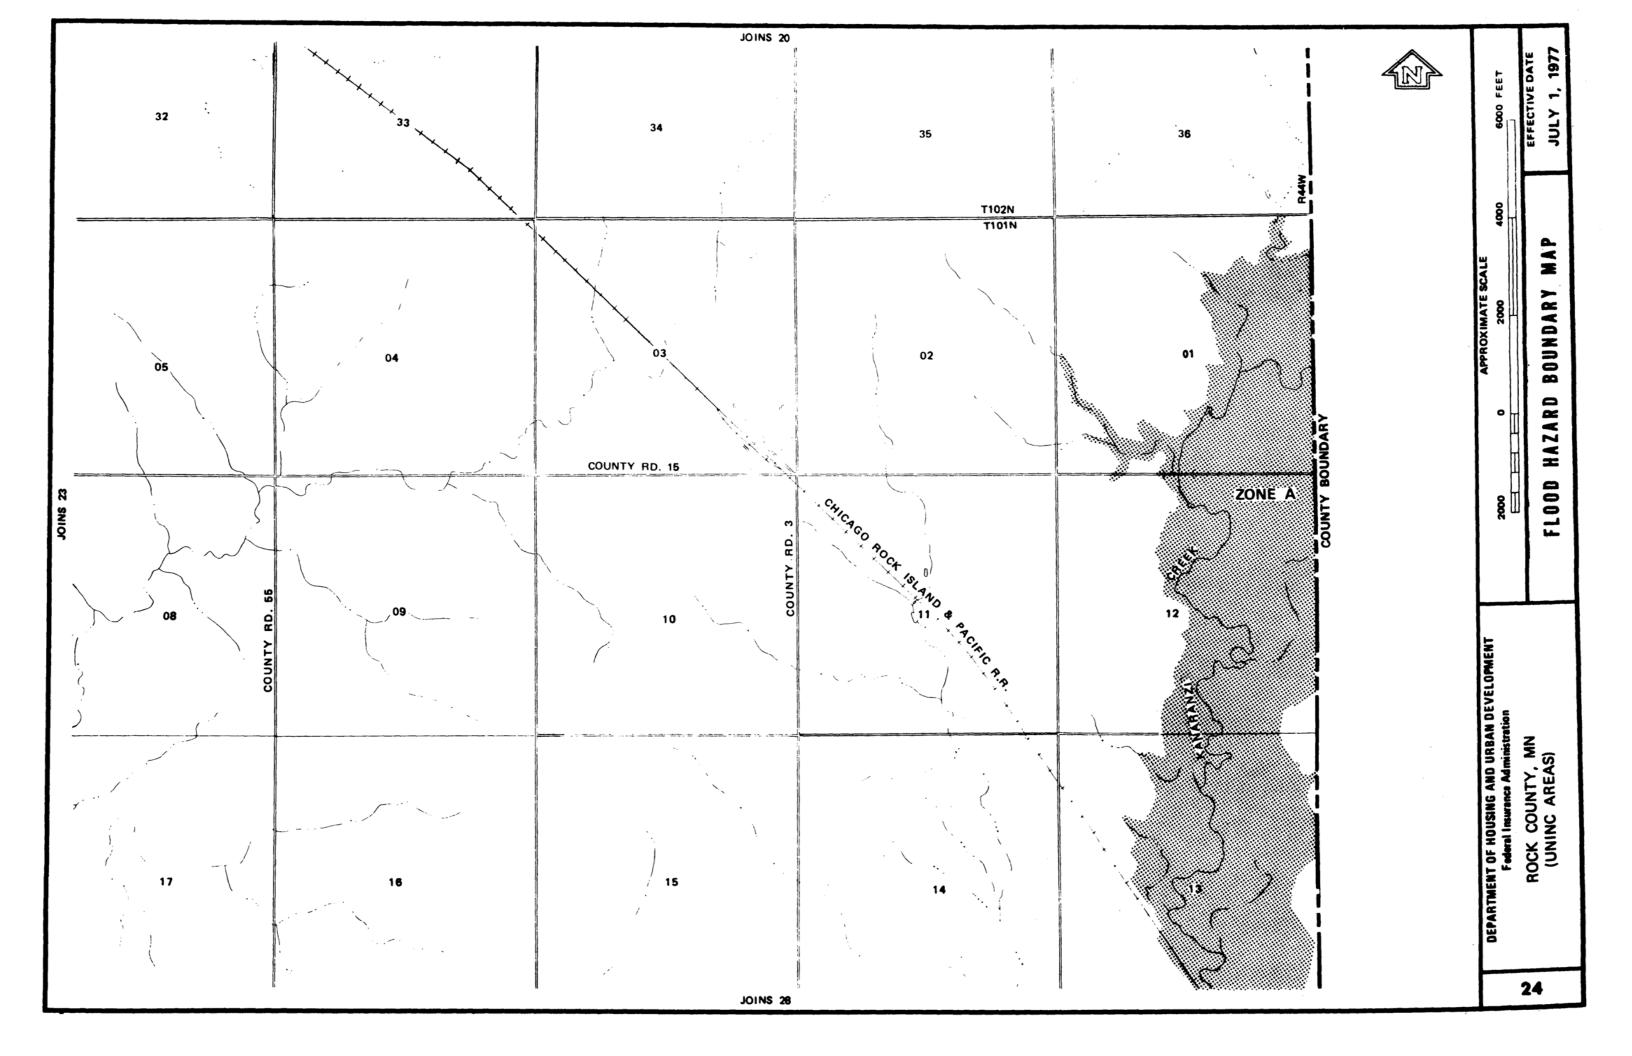

## **APPENDIX F FEMA Floodplain Panels**

.

SPECIAL FLOOD HAZARD AREA

Note: These maps may not include all Special Flood Hazard Areas in the community. After a more detailed study, the Special Flood Hazard Areas shown on these maps may be modified, and other areas added.

## MAP INDEX

ROCK COUNTY, MN (UNINC. AREAS)

COMMUNITY NO. 270642A