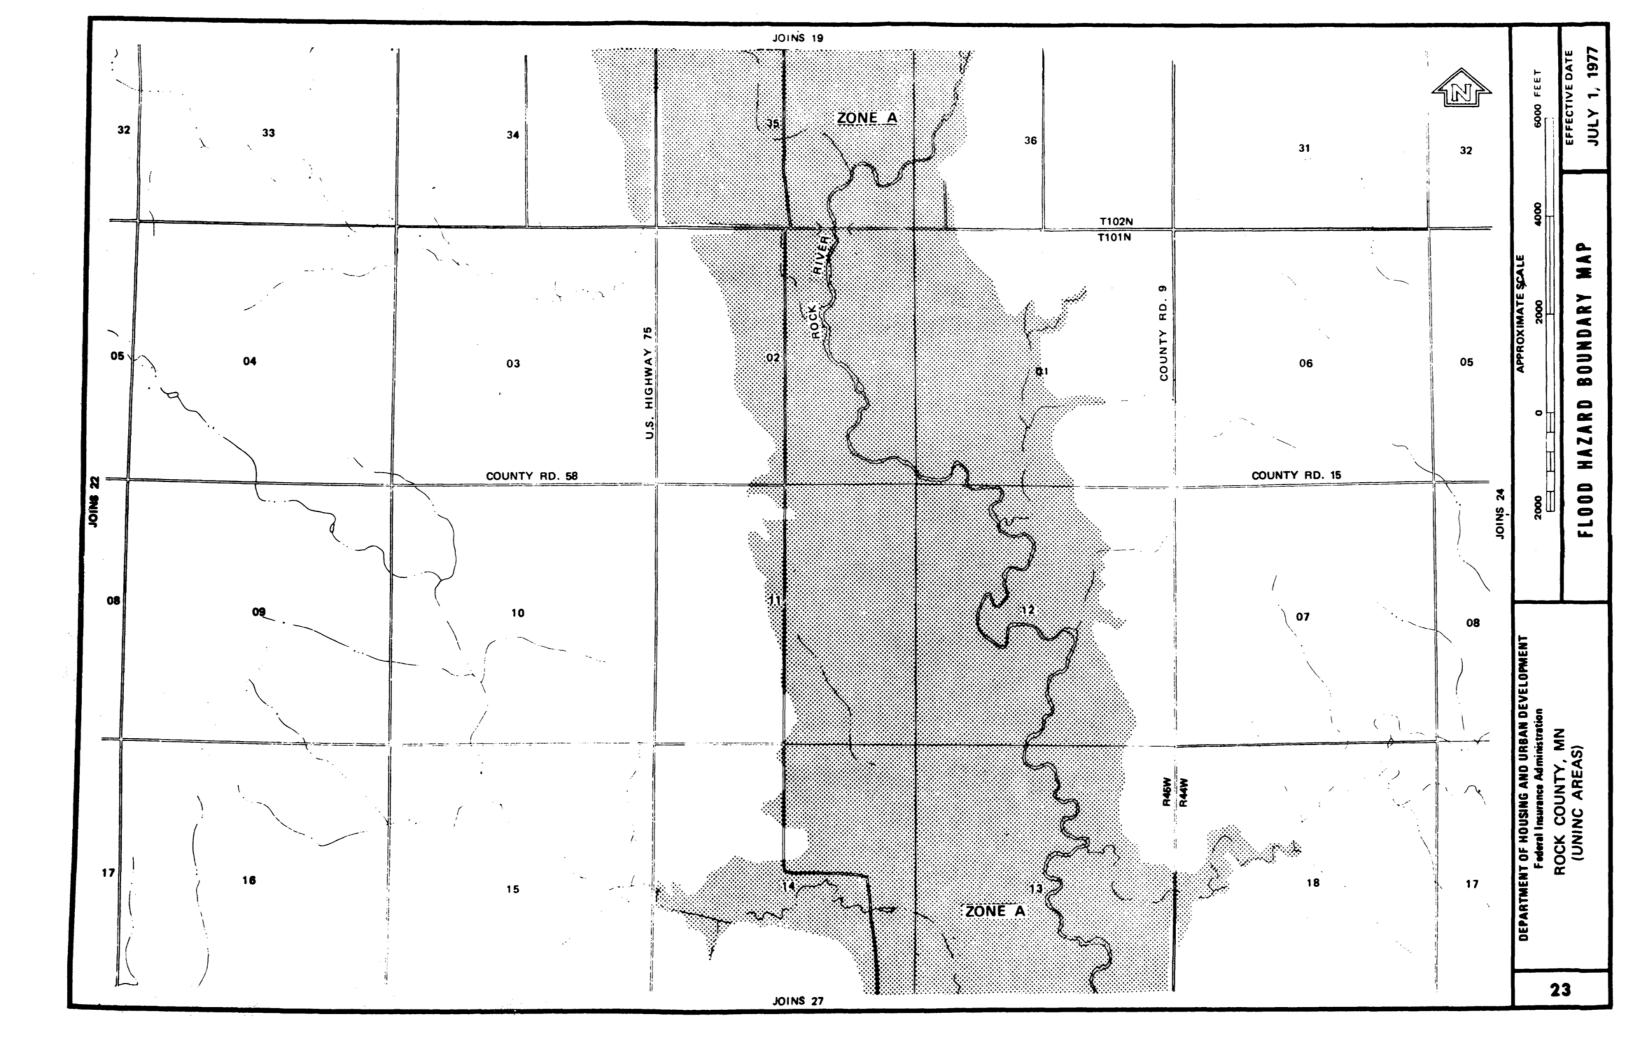

## **APPENDIX F FEMA Floodplain Panels**

.

SPECIAL FLOOD HAZARD AREA

Note: These maps may not include all Special Flood Hazard Areas in the community. After a more detailed study, the Special Flood Hazard Areas shown on these maps may be modified, and other areas added.

## MAP INDEX

ROCK COUNTY, MN (UNINC. AREAS)

COMMUNITY NO. 270642A