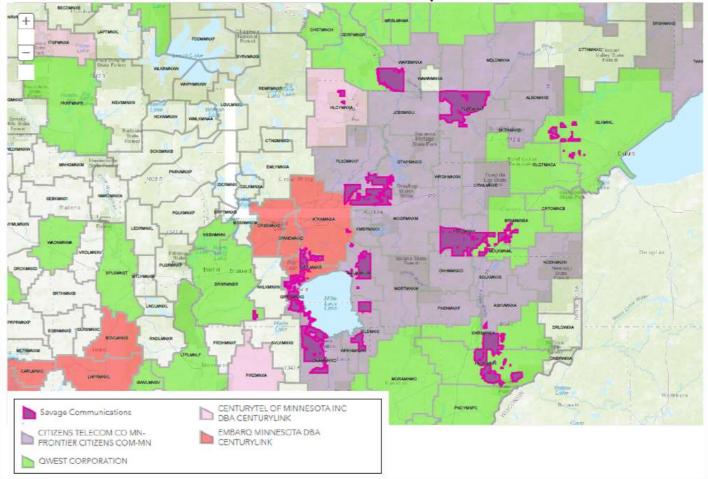

Savage participated in the Federal Communications Commission Rural Digital Opportunity Fund ("RDOF") Phase 1 Auction (Auction 904) and was awarded 4,541 locations in eligible census blocks and will receive support for 10 years. Savage seeks ETC status only for the census blocks listed in Exhibit B. A map is provided in Attachment A identifying the exchanges.

- D. The Proposed Service area for which ETC designation is sought is identified in Exhibit A contain maps of the various service areas. The RDOF awarded census blocks are in the following Minnesota counites: Aitkin, Carlton, Crow Wing, Itasca, Mille Lacs, Pine and St. Louis.
- E. Savage's Petition for designation as an ETC for the Service Area is consistent with the public interest, convenience and necessity, and satisfies the requirements for receiving universal service support under state and federal law, for the following reasons:

Savage Communications Rural Digital Opportunity Fund Awarded Census Blocks by Wire Center