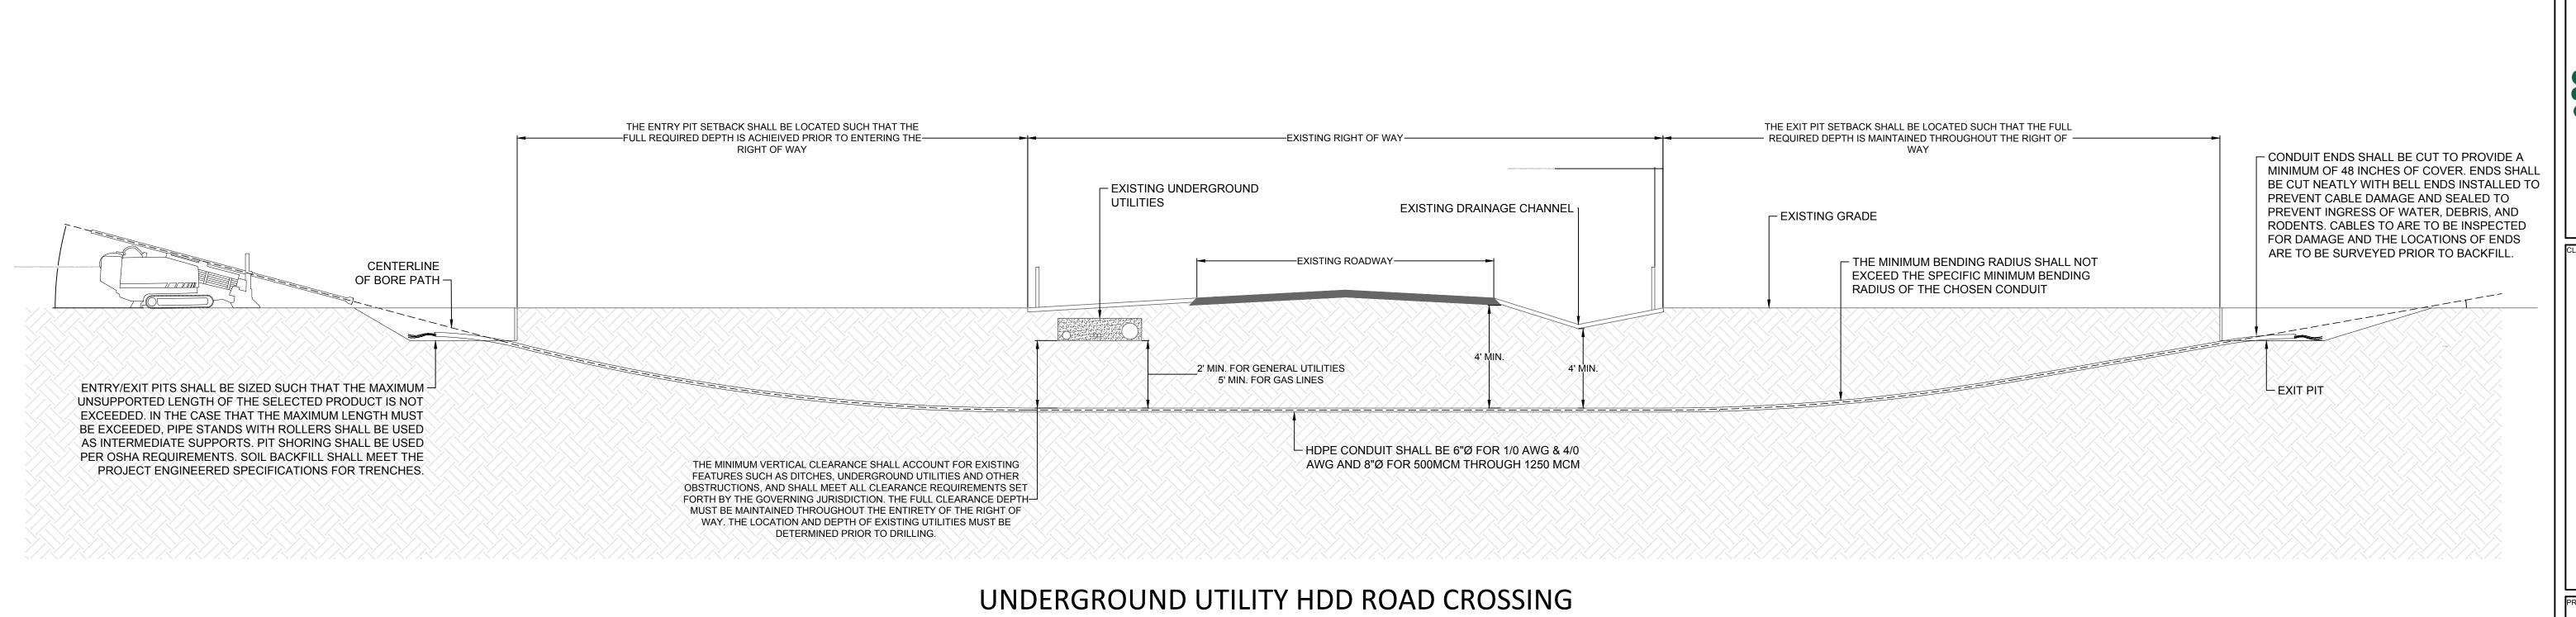

## UNDERGROUND UTILITY HDD WETLAND CROSSING

TIMMONS GROUP

YOUR VISION ACHIEVED THROUGH OURS.
THIS DRAWING PREPARED AT THE

DALLAS, TEXAS OFFICE

7501 Lone Star Road, Suite B250 | Plano, TX 75024

THIS STAR ROAD, SUITE B250 | Plano, TX 75024

THIS STAR ROAD, SUITE B250 | Plano, TX 75024

THIS STAR ROAD, SUITE B250 | Plano, TX 75024

OJECT NAME & ADDRESS

RED ROCK SOLAR
COTTONWOOD COUNTY, MN

DATE

8/4/2020

PROJECT NUMBER

35859.048

PROJECT NAME
RED ROCK SOLAR
PRELIMINARY
DESIGNED BY/DRAWN BY

W. WENTZLER / W. WENTZLER

NOT FOR CONSTRUCTION

These plans and associated documents are the exclusive property of TIMMONS GROUP and may not be reproduced in whole or in part and shall not be used for any purpose whatsoever, inclusive, but not limited to construction, bidding, and/or construction staking without the express written consent of TIMMONS GROUP.

M/DD/YY DESCRIPTION
31/2020 FOR REVIEW

WING DESCRIPTION

UNDERGROUND CROSSING DETAILS

N.T.S. SHEET NUMBER