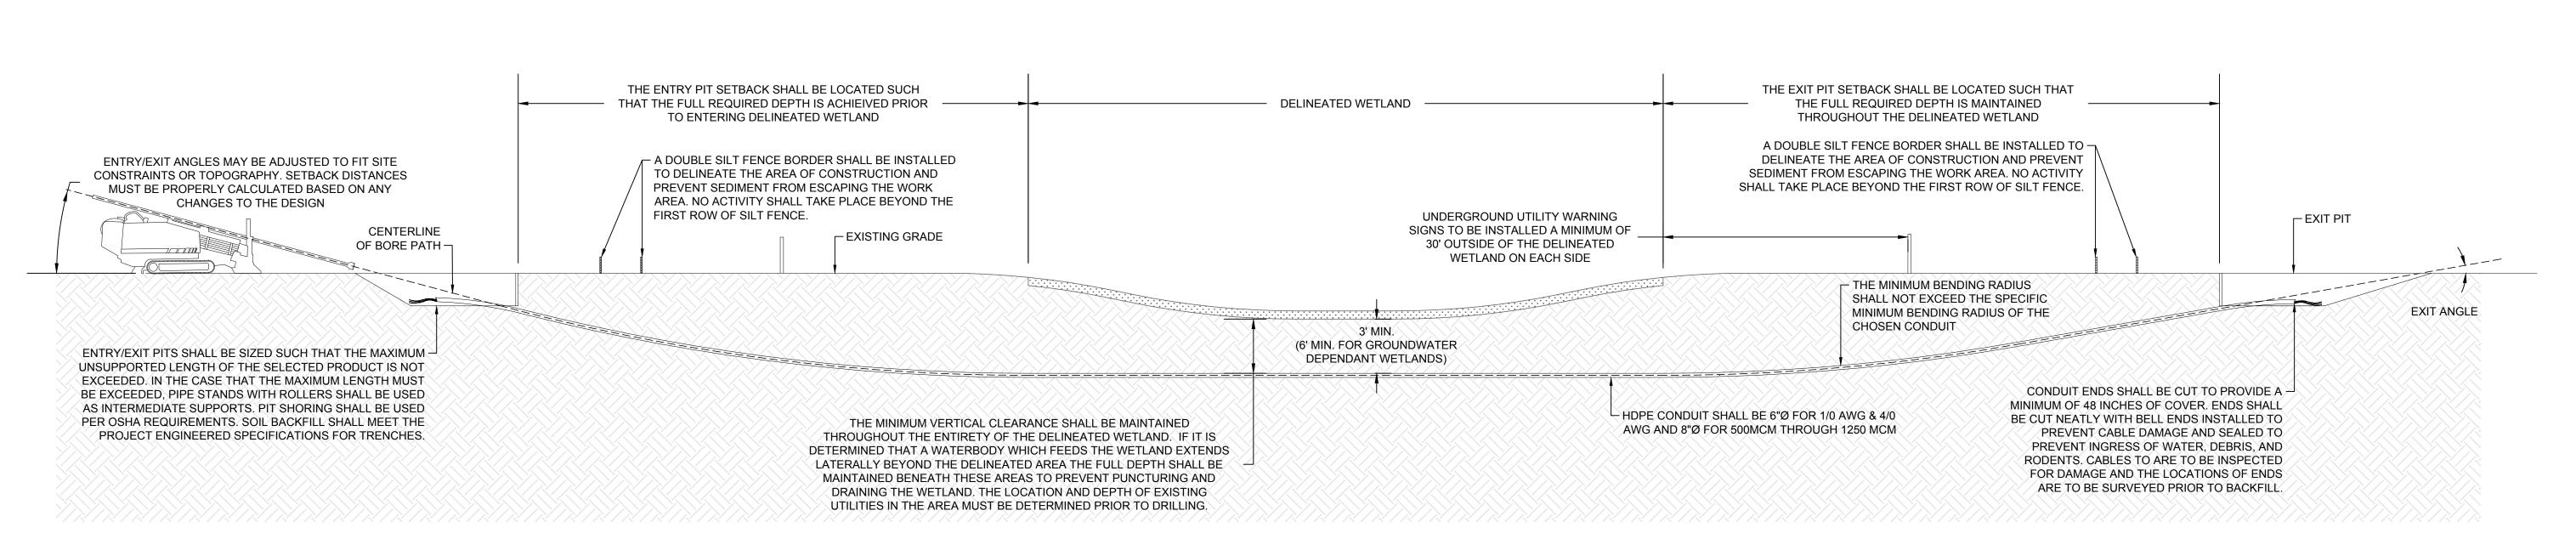

## UNDERGROUND UTILITY HDD WETLAND CROSSING

TIMMONS GROUP

YOUR VISION ACHIEVED THROUGH OURS.
THIS DRAWING PREPARED AT THE

DALLAS, TEXAS OFFICE

7501 Lone Star Road, Suite B250 | Plano, TX 75024

THIS STAR ROAD, SUITE B250 | Plano, TX 75024

M/DD/YY DESCRIPTION
31/2020 FOR REVIEW

WING DESCRIPTION

UNDERGROUND CROSSING DETAILS

N.T.S. SHEET NUMBER