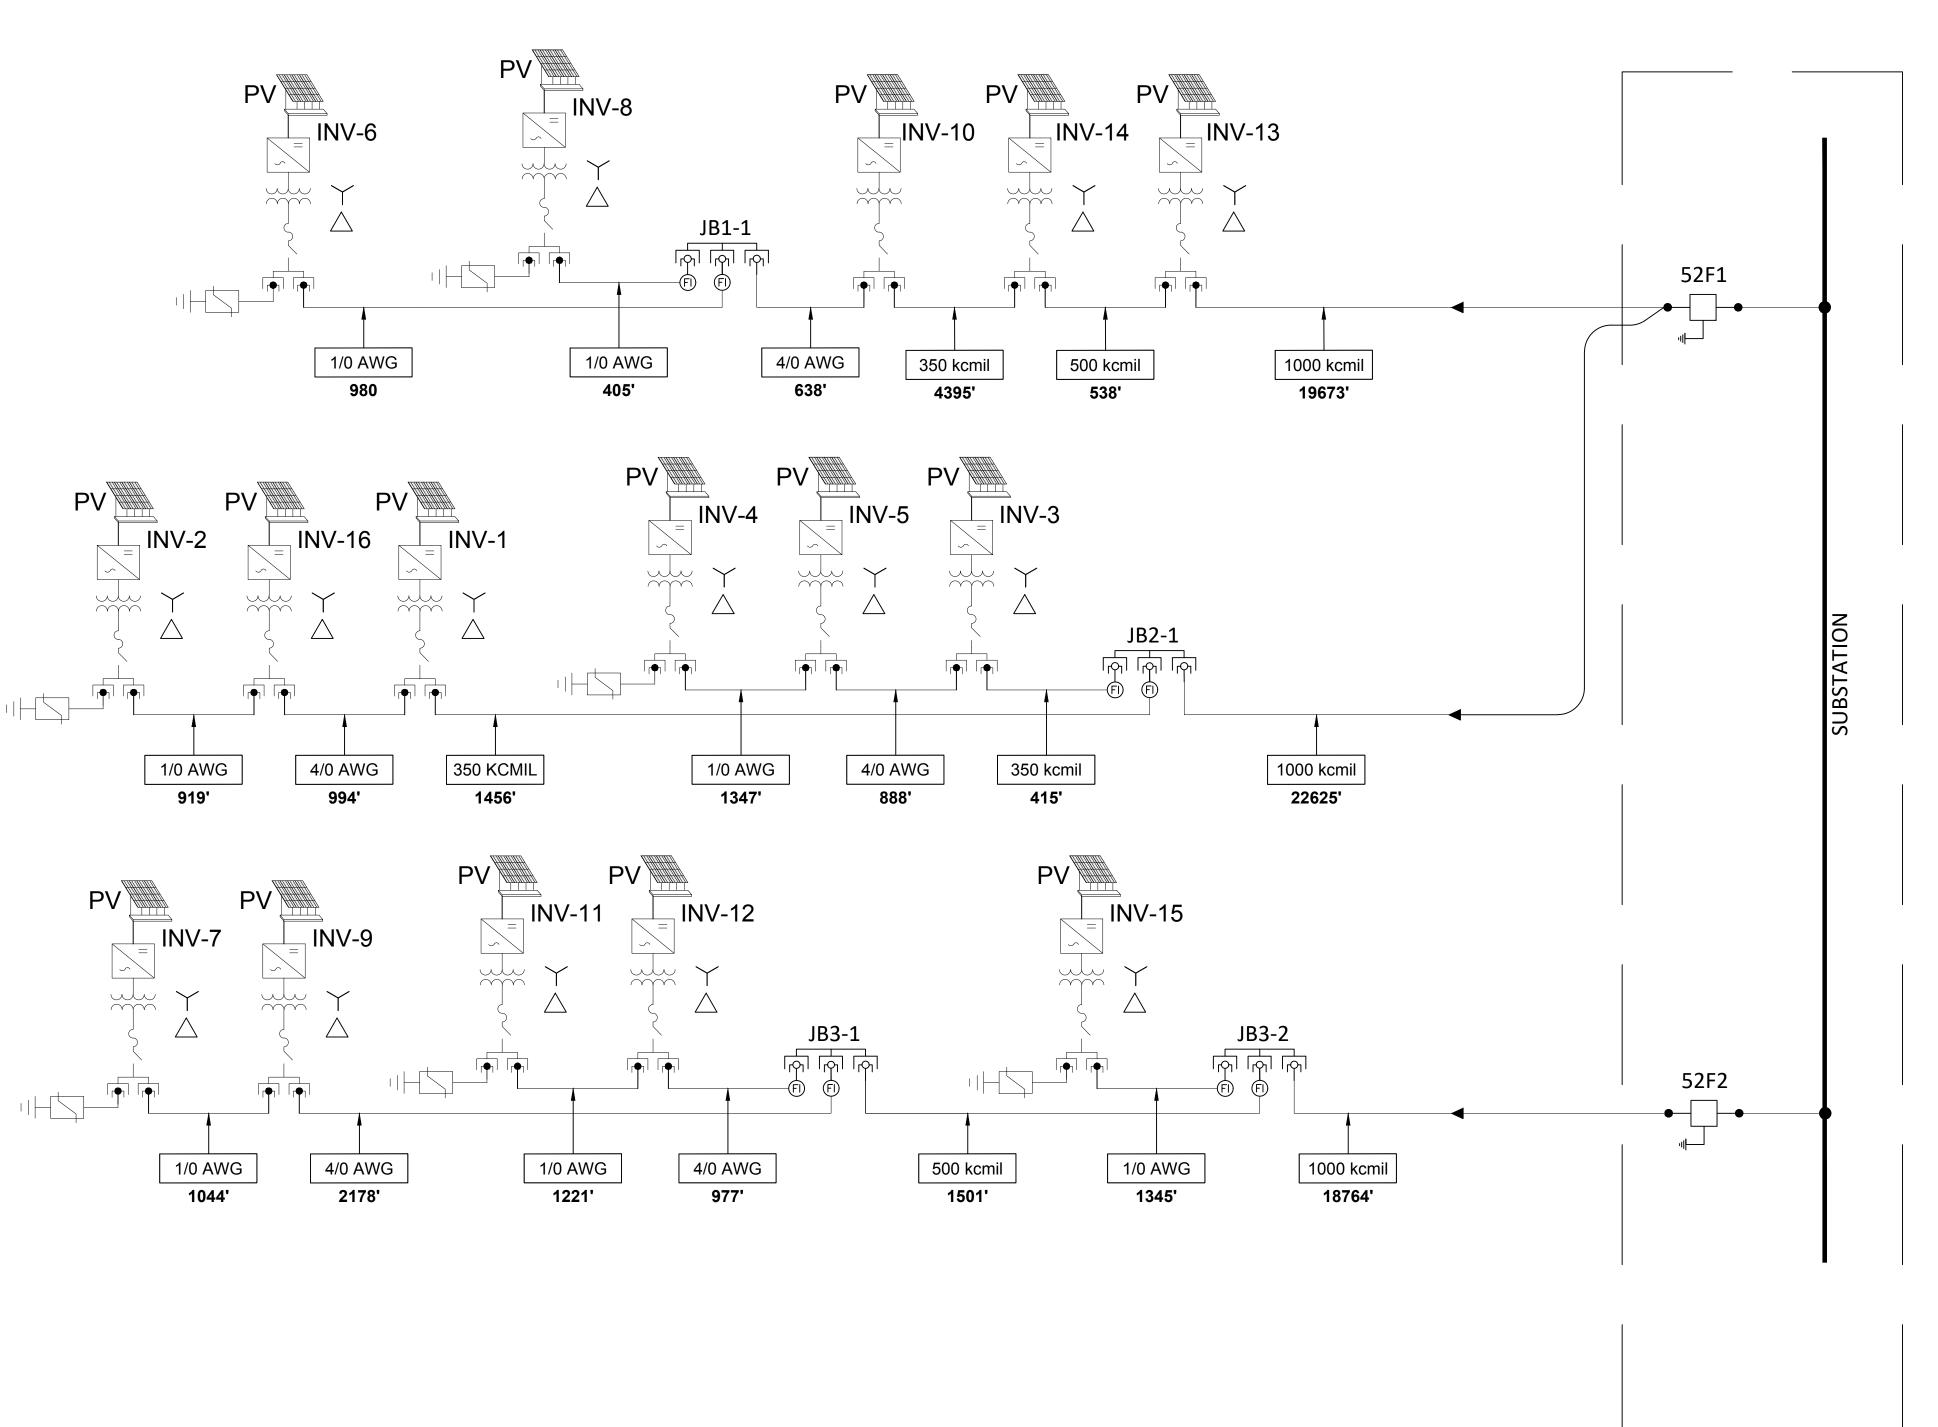

## TYPICAL PV/ INVERTER / TRANSFORMER ARRANGEMENT

## NOTES

- 1. CT & VT SENSORS ARE INTEGRATED INTO THE RECLOSER.
- 2. REVENUE METERING UNIT SUPPLIED BY OTHERS.
- 3. CABLE SIZES BASED ON THE FOLLOWING ASSUMPTIONS -THERMAL RESISTIVITY:(RHO) = 200

-ALL MEDIUM VOLTAGE CABLES ARE 105°C

- -EARTH TEMPERATURE = 30°C:
- -LOAD FACTOR OF 0.75 FOR UG CABLES

RED ROCK SOL COTTONWOOD COUNTY

PROJECT NAME & ADDRESS

••Σ

DATE

8/4/2020

PROJECT NUMBER

35859.048