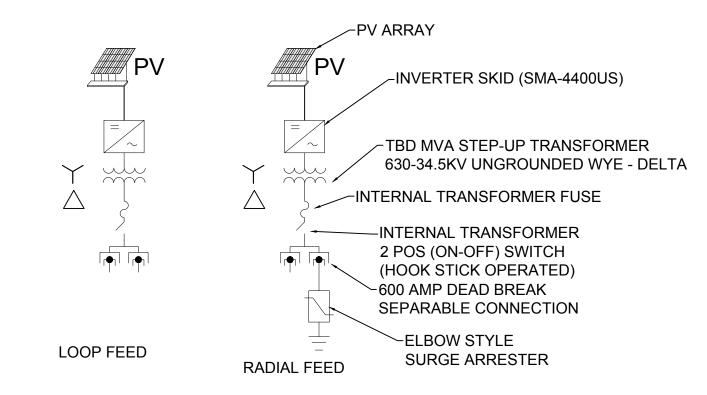

## TYPICAL PV/ INVERTER / TRANSFORMER ARRANGEMENT

## NOTES

- 1. CT & VT SENSORS ARE INTEGRATED INTO THE RECLOSER.
- 2. REVENUE METERING UNIT SUPPLIED BY OTHERS.
- 3. CABLE SIZES BASED ON THE FOLLOWING ASSUMPTIONS -THERMAL RESISTIVITY:(RHO) = 200

-ALL MEDIUM VOLTAGE CABLES ARE 105°C

- -EARTH TEMPERATURE = 30°C:
- -LOAD FACTOR OF 0.75 FOR UG CABLES

RED ROCK SOL COTTONWOOD COUNTY

PROJECT NAME & ADDRESS

••Σ

DATE

8/4/2020

PROJECT NUMBER

35859.048