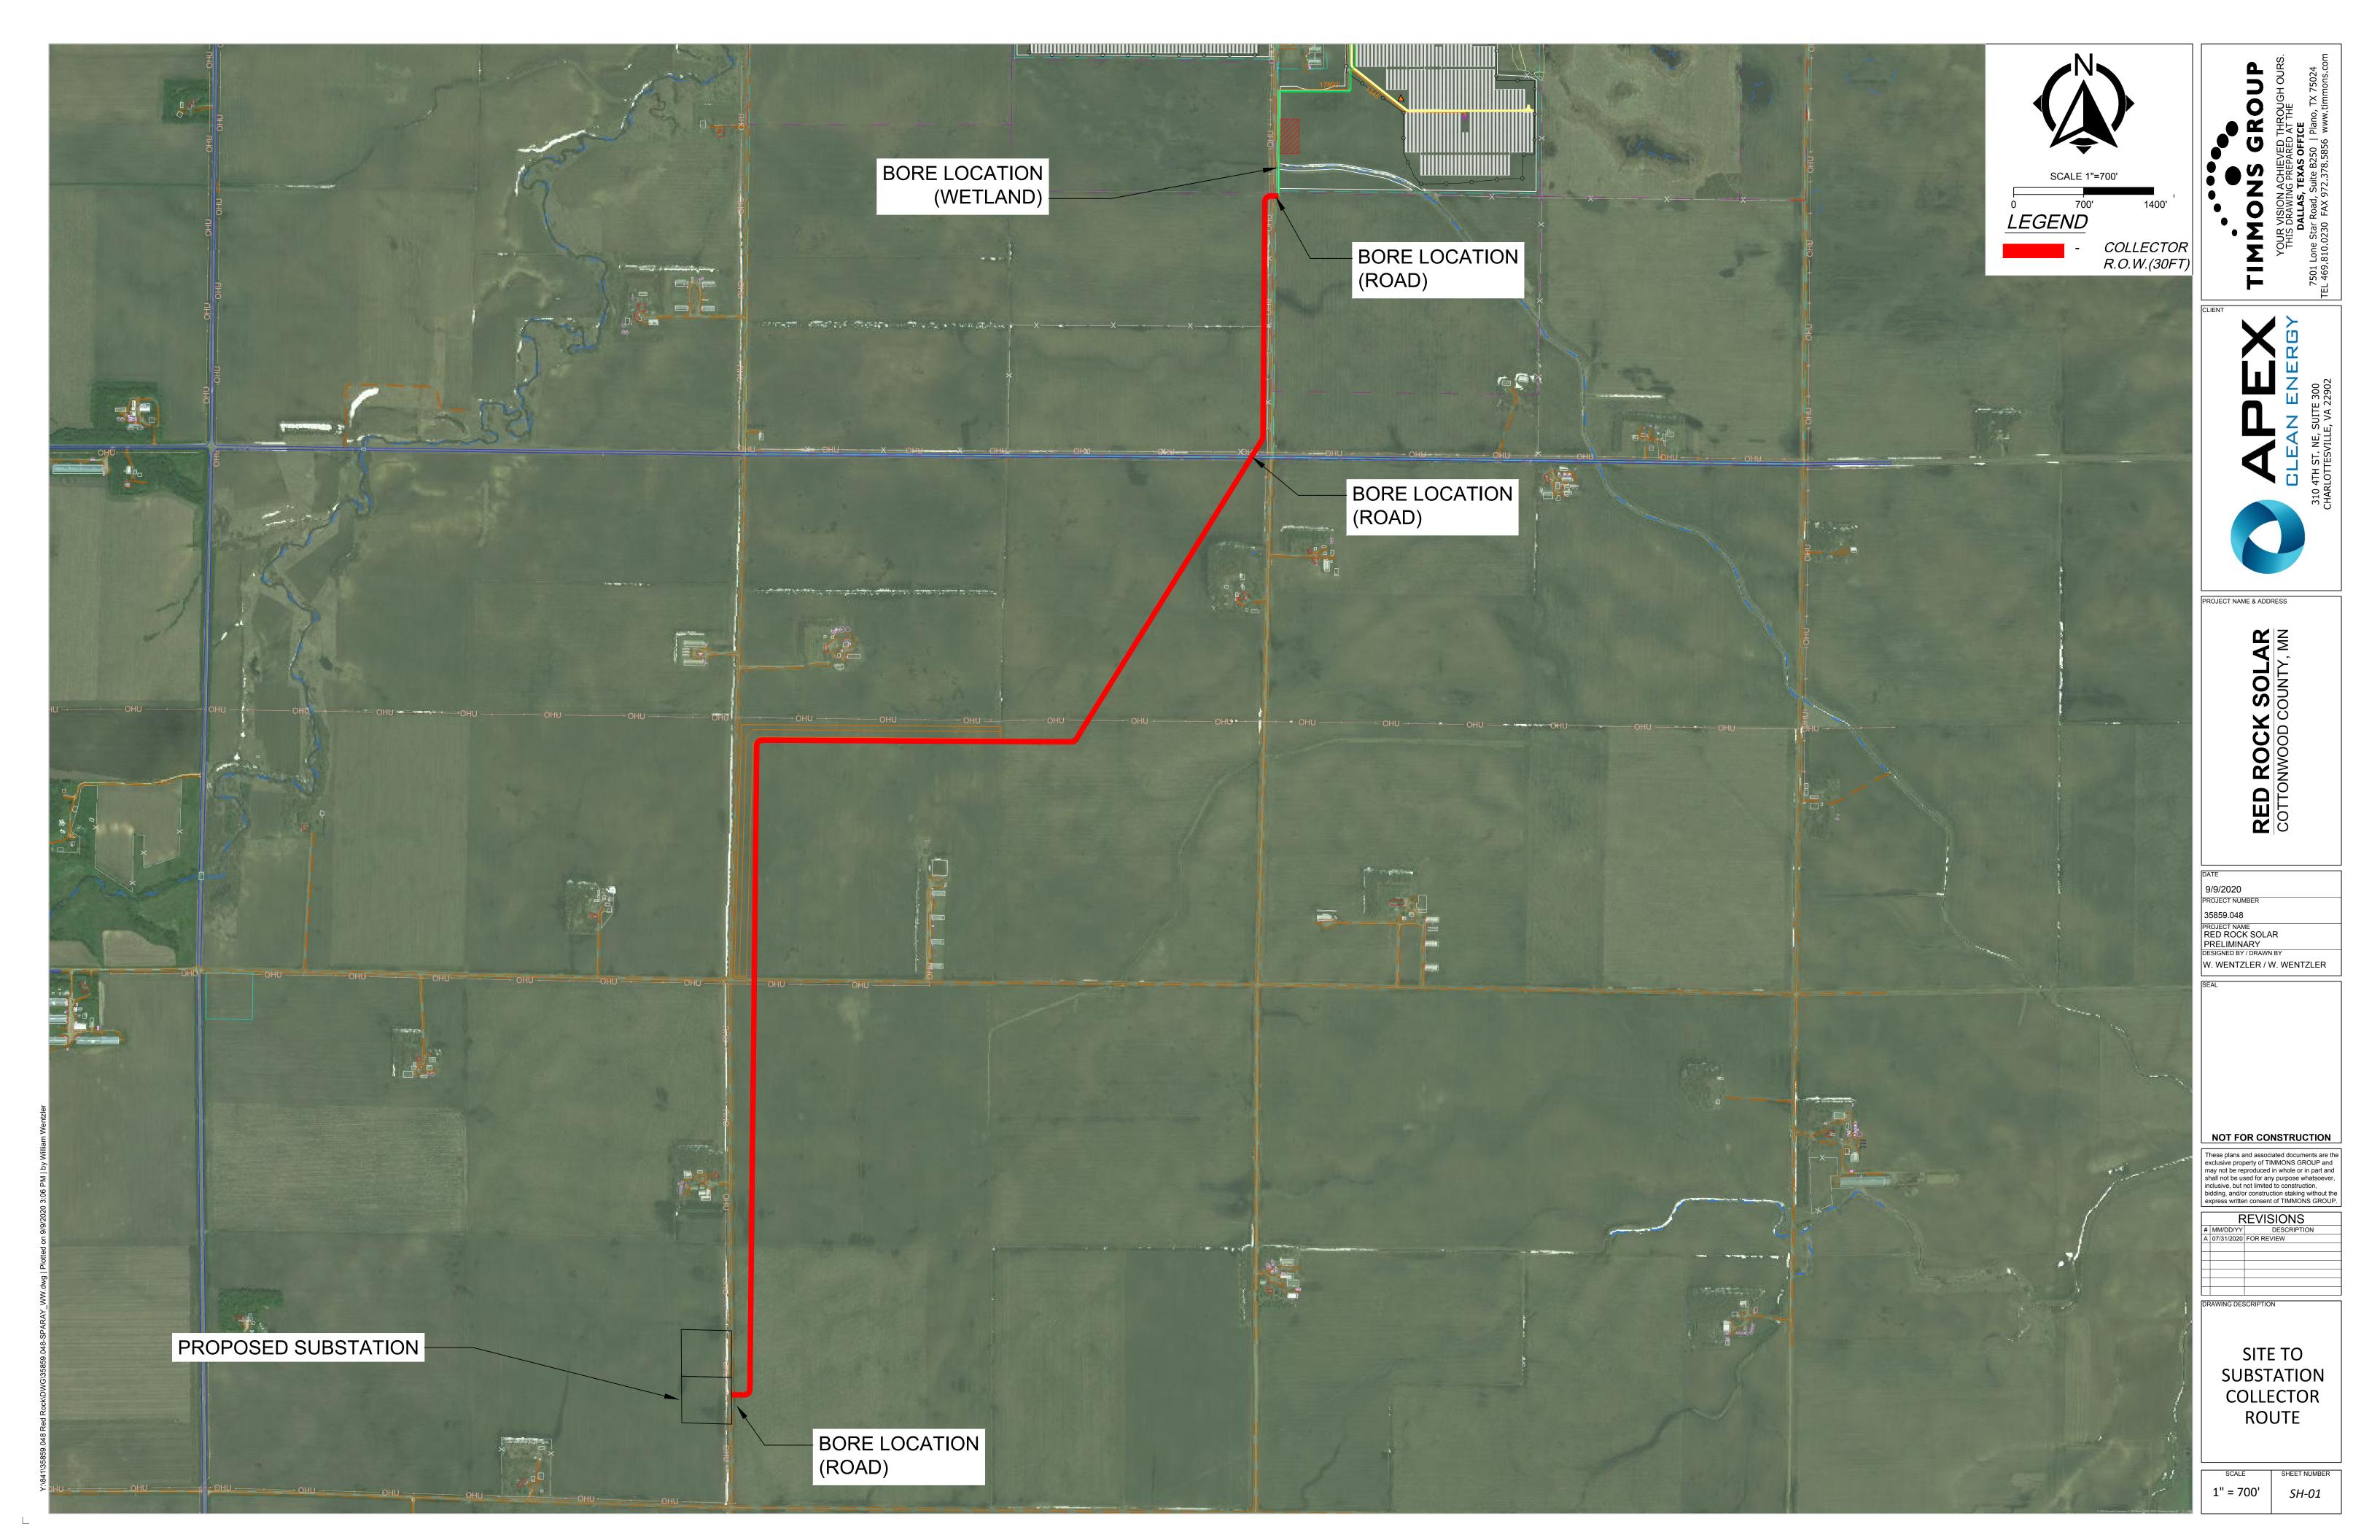

## UNDERGROUND UTILITY HDD WETLAND CROSSING

TIMMONS GROUP

YOUR VISION ACHIEVED THROUGH OURS.
THIS DRAWING PREPARED AT THE

DALLAS, TEXAS OFFICE

7501 Lone Star Road, Suite B250 | Plano, TX 75024

THIS STAR ROAD, SUITE B250 | Plano, TX 75024

THIS STAR ROAD, SUITE B250 | Plano, TX 75024

THIS STAR ROAD, SUITE B250 | Plano, TX 75024

OJECT NAME & ADDRESS

RED ROCK SOLAR
COTTONWOOD COUNTY, MN

DATE

8/4/2020

PROJECT NUMBER

35859.048

PROJECT NAME
RED ROCK SOLAR
PRELIMINARY
DESIGNED BY/DRAWN BY

W. WENTZLER / W. WENTZLER

NOT FOR CONSTRUCTION

These plans and associated documents are the exclusive property of TIMMONS GROUP and may not be reproduced in whole or in part and shall not be used for any purpose whatsoever, inclusive, but not limited to construction, bidding, and/or construction staking without the express written consent of TIMMONS GROUP.

M/DD/YY DESCRIPTION
31/2020 FOR REVIEW

WING DESCRIPTION

UNDERGROUND CROSSING DETAILS

N.T.S. SHEET NUMBER