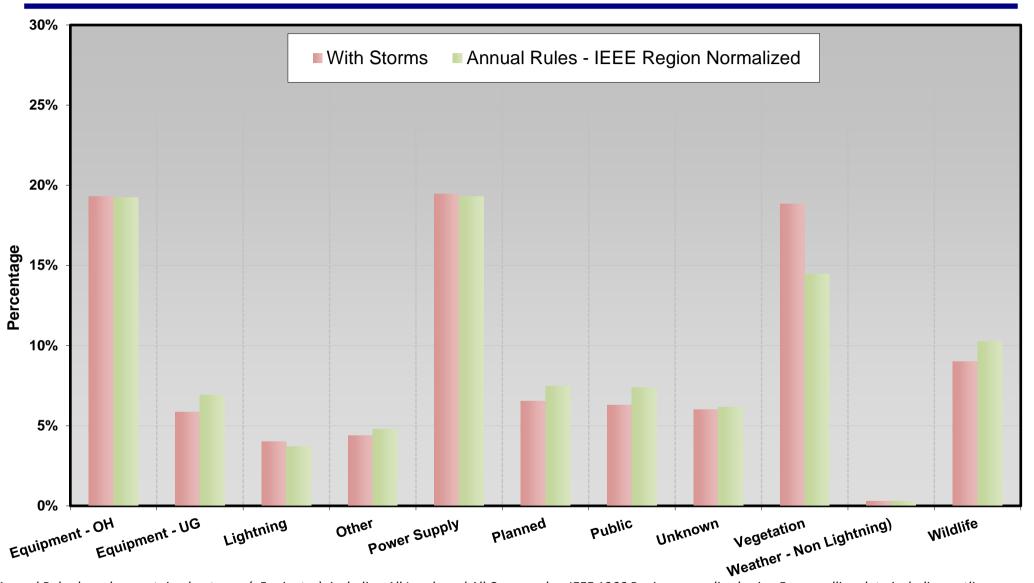

# Southeast Workregion Outage Causes

2010-2019 Average Annual Customer Interruption Percentages - All Levels

Annual Rules based on sustained outagess(>5 minutes), including All Levels and All Cause codes, IEEE 1366 Region normalized using 5 year rolling data including outliers Southeast Region includes customers/outages in the South Dakota work region that are in the state of Minnesota