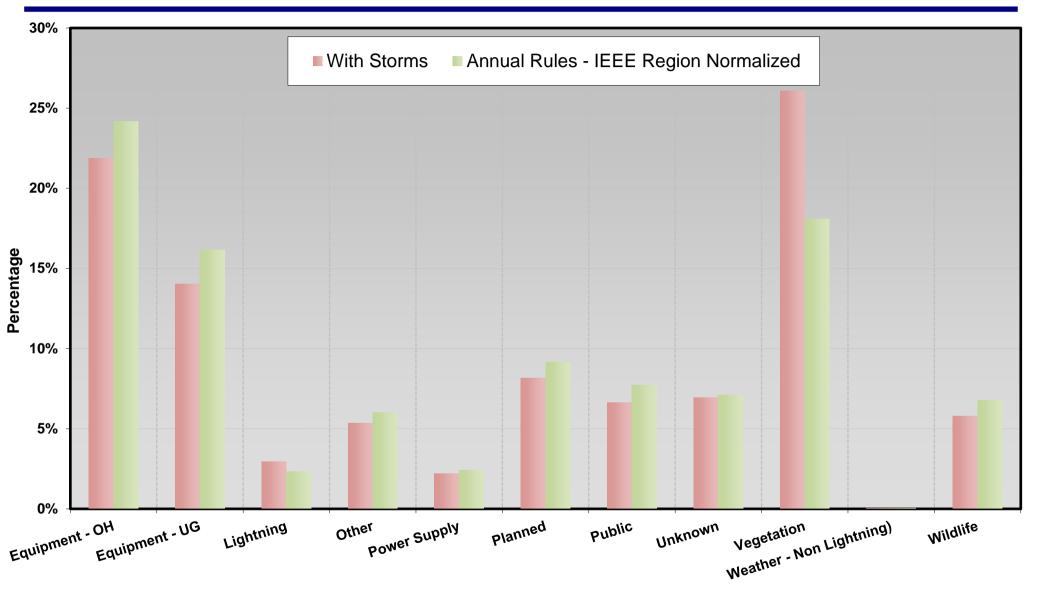

# Metro East Workregion Outage Causes

2010-2019 Average Annual Customer Interruption Percentages - All Levels

Annual Rules based on sustained outagess(>5 minutes), including All Levels and All Cause codes, IEEE 1366 Region normalized using 5 year rolling data including outliers