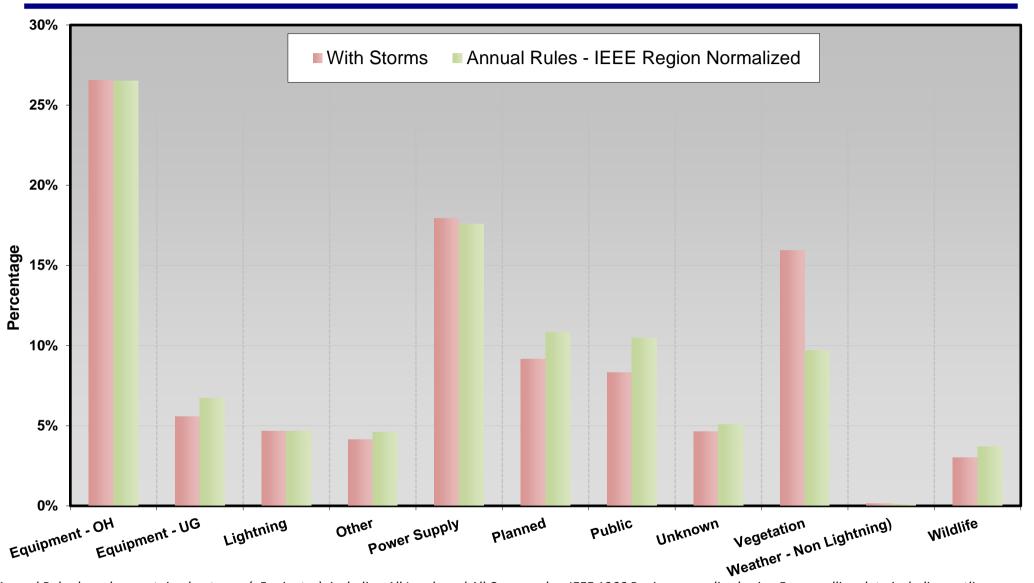

# Northwest Workregion Outage Causes

2010-2019 Average Annual Customer Interruption Percentages - All Levels

Annual Rules based on sustained outagess(>5 minutes), including All Levels and All Cause codes, IEEE 1366 Region normalized using 5 year rolling data including outliers Northwest Region includes customers/outages in the North Dakota work region that are in the state of Minnesota