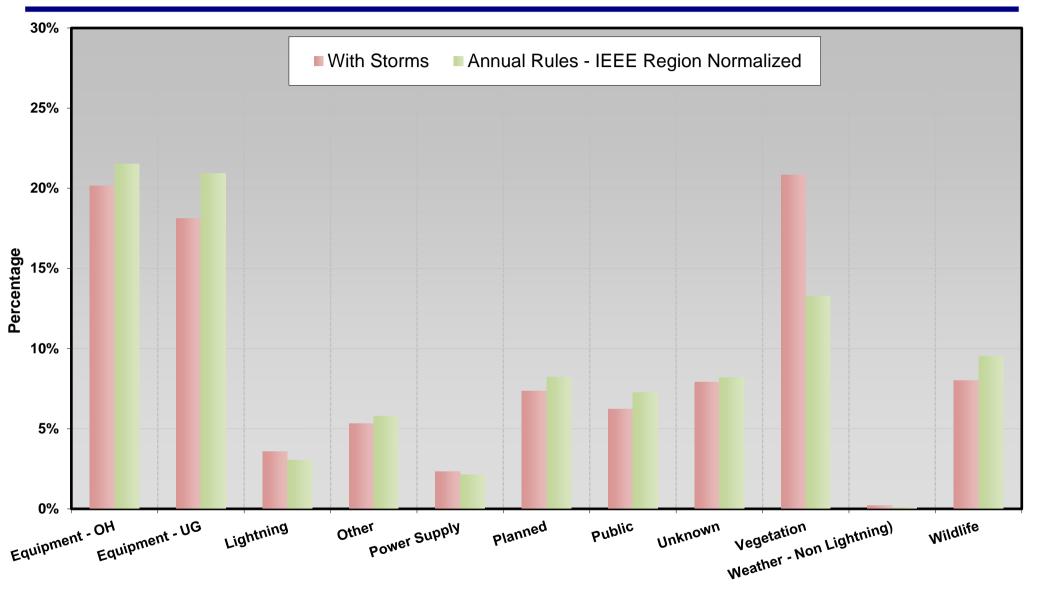

# Metro West Workregion Outage Causes

2010-2019 Average Annual Customer Interruption Percentages - All Levels

Annual Rules based on sustained outagess(>5 minutes), including All Levels and All Cause codes, IEEE 1366 Region normalized using 5 year rolling data including outliers